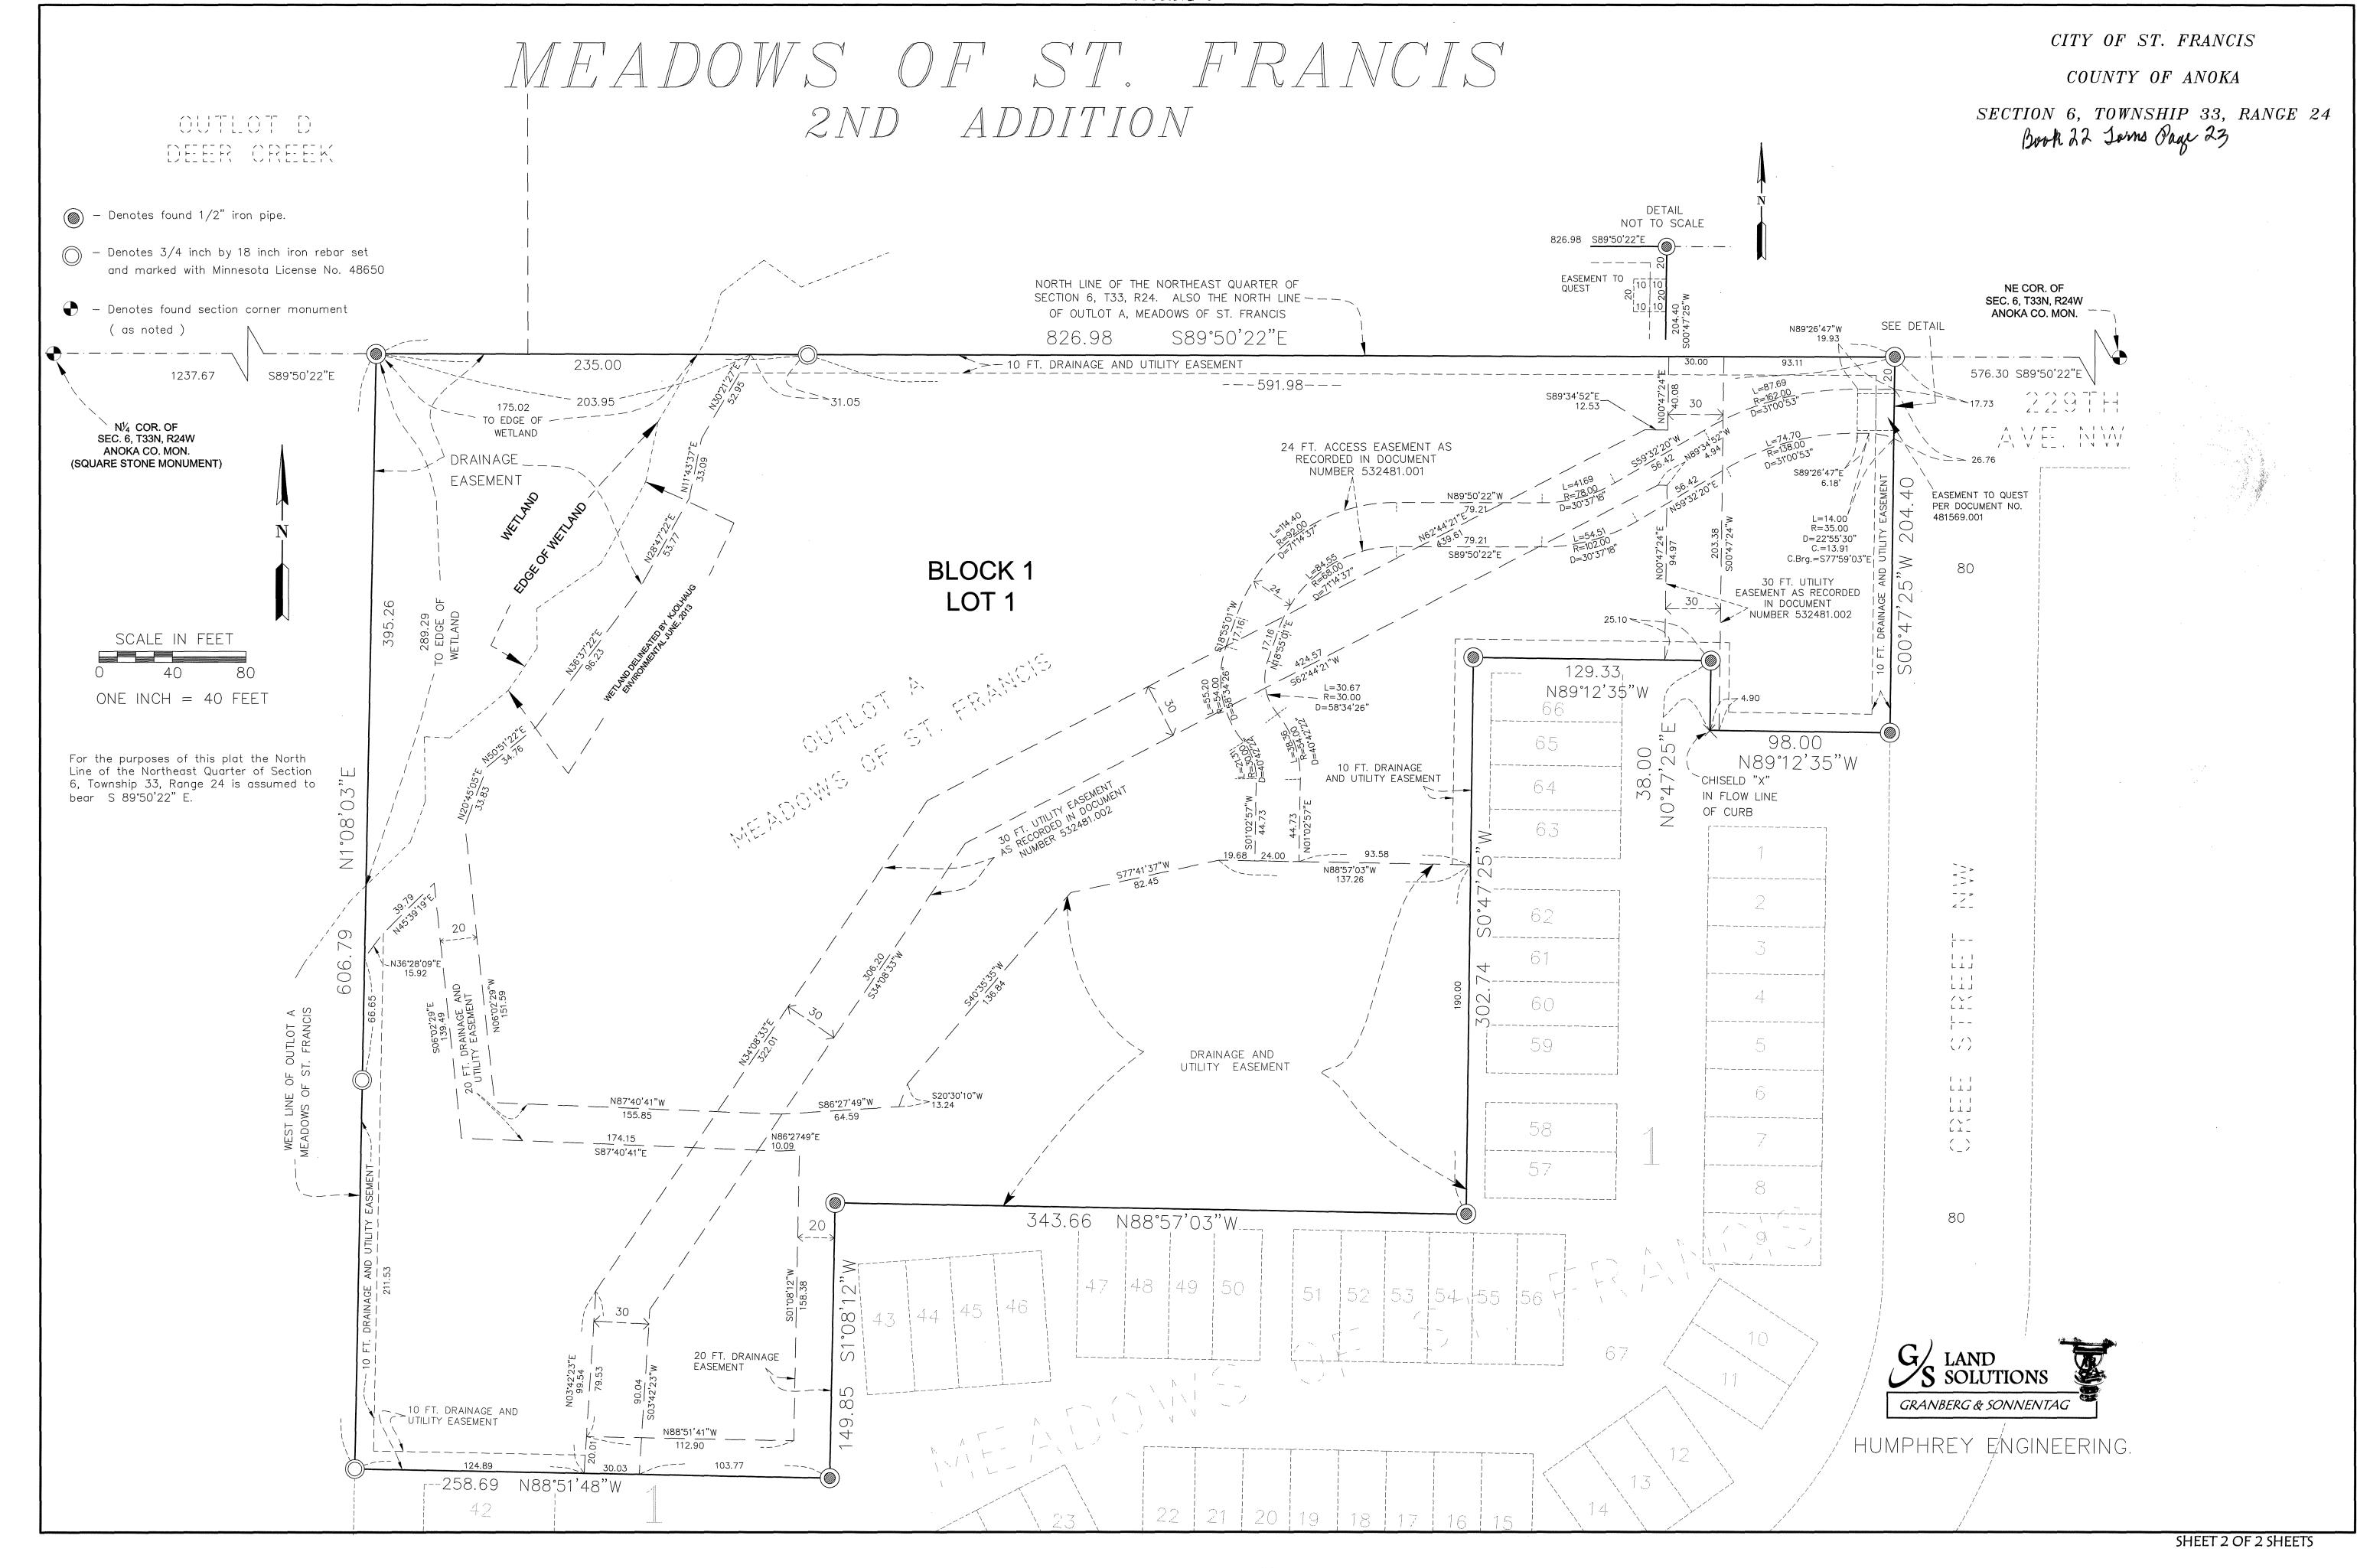

## MEADOWS OF ST. FRANCIS 2ND ADDITION

CITY OF ST. FRANCIS

COUNTY OF ANOKA

SECTION 6, TOWNSHIP 33, RANGE 24
Book 22 Jams Page 23

| KNOW ALL PERSONS BY THESE PRESENTS: That Anoka Property Holdings, LLC, a Delaware limited liability corporation, owner of the following described property:                                                                                                                                                                                                                                                                                                                                                                                                                                                                                                                                                                                                                                                                                                                                                                                                                                                                                                                                                                                                                                                                                                                                                                                                                                                                                                                                                                                                                                                                                                                                                                                                                                                                                                                                                                                                                                                                                                                                                                    |                                                                                                                                                                                                                                                                                                                                            |
|--------------------------------------------------------------------------------------------------------------------------------------------------------------------------------------------------------------------------------------------------------------------------------------------------------------------------------------------------------------------------------------------------------------------------------------------------------------------------------------------------------------------------------------------------------------------------------------------------------------------------------------------------------------------------------------------------------------------------------------------------------------------------------------------------------------------------------------------------------------------------------------------------------------------------------------------------------------------------------------------------------------------------------------------------------------------------------------------------------------------------------------------------------------------------------------------------------------------------------------------------------------------------------------------------------------------------------------------------------------------------------------------------------------------------------------------------------------------------------------------------------------------------------------------------------------------------------------------------------------------------------------------------------------------------------------------------------------------------------------------------------------------------------------------------------------------------------------------------------------------------------------------------------------------------------------------------------------------------------------------------------------------------------------------------------------------------------------------------------------------------------|--------------------------------------------------------------------------------------------------------------------------------------------------------------------------------------------------------------------------------------------------------------------------------------------------------------------------------------------|
| Outlot A, MEADOWS OF ST. FRANCIS.                                                                                                                                                                                                                                                                                                                                                                                                                                                                                                                                                                                                                                                                                                                                                                                                                                                                                                                                                                                                                                                                                                                                                                                                                                                                                                                                                                                                                                                                                                                                                                                                                                                                                                                                                                                                                                                                                                                                                                                                                                                                                              |                                                                                                                                                                                                                                                                                                                                            |
| Has caused the same to be surveyed and platted as MEADOWS OF ST. FRANCIS 2ND ADDITION and does hereby dedicate to the public for public use the drainage and utility easements as shown on this plat.  In witness whereof said Anoka Property Holdings, LLC, a Delaware limited liability corporation, has caused these presents to be signed by its proper officer this day of Horand , 20 15.                                                                                                                                                                                                                                                                                                                                                                                                                                                                                                                                                                                                                                                                                                                                                                                                                                                                                                                                                                                                                                                                                                                                                                                                                                                                                                                                                                                                                                                                                                                                                                                                                                                                                                                                | CITY COUNCIL, CITY OF ST. FRANCIS, MINNESOTA  This plat of MEADOWS OF ST. FRANCIS 2ND ADDITION was approved and accepted by the City Council of the City of St. Francis, Minnesota at a regular meeting thereof held this day of, 2013, and said plat is in compliance with the provisions of Minnesota Statutes, Section 505.03, Subd. 2. |
| Signed: Anoka Property Holdings, LLC  Auutiful Francis M. Sauvageau President / Chief Executive Officer                                                                                                                                                                                                                                                                                                                                                                                                                                                                                                                                                                                                                                                                                                                                                                                                                                                                                                                                                                                                                                                                                                                                                                                                                                                                                                                                                                                                                                                                                                                                                                                                                                                                                                                                                                                                                                                                                                                                                                                                                        | City Council, City of St. Francis, Minnesota  By: Salvan T. Held , Clerk                                                                                                                                                                                                                                                                   |
| COUNTY OF Ramsey                                                                                                                                                                                                                                                                                                                                                                                                                                                                                                                                                                                                                                                                                                                                                                                                                                                                                                                                                                                                                                                                                                                                                                                                                                                                                                                                                                                                                                                                                                                                                                                                                                                                                                                                                                                                                                                                                                                                                                                                                                                                                                               | COUNTY SURVEYOR I hereby certify that in accordance with Minnesota Statutes, Section 505.021, Subd. 11, this plat has been reviewed and approved this day of, 20_/5.                                                                                                                                                                       |
| This instrument was acknowledged before me on Ay-9, 2015 by Francis M. Sauvageau, President / Chief Executive Officer of Anoka Property Holdings, LC, a Delaware limited liability corporation.  Light Holdings (Augustian Property Holdings) (Augusti | By: Larry D. Hølum Anoka County Surveyor                                                                                                                                                                                                                                                                                                   |
| <u>Kafelyn Chalmers</u> Notary Public  My commission expires <u>Jan 31, 2017</u>                                                                                                                                                                                                                                                                                                                                                                                                                                                                                                                                                                                                                                                                                                                                                                                                                                                                                                                                                                                                                                                                                                                                                                                                                                                                                                                                                                                                                                                                                                                                                                                                                                                                                                                                                                                                                                                                                                                                                                                                                                               | Pursuant to Minnesota Statutes, Section 505.021, Subd. 9, taxes payable in the year 20 15 on the land hereinbefore described have been paid. Also, pursuant to Minnesota Statutes, Section 272.12, there are no delinquent taxes and transfer entered this 134 day of, 20_15                                                               |
| Joseph W. Granberg do hereby certify that this plat was prepared by me or under my direct supervision; that I am a duly Licensed Land Surveyor in the State of Ainnesota; that this plat is a correct representation of the boundary survey; that all mathematical data and labels are correctly designated on this plat; that all nonuments depicted on this plat have been, or will be correctly set within one year; that all water boundaries and wet lands as defined in Minnesota Statutes, Section 505.01 Subd. 3, as of the date of this certificate are shown and labeled on this plat; and all public ways are shown and labeled on this plat.                                                                                                                                                                                                                                                                                                                                                                                                                                                                                                                                                                                                                                                                                                                                                                                                                                                                                                                                                                                                                                                                                                                                                                                                                                                                                                                                                                                                                                                                       | Property Tax Administrator  By, Deputy                                                                                                                                                                                                                                                                                                     |
| Dated this 7th day of August, 2015.                                                                                                                                                                                                                                                                                                                                                                                                                                                                                                                                                                                                                                                                                                                                                                                                                                                                                                                                                                                                                                                                                                                                                                                                                                                                                                                                                                                                                                                                                                                                                                                                                                                                                                                                                                                                                                                                                                                                                                                                                                                                                            | COUNTY RECORDER / REGISTRAR OF TITLES County of Anoka, State of Minnesota                                                                                                                                                                                                                                                                  |
| Joseph W. Granberg, Licensed Land Surveyor<br>Jinnesota License No. 48650                                                                                                                                                                                                                                                                                                                                                                                                                                                                                                                                                                                                                                                                                                                                                                                                                                                                                                                                                                                                                                                                                                                                                                                                                                                                                                                                                                                                                                                                                                                                                                                                                                                                                                                                                                                                                                                                                                                                                                                                                                                      | I hereby certify that this plat of MEADOWS OF ST. FRANCIS 2ND ADDITION was filed in the office of the County Recorder / Registrar of Titles for public record on this                                                                                                                                                                      |
| STATE OF                                                                                                                                                                                                                                                                                                                                                                                                                                                                                                                                                                                                                                                                                                                                                                                                                                                                                                                                                                                                                                                                                                                                                                                                                                                                                                                                                                                                                                                                                                                                                                                                                                                                                                                                                                                                                                                                                                                                                                                                                                                                                                                       | County Recorder / Registrar of Titles  By J. Euthuser, Deputy                                                                                                                                                                                                                                                                              |
| Roberta Morris  Notary Public                                                                                                                                                                                                                                                                                                                                                                                                                                                                                                                                                                                                                                                                                                                                                                                                                                                                                                                                                                                                                                                                                                                                                                                                                                                                                                                                                                                                                                                                                                                                                                                                                                                                                                                                                                                                                                                                                                                                                                                                                                                                                                  |                                                                                                                                                                                                                                                                                                                                            |
| ROCEPTA V MORINS  NOTARY PURIC - MINISTRA  NY COMMISSION ECHTED OLIVINO                                                                                                                                                                                                                                                                                                                                                                                                                                                                                                                                                                                                                                                                                                                                                                                                                                                                                                                                                                                                                                                                                                                                                                                                                                                                                                                                                                                                                                                                                                                                                                                                                                                                                                                                                                                                                                                                                                                                                                                                                                                        |                                                                                                                                                                                                                                                                                                                                            |