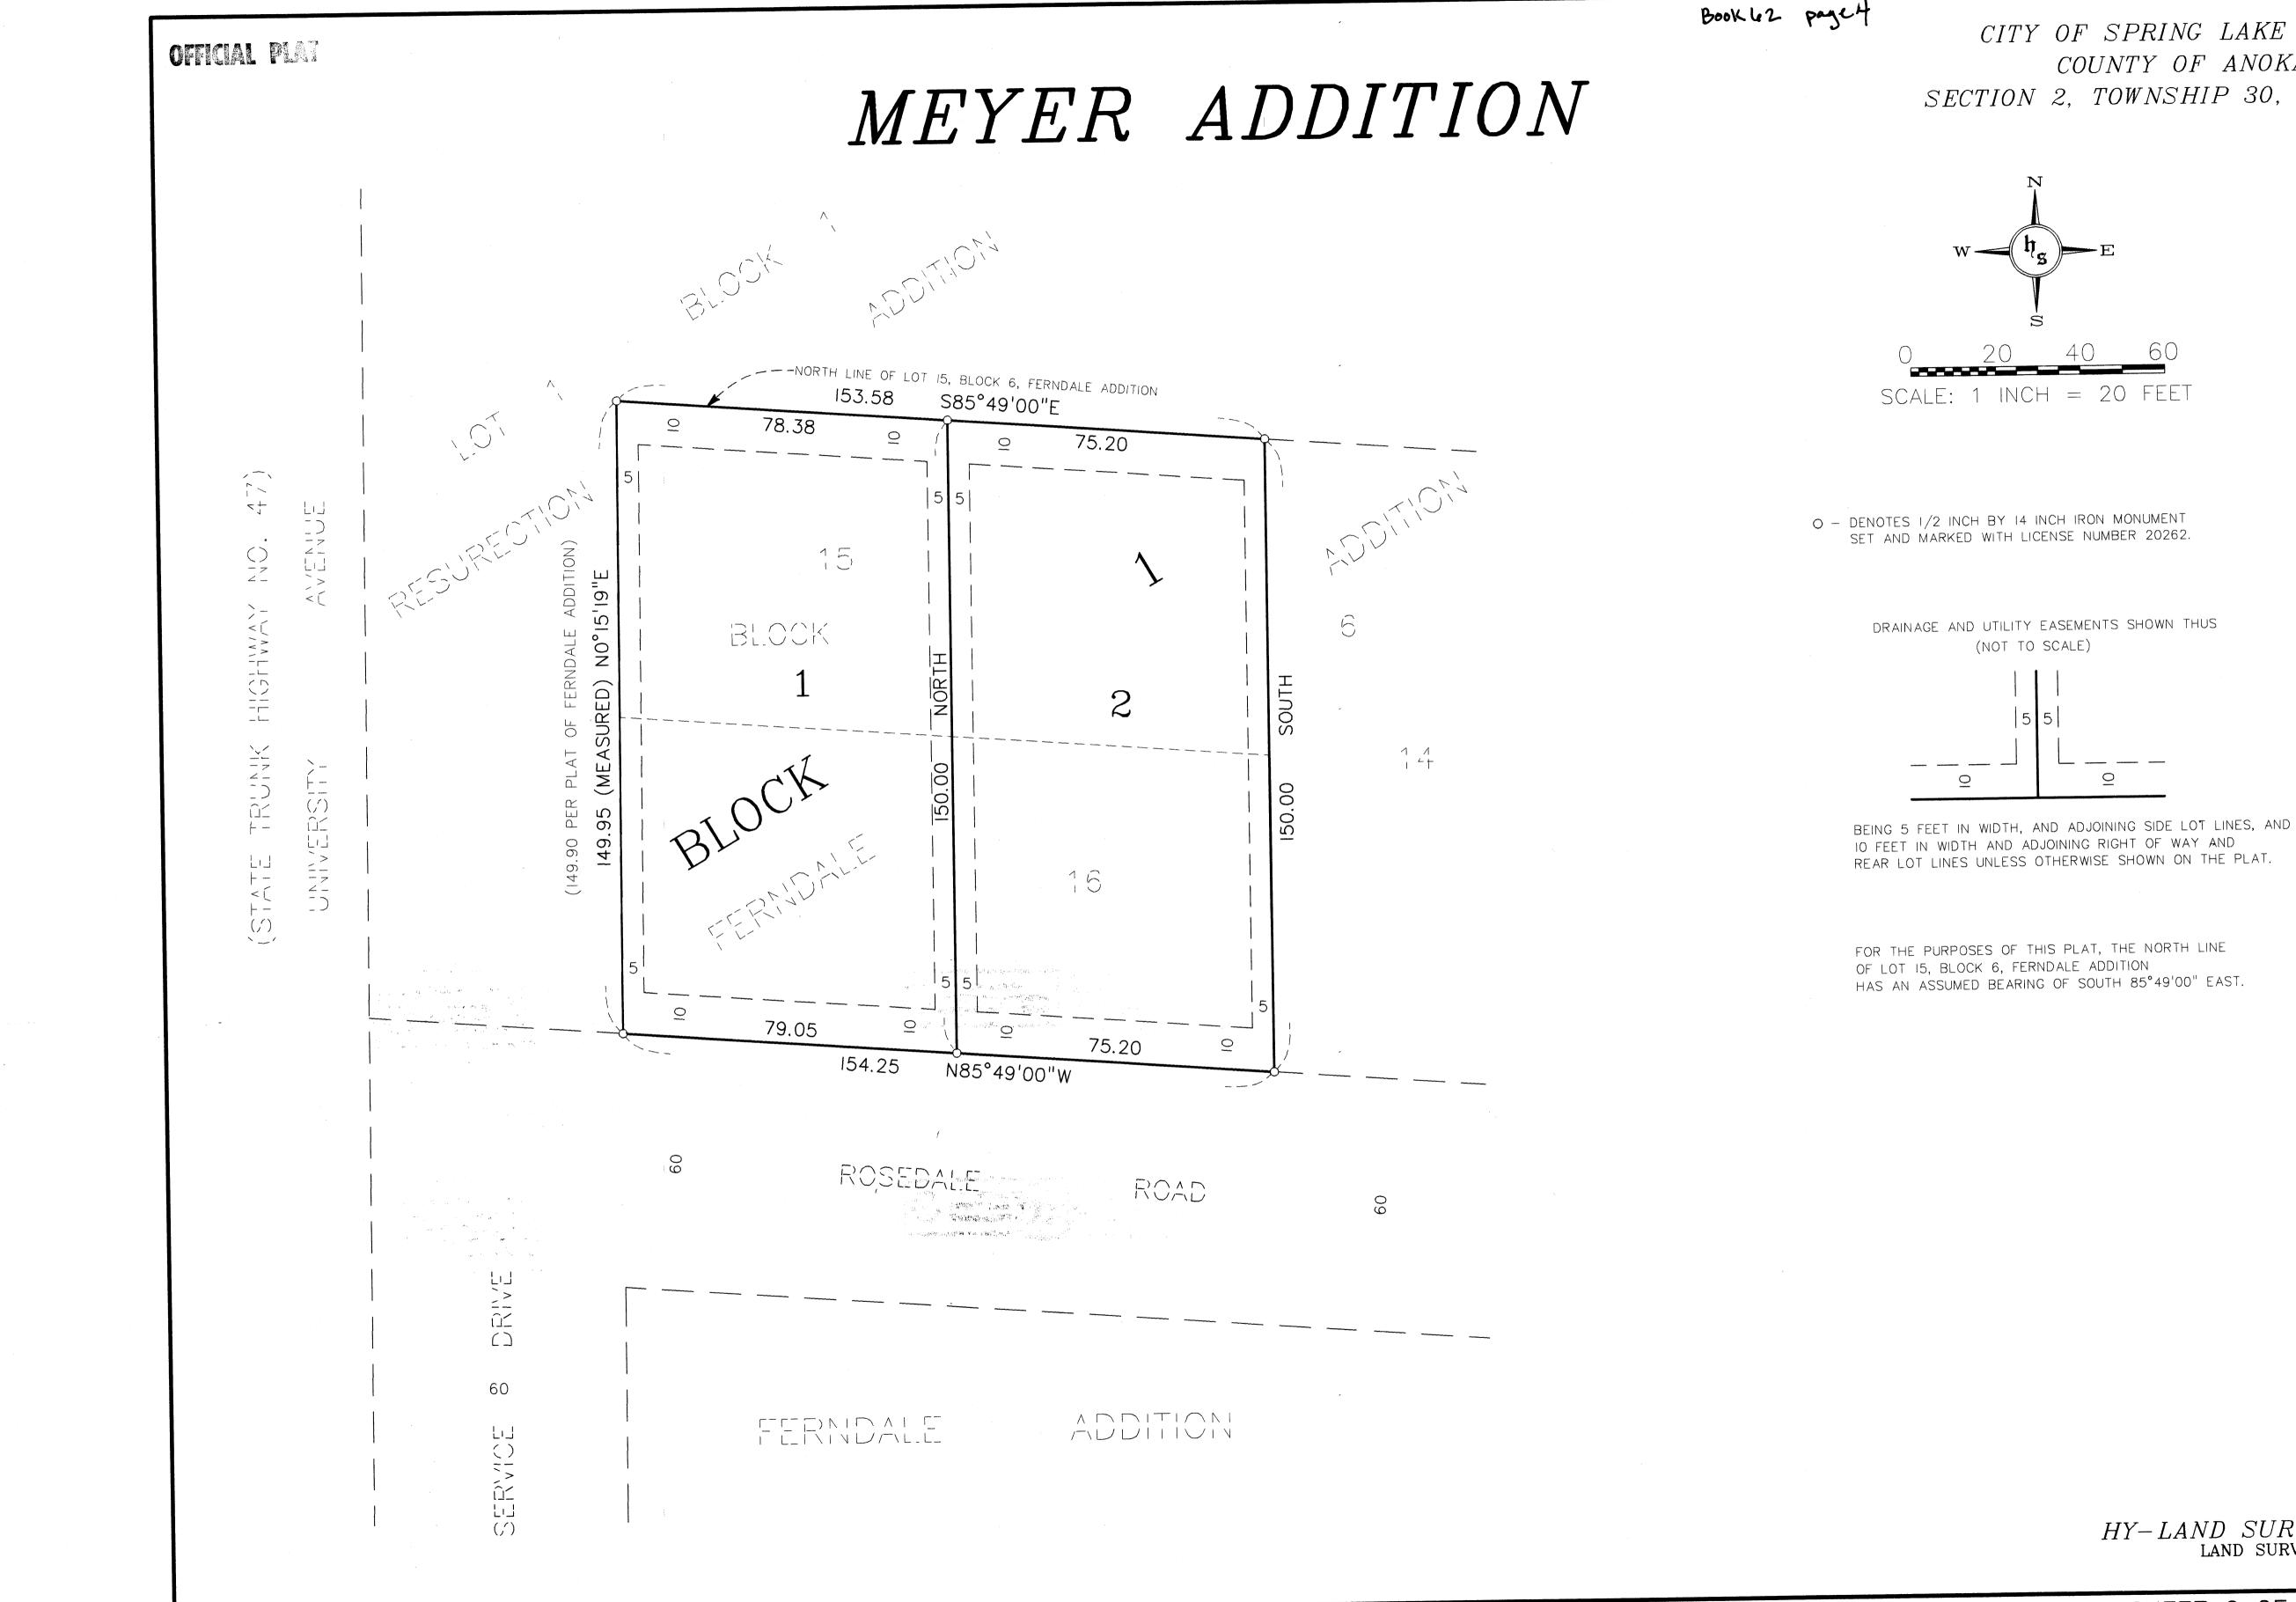

OFFICIAL PLAT

KNOW ALL MEN BY THESE PRESENTS: That Joe Meyer Homes, Inc., a Minnesota corporation, owner and proprietor, Alpine Capital, LLC, a Minnesota Limited Liability Company, mortgagee, of the following described property situated in the County of Anoka, State of Minnesota, to-wit: Lots 15 and 16, Block 6, "FERNDALE ADDITION", according to the duly recorded plat thereof.

## MEYER ADDITION

as Vice Bresident

as \_, of

| n. | County 31 | , Minnesota<br>名00ら |
|----|-----------|---------------------|
|    |           |                     |

Minnesota License No. 20262

CITY OF SPRING LAKE PARK COUNTY OF ANOKA SECTION 2, TOWNSHIP 30, RANGE 24.

County of Hennepin The foregoing instrument was acknowledged before me this  $\frac{7}{2}$  day of 200 ] , by Milton E. Hyland, Licensed Land Surveyor.