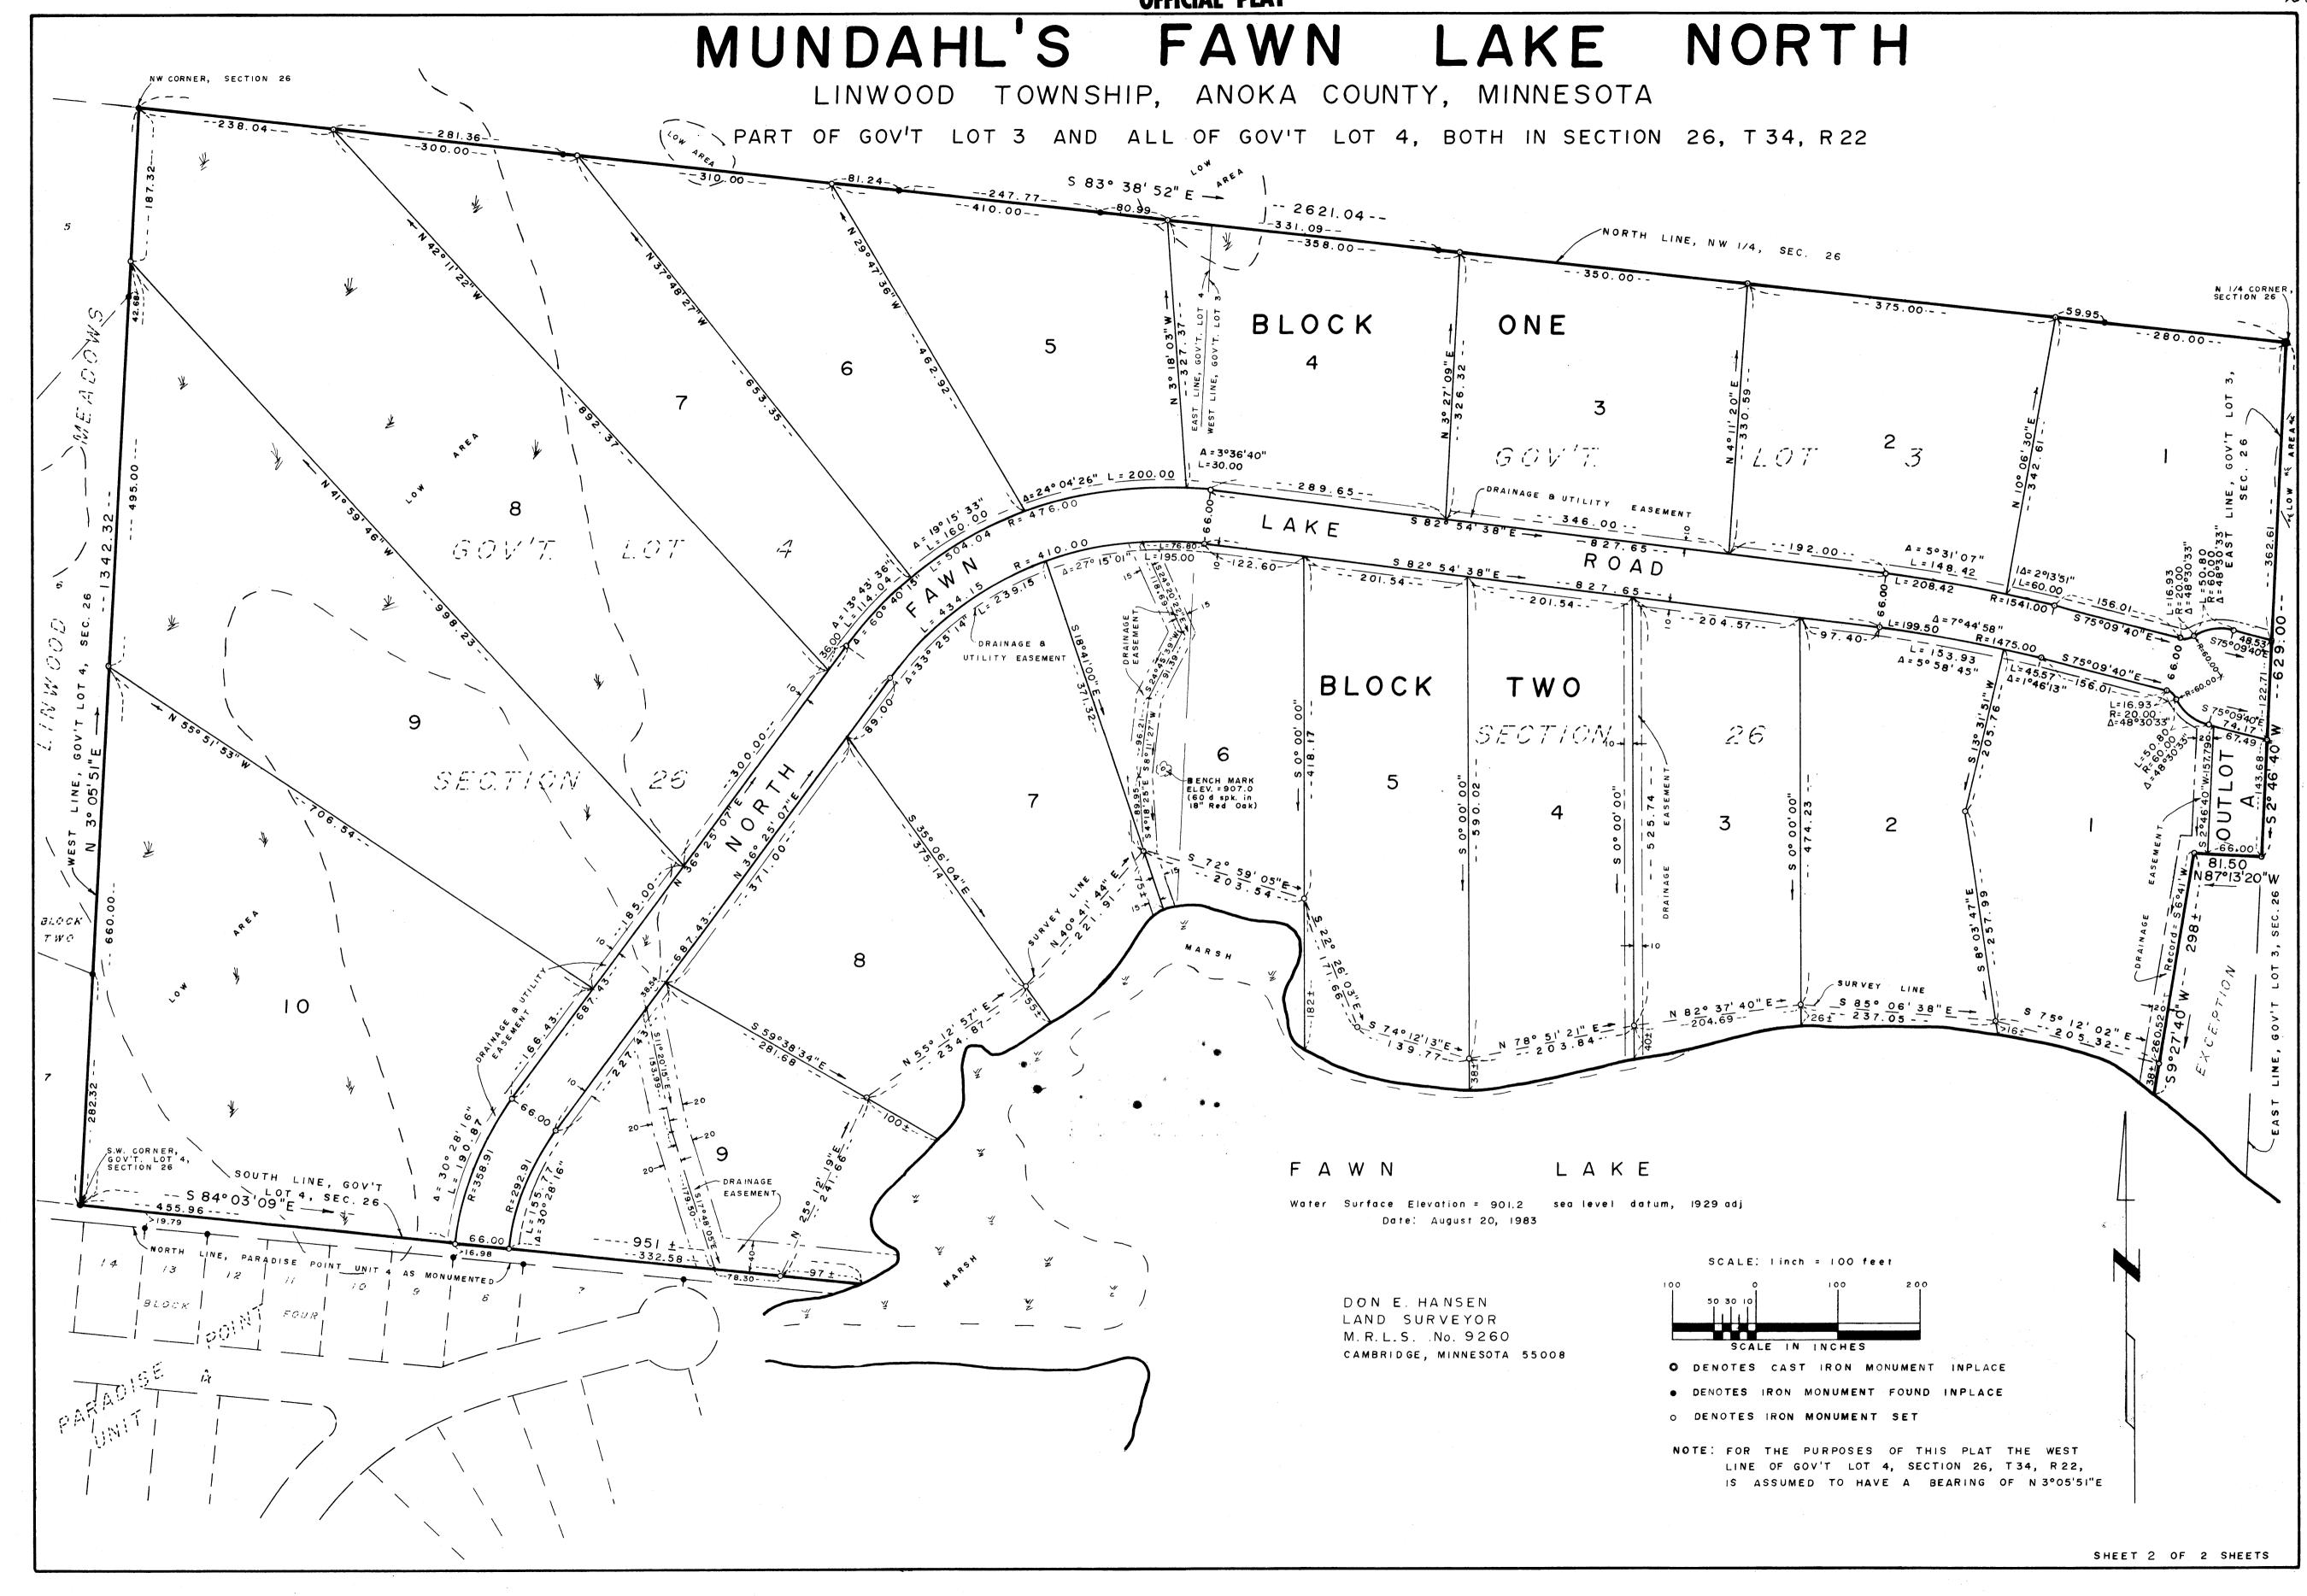

|

Approved by the Board of County Commissioners of Anoka County, Minnesota, this  $\frac{27^{10}}{100}$  day of

Recommended for approval this 28th day of September, 1983 This plat has been checked and approved this 27th day of Sepember, 1983. This plat was approved as to form and execution on this 4th day of November , 1983.

NOKA COUNTY!

"NO DELINQUENT TAXE"
AND TRANSFER ENTERED Nov 15th 1983 Charles & Tibre
Auditor, Anoka County J. R. Kamino h

## 629423

OFFICE OF COUNTY SENORUEN STATE OF MINNESSITA, COUNTY OF ANUK I hereby certify that the within instru ment was fled in this office for record on the NOV 1 6 1983 AD. 19 4 clock P. and was duly recorder OOK 330F PLATS page 28