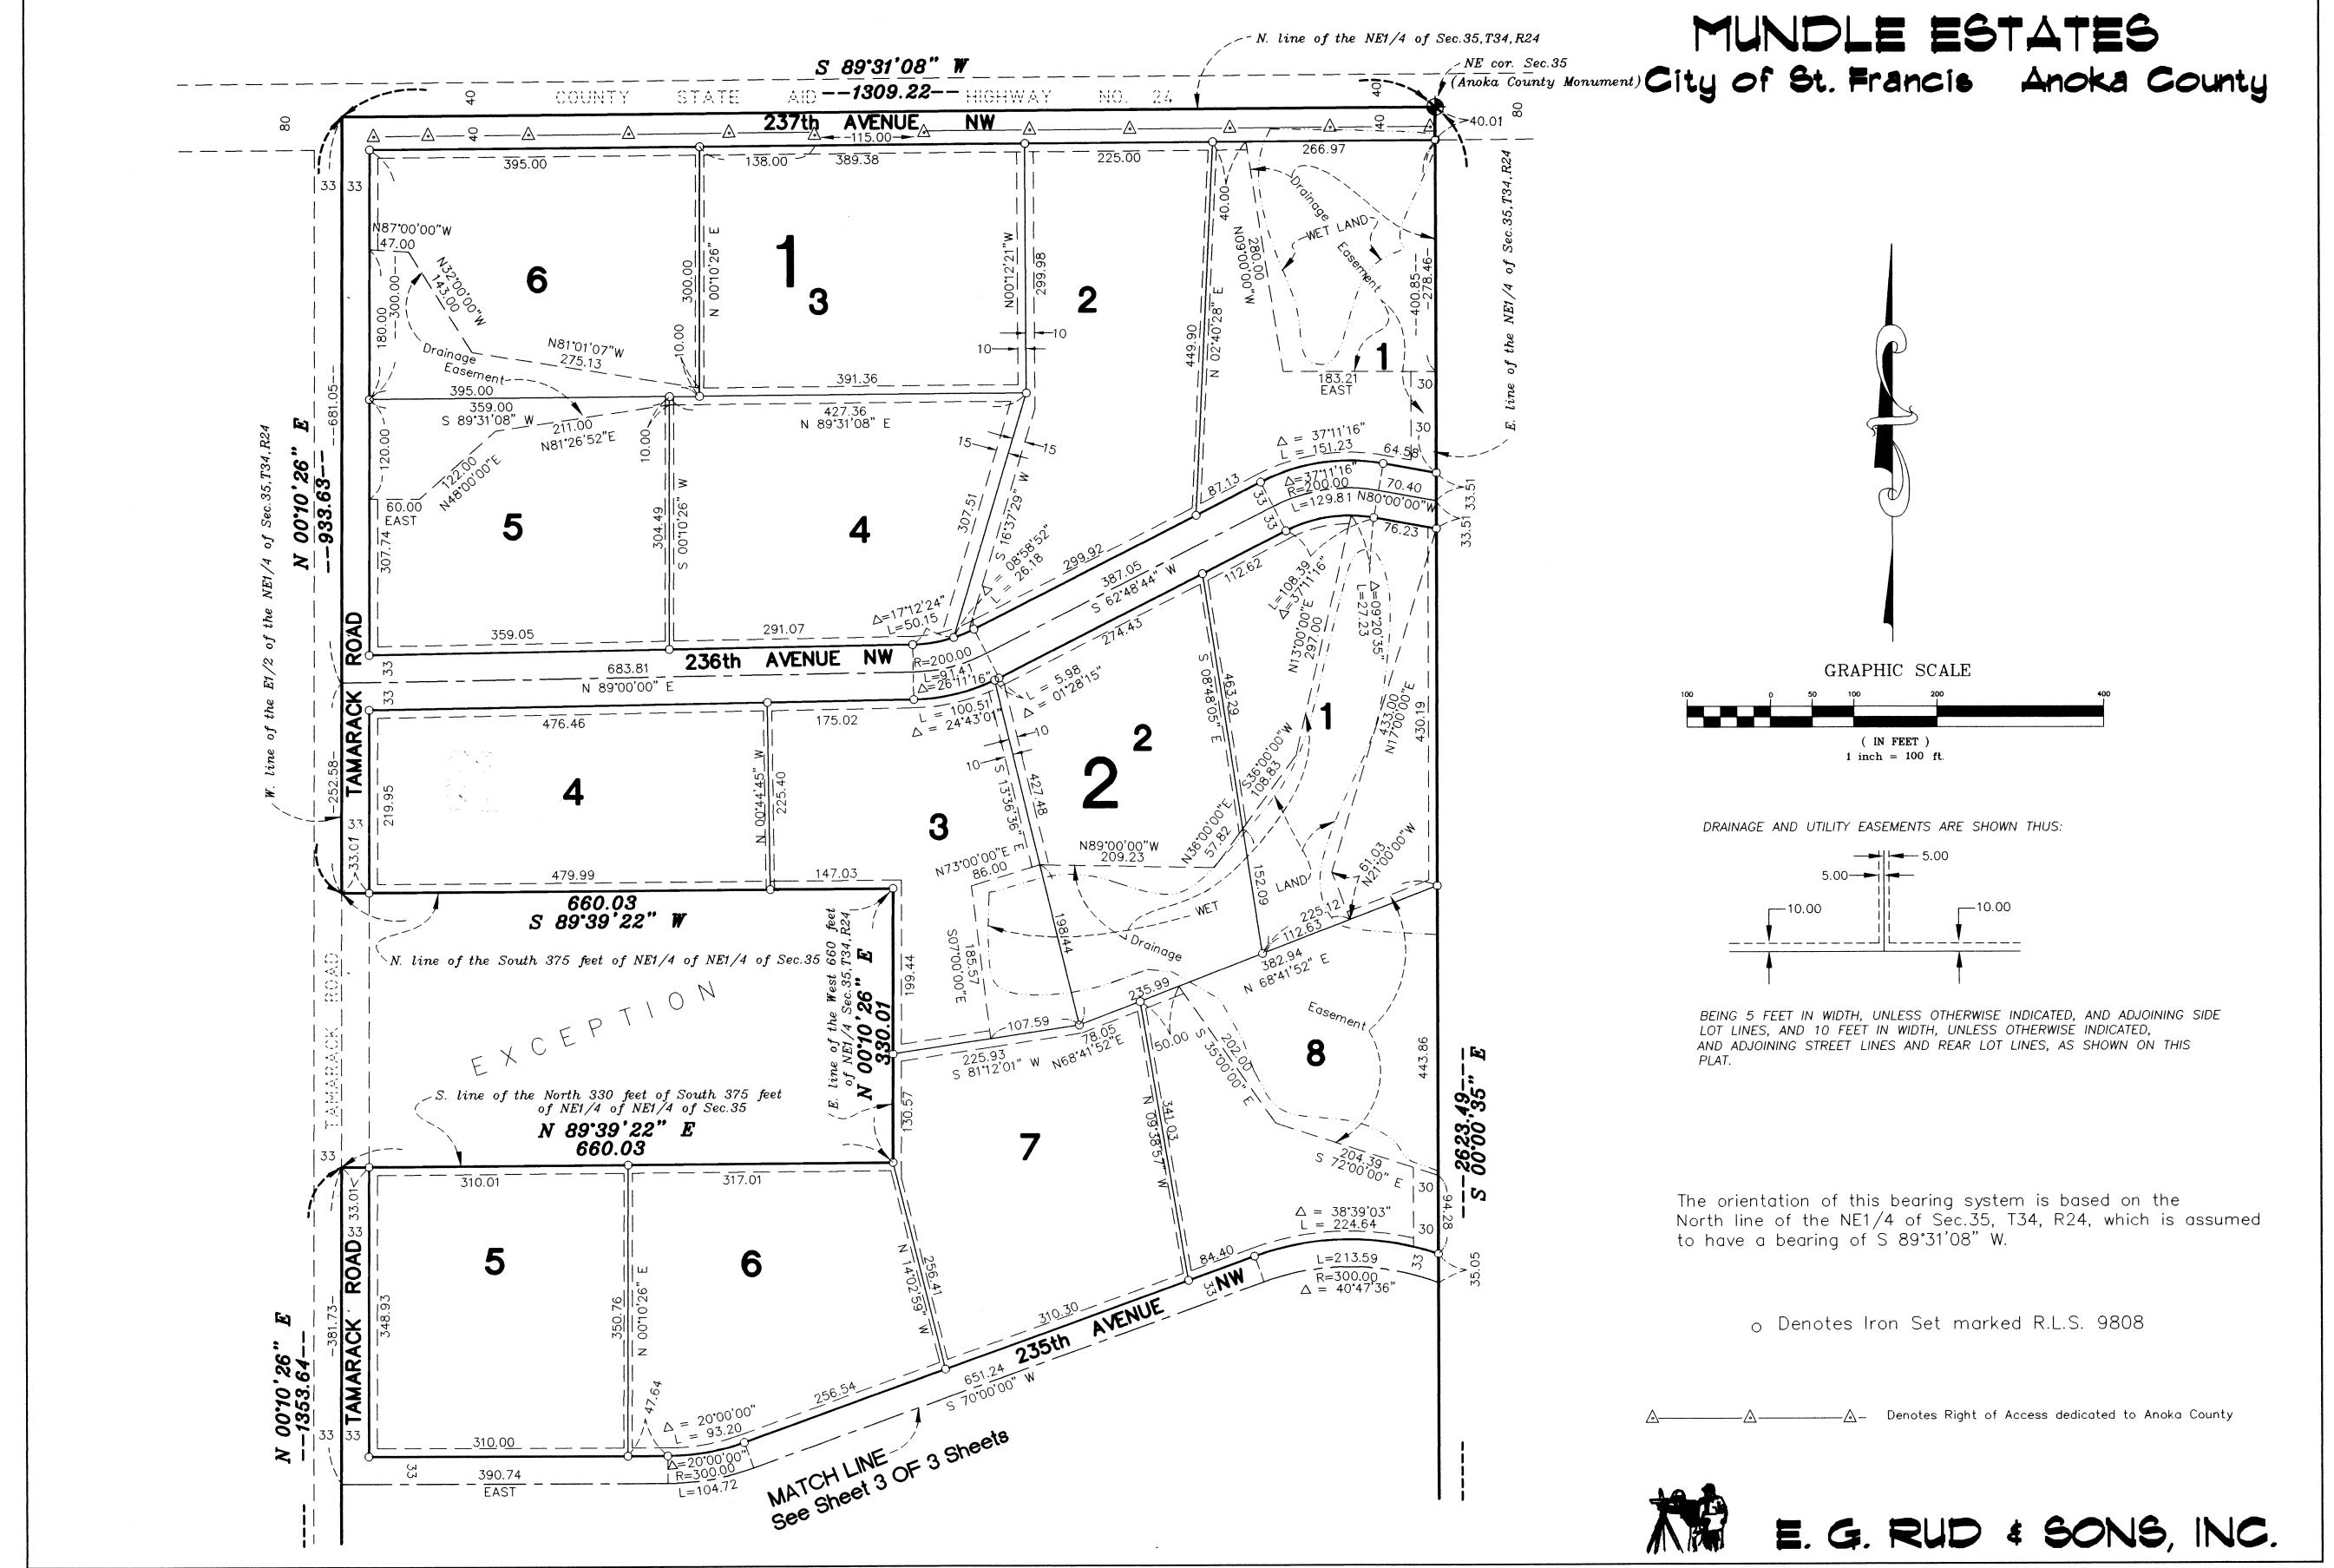

## MUNDLE ESTATES City of St. Francis Anoka County

DRAINAGE AND UTILITY EASEMENTS ARE SHOWN THUS:

BEING 5 FEET IN WIDTH, UNLESS OTHERWISE INDICATED, AND ADJOINING SIDE LOT LINES, AND 10 FEET IN WIDTH, UNLESS OTHERWISE INDICATED, AND ADJOINING STREET LINES AND REAR LOT LINES, AS SHOWN ON THIS

The orientation of this bearing system is based on the North line of the NE1/4 of Sec.35, T34, R24, which is assumed to have a bearing of S 89°31'08" W.

o Denotes Iron Set marked R.L.S. 9808

E. G. RUD & SONS, INC.