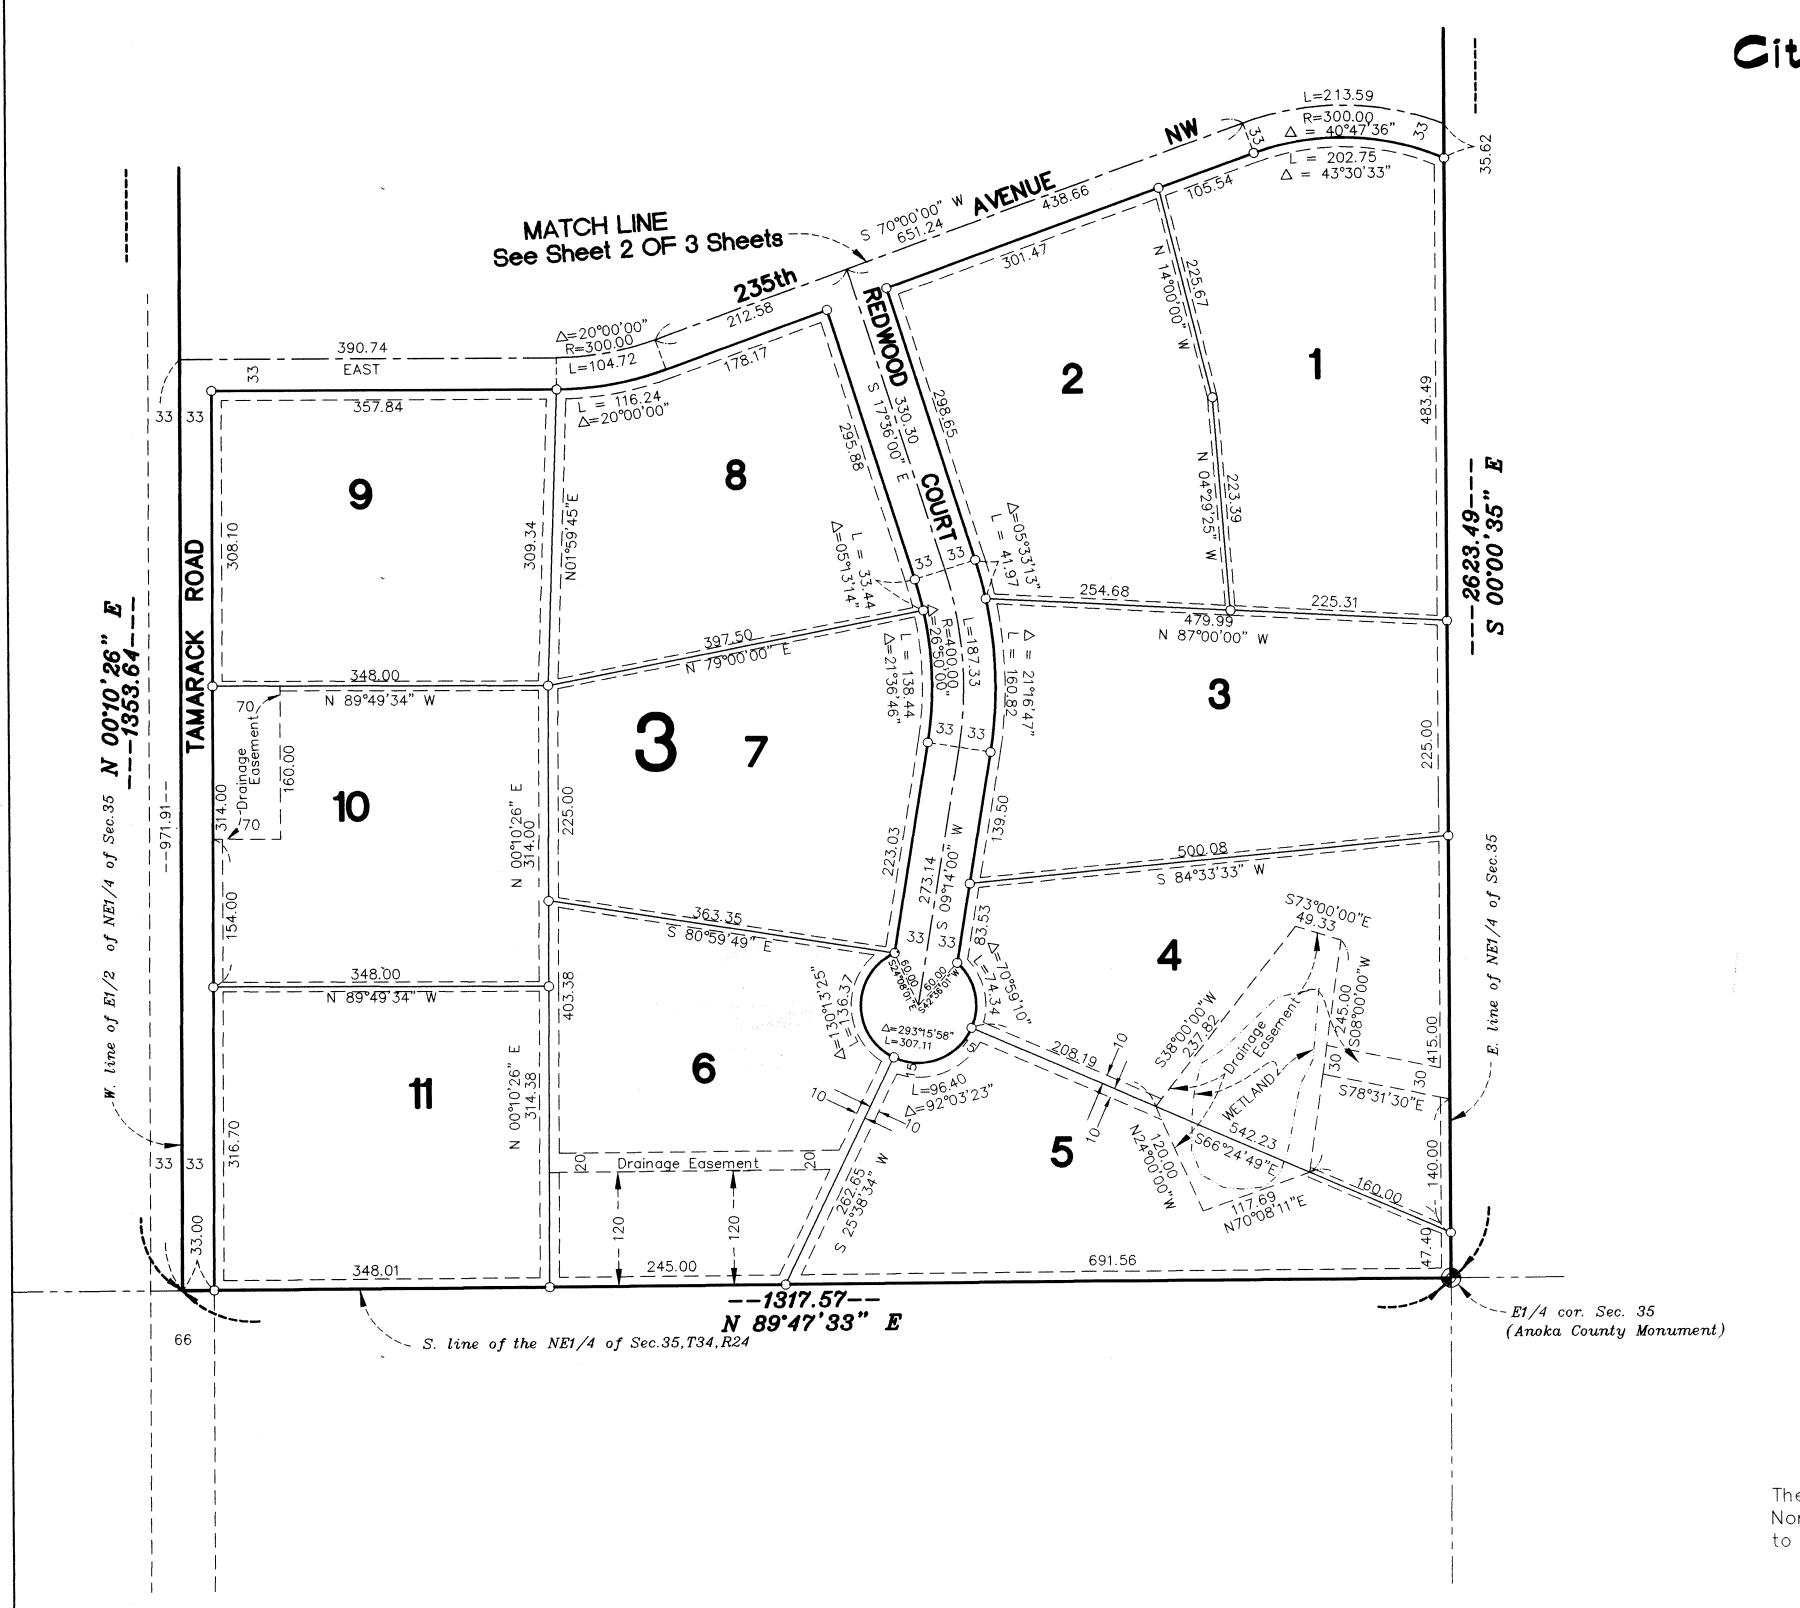

## MUNDLE ESTATES City of St. Francis Anoka County

DRAINAGE AND UTILITY EASEMENTS ARE SHOWN THUS:

BEING 5 FEET IN WIDTH, UNLESS OTHERWISE INDICATED, AND ADJOINING SIDE LOT LINES, AND 10 FEET IN WIDTH, UNLESS OTHERWISE INDICATED, AND ADJOINING STREET LINES AND REAR LOT LINES, AS SHOWN ON THIS

The orientation of this bearing system is based on the North line of the NE1/4 of Sec.35, T34, R24, which is assumed to have a bearing of S 89°31'08" W.

o Denotes Iron Set marked R.L.S. 9808

E. G. RUD & SONS, INC.