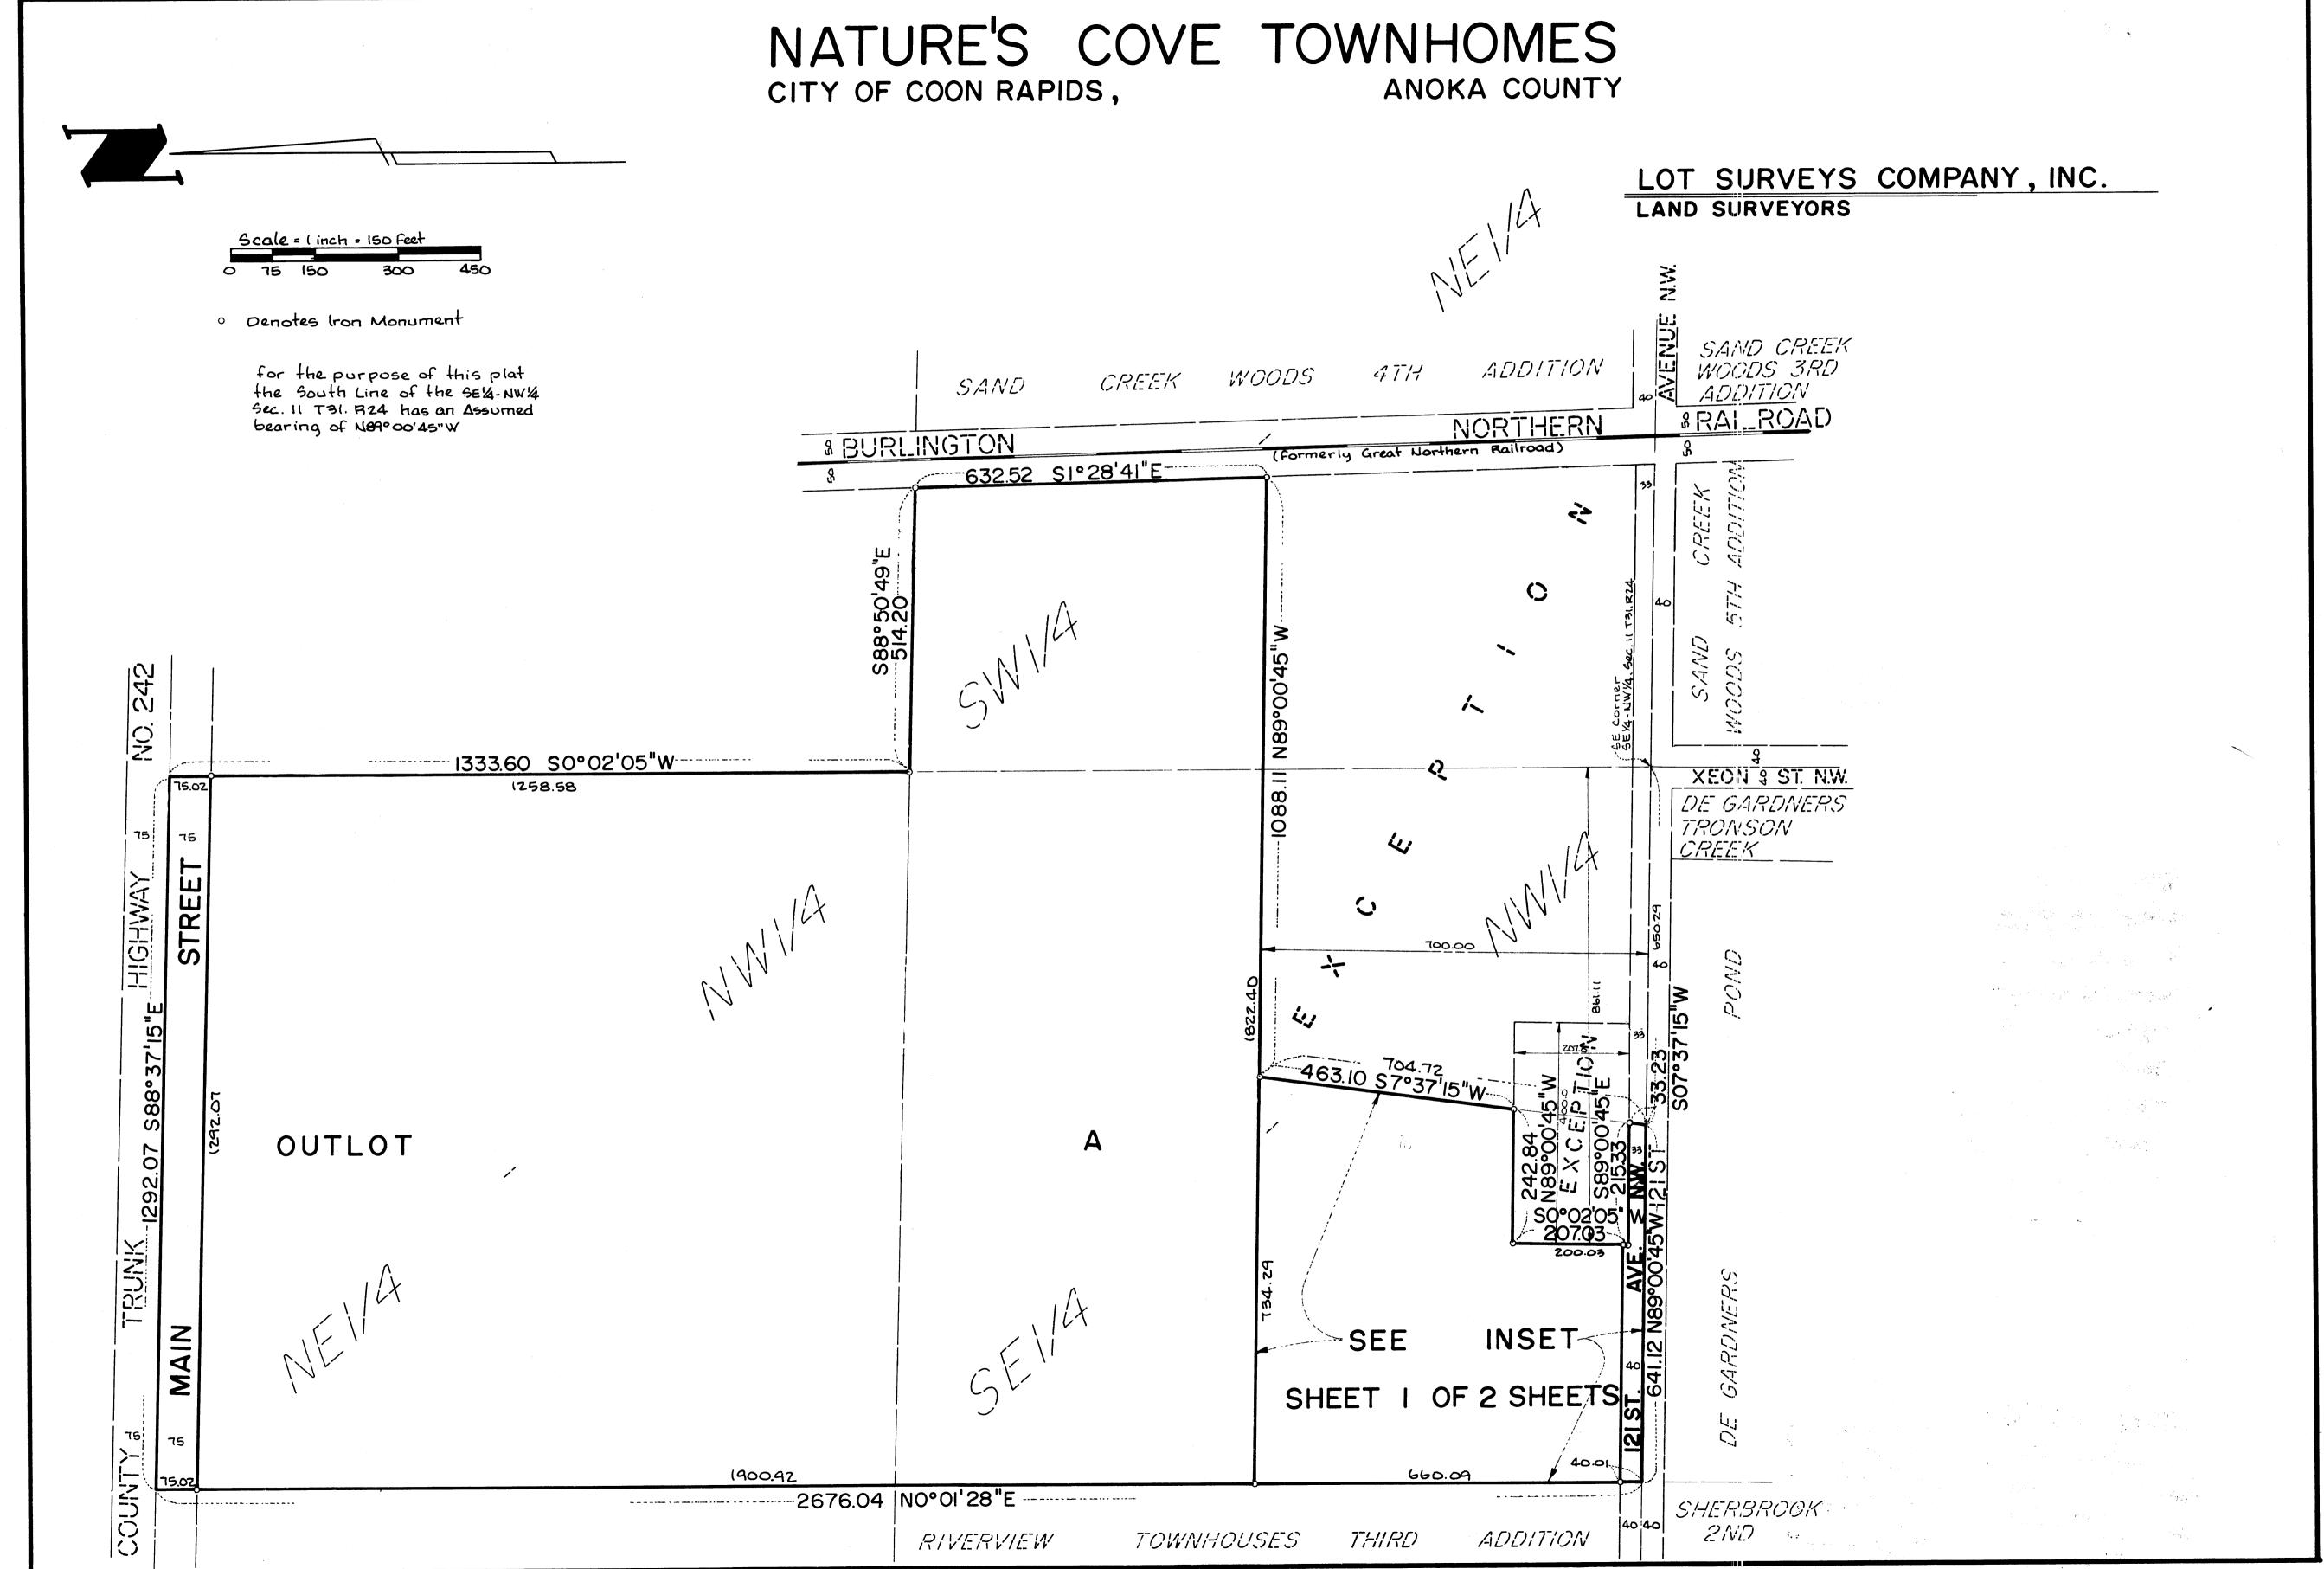

LOT SURVEYS COMPANY, INC. LAND SURVEYORS

That part of Parcel 1 and Parcel 2 described below lying northerly and westerly of the following described line: Commencing at the southeast corner of the Southeast Quarter of the Northwest Quarter of Section 11, Township 31, Range 24; thence North 89 degrees 00 minutes 45 seconds West, assumed bearing, along the south line of said Southeast Quarter of the Northwest Quarter 650.29 feet to the point of beginning of the line to be herein described; thence North 7 degrees 37 minutes 15 seconds East 704.72 feet to its intersection with a line drawn parallel with and distant 700.00 feet north of said south line; thence South 89 degrees 00 minutes 45 seconds East 1088.11 feet to the east line of said Parcel 1 and

Parcel 1: All that part of the Southwest Quarter of the Northeast Quarter of Section 11, Township 31, Range 24, Anoka County, Minnesota, lying and being West of the West line of the Great Northern Railroad right-of-way.

Parcel 2: The East Half of the Northwest Quarter of Section 11, Township 31, Range 24, Anoka County, Minnesota., Except the North 207 feet of the South 240 feet of the West 400 feet of the East 861.11 feet of the Southeast Quarter of the Northwest Quarter, Section 11, Township 31, Range 24, Anoka County, Minnesota.