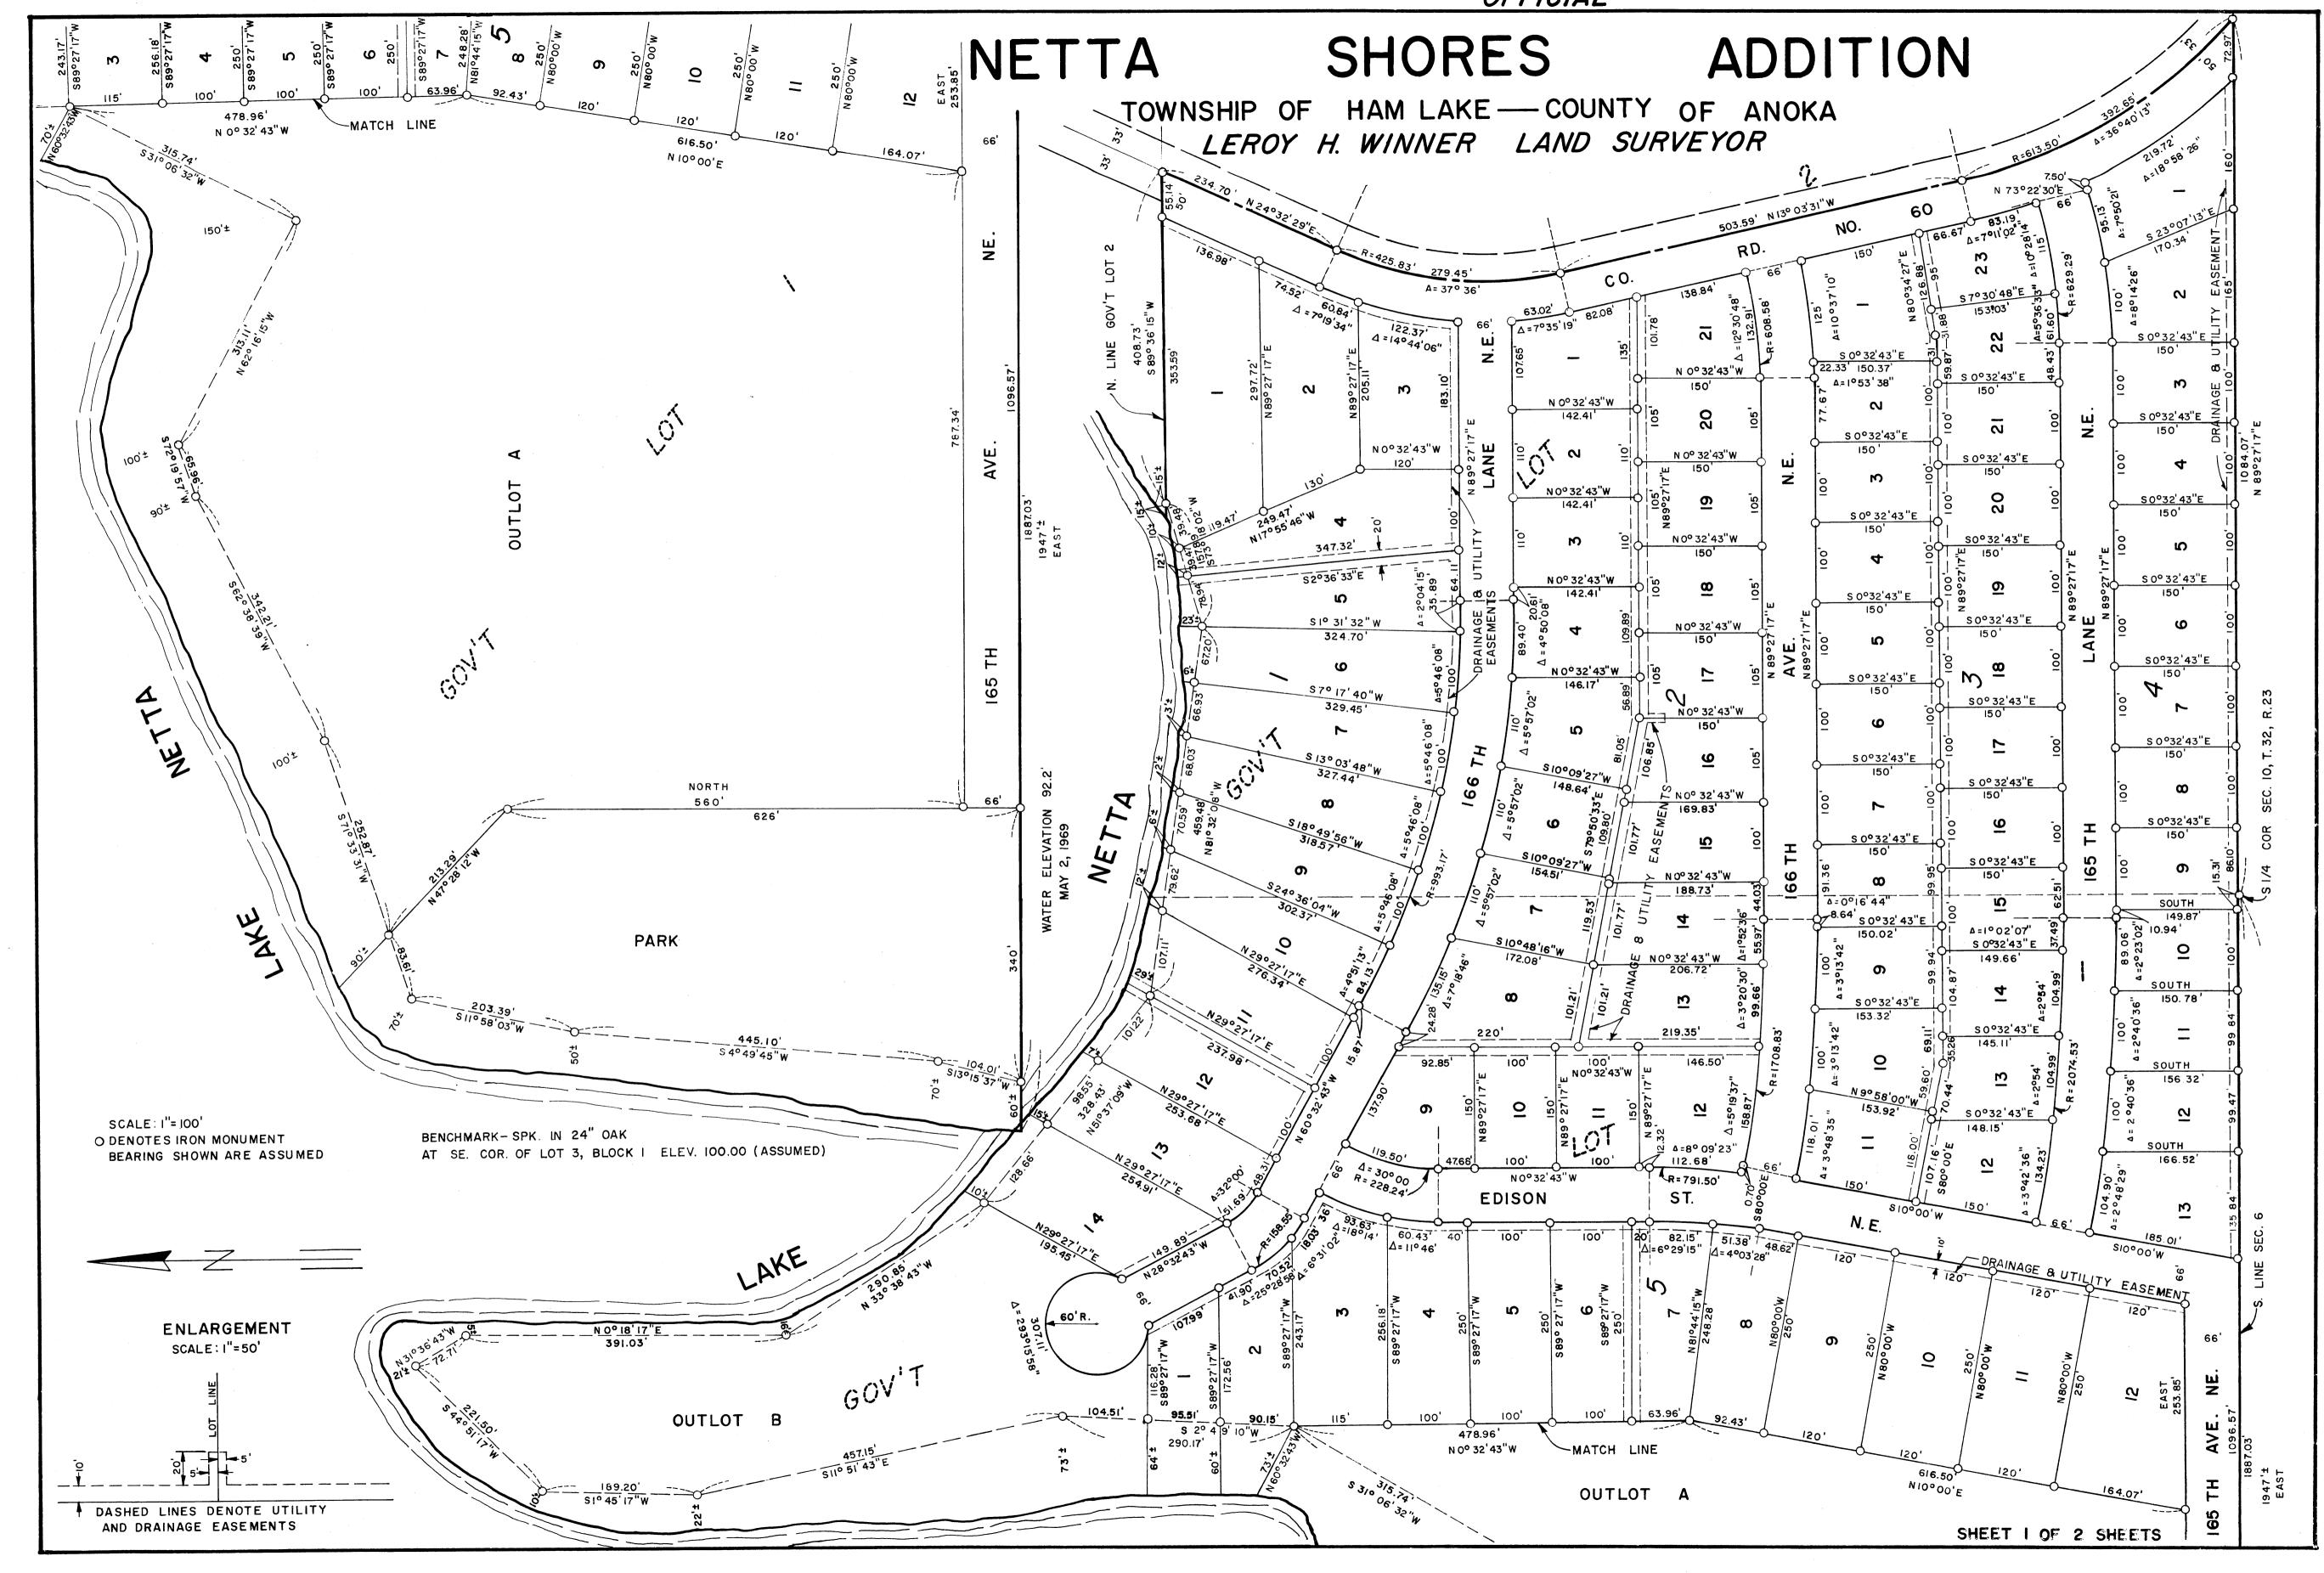

## NETTA SHORES ADDITION

## TOWNSHIP OF HAM LAKE — COUNTY OF ANOKA

| hie wife                                                                                                                                                                                                                                                                                                                                                                                                                                                                                                                                                                                                                                                                                     |                                                                                                                                                                                                                                                                                                                                                                                                                                                                                                                                                                                                                                                                                                                                                                                          |
|----------------------------------------------------------------------------------------------------------------------------------------------------------------------------------------------------------------------------------------------------------------------------------------------------------------------------------------------------------------------------------------------------------------------------------------------------------------------------------------------------------------------------------------------------------------------------------------------------------------------------------------------------------------------------------------------|------------------------------------------------------------------------------------------------------------------------------------------------------------------------------------------------------------------------------------------------------------------------------------------------------------------------------------------------------------------------------------------------------------------------------------------------------------------------------------------------------------------------------------------------------------------------------------------------------------------------------------------------------------------------------------------------------------------------------------------------------------------------------------------|
| Know all men by these presents that James J. Green and Donna L. Green, his wife, Leonard G. Nordlund and Catherine A. Nordlund, his wife and George R. Jensen and Janice M. Jensen, fee owners and                                                                                                                                                                                                                                                                                                                                                                                                                                                                                           | State of Minnesota) (SS County of Anoka )                                                                                                                                                                                                                                                                                                                                                                                                                                                                                                                                                                                                                                                                                                                                                |
| Indicathering A. Nordiung, his wife and George R. Jensen and Janice M. Jensen, free owners and Cigenheer Builders, Incorporated, a Minnesota corporation and contract purchaser of the following described property situated in the County of Anoka, State of Minnesota, to-wit: Government Lot 1 and Government Lot 2, Section 10, Township 32, Range 23, except that part of Government Lot 2 lying tast of County Road No. 60; have caused the same to be surveyed and platted as Netta Shores Addition and dedicate to the public for public use forever the Avenues, Lanes, Street, Road and Park as shown on the annexed plat; also subject to drainage and utility easements as shown | On this //// day of JOLY 1970 A.D. before me, a notary public, within and for said County and State, personally appeared James J. Green and Donna L. Green, his wife, to me personally known, to be the persons described in and who executed the foregoing instrument; and they affirm and acknowledge that they executed the same as their own free act and deed.                                                                                                                                                                                                                                                                                                                                                                                                                      |
| on the annexed plat. In witness whereof James J. Green and Donna L. Green, his wife have hereunto set their hands and seals this 17th day of JULY 1970 A.D. and Leonard G. Nordlund                                                                                                                                                                                                                                                                                                                                                                                                                                                                                                          | Notary Public Angle County Minnesota                                                                                                                                                                                                                                                                                                                                                                                                                                                                                                                                                                                                                                                                                                                                                     |
| and Catherine A. Nordlund, his wife have hereunto set their hands and seals this 17TH day of JUX 1970 A.D. and George R. Jensen and Janice M. Jensen, his wife have hereunto set                                                                                                                                                                                                                                                                                                                                                                                                                                                                                                             | State of Minnesota) (SS County of Anoka )                                                                                                                                                                                                                                                                                                                                                                                                                                                                                                                                                                                                                                                                                                                                                |
| neir hands and seals this 17TH day of JULY 1970 A.D. and Eigenheer Builders, accorporated has caused these presents to be signed by its proper officers and its corporate seal to hereunto affixed this 26 day of TRNURRY 1970 A.D.  Signed:                                                                                                                                                                                                                                                                                                                                                                                                                                                 | On this TH day of JUXY 1970 A.D. before me, a notary public, within and for said County and State, personally appeared Leonard G. Nordlund and Catherine A. Nordlund, his wife, to me personally known, to be the persons described in and who executed the foregoing instrument; and they affirm and acknowledge that they executed the same as their own free act and deed.                                                                                                                                                                                                                                                                                                                                                                                                            |
| Witness Witness James J. Green                                                                                                                                                                                                                                                                                                                                                                                                                                                                                                                                                                                                                                                               | Notary Public, Anoka County, Minnesota                                                                                                                                                                                                                                                                                                                                                                                                                                                                                                                                                                                                                                                                                                                                                   |
| Witness Witness Donna L. Green                                                                                                                                                                                                                                                                                                                                                                                                                                                                                                                                                                                                                                                               | State of Minnesota) (SS County of Anoka ) (SS                                                                                                                                                                                                                                                                                                                                                                                                                                                                                                                                                                                                                                                                                                                                            |
| Witness Witness Catherine a. Nordlund  Ward In March Catherine a. Nordlund                                                                                                                                                                                                                                                                                                                                                                                                                                                                                                                                                                                                                   | On this ///H day of UCY 1970 A.D. before me, a notary public, within and for said County and State, personally appeared George R. Jensen and Janice M. Jensen, his wife, to me personally known, to be the persons described in and who executed the foregoing instrument; and they affirm and acknowledge that they executed the same as their own free act and deed.                                                                                                                                                                                                                                                                                                                                                                                                                   |
| Witness Catherine A Nordlund                                                                                                                                                                                                                                                                                                                                                                                                                                                                                                                                                                                                                                                                 | Notary Public, Anoka County, Minnesota                                                                                                                                                                                                                                                                                                                                                                                                                                                                                                                                                                                                                                                                                                                                                   |
| Witness Witness George R. Jensen                                                                                                                                                                                                                                                                                                                                                                                                                                                                                                                                                                                                                                                             | State of Minnesota) (SS  County of Apoka (SS)  Runsus                                                                                                                                                                                                                                                                                                                                                                                                                                                                                                                                                                                                                                                                                                                                    |
| Witness Witness Janice M. Jensen  Witness Janice M. Jensen  Eigenheer Builders, Incorporated  A Mimmesota corporation  Witness Robert W. Eigenheer  President  Witness Witness Joseph O. Eigenheer  Witness Joseph O. Eigenheer  Joseph O. Eigenheer                                                                                                                                                                                                                                                                                                                                                                                                                                         | On this day of 1978 A.D. before me, a notary public, within and for said County and State, personally appeared Robert W. Eigenheer and Joseph O. Eigenheer to me personally known, who being by me, each duly sworn, did say that they are, respectively, the president and secretary of Eigenheer Builders, Incorporated, the corporation named in the foregoing instrument; that the seal affixed to said instrument is the corporation seal of said corporation, and that said instrument was signed and sealed in behalf of said corporation by authority of its board of directors and said Robert W. Eigenheer and Joseph O. Eigenheer acknowledge said instrument to be the free act and deed of said corporation.  Notary Public, Inches County, Minnesota My commission expires |
| Witness  Joseph O. Ergenheer Secretary  Anis plat was approved and accepted by the Board of County Commissioners of the County of Anoka, Eate of Minnesota, at a regular meeting held this 13 th day of April 1976 A.D.  Chairman  Charles R- Lefsbure                                                                                                                                                                                                                                                                                                                                                                                                                                       | I do hereby certify that I have surveyed and platted the property described on this plat as Netta Shores Addition; that this is a correct representation of said survey; that all distances are correctly shown on said plat in feet and decimals of a foot; that all monuments have been correctly placed in the ground as shown on the plat; that the outside boundary lines are correctly designated on the plat; and there are no wet lands or public highways to be designated on said plat other than shown thereon.  Surveyor  State of Minnesota (SS)  Minnesota Registration No. 4987                                                                                                                                                                                           |
| lu County Auditor                                                                                                                                                                                                                                                                                                                                                                                                                                                                                                                                                                                                                                                                            | Above certificate subscribed and sworn to before me, a notary public within and for said County and State on this 14th day of July 1970 A.D. 10 10 10 10 10 10 10 10 10 10 10 10 10                                                                                                                                                                                                                                                                                                                                                                                                                                                                                                                                                                                                      |
| Deputs.                                                                                                                                                                                                                                                                                                                                                                                                                                                                                                                                                                                                                                                                                      | Notary Public, Anoka County, Minnesota My commission expires aug. 22,1970                                                                                                                                                                                                                                                                                                                                                                                                                                                                                                                                                                                                                                                                                                                |
| "NO DELINQUENT TAXES"                                                                                                                                                                                                                                                                                                                                                                                                                                                                                                                                                                                                                                                                        | The annexed plat of Netta Shores Addition was approved by the Town Board of the Township of Ham Lake at a regular meeting held this 18th day of January 1970 A.D.,                                                                                                                                                                                                                                                                                                                                                                                                                                                                                                                                                                                                                       |
| Spil 27 197(                                                                                                                                                                                                                                                                                                                                                                                                                                                                                                                                                                                                                                                                                 | Chairman of Town Board                                                                                                                                                                                                                                                                                                                                                                                                                                                                                                                                                                                                                                                                                                                                                                   |
| Auditor Arloka Coynty                                                                                                                                                                                                                                                                                                                                                                                                                                                                                                                                                                                                                                                                        | Donald A Monana                                                                                                                                                                                                                                                                                                                                                                                                                                                                                                                                                                                                                                                                                                                                                                          |
| Deputy                                                                                                                                                                                                                                                                                                                                                                                                                                                                                                                                                                                                                                                                                       | Recommended for approval this 13th day of April 1978 A.D.  Clerk of Town Board  1978 A.D.  County Highway Engineer, Anoka County, Minnesota                                                                                                                                                                                                                                                                                                                                                                                                                                                                                                                                                                                                                                              |
|                                                                                                                                                                                                                                                                                                                                                                                                                                                                                                                                                                                                                                                                                              | This plat was approved as to form and execution on this 26 th day of April 1970 A.D.  County Attorney, Moka County, Minnesota                                                                                                                                                                                                                                                                                                                                                                                                                                                                                                                                                                                                                                                            |
|                                                                                                                                                                                                                                                                                                                                                                                                                                                                                                                                                                                                                                                                                              | This plat was checked and approved on this 13 to day of April 197 A.D.                                                                                                                                                                                                                                                                                                                                                                                                                                                                                                                                                                                                                                                                                                                   |