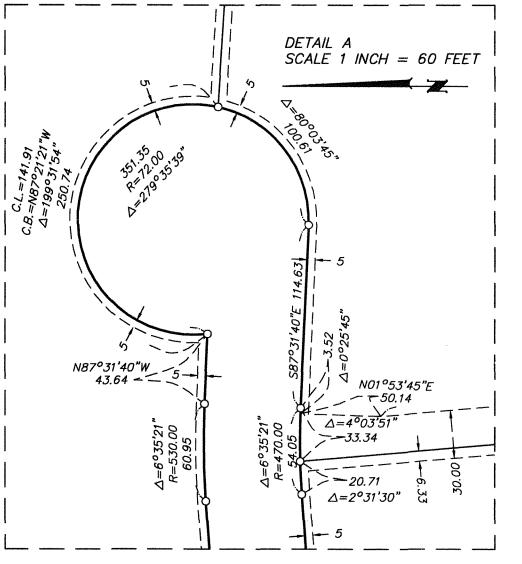

## NORTHERN STACKS

BK 22 of Tirns pg 8

CITY OF FRIDLEY
COUNTY OF ANOKA
SEC. 27, T. 30, R. 24

The north line of Lot 1, Block 1, ARMAMENT SYSTEMS DIVISION is assumed to bear S 88°58'35" E.

- O Denotes 1/2 inch by 14 inch iron monument set and marked by License No. 43932
- Denotes a found monument as indicated