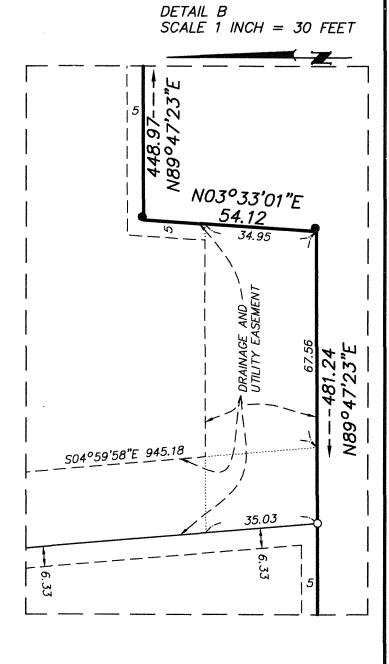

## NORTHERN STACKS

BK 22 of Tirns pg 8

CITY OF FRIDLEY
COUNTY OF ANOKA
SEC. 27, T. 30, R. 24

The north line of Lot 1, Block 1, ARMAMENT SYSTEMS DIVISION is assumed to bear S 88°58'35" E.

- O Denotes 1/2 inch by 14 inch iron monument set and marked by License No. 43932
- Denotes a found monument as indicated