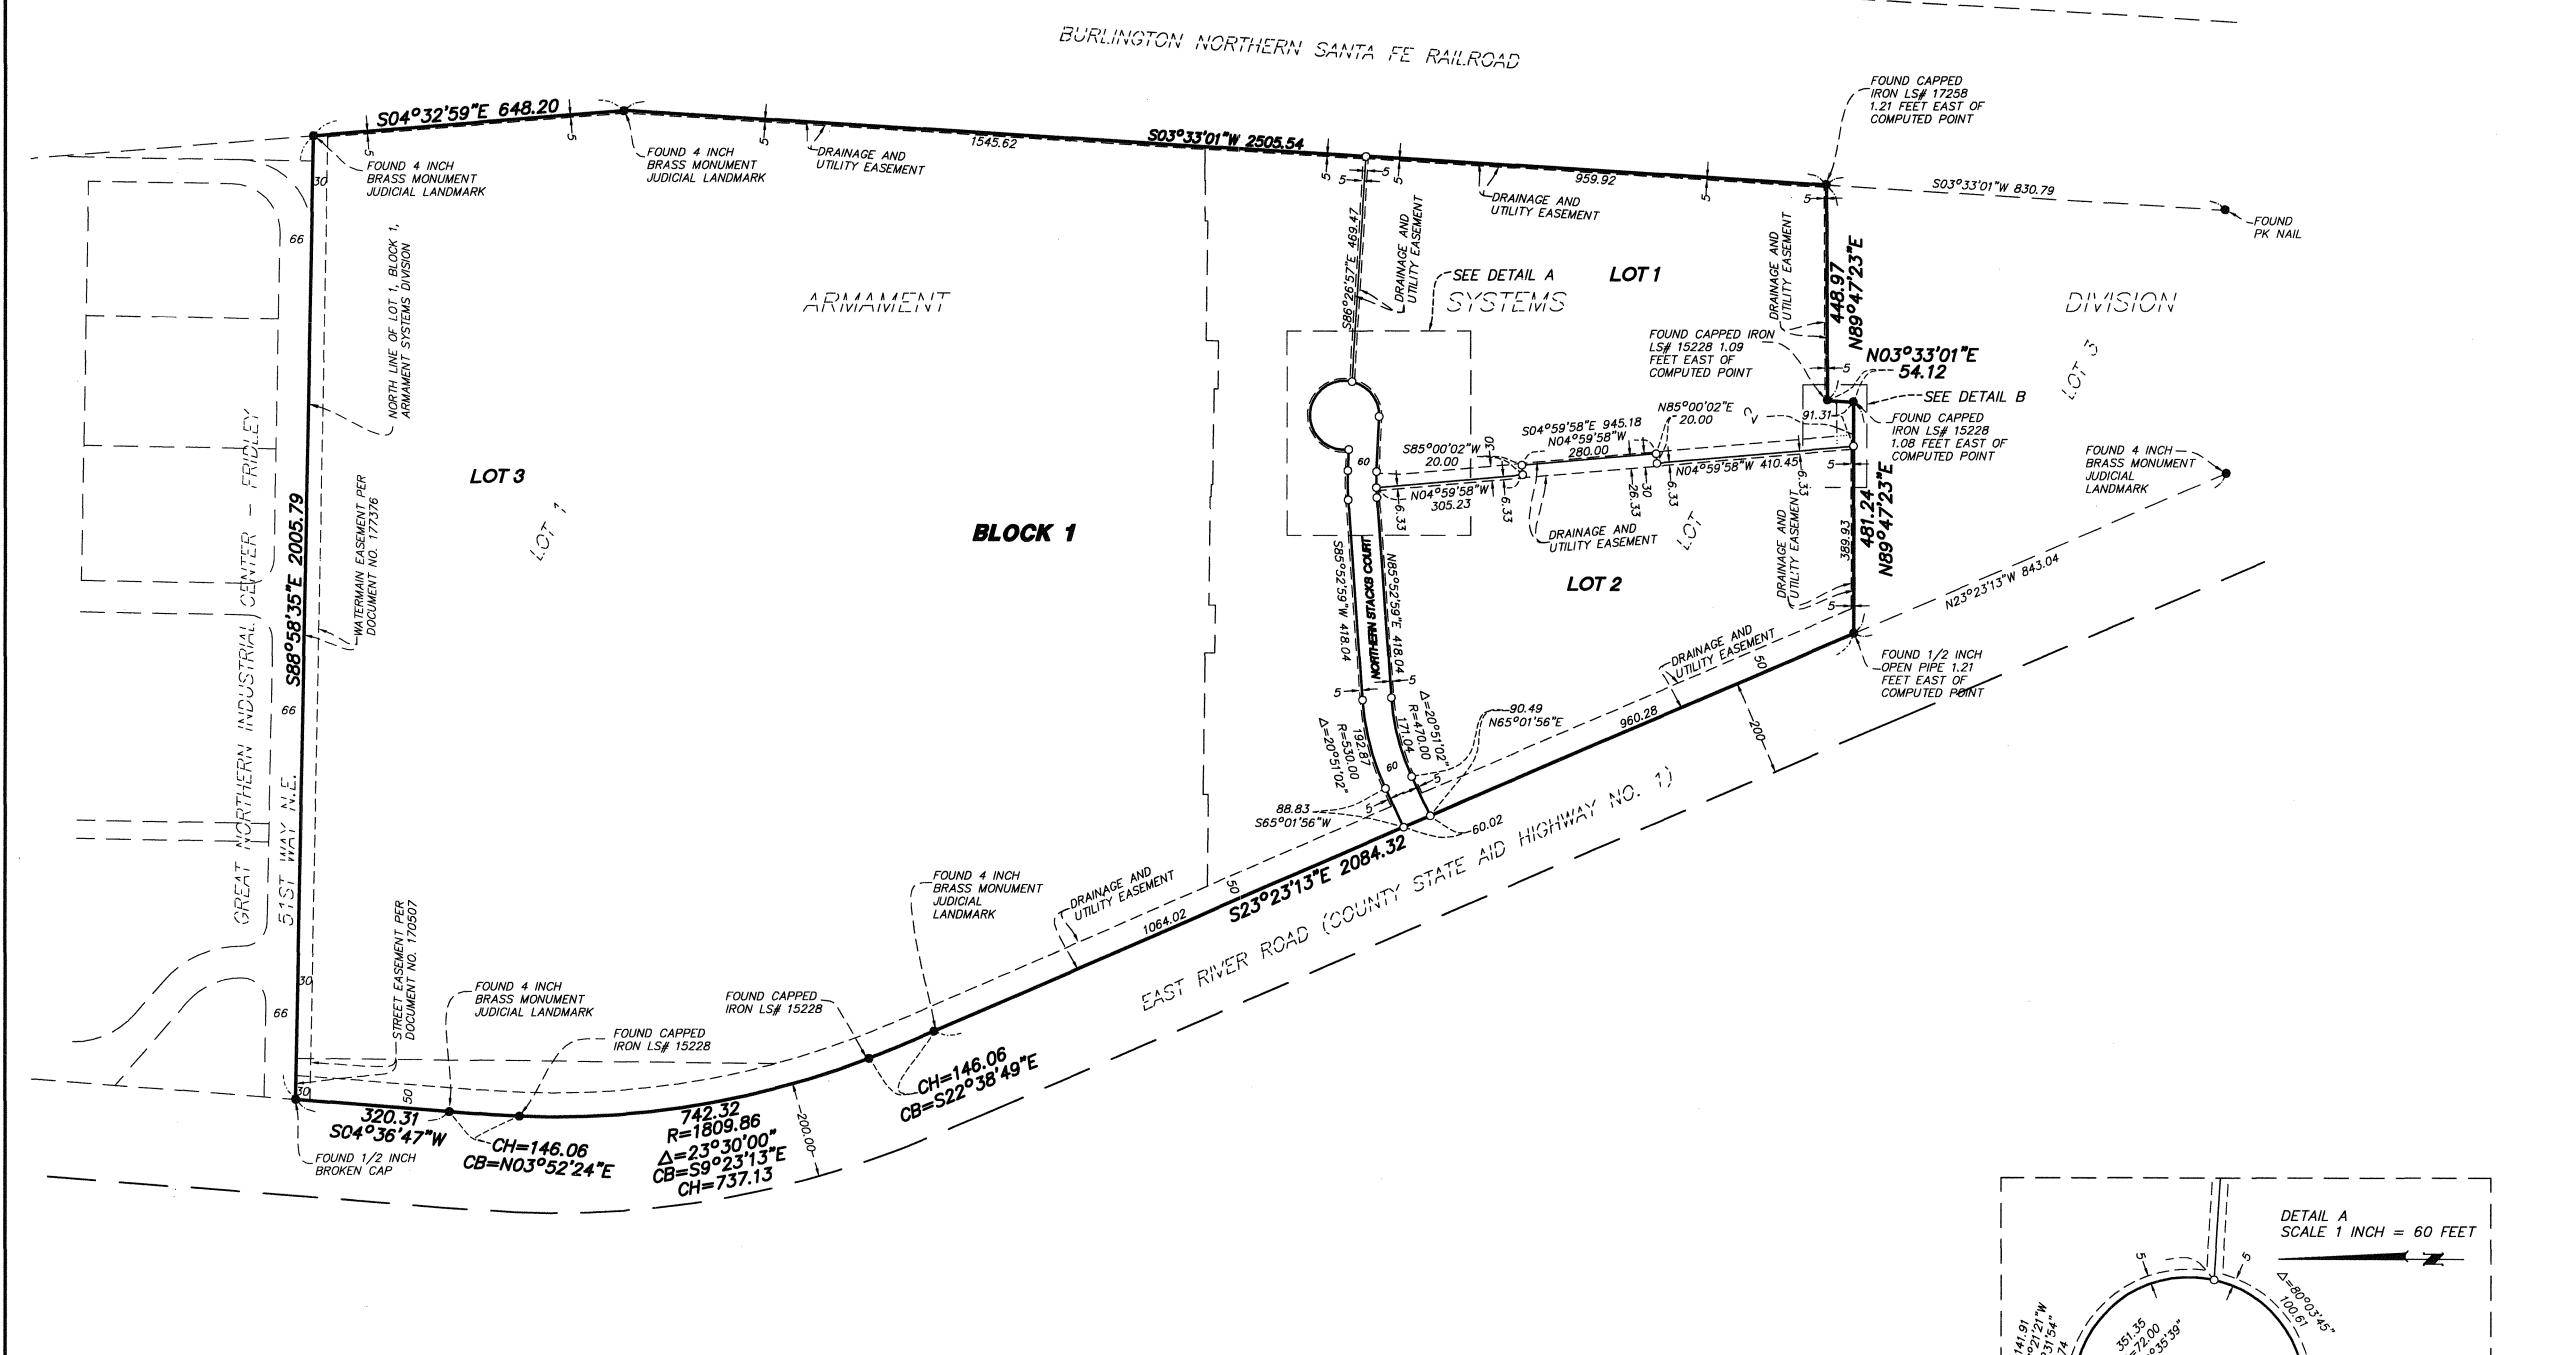

## NORTHERN STACKS

BK22 of tokns pg 8

CITY OF FRIDLEY COUNTY OF ANOKA SEC. 27, T. 30, R. 24

| property.                                                                                                                                                                                                   |
|-------------------------------------------------------------------------------------------------------------------------------------------------------------------------------------------------------------|
| Lot 1, Block 1, ARMAMENT SYSTEMS DIVISION, according to the recorded plat thereof, Anoka County, Minnesota.                                                                                                 |
| Torrens Certificate No. 124964                                                                                                                                                                              |
| AND                                                                                                                                                                                                         |
| Lot 2, Block 1, ARMAMENT SYSTEMS DIVISION, according to the recorded plat thereof, Anoka County, Minneosta.                                                                                                 |
| Torrens Certificate No. 124965                                                                                                                                                                              |
| Has caused the same to be surveyed and platted as <b>NORTHERN STACKS</b> and does hereby dedicate to the public for public use the public way and the drainage and utility easements as shown by this plat. |
| In witness whereof said Fridley Land LLC, a Minnesota limited liability company, has caused these presents to be signed by its proper officer this! day of, 20_14                                           |
| FRIDLEY LAND-LLC                                                                                                                                                                                            |
| By                                                                                                                                                                                                          |
| STATE OF MINNESOTA COUNTY OF                                                                                                                                                                                |
| This instrument was acknowledged before me this!th day of, 20_14 by Paul Hyde, Chief Executive Officer of Fridley Land LLC, a Minnesota limited liability company.                                          |
| Zgchlil                                                                                                                                                                                                     |
| LORI JEAN CHURCHILL                                                                                                                                                                                         |
| Notary Public, Hennepin County, Minnesota My Commission Expires Tanuary 31, 2018                                                                                                                            |
|                                                                                                                                                                                                             |

## NORTHERN STACKS

BK 22 of Tirns pg 8

CITY OF FRIDLEY
COUNTY OF ANOKA
SEC. 27, T. 30, R. 24

The north line of Lot 1, Block 1, ARMAMENT SYSTEMS DIVISION is assumed to bear S 88°58'35" E.

- O Denotes 1/2 inch by 14 inch iron monument set and marked by License No. 43932
- Denotes a found monument as indicated