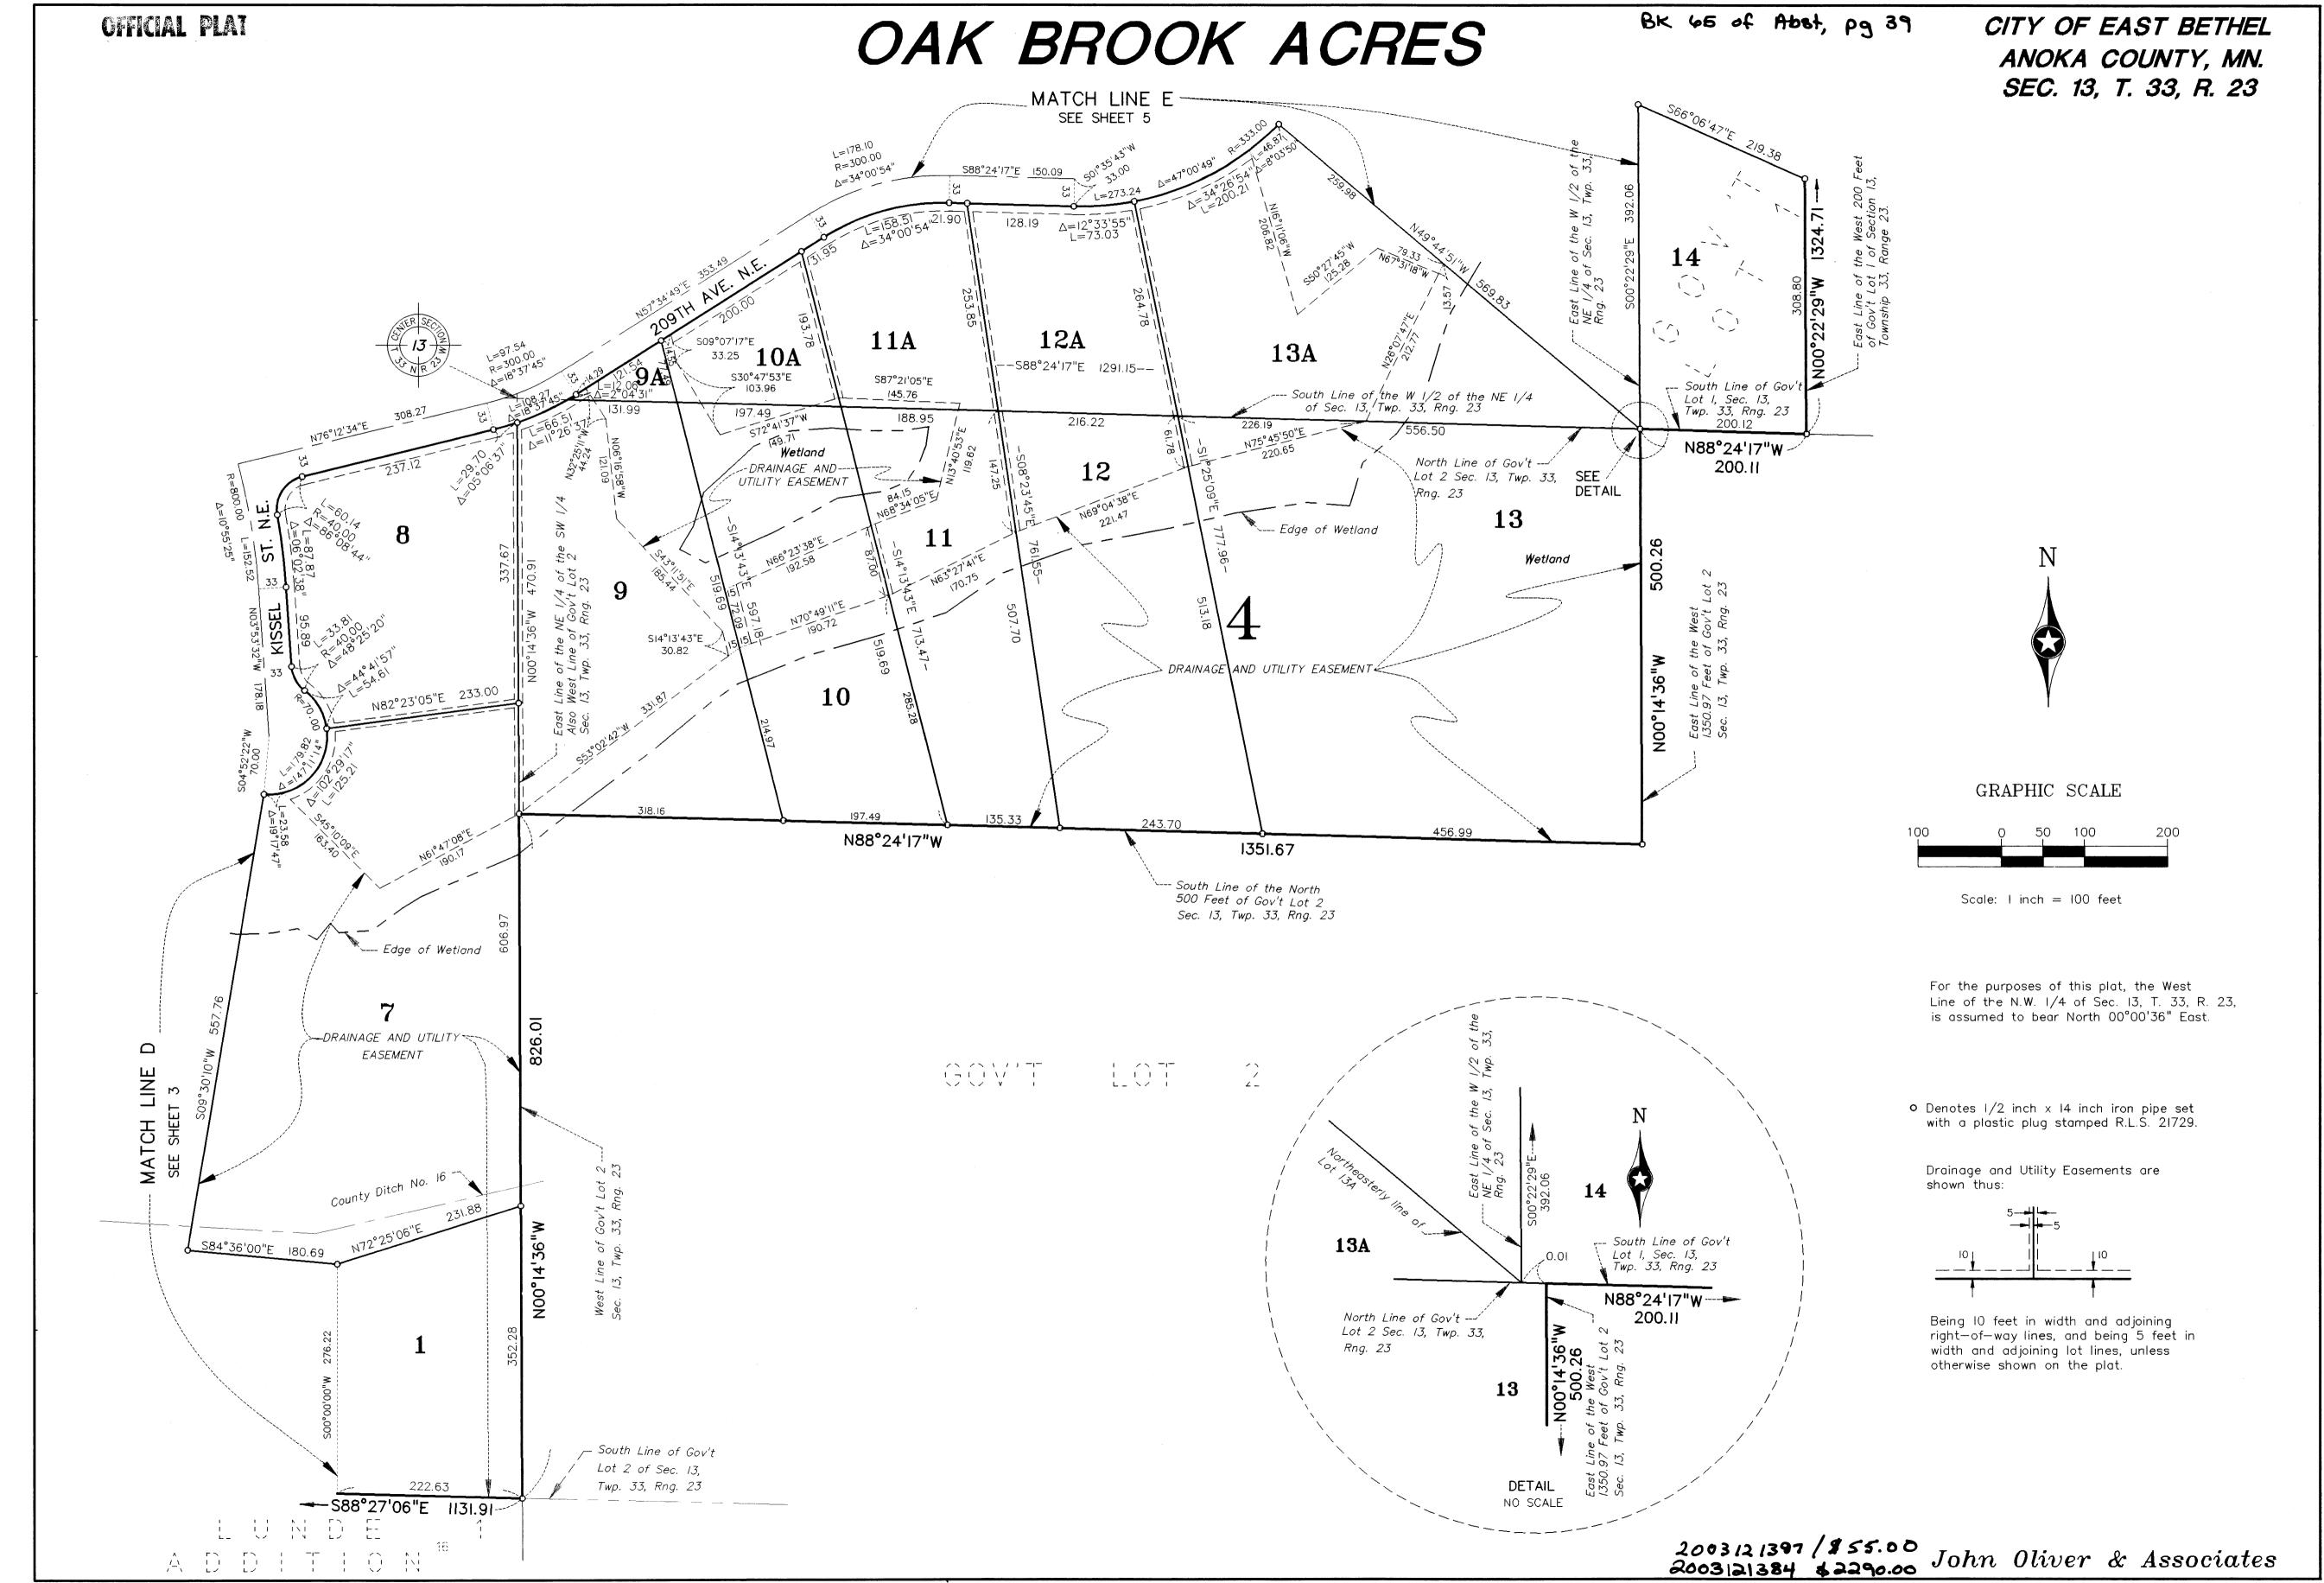

## OAK BROOK ACRES

BK 65 of Abst, pg 39

CITY OF EAST BETHEL ANOKA COUNTY, MN. SEC. 13, T. 33, R. 23

| KNOW ALL PERSONS BY THESE PRESENTS: That Merit Development Co., Inc., a Minnesota corporation, fee owner, and that Assured Financial, LLC, a Minnesota limited liability company, mortgagee, and that Clarence Anderson and Myrtle Anderson, husband and wife, mortgagee, and that Clarence A. Anderson, as Trustee of Anderson Family Trust, mortgagee of the following described property situated in the State of Minnesota, County of Anoka, to—wit:                                                                                                                                                                                                                                                                                                                                                                                                                                                                                                                                                                                                                                                                                                                                                                                                                                                                                                                                                                                                                                                                                                                                                                                                                                                                                                                                                                                                                                                                                                                                                                                                                                                                       | Also in witness whereof said Clarence Anderson and                                              | •                                                                                                                                                                                 | day of August , 2003.                                                                                                                                |
|--------------------------------------------------------------------------------------------------------------------------------------------------------------------------------------------------------------------------------------------------------------------------------------------------------------------------------------------------------------------------------------------------------------------------------------------------------------------------------------------------------------------------------------------------------------------------------------------------------------------------------------------------------------------------------------------------------------------------------------------------------------------------------------------------------------------------------------------------------------------------------------------------------------------------------------------------------------------------------------------------------------------------------------------------------------------------------------------------------------------------------------------------------------------------------------------------------------------------------------------------------------------------------------------------------------------------------------------------------------------------------------------------------------------------------------------------------------------------------------------------------------------------------------------------------------------------------------------------------------------------------------------------------------------------------------------------------------------------------------------------------------------------------------------------------------------------------------------------------------------------------------------------------------------------------------------------------------------------------------------------------------------------------------------------------------------------------------------------------------------------------|-------------------------------------------------------------------------------------------------|-----------------------------------------------------------------------------------------------------------------------------------------------------------------------------------|------------------------------------------------------------------------------------------------------------------------------------------------------|
| (Abstract)                                                                                                                                                                                                                                                                                                                                                                                                                                                                                                                                                                                                                                                                                                                                                                                                                                                                                                                                                                                                                                                                                                                                                                                                                                                                                                                                                                                                                                                                                                                                                                                                                                                                                                                                                                                                                                                                                                                                                                                                                                                                                                                     |                                                                                                 | Clarence Anderson                                                                                                                                                                 | Myth Andrew<br>Myrtle Anderson                                                                                                                       |
| The Northwest Quarter of the Northeast Quarter of Section 13, Township 33, Range 23, Anoka County, Minnesota;                                                                                                                                                                                                                                                                                                                                                                                                                                                                                                                                                                                                                                                                                                                                                                                                                                                                                                                                                                                                                                                                                                                                                                                                                                                                                                                                                                                                                                                                                                                                                                                                                                                                                                                                                                                                                                                                                                                                                                                                                  | / and the                                                                                       | Ordi Orico - Arradi dori                                                                                                                                                          | my, are <b>y</b> meereen                                                                                                                             |
| AND                                                                                                                                                                                                                                                                                                                                                                                                                                                                                                                                                                                                                                                                                                                                                                                                                                                                                                                                                                                                                                                                                                                                                                                                                                                                                                                                                                                                                                                                                                                                                                                                                                                                                                                                                                                                                                                                                                                                                                                                                                                                                                                            | State of Minnesota, County of                                                                   | off                                                                                                                                                                               | 2                                                                                                                                                    |
| The Southwest Quarter of the Northeast Quarter of Section 13, Township 33, Range 23, Anoka County, Minnesota;                                                                                                                                                                                                                                                                                                                                                                                                                                                                                                                                                                                                                                                                                                                                                                                                                                                                                                                                                                                                                                                                                                                                                                                                                                                                                                                                                                                                                                                                                                                                                                                                                                                                                                                                                                                                                                                                                                                                                                                                                  | The foregoing instrument was acknowledged before                                                | me this day of, 200_                                                                                                                                                              | $\underline{\mathcal{S}}$ by Clarence Anderson and Myrtle Anderson, husband and                                                                      |
| AND                                                                                                                                                                                                                                                                                                                                                                                                                                                                                                                                                                                                                                                                                                                                                                                                                                                                                                                                                                                                                                                                                                                                                                                                                                                                                                                                                                                                                                                                                                                                                                                                                                                                                                                                                                                                                                                                                                                                                                                                                                                                                                                            | SHERRI M. OSTMAN                                                                                | Change Sell                                                                                                                                                                       |                                                                                                                                                      |
| The Southwest Quarter of the Northwest Quarter of Section 13, Township 33, Range 23, Anoka County, Minnesota;                                                                                                                                                                                                                                                                                                                                                                                                                                                                                                                                                                                                                                                                                                                                                                                                                                                                                                                                                                                                                                                                                                                                                                                                                                                                                                                                                                                                                                                                                                                                                                                                                                                                                                                                                                                                                                                                                                                                                                                                                  | Notary Public-Minnesota                                                                         |                                                                                                                                                                                   | y Public                                                                                                                                             |
| AND                                                                                                                                                                                                                                                                                                                                                                                                                                                                                                                                                                                                                                                                                                                                                                                                                                                                                                                                                                                                                                                                                                                                                                                                                                                                                                                                                                                                                                                                                                                                                                                                                                                                                                                                                                                                                                                                                                                                                                                                                                                                                                                            | My Commission Expression                                                                        | HENNEPU County, Mir                                                                                                                                                               | nesota<br>                                                                                                                                           |
| The Southeast Quarter of the Northwest Quarter of Section 13, Township 33, Range 23, Anoka County, Minnesota;                                                                                                                                                                                                                                                                                                                                                                                                                                                                                                                                                                                                                                                                                                                                                                                                                                                                                                                                                                                                                                                                                                                                                                                                                                                                                                                                                                                                                                                                                                                                                                                                                                                                                                                                                                                                                                                                                                                                                                                                                  |                                                                                                 | My Commission expires:                                                                                                                                                            |                                                                                                                                                      |
| AND                                                                                                                                                                                                                                                                                                                                                                                                                                                                                                                                                                                                                                                                                                                                                                                                                                                                                                                                                                                                                                                                                                                                                                                                                                                                                                                                                                                                                                                                                                                                                                                                                                                                                                                                                                                                                                                                                                                                                                                                                                                                                                                            | Also in witness whereof said Clarence A. Anderson,                                              | as Trustee of the Anderson Family Trust, has hereunto s                                                                                                                           | et his hand this <b>&amp;</b> day of                                                                                                                 |
| The Northwest Quarter of the Southwest Quarter of Section 13, Township 33, Range 23, Anoka County, Minnesota;                                                                                                                                                                                                                                                                                                                                                                                                                                                                                                                                                                                                                                                                                                                                                                                                                                                                                                                                                                                                                                                                                                                                                                                                                                                                                                                                                                                                                                                                                                                                                                                                                                                                                                                                                                                                                                                                                                                                                                                                                  | <u>August</u> , 200 <u>3</u> .                                                                  |                                                                                                                                                                                   |                                                                                                                                                      |
| Except that part of the Northwest Quarter of the Southwest Quarter of Section 13, Township 33, Range 23, described as follows: Commencing at the Northwest corner of said Northwest Quarter of the Southwest Quarter; thence Southerly along the West line of said Northwest Quarter of the Southwest Quarter, 552.3 feet to the point of beginning of the land to be described; thence continuing Southerly along said West line, 237.00 feet; thence Easterly, parallel with the South line of said Section 13, a distance of 230.00 feet; thence Northerly parallel with the West line of said Northwest Quarter, 237.00 feet; thence Westerly, parallel with the South line of said Section 13, a distance of 230.00 feet to the point of basins in the Southwest Quarter, 237.00 feet; thence Westerly, parallel with the South line of said Section 13, a distance of 230.00 feet to the point of basins in the Southwest Quarter, 237.00 feet; thence Westerly, parallel with the South line of said Section 13, a distance of 230.00 feet to the point of basins in the Southwest Quarter, 237.00 feet; thence Westerly, parallel with the South line of said Section 13, a distance of 230.00 feet to the point of basins in the Southwest Quarter, 237.00 feet; thence Westerly, parallel with the South line of said Section 13, a distance of 230.00 feet to the point of the Southwest Quarter, 237.00 feet; thence Westerly, parallel with the South line of said Section 13, a distance of 230.00 feet to the point of the South line of Said Section 13, a distance of 230.00 feet to the South line of Said Section 13, a distance of 230.00 feet to the South line of Said Section 13, a distance of 230.00 feet to the South line of Said Section 13, a distance of 230.00 feet to the South line of Said Section 13, a distance of 230.00 feet to the South line of Said Section 13, a distance of 230.00 feet to the Said Section 13, a distance of 230.00 feet to the Said Section 13, a distance of 230.00 feet to the Said Section 13, a distance of 230.00 feet to the Said Section 13, a distance of |                                                                                                 | Clarence A. Anderson, as Trustee of the Anderson Fo                                                                                                                               | mily Trust                                                                                                                                           |
| of beginning;<br>And Except the South 300 feet of the Northwest Quarter of the Southwest Quarter of Section 13, Township 33, Range 23.                                                                                                                                                                                                                                                                                                                                                                                                                                                                                                                                                                                                                                                                                                                                                                                                                                                                                                                                                                                                                                                                                                                                                                                                                                                                                                                                                                                                                                                                                                                                                                                                                                                                                                                                                                                                                                                                                                                                                                                         | State of Minnesota, County of                                                                   | de la                                                                                                                                         | 2                                                                                                                                                    |
| AND                                                                                                                                                                                                                                                                                                                                                                                                                                                                                                                                                                                                                                                                                                                                                                                                                                                                                                                                                                                                                                                                                                                                                                                                                                                                                                                                                                                                                                                                                                                                                                                                                                                                                                                                                                                                                                                                                                                                                                                                                                                                                                                            | The foregoing instrument was acknowledged before Family Trust, on behalf of the Trust.          | me this day of Hugust                                                                                                                                                             | 200, by Clarence A. Anderson, as Trustee of the Anders                                                                                               |
| The Northeast Quarter of the Southwest Quarter of Section 13, Township 33, Range 23, Anoka County, Minnesota;<br>Except the South 300 feet of the West 222 feet of the Northeast Quarter of the Southwest Quarter of Section 13, Township 33, Range 23.                                                                                                                                                                                                                                                                                                                                                                                                                                                                                                                                                                                                                                                                                                                                                                                                                                                                                                                                                                                                                                                                                                                                                                                                                                                                                                                                                                                                                                                                                                                                                                                                                                                                                                                                                                                                                                                                        |                                                                                                 | hen ME, Notary F                                                                                                                                                                  | ublic                                                                                                                                                |
| And that Merit Development Co., Inc., a Minnesota corporation, fee owner of the following described property situated in the State of Minnesota, County of Anoka, to—wit:                                                                                                                                                                                                                                                                                                                                                                                                                                                                                                                                                                                                                                                                                                                                                                                                                                                                                                                                                                                                                                                                                                                                                                                                                                                                                                                                                                                                                                                                                                                                                                                                                                                                                                                                                                                                                                                                                                                                                      | SHERRI M. OSTMAN  SHERRI M. OSTMAN  Notary Public-Minnesota  My Commission Expires Jan 31, 2005 | HENNEpur County, Minnes  My commission expires: 0 31 2005                                                                                                                         | ota                                                                                                                                                  |
| (Torrens)                                                                                                                                                                                                                                                                                                                                                                                                                                                                                                                                                                                                                                                                                                                                                                                                                                                                                                                                                                                                                                                                                                                                                                                                                                                                                                                                                                                                                                                                                                                                                                                                                                                                                                                                                                                                                                                                                                                                                                                                                                                                                                                      |                                                                                                 | My commission expires: 4 37 2003                                                                                                                                                  |                                                                                                                                                      |
| The West 200 feet of Government Lot I, Section 13, Township 33, Range 23, Anoka County, Minnesota,                                                                                                                                                                                                                                                                                                                                                                                                                                                                                                                                                                                                                                                                                                                                                                                                                                                                                                                                                                                                                                                                                                                                                                                                                                                                                                                                                                                                                                                                                                                                                                                                                                                                                                                                                                                                                                                                                                                                                                                                                             | I hereby certify that I have surveyed and platted the                                           | he property described in this plat as OAK BROOK ACRES of rectly placed in the ground as shown on the plat or will be                                                              | and that this plat is a correct representation                                                                                                       |
| AND<br>The North 500 feet of the West 1350.97 feet of Government Lot 2, Section 13, Township 33, Range 23, Anoka County, Minnesota.                                                                                                                                                                                                                                                                                                                                                                                                                                                                                                                                                                                                                                                                                                                                                                                                                                                                                                                                                                                                                                                                                                                                                                                                                                                                                                                                                                                                                                                                                                                                                                                                                                                                                                                                                                                                                                                                                                                                                                                            | governmental unit: that all distances are correctly                                             | shown on the plat in feet and hundredths of a foot; that lands as defined in Minnesota Statutes 505.02, Subdivision                                                               | t the outside boundary lines are correctly                                                                                                           |
| Have caused the same to be surveyed and platted as OAK BROOK ACRES and do hereby donate and dedicate to the public for the public use forever the streets, avenues and lane, and the easements for drainage and utility purposes only, as shown on this plat.                                                                                                                                                                                                                                                                                                                                                                                                                                                                                                                                                                                                                                                                                                                                                                                                                                                                                                                                                                                                                                                                                                                                                                                                                                                                                                                                                                                                                                                                                                                                                                                                                                                                                                                                                                                                                                                                  | the plat other than as shown thereon.                                                           |                                                                                                                                                                                   |                                                                                                                                                      |
| In witness whereof said Merit Development Co., Inc., has caused these presents to be signed by its President this                                                                                                                                                                                                                                                                                                                                                                                                                                                                                                                                                                                                                                                                                                                                                                                                                                                                                                                                                                                                                                                                                                                                                                                                                                                                                                                                                                                                                                                                                                                                                                                                                                                                                                                                                                                                                                                                                                                                                                                                              |                                                                                                 | Rick M. Blom, Land Surveyor<br>Minnesota License No. 21729                                                                                                                        |                                                                                                                                                      |
| MERIT DEVELOPMENT CO., INC.                                                                                                                                                                                                                                                                                                                                                                                                                                                                                                                                                                                                                                                                                                                                                                                                                                                                                                                                                                                                                                                                                                                                                                                                                                                                                                                                                                                                                                                                                                                                                                                                                                                                                                                                                                                                                                                                                                                                                                                                                                                                                                    | State of Minnesota, County of Sherburne                                                         |                                                                                                                                                                                   |                                                                                                                                                      |
| Godd D. Luy                                                                                                                                                                                                                                                                                                                                                                                                                                                                                                                                                                                                                                                                                                                                                                                                                                                                                                                                                                                                                                                                                                                                                                                                                                                                                                                                                                                                                                                                                                                                                                                                                                                                                                                                                                                                                                                                                                                                                                                                                                                                                                                    | The foregoing instrument was acknowledged before                                                |                                                                                                                                                                                   | 3_, by Rick M. Blom, Land Surveyor, Minnesota License No.                                                                                            |
| Todd D. Ganz, President                                                                                                                                                                                                                                                                                                                                                                                                                                                                                                                                                                                                                                                                                                                                                                                                                                                                                                                                                                                                                                                                                                                                                                                                                                                                                                                                                                                                                                                                                                                                                                                                                                                                                                                                                                                                                                                                                                                                                                                                                                                                                                        | The foregoing instrument was acknowledged before 21729.                                         | J                                                                                                                                                                                 | , by Rick M. Blotti, Latia Surveyor, Militiesota License No.                                                                                         |
| State of Minnesota, County of ANOKA                                                                                                                                                                                                                                                                                                                                                                                                                                                                                                                                                                                                                                                                                                                                                                                                                                                                                                                                                                                                                                                                                                                                                                                                                                                                                                                                                                                                                                                                                                                                                                                                                                                                                                                                                                                                                                                                                                                                                                                                                                                                                            |                                                                                                 | Holly R. Wood Notary                                                                                                                                                              | Public                                                                                                                                               |
| The foregoing instrument was acknowledged before me this day of August , 2003, by Todd D. Ganz, President of Merit Development Co.,                                                                                                                                                                                                                                                                                                                                                                                                                                                                                                                                                                                                                                                                                                                                                                                                                                                                                                                                                                                                                                                                                                                                                                                                                                                                                                                                                                                                                                                                                                                                                                                                                                                                                                                                                                                                                                                                                                                                                                                            | HOLLY R WOOD NOT ARY PUBLIC MINNESOTA                                                           | Sherburne County, Minne                                                                                                                                                           |                                                                                                                                                      |
| Inc., a Minnesota corporation, on behalf of the corporation.                                                                                                                                                                                                                                                                                                                                                                                                                                                                                                                                                                                                                                                                                                                                                                                                                                                                                                                                                                                                                                                                                                                                                                                                                                                                                                                                                                                                                                                                                                                                                                                                                                                                                                                                                                                                                                                                                                                                                                                                                                                                   | My Comes. Exp. Jun. 31, 2005                                                                    | My Commission expires: January 31, 2005                                                                                                                                           | <del></del>                                                                                                                                          |
| LISA JO SLATER Notary Public                                                                                                                                                                                                                                                                                                                                                                                                                                                                                                                                                                                                                                                                                                                                                                                                                                                                                                                                                                                                                                                                                                                                                                                                                                                                                                                                                                                                                                                                                                                                                                                                                                                                                                                                                                                                                                                                                                                                                                                                                                                                                                   |                                                                                                 |                                                                                                                                                                                   | 2 rd                                                                                                                                                 |
| Notary Public Minnesota My Commission Expires Jan. 31, 2005  My Commission expires:                                                                                                                                                                                                                                                                                                                                                                                                                                                                                                                                                                                                                                                                                                                                                                                                                                                                                                                                                                                                                                                                                                                                                                                                                                                                                                                                                                                                                                                                                                                                                                    | Engineer have been received by the City or the pre                                              | by the City Council of the City of East Bethel, Minnesota<br>ble, the written comments and recommendations of the C<br>escribed 30, day period has elapsed without receipt of suc | at a regular meeting thereof held this day<br>ommissioner of Transportation and the County Highway<br>n comments and recommendations, as provided by |
| Also in witness whereof said Assured Financial, LLC, has caused these presents to be signed by its proper officer this day of                                                                                                                                                                                                                                                                                                                                                                                                                                                                                                                                                                                                                                                                                                                                                                                                                                                                                                                                                                                                                                                                                                                                                                                                                                                                                                                                                                                                                                                                                                                                                                                                                                                                                                                                                                                                                                                                                                                                                                                                  | Minnesota Statutes Section 505.03, Subdivision 2.                                               | Bu Daniel And                                                                                                                                                                     | Mayor                                                                                                                                                |
|                                                                                                                                                                                                                                                                                                                                                                                                                                                                                                                                                                                                                                                                                                                                                                                                                                                                                                                                                                                                                                                                                                                                                                                                                                                                                                                                                                                                                                                                                                                                                                                                                                                                                                                                                                                                                                                                                                                                                                                                                                                                                                                                | Δ++                                                                                             | test: harm Inderson                                                                                                                                                               | , City Administrator                                                                                                                                 |
| ASSURED FINANCIAL, LLC                                                                                                                                                                                                                                                                                                                                                                                                                                                                                                                                                                                                                                                                                                                                                                                                                                                                                                                                                                                                                                                                                                                                                                                                                                                                                                                                                                                                                                                                                                                                                                                                                                                                                                                                                                                                                                                                                                                                                                                                                                                                                                         |                                                                                                 |                                                                                                                                                                                   |                                                                                                                                                      |
| Dennis L. Richardson, President — COO                                                                                                                                                                                                                                                                                                                                                                                                                                                                                                                                                                                                                                                                                                                                                                                                                                                                                                                                                                                                                                                                                                                                                                                                                                                                                                                                                                                                                                                                                                                                                                                                                                                                                                                                                                                                                                                                                                                                                                                                                                                                                          | This plat has been checked and approved this 4                                                  | day of <u>SEPTEMBER</u> , 2003.                                                                                                                                                   | Anaka County Surveyor                                                                                                                                |
| State of Minnesota, County of Moka                                                                                                                                                                                                                                                                                                                                                                                                                                                                                                                                                                                                                                                                                                                                                                                                                                                                                                                                                                                                                                                                                                                                                                                                                                                                                                                                                                                                                                                                                                                                                                                                                                                                                                                                                                                                                                                                                                                                                                                                                                                                                             |                                                                                                 |                                                                                                                                                                                   | , Anoka County Surveyor                                                                                                                              |
| The foregoing instrument was acknowledged before me this day of hugust, by Dennis L. Richardson, President — COO of Assured Financial, LLC, a Minnesota limited liability company, on behalf of the company.                                                                                                                                                                                                                                                                                                                                                                                                                                                                                                                                                                                                                                                                                                                                                                                                                                                                                                                                                                                                                                                                                                                                                                                                                                                                                                                                                                                                                                                                                                                                                                                                                                                                                                                                                                                                                                                                                                                   |                                                                                                 |                                                                                                                                                                                   | I HEREBY CERTIFY THAT THE CURRENT AND DELINQUENT TAXES ON THE LANDS DESCRIBED WITHIN ARE PAID AND THE TRANSFER IS                                    |
| Notary Public STATE OF MENGLISHTA, COUNTY OF ANOKA                                                                                                                                                                                                                                                                                                                                                                                                                                                                                                                                                                                                                                                                                                                                                                                                                                                                                                                                                                                                                                                                                                                                                                                                                                                                                                                                                                                                                                                                                                                                                                                                                                                                                                                                                                                                                                                                                                                                                                                                                                                                             | Office of REGISTRAR OF TITLES STATE OF MINNESUTA (1112119110                                    |                                                                                                                                                                                   | ENTERED SEPTEMBER 15  MAUREEN J DEVINE                                                                                                               |
| 1 hereby certify that the within instru-                                                                                                                                                                                                                                                                                                                                                                                                                                                                                                                                                                                                                                                                                                                                                                                                                                                                                                                                                                                                                                                                                                                                                                                                                                                                                                                                                                                                                                                                                                                                                                                                                                                                                                                                                                                                                                                                                                                                                                                                                                                                                       | COUNTY OF ANOKA                                                                                 |                                                                                                                                                                                   | PROPERTY TAX ADMINISTRATOR                                                                                                                           |
| Notary Public-Minnesota  My Commission Expires Jan 31, 2005  On the 4 SEP AD., 2003                                                                                                                                                                                                                                                                                                                                                                                                                                                                                                                                                                                                                                                                                                                                                                                                                                                                                                                                                                                                                                                                                                                                                                                                                                                                                                                                                                                                                                                                                                                                                                                                                                                                                                                                                                                                                                                                                                                                                                                                                                            | flied in this office on September 4, 2003                                                       |                                                                                                                                                                                   | BY Statlers m                                                                                                                                        |
| in book 65 page 39                                                                                                                                                                                                                                                                                                                                                                                                                                                                                                                                                                                                                                                                                                                                                                                                                                                                                                                                                                                                                                                                                                                                                                                                                                                                                                                                                                                                                                                                                                                                                                                                                                                                                                                                                                                                                                                                                                                                                                                                                                                                                                             | All 3:00 o'clock P M  Maureen J. Devine, Registral of Titles  By TAP                            |                                                                                                                                                                                   | DEPUTY PROPERTY TAX ADMINISTRATOR                                                                                                                    |