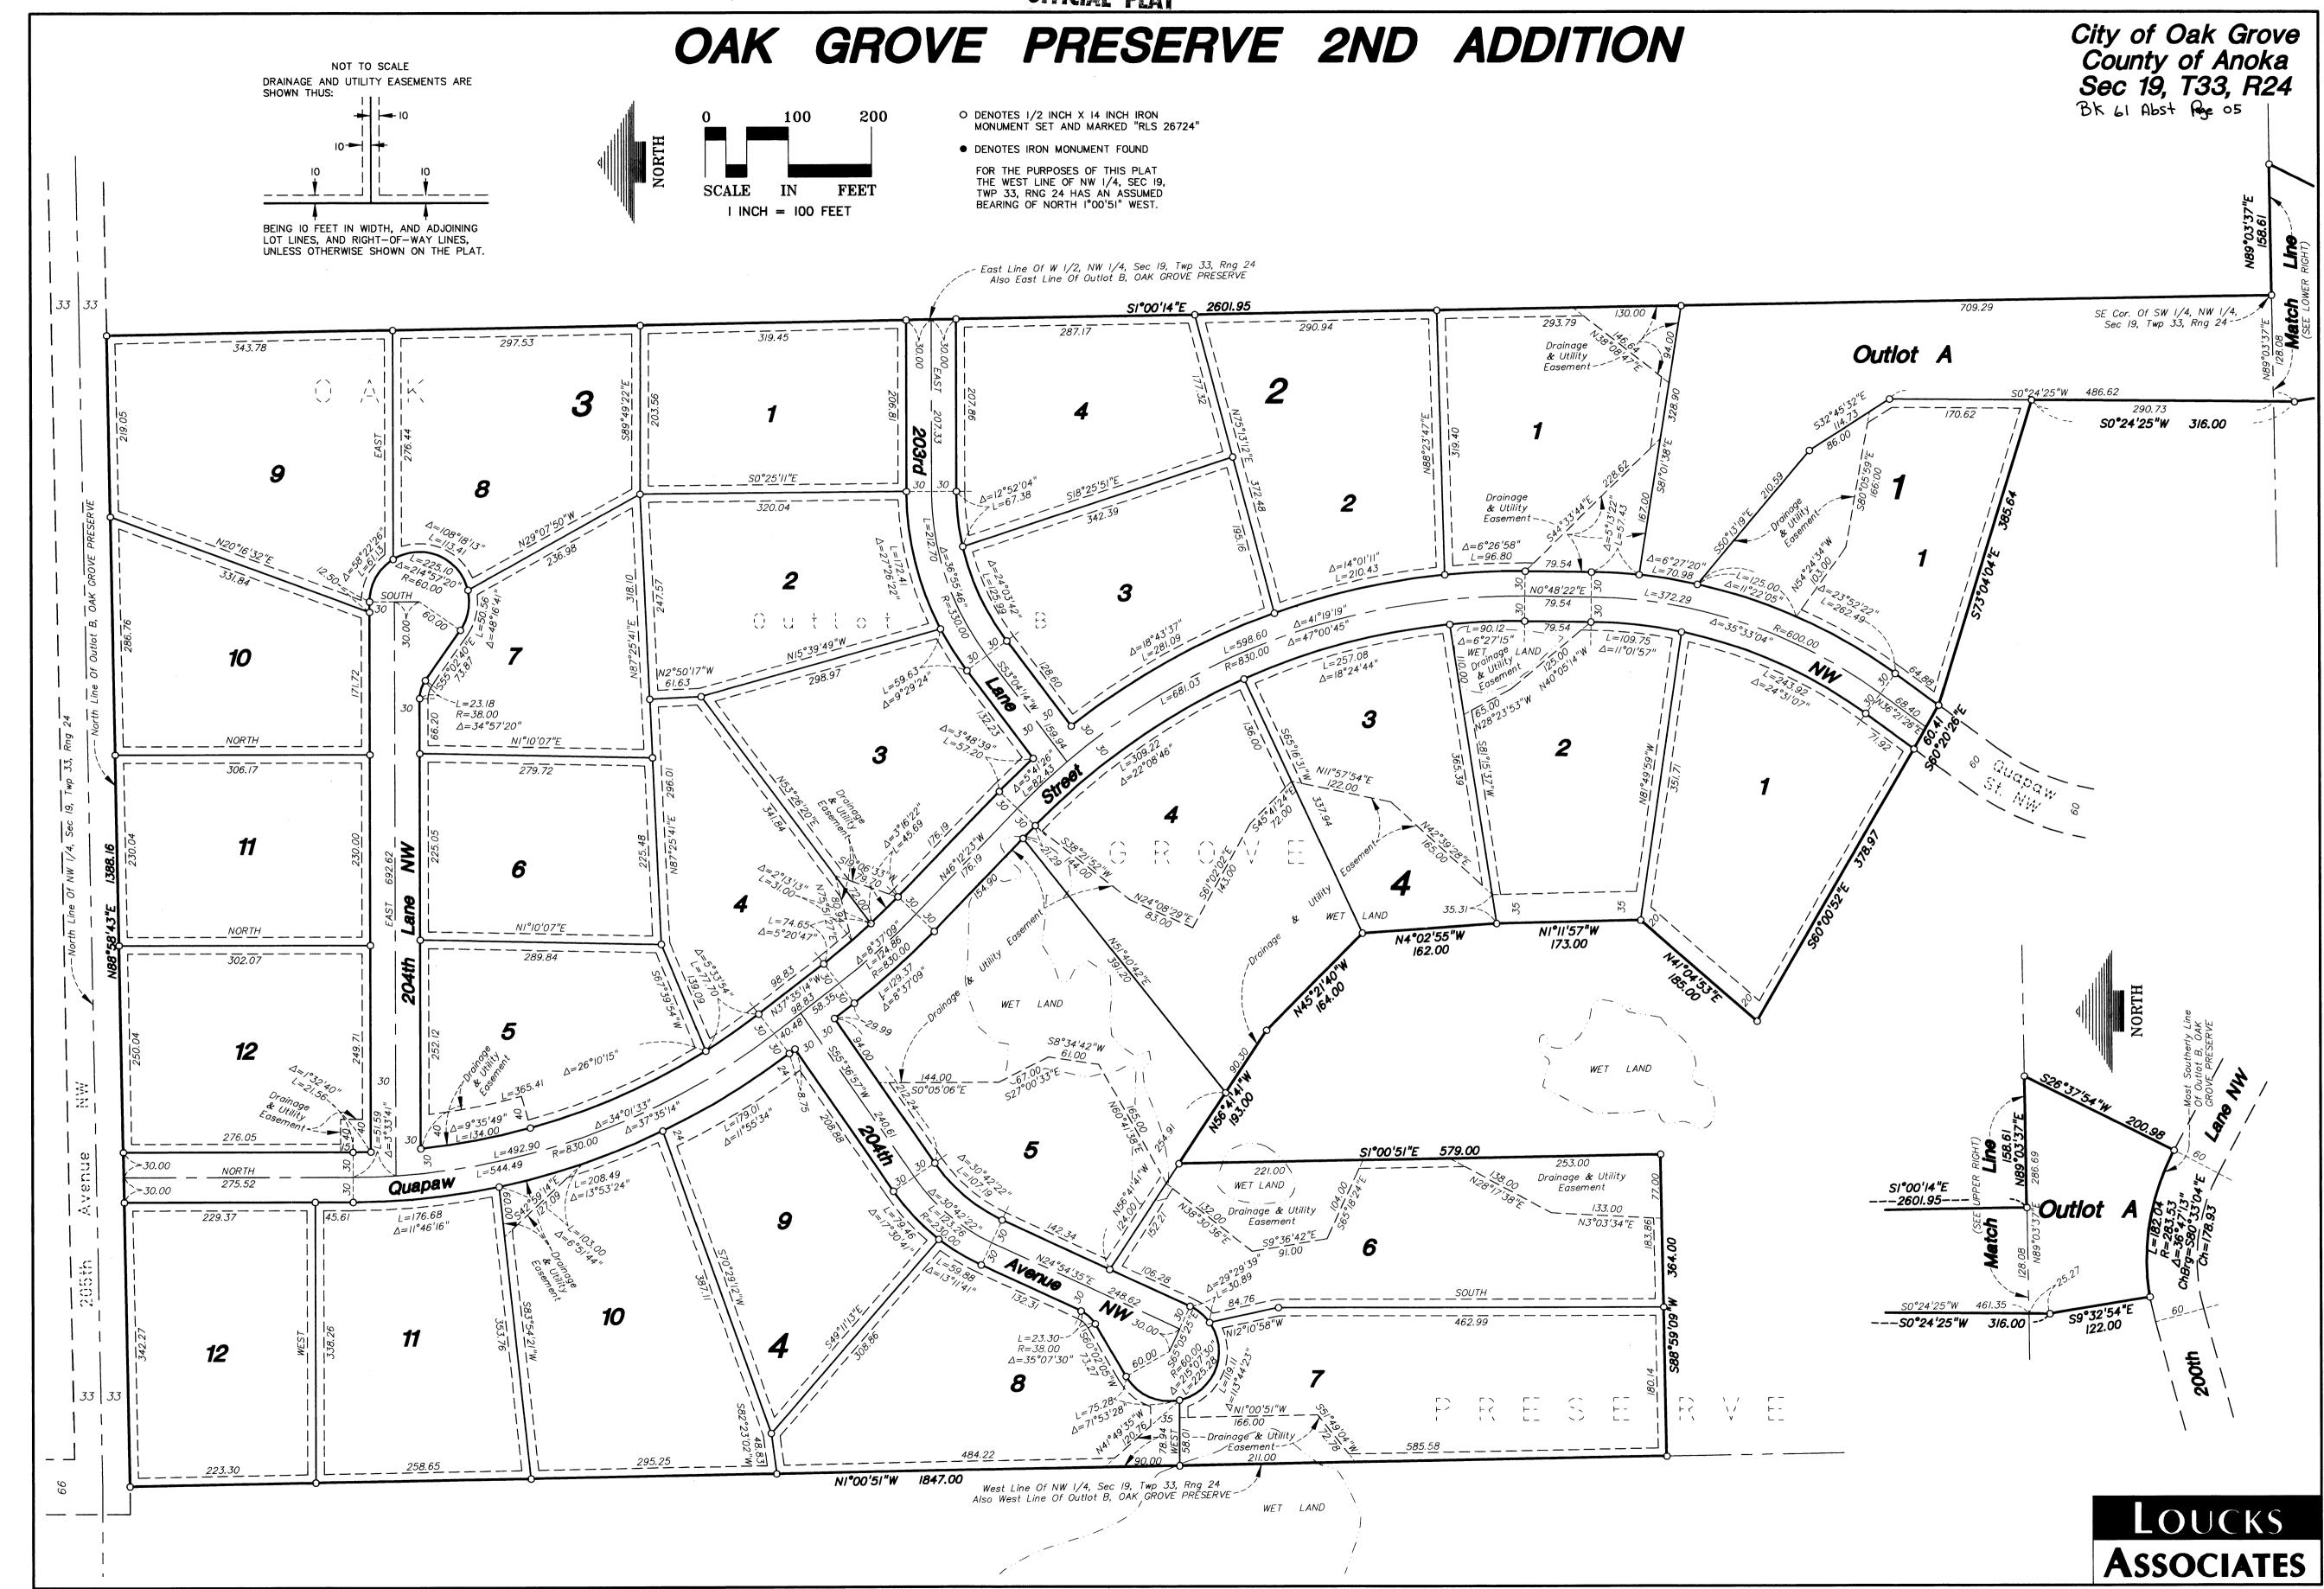

## OAK GROVE PRESERVE 2ND ADDITION

City of Oak Grove County of Anoka Sec 19, T33, R24

Bk 61 Abst Rage 05

KNOW ALL MEN BY THESE PRESENTS: That Woodland Development Corporation, a Minnesota corporation, owner and proprietor of the following described property situated in the County of Anoka, State of Minnesota, to wit:

Outlot B, OAK GROVE PRESERVE, Anoka County, Minnesota.

Hase caused the same to be surveyed and platted as OAK GROVE PRESERVE 2ND ADDITION, and does hereby donate and dedicate to the public for public use forever the avenue, lanes, street, and also dedicate the easements as shown on this plat for drainage and utility purposes only.

WOODLAND DEVELOPMENT CORPORATION

Tresident

STATE OF MINNESOTA COUNTY OF \_\_\_\_\_

Notary Public Anoka County, Minnesota My Commission Expires Sanuary 31, 2005

I hereby certify that I have surveyed and platted the property described on this plat as OAK GROVE PRESERVE 2ND ADDITION; that this plat is a correct representation of said survey; that all distances are correctly shown on the plat in feet and hundredths of a foot; that all monuments will be correctly placed in the ground as shown; that the outside boundary lines are correctly designated on the plat; and that there are no wetlands as defined in MS 505.02, Subd. 1, or public highways to be designated other than as shown.

Richard L. Licht, Land Surveyor Minnesota License No. 26724

STATE OF MINNESOTA COUNTY OF HENNEPIN

The foregoing Surveyor's Certificate was acknowledged before me this 13<sup>TH</sup> day of AUGUST, 2001, by Richard L. Licht, Licensed Land Surveyor.