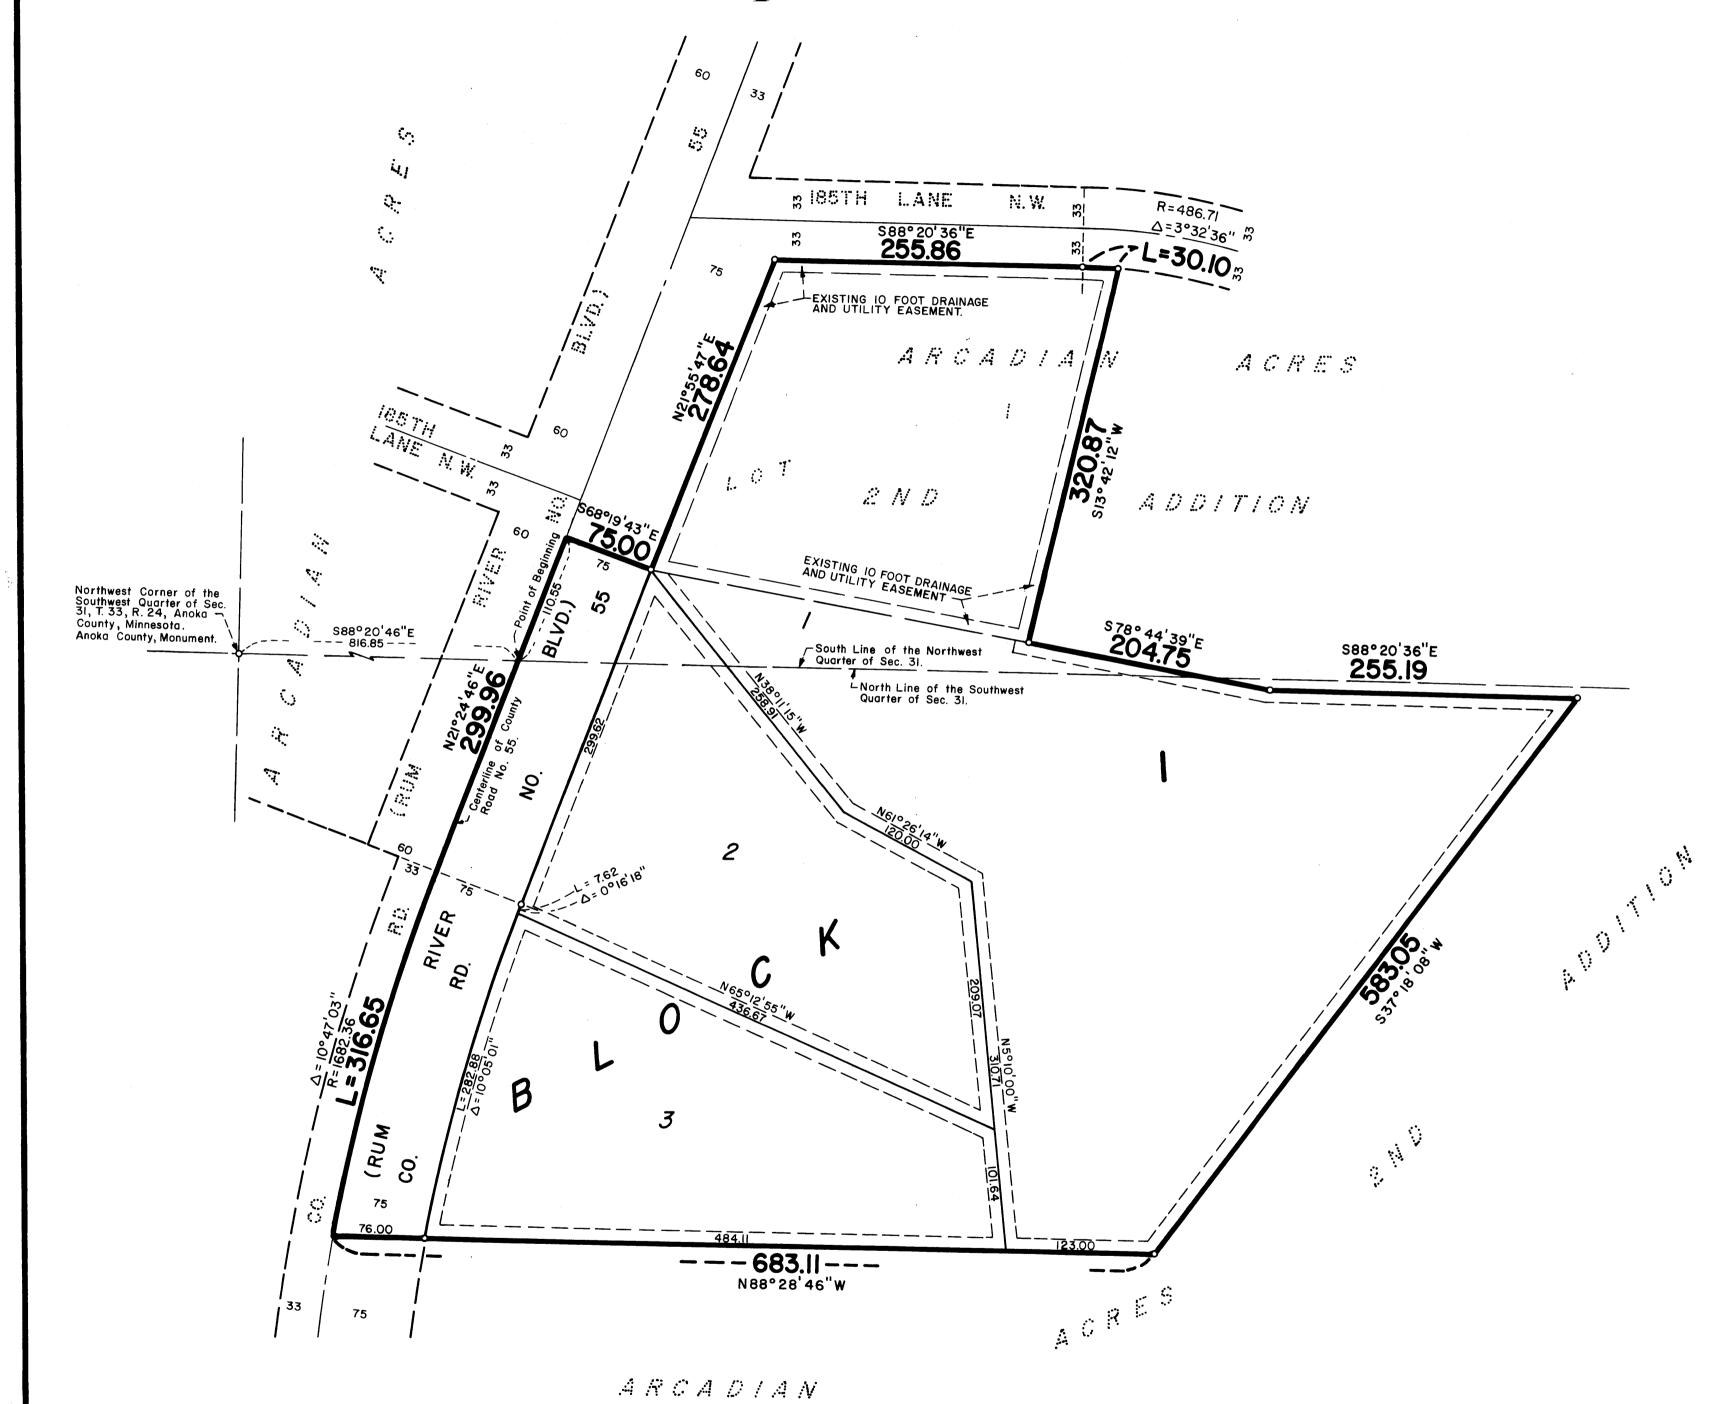

Lot 1, Block 2, ARCADIAN ACRES 2ND ADDITION, Anoka County, Minnesota.

That part of Section 31, Township 33, Range 24, Anoka County, Minnesota, described as follows: Commencing at the northwest corner of the Southwest Quarter of said Section 31; thence South 88 degrees 20 minutes 46 seconds East, assumed bearing, along the north line of said Southwest Quarter a distance of 816.85 feet to the centerline of County Road No. 55, said point being the actual point of beginning of the tract of land to be herein described; thence North 21 degrees 24 minutes 46 seconds East along said centerline 110.55 feet; thence South 68 degrees 19 minutes 43 seconds East 75.00 feet; thence South 78 degrees 44 minutes 39 seconds East 524.75 feet; thence South 88 degrees 20 minutes 36 seconds East 255.19 feet; thence South 37 degrees 18 minutes 08 seconds West 583.05 feet; thence North 88 degrees 28 minutes 46 seconds West 683.11 feet to said centerline; thence northeasterly along said centerline to the actual point of beginning.