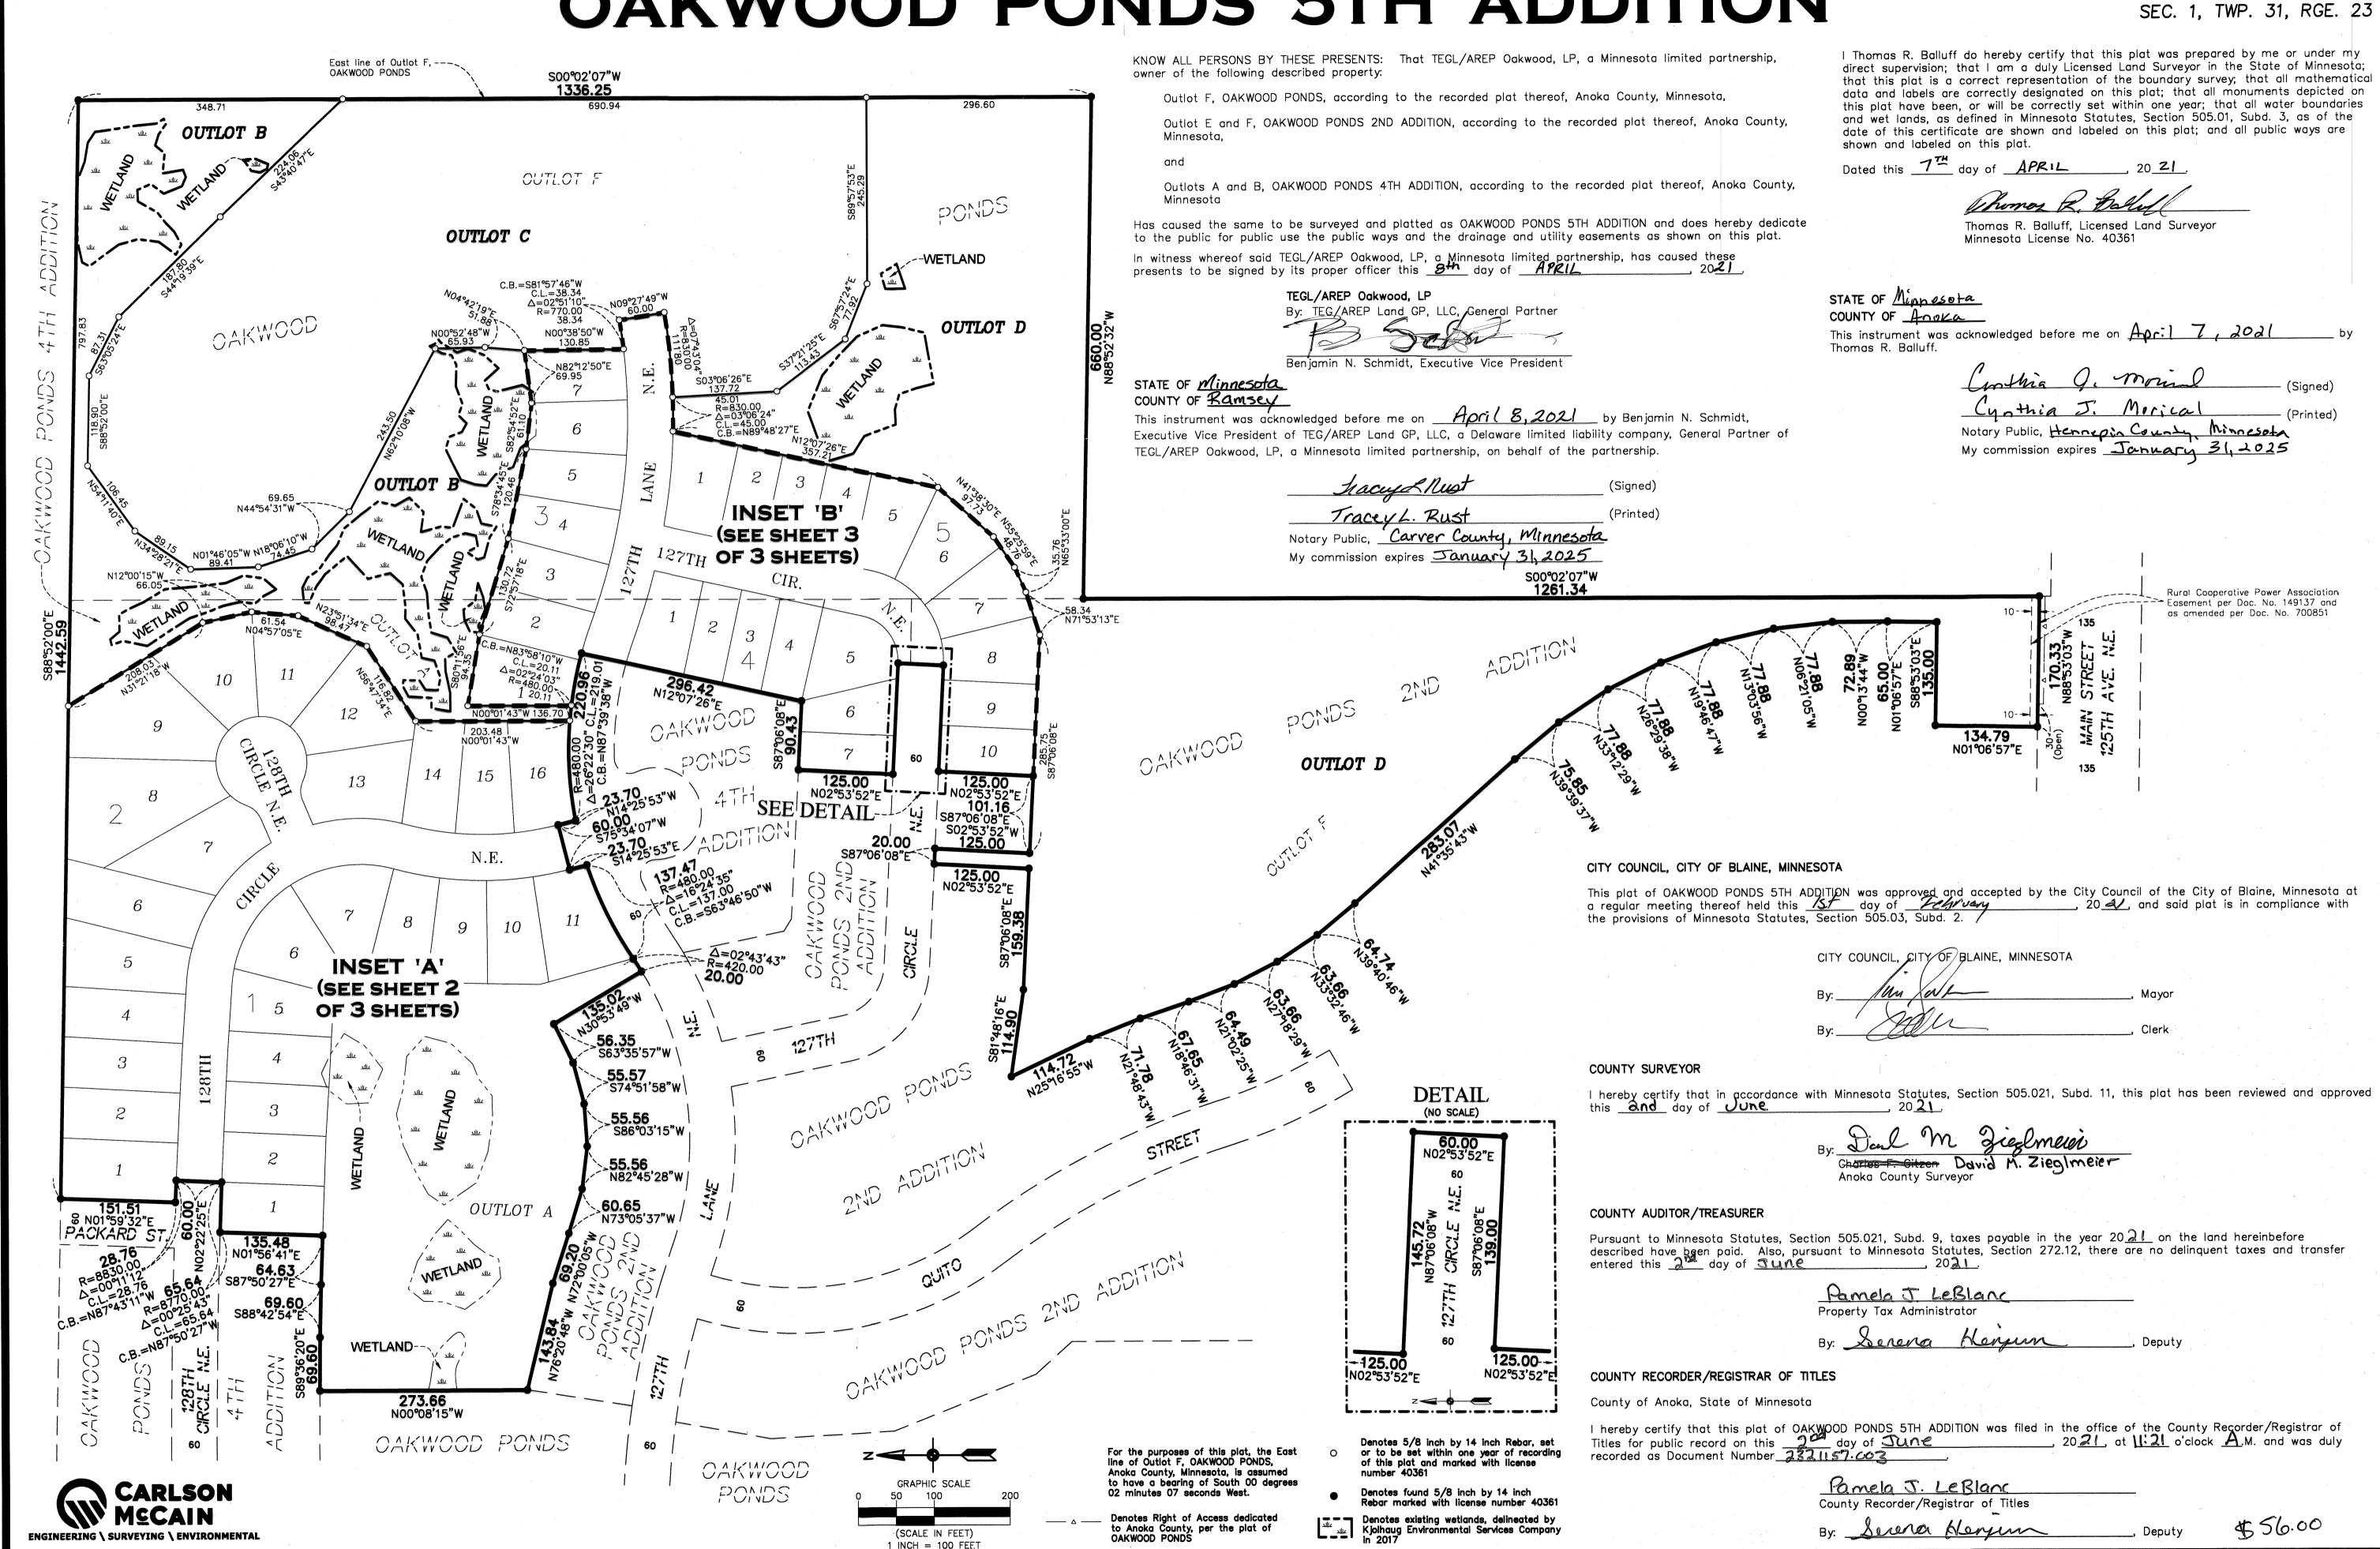

## OAKWOOD PONDS 5TH ADDITION

CITY OF BLAINE
COUNTY OF ANOKA
SEC. 1. TWP. 31. RGE. 2

## CITY OF BLAINE COUNTY OF ANOKA SEC. 1, TWP. 31, RGE. 23