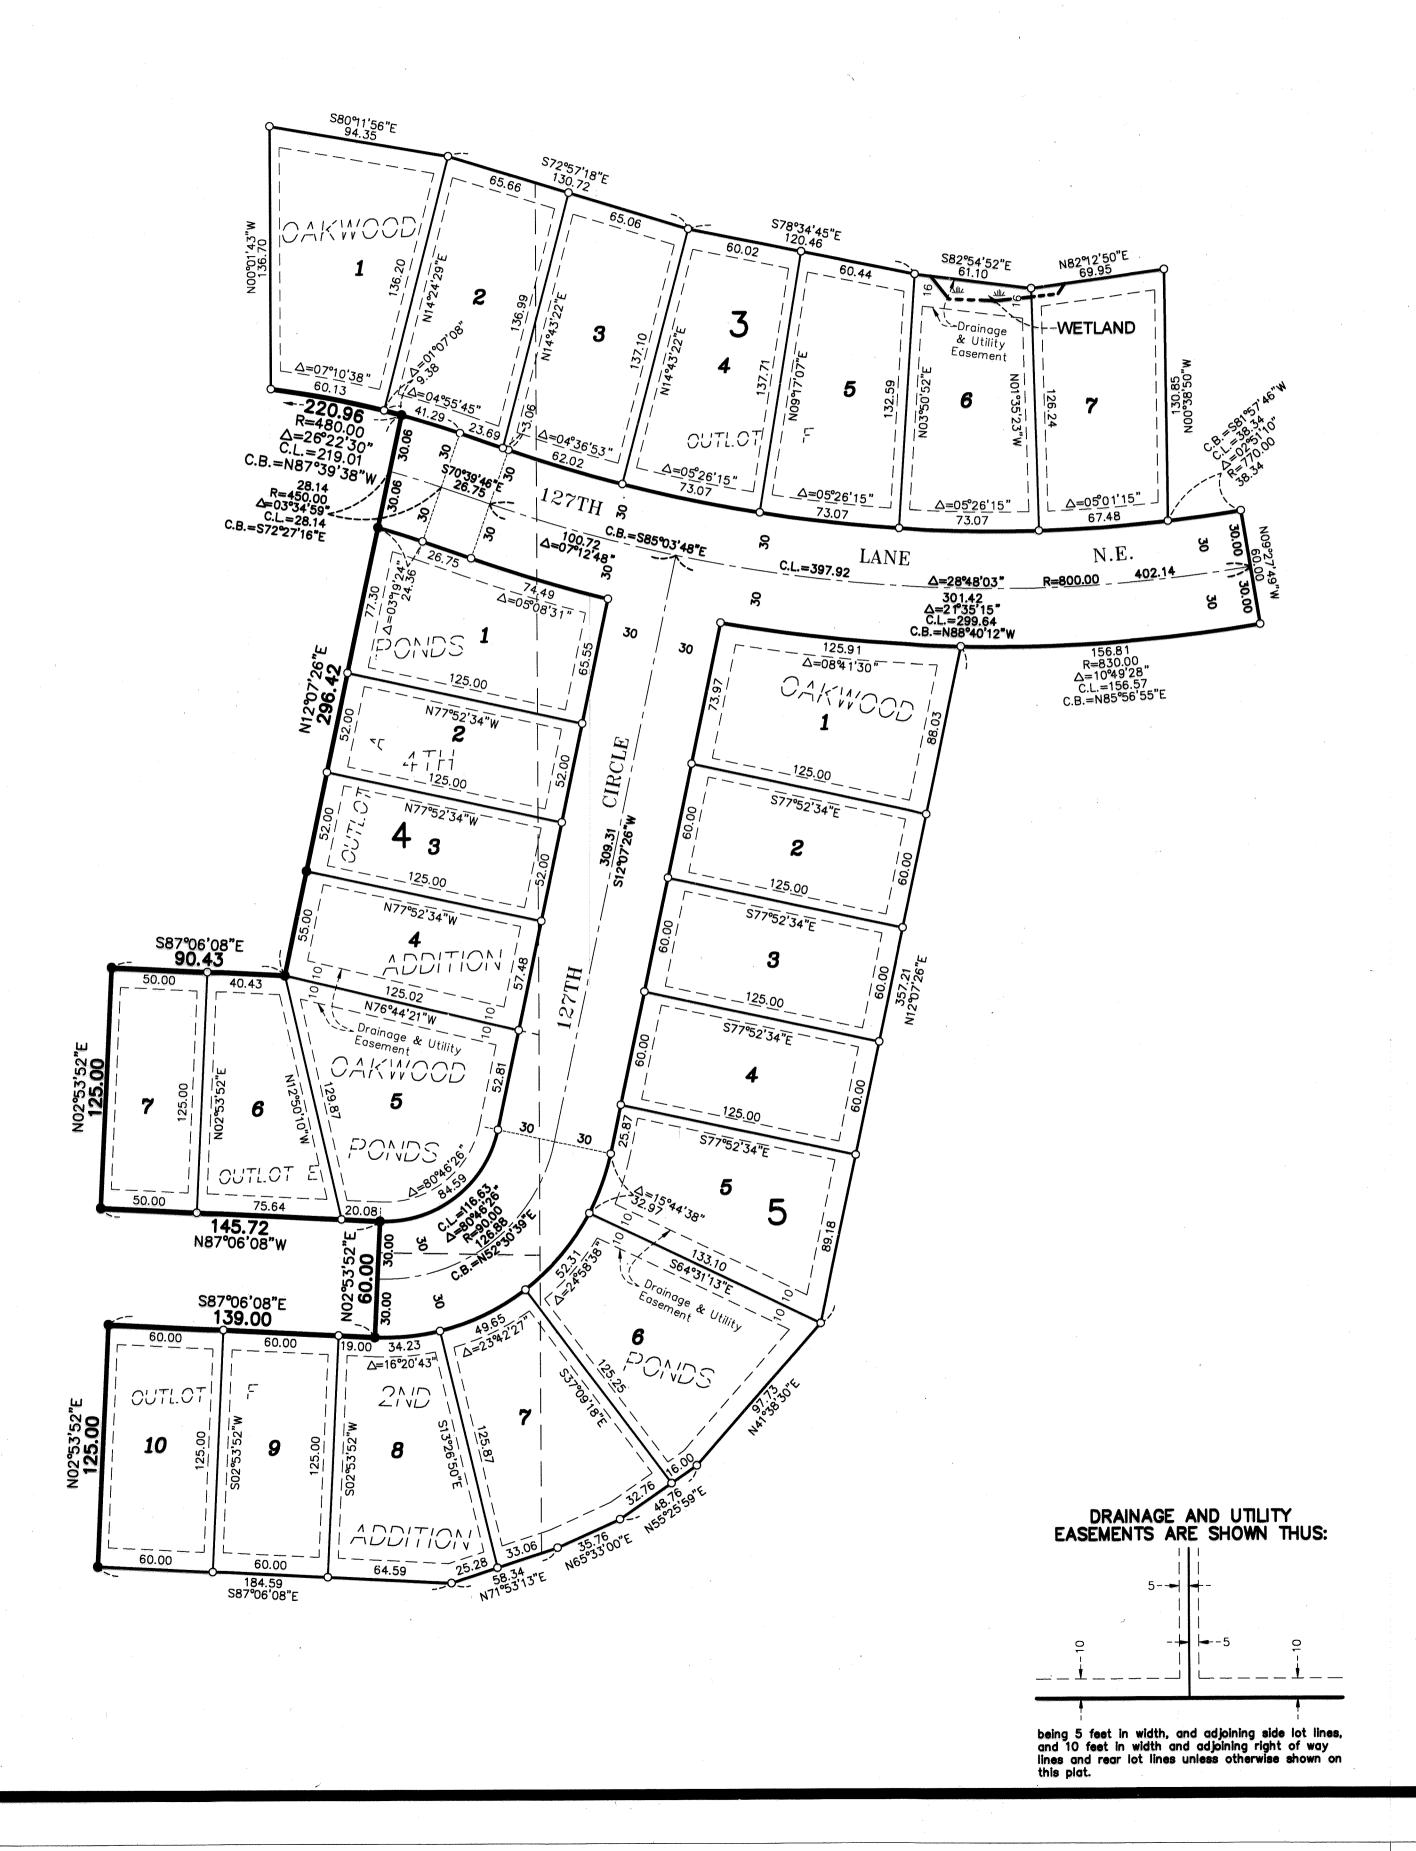

## OAKWOOD PONDS 5TH ADDITION

CITY OF BLAINE COUNTY OF ANOKA SEC. 1, TWP. 31, RGE. 23

INSET B

For the purposes of this plat, the East line of Outlot F, OAKWOOD PONDS, Anoka County, Minnesota, is assumed to have a bearing of South 00 degrees 02 minutes 07 seconds West.