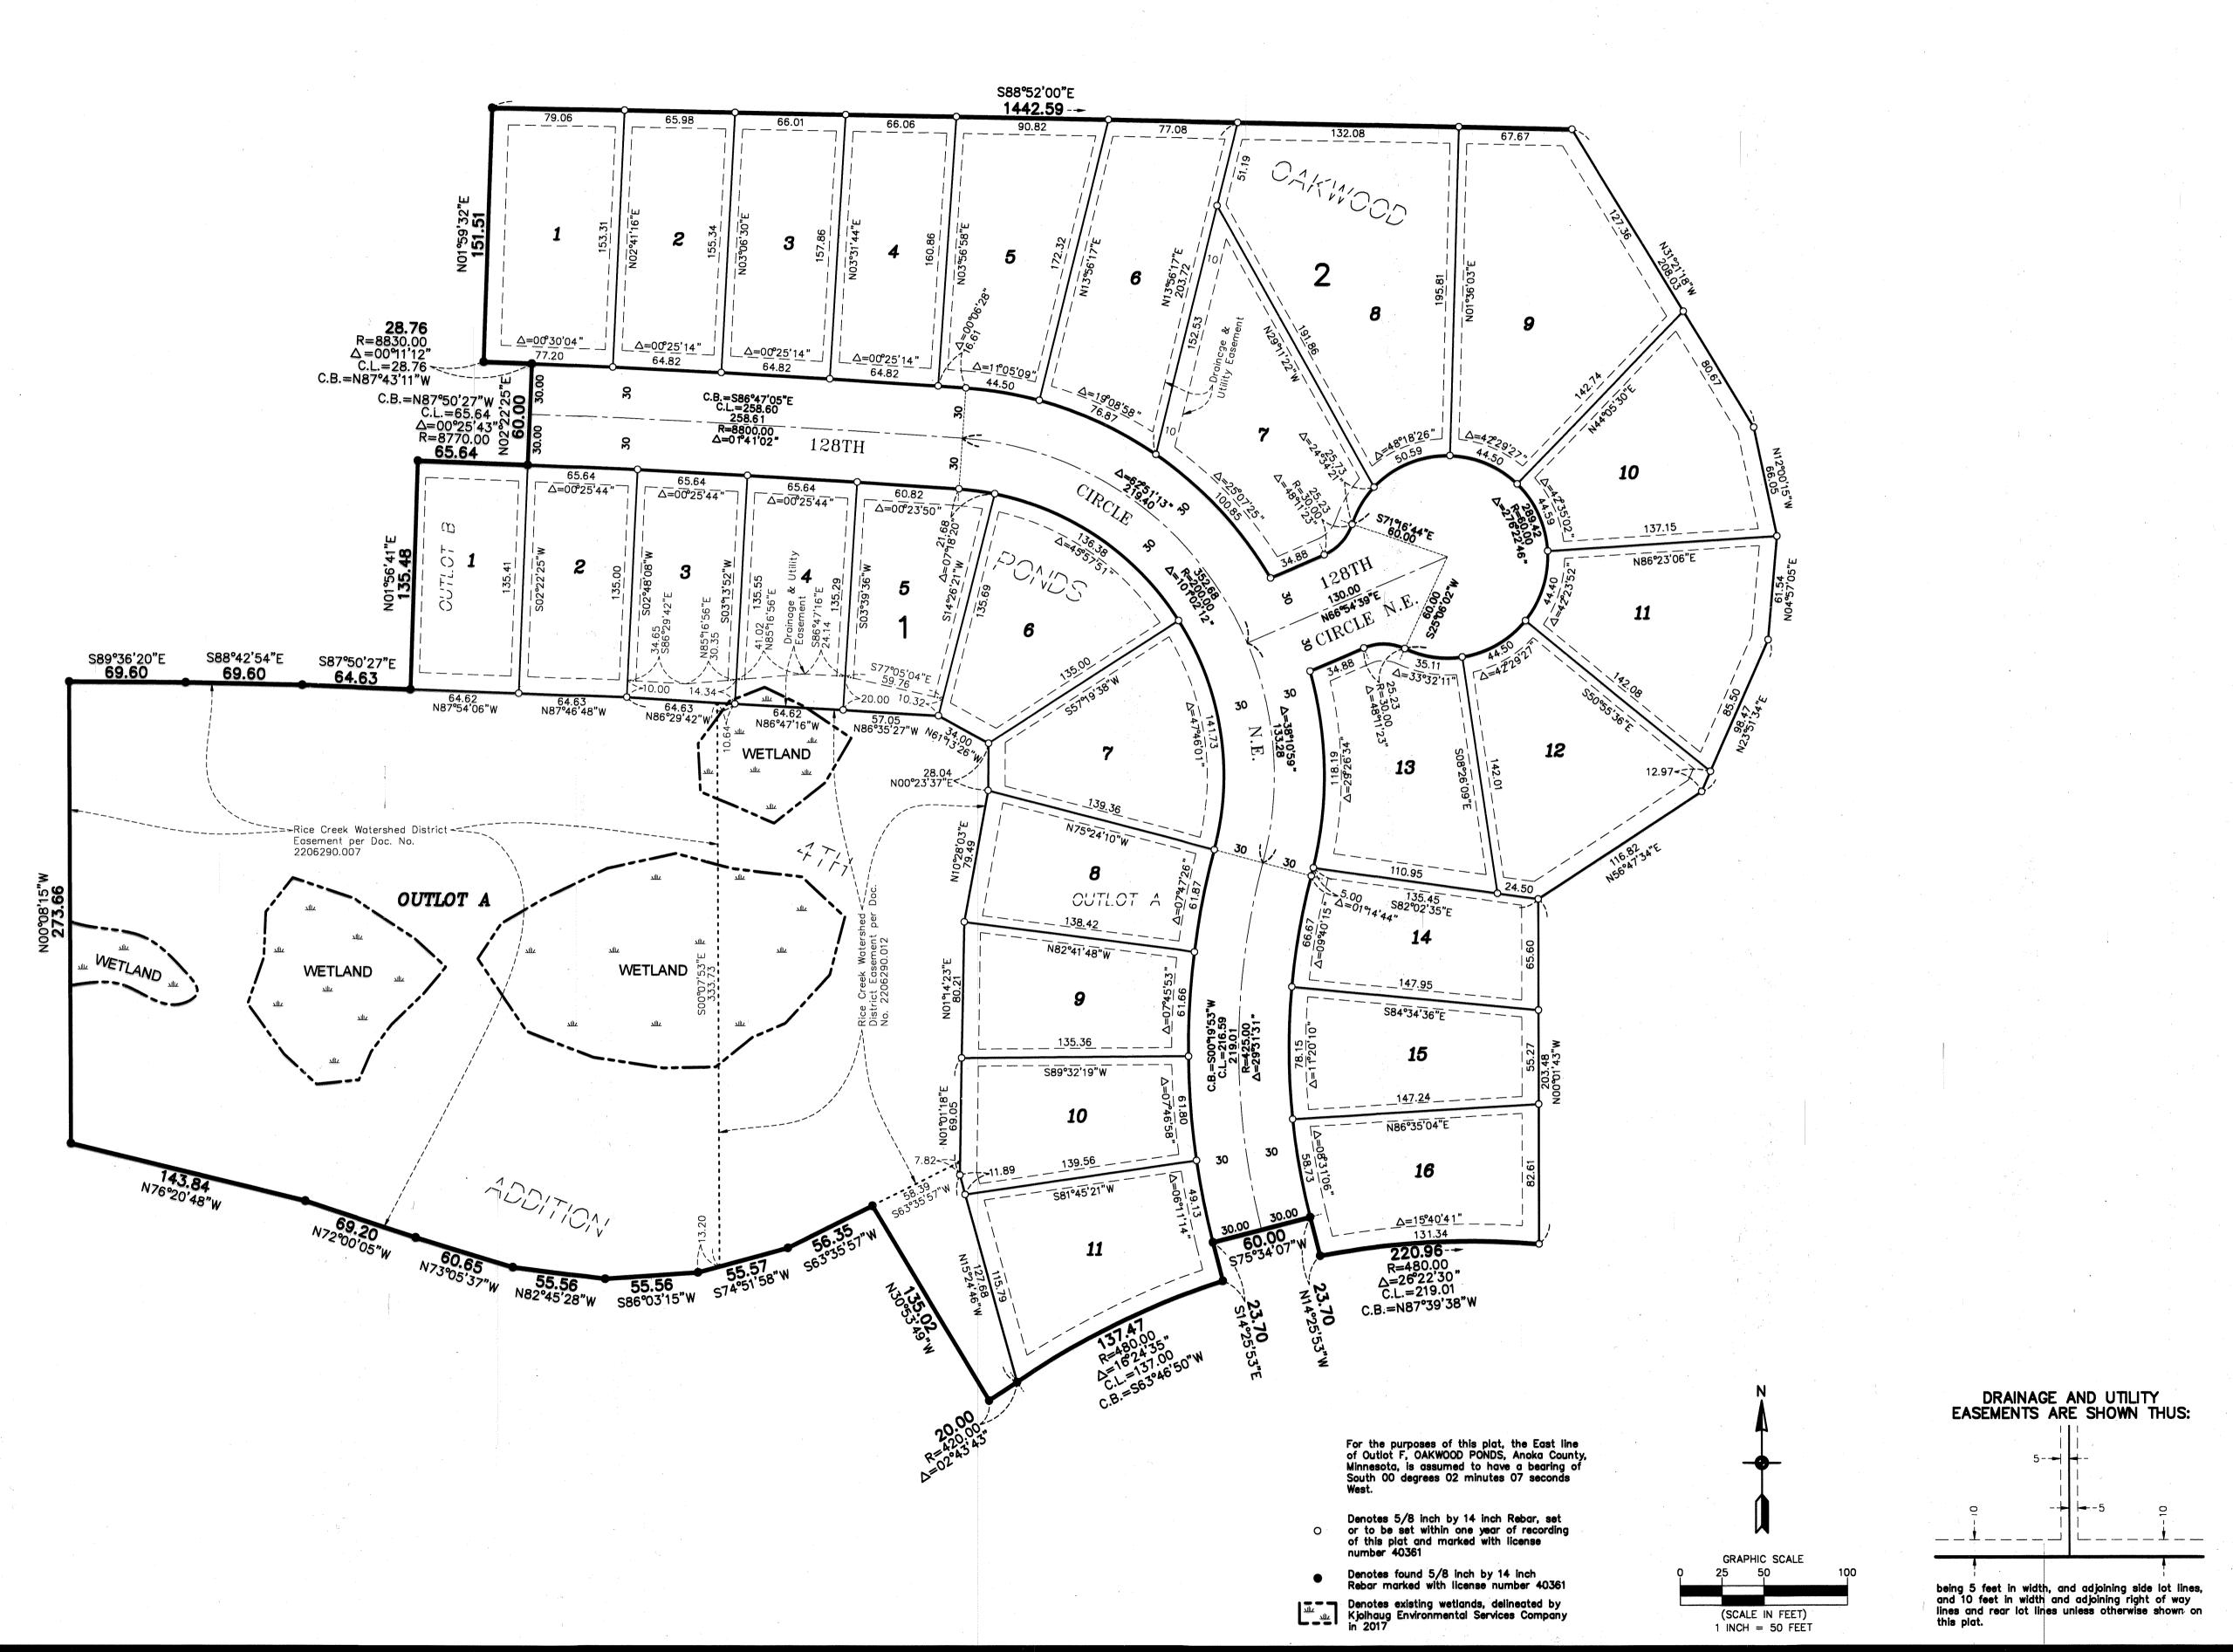

## OAKWOOD PONDS 5TH ADDITION

CITY OF BLAINE
COUNTY OF ANOKA
SEC. 1. TWP. 31. RGE. 2



## CITY OF BLAINE COUNTY OF ANOKA SEC. 1, TWP. 31, RGE. 23

## OAKWOOD PONDS 5TH ADDITION

INSET A



## OAKWOOD PONDS 5TH ADDITION

CITY OF BLAINE COUNTY OF ANOKA SEC. 1, TWP. 31, RGE. 23

INSET B



For the purposes of this plat, the East line of Outlot F, OAKWOOD PONDS, Anoka County, Minnesota, is assumed to have a bearing of South 00 degrees 02 minutes 07 seconds West.

Denotes 5/8 inch by 14 inch Rebar, set or to be set within one year of recording of this plat and marked with license number 40361

Denotes found 5/8 inch by 14 inch
Rebar marked with license number 40361