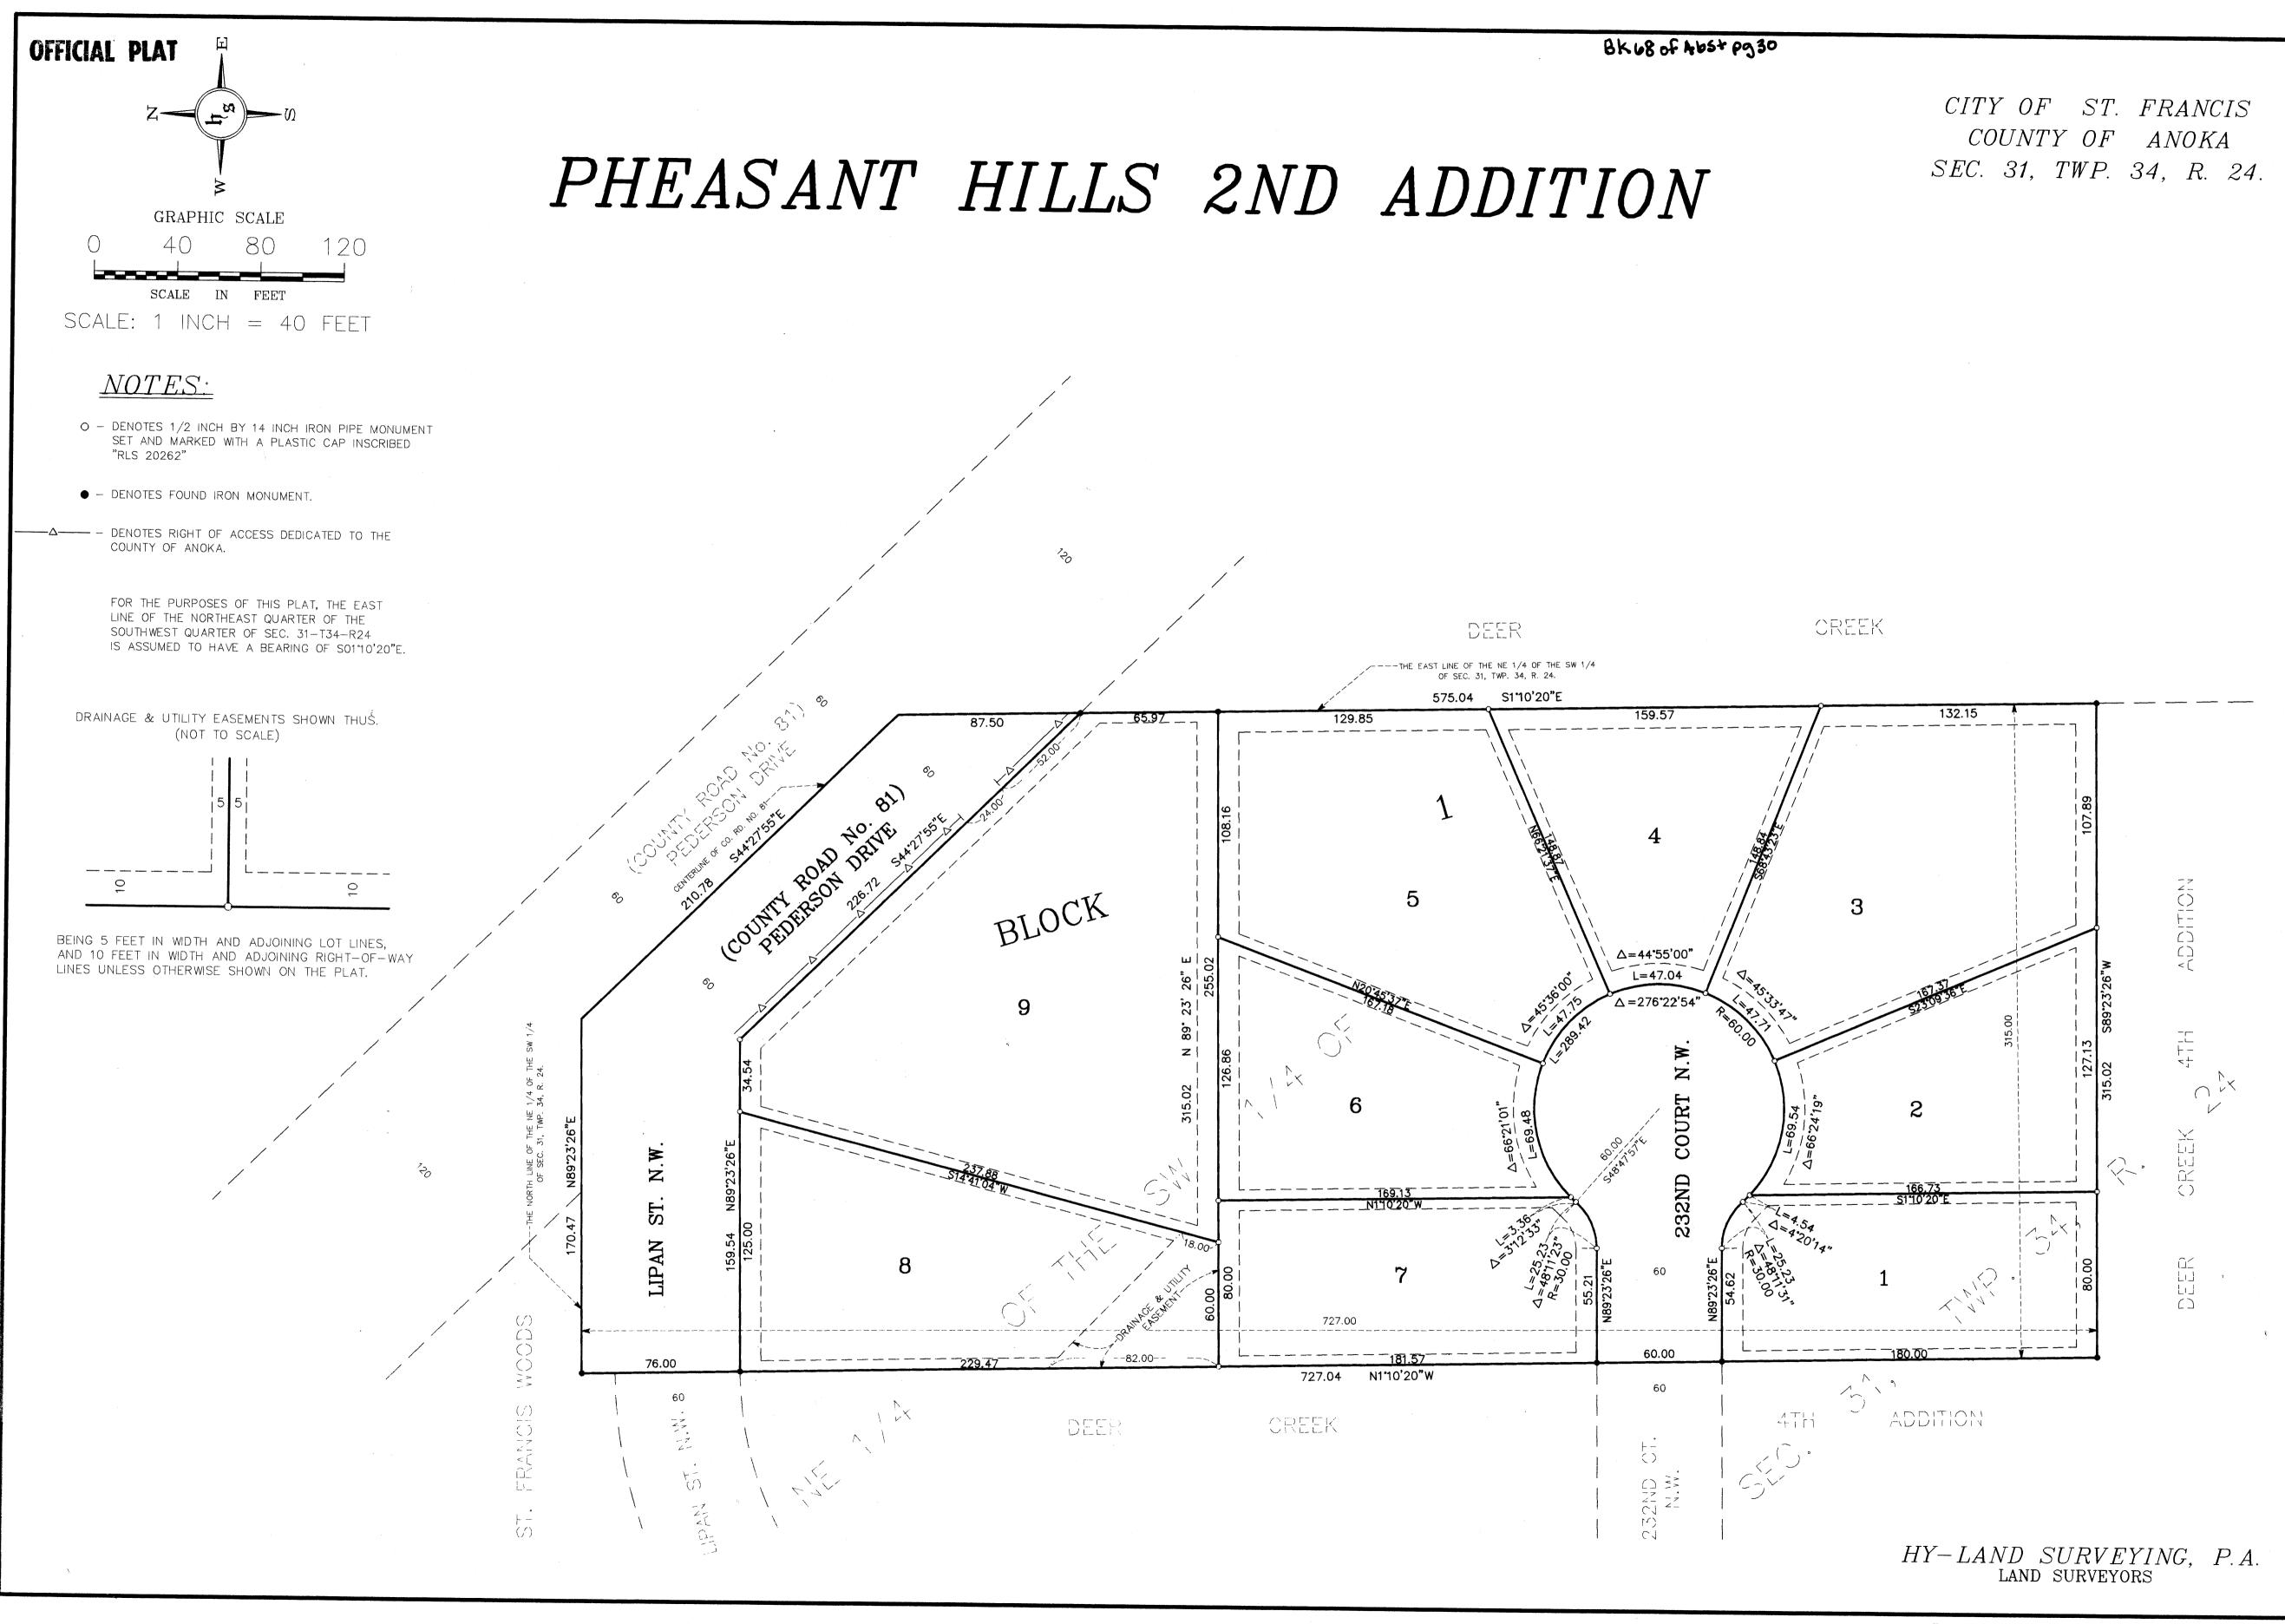

## PHEASANT HILLS 2ND ADDITION

KNOW ALL MEN BY THESE PRESENTS: That Richard Anthony Battles and Marsha Lynne Battles, his wife, owners, and Principal Residential Mortgage, Inc., an Iowa corporation, mortgagee, of the following described property situated in the County of Anoka, State of Minnesota, to-wit:

That part of the North 727.00 feet of the East 315.00 feet of the Northeast Quarter of the Southwest Quarter of Section 31, Township 34, Range 24, Anoka County, Minnesota, lying southwesterly of the center line of County Road No. 81.

Have caused the same to be surveyed and platted as PHEASANT HILLS 2ND ADDITION and do hereby donate and dedicate to the public for public use forever the court, street, drive and easements for utility and drainage purposes as shown on the plat. Also dedicating to the County of Anoka the right of access onto County Road No. 81, as shown on the plat. In witness whereof said Richard Anthony Battles and Marsha Lynne Battles, his wife, have

I hereby certify that I have surveyed and platted the land described on this plat as PHEASANT HILLS 2ND ADDITION; and that this plat is a correct representation of said survey; that all distances are correctly shown on said plat in feet and hundredths of a foot; that all monuments have been correctly placed in the ground as shown on said plat; that the outside boundary lines are correctly designated on said plat; and that there are no public highways or wetlands to be designated on said plat other than as shown thereon.