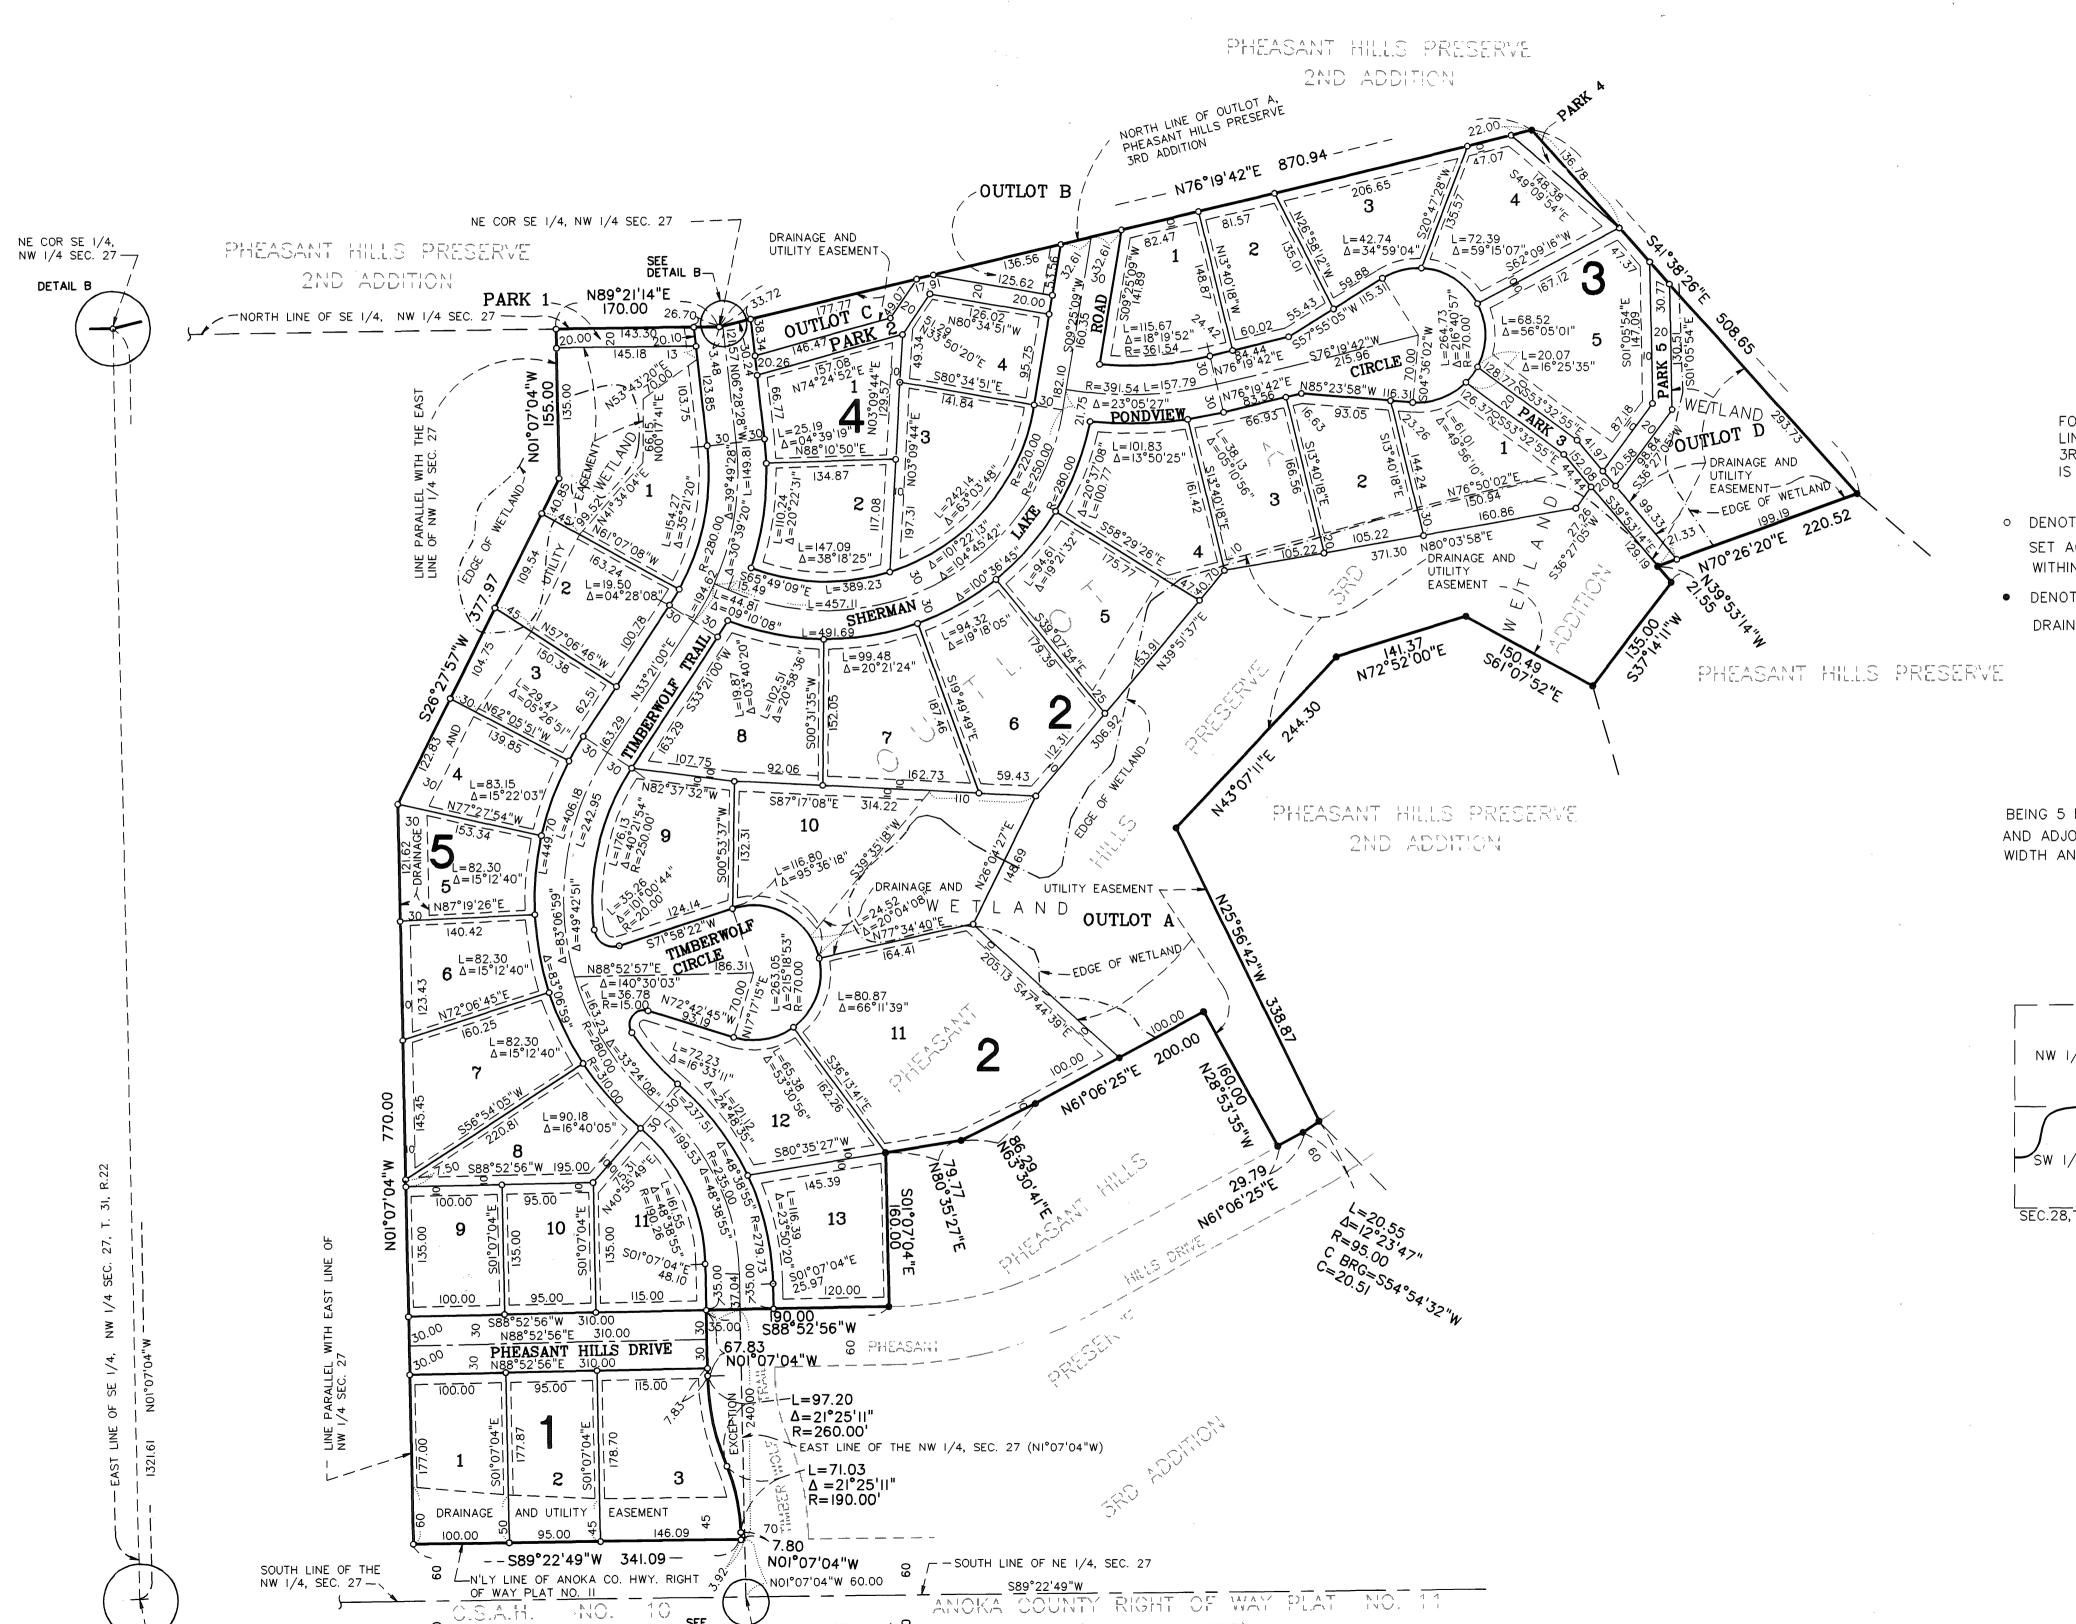

## PHEASANT HILLS PRESERVE 5TH ADDITION

KNOW ALL MEN BY THESE PRESENTS: That Edward E. Vaughan and Dolores E. Vaughan, husband and wife and Contractor Property Developers Company, a Minnesota corporation owners and proprietors and First State Bank of Wyoming, a Minnesota corporation, mortgagee of the following described property situated in the County of Anoka, State of Minnesota, to wit:

## Outlot A, PHEASANT HILLS PRESERVE 3RD ADDITION

Together with that part of the Northwest Quarter of Section 27, Township 31 North, Range 22 West, described as follows:

Commencing at the southeast corner of said Northwest Quarter; thence North 1 degree 07 minutes 04 seconds West, assumed bearing, along the East line of said Northwest Quarter a distance of 60.00 feet to the northerly line of ANOKA COUNTY HIGHWAY RIGHT-OF-WAY PLAT NO. 11, being the point of beginning of the parcel to be described; thence North 1 degree 07 minutes 04 seconds West, along said East line, a distance of 1261.61 feet to the northeast corner of the Southeast Quarter, of said Northwest Quarter; thence westerly, along the North line of said Southeast Quarter, a distance of 170.00 feet; thence South 1 degree 07 minutes 04 seconds East, a distance of 155.00 feet; thence South 26 degrees 27 minutes 57 seconds West, a distance of 377.97 feet; thence South 1 degree 07 minutes 04 seconds East, a distance of 770.00 feet to said northerly line of ANOKA COUNTY RIGHT-OF-WAY PLAT NO. 11; thence easterly along said northerly line 345.01 feet to the point of beginning.

Excepting therefrom the following described parcel:

Commencing at the southeast corner of said Northwest Quarter; thence North 01 degree 07 minutes 04 seconds West, assumed bearing along the east line of said Northwest Quarter, 60.00 feet to the point of beginning of the parcel to be described; thence North 01 degree 07 minutes 04 seconds West, 240.00 feet; thence South 88 degrees 52 minutes 56 seconds West, 35.00 feet; thence South 01 degree 07 minutes 04 seconds East, 67.83 feet; thence southerly along a 260.00 foot radius, tangential curve, concave to the east, central angle 21 degrees 25 minutes 11 seconds, 97.20 feet; thence southerly along a 190.00 foot radius reverse curve, concave to the west, central angle 21 degrees 25 minutes 11 seconds, 71.03 feet; thence South 01 degree 07 minutes 04 seconds East, tangent to said curve, 7.80 feet to a line 60.00 feet north of and parallel with the south line of said Northwest Quarter; thence easterly 3.92 feet to the point of beginning and there

## PHEASANT HILLS PRESERVE 5TH ADDITION

SECOR NW 1/4 B
DETAIL A \_ \_ \_ SEC 27, T 31, R 22

SE COR NW 1/4 -- SEC 27, T 31, R 22

FOR THE PURPOSES OF THIS PLAT, THE WEST LINE OF OUTLOT A, PHEASANT HILLS PRESERVE 3RD ADDITION (E. LINE NW 1/4 SEC. 27, T. 31, R.22) IS ASSUMED TO BEAR NI°07'04"W

- O DENOTES I\2 INCH X 14 INCH IRON MONUMENT, MARKED " RLS 16099", TO BE SET ACCORDING TO MINNESOTA STATUTES, WHICH SHALL BE SET WITHIN ONE YEAR OF RECORDING THIS PLAT.
- DENOTES IRON MONUMENT FOUND

  DRAINAGE AND UTILITY EASEMENTS ARE SHOWN THUS:

BEING 5 FEET IN WIDTH, UNLESS OTHERWISE INDICATED,
AND ADJOINING LOT LINES, AND BEING 10 FEET IN
WIDTH AND ADJOINING RIGHT-OF-WAY LINES, AS SHOWN ON THE PLAT