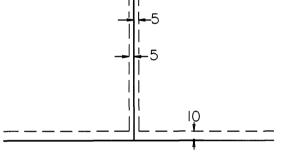

- O DENOTES I\2 INCH X 14 INCH IRON MONUMENT, MARKED " RLS 16099", TO BE SET ACCORDING TO MINNESOTA STATUTES, WHICH SHALL BE SET WITHIN ONE YEAR OF RECORDING THIS PLAT.
- DENOTES IRON MONUMENT FOUND

  DRAINAGE AND UTILITY EASEMENTS ARE SHOWN THUS:

BEING 5 FEET IN WIDTH, UNLESS OTHERWISE INDICATED,
AND ADJOINING LOT LINES, AND BEING 10 FEET IN
WIDTH AND ADJOINING RIGHT-OF-WAY LINES, AS SHOWN ON THE PLAT