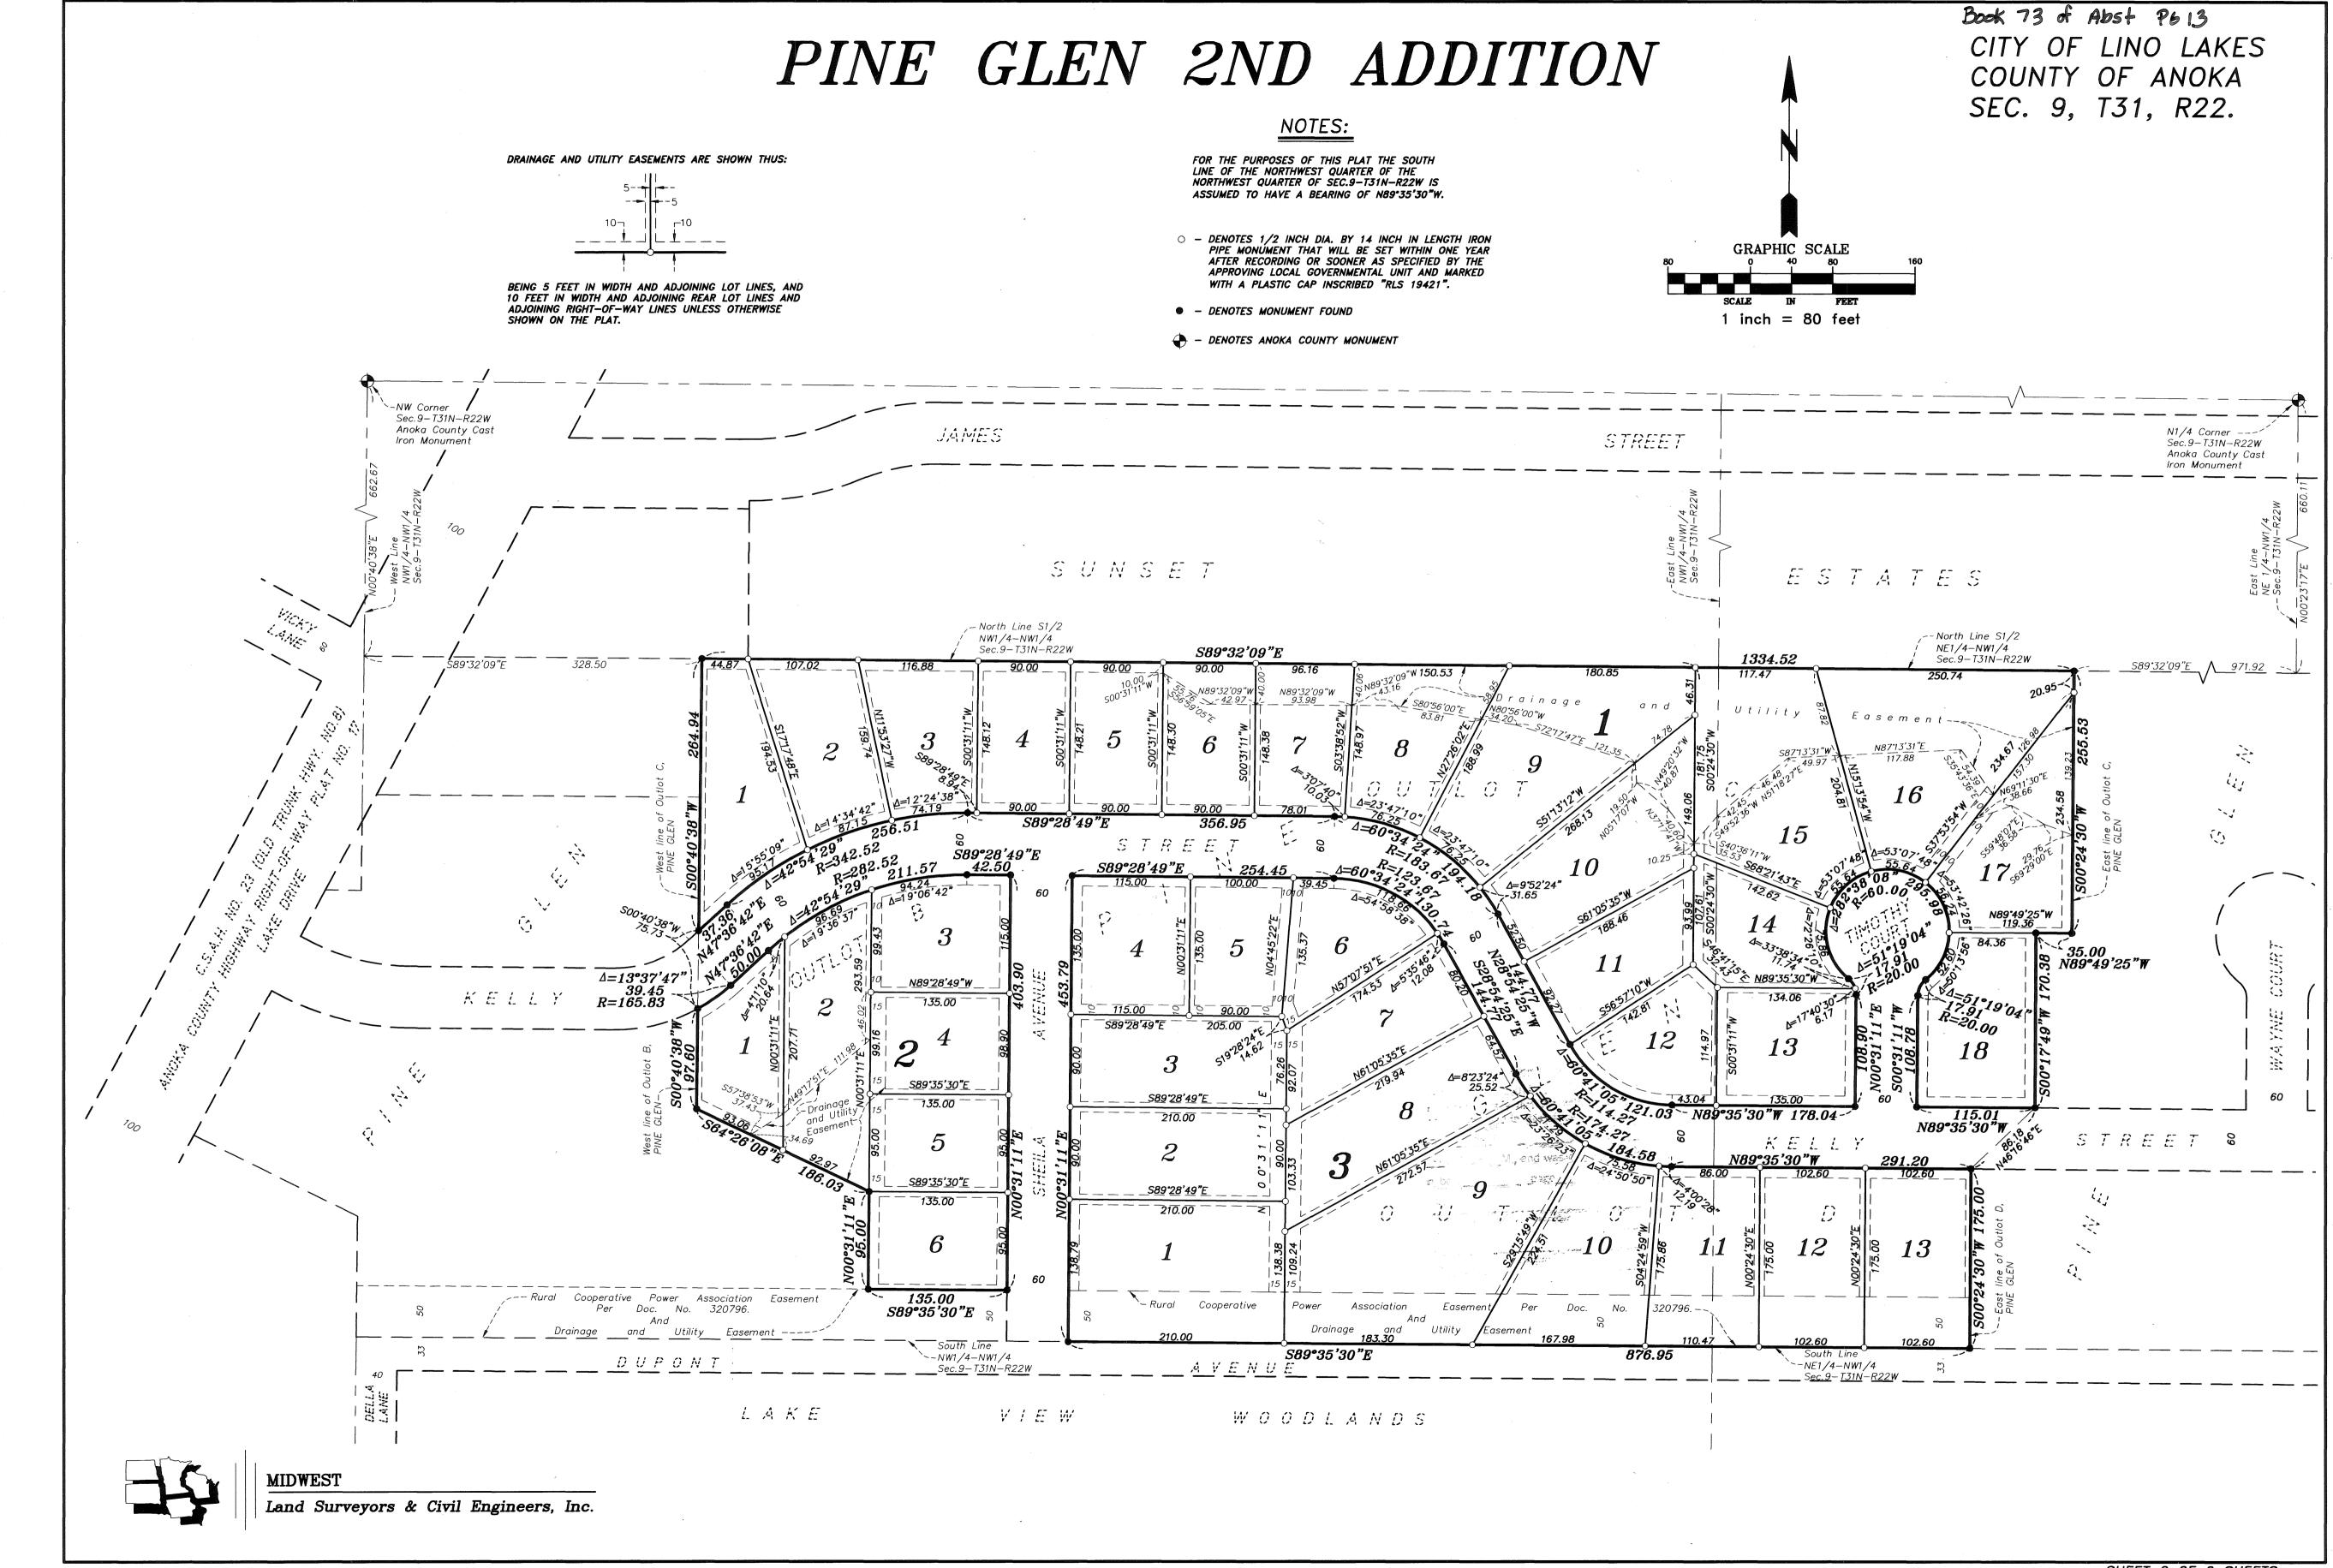

## Book 73 of Abost PG 13 CITY OF LINO LAKES COUNTY OF ANOKA SEC. 9, T31, R22.

## PINE GLEN 2ND ADDITION

KNOW ALL MEN BY THESE PRESENTS: That, 23, LLC., a Minnesota limited liability company, fee owner and Landmark Community Bank, N.A., a National Banking Association, mortgagee of the following described property situated in the County of Anoka, State of Minnesota, to wit:

Outlots B, C, and D, PINE GLEN, Anoka County, Minnesota.

Have caused the same to be surveyed and platted as PINE GLEN 2ND ADDITION and do hereby donate and dedicate to the public for public use forever the easements for drainage and utility purposes as shown on this plat.