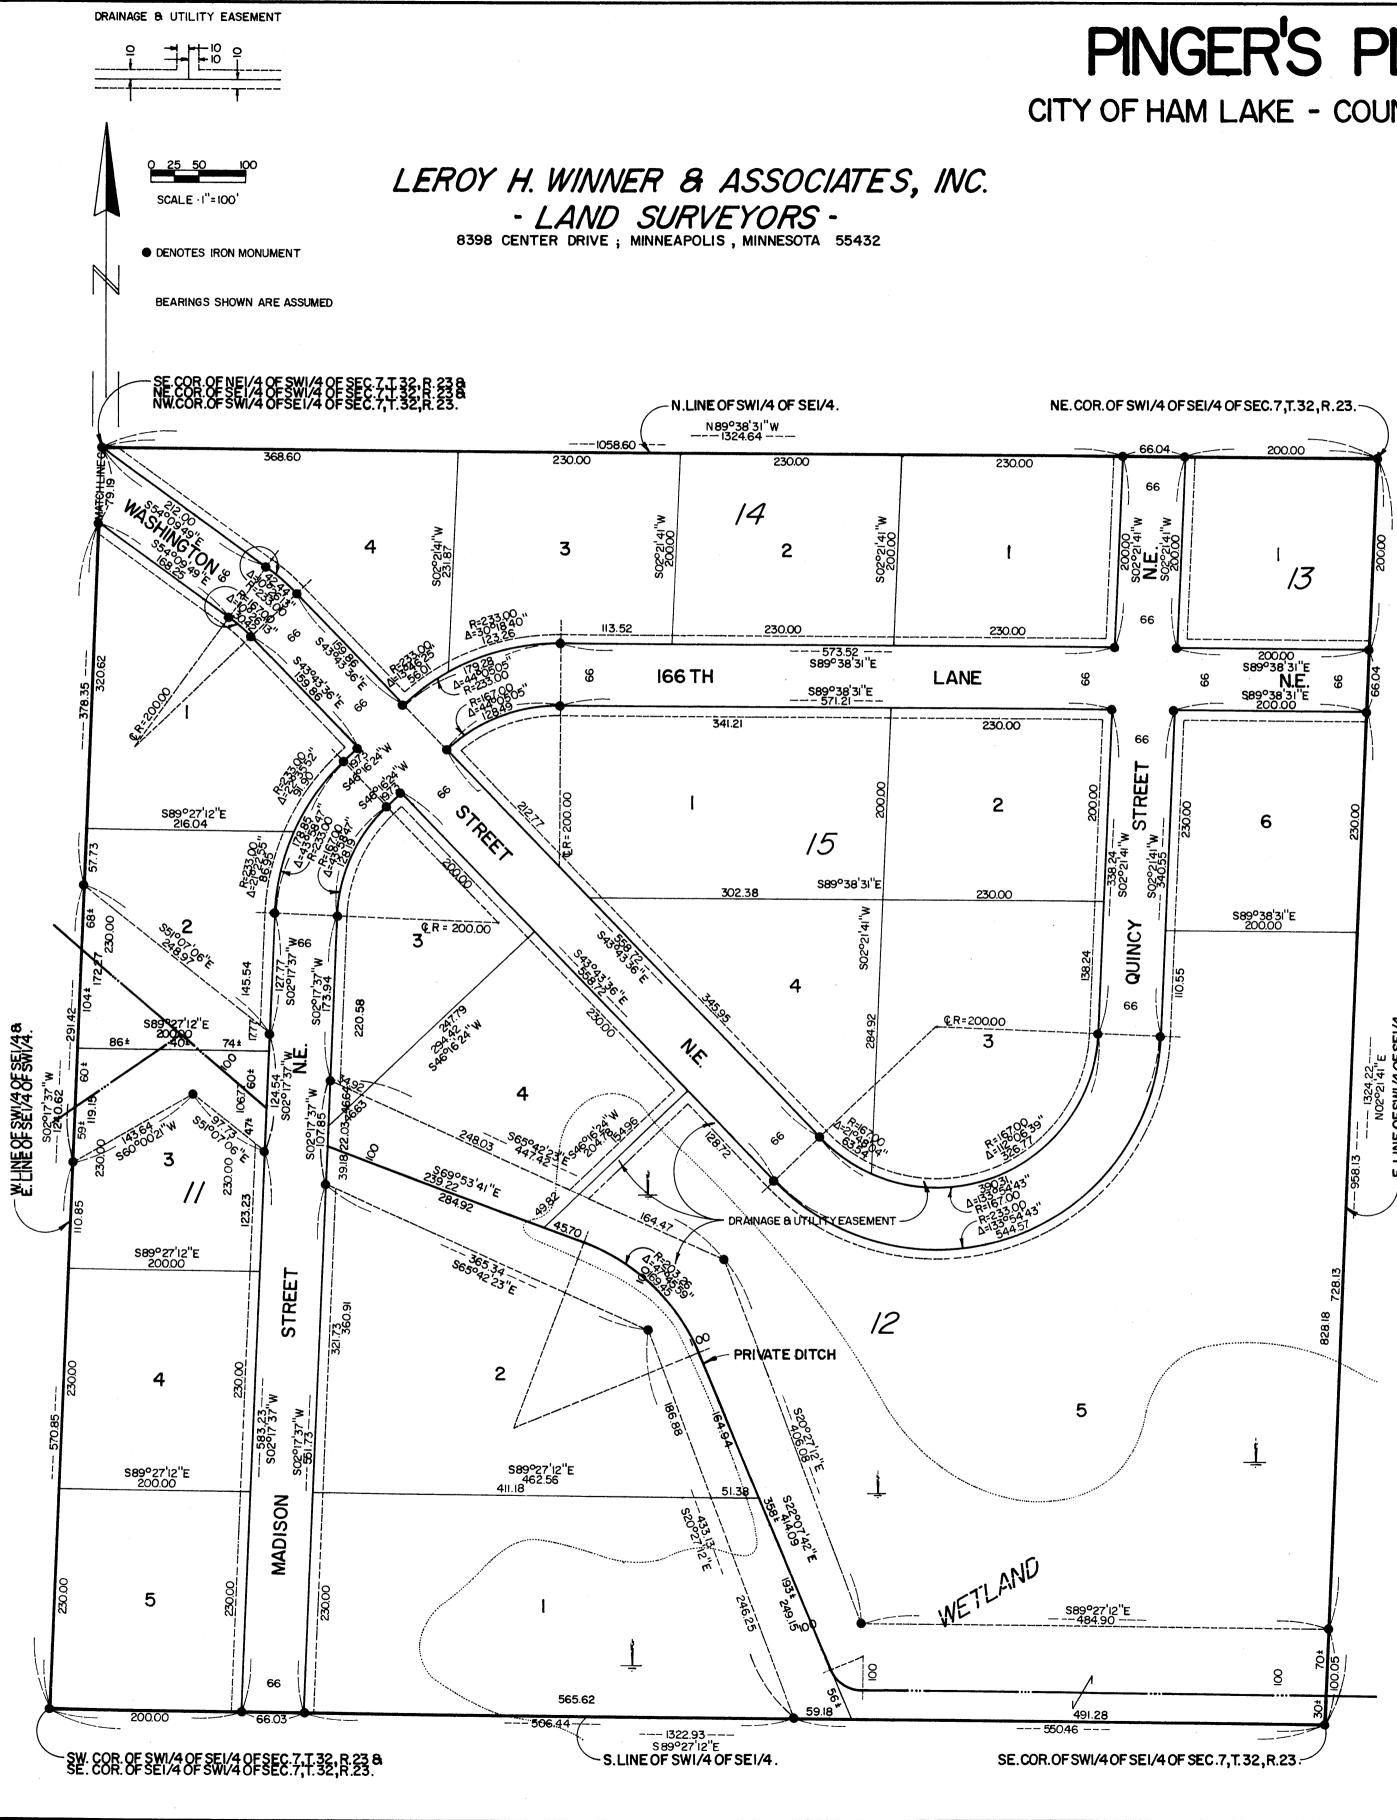

PINGER'S PLAZA CITY OF HAM LAKE - COUNTY OF ANOKA

Signed Ralph J. Pir Arvin E. Lenz Senior Vice President