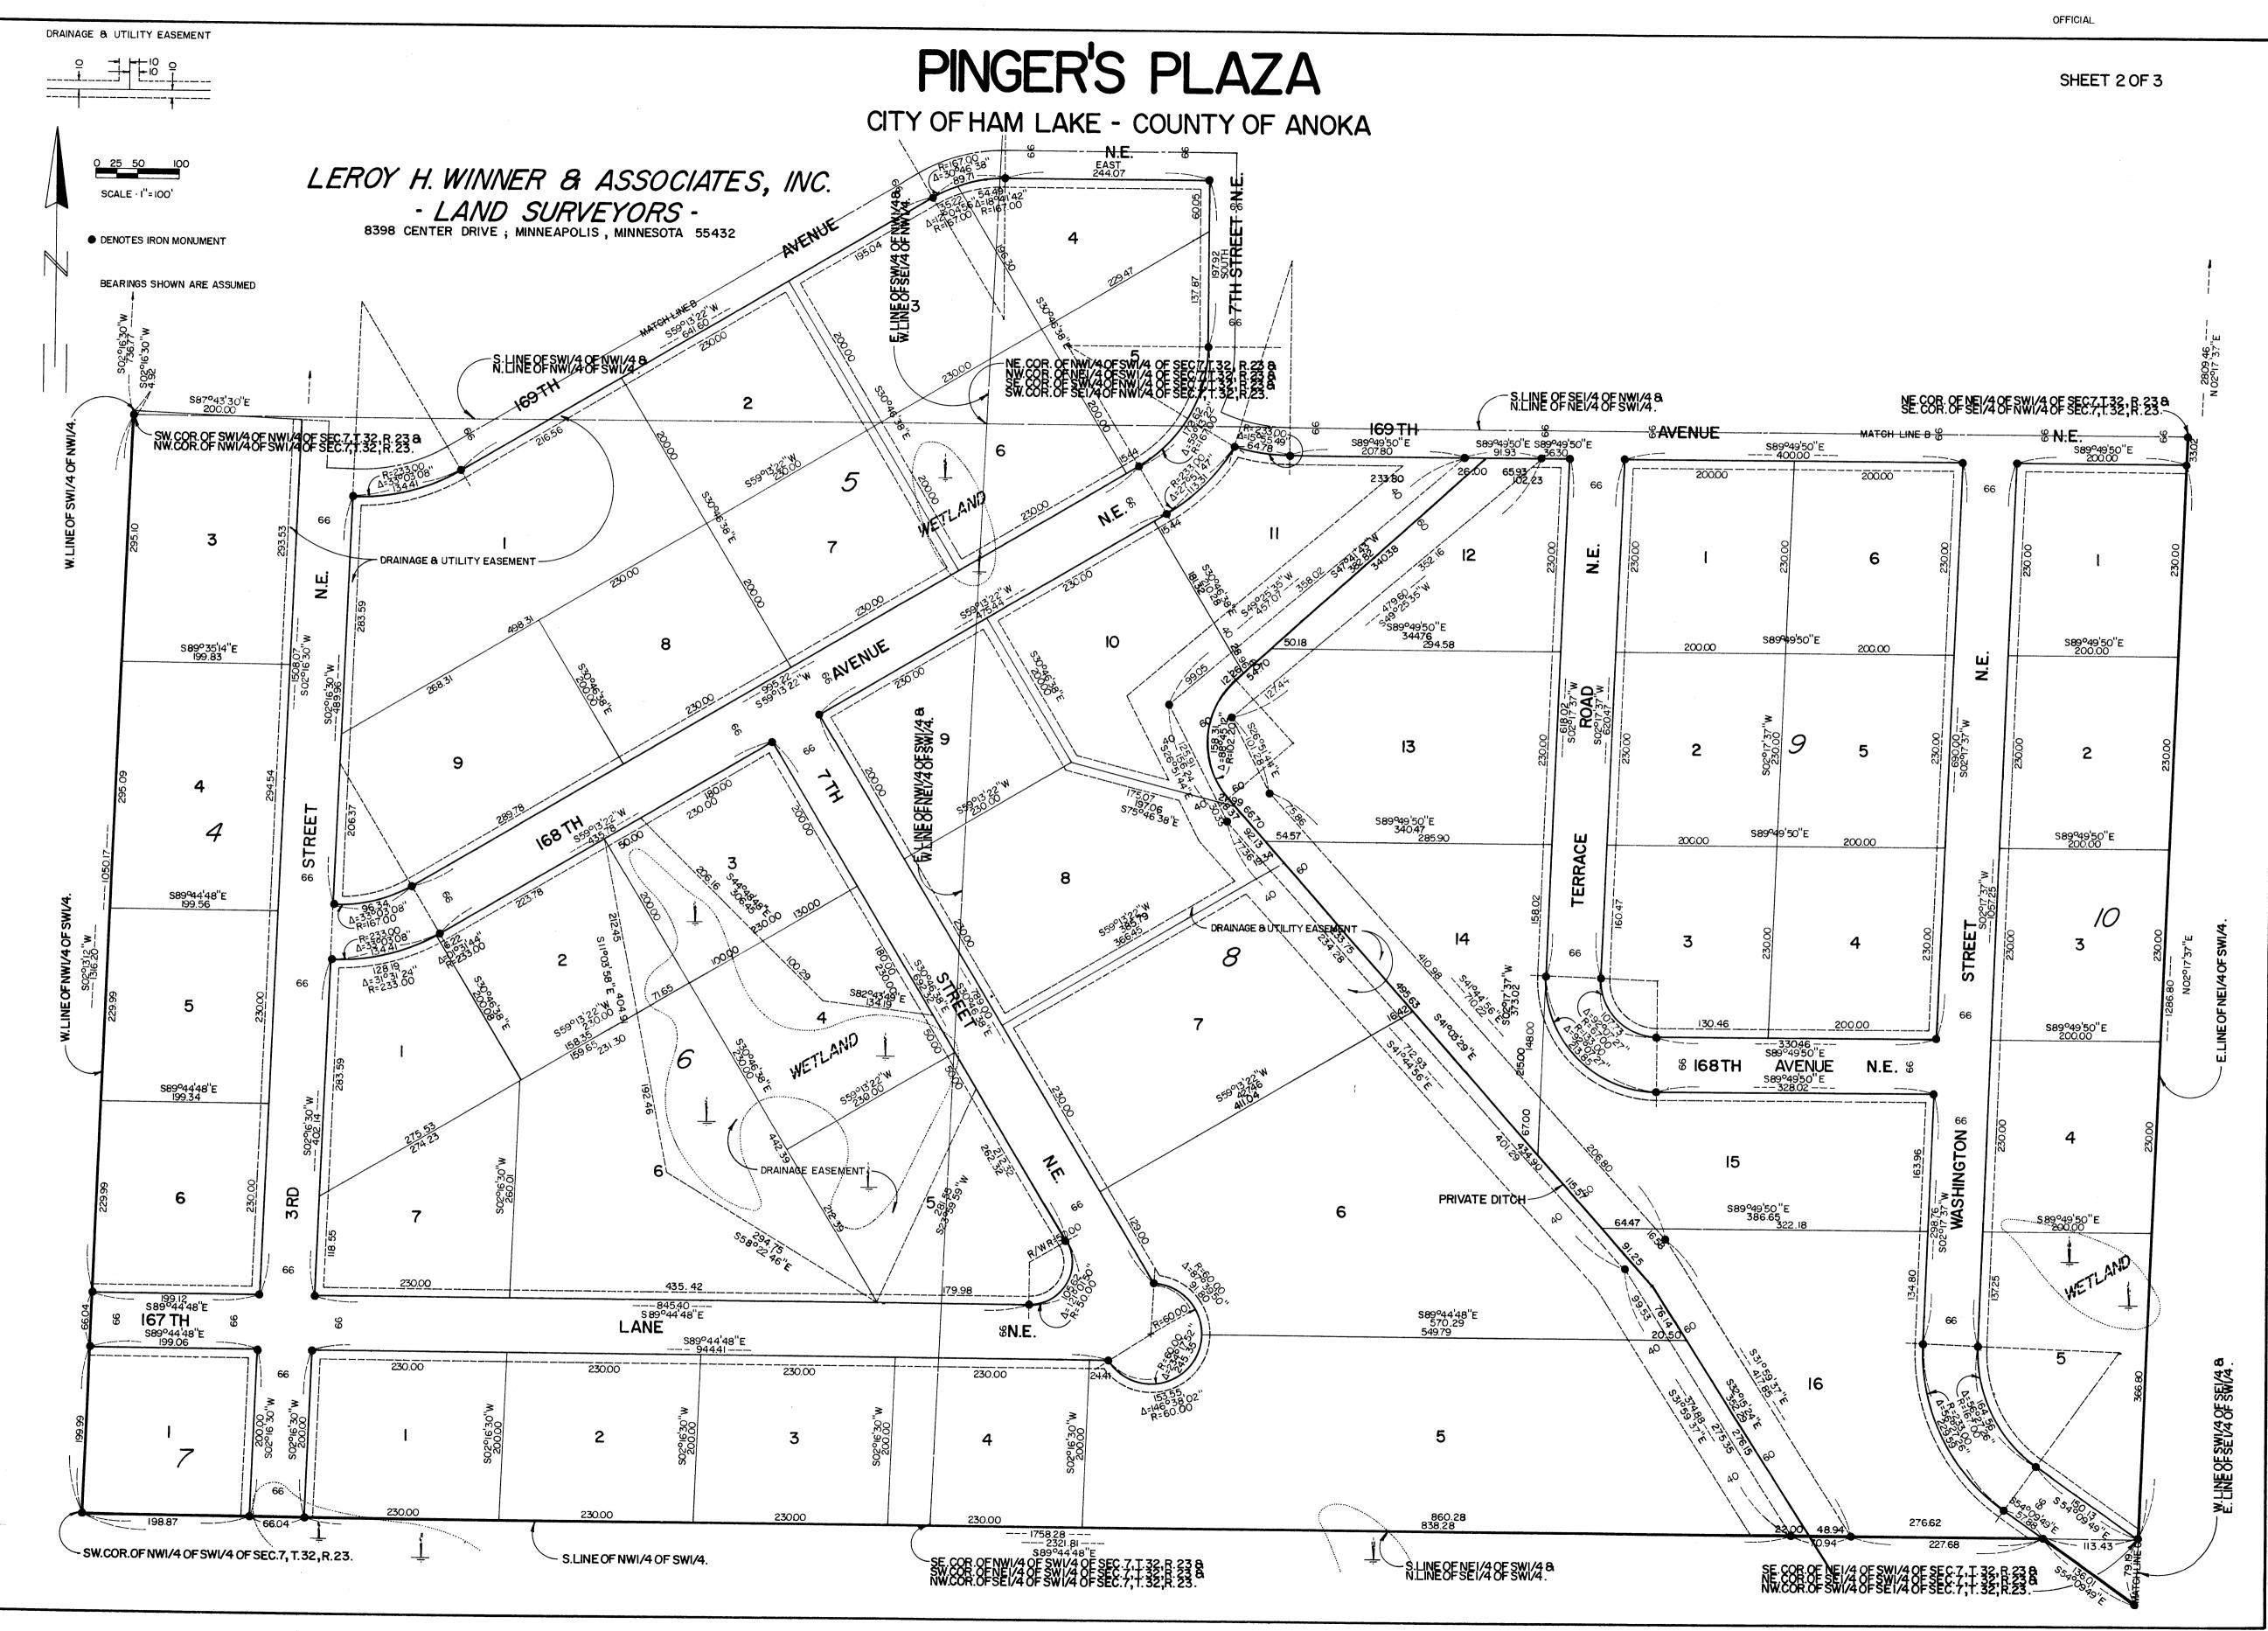

PINGER'S PLAZA CITY OF HAM LAKE - COUNTY OF ANOKA

Signed Ralph J. Pir Arvin E. Lenz Senior Vice President