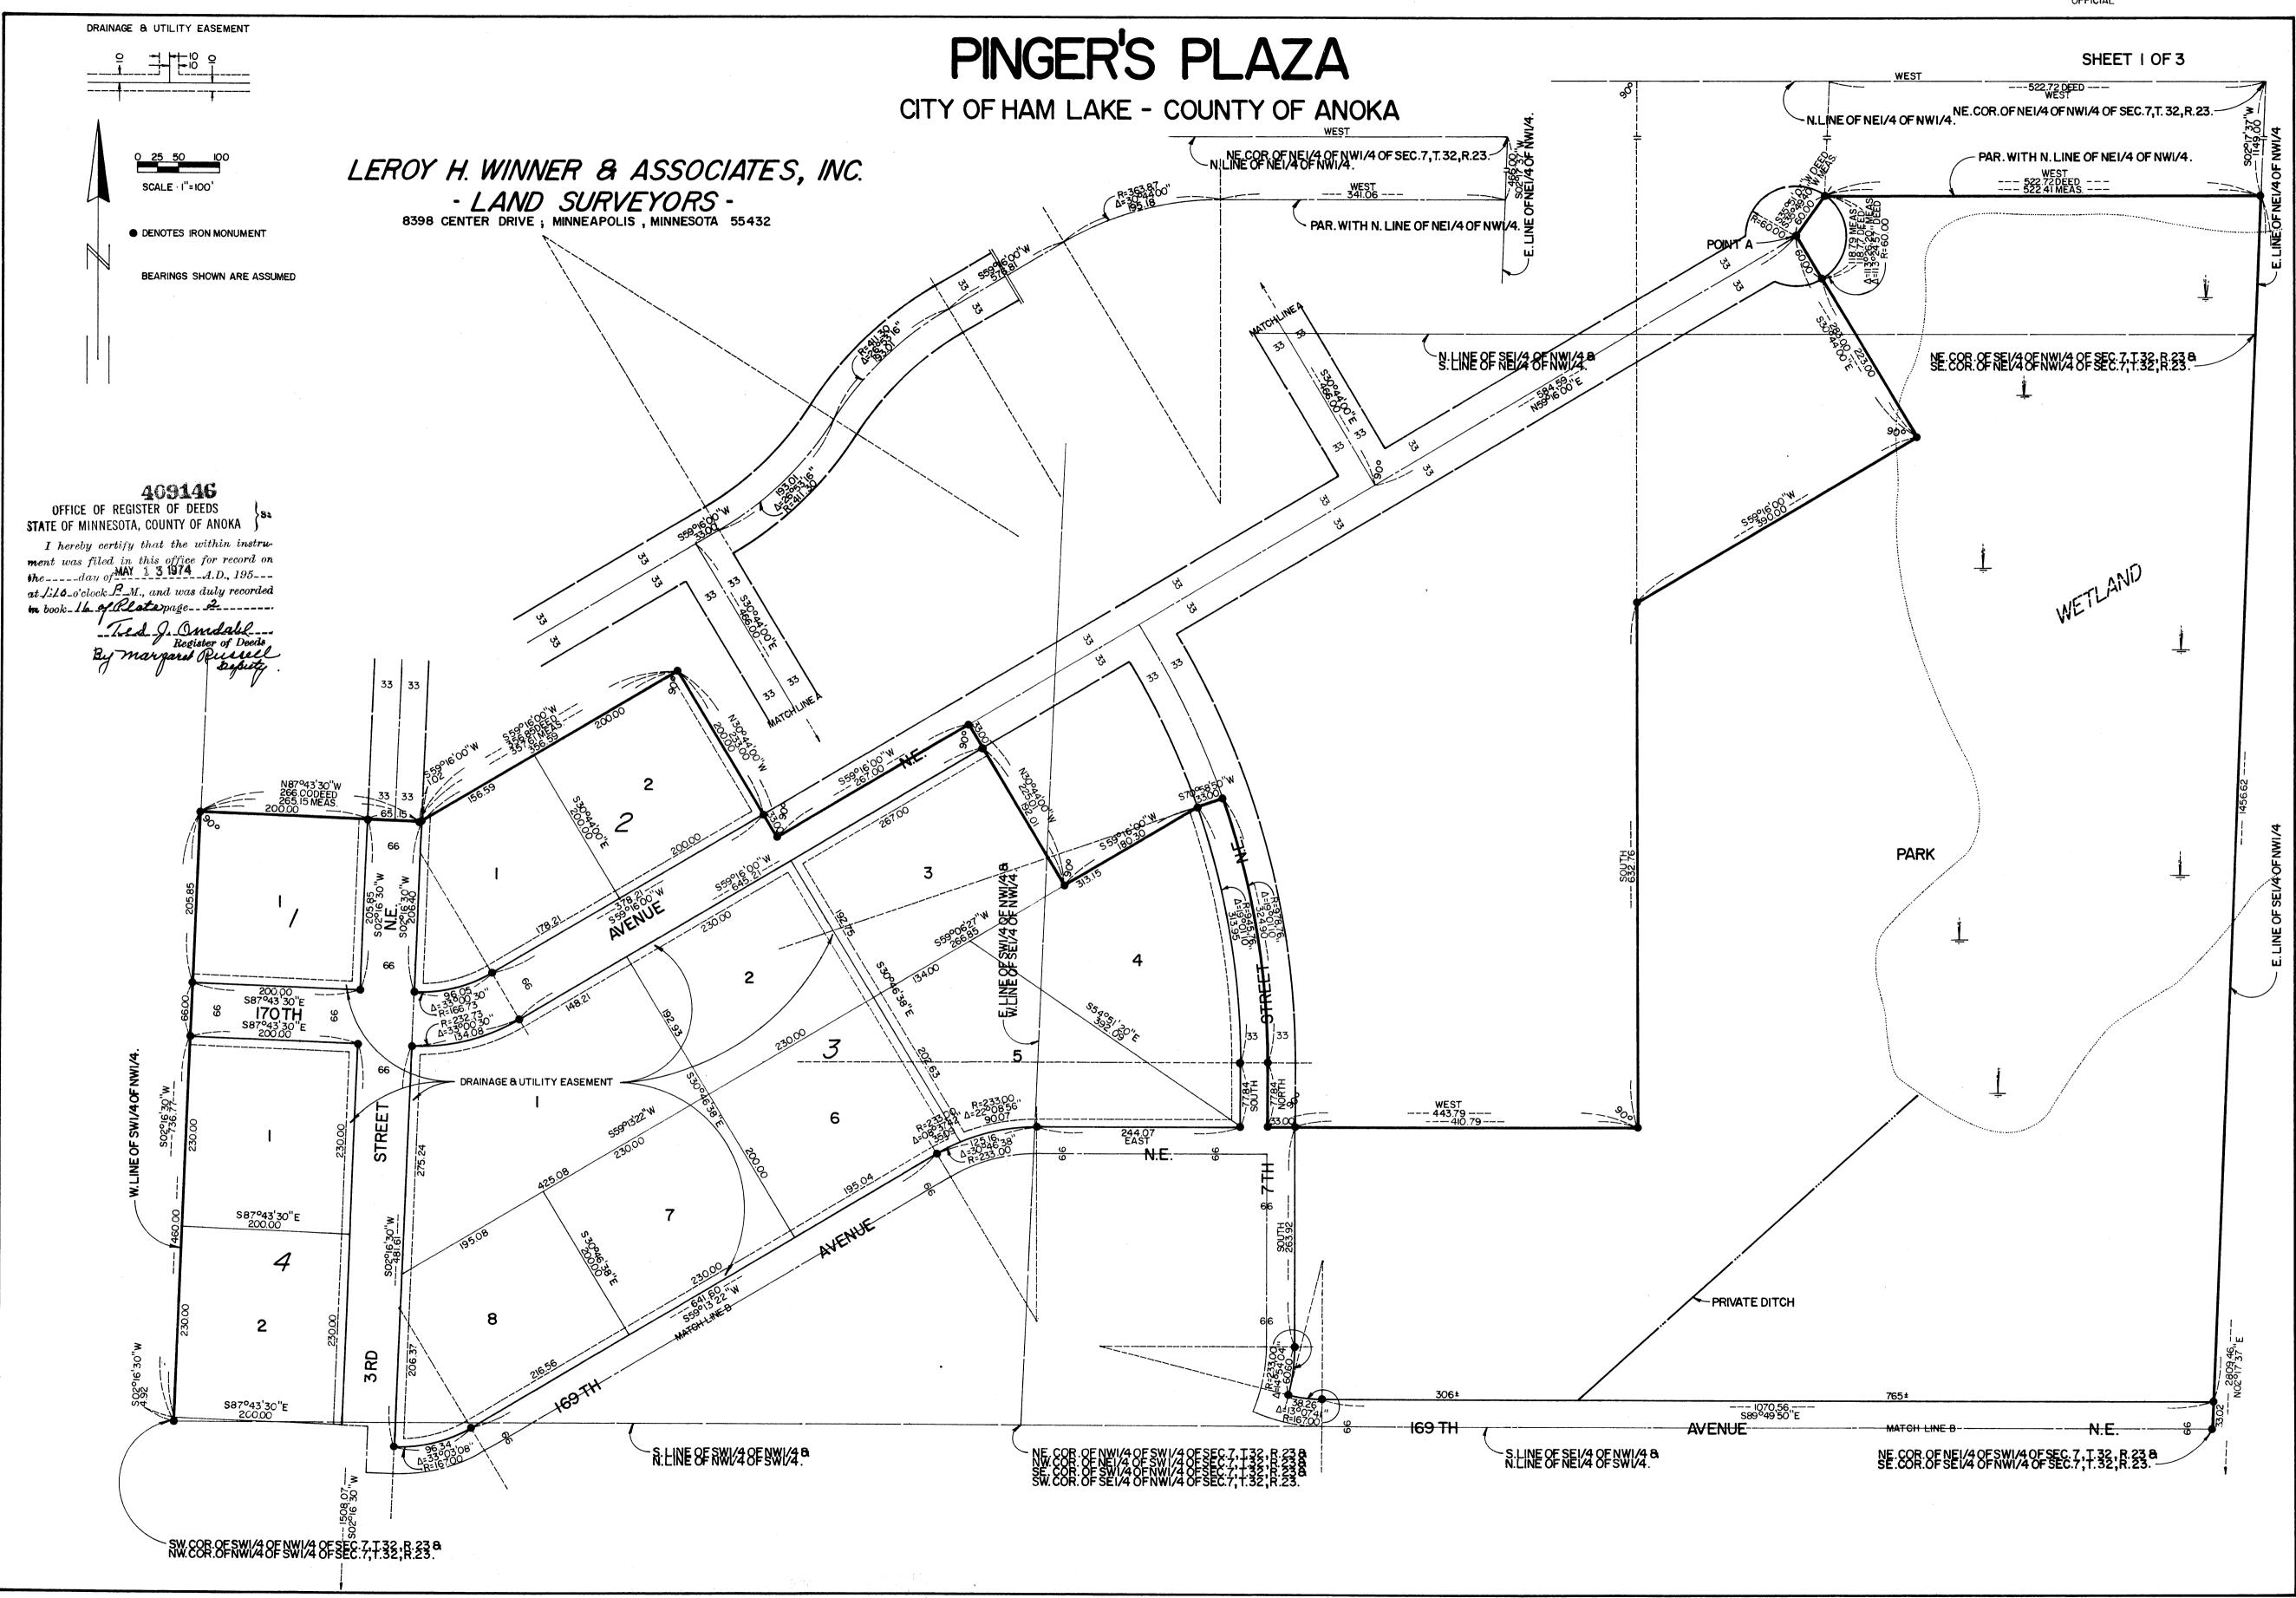

PINGER'S PLAZA CITY OF HAM LAKE - COUNTY OF ANOKA

Signed Ralph J. Pir Arvin E. Lenz Senior Vice President