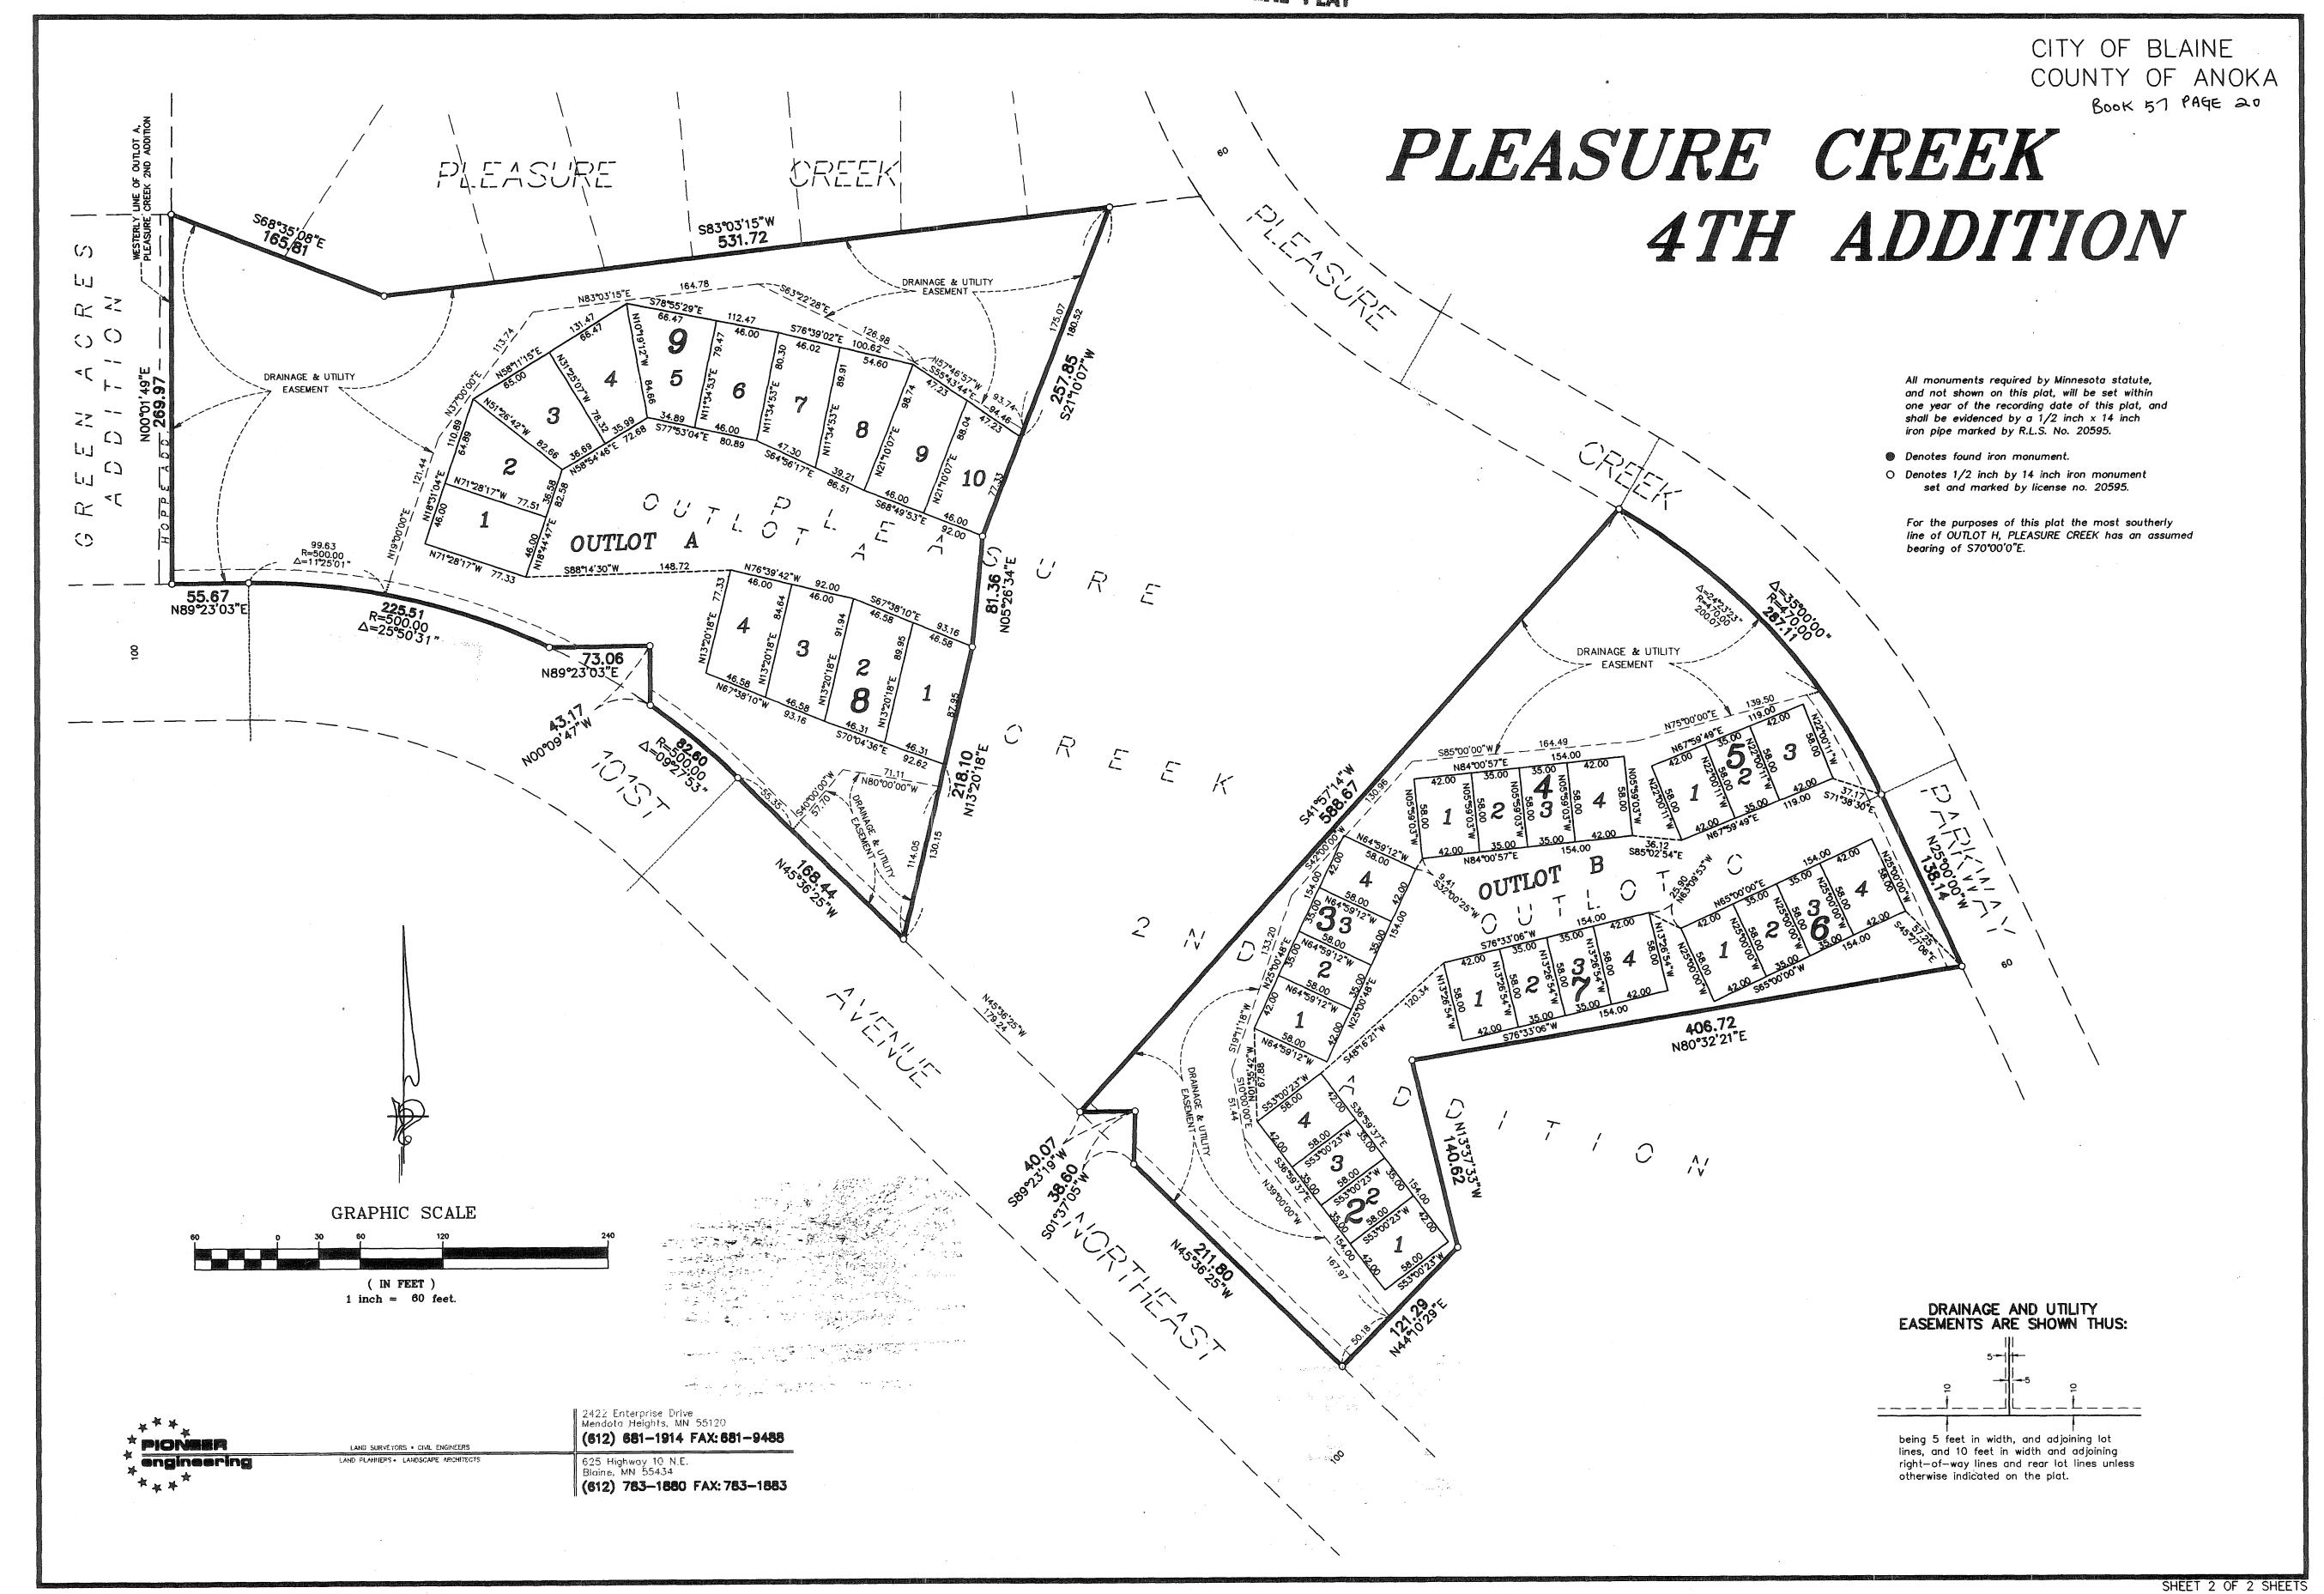

## PLEASURE CREEK 4TH ADDITION

CITY OF BLAINE COUNTY OF ANOKA BOOK 57 PAGE 20

2. That said plat contains errors, omissions or defects described in particular as follows:

1. The most westerly south line of Outlot B has a dimension of 40.07 feet. 2. The west line of Outlot B has a dimension of 38.60 feet and a bearing of

3. The southwesterly line of Outlot B has a dimension of 211.80 feet.

3. That said plat is hereby corrected in particular as follows:

1. The most westerly south line of Outlot B should have a dimension of 44.27 2. The west line of Outlot B should have a dimension of 43.98 feet and a bearing

2. That said plat contains errors, omissions or defects described in particular as follows:

1. The most westerly south line of Outlot B has a dimension of 40.07 feet.

2. The west line of Outlot B has a dimension of 38.60 feet and a bearing of S01°37'05"W.

3. The southwesterly line of Outlot B has a dimension of 211.80 feet.3. That said plat is hereby corrected in particular as follows:

1. The most westerly south line of Outlot B should have a dimension of 44.27

feet.
2. The west line of Outlot B should have a dimension of 43.98 feet and a bearing

of S00°13'57"E.

3. The southwesterly line of Outlot B should have a dimension of 204.15 feet.

I hereby certify that this Land Surveyor's Certificate of Plat Correction was prepared by me or under my direct supervision and that I am a Licensed Land Surveyor under the laws of the State of Minnesota.