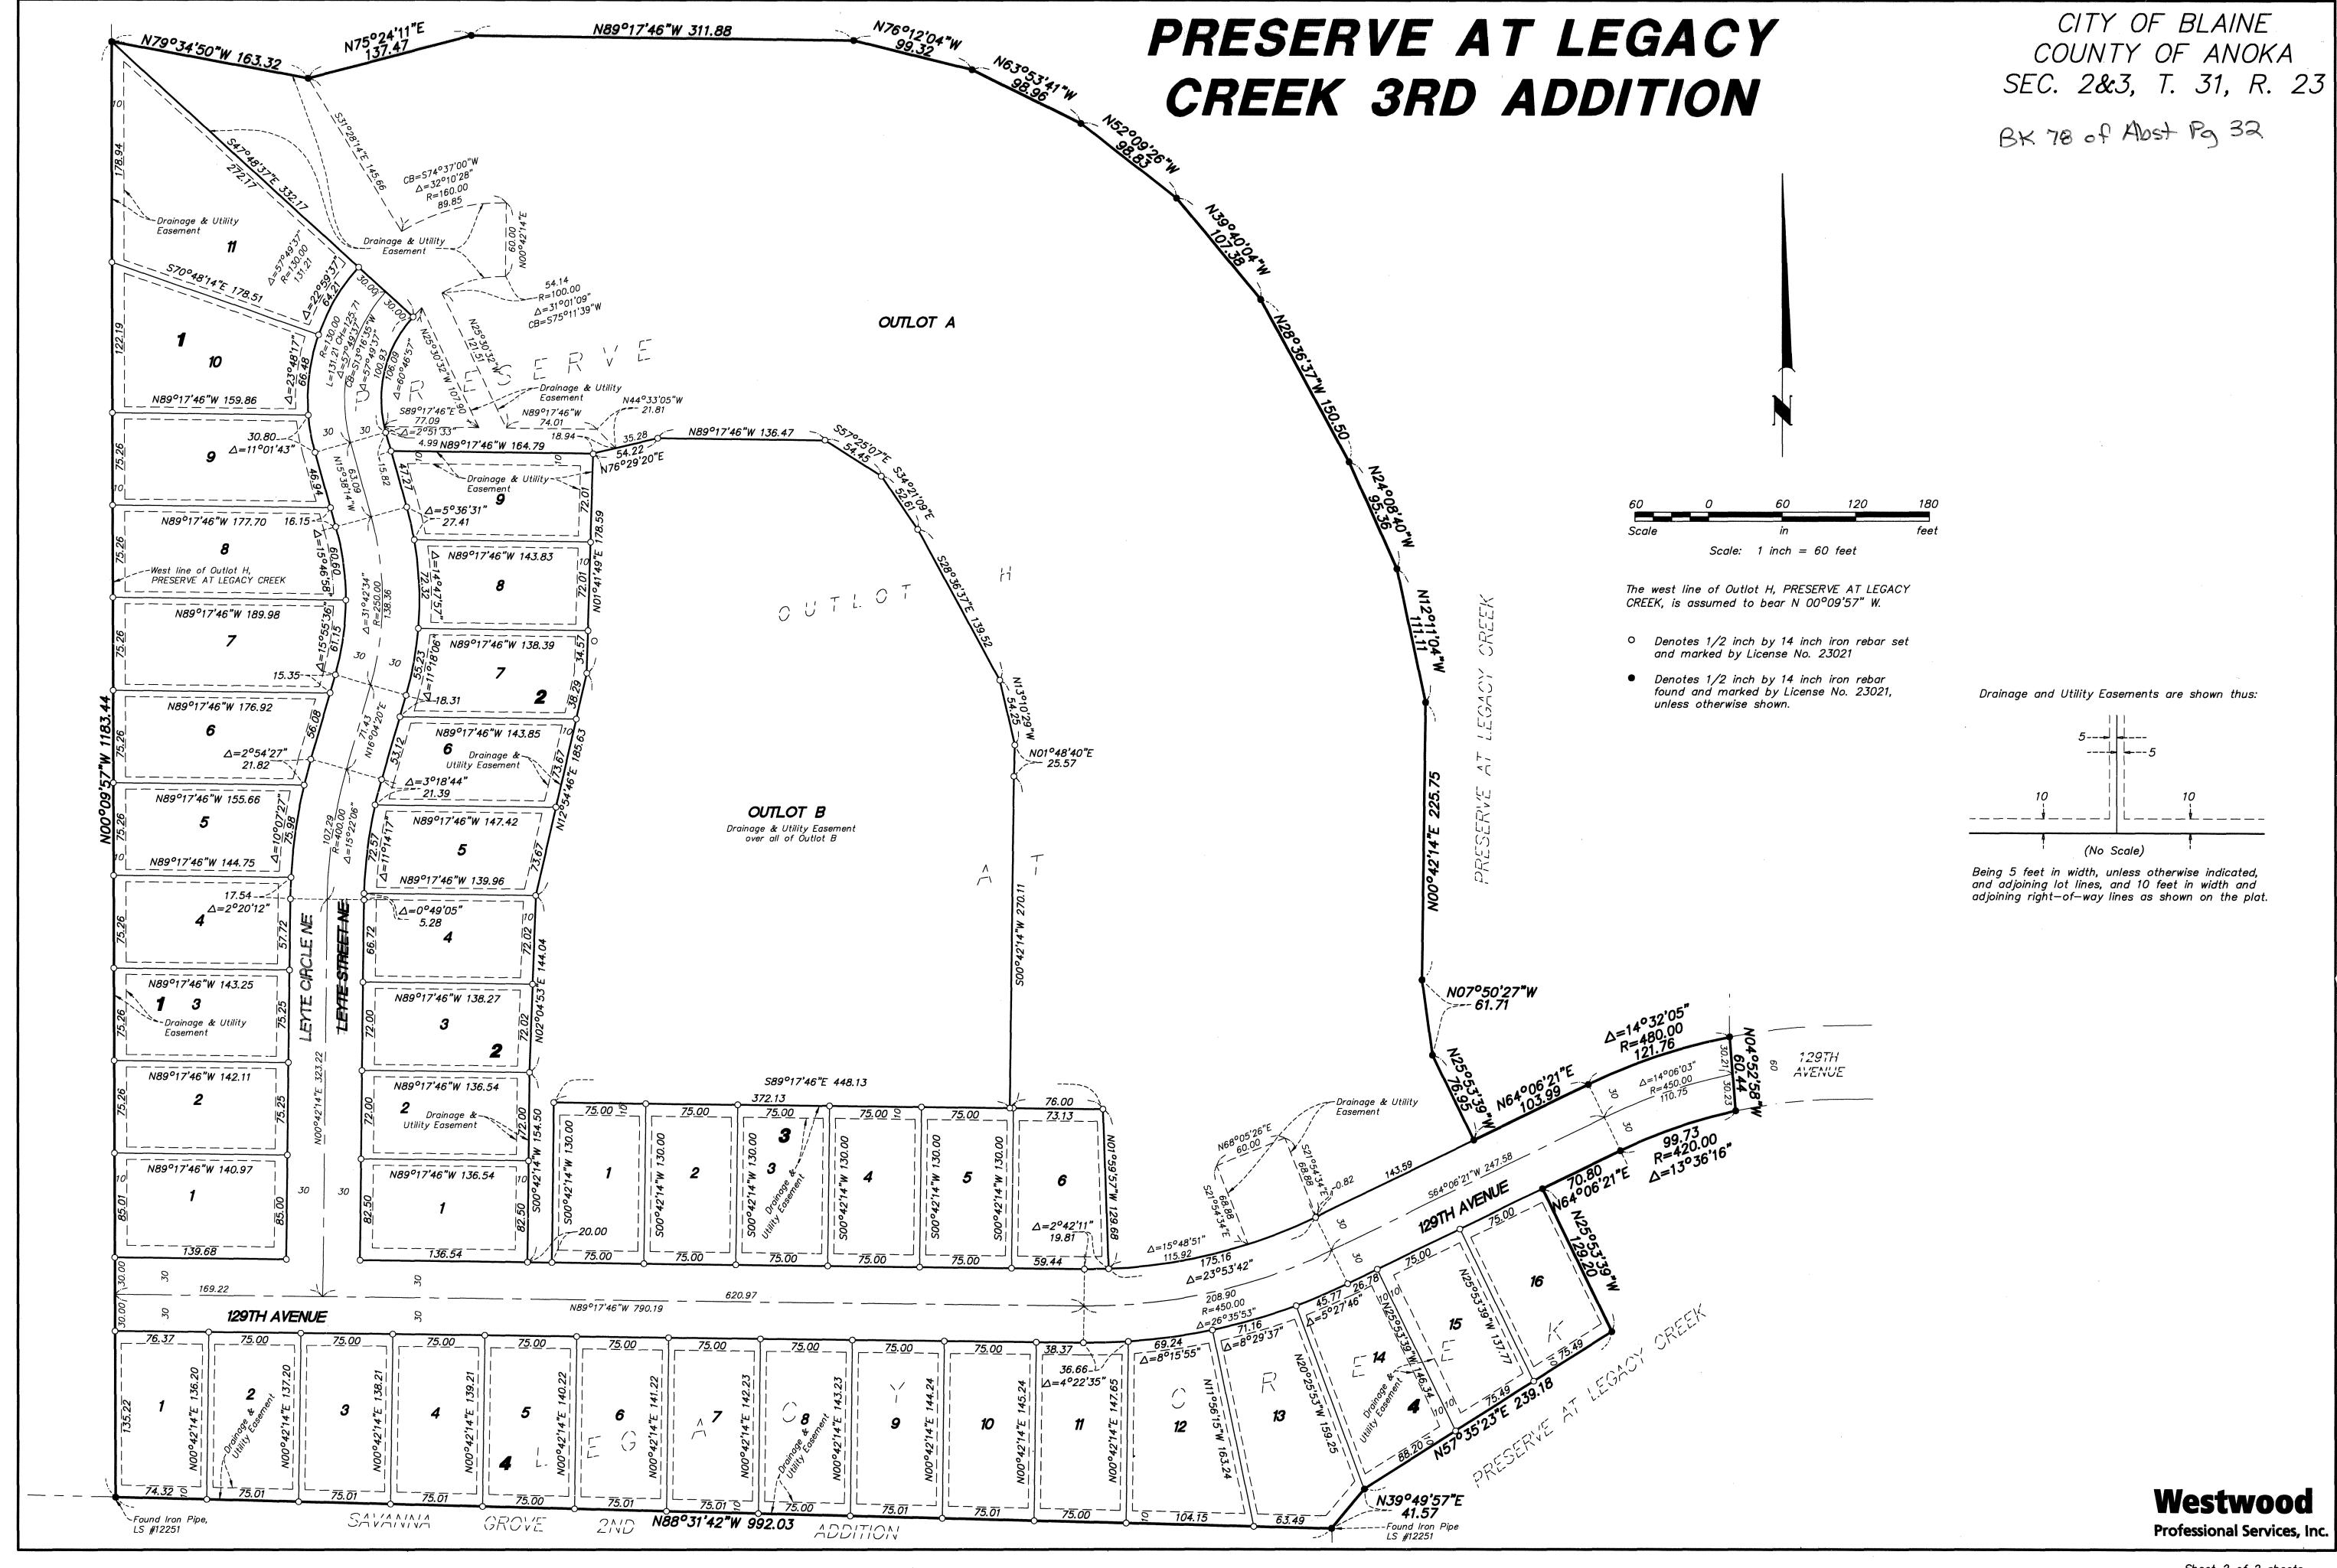

## PRESERVE AT LEGACY CREEK 3RD ADDITION

CITY OF BLAINE
COUNTY OF ANOKA
SEC. 2&3, T. 31, R. 23
BK 78 of Alost Pg 32

| KNOW ALL PERSONS BY THESE PRESENTS: THE                                                    | hat The Ryland Group, Inc., a Maryland corporation, owner of the following describe                                                                  |
|--------------------------------------------------------------------------------------------|------------------------------------------------------------------------------------------------------------------------------------------------------|
| Outlot H, PRESERVE AT LEGACY CREEK                                                         | K, according to the recorded plat thereof, Anoka County, Minnesota                                                                                   |
|                                                                                            | latted as <b>PRESERVE AT LEGACY CREEK 3RD ADDITION</b> and does hereby dedicate to age and utility easements as shown on this plat.                  |
| In witness whereof said The Ryland Group, Inthis 15th day of July                          | nc., a Maryland corporation, has caused these presents to be signed by its proper, 20 <u>\5</u>                                                      |
| 3                                                                                          | THE RYLAND GROUP, INC.                                                                                                                               |
|                                                                                            | By Michael W. DeVoe, Operation Vice President                                                                                                        |
| STATE OF MINNESOTA COUNTY OF HENNEPIN                                                      |                                                                                                                                                      |
| This foregoing instrument was acknowledged<br>Operational Vice President of The Ryland Gro | before me this <u>1544</u> day of <u>July</u> , 20 <u>15</u> by Michael W. DeVoe<br>oup, Inc., a Maryland corporation, on behalf of the corporation. |
| tous ande                                                                                  | KRIGTEL D. CURDE                                                                                                                                     |
|                                                                                            | unty, Minnesota                                                                                                                                      |
| My Commission Expires 7/31/19                                                              |                                                                                                                                                      |