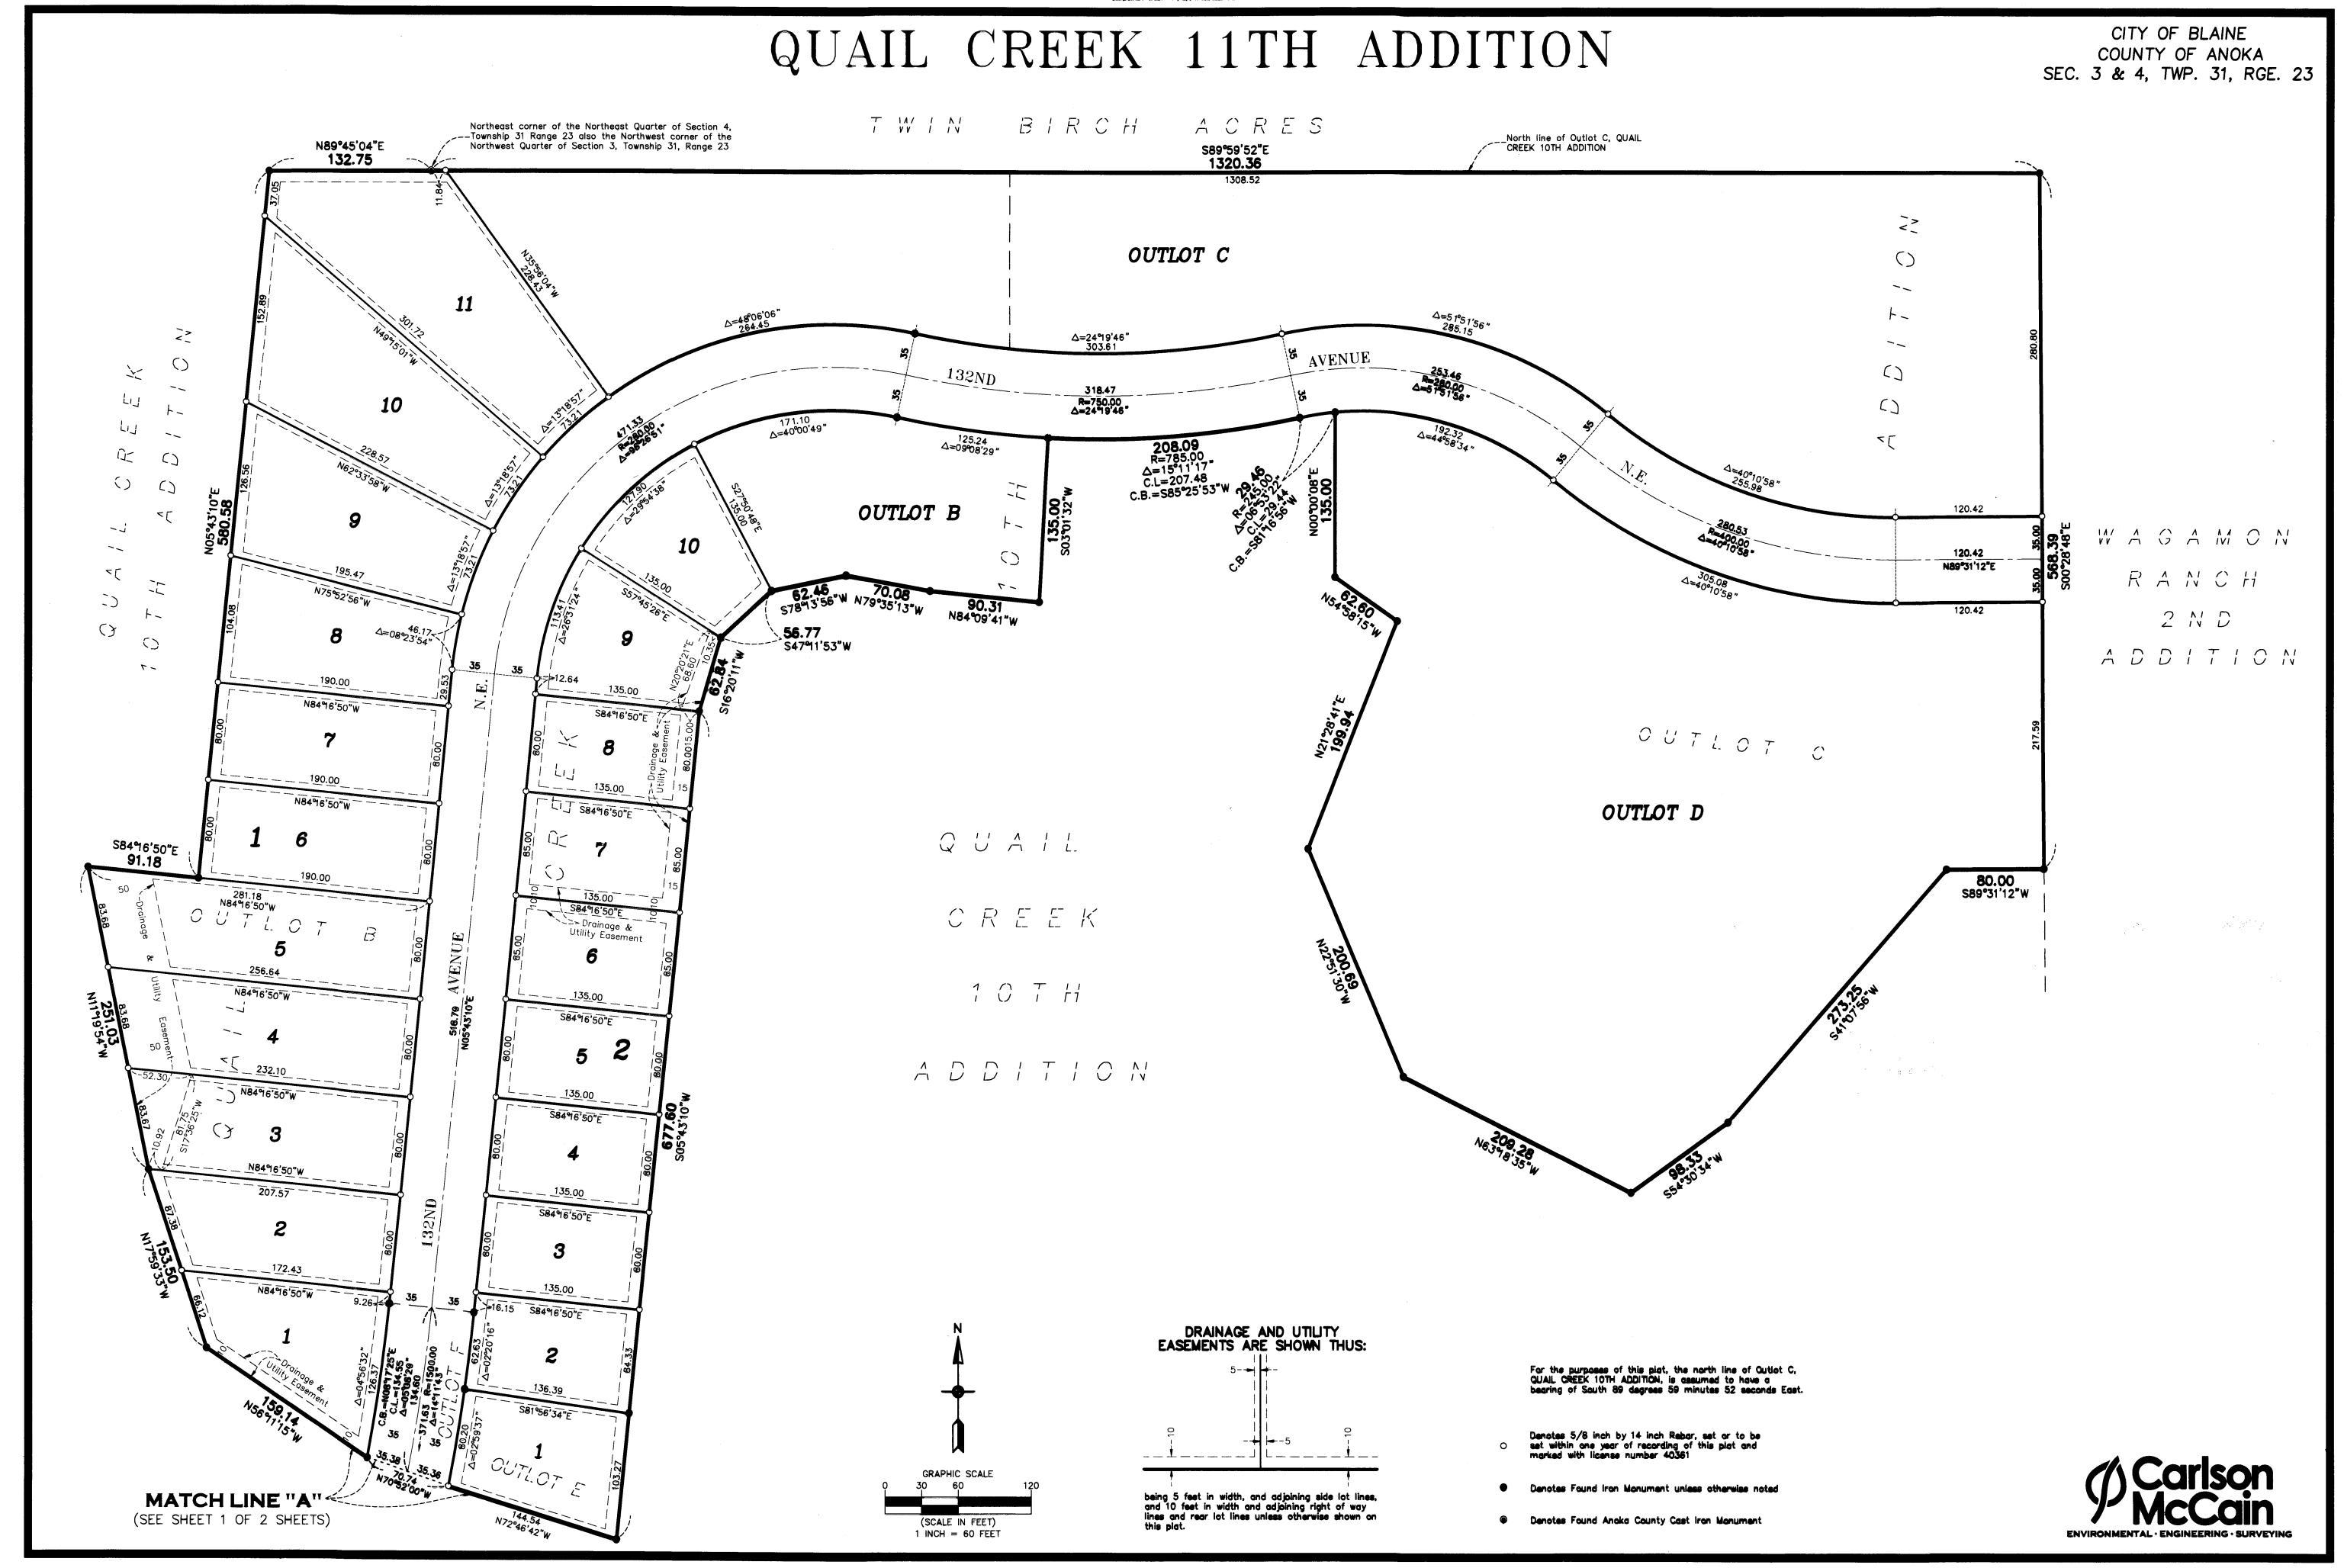

## CITY OF BLAINE COUNTY OF ANOKA SEC. 3 & 4, TWP. 31, RGE. 23

## QUAIL CREEK 11TH ADDITION

Has caused the same to be surveyed and platted as QUAIL CREEK 11TH ADDITION and does hereby dedicate to the public for public use the public way and drainage and utility easements as shown on this plat. In witness whereof said PSG Meridian, LLC, a Wyoming limited liability company, has caused these presents to be signed by its proper officer this <u>19</u> day of <u>CC+Ober</u>, 20<u>/8</u>. PSG MERIDIAN, LLC Paul S. Gagnon, Chief Manager STATE OF Minnesota COUNTY OF Amoka 10-19-18 This instrument was acknowledged before me on \_Meridian, LLC, a Wyoming limited liability company. by Paul S. Gagnon, Chief Manager of PSG Desireé Stepan Notary Public, <u>Anoka County</u>
My commission expires <u>NA M5 358.15</u> I Thomas R. Balluff do hereby certify that this plat was prepared by me or under my direct supervision; that I am a duly Licensed Land Surveyor in the State of Minnesota; that this plat is a correct representation of the boundary survey; that all mathematical data and labels are correctly designated on this plat; that all monuments depicted on this plat have been, or will be correctly set within one year; that all water boundaries and wet lands, as defined in Minnesota Statutes, Section 505.01, Subd. 3, as of the date of this certificate are shown and labeled on this plat; and all public ways are shown and labeled on this plat. Dated this 10th day of August STATE OF Minnesota COUNTY OF Anoka This instrument was acknowledged before me on  $\frac{August 10^{th}, 2018}{10^{th}, 2018}$  by Thomas R. Balluff. Notary Public, Hennepin County, Minnesota My commission expires January 31, 2020 CITY COUNCIL, CITY OF BLAINE, MINNESOTA COUNTY SURVEYOR I hereby certify that in accordance with Minnesota Statutes, Section 505.021, Subd. 11, this plat has been reviewed and approved this \_\_\_\_\_\_\_\_, 20\_18\_.

KNOW ALL PERSONS BY THESE PRESENTS: That PSG Meridian, LLC, a Wyoming limited liability company, owner of the following

Outlots B, C, E and F, QUAIL CREEK 10TH ADDITION, Anoka County, Minnesota

Anoka County Surveyor