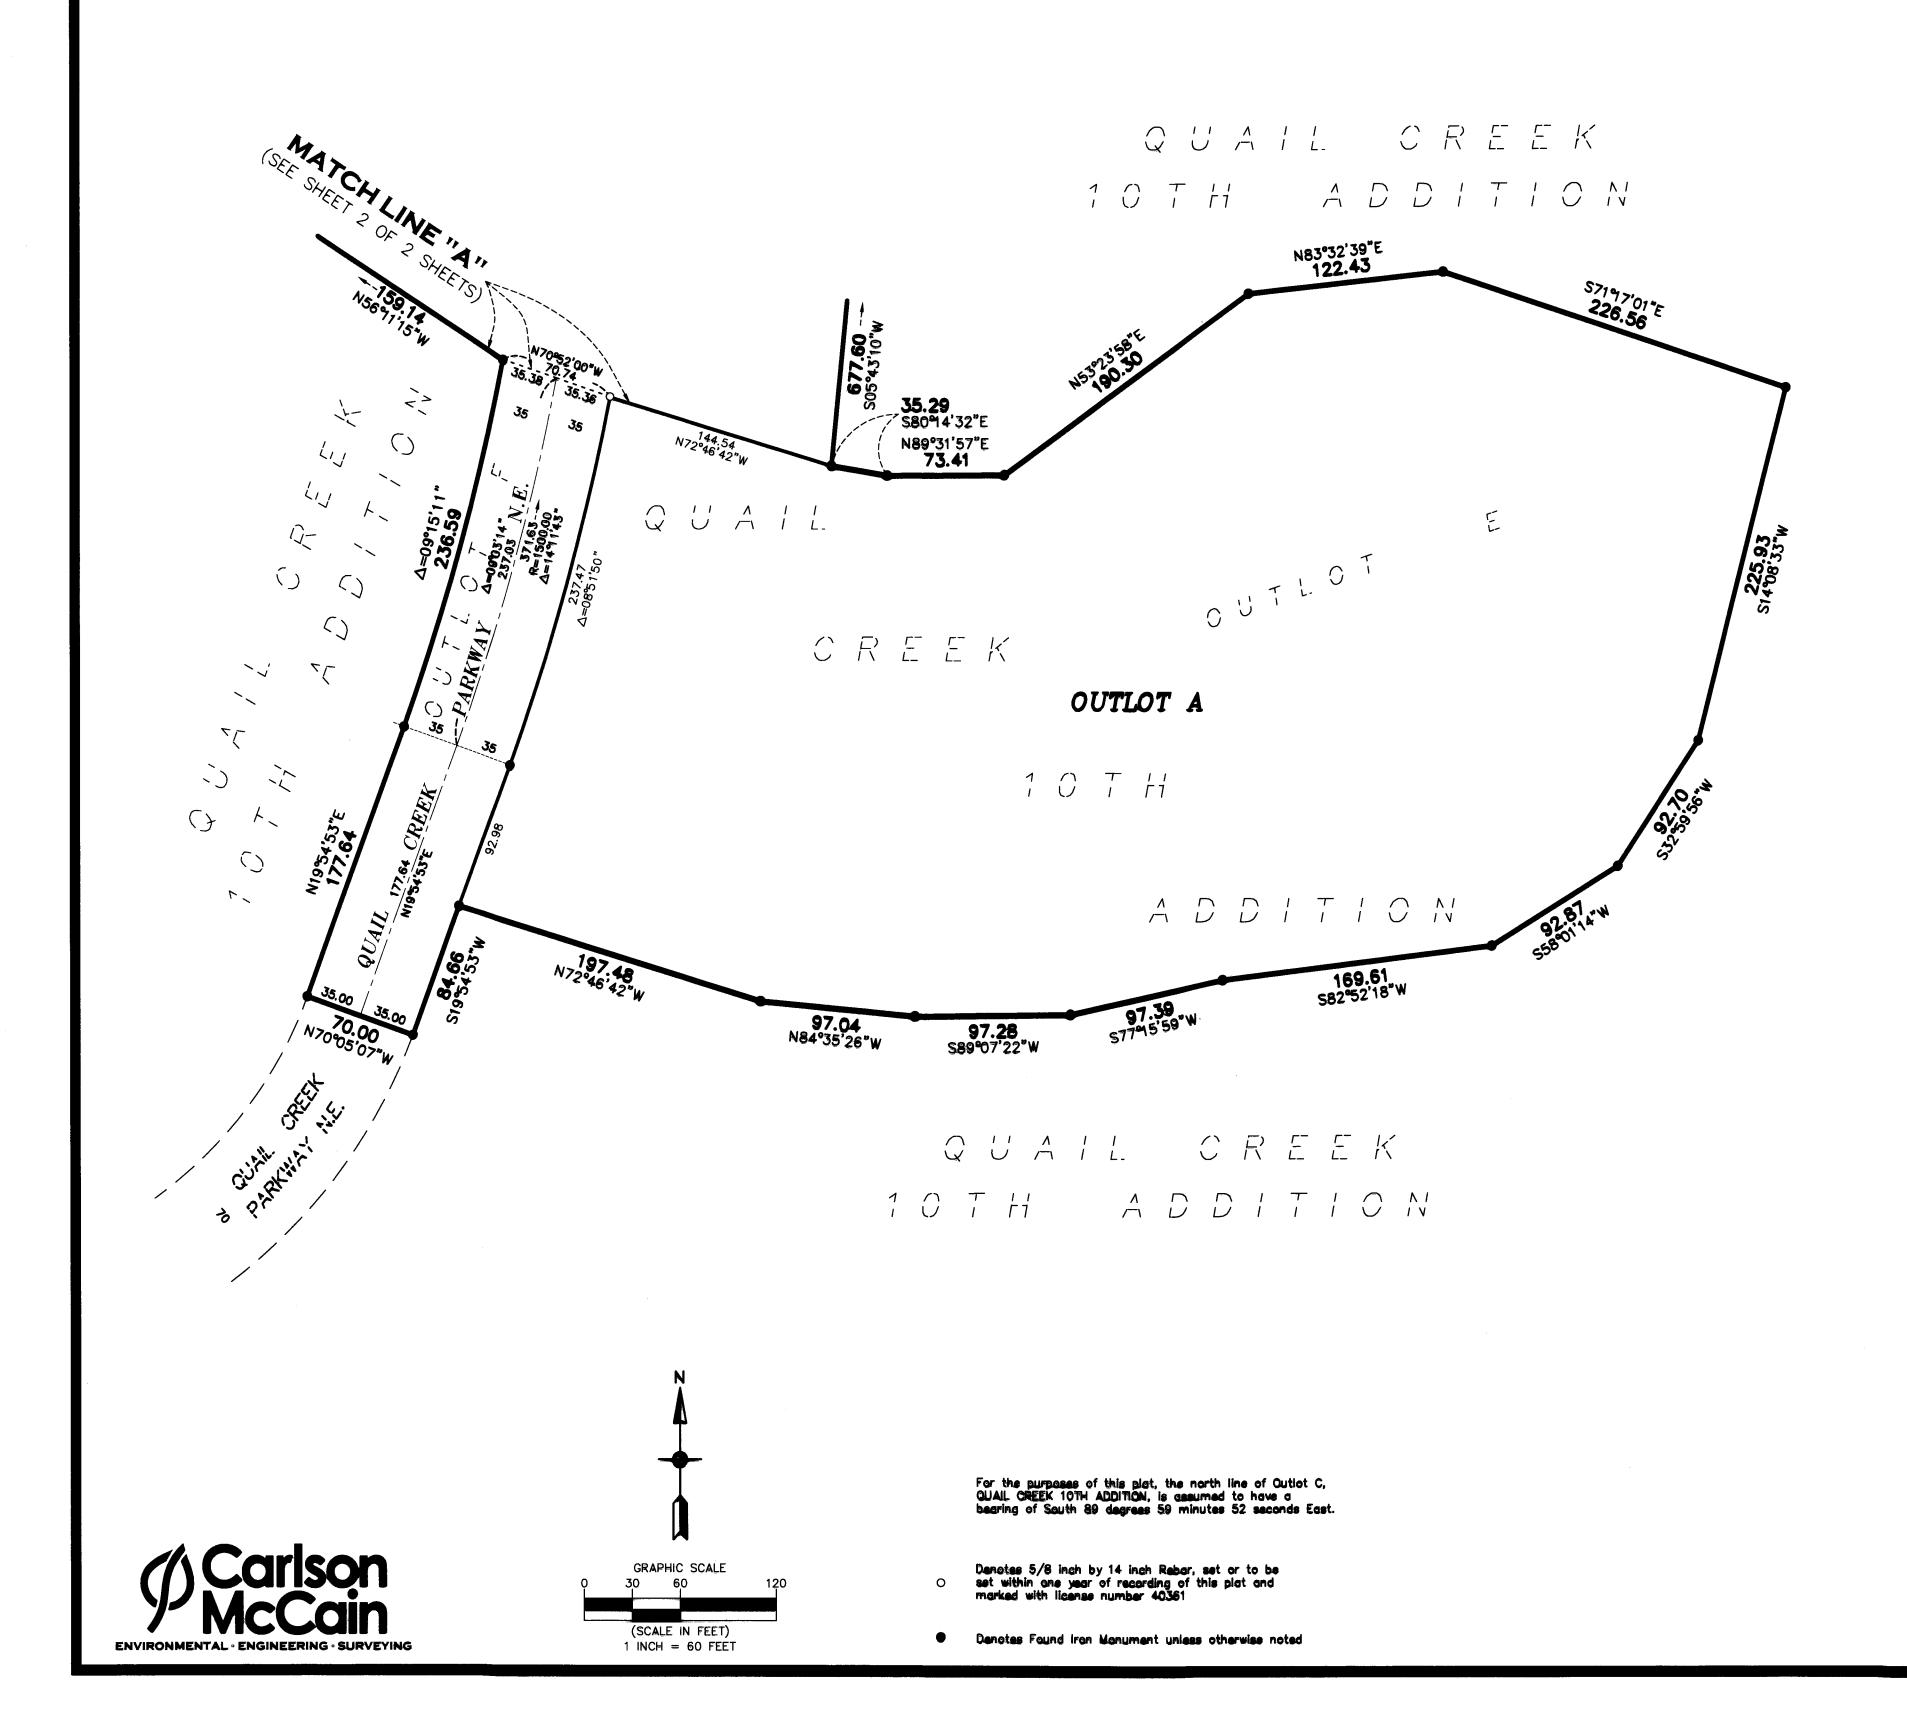

KNOW ALL PERSONS BY THESE PRESENTS: That PSG Meridian, LLC, a Wyoming limited liability company, owner of the following

Outlots B, C, E and F, QUAIL CREEK 10TH ADDITION, Anoka County, Minnesota

Anoka County Surveyor