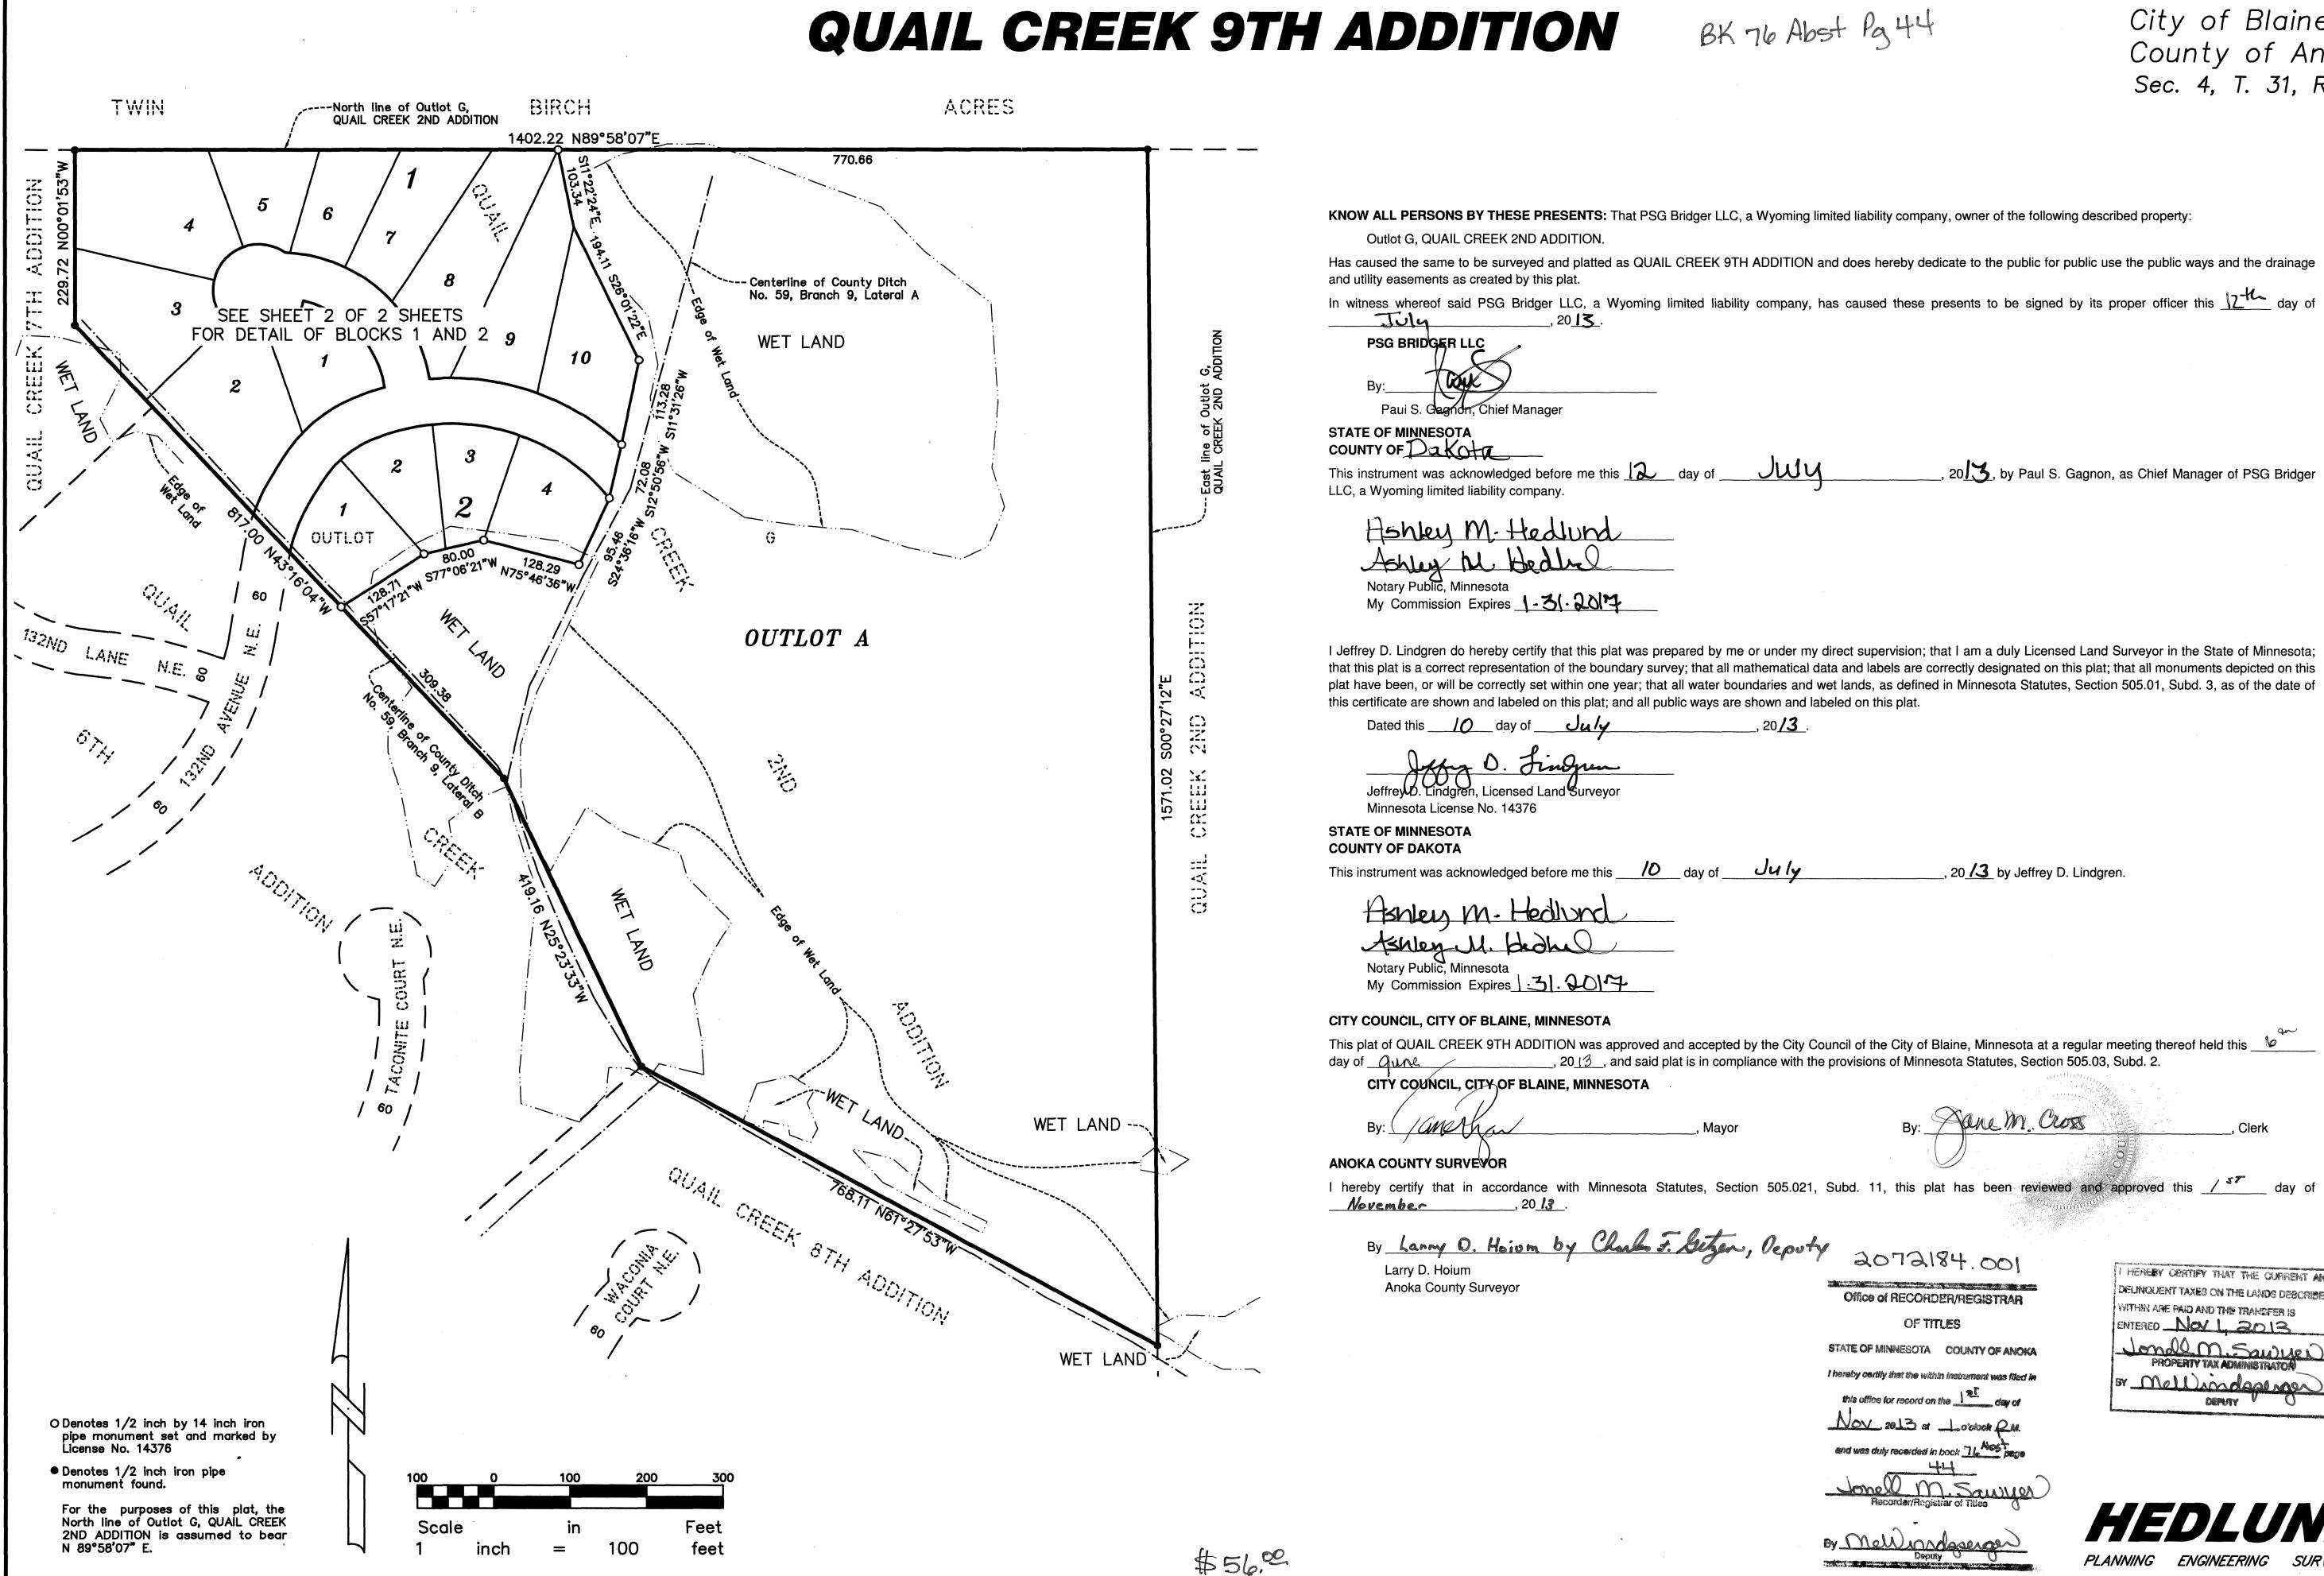

BK 76 Abst Pg 44

City of Blaine County of Anoka Sec. 4, T. 31, R. 23

Has caused the same to be surveyed and platted as QUAIL CREEK 9TH ADDITION and does hereby dedicate to the public for public use the public ways and the drainage In witness whereof said PSG Bridger LLC, a Wyoming limited liability company, has caused these presents to be signed by its proper officer this 12-14 day of

I Jeffrey D. Lindgren do hereby certify that this plat was prepared by me or under my direct supervision; that I am a duly Licensed Land Surveyor in the State of Minnesota; that this plat is a correct representation of the boundary survey; that all mathematical data and labels are correctly designated on this plat; that all monuments depicted on this plat have been, or will be correctly set within one year; that all water boundaries and wet lands, as defined in Minnesota Statutes, Section 505.01, Subd. 3, as of the date of

SHEET 1 OF 2 SHEETS