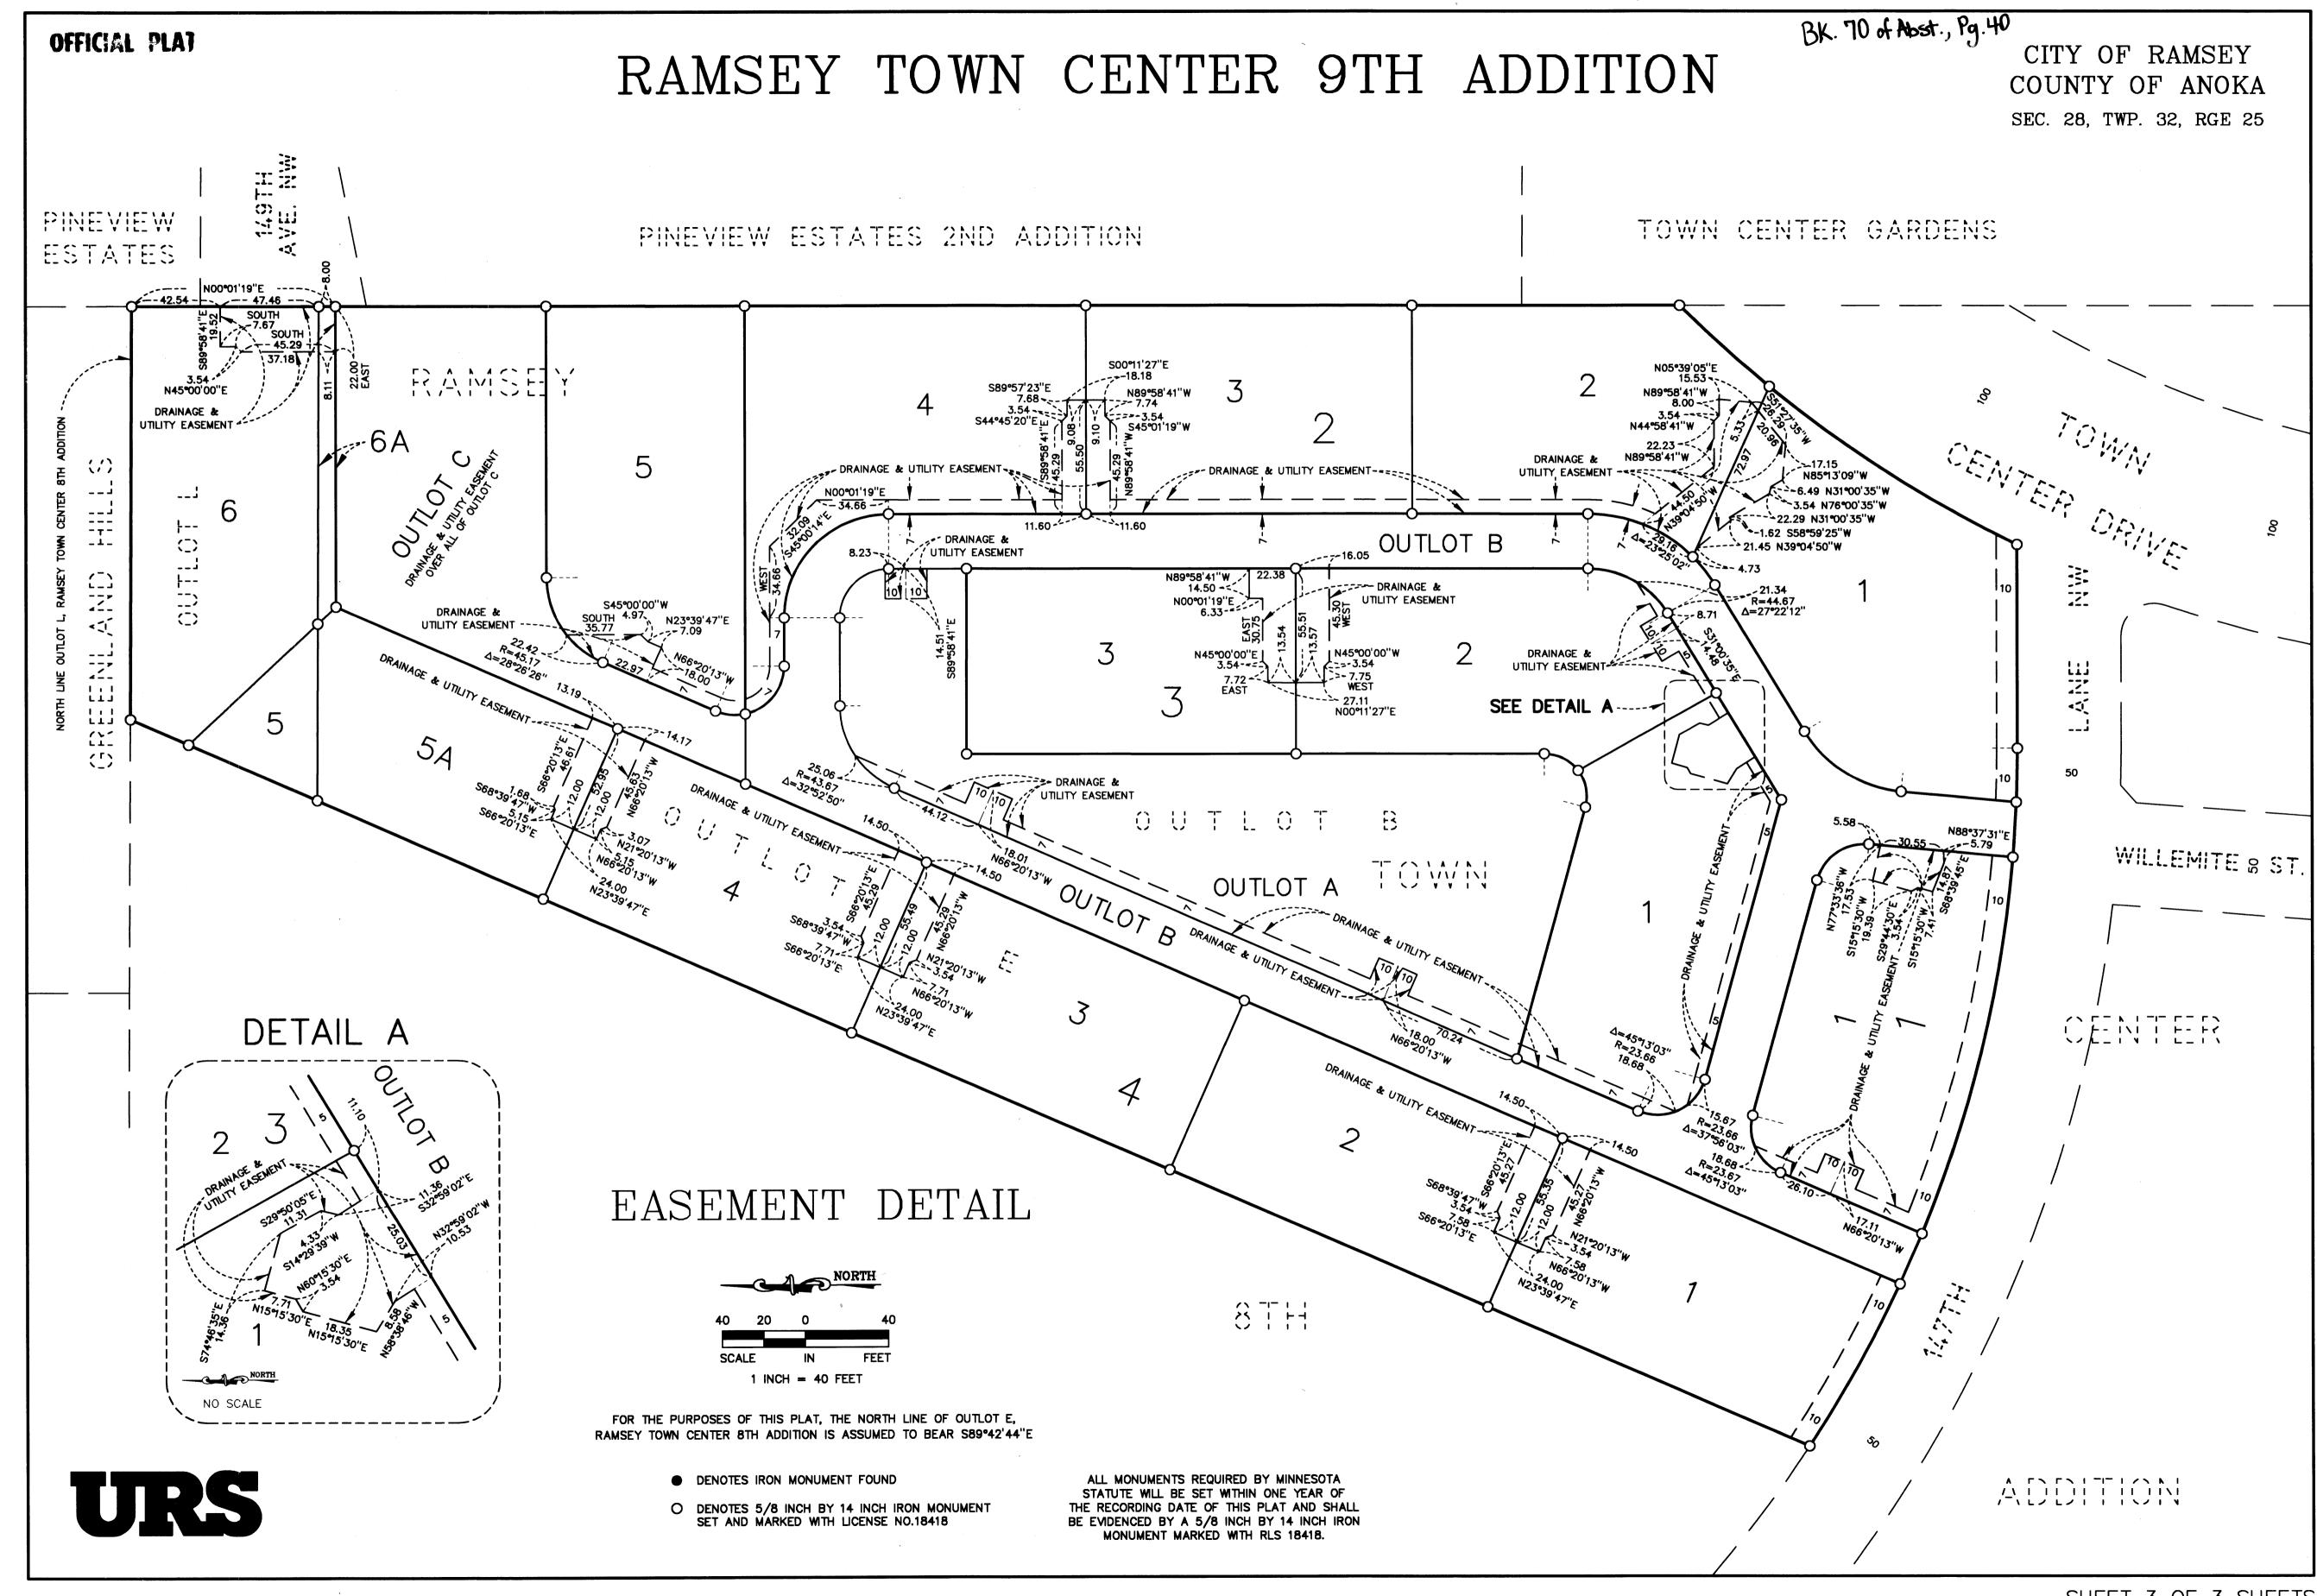

# RAMSEY TOWN CENTER 9TH ADDITION

liability company, fee owner of the following described property situated in the County of Anoka, State of Minnesota, to wit;

OUTLOT L, OUTLOT B and OUTLOT E, RAMSEY TOWN CENTER 8TH ADDITION, according to the recorded plat thereof;

Has caused the same to be surveyed and platted as RAMSEY TOWN CENTER 9TH ADDITION and does hereby donate and dedicate to the public, for public use forever the drainage and utility easements shown on the plat.

I, Keith E. Dahl, hereby certify that I have surveyed and platted the property described on this plat as RAMSEY TOWN CENTER 9TH ADDITION; that this plat is a correct representation of said survey; that all distances are correctly shown on the plat in feet and hundredths of a foot; that all monuments have been correctly placed in the ground as shown or will be place as required by the City of Ramsey; that the outside boundary lines are correctly designated on the plat; and that there are no wet lands as defined in MS 505.02, Subd. 1, or public highways to be designated other than as shown.