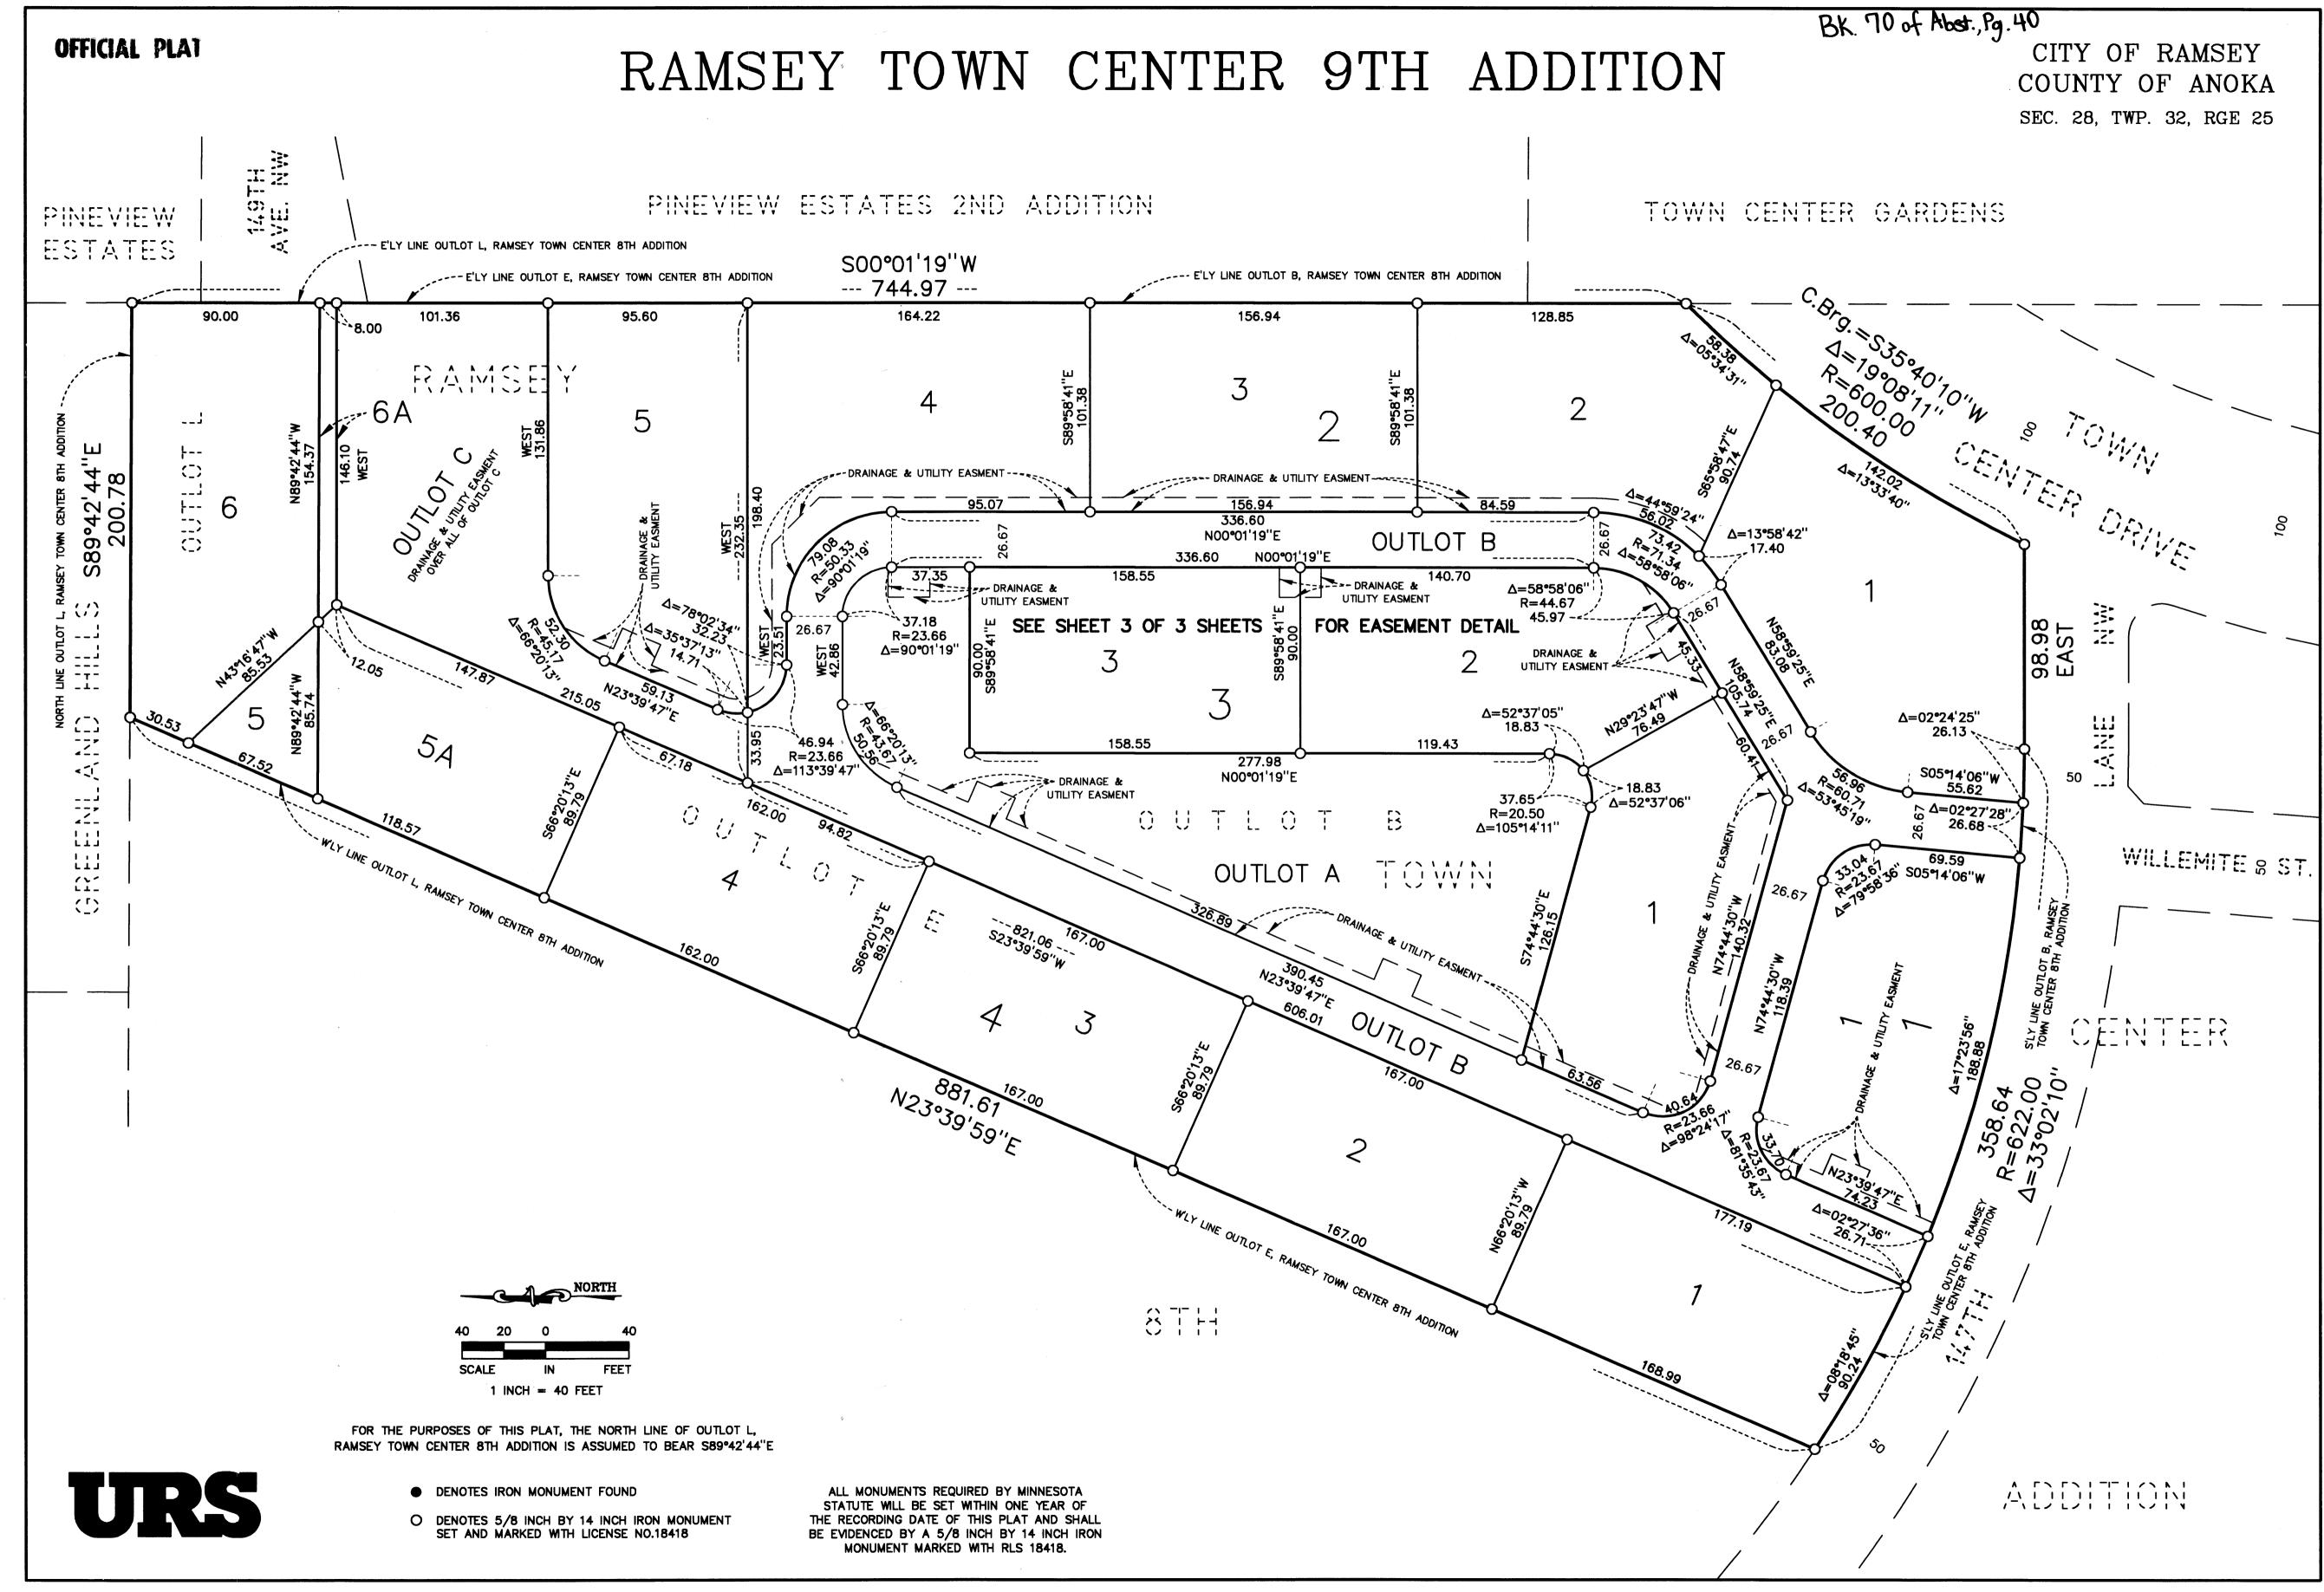

# RAMSEY TOWN CENTER 9TH ADDITION

liability company, fee owner of the following described property situated in the County of Anoka, State of Minnesota, to wit;

OUTLOT L, OUTLOT B and OUTLOT E, RAMSEY TOWN CENTER 8TH ADDITION, according to the recorded plat thereof;

Has caused the same to be surveyed and platted as RAMSEY TOWN CENTER 9TH ADDITION and does hereby donate and dedicate to the public, for public use forever the drainage and utility easements shown on the plat.

I, Keith E. Dahl, hereby certify that I have surveyed and platted the property described on this plat as RAMSEY TOWN CENTER 9TH ADDITION; that this plat is a correct representation of said survey; that all distances are correctly shown on the plat in feet and hundredths of a foot; that all monuments have been correctly placed in the ground as shown or will be place as required by the City of Ramsey; that the outside boundary lines are correctly designated on the plat; and that there are no wet lands as defined in MS 505.02, Subd. 1, or public highways to be designated other than as shown.