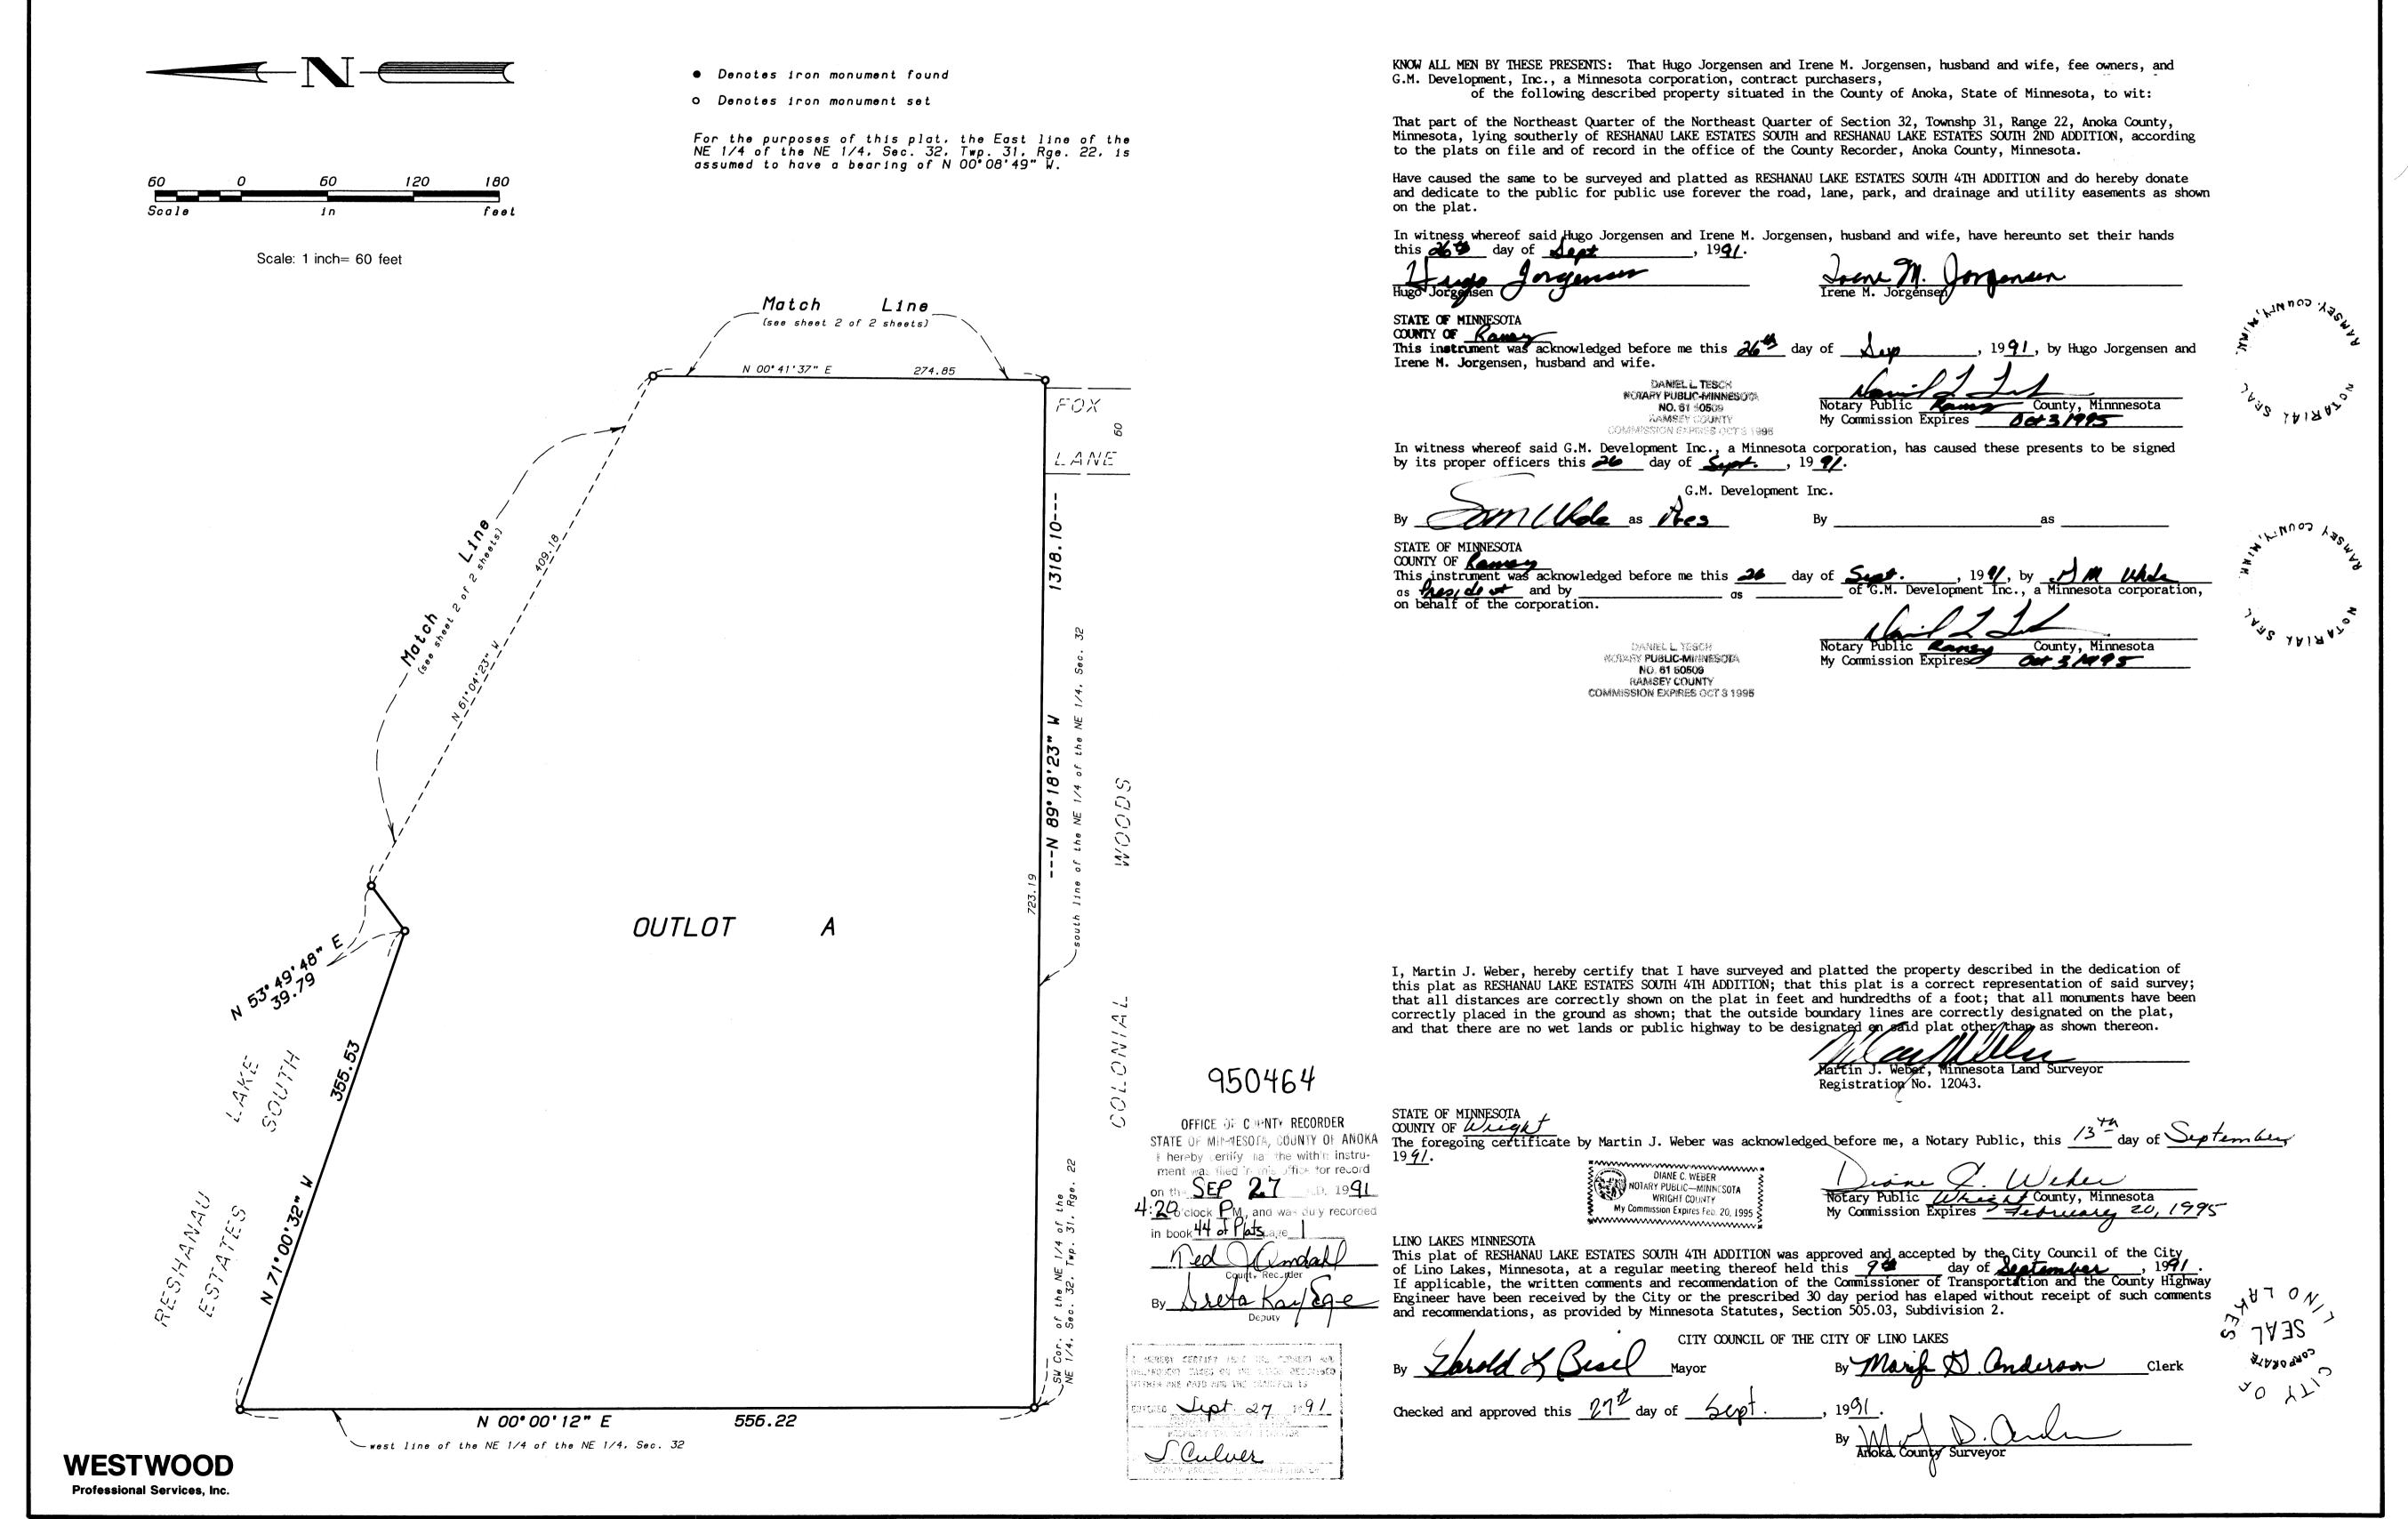

## RESHANAU LAKE ESTATES SOUTH 4TH ADDITION CITY OF LINO LAKES ANOKA COUNTY, MINNESOTA SE Cor. of the NE 1/4 of the NE 1/4, Sec. 32, Twp. 31, Rge. 22 east line of the NE 1/4 of the NE 1/4, Sec. 32 1174.82 N 00°08'49" W LANE *DEERWOOD* Δ=90°50°26") L=47.56 N 00° 41' 37" E N 00° 36' 58" E ES7A71 Scale: 1 inch= 60 feet 156.93 N 00°08'49" W Denotes iron monument found O Denotes iron monument set For the purposes of this plat, the East line of the NE 1/4 of the NE 1/4, Sec. 32, Twp. 31, Rge. 22, is assumed to have a bearing of N 00°08'49" W. RESH 188.89 N 00°41'37" E OUTLOT Drainage and Utility Easements are shown thus: Being 5 feet in width, unless otherwise indicated and adjoining lot lines, and 10 feet in width and adjoining street lines as shown on the plat. **WESTWOOD** Professional Services, Inc.