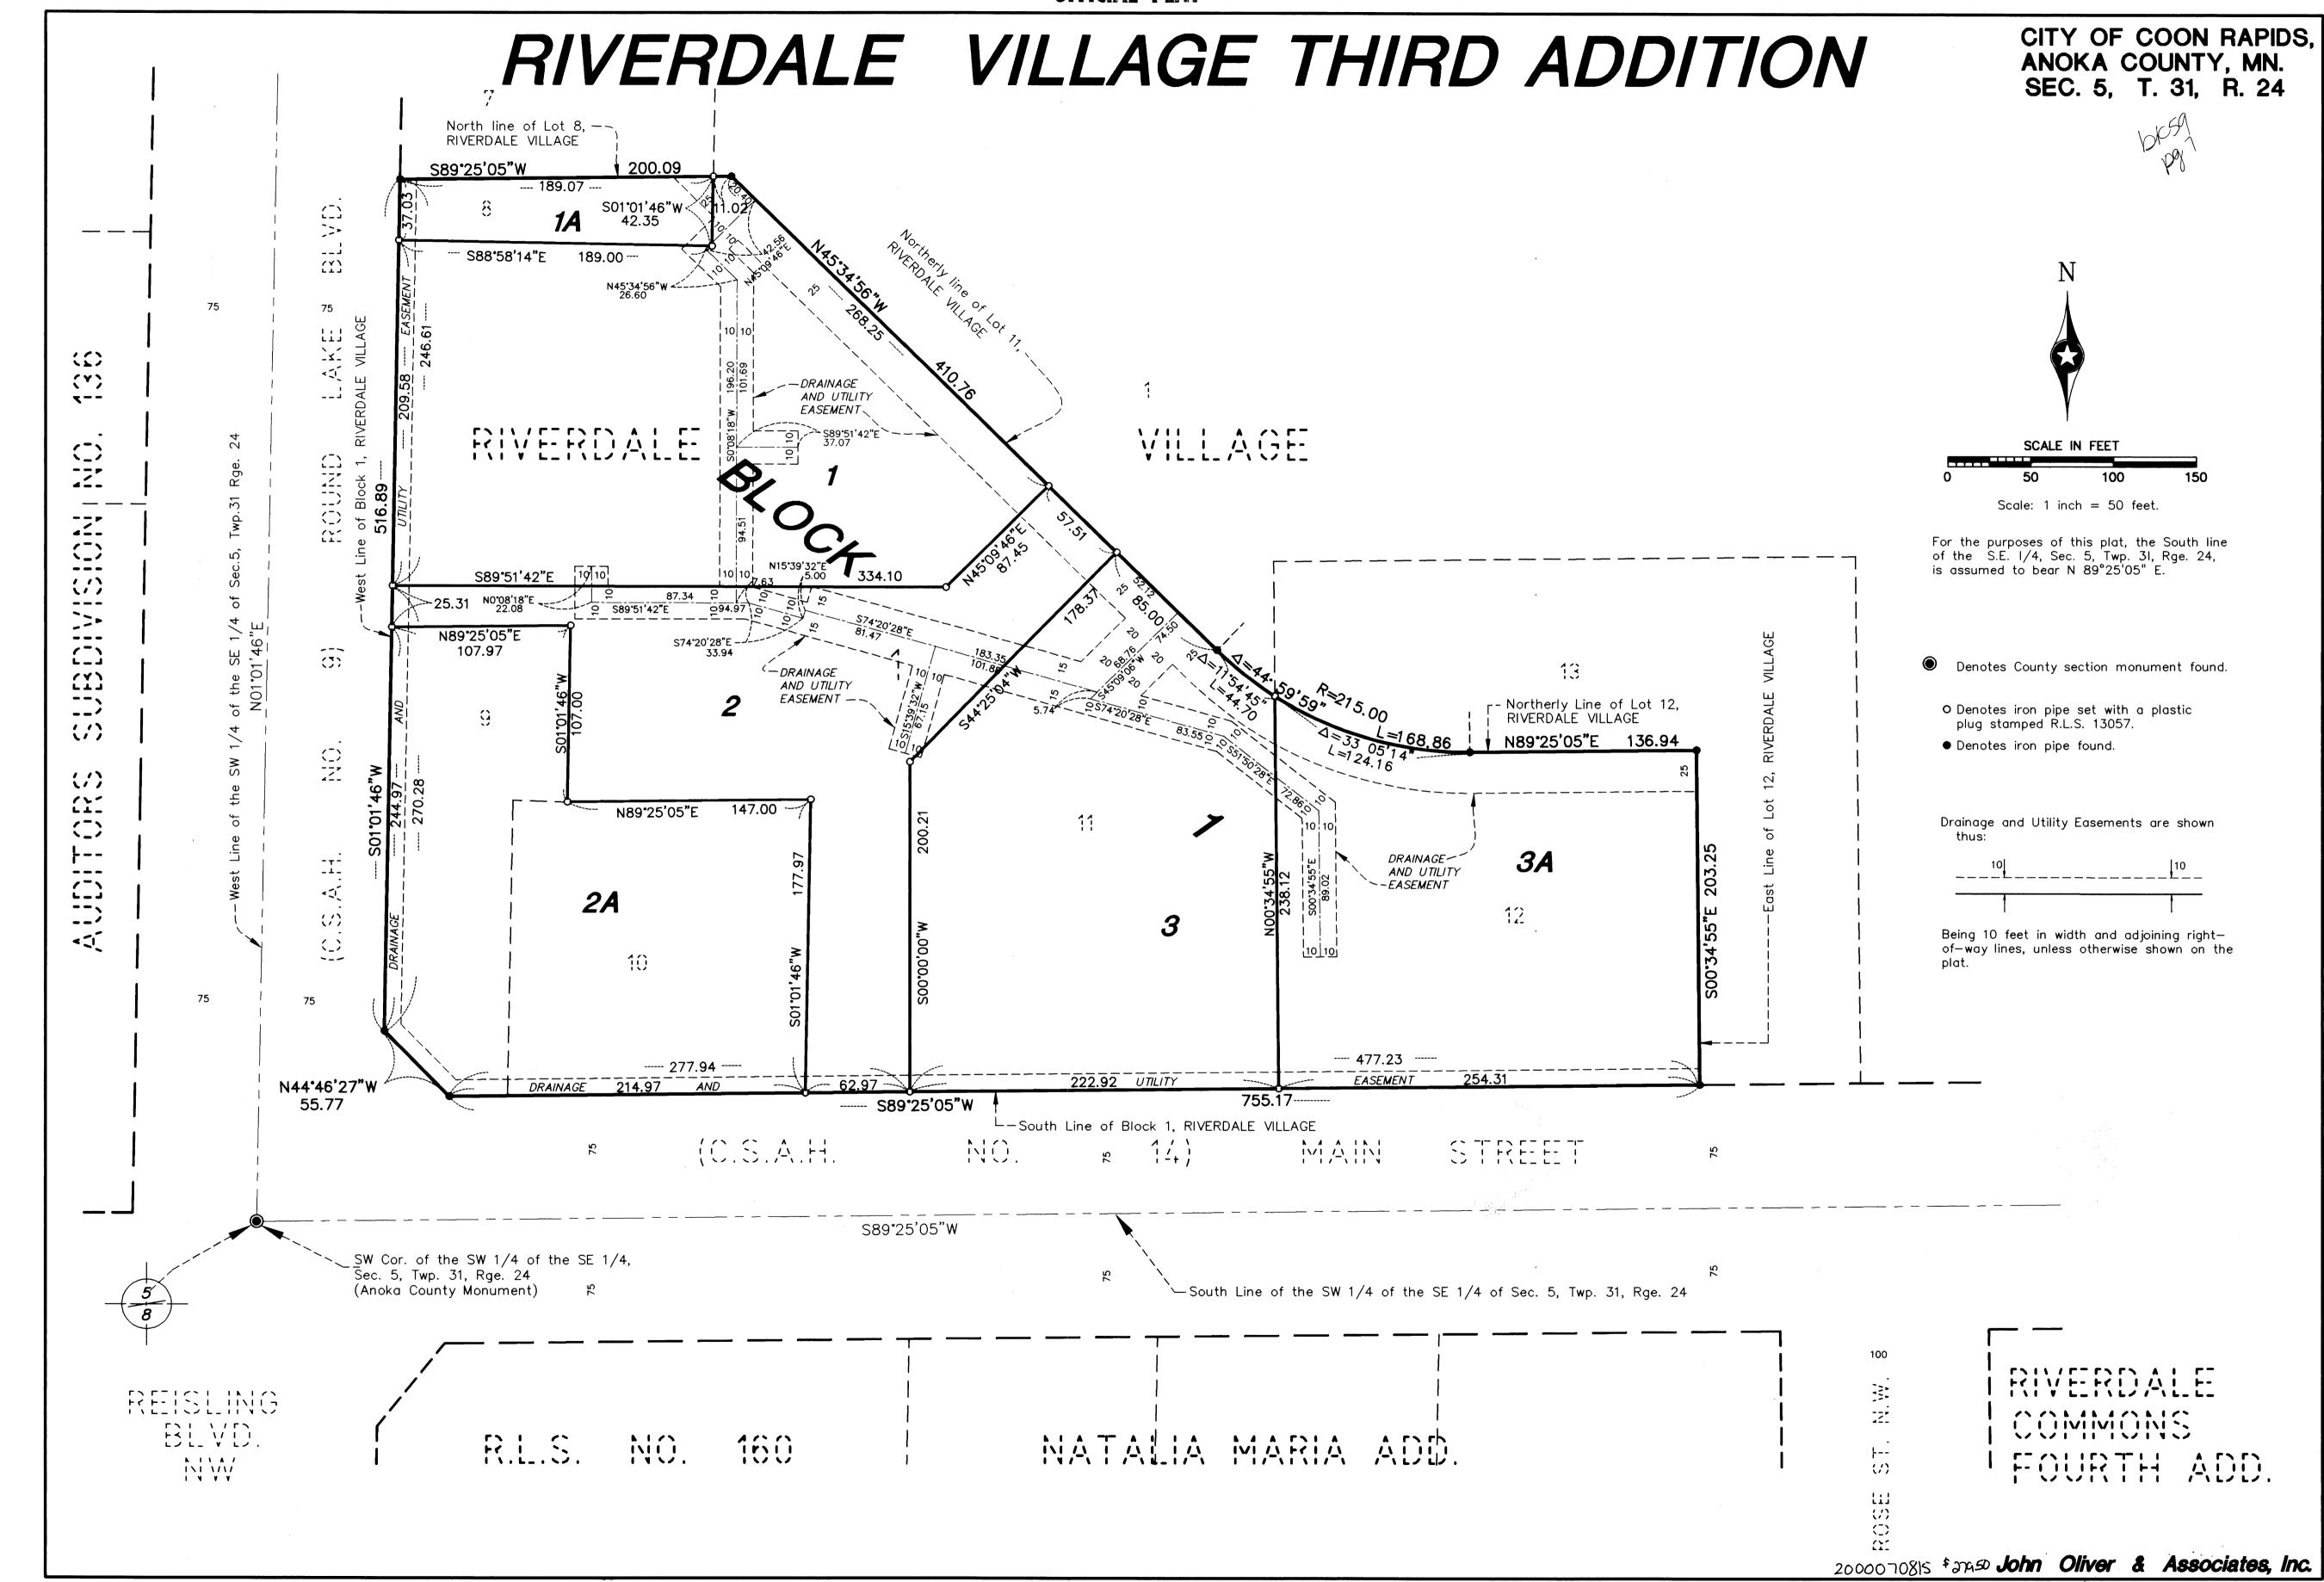

## RIVERDALE VILLAGE THIRD ADDITION

CITY OF COON RAPIDS, ANOKA COUNTY, MN. SEC. 5, T. 31, R. 24.

| KNOW ALL MEN BY THESE PRESENTS: That Riverdale Parthe State of Minnesota, County of Anoka, to-wit: | tnership II, a Minnesota General Partnership, fee owner of the following described property situated in                                                                                                                                                                                                                                                                                                                                       |
|----------------------------------------------------------------------------------------------------|-----------------------------------------------------------------------------------------------------------------------------------------------------------------------------------------------------------------------------------------------------------------------------------------------------------------------------------------------------------------------------------------------------------------------------------------------|
| Lots 8, 9, 10, 11 and 12, Block 1, RIVERDALE VILLAGE                                               | •                                                                                                                                                                                                                                                                                                                                                                                                                                             |
| forever the easements for drainage and utility purposes                                            | VERDALE VILLAGE THIRD ADDITION and does hereby donate and dedicate to the public for the public use sonly, as shown on this plat.                                                                                                                                                                                                                                                                                                             |
| In witness whereof said Riverdale Partnership II has can                                           | used these presents to be signed by its General Partner this 29L day of                                                                                                                                                                                                                                                                                                                                                                       |
|                                                                                                    | By: SHAMROCK DEVELOPMENT, INC., AS GENERAL PARTNER.  By: James M. Stanton                                                                                                                                                                                                                                                                                                                                                                     |
| State of Minnesota, County of                                                                      |                                                                                                                                                                                                                                                                                                                                                                                                                                               |
| The foregoing instrument was acknowledged before me                                                | this Aquation day of                                                                                                                                                                                                                                                                                                                                                                                                                          |
| ~~~~~~~~~~~~~~~~~~~~~~~~~~~~~~~~~~~~~~                                                             | Notary Public                                                                                                                                                                                                                                                                                                                                                                                                                                 |
| ANGELA J. ZAJAC NOTARY PUBLIC - MINNESOTA                                                          | County, Minnesota                                                                                                                                                                                                                                                                                                                                                                                                                             |
| My Comm. Exp. Jan. 31, 2005                                                                        | My Commission expires: 2005                                                                                                                                                                                                                                                                                                                                                                                                                   |
| representation of said survey; that all monuments have                                             | property described in this plat as RIVERDALE VILLAGE THIRD ADDITION and that this plat is a correct be been correctly placed in the ground as shown on the plat; that all distances are correctly shown outside boundary lines are correctly designated on the plat; and that there are no wet lands as public highways to be designated on the plat other than as shown thereon.  Lynn P. Caswell, Land Surveyor Minnesota License No. 13057 |
| State of Minnesota, County of Sherburne                                                            | <del></del>                                                                                                                                                                                                                                                                                                                                                                                                                                   |
| 13057                                                                                              | this _28th day of August, 2000 by Lynn P. Caswell, Land Surveyor, Minnesota License No.                                                                                                                                                                                                                                                                                                                                                       |
|                                                                                                    | Holley R. Derman Notary Public                                                                                                                                                                                                                                                                                                                                                                                                                |
| HOLLY R. HERMAN NOTARY PUBLIC - MINNESOTA My Comm. Exp. Jan. 31, 2005                              | Holly R. Verman Notary Public  Sherburne County, Minnesota  My Commission expires: January 31, 2005                                                                                                                                                                                                                                                                                                                                           |
| Annexed plat of RIVERDALE VILLAGE THIRD ADDITION was                                               | approved by the Planning Commission of the City of Coon Rapids, Minnesota this _/5th_ day of                                                                                                                                                                                                                                                                                                                                                  |
| , 2000.                                                                                            | By: Chairman                                                                                                                                                                                                                                                                                                                                                                                                                                  |
| dow of Childia 2000 it applicable to                                                               | approved by the City Council of Coon Rapids, Minnesota at a regular meeting thereof held this 5th ne written comments and recommendations of the Commissioner of Transportation and the County Highway ibed 30 day period has elapsed without receipt of such comments and recommendations, as provided by                                                                                                                                    |
| e TH                                                                                               | By: Serry Newton, acting Morgos, Mayor  Attest: Betty Backen, Clerk  day of SEPTEMBER, 2000.                                                                                                                                                                                                                                                                                                                                                  |
| This plat has been checked and approved this                                                       | day of Seriember, 2000.  Anoka County Surveyor                                                                                                                                                                                                                                                                                                                                                                                                |
|                                                                                                    |                                                                                                                                                                                                                                                                                                                                                                                                                                               |
|                                                                                                    |                                                                                                                                                                                                                                                                                                                                                                                                                                               |