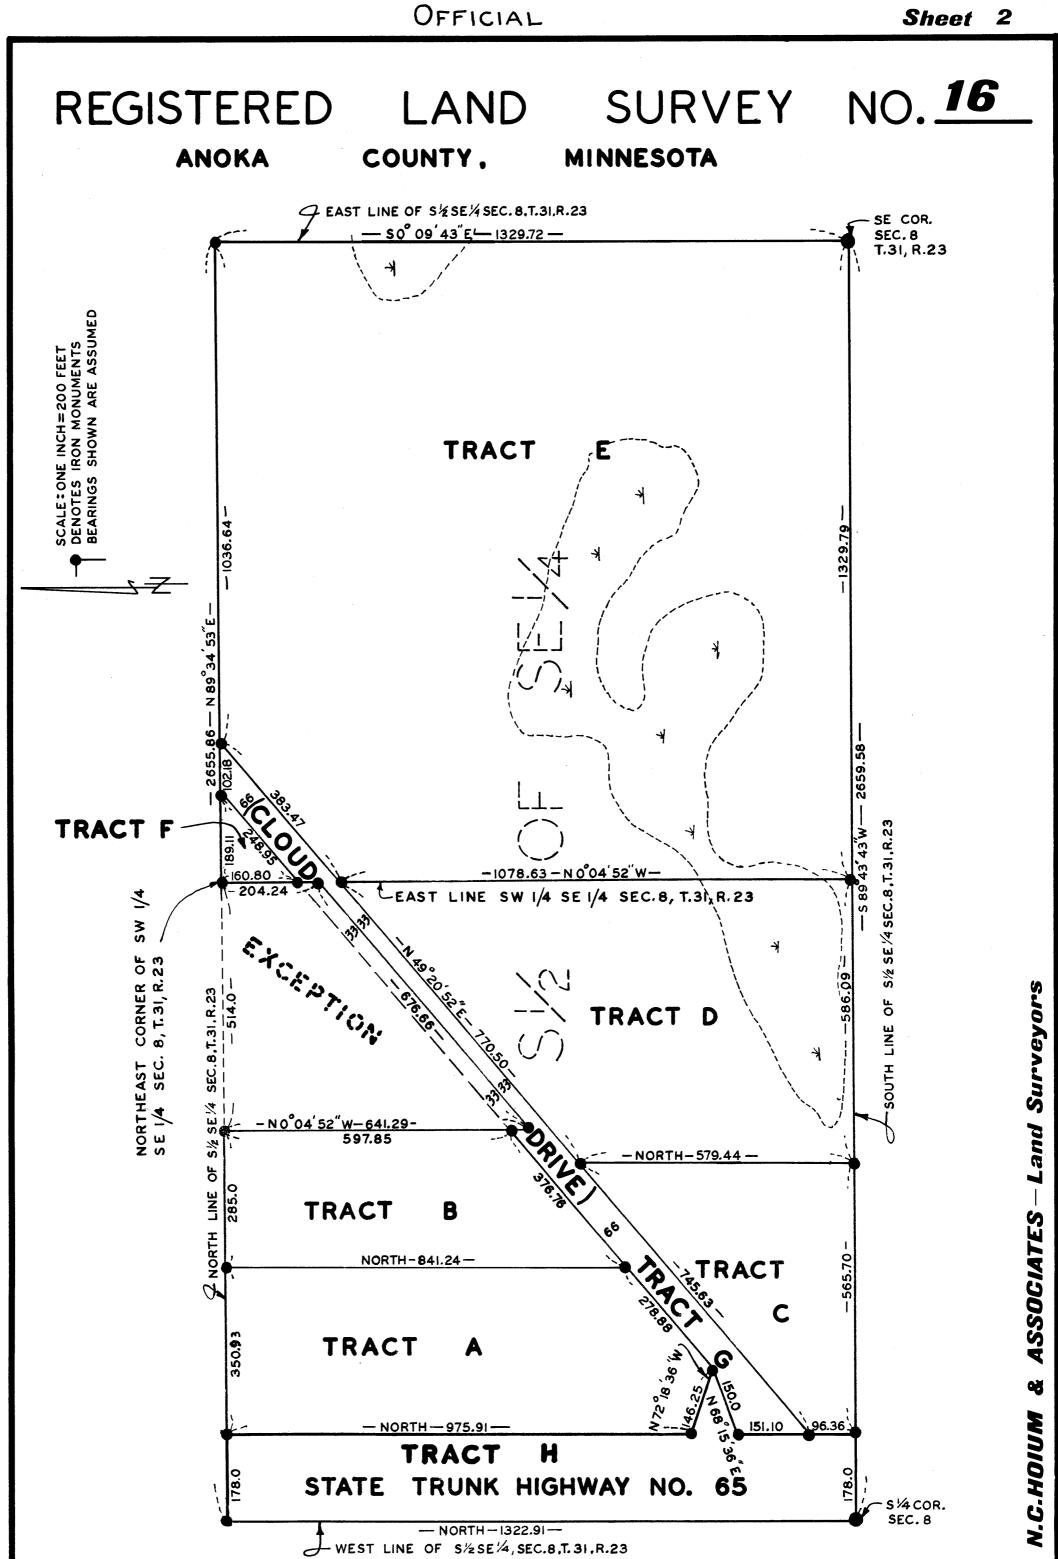

## REGISTERED LAND SURVEY NO. 16

ANOKA

COUNTY,

**MINNESOTA** 

I HEREBY CERTIFY THAT IN ACCORDANCE WITH THE PROVISIONS OF CHAPTER 508, MINNESOTA STATUTES OF 1949, AS AMENDED, I HAVE SURVEYED THE FOLLOWING DESCRIBED TRACT OF LAND IN THE COUNTY OF ANOKA AND STATE OF MINNESOTA TO-WIT:

THE SOUTH HALF OF SOUTHEAST QUARTER (S 1/2 OF SE 1/4) OF SECTION EIGHT (8), TOWNSHIP THIRTY-ONE (31), RANGE TWENTY-THREE (23) ACCORDING TO THE UNITED STATES GOVERNMENT SURVEY THEREOF, EXCEPTING THAT PART OF THE SOUTHWEST QUARTER OF THE SOUTHEAST QUARTER (SW 1/4 OF SE 1/4) DES-CRIBED AS FOLLOWS:

BEGINNING AT THE NORTHEAST CORNER OF SAID SOUTHWEST 1/4 OF THE SOUTHEAST 1/4; THENCE WEST ALONG THE NORTH LINE OF SAID SOUTHWEST 1/4 OF THE SOUTHEAST 1/4 A DISTANCE OF 514.0 FEET; THENCE South and parallel with the East line of said Southwest 1/4 of the Southeast 1/4 a distance of 641.29 FEET TO ITS INTERSECTION WITH THE CENTERLINE OF CLOUD DRIVE (117TH AVE. N.E.); THENCE NORTHEASTERLY ALONG THE CENTERLINE OF CLOUD DRIVE A DISTANCE OF 676.66 FEET TO ITS INTERSECTION WITH THE EAST LINE OF SAID SOUTHWEST 1/4 OF THE SOUTHEAST 1/4 AT A POINT DISTANT 204.24 FEET South from the Northeast corner of said Southwest 1/4 of the Southeast 1/4; Thence North along THE EAST LINE OF SAID SOUTHWEST 1/4 OF THE SOUTHEAST 1/4 A DISTANCE OF 204.24 FEET TO THE POINT OF BEGINNING. SUBJECT TO AN EASEMENT FOR ROAD PURPOSES OVER THE SOUTHEASTERLY 33 FEET THEREOF AS MEASURED AT RIGHT ANGLES TO THE CENTERLINE OF CLOUD DRIVE.