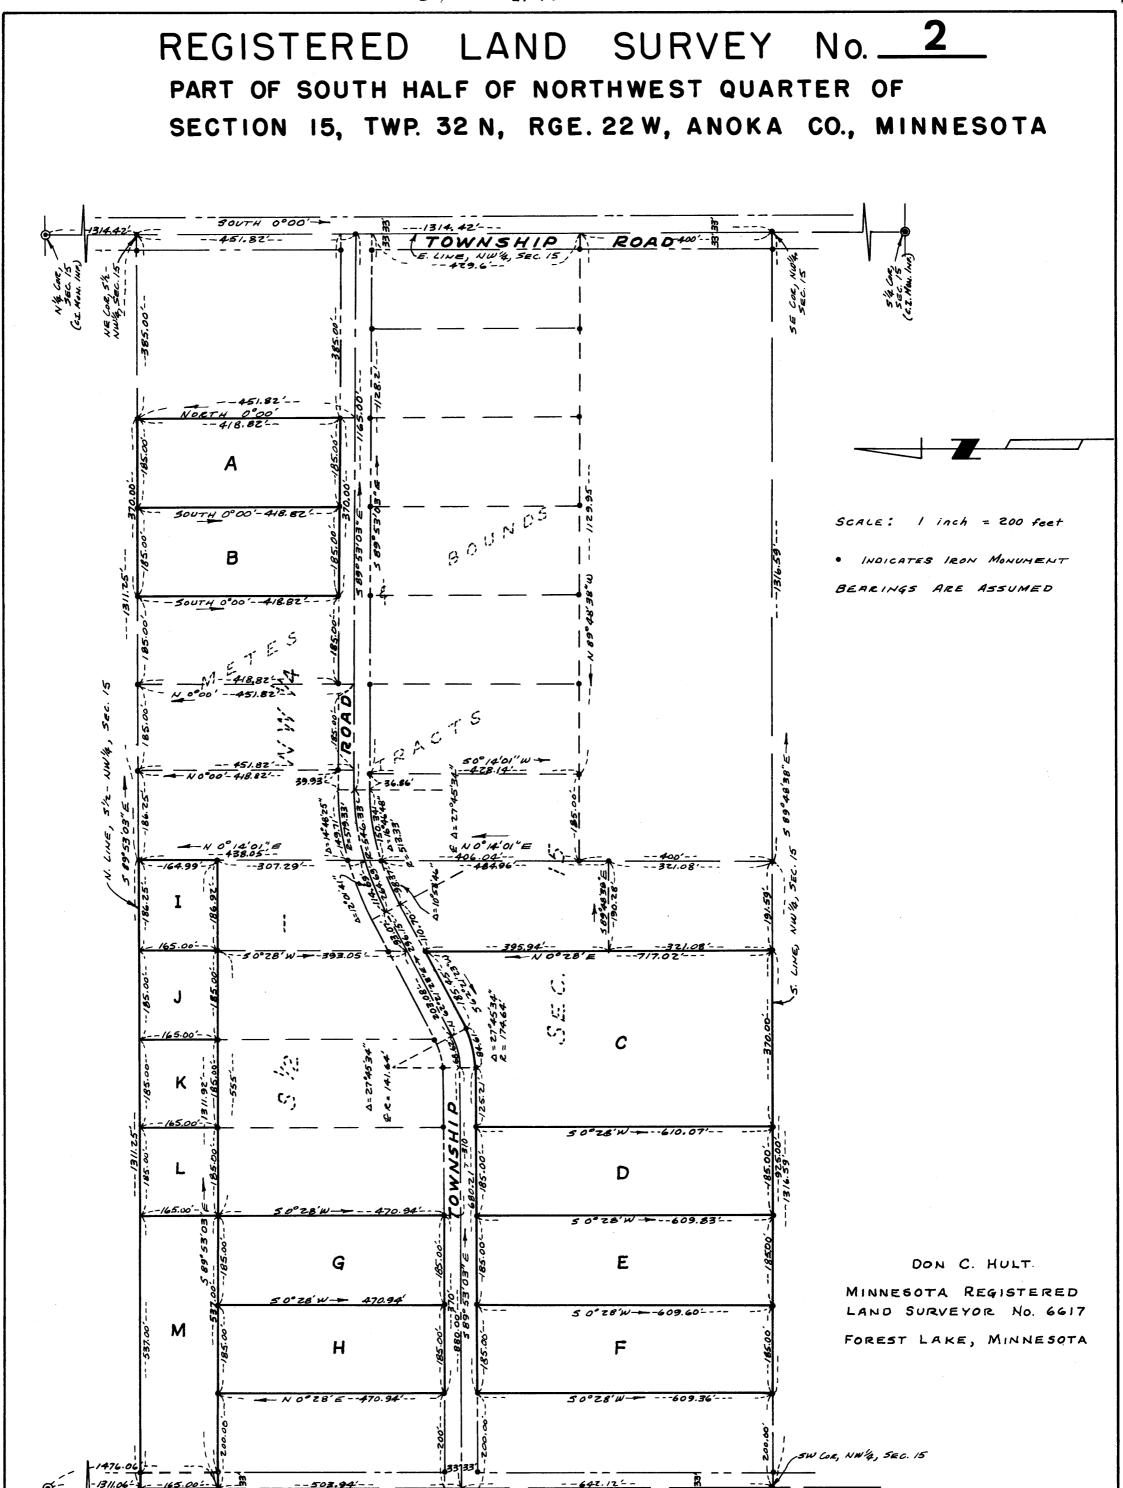

## REGISTERED LAND SURVEY No. 2 PART OF SOUTH HALF OF NORTHWEST QUARTER OF SECTION 15, TWP. 32 N, RGE. 22 W, ANOKA CO., MINNESOTA

I hereby certify that in accordance with the provisions of Chapter 508, Minnesota Statutes 1949, as amended, I have surveyed the following described property in the County of Anoka, State of Minnesota:

The South half of the Northwest quarter of Section 15, Township 32 North, Range 22 West, subject to public highways as now located along the East and West lines thereof, except the parts thereof described as follows:

- 1. Commencing at the northwest corner of the Northwest quarter of said Section 15; thence southerly, along the west line of said NW\$\frac{1}{4}\$, on assumed bearing of South 0 degrees 28 minutes West, a distance of 1476.06 feet; thence South 89 degrees 53 minutes 03 seconds East, parallel with the north line of said \$\frac{1}{2}\text{-NW\$\frac{1}{4}}\$, a distance of 1125 feet to the point of beginning; thence South 0 degrees 28 minutes West, parallel with said west line of NW\$\frac{1}{4}\$ of Section 15, a distance of 393.05 feet; thence North 62 degrees 21 minutes 23 seconds East, a distance of 93.07 feet to the point of tangential curve to the right; thence along said curve with a radius of 546.33 feet, an arc length of 114.69 feet, central angle of 12 degrees 01 minutes 41 seconds, to the east line of the Southwest quarter of the Northwest quarter of said Section 15; thence North 0 degrees 14 minutes 01 seconds East, along said east line, a distance of 307.29 feet; thence North 89 degrees 53 minutes 03 seconds West, parallel with the north line of said \$\frac{1}{2}\text{-NW\$\frac{1}{4}\$}\$, a distance of 186.92 feet to the point of beginning.
- 2. Commencing at the northwest corner of the Northwest quarter of said Section 15; thence southerly, along the west line of said NW\frac{1}{2}, on an assumed bearing of South 0 degrees 28 minutes West, a distance of 1476.06 feet; thence South 89 degrees 53 minutes 03 seconds East, parallel with the north line of said S\frac{1}{2}-NW\frac{1}{2}, a distance of 570 feet to the point of beginning; thence continuing on the same course, a distance of 555 feet; thence South 0 degrees 28 minutes West, parallel with the west line of said NW\frac{1}{2}, a distance of 393.05 feet; thence South 62 degrees 21 minutes 23 seconds West, a distance of 203.08 feet to the point of tangential curve to the right; thence along said curve, with a radius of 141.64 feet, an arc length of 68.62 feet, central angle of 27 degrees 45 minutes 34 seconds, to point of tangency; thence North 89 degrees 53 minutes 03 seconds West, along tangent, parallel with the north line of said S\frac{1}{2}-NW\frac{1}{2}, a distance of 310 feet; thence North 0 degrees 28 minutes East, parallel with the west line of said NW\frac{1}{2}, a distance of 503.94 feet to the point of beginning.
- 3. Commencing at the northwest corner of the Northwest quarter of said Section 15; thence southerly, along the west line of said NW\$\frac{1}{4}\$, on an assumed bearing of South 0 degrees 28 minutes West, a distance of 1476.06 feet to the point of beginning; thence South 89 degrees 53 minutes 03 seconds East, parallel with the north line of said S\$\frac{1}{2}\$-NW\$\frac{1}{4}\$, a distance of 200 feet; thence South 0 degrees 28 minutes West, parallel with the north line of said NW\$\frac{1}{4}\$, a distance of 200 feet to the west line of said NW\$\frac{1}{4}\$; thence North 0 degrees 28 minutes East, a distance of 503.94 feet to the point of beginning.
- 4. A strip of land 66 feet in width over and across said South half of the Northwest quarter, the center line of which is described as follows: Commencing at the northwest corner of the NW1 ef said Section 15 and running thence southerly along the west line of said NW1, on an assumed bearing of South 0 degrees 28 minutes West, a distance of 1980.00 feet to the point of beginning; thence South 89 degrees 53 minutes 03 seconds East, parallel with the north line of the S\frac{1}{2}-NW\frac{1}{4}, a distance of 880.00 feet to the point of tangential curve to the left; thence along said curve with a radius of 141.64 feet, an arc length of 68.62 feet, central angle of 27 degrees 45 minutes 34 seconds, to the point of tangenty; thence North 62 degrees 21 minutes 23 seconds East, along the tangent, a distance of 296.15 feet to the point of tangential curve to the right; thence along said curve with a radius of 546.33 feet, an arc length of 264.69 feet, central angle of 27 degrees 45 minutes 34 seconds, to the point of tangency; thence South 89 degrees 53 minutes 03 seconds East, along the tangent, parallel with said north line of the S\frac{1}{2}-NW\frac{1}{4}, a distance of 1165.00 feet to the east line of said S\frac{1}{2}-NW\frac{1}{4} and there terminating.
- 5. The South 400 feet of the Southeast quarter of the Northwest quarter of said Section 15.
- 6. That part of the Southeast quarter of the Northwest quarter of Section 15, Township 32 North, Range 22 West, described as follows: Beginning at a point on the east line of said Southeast quarter of the Northwest quarter, which point bears North 0 degrees 00 minutes, 862.60 feet from the southeast corner thereof; thence continue North, along said east line, a distance of 451.82 feet to the northeast corner of said SE½-NW½; thence North 89 degrees 53 minutes 03 seconds West, along the north line thereof, a distance of 385.00 feet; thence South, parallel with said east line, 451.82 feet to the center line of a township road; thence South 89 degrees 53 minutes 03 seconds East, along said road center line, 385.00 feet to the point of beginning, containing 4.0 acres, more or less, and subject to 33-foot road easements along the east and south lines thereof.
- 7. That part of the Southeast quarter of the Northwest quarter of Section 15, Township 32 North, Range 22 West, described as follows: Commencing at the southeast corner of said SE½-NW½; thence North 0 degrees 00 minutes, along the east line thereof, a distance of 400.00 feet; thence North 89 degrees 48 minutes 38 seconds West, parallel with the south line of said SE½-NW½, a distance of 1129.95 feet to the point of beginning; thence continuing on same course, a distance of 185.00 feet to the west line of said SE½-NW½; thence North 0 degrees 14 minutes 01 seconds East, along said west line, a distance of 406.04 feet to a point on a curve with a radius of 513.33 feet and whose tangent at this point bears North 73 degrees 20 minutes 09 seconds East; thence northeasterly, along said curve, deflecting from the tangent to the right, an arc length of 150.34 feet, central angle of 16 degrees 46 minutes 48 seconds, to point of tangency; thence South 89 degrees 53 minutes 03 seconds East, along tangent, parallel with the north line of said SE½-NW¾, a distance of 36.86 feet to a point which lies North 0 degrees 14 minutes 01 seconds East of the point of beginning; thence South 0 degrees 14 minutes 01 seconds West, a distance of 428.14 feet to the point of beginning, containing 1.8 acres, more or less.
- 8. All that part of the Southwest quarter of the Northwest quarter of Section 15, Township 32 North, Range 22 West, Anoka County, Minnesota, described as follows: Commencing at the northwest corner of the NW1 of said Section 15; thence South 0 degrees 28 minutes West, along the west line of said NW1, 2013.0 feet to the point of beginning; thence continuing South 0 degrees 28 minutes West, along said west line, 609.12 feet to the southwest corner of said NW1; thence South 89 degrees 48 minutes 38 seconds East, along the south line thereof, 200 feet; thence North 0 degrees 28 minutes East, 609.36 feet to the south line of a public road; thence North 89 degrees 53 minutes 03 seconds West, parallel with the north line of SW1-NW1 of said Section 15, and along the south line of said public road, 200 feet to the point of beginning, containing 2.8 acres, more or less. Subject to public highway as now located along the west line thereof; Also subject to a 66-foot easement along the south line thereof. (Tract contains 2.3 acres, not including C.S.A.H. No. 19)

## REGISTERED LAND SURVEY No. \_\_2\_ PART OF SOUTH HALF OF NORTHWEST QUARTER OF SECTION 15, TWP. 32 N, RGE. 22 W, ANOKA CO., MINNESOTA

- 9. That part of the Southeast quarter of the Northwest quarter of Section 15, Township 32 North, Range 22 West, described as follows: Commencing at the northeast corner of said SE½-NW½; thence North 89 degrees 53 minutes 03 seconds West, along the north line thereof, a distance of 940.00 feet to the point of beginning; thence continuing North 89 degrees 53 minutes 03 seconds West, along said north line, 185.00 feet; thence South 0 degrees 00 minutes, 451.82 feet to the center line of a township road; thence South 89 degrees 53 minutes 03 seconds East, along said read center line, 185.00 feet; thence North 0 degrees 00 minutes, 451.82 feet to the point of beginning, containing 1.9 acres, more or less, and subject to a 33-foot road easement along the south line thereof.
- 10. All that part of the Southeast quarter of the Northwest quarter of Section 15, Township 32 North, Range 22 West, described as follows: Commencing at the southeast corner of said SE½-NW½; thence North 0 degrees 00 minutes, along the east line thereof, a distance of 400.00 feet to the point of beginning; thence North 89 degrees 48 minutes 38 seconds West, parallel with the south line of said SE½-NW½, a distance of 1129.95 feet; thence North 0 degrees 14 minutes 01 seconds East, parallel with the west line of said SE½-NW½, a distance of 428.1 feet to the south line of a public road; thence South 89 degrees 53 minutes 03 seconds East, parallel with the north line of said SE½-NW½ and along the south line of said public road, a distance of 1128.2 feet to the east line of said SE½-NW½; thence South 0 degrees 00 minutes, along said east line, a distance of 429.60 feet to the point of beginning, containing 11.1 acres, more or less, and subject to the existing township road along the east line thereof.
- 11. That part of the Southwest quarter of the Northwest quarter of Section 15, Township 32 North, Range 22 West, described as follows: Commencing at the northwest corner of the NW\$\frac{1}{2}\$ of said Section 15; thence southerly, along the west line of said NW\$\frac{1}{2}\$, on an assumed bearing of South 0 degrees 28 minutes West, 1311.06 feet to the point of beginning at the northwest corner of the SW\$\frac{1}{2}\$-NW\$\frac{1}{2}\$ of said Section 15; thence continuing South 0 degrees 28 minutes West, along said west line of NW\$\frac{1}{2}\$, 165 feet; thence South 89 degrees 53 minutes 03 seconds East, 1311.92 feet to the east line of the SW\$\frac{1}{2}\$-NW\$\frac{1}{2}\$ of Section 15; thence North 0 degrees 14 minutes 01 seconds East, along the east line thereof, 164.99 feet to the north line of said SW\$\frac{1}{2}\$-NW\$\frac{1}{2}\$; thence North 89 degrees 53 minutes 03 seconds West, along the north line thereof 1311.25 feet to the point of beginning, containing 5.0 acres, more or less. Said tract is subject to the County State Aid Highway No. 19 along the westerly line thereof.
- 12. All that part of the Southwest quarter of the Northwest quarter of Section 15, Township 32 North, Range 22 West, described as follows: Commencing at the northwest corner of the NW1 of said Section 15; thence South 0 degrees 28 minutes West, along the west line of said NW1, 2301.08 feet; thence South 89 degrees 48 minutes 38 seconds East, parallel with the south line of said NW1, 1125 feet to the point of beginning; thence continuing South 89 degrees 48 minutes 38 seconds East, parallel with said south line, 190.28 feet to the east line of SW1-NW1 of said Section 15; thence South 0 degrees 14 minutes 01 seconds West, along said east line, 321.08 feet to the southeast corner of said SW1-NW1 of Section 15; thence North 89 degrees 48 minutes 38 seconds West, along the south line of said SW1-NW1, 191.59 feet; thence North 0 degrees 28 minutes East, 321.08 feet to the point of beginning, containing 1.4 acres, more or less.
- 13. All that part of the Southwest quarter of the Northwest quarter of Section 15, Township 32 North, Range 22 West, described as follows: Commencing at the northwest corner of the NW1 of said Section 15; thence South 0 degrees 28 minutes West, along the west line of said NW1, 2301.08 feet; thence South 89 degrees 48 minutes 38 seconds East, parallel with the south line of said NW1, 1125 feet to the point of beginning; thence continuing South 89 degrees 48 minutes 38 seconds East, parallel with said south line, 190.28 feet to the east line of SW1-NW1 of said Section 15; thence North 0 degrees 14 minutes 01 seconds East, along said east line, 484.96 feet to a point on the south line of a public road, which point is on a curve in the south line of said public road, with a radius of 513.33 feet and whose tangent at this point bears South 73 degrees 20 minutes 09 seconds West; thence southwesterly, along said curve in the south line of the public road, deflecting from the tangent to the left an arc length of 98.37 feet, central angle of 10 degrees 58 minutes 46 seconds, to the point of tangency; thence South 62 degrees 21 minutes 23 seconds West, along said south line of the public road, 110.7 feet; thence South 0 degrees 28 minutes West, 395.94 feet to the point of beginning, containing 1.9 acres, more or less.
- 14. That part of the Southeast quarter of the Northwest quarter of Section 15, Township 32 North, Range 22 West, Anoka County, Minnesota, described as follows: Commencing at the northeast corner of said SE½-NW½; thence North 89 degrees 53 minutes 03 seconds West, along the north line thereof, a distance of 1125.00 feet to the point of beginning; thence continuing North 89 degrees 53 minutes 03 seconds West, along said north line, a distance of 186.25 feet to the northwest corner of said SE½-NW½; thence South 0 degrees 14 minutes 01 seconds West, along the west line thereof, a distance of 438.05 feet to the point of intersection thereof with the northerly line of a public road, which point is on a curve with a radius of 579.33 feet and whose tangent at this point bears North 75 degrees 18 minutes 32 seconds East; thence northeasterly, along said northerly road line, deflecting from the tangent to the right, an arc length of 149.71 feet, central angle of 14 degrees 48 minutes 25 seconds, to point of tangency; thence South 89 degrees 53 minutes 03 seconds East, parallel with the north line of said SE½-NW½ and along the north line of said public road, a distance of 39.93 feet, more or less, to a point which bears South 0 degrees 00 minutes from the point of beginning; thence North 0 degrees 00 minutes, a distance of 418.82 feet to the point of beginning, containing 1.9 acre, more or less.
- 15. That part of the SET of the NWT of Section 15, Township 32 North, Range 22 West, Anoka County, Minnesota, described as follows: Commencing at the northeast corner of said SET-NWT; thence North 89 degrees 53 minutes 03 seconds West, along the north line thereof, a distance of 755.00 feet to the point of beginning; thence continuing North 89 degrees 53 minutes 03 seconds West, along said north line, 185.00 feet; thence South 0 degrees 00 minutes, 418.82 feet to the north line of a public road; thence South 89 degrees 53 minutes 03 seconds East, parallel with the north line of said SET-NWT and along the north line of said public road, 185.00 feet; thence North 0 degrees 00 minutes, 418.82 feet to the point of beginning; containing 1.8 acre, more or less.

## REGISTERED LAND SURVEY No. 2 PART OF SOUTH HALF OF NORTHWEST QUARTER OF SECTION 15, TWP. 32 N, RGE. 22 W, ANOKA CO., MINNESOTA

ALSO INCLUDING those parts described as follows:

No. 19 along the westerly line thereof.

That part of the Southwest quarter of the Northwest quarter of Section 15, Township 32 North, Range 22 West, Anoka County, Minnesota, described as follows;

Commencing at the northwest corner of the NW1 of Section 15; thence southerly, along the west line of said NW1 on an assumed bearing of South O degrees 28 minutes West, 1311.06 feet to the point of beginning at the northwest corner of the SW1-NW1 of said Section 15; thence continuing South O degrees 28 minutes West, along said west line of NW1, 165 feet; thence South 89 degrees 53 minutes 03 seconds East, 940 feet; thence North O degrees 28 minutes East, on a line which is parallel with the west line of the NW1, 165 feet to the north line of the SW1-NW1; thence North 89 degrees 53 minutes 03 seconds West, along the north line thereof, 940 feet to the point of beginning, containing 3.6 acres, more or less, said tract is subject to County State Aid Highway

That part of the Southwest quarter of the Northwest quarter of Section 15, Township 32 North, Range 22 West,

Anoka County, Minnesota, described as follows:

Commencing at the northwest corner of the NW1 of said Section 15; thence southerly, along the west line of said Nw1 on an assumed bearing of South 0 degrees 28 minutes West, 1476.06 feet; thence South 89 degrees 53 minutes

said Nw½ on an assumed bearing of South O degrees 28 minutes West, 1476.06 feet; thence South 89 degrees 53 minutes 03 seconds East, parallel with the north line of said Sw½-Nw½ of Section 15, 940 feet to the point of beginning; thence continuing South 89 degrees 53 minutes 03 seconds East, 371.92 feet to the east line of said Sw½-Nw½; thence North O degrees 14 minutes 01 seconds East, along said east line, 164.99 feet to the north line of said Sw½-Nw½; thence North 89 degrees 53 minutes 03 seconds West, along the north line, 371.25 feet to the point of intersection thereof with a line that bears North O degrees 28 minutes East from the point of beginning, which line is parallel with the west line of said Nw½ of Section 15; thence South O degrees 28 minutes West, along said parallel line, 165 feet to the point of beginning, containing 1.4 acre, more or less.