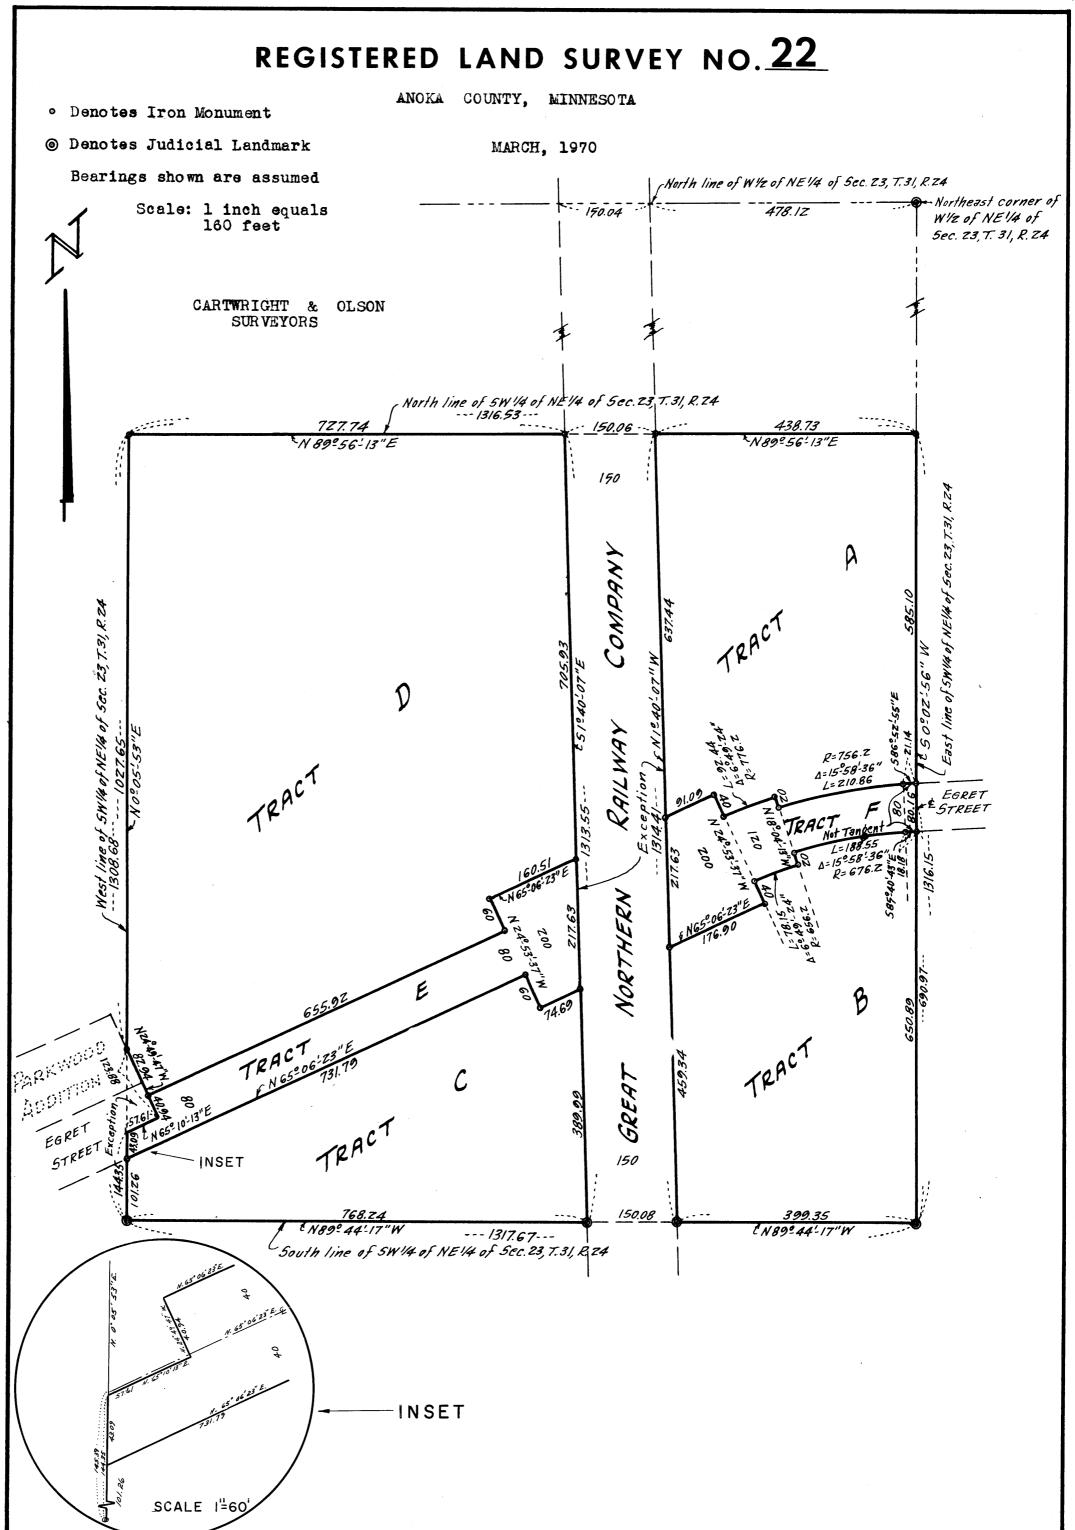

## REGISTERED LAND SURVEY NO. 22

ANOKA COUNTY, MINNESOTA

MARCH, 1970

CARTWRIGHT & OLSON SURVEYORS

I hereby certify that in accordance with the provisions of Chapter 508, Minnesota Statutes of 1949, as amended, I have surveyed the following described tract of land in the County of Anoka and State of Minnesota, to wit:

The Southwest Quarter of the Northeast Quarter of Section 23, Township 31, Range 24, except that part thereof described as beginning at a point on the North line of the West Half of the Northeast Quarter of Section 23, Township 31, Range 24, distant 478.12 feet West along said North line from the Northeast corner of the said West Half of the Northeast Quarter; thence West along the said North line 150.04 feet; thence South to a point on the South line of the said West Half of the Northeast Quarter 549.43 feet West along the said South line from the Southeast corner of the said West Half of the Northeast Quarter; thence East along the said South line 150.08 feet; thence North to the point of beginning. Also except that part of said Southwest Quarter of the Northeast Quarter embraced within the plat of Parkwood Addition.