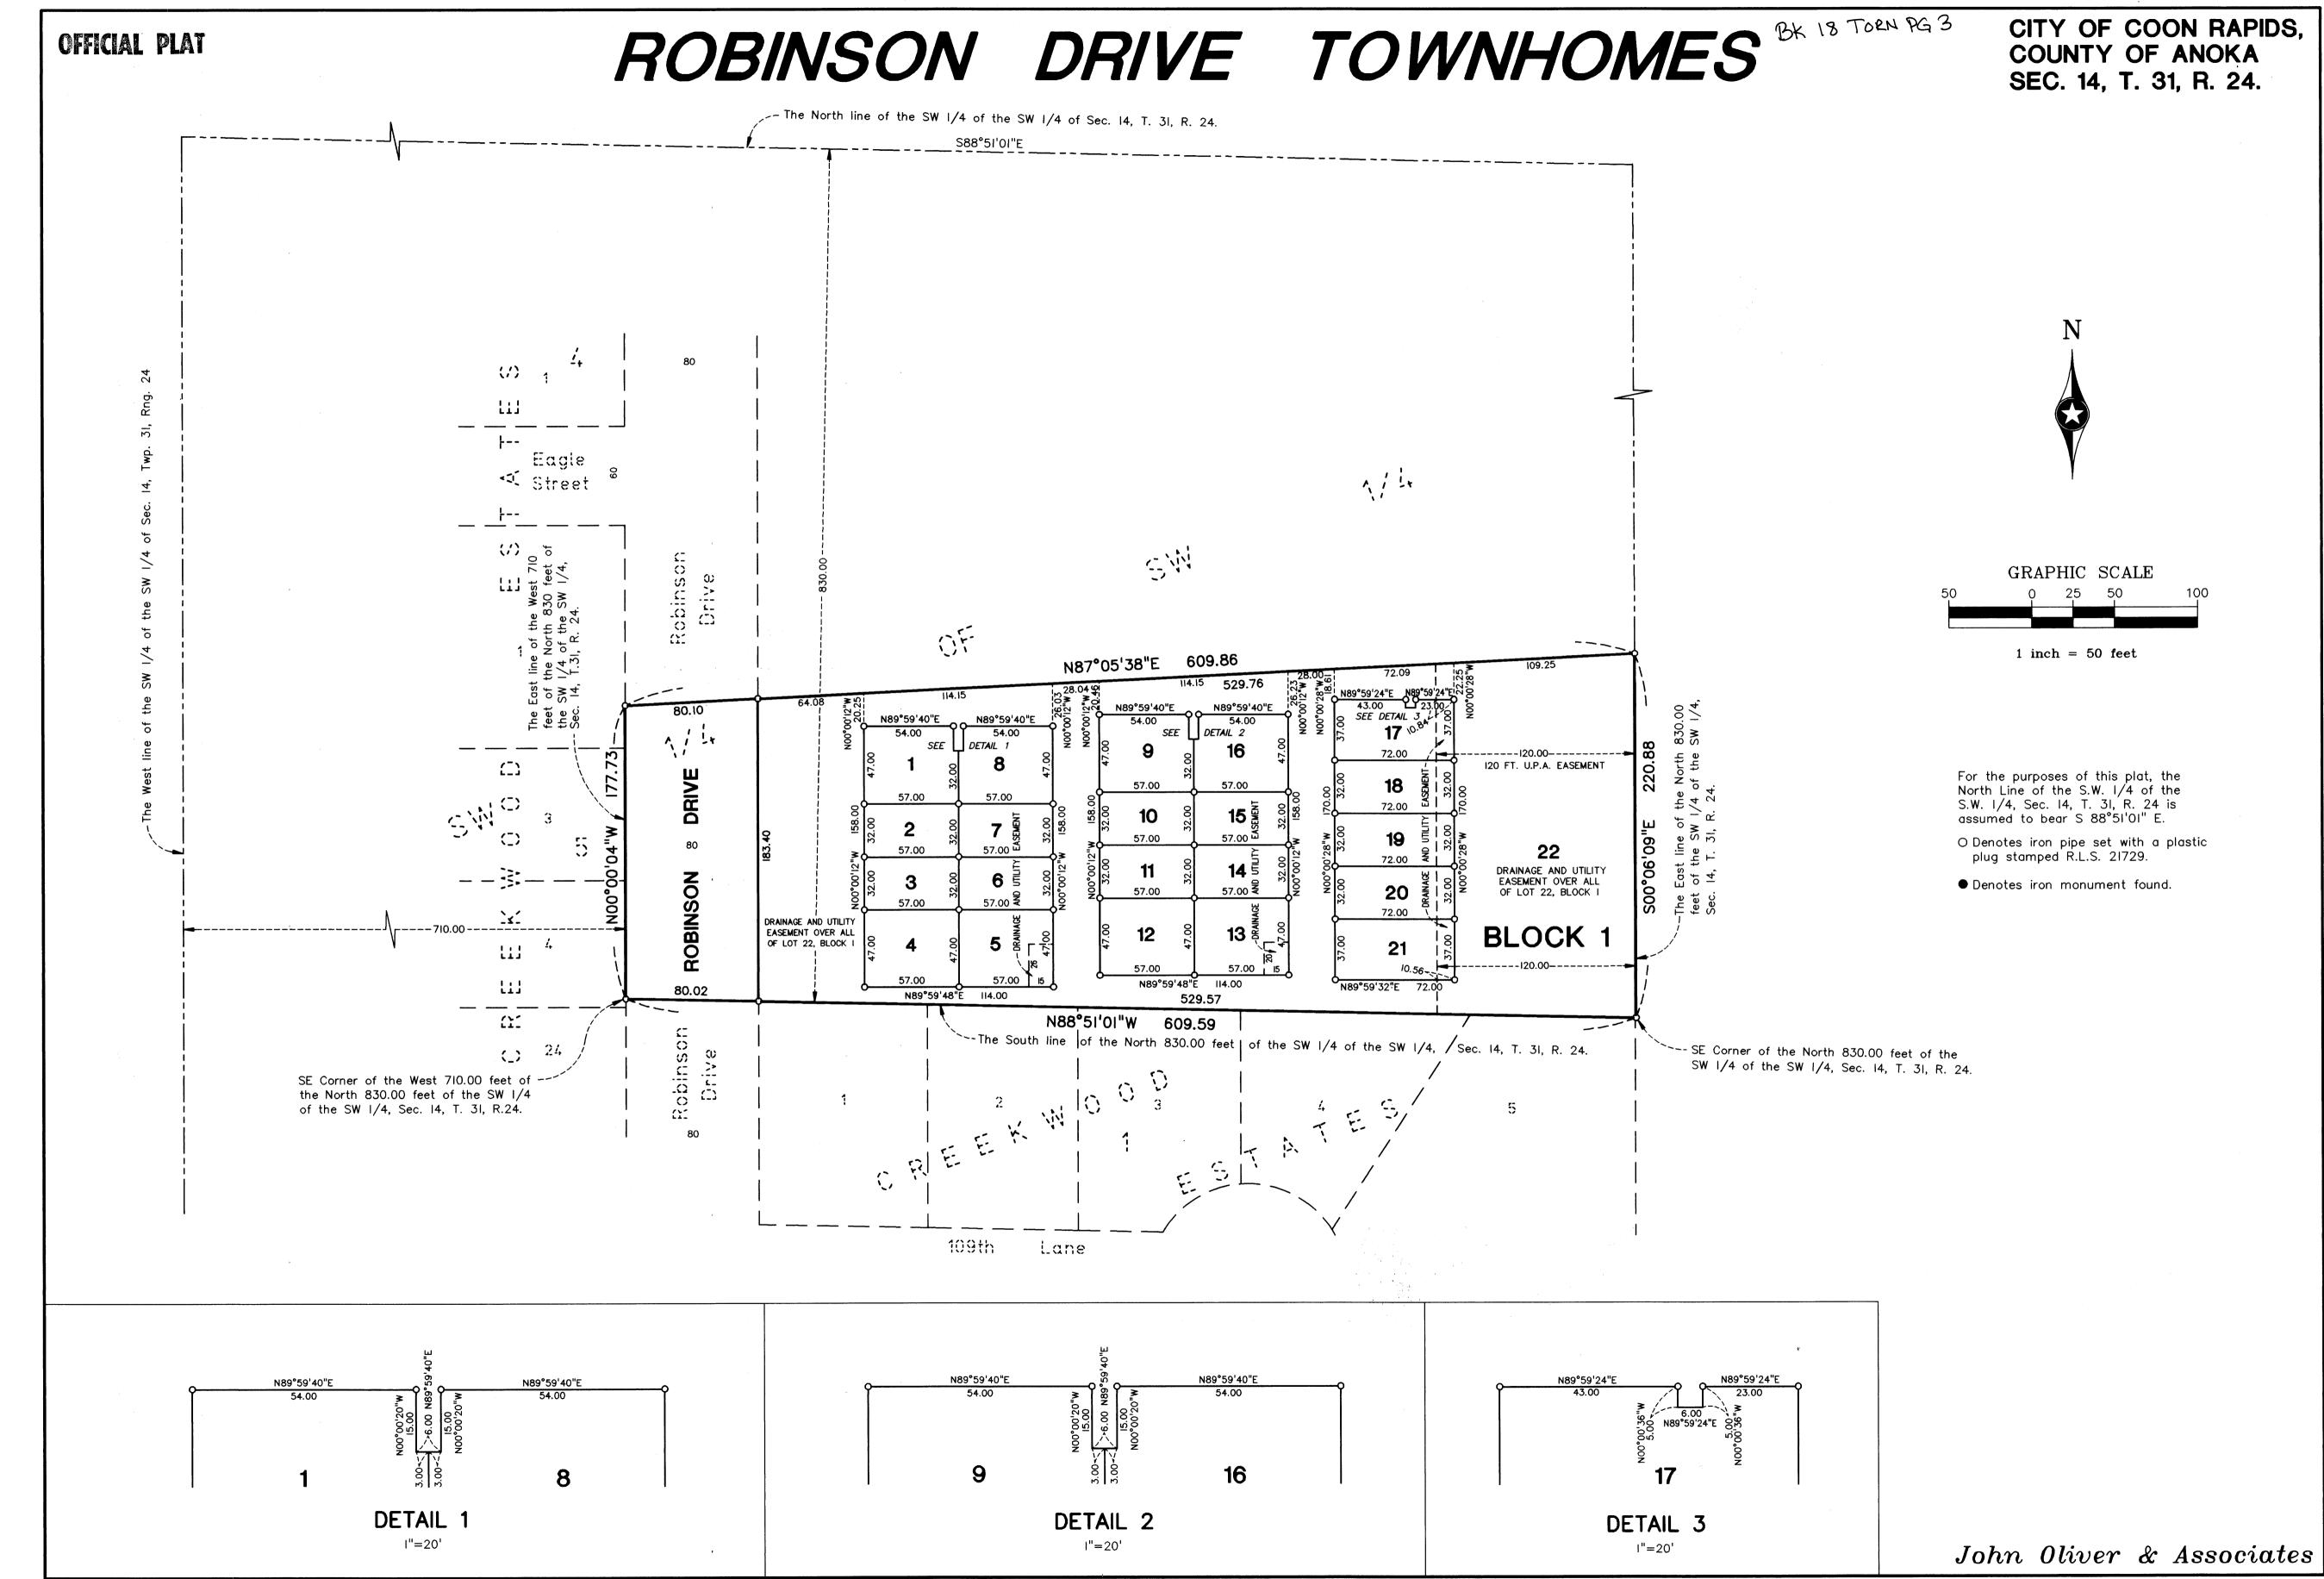

## ROBINSON DRIVE TOWNHOMES BY 18 TORN PG NO. 3 CITY OF COON RAPIDS, ANOKA COUNTY, MN.

KNOW ALL PERSONS BY THESE PRESENTS: That MM Home Builders, Inc., a Minnesota Corporation, fee owner of the following described property situated in the State of Minnesota, County of Anoka, to wit:

That part of the North 830.00 feet of the Southwest Quarter of the Southwest Quarter of Section 14, Township 31, Range 24, lying east of the West 710.00 feet thereof, and lying south of the following described line: Beginning at a point on the east line of said North 830.00 feet of the Southwest Quarter of the Southwest Quarter of the Southwest Quarter of the Southwest Quarter; thence westerly to a point on the east line of the West 710 feet of the North 830.00 feet of said Southwest Quarter of the Southwest Quarter distant 177.73 feet north of the southeast corner of said West 710 feet of the North 830.00 feet of Southwest Quarter of the Southwest Quarter, according to the Government Survey thereof:

Has caused the same to be surveyed and platted as ROBINSON DRIVE TOWNHOMES and does hereby donate and dedicate to the public for the public use forever the Drive, and the easements for drainage and utility purposes only, as shown on this plat.