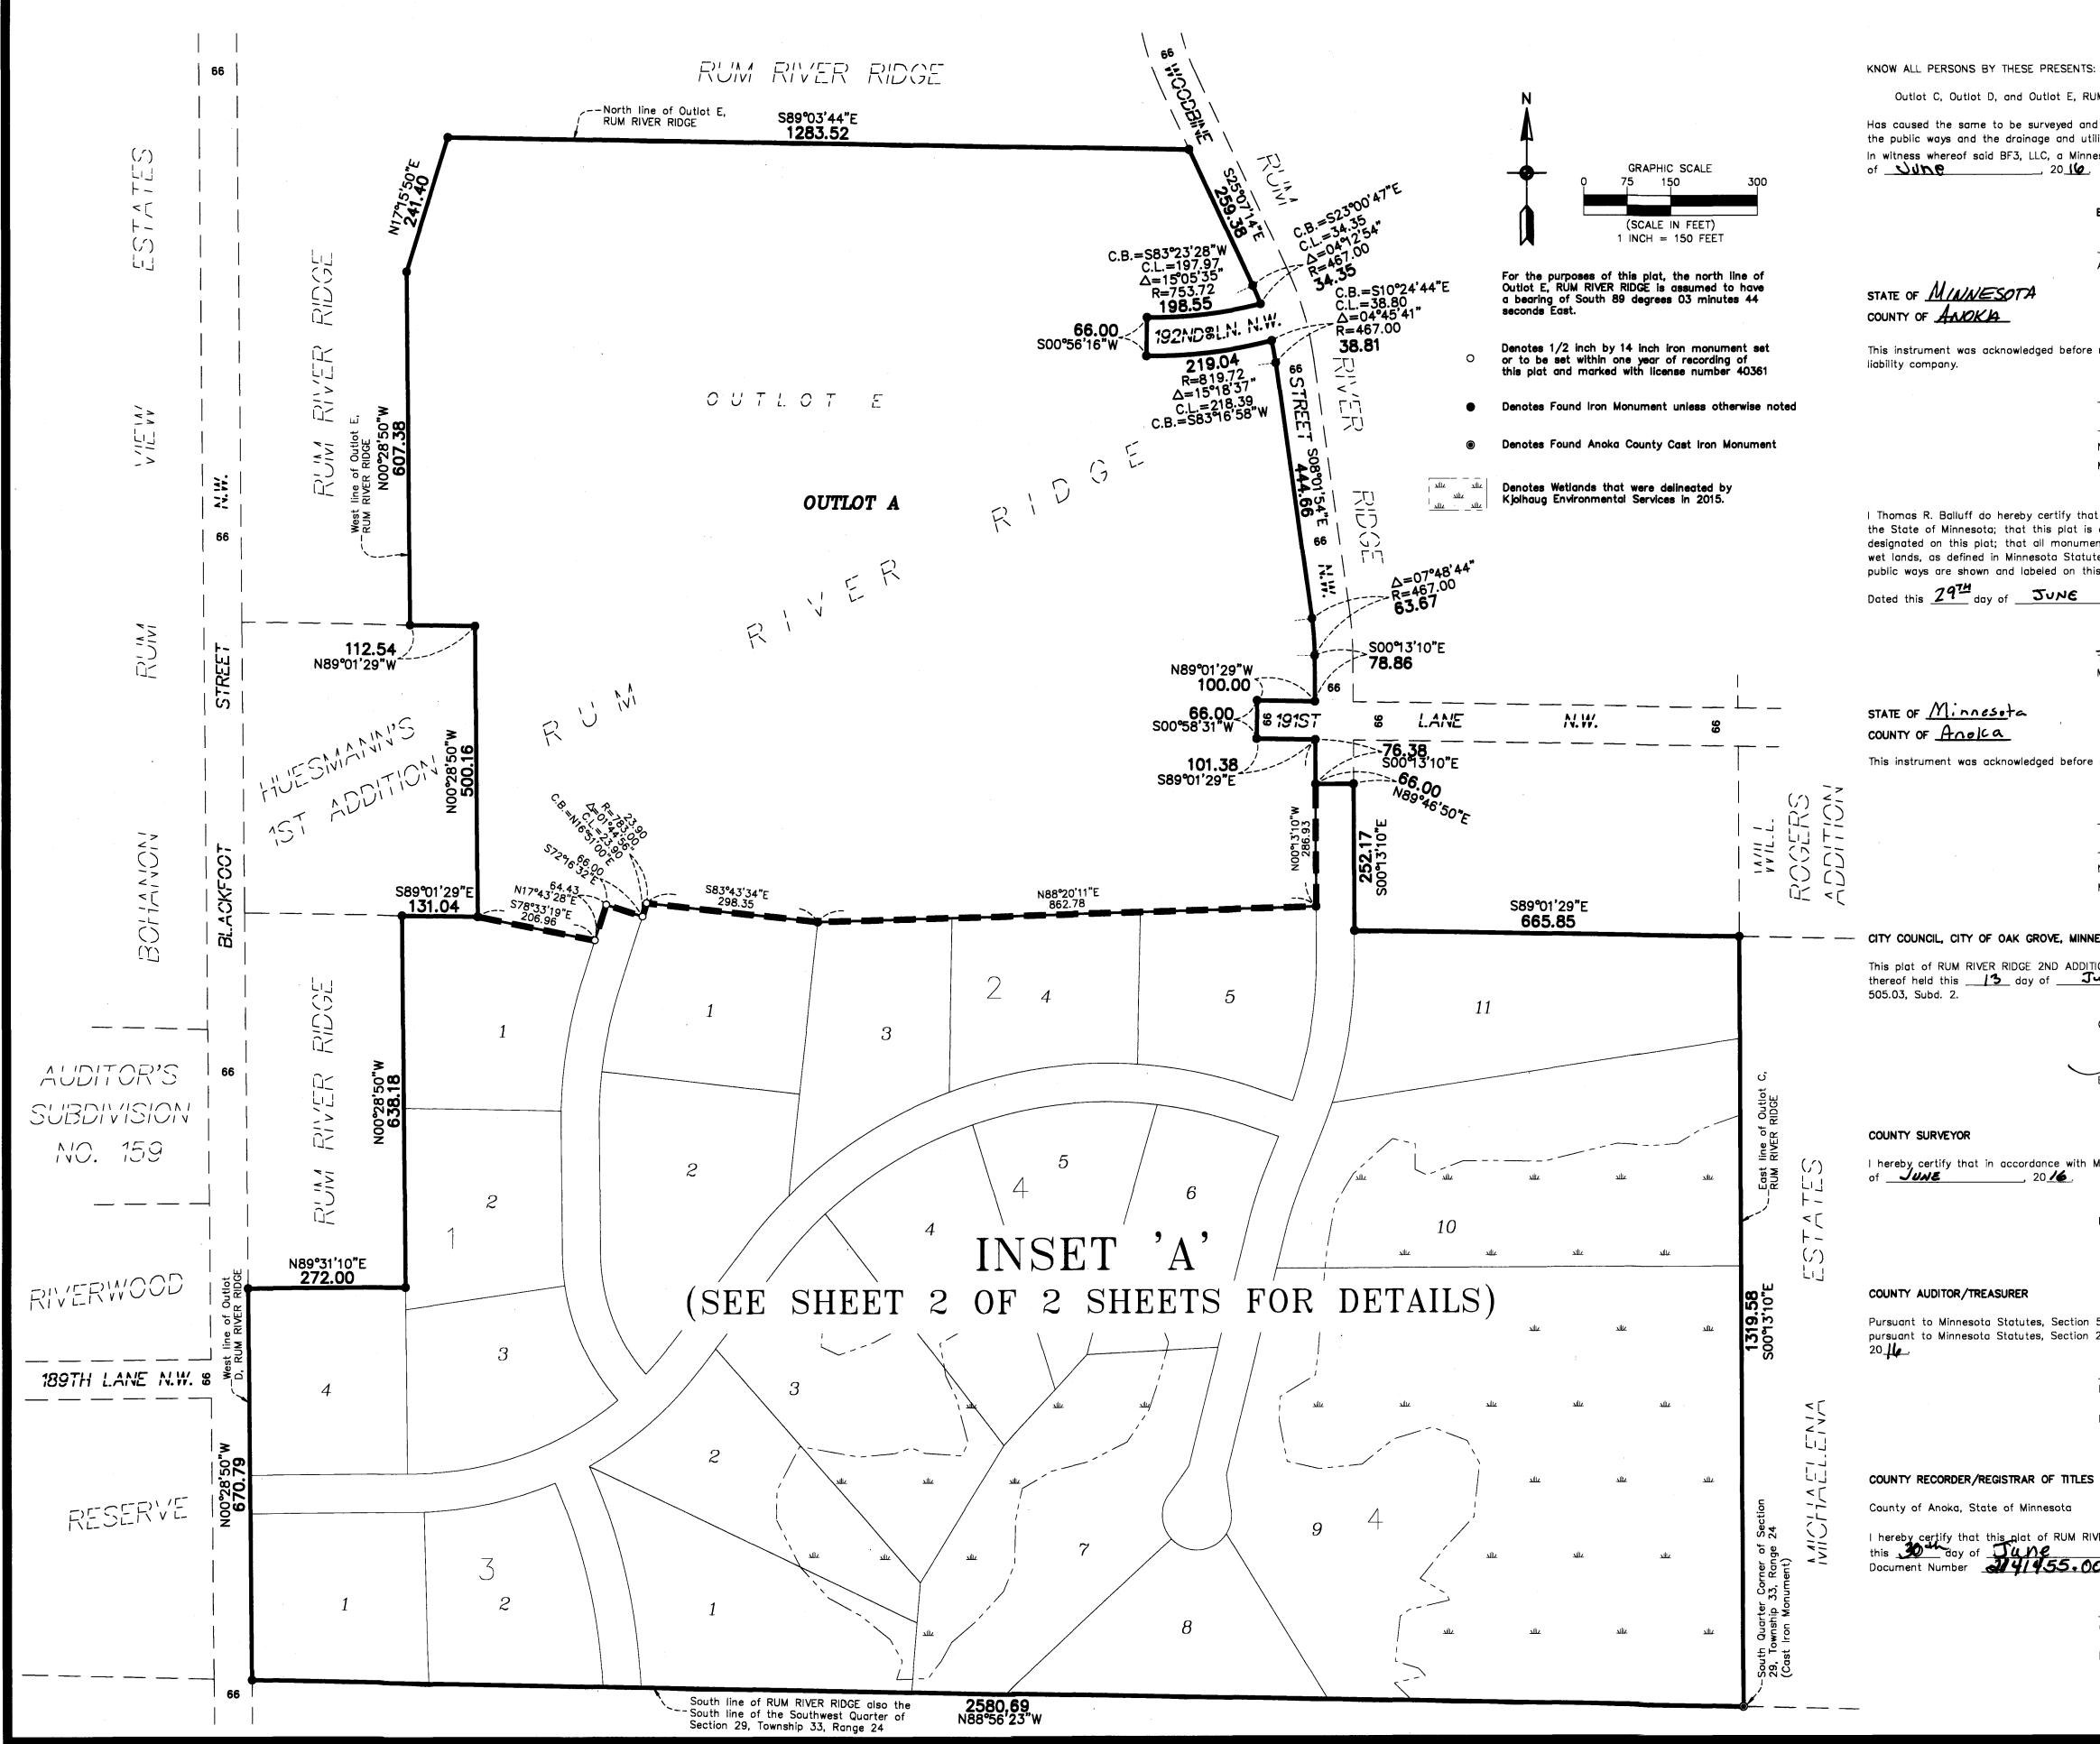

# RUM RIVER RIDGE 2ND ADDITION

## OFFICIAL PLAT

| BK-79 ADSF Pg 15 CITY OF OAK GROVE<br>COUNTY OF ANOKA<br>SEC. 29, TWP. 33, RGE. 24                                                                                                                                                                                                                                                                                                                                                                                                                                                           |
|----------------------------------------------------------------------------------------------------------------------------------------------------------------------------------------------------------------------------------------------------------------------------------------------------------------------------------------------------------------------------------------------------------------------------------------------------------------------------------------------------------------------------------------------|
|                                                                                                                                                                                                                                                                                                                                                                                                                                                                                                                                              |
| HESE PRESENTS: That BF3, LLC, a Minnesota limited liability company, owner of the following described property:                                                                                                                                                                                                                                                                                                                                                                                                                              |
| and Outlot E, RUM RIVER RIDGE, according to the recorded plat thereof, Anoka County, Minnesota                                                                                                                                                                                                                                                                                                                                                                                                                                               |
| be surveyed and platted as RUM RIVER RIDGE 2ND ADDITION and does hereby dedicate to the public for public use<br>drainage and utility easements as shown on this plat.<br>IF3, LLC, a Minnesota limited liability company, has caused these presents to be signed by its proper officer this day<br>20                                                                                                                                                                                                                                       |
| BF3, LLC                                                                                                                                                                                                                                                                                                                                                                                                                                                                                                                                     |
|                                                                                                                                                                                                                                                                                                                                                                                                                                                                                                                                              |
| Alan Roessler, President                                                                                                                                                                                                                                                                                                                                                                                                                                                                                                                     |
| 0TA<br>-                                                                                                                                                                                                                                                                                                                                                                                                                                                                                                                                     |
| owledged before me on JUNE J9, J016 by Alan Roessler, as president of BF3, LLC, a Minnesota limited                                                                                                                                                                                                                                                                                                                                                                                                                                          |
| Pan de a Proverak                                                                                                                                                                                                                                                                                                                                                                                                                                                                                                                            |
| PAMELA A. BROULEEK                                                                                                                                                                                                                                                                                                                                                                                                                                                                                                                           |
| Notary Public, HENNEPIN County UN                                                                                                                                                                                                                                                                                                                                                                                                                                                                                                            |
| My commission expires                                                                                                                                                                                                                                                                                                                                                                                                                                                                                                                        |
| ereby certify that this plat was prepared by me or under my direct supervision; that I am a duly Licensed Land Surveyor in<br>that this plat is a correct representation of the boundary survey; that all mathematical data and labels are correctly<br>that all monuments depicted on this plat have been, or will be correctly set within one year; that all water boundaries and<br>Minnesota Statutes, Section 505.01, Subd. 3, as of the date of this certificate are shown and labeled on this plat; and all<br>I abeled on this plat. |
| JUNE 2016                                                                                                                                                                                                                                                                                                                                                                                                                                                                                                                                    |
| Johnon R. Hallel                                                                                                                                                                                                                                                                                                                                                                                                                                                                                                                             |
| Thomas R. Balluff, Licensed Land Surveydr<br>Minnesota License No. 40361                                                                                                                                                                                                                                                                                                                                                                                                                                                                     |
| ta                                                                                                                                                                                                                                                                                                                                                                                                                                                                                                                                           |
| nowledged before me on June 29, 2016 by Thomas R. Balluff.                                                                                                                                                                                                                                                                                                                                                                                                                                                                                   |
|                                                                                                                                                                                                                                                                                                                                                                                                                                                                                                                                              |
| Contina Q. mount                                                                                                                                                                                                                                                                                                                                                                                                                                                                                                                             |
| <u>Cynthia J. Monical</u><br>Notory Public, <u>Hennepin County, MN</u>                                                                                                                                                                                                                                                                                                                                                                                                                                                                       |
| My commission expires Jan, 31, 2020                                                                                                                                                                                                                                                                                                                                                                                                                                                                                                          |
| AK GROVE, MINNESOTA                                                                                                                                                                                                                                                                                                                                                                                                                                                                                                                          |
| RIDGE 2ND ADDITION was approved and accepted by the City Council of the City of Oak Grove, Minnesota at a regular meeting<br>_ day of                                                                                                                                                                                                                                                                                                                                                                                                        |
| CITY COUNCIL, CITY OF OAK GROVE, MINNESOTA                                                                                                                                                                                                                                                                                                                                                                                                                                                                                                   |
| By Mar By Mayor By My Him Clerk                                                                                                                                                                                                                                                                                                                                                                                                                                                                                                              |
|                                                                                                                                                                                                                                                                                                                                                                                                                                                                                                                                              |

l hereby certify that in accordance with Minnesota Statutes, Section 505.021, Subd. 11, this plat has been reviewed and approved this <u>30<sup>74</sup></u>da

Anoka County Surveyor

Pursuant to Minnesota Statutes, Section 505.021, Subd. 9, taxes payable in the year 20 // on the land hereinbefore described have been paid. Also, pursuant to Minnesota Statutes, Section 272.12, there are no delinquent taxes and transfer entered this <u>30</u> day of <u>Jane</u>

Jonell M Sawyer Property Tax Administrator By PSM Deputy

\$5U

| Jonel 1            | gistrar of Titles |
|--------------------|-------------------|
| County Recorder/Re | gistrar of Titles |
| By PSM             | , Deputy          |