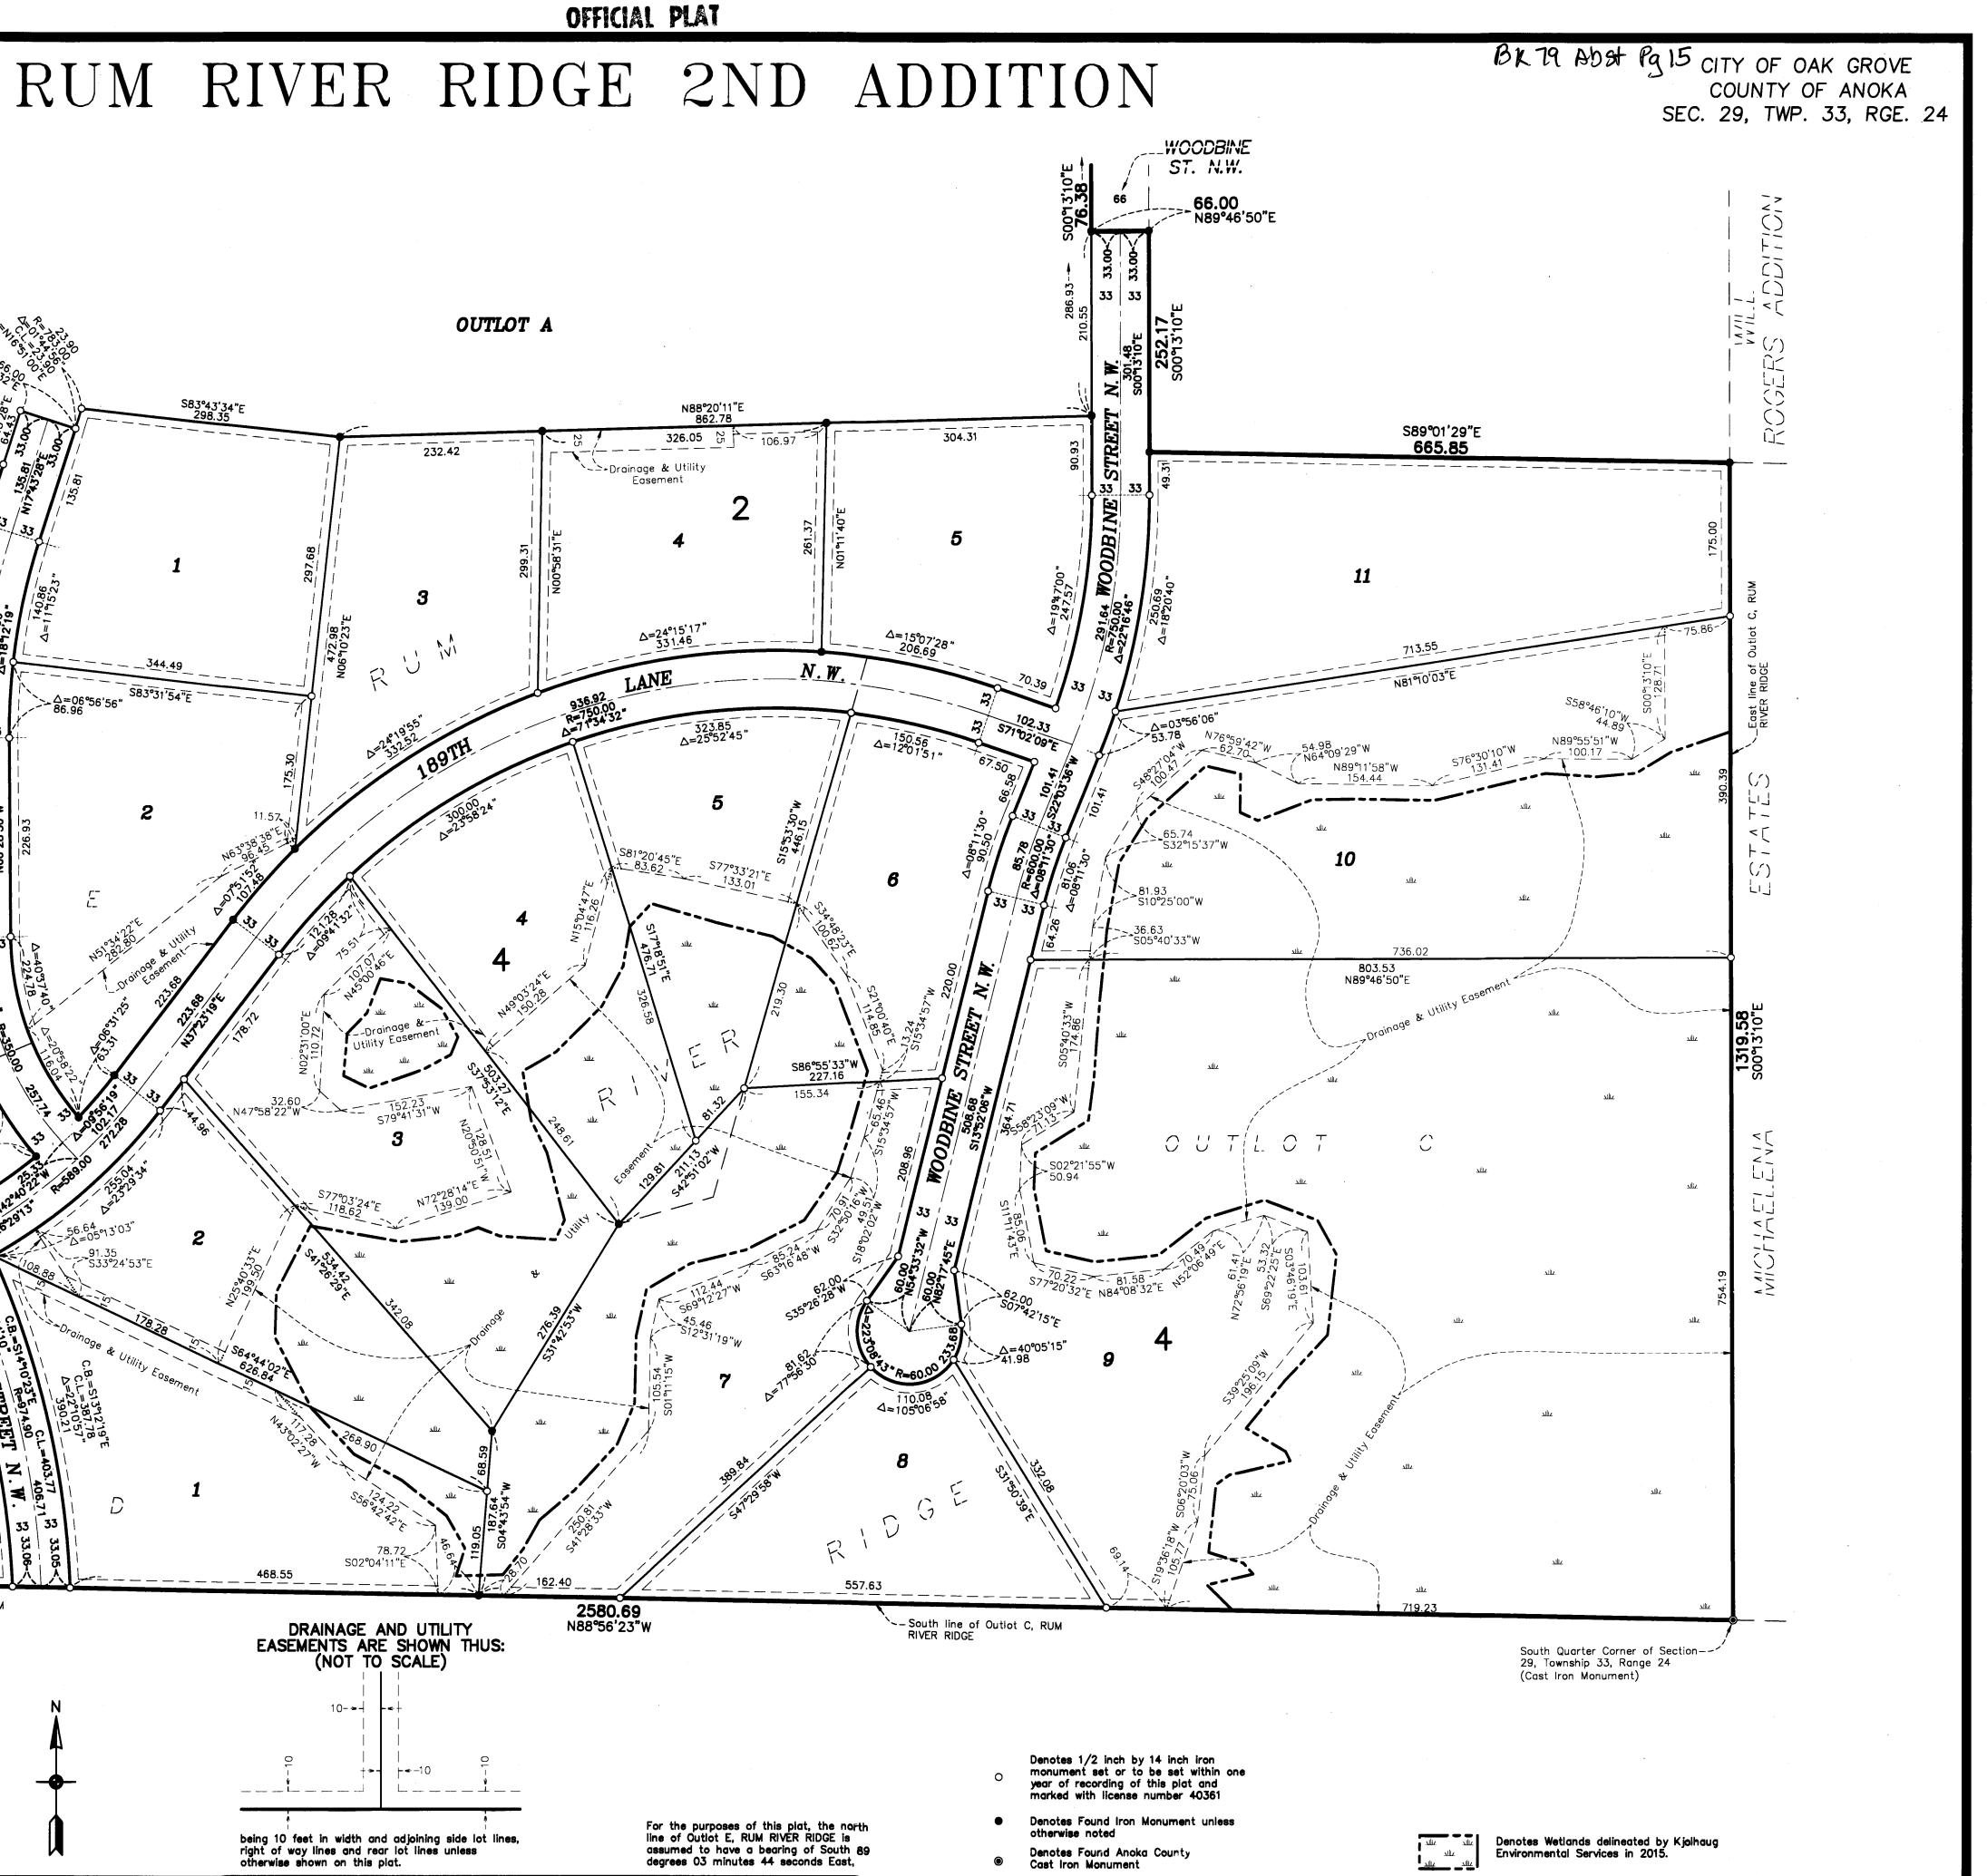

# RUM RIVER RIDGE 2ND ADDITION

## OFFICIAL PLAT

| BK-79 ADSF Pg 15 CITY OF OAK GROVE<br>COUNTY OF ANOKA<br>SEC. 29, TWP. 33, RGE. 24                                                                                                                                                                                                                                                                                                                                                                                                                                                           |
|----------------------------------------------------------------------------------------------------------------------------------------------------------------------------------------------------------------------------------------------------------------------------------------------------------------------------------------------------------------------------------------------------------------------------------------------------------------------------------------------------------------------------------------------|
|                                                                                                                                                                                                                                                                                                                                                                                                                                                                                                                                              |
| HESE PRESENTS: That BF3, LLC, a Minnesota limited liability company, owner of the following described property:                                                                                                                                                                                                                                                                                                                                                                                                                              |
| and Outlot E, RUM RIVER RIDGE, according to the recorded plat thereof, Anoka County, Minnesota                                                                                                                                                                                                                                                                                                                                                                                                                                               |
| be surveyed and platted as RUM RIVER RIDGE 2ND ADDITION and does hereby dedicate to the public for public use<br>drainage and utility easements as shown on this plat.<br>IF3, LLC, a Minnesota limited liability company, has caused these presents to be signed by its proper officer this day<br>20                                                                                                                                                                                                                                       |
| BF3, LLC                                                                                                                                                                                                                                                                                                                                                                                                                                                                                                                                     |
|                                                                                                                                                                                                                                                                                                                                                                                                                                                                                                                                              |
| Alan Roessler, President                                                                                                                                                                                                                                                                                                                                                                                                                                                                                                                     |
| 0TA<br>-                                                                                                                                                                                                                                                                                                                                                                                                                                                                                                                                     |
| owledged before me on JUNE J9, J016 by Alan Roessler, as president of BF3, LLC, a Minnesota limited                                                                                                                                                                                                                                                                                                                                                                                                                                          |
| Pan de a Proverak                                                                                                                                                                                                                                                                                                                                                                                                                                                                                                                            |
| PAMELA A. BROULEEK                                                                                                                                                                                                                                                                                                                                                                                                                                                                                                                           |
| Notary Public, HENNEPIN County UN                                                                                                                                                                                                                                                                                                                                                                                                                                                                                                            |
| My commission expires                                                                                                                                                                                                                                                                                                                                                                                                                                                                                                                        |
| ereby certify that this plat was prepared by me or under my direct supervision; that I am a duly Licensed Land Surveyor in<br>that this plat is a correct representation of the boundary survey; that all mathematical data and labels are correctly<br>that all monuments depicted on this plat have been, or will be correctly set within one year; that all water boundaries and<br>Minnesota Statutes, Section 505.01, Subd. 3, as of the date of this certificate are shown and labeled on this plat; and all<br>I abeled on this plat. |
| JUNE 2016                                                                                                                                                                                                                                                                                                                                                                                                                                                                                                                                    |
| Johnon R. Hallel                                                                                                                                                                                                                                                                                                                                                                                                                                                                                                                             |
| Thomas R. Balluff, Licensed Land Surveydr<br>Minnesota License No. 40361                                                                                                                                                                                                                                                                                                                                                                                                                                                                     |
| ta                                                                                                                                                                                                                                                                                                                                                                                                                                                                                                                                           |
| nowledged before me on June 29, 2016 by Thomas R. Balluff.                                                                                                                                                                                                                                                                                                                                                                                                                                                                                   |
|                                                                                                                                                                                                                                                                                                                                                                                                                                                                                                                                              |
| Contina Q. mount                                                                                                                                                                                                                                                                                                                                                                                                                                                                                                                             |
| <u>Cynthia J. Monical</u><br>Notory Public, <u>Hennepin County, MN</u>                                                                                                                                                                                                                                                                                                                                                                                                                                                                       |
| My commission expires Jan, 31, 2020                                                                                                                                                                                                                                                                                                                                                                                                                                                                                                          |
| AK GROVE, MINNESOTA                                                                                                                                                                                                                                                                                                                                                                                                                                                                                                                          |
| RIDGE 2ND ADDITION was approved and accepted by the City Council of the City of Oak Grove, Minnesota at a regular meeting<br>_ day of                                                                                                                                                                                                                                                                                                                                                                                                        |
| CITY COUNCIL, CITY OF OAK GROVE, MINNESOTA                                                                                                                                                                                                                                                                                                                                                                                                                                                                                                   |
| By Mar By Mayor By My Him Clerk                                                                                                                                                                                                                                                                                                                                                                                                                                                                                                              |
|                                                                                                                                                                                                                                                                                                                                                                                                                                                                                                                                              |

INSET 'A' 00°28'50"V 500.16 -S89°01'29"E 131.04 272.35 N89°00'17"W ZTEC CUTLOT RWOOD SERVE N.W. N89°31'10"E **272.00** 556'22"W 189TH est JM 0°28'50' 320.72 23'45"E Šō 4 LANE N.W. rainage & Utility--Easement  $N.W. \stackrel{\omega}{\leftarrow} \qquad \begin{array}{c} \Delta = 25^{\circ}38^{\circ}38^{\circ}} \\ \Delta = 25^{\circ}38^{\circ}38^{\circ}} \\ \end{array} \\ \begin{array}{c} R = 589.00 \\ R = 589.00 \end{array}$ 91.35 S33°24'53"E 272.00 >33.00 <sup>B</sup> 189TH LANE 289.12 N89°31'10"E Ö Ö )>-33.00 B \_\_\_\_233.94 Δ=21°32'58" 289.11 10.0 RIVERWOOD 001 A CX<sup>n</sup> ដ OUTLO L 33 66 301.54 -- South line of Outlot D, RUM RIVER RIDGE