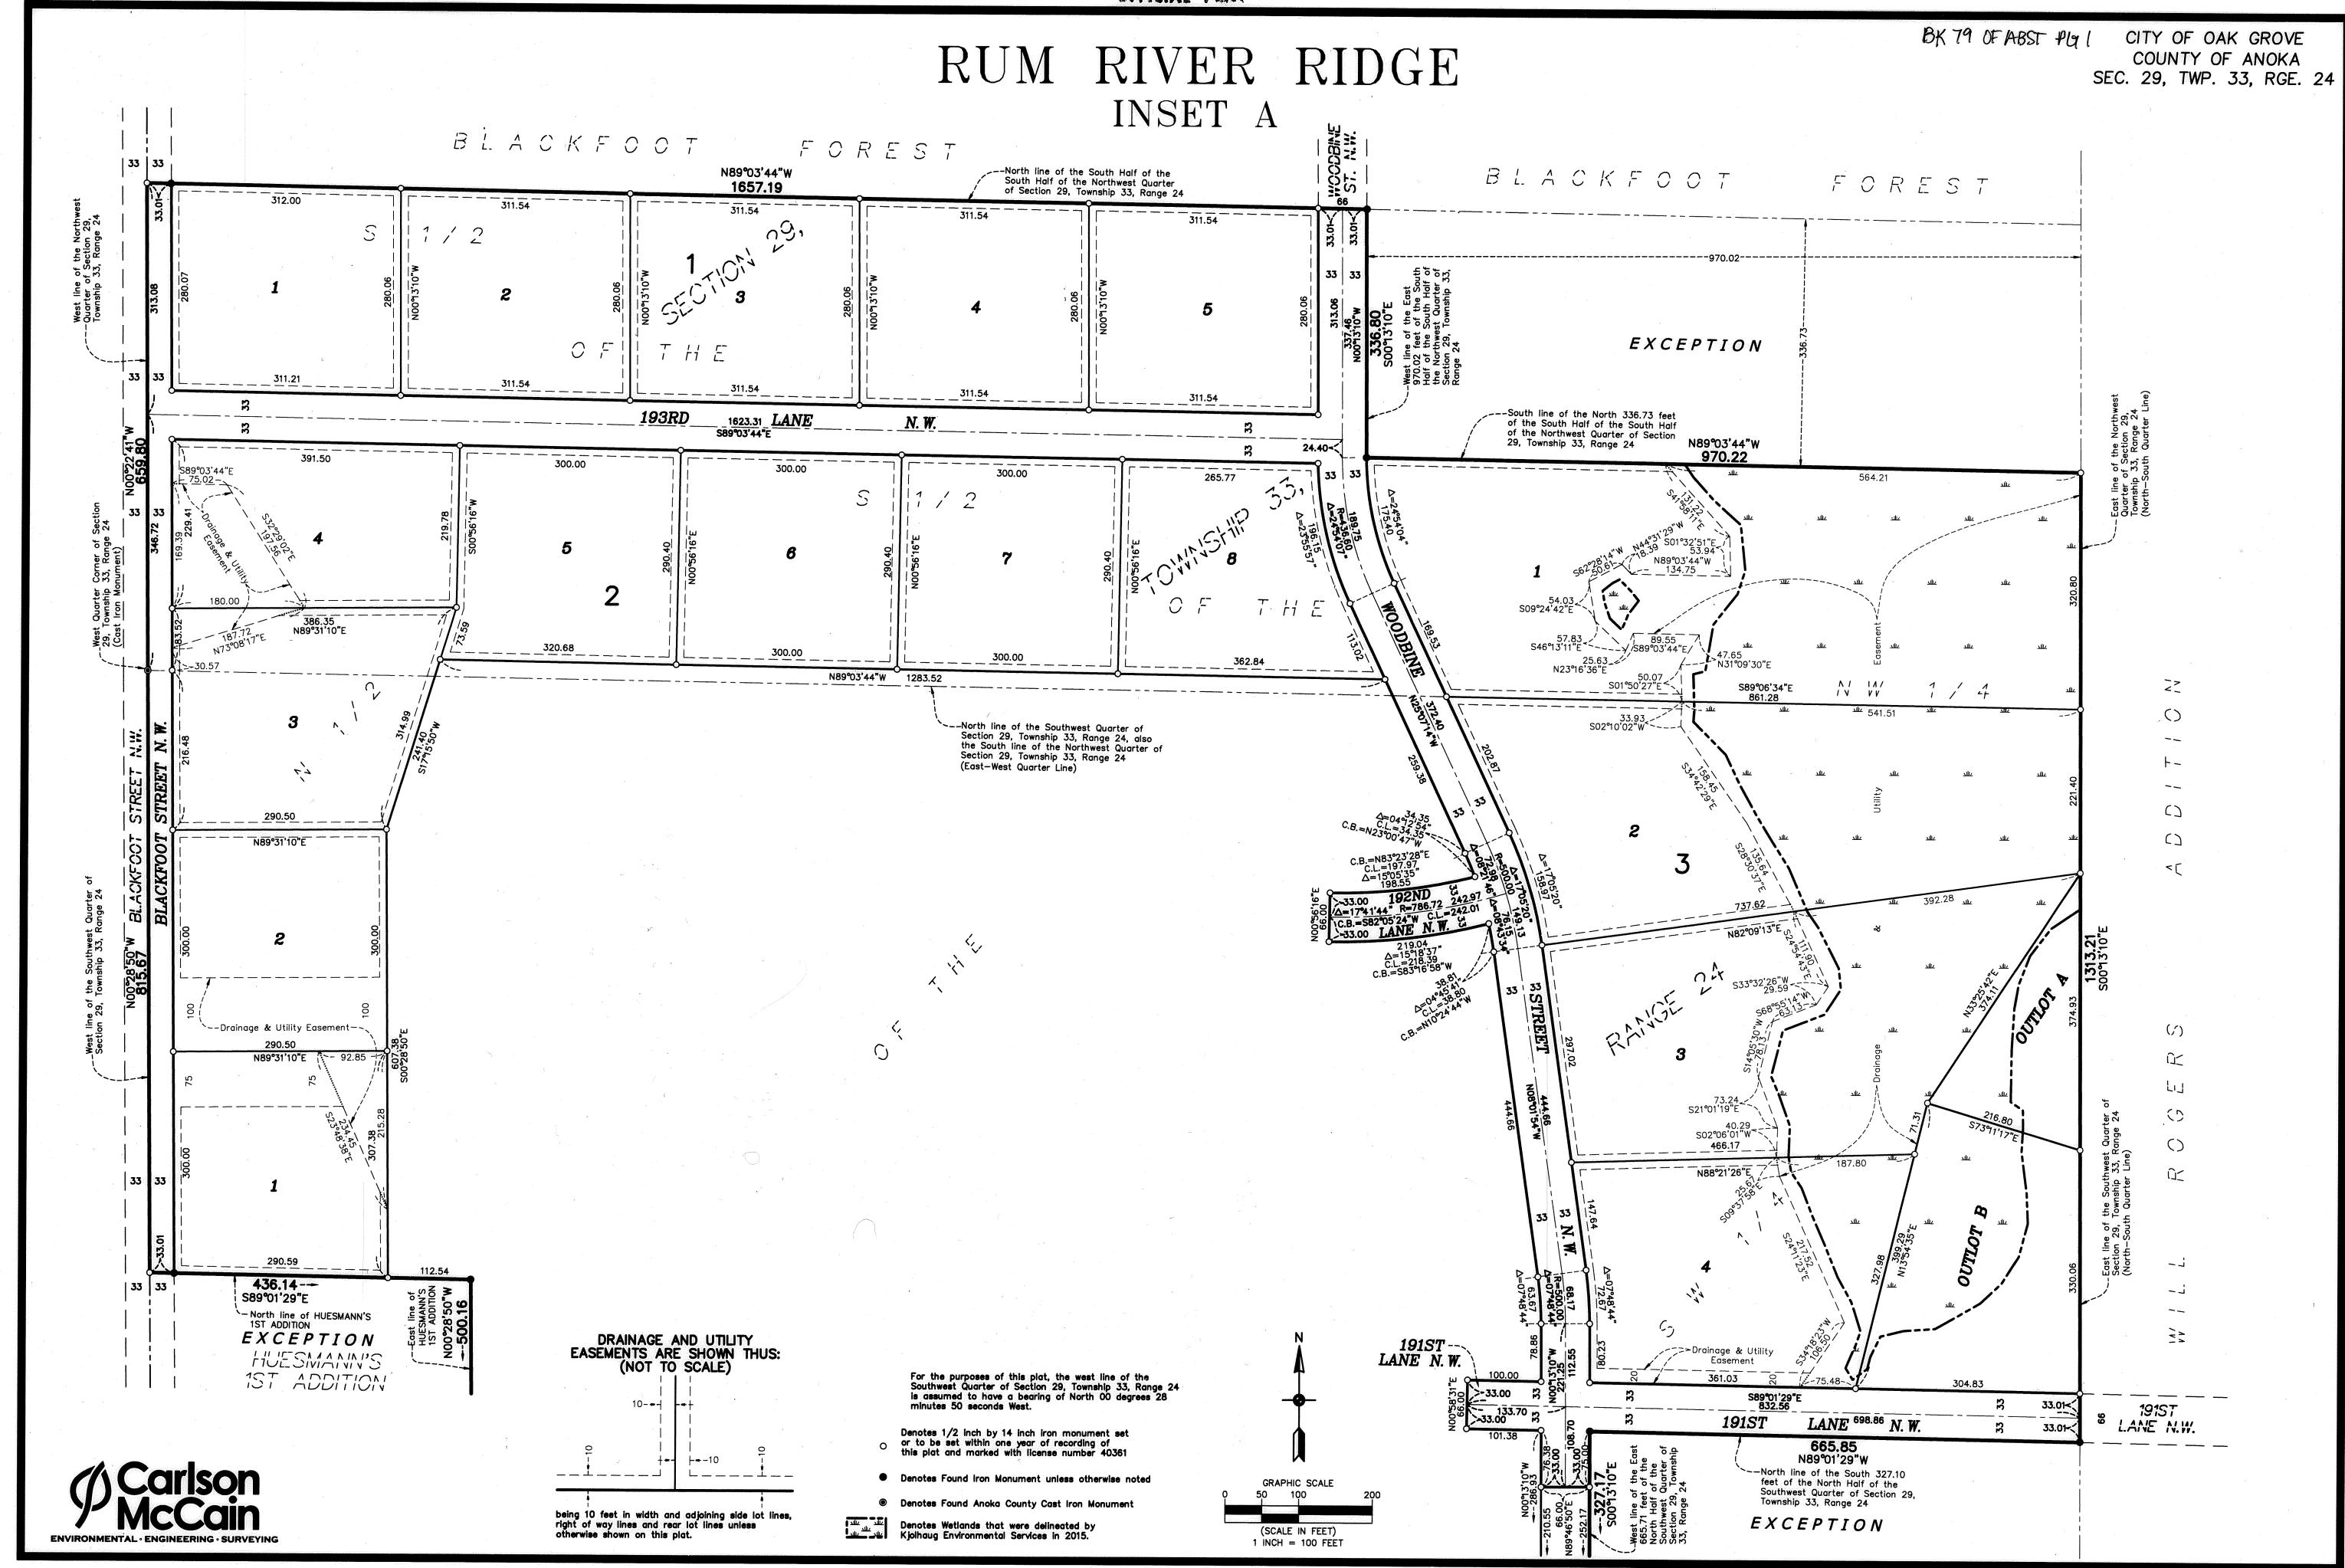

# RUM RIVER RIDGE

BK79 OF ABST PUI

CITY OF OAK GROVE COUNTY OF ANOKA SEC. 29, TWP. 33, RGE. 24

KNOW ALL PERSONS BY THESE PRESENTS: That BF3, LLC, a Minnesota limited liability company, owner of the following described property:

The South Half of the Southwest Quarter of Section 29, Township 33, Range 24

The South Half of the South Half of the Northwest Quarter of Section 29, Township 33, Range 24. excepting therefrom the Northerly 336.73 feet of the Easterly 970.02 feet of said South Half of the South Half of the Northwest Quarter

The North Half of the Southwest Quarter of Section 29, Township 33, Range 24, except HUESMANN'S 1ST ADDITION and also excepting the Southerly 327.10 feet of the Easterly 665.71 feet of said North Half of the Southwest Quarter, Anoka County, Minnesota

For the purposes of this plat, the west line of the Southwest Quarter of Section 29, Township 33, Range 24 is assumed to have a bearing of North 00 degrees 28 minutes 50 seconds West.

Denotes 1/2 inch by 14 inch iron monument set or to be set within one year of recording of this plat and marked with license number 40361

Denotes Found Iron Monument unless otherwise noted

Denotes Found Anoka County Cast Iron Monument

Denotes Wetlands that were delineated by

Kjolhaug Environmental Services in 2015.

GRAPHIC SCALE 100 200 (SCALE IN FEET)