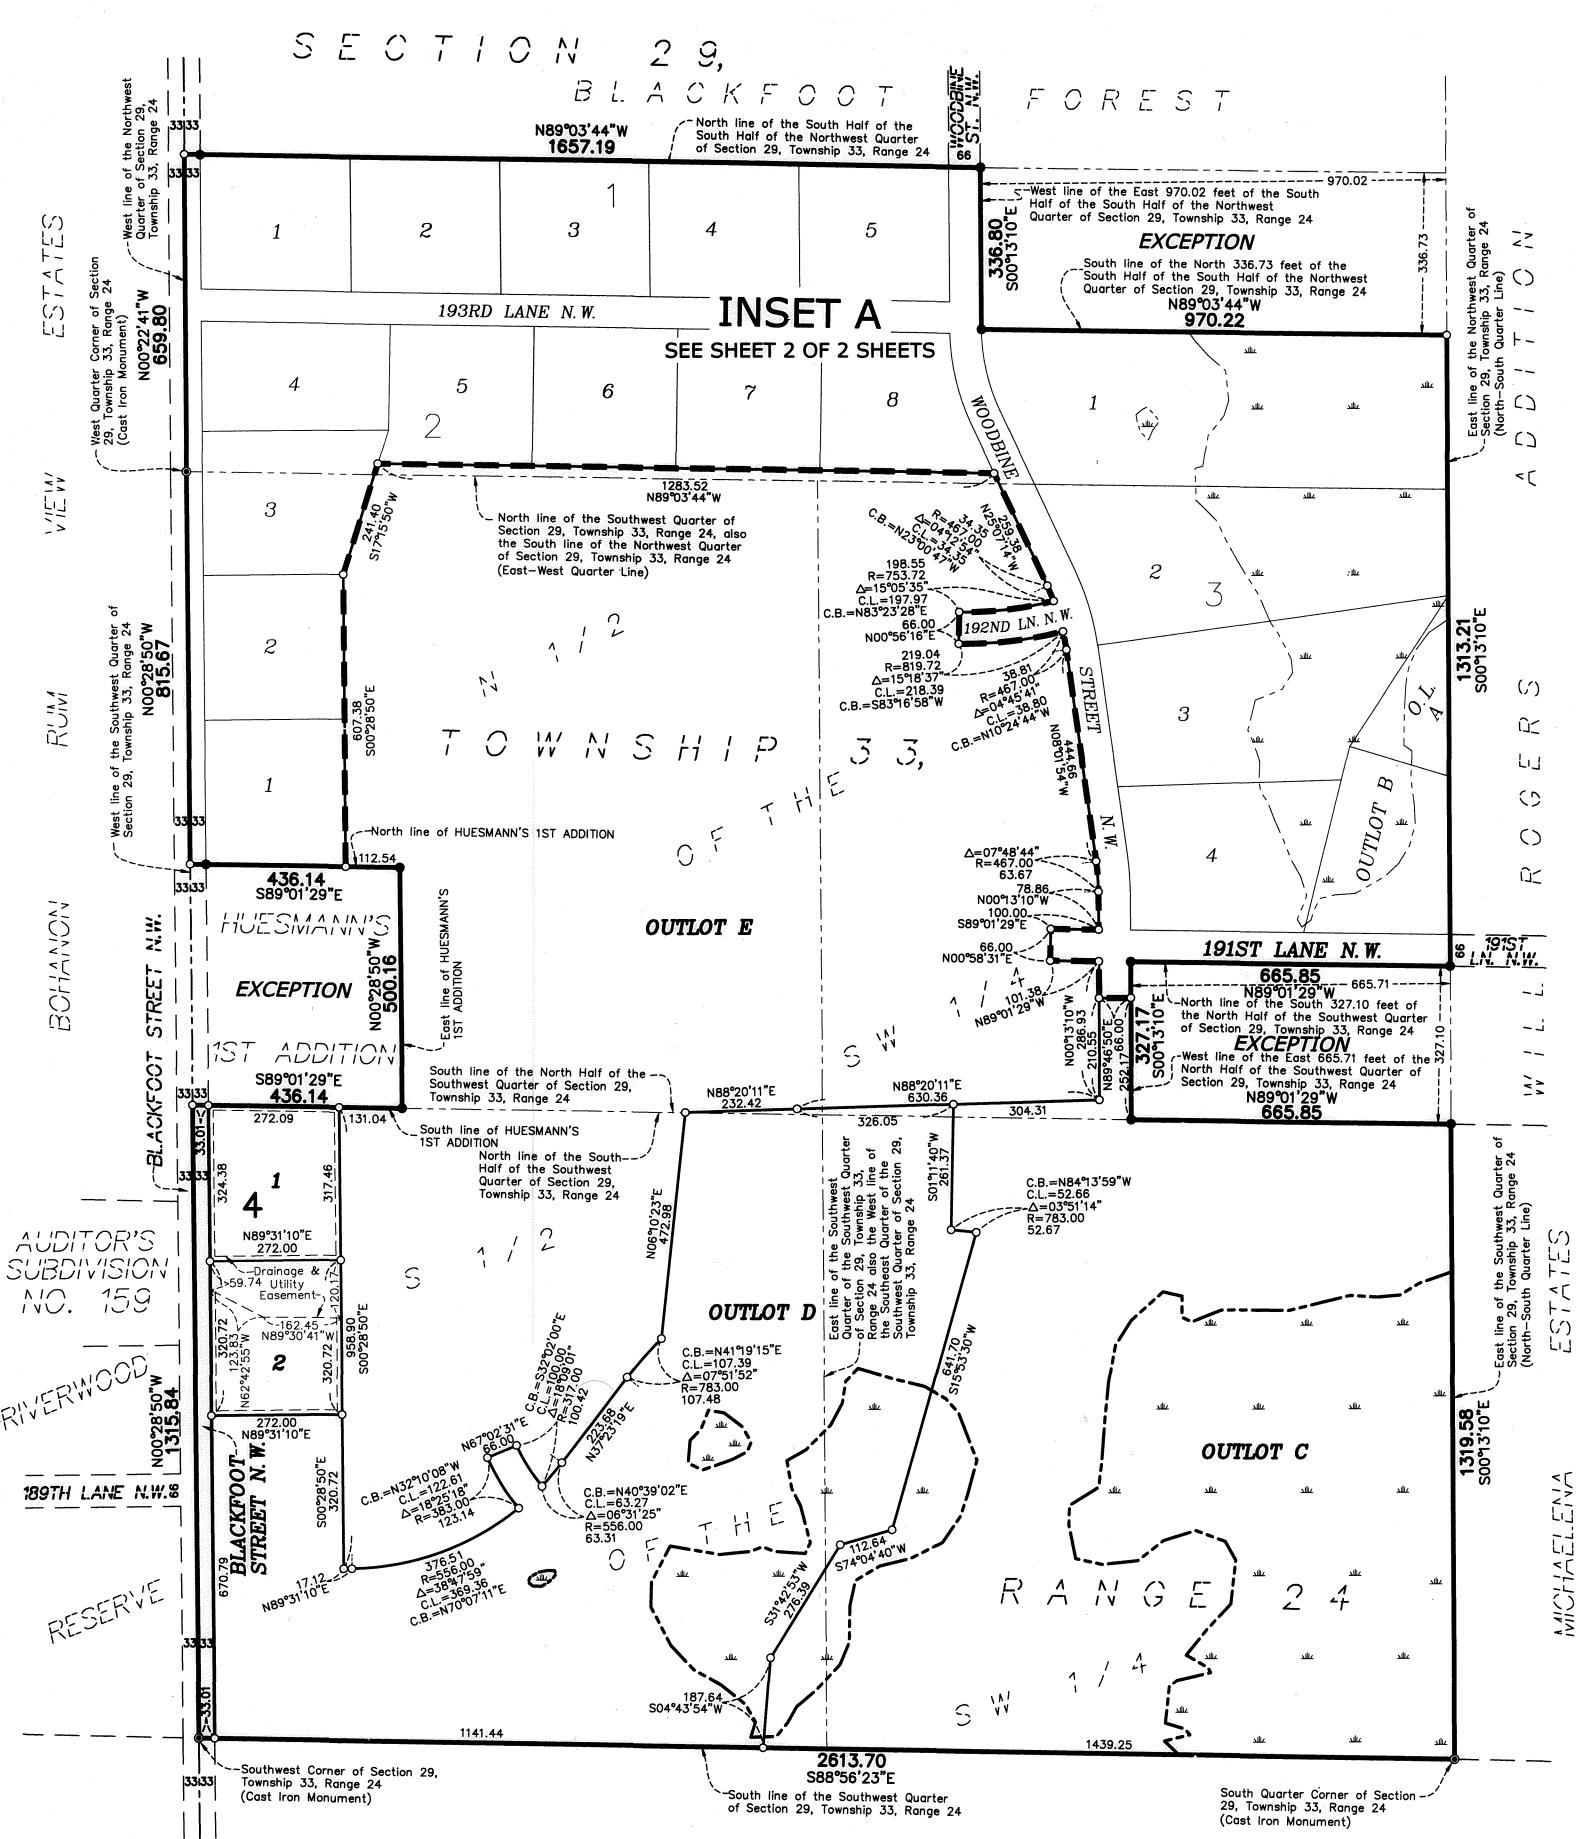

# RUM RIVER RIDGE

BK79 OF ABST PUI

CITY OF OAK GROVE COUNTY OF ANOKA SEC. 29, TWP. 33, RGE. 24

KNOW ALL PERSONS BY THESE PRESENTS: That BF3, LLC, a Minnesota limited liability company, owner of the following described property:

The South Half of the Southwest Quarter of Section 29, Township 33, Range 24

The South Half of the South Half of the Northwest Quarter of Section 29, Township 33, Range 24. excepting therefrom the Northerly 336.73 feet of the Easterly 970.02 feet of said South Half of the South Half of the Northwest Quarter

The North Half of the Southwest Quarter of Section 29, Township 33, Range 24, except HUESMANN'S 1ST ADDITION and also excepting the Southerly 327.10 feet of the Easterly 665.71 feet of said North Half of the Southwest Quarter, Anoka County, Minnesota

For the purposes of this plat, the west line of the Southwest Quarter of Section 29, Township 33, Range 24 is assumed to have a bearing of North 00 degrees 28 minutes 50 seconds West.

Denotes 1/2 inch by 14 inch iron monument set or to be set within one year of recording of this plat and marked with license number 40361

Denotes Found Iron Monument unless otherwise noted

Denotes Found Anoka County Cast Iron Monument

Denotes Wetlands that were delineated by

Kjolhaug Environmental Services in 2015.

GRAPHIC SCALE 100 200 (SCALE IN FEET)