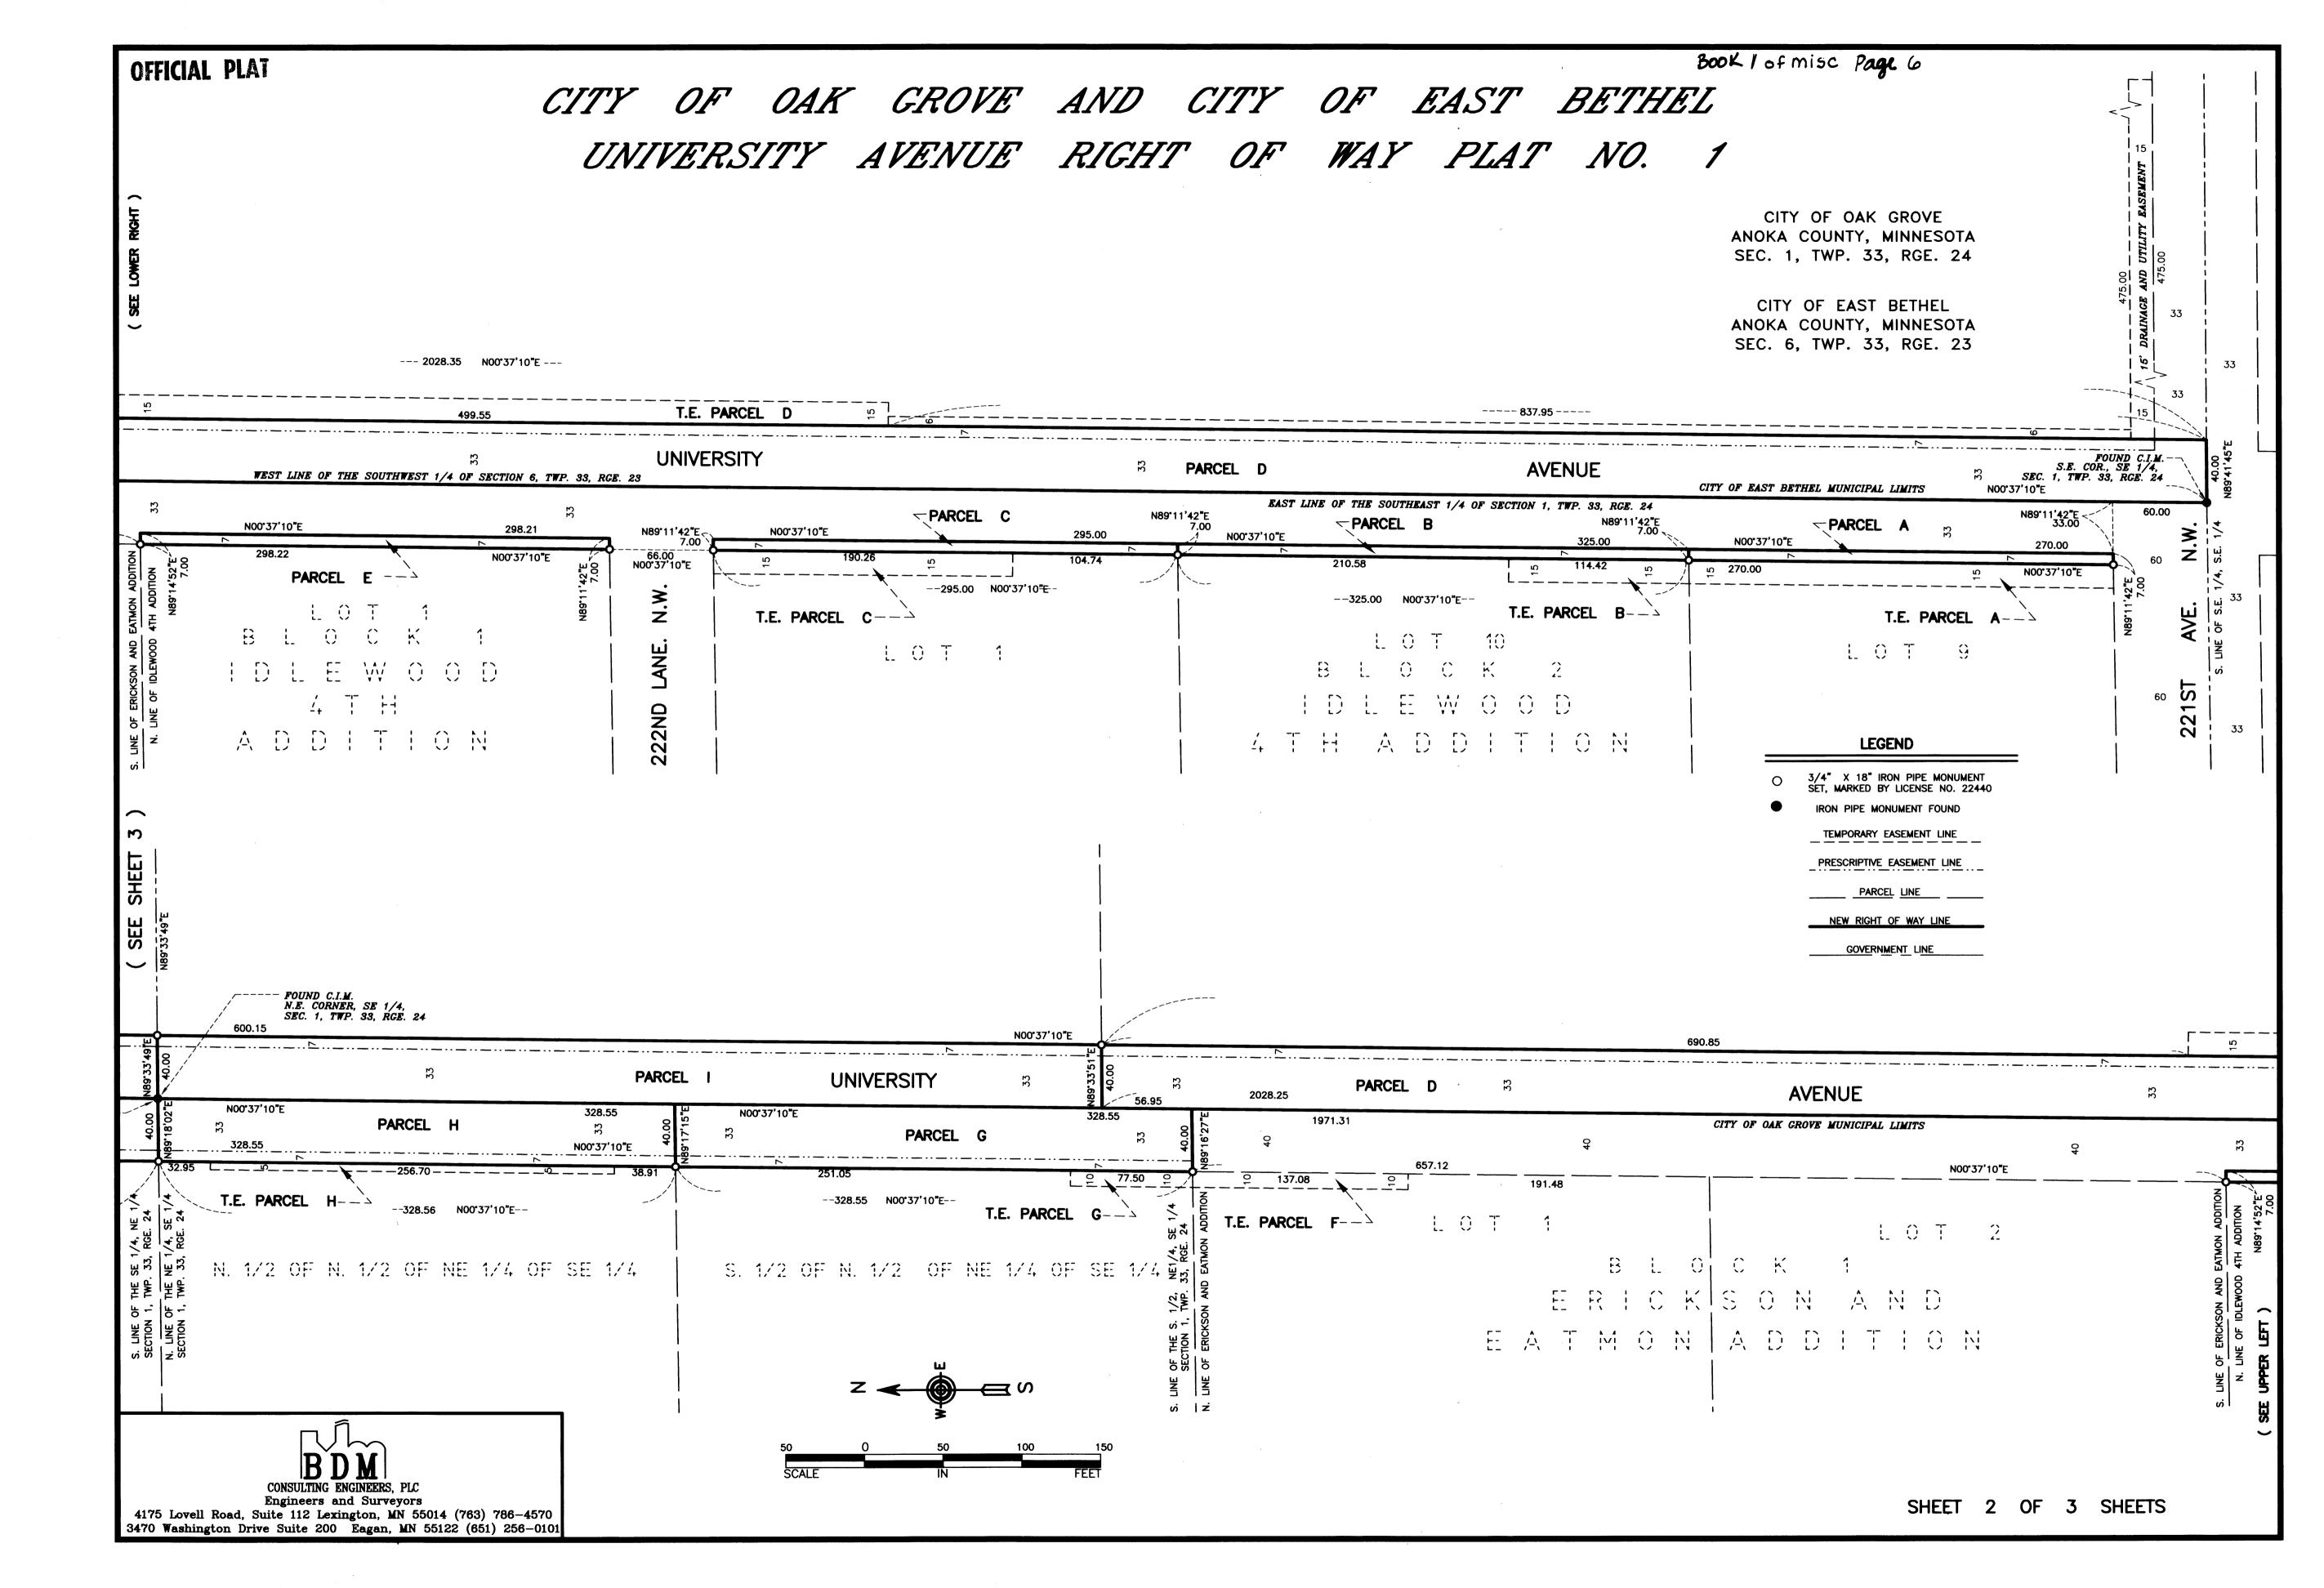

## CITY OF OAK GROVE AND CITY OF EAST BETHEL UNIVERSITY AVENUE RIGHT OF WAY PLAT NO. 1

CITY OF OAK GROVE ANOKA COUNTY, MINNESOTA SEC. 1, TWP. 33, RGE. 24

CITY OF EAST BETHEL ANOKA COUNTY, MINNESOTA SEC. 6, TWP. 33, RGE. 23

| PARCEL | OWNER                                                                               | LOCATION                                                     | CITY        | DEED RECORD<br>DOC. NO. OR BK. PG.<br>OR RESIDUE | TORRENS<br>CERT.<br>NO. | PRESCRIPTIVE<br>RIGHTS<br>SQ. FT. | TOTAL ROAD<br>RIGHT OF WAY<br>SQ. FT. | TEMPORARY<br>EASEMENT<br>SQ. FT.<br>(T.E.) | DRAINAGE & UTILITY EASEMENT SQ. FT. |
|--------|-------------------------------------------------------------------------------------|--------------------------------------------------------------|-------------|--------------------------------------------------|-------------------------|-----------------------------------|---------------------------------------|--------------------------------------------|-------------------------------------|
| A      | 013324440014<br>MATTHEWS, STANLEY M. & ANN D.<br>22110 UNIVERSITY AVE. 55011        | IDLEWOOD 4TH ADD.<br>BLK. 2, LOT 9                           | OAK GROVE   | 370815                                           |                         |                                   | 1890                                  | 4050                                       | ,                                   |
| В      | 013324440015<br>LEIBEL, TERRY<br>22130 UNIVERSITY AVE. 55011                        | IDLEWOOD 4TH ADD.<br>BLK. 2, LOT 10                          | OAK GROVE   | 1033986                                          |                         |                                   | 2275                                  | 1716                                       |                                     |
| С      | 013324440006<br>RAMACHER, LARRY M. &<br>CHRISTINE M.<br>70 222ND LN. N.W. 55011     | IDLEWOOD 4TH ADD.<br>BLK. 2, LOT 1                           | OAK GROVE   | 600084                                           |                         |                                   | 2065                                  | 2854                                       |                                     |
| D      | 063323320013<br>NEUBAUER, BRUCE A. &<br>RONALEE K.<br>22357 UNIVERSITY AVE. 55011   | W. 527' OF S.W 1/4<br>EXCEPT N. 600'                         | EAST BETHEL | DOC. PENDING                                     |                         | 67166                             | 81133                                 | 12233                                      | 2375                                |
| E      | 013324440002<br>WELLER, DAVID & BONNIE<br>22246 UNIVERSITY AVE. 55011               | IDLEWOOD 4TH ADD.<br>BLK. 1, LOT 1                           | OAK GROVE   | 926153                                           |                         |                                   | 2087                                  |                                            |                                     |
| F      | 013324410004<br>EATMON, TODD J. & MICHELLE M.<br>1594 69TH AVE. NE. 55432           | ERICKSON & EATMON ADD.<br>BLK. 1, LOT 1                      | OAK GROVE   | 1853696                                          |                         |                                   |                                       | 1368                                       |                                     |
| G      | 013324410001<br>GANGELHOFF, EUGENE C.<br>22442 UNIVERSITY EXT. 55011                | S. 1/2 OF N. 1/2 OF<br>N.E. 1/4 OF S.E. 1/4                  | OAK GROVE   | 631119                                           |                         | 10842                             | 13142                                 | 775                                        |                                     |
| н      | 013324410002<br>GANGELHOFF, EUGENE C.<br>22442 UNIVERSITY AVE. 55011                | N. 1/2 OF N. 1/2 OF<br>N.E. 1/4 OF S.E. 1/4                  | OAK GROVE   | 470664                                           |                         | 10842                             | 13142                                 | 1284                                       | <u> </u>                            |
| ı      | 063323320013<br>NEUBAUER, BRUCE A. &<br>RONALEE K.<br>22357 UNIVERSITY AVE. 55011   | N. 600' OF W. 572'<br>S.W. 1/4                               | EAST BETHEL |                                                  |                         | 19805                             | 24006                                 |                                            |                                     |
| J      | 06332323003<br>YARBROUGH, THOMAS E.<br>22529 UNIVERSITY AVE. 55011                  | S. 450', S.W. 1/4 OF<br>N.W. 1/4, SEC. 6                     | EAST BETHEL | 507070                                           |                         | 14850                             | 14850                                 | 1701                                       |                                     |
| к      | 063323230002<br>BRASCH, RAYMOND L. &<br>BETH R.<br>22567 UNIVERSITY AVE. N.E. 55011 | S. 780', OF THE W. 968'<br>OF N.W. 1/4<br>EXCEPT THE S. 450' | EAST BETHEL | 1226277                                          |                         | 7590                              | 7590                                  |                                            |                                     |
| L      | 063323230005<br>BRASCH, RAYMOND L. &<br>BETH R.<br>22567 UNIVERSITY AVE. N.E. 55011 | W. 1108.99', S.W. 1/4 OF<br>N.W. 1/4,<br>EXCEPT THE S. 450'  | EAST BETHEL | 1224544                                          |                         | 21409                             | 21409                                 |                                            |                                     |
| М      | 013324140001<br>SCHULDT, NATHAN J.<br>11416 SUNSET AVE. NE. 55014                   | S.E. 1/4, N.E. 1/4<br>OF SEC. 1                              | OAK GROVE   | 1296196                                          |                         | 42211                             | 51165                                 | 764                                        |                                     |
| M2     | 013324140001<br>SCHULDT, NATHAN J.<br>11416 SUNSET AVE. NE. 55014                   | S.E. 1/4, N.E. 1/4<br>OF SEC. 1                              | OAK GROVE   | 1296196                                          |                         |                                   |                                       | 2888                                       |                                     |
| N      | 013324110001<br>SERFLING, ELLAINA M. &<br>JERRY R.<br>280 229TH AVE. 55070          | N.E. 1/4, N.E. 1/4<br>OF SEC. 1                              | OAK GROVE   | 1518976                                          |                         | 42211                             | 51165                                 |                                            |                                     |