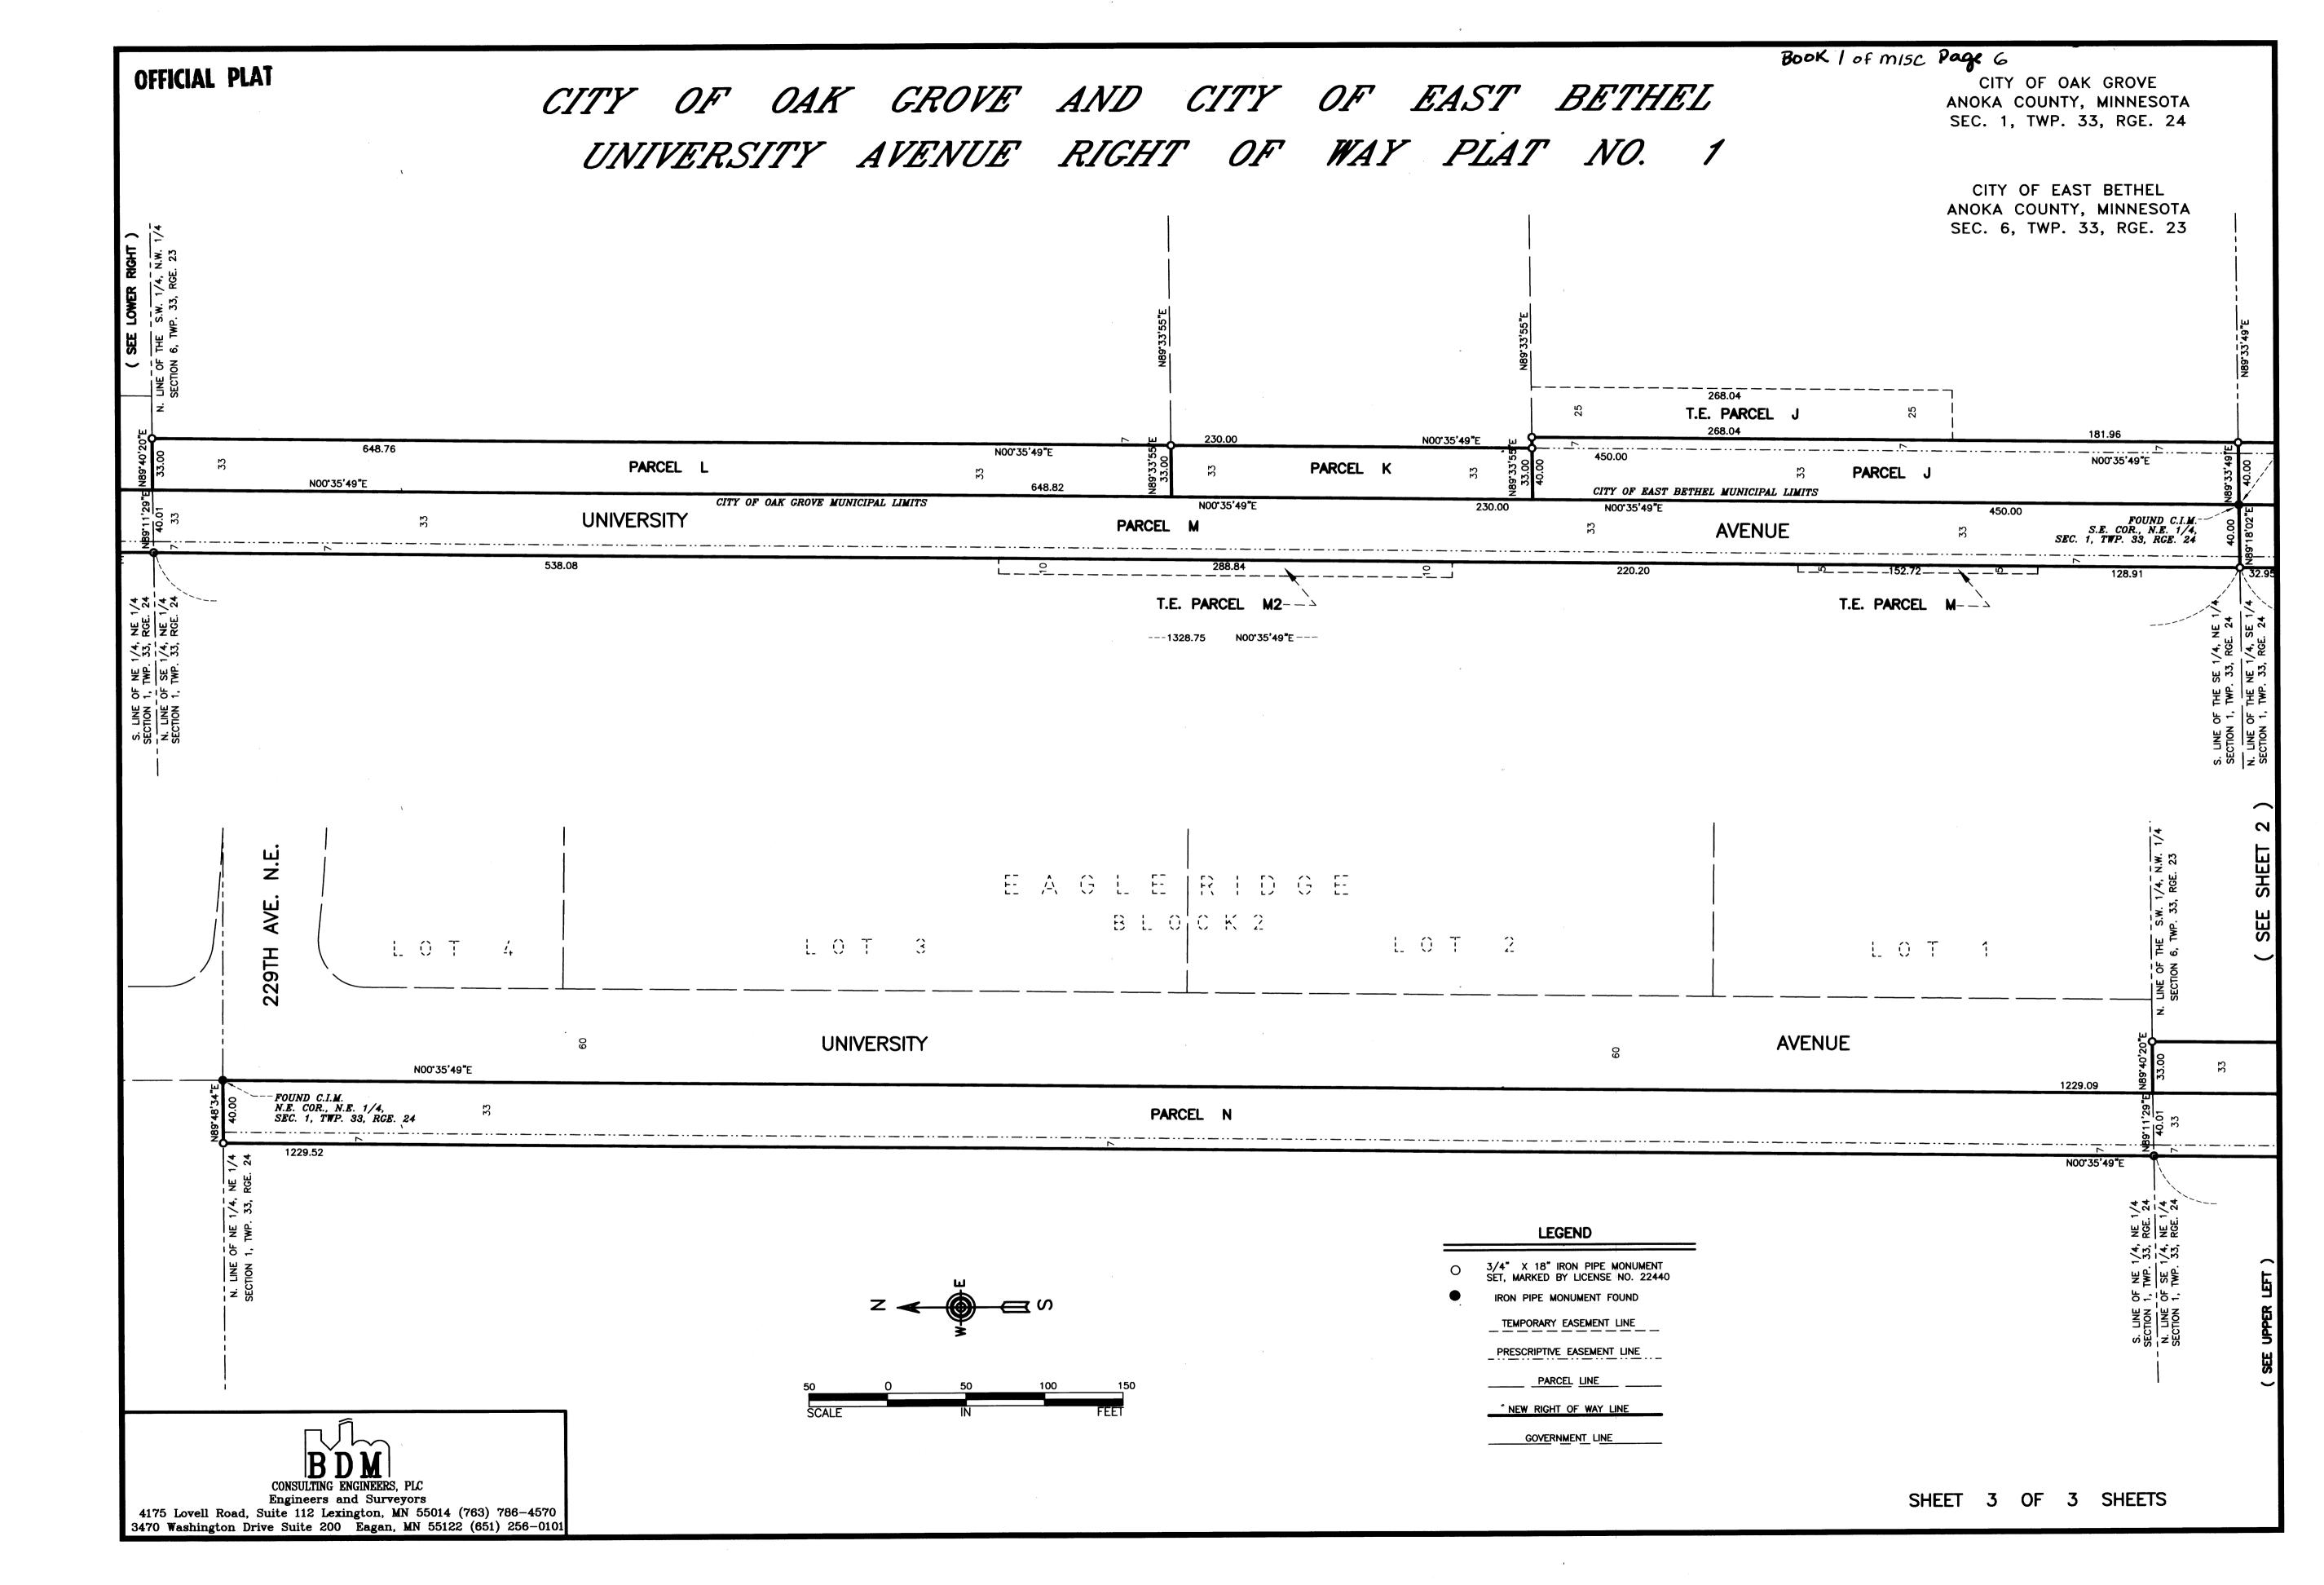

## CITY OF OAK GROVE AND CITY OF EAST BETHEL UNIVERSITY AVENUE RIGHT OF WAY PLAT NO. 1

CITY OF OAK GROVE ANOKA COUNTY, MINNESOTA SEC. 1, TWP. 33, RGE. 24

CITY OF EAST BETHEL ANOKA COUNTY, MINNESOTA SEC. 6, TWP. 33, RGE. 23

| PARCEL | OWNER                                                                               | LOCATION                                                     | CITY        | DEED RECORD<br>DOC. NO. OR BK. PG.<br>OR RESIDUE | TORRENS<br>CERT.<br>NO. | PRESCRIPTIVE<br>RIGHTS<br>SQ. FT. | TOTAL ROAD<br>RIGHT OF WAY<br>SQ. FT. | TEMPORARY<br>EASEMENT<br>SQ. FT.<br>(T.E.) | DRAINAGE & UTILITY EASEMENT SQ. FT. |
|--------|-------------------------------------------------------------------------------------|--------------------------------------------------------------|-------------|--------------------------------------------------|-------------------------|-----------------------------------|---------------------------------------|--------------------------------------------|-------------------------------------|
| A      | 013324440014<br>MATTHEWS, STANLEY M. & ANN D.<br>22110 UNIVERSITY AVE. 55011        | IDLEWOOD 4TH ADD.<br>BLK. 2, LOT 9                           | OAK GROVE   | 370815                                           |                         |                                   | 1890                                  | 4050                                       | ,                                   |
| В      | 013324440015<br>LEIBEL, TERRY<br>22130 UNIVERSITY AVE. 55011                        | IDLEWOOD 4TH ADD.<br>BLK. 2, LOT 10                          | OAK GROVE   | 1033986                                          |                         |                                   | 2275                                  | 1716                                       |                                     |
| С      | 013324440006<br>RAMACHER, LARRY M. &<br>CHRISTINE M.<br>70 222ND LN. N.W. 55011     | IDLEWOOD 4TH ADD.<br>BLK. 2, LOT 1                           | OAK GROVE   | 600084                                           |                         |                                   | 2065                                  | 2854                                       |                                     |
| D      | 063323320013<br>NEUBAUER, BRUCE A. &<br>RONALEE K.<br>22357 UNIVERSITY AVE. 55011   | W. 527' OF S.W 1/4<br>EXCEPT N. 600'                         | EAST BETHEL | DOC. PENDING                                     |                         | 67166                             | 81133                                 | 12233                                      | 2375                                |
| E      | 013324440002<br>WELLER, DAVID & BONNIE<br>22246 UNIVERSITY AVE. 55011               | IDLEWOOD 4TH ADD.<br>BLK. 1, LOT 1                           | OAK GROVE   | 926153                                           |                         |                                   | 2087                                  |                                            |                                     |
| F      | 013324410004<br>EATMON, TODD J. & MICHELLE M.<br>1594 69TH AVE. NE. 55432           | ERICKSON & EATMON ADD.<br>BLK. 1, LOT 1                      | OAK GROVE   | 1853696                                          |                         |                                   |                                       | 1368                                       |                                     |
| G      | 013324410001<br>GANGELHOFF, EUGENE C.<br>22442 UNIVERSITY EXT. 55011                | S. 1/2 OF N. 1/2 OF<br>N.E. 1/4 OF S.E. 1/4                  | OAK GROVE   | 631119                                           |                         | 10842                             | 13142                                 | 775                                        |                                     |
| н      | 013324410002<br>GANGELHOFF, EUGENE C.<br>22442 UNIVERSITY AVE. 55011                | N. 1/2 OF N. 1/2 OF<br>N.E. 1/4 OF S.E. 1/4                  | OAK GROVE   | 470664                                           |                         | 10842                             | 13142                                 | 1284                                       | <u> </u>                            |
| ı      | 063323320013<br>NEUBAUER, BRUCE A. &<br>RONALEE K.<br>22357 UNIVERSITY AVE. 55011   | N. 600' OF W. 572'<br>S.W. 1/4                               | EAST BETHEL |                                                  |                         | 19805                             | 24006                                 |                                            |                                     |
| J      | 06332323003<br>YARBROUGH, THOMAS E.<br>22529 UNIVERSITY AVE. 55011                  | S. 450', S.W. 1/4 OF<br>N.W. 1/4, SEC. 6                     | EAST BETHEL | 507070                                           |                         | 14850                             | 14850                                 | 1701                                       |                                     |
| к      | 063323230002<br>BRASCH, RAYMOND L. &<br>BETH R.<br>22567 UNIVERSITY AVE. N.E. 55011 | S. 780', OF THE W. 968'<br>OF N.W. 1/4<br>EXCEPT THE S. 450' | EAST BETHEL | 1226277                                          |                         | 7590                              | 7590                                  |                                            |                                     |
| L      | 063323230005<br>BRASCH, RAYMOND L. &<br>BETH R.<br>22567 UNIVERSITY AVE. N.E. 55011 | W. 1108.99', S.W. 1/4 OF<br>N.W. 1/4,<br>EXCEPT THE S. 450'  | EAST BETHEL | 1224544                                          |                         | 21409                             | 21409                                 |                                            |                                     |
| М      | 013324140001<br>SCHULDT, NATHAN J.<br>11416 SUNSET AVE. NE. 55014                   | S.E. 1/4, N.E. 1/4<br>OF SEC. 1                              | OAK GROVE   | 1296196                                          |                         | 42211                             | 51165                                 | 764                                        |                                     |
| M2     | 013324140001<br>SCHULDT, NATHAN J.<br>11416 SUNSET AVE. NE. 55014                   | S.E. 1/4, N.E. 1/4<br>OF SEC. 1                              | OAK GROVE   | 1296196                                          |                         |                                   |                                       | 2888                                       |                                     |
| N      | 013324110001<br>SERFLING, ELLAINA M. &<br>JERRY R.<br>280 229TH AVE. 55070          | N.E. 1/4, N.E. 1/4<br>OF SEC. 1                              | OAK GROVE   | 1518976                                          |                         | 42211                             | 51165                                 |                                            |                                     |