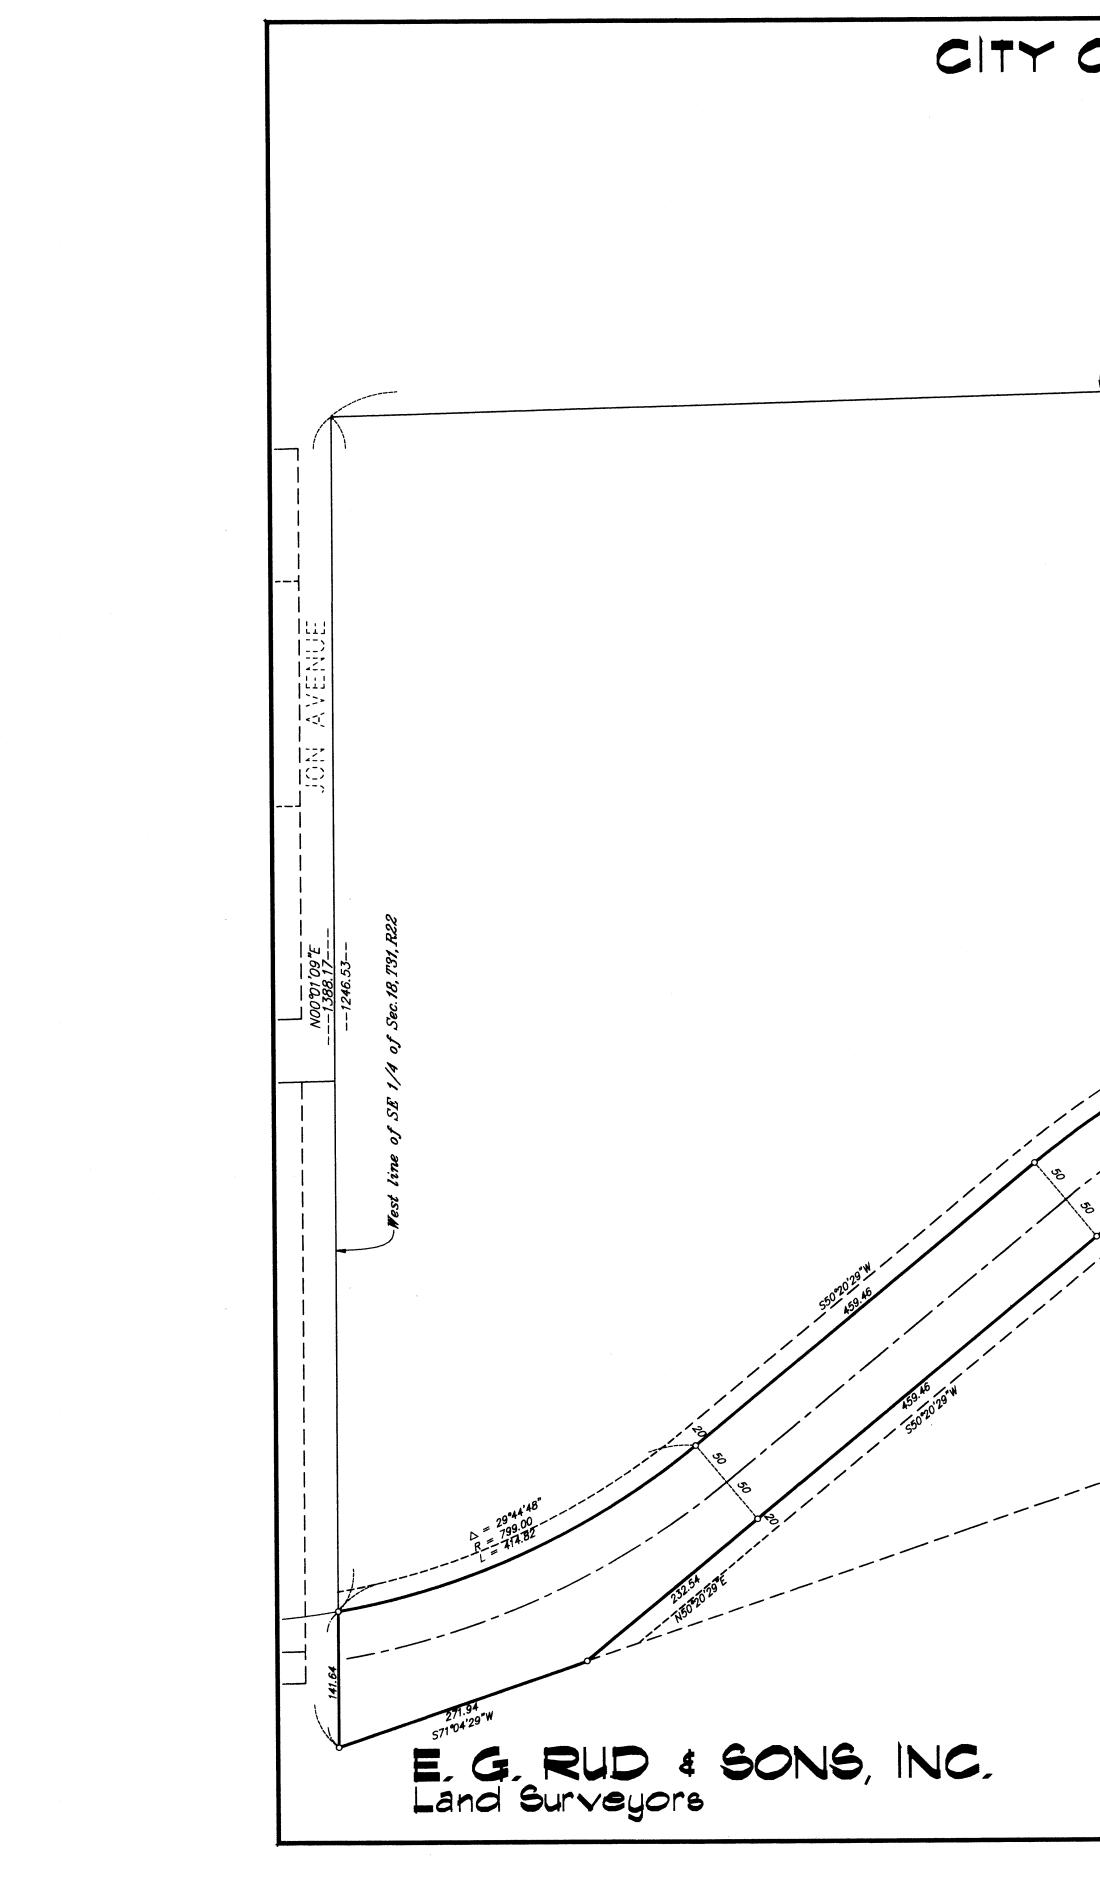

DATA CONTAINED WITHIN THIS BOX FOR INSTRUCTIVE AND INFORMAL PURPOSES ONLY

0.14

1.35

October 1,1994 2.15

October 1,1994 159.54

| RIGHT-OF-W | VAY T31, R22, SECTION 18                                            |                                                      |                                |                                 |                                             |                                             |
|------------|---------------------------------------------------------------------|------------------------------------------------------|--------------------------------|---------------------------------|---------------------------------------------|---------------------------------------------|
| PARCEL     | OWNER                                                               | LOCATION BY PARCEL<br>IDENTIFICATION NUMBER (P.I.N.) | DEED RECORD<br>Document Number | ENTIRE<br><u>TRACT</u><br>ACRES | EXISTING<br>RIGHT OF<br><u>WAY</u><br>ACRES | NEW HIGH<br>RIGHT OF<br><u>WAY</u><br>ACRES |
| 13         | Sunset Oaks Limited Partnership,<br>a Minnesota Limited Partnership | 18-31-22-42-0002<br>18-31-22-41-0005                 | <i>#823543</i>                 | 52.83                           | 0                                           | 5.98                                        |
| 14         | Marvin H. Peterson                                                  | 18-31-22-41-0004                                     | #954041                        | 2.25                            | 0                                           | 0.10                                        |
| 15         | State of Minnesota                                                  | 18-31-22-14-0001                                     | #187854                        | 160.70                          | 0                                           | 1.16                                        |

Sheet 2 of 2