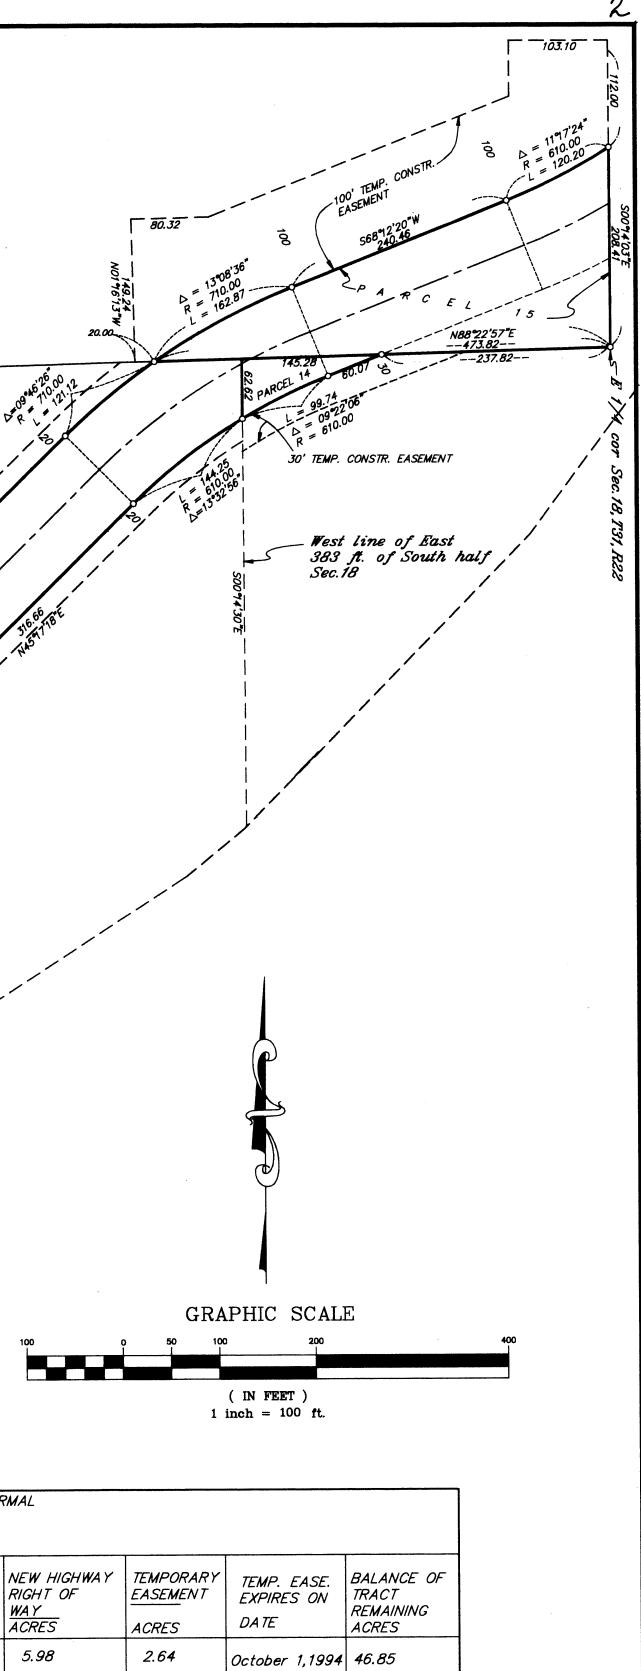

DATA CONTAINED WITHIN THIS BOX FOR INSTRUCTIVE AND INFORMAL PURPOSES ONLY

0.14

1.35

October 1,1994 2.15

October 1,1994 159.54

| RIGHT-OF-W | VAY T31, R22, SECTION 18                                            |                                                      |                                |                                 |                                             |                                             |
|------------|---------------------------------------------------------------------|------------------------------------------------------|--------------------------------|---------------------------------|---------------------------------------------|---------------------------------------------|
| PARCEL     | OWNER                                                               | LOCATION BY PARCEL<br>IDENTIFICATION NUMBER (P.I.N.) | DEED RECORD<br>Document Number | ENTIRE<br><u>TRACT</u><br>ACRES | EXISTING<br>RIGHT OF<br><u>WAY</u><br>ACRES | NEW HIGH<br>RIGHT OF<br><u>WAY</u><br>ACRES |
| 13         | Sunset Oaks Limited Partnership,<br>a Minnesota Limited Partnership | 18-31-22-42-0002<br>18-31-22-41-0005                 | <i>#823543</i>                 | 52.83                           | 0                                           | 5.98                                        |
| 14         | Marvin H. Peterson                                                  | 18-31-22-41-0004                                     | #954041                        | 2.25                            | 0                                           | 0.10                                        |
| 15         | State of Minnesota                                                  | 18-31-22-14-0001                                     | #187854                        | 160.70                          | 0                                           | 1.16                                        |

Sheet 2 of 2