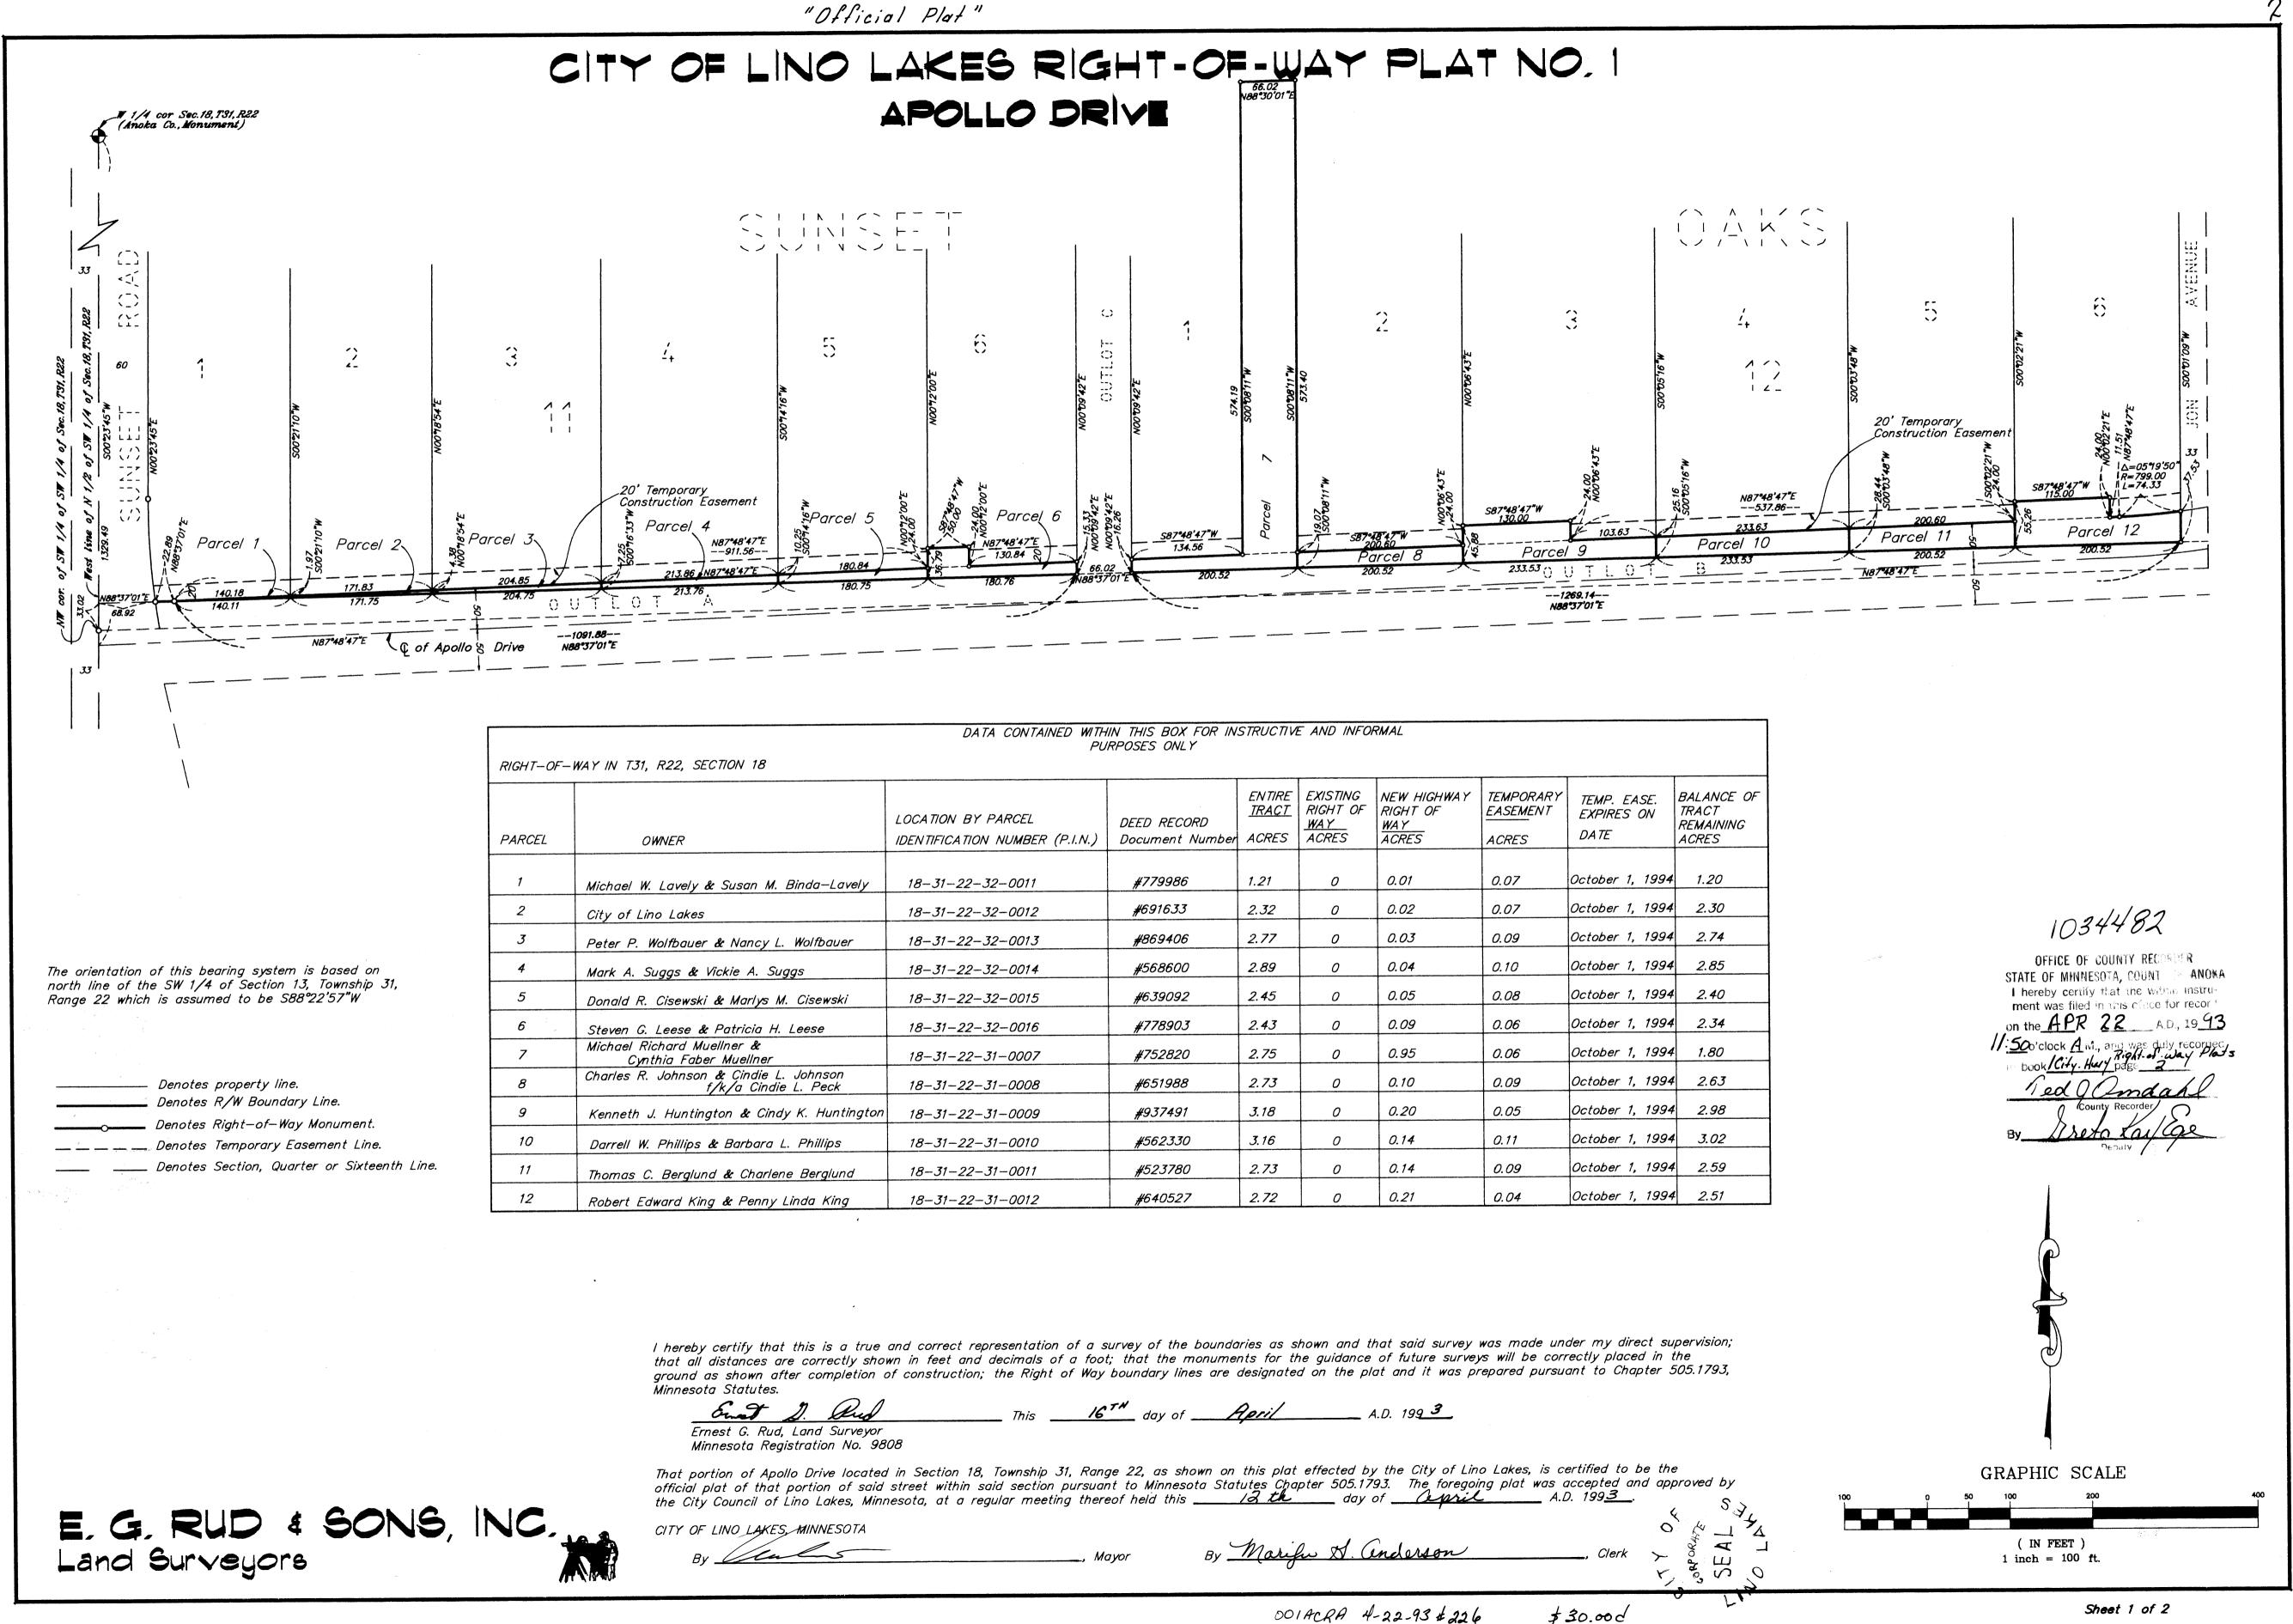

| ECTION 18                                     |                                                      |                                |                                  |                                             |                                                |                                | •••••••••••••••••••••••••••••••••••••• |                                          |
|-----------------------------------------------|------------------------------------------------------|--------------------------------|----------------------------------|---------------------------------------------|------------------------------------------------|--------------------------------|----------------------------------------|------------------------------------------|
|                                               | LOCATION BY PARCEL<br>IDENTIFICATION NUMBER (P.I.N.) | DEED RECORD<br>Document Number | EN TIRE<br><u>TRACT</u><br>ACRES | EXISTING<br>RIGHT OF<br><u>WAY</u><br>ACRES | NEW HIGHWAY<br>RIGHT OF<br><u>WAY</u><br>ACRES | TEMPORARY<br>EASEMENT<br>ACRES | TEMP. EASE.<br>EXPIRES ON<br>DATE      | BALANCE (<br>TRACT<br>REMAINING<br>ACRES |
|                                               |                                                      | #779986                        | 1.21                             | 0                                           | 0.01                                           | 0.07                           | October 1, 1994                        | 1.20                                     |
| & Susan M. Binda-Lavely                       | 18-31-22-32-0011                                     |                                |                                  | 0                                           |                                                |                                |                                        |                                          |
| 5                                             | 18-31-22-32-0012                                     | <i>#691633</i>                 | 2.32                             | 0                                           | 0.02                                           | 0.07                           | October 1, 1994                        | 2.30                                     |
| er & Nancy L. Wolfbauer                       | 18-31-22-32-0013                                     | #869406                        | 2.77                             | 0                                           | 0.03                                           | 0.09                           | October 1, 1994                        | 2.74                                     |
| Vickie A. Suggs                               | 18-31-22-32-0014                                     | <b>#568600</b>                 | 2.89                             | 0                                           | 0.04                                           | 0.10                           | October 1, 1994                        | 2.85                                     |
| ki <b>&amp;</b> Marlys M. Cisewski            | 18-31-22-32-0015                                     | <i>#639092</i>                 | 2. <b>4</b> 5                    | 0                                           | 0.05                                           | 0.08                           | October 1, 1994                        | 2.40                                     |
| & Patricia H. Leese                           | 18-31-22-32-0016                                     | #778903                        | 2.43                             | 0                                           | 0.09                                           | 0.06                           | October 1, 1994                        | 2.34                                     |
| luellner &<br>ber Muellner                    | 18-31-22-31-0007                                     | <b>#</b> 752820                | 2.75                             | 0                                           | 0.95                                           | 0.06                           | October 1, 1994                        | 1.80                                     |
| n & Cindie L. Johnson<br>f/k/a Cindie L. Peck | 18-31-22-31-0008                                     | <b>#</b> 651988                | 2.73                             | 0                                           | 0.10                                           | 0.09                           | October 1, 1994                        | 2.63                                     |
| ngton & Cindy K. Huntington                   | 18-31-22-31-0009                                     | #937491                        | <i>3.18</i>                      | 0                                           | 0.20                                           | 0.05                           | October 1, 1994                        | 2.98                                     |
| & Barbara L. Phillips                         | 18-31-22-31-0010                                     | #562330                        | 3.16                             | 0                                           | 0.14                                           | 0.11                           | October 1, 1994                        | 4 3.02                                   |
| nd & Charlene Berglund                        | 18-31-22-31-0011                                     | #523780                        | 2.73                             | 0                                           | 0.14                                           | 0.09                           | October 1, 1994                        | 2.59                                     |
| ing & Penny Linda King                        | 18-31-22-31-0012                                     | #640527                        | 2.72                             | 0                                           | 0.21                                           | 0.04                           | October 1, 1994                        | 4 2.51                                   |

001ACRA 4-22-93 \$ 226

Sheet 1 of 2

"Official Plat"

## CITY OF LINO LAKES RIGHT-OF-WAY PLAT NO. 1 APOLLO DRIVE

-North line of SE 1/4 of Sec.18,T31,R22

282.35

20' TEMP. CONSTR. EASEMENT

\$**88°22'**57"W \_\_\_2661.02\_\_\_

The orientation of this bearing system is based on north line of the SW 1/4 of Section 13, Township 31, Range 22 which is assumed to be S88°22'57"W

DATA CONTAINED WITHIN THIS BOX FOR INSTRUCTIVE AND INFORMAL PURPOSES ONLY

0.14

1.35

October 1,1994 2.15

October 1,1994 159.54

| RIGHT-OF-W | VAY T31, R22, SECTION 18                                            |                                                      |                                |                                 |                                             |                                             |
|------------|---------------------------------------------------------------------|------------------------------------------------------|--------------------------------|---------------------------------|---------------------------------------------|---------------------------------------------|
| PARCEL     | OWNER                                                               | LOCATION BY PARCEL<br>IDENTIFICATION NUMBER (P.I.N.) | DEED RECORD<br>Document Number | ENTIRE<br><u>TRACT</u><br>ACRES | EXISTING<br>RIGHT OF<br><u>WAY</u><br>ACRES | NEW HIGH<br>RIGHT OF<br><u>WAY</u><br>ACRES |
| 13         | Sunset Oaks Limited Partnership,<br>a Minnesota Limited Partnership | 18-31-22-42-0002<br>18-31-22-41-0005                 | <i>#823543</i>                 | 52.83                           | 0                                           | 5.98                                        |
| 14         | Marvin H. Peterson                                                  | 18-31-22-41-0004                                     | #954041                        | 2.25                            | 0                                           | 0.10                                        |
| 15         | State of Minnesota                                                  | 18-31-22-14-0001                                     | #187854                        | 160.70                          | 0                                           | 1.16                                        |