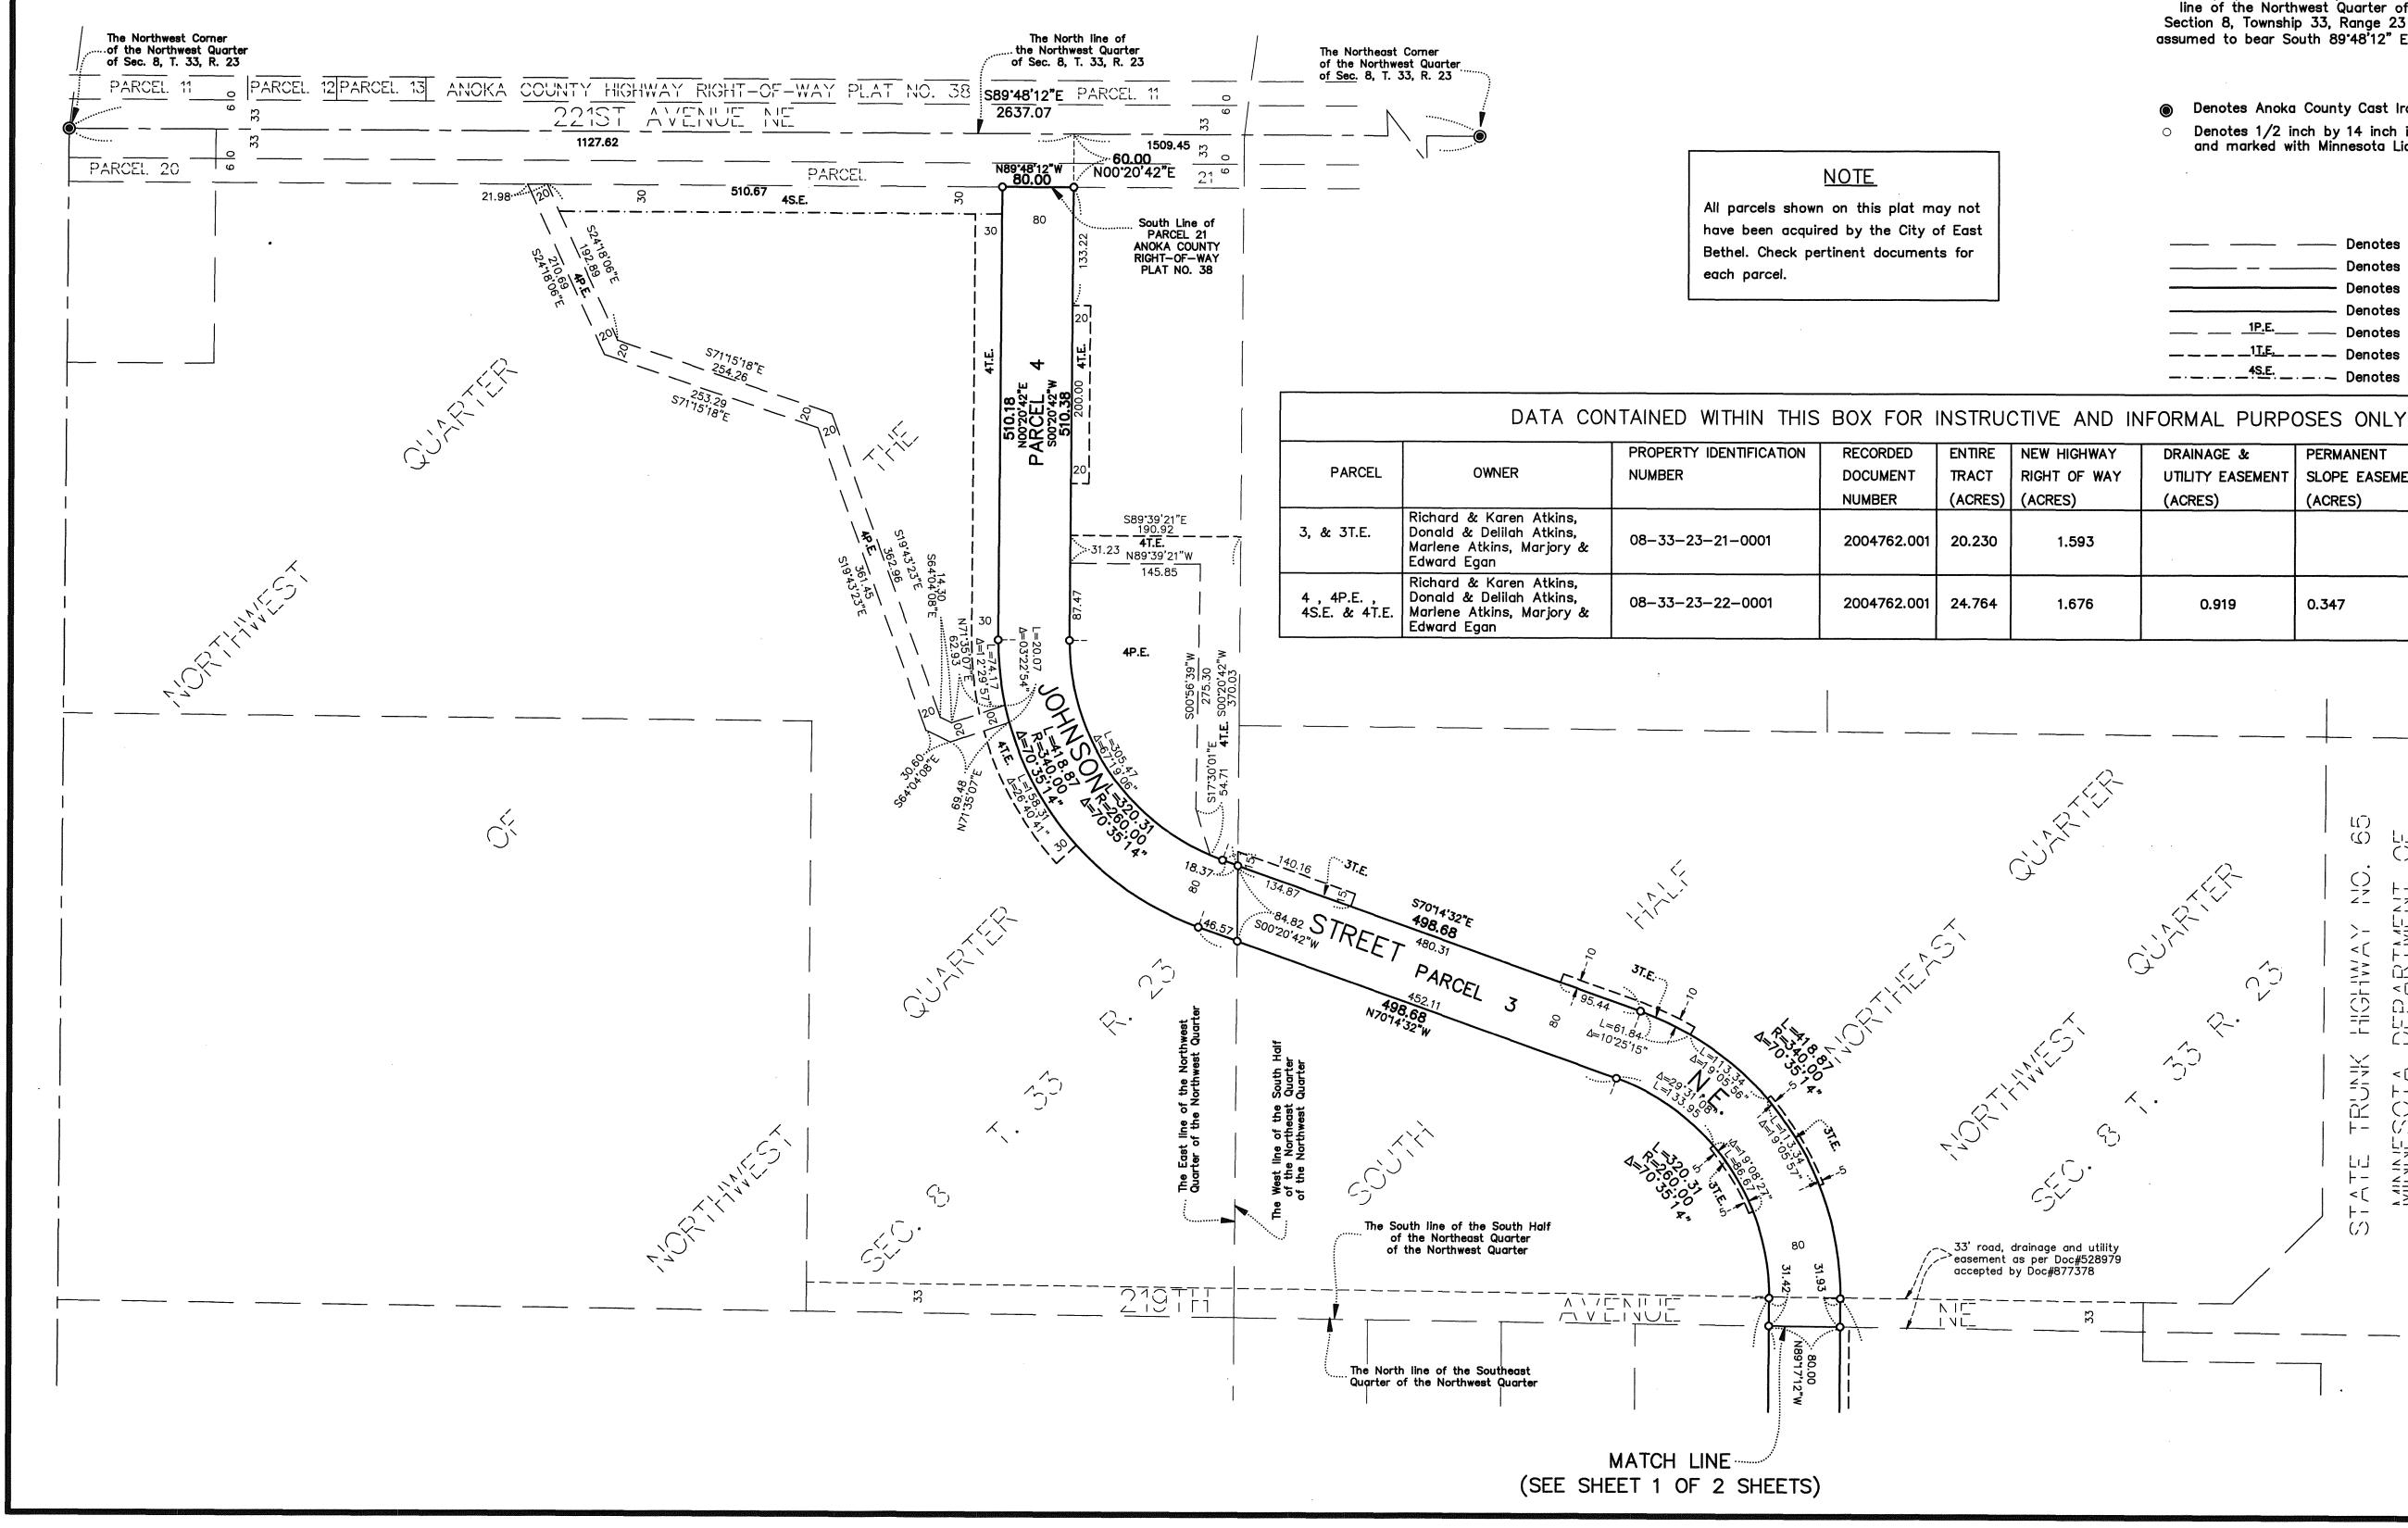

## CITY OF EAST BETHEL ROAD RIGHT-OF-WAY PLAT NO. 2

|          | DATA CON                                          | NTAINED WITHIN THIS     | BOX FOR     | INSTRU  | CTIVE AND IN | IFORMAL PURP     | DSES ONL  | Ý          |                |
|----------|---------------------------------------------------|-------------------------|-------------|---------|--------------|------------------|-----------|------------|----------------|
| PARCEL   | OWNER                                             | PROPERTY IDENTIFICATION | RECORDED    | ENTIRE  | NEW HIGHWAY  | DRAINAGE &       | TEMPORARY | TEMP. EASE | BALANCE OF     |
|          |                                                   | NUMBER                  | DOCUMENT    | TRACT   | RIGHT OF WAY | UTILITY EASEMENT | EASEMENT  | EXPIRES ON | TRACT REMAININ |
|          |                                                   |                         | NUMBER      | (ACRES) | (ACRES)      | (ACRES)          | (ACRES)   | DATE       | (ACRES)        |
| 1, 1T.E. | Genevieve Sylvester Family<br>Limited Partnership | 08-33-23-31-0001        | 2015058.001 | 39.812  | 2.668        |                  | 0.667     | 12/31/2014 | 37.144         |
| 2, 2T.E. | Janet Sylvester, Bernard<br>& Marcella Sylvester  | 08-33-23-24-0001        | 421676      | 38.068  | 2.453        |                  | 0.544     | 12/31/2014 | 35.615         |

Minnesota License No. 18420

ANOKA COUNTY SURVEYOR This plat of CITY OF EAST BETHEL ROAD RIGHT-OF-WAY PLAT NO. 2 was checked and approved by me this 25th day of DECEMBER 201**Z**.

BK TTOF POST CITY OF EAST BETHEL COUNTY OF ANOKA SECTION 8, T. 33, R. 23 BK 1 OF MISC PG 16