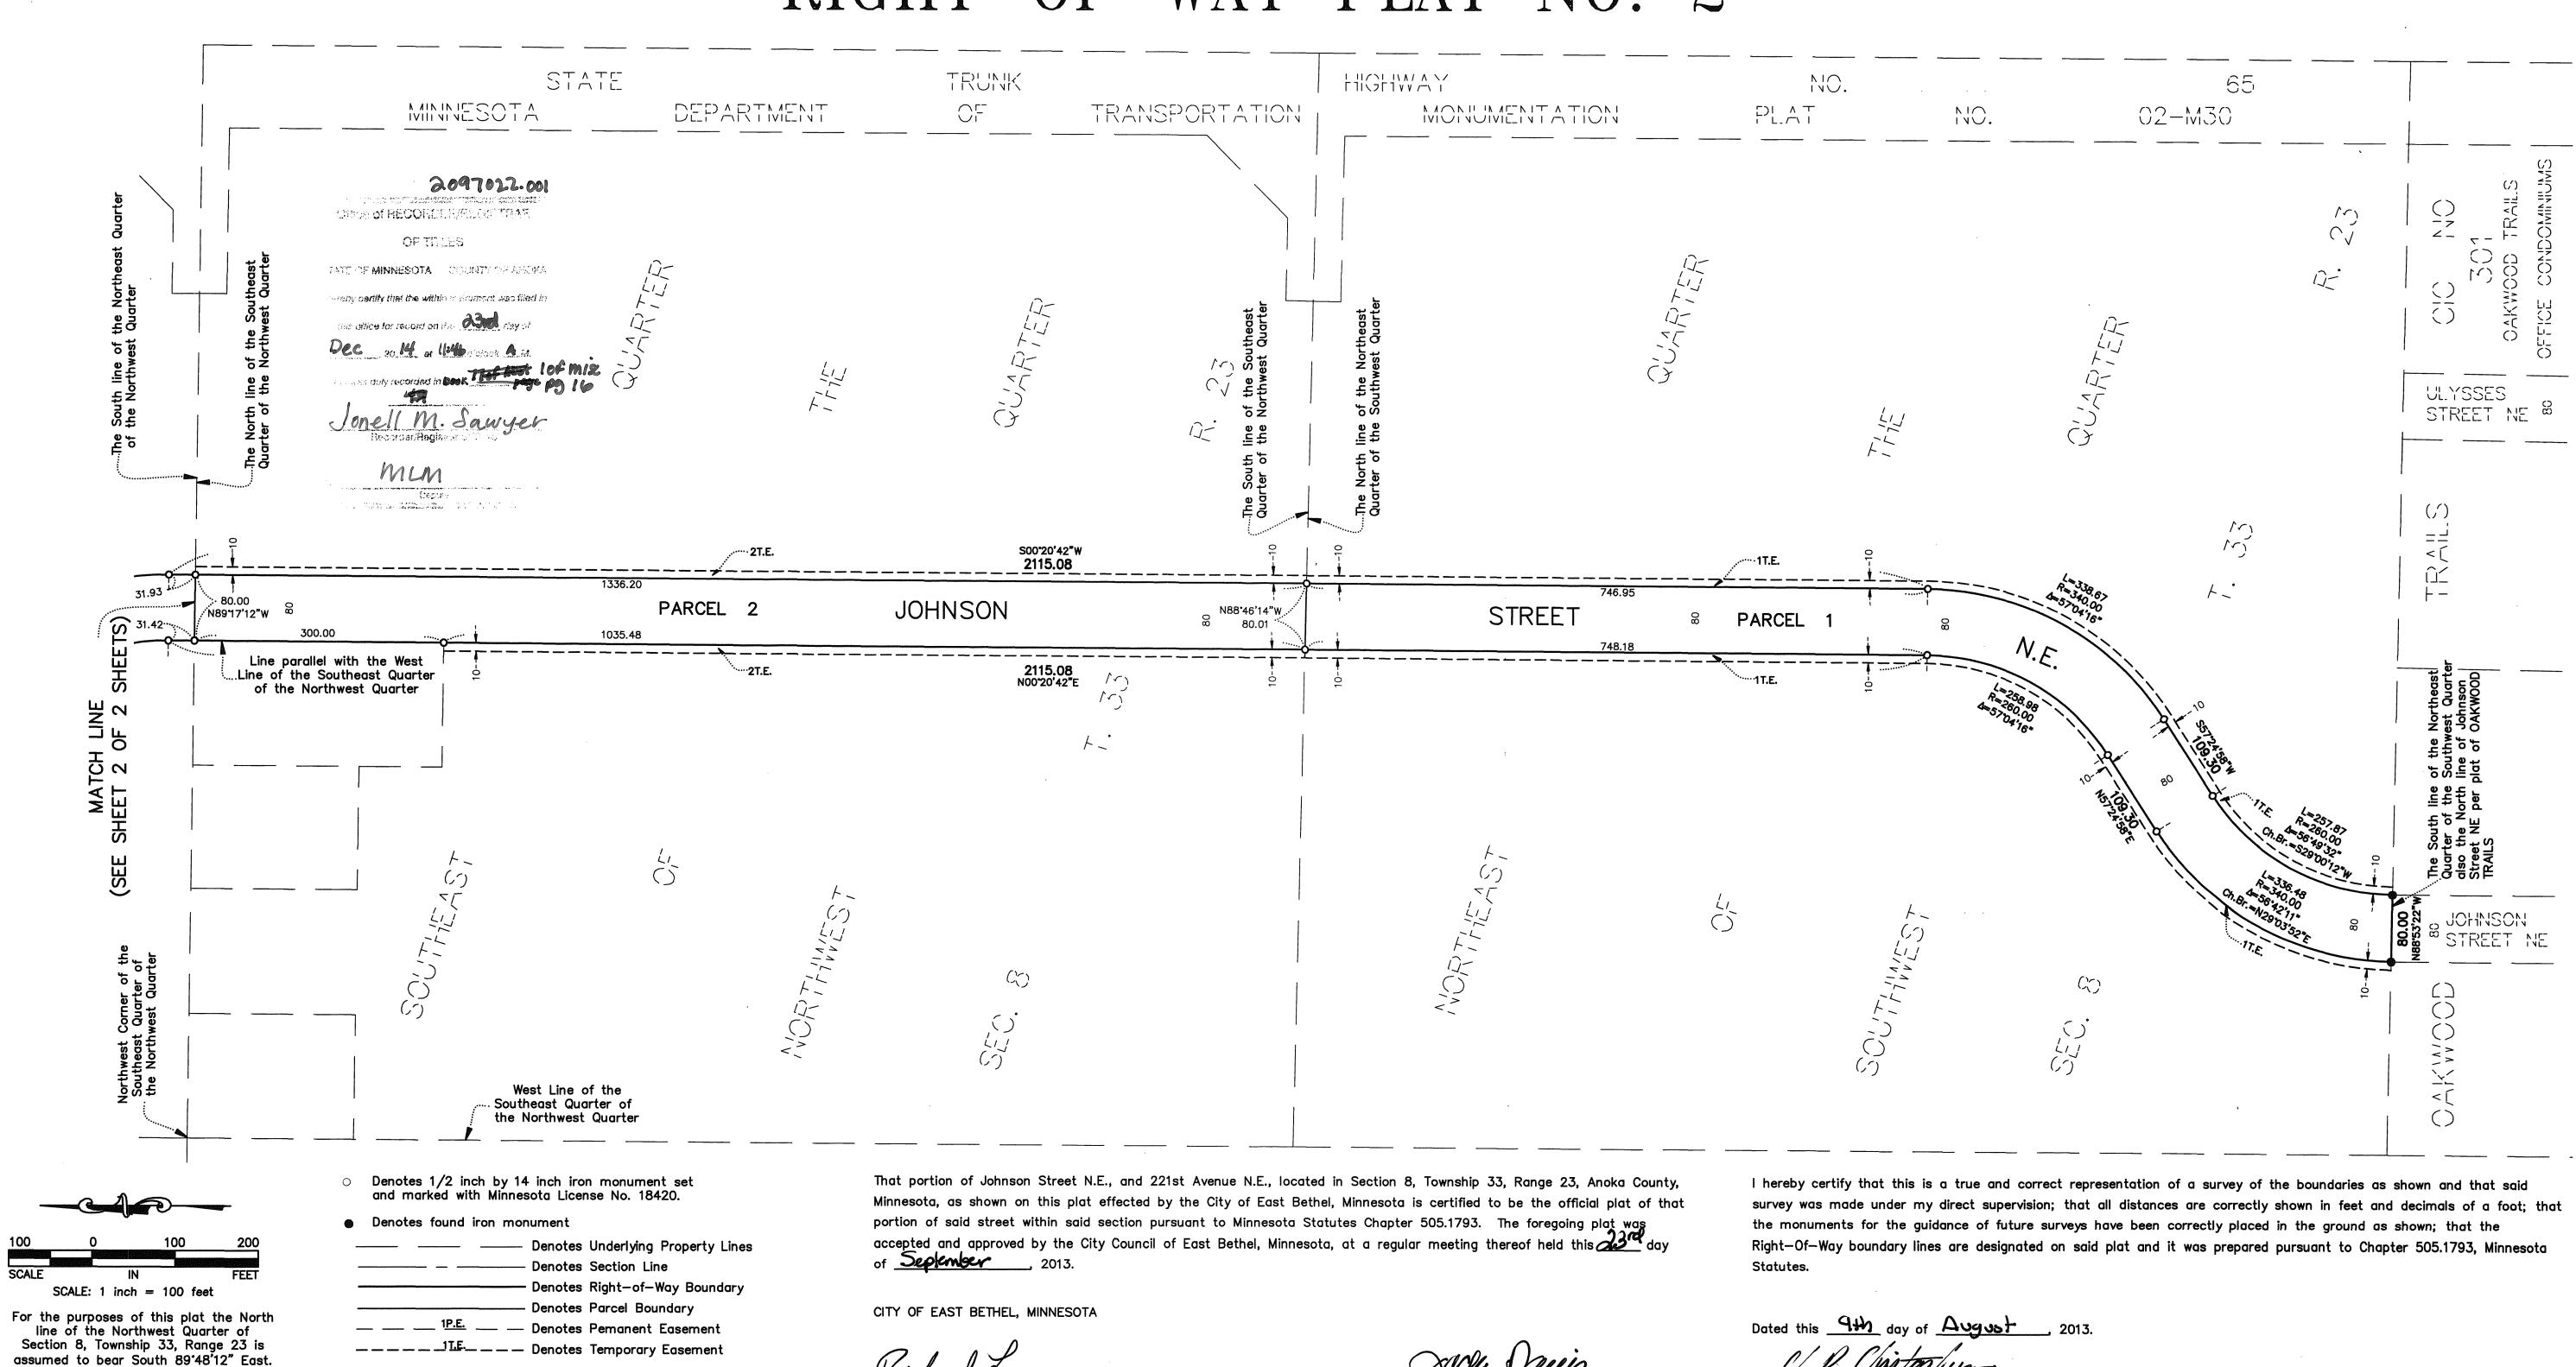

## CITY OF EAST BETHEL ROAD RIGHT-OF-WAY PLAT NO. 2

|          | DATA CON                                          | NTAINED WITHIN THIS     | BOX FOR     | INSTRU  | CTIVE AND IN | IFORMAL PURP     | DSES ONL  | Ý          |                |
|----------|---------------------------------------------------|-------------------------|-------------|---------|--------------|------------------|-----------|------------|----------------|
| PARCEL   | OWNER                                             | PROPERTY IDENTIFICATION | RECORDED    | ENTIRE  | NEW HIGHWAY  | DRAINAGE &       | TEMPORARY | TEMP. EASE | BALANCE OF     |
|          |                                                   | NUMBER                  | DOCUMENT    | TRACT   | RIGHT OF WAY | UTILITY EASEMENT | EASEMENT  | EXPIRES ON | TRACT REMAININ |
|          |                                                   |                         | NUMBER      | (ACRES) | (ACRES)      | (ACRES)          | (ACRES)   | DATE       | (ACRES)        |
| 1, 1T.E. | Genevieve Sylvester Family<br>Limited Partnership | 08-33-23-31-0001        | 2015058.001 | 39.812  | 2.668        |                  | 0.667     | 12/31/2014 | 37.144         |
| 2, 2T.E. | Janet Sylvester, Bernard<br>& Marcella Sylvester  | 08-33-23-24-0001        | 421676      | 38.068  | 2.453        |                  | 0.544     | 12/31/2014 | 35.615         |

## OFFICIAL PLAT

Kichord Luwrence

xade Pauis City Clerk (

NOTE

All parcels shown on this plat may not have been acquired by the City of East Bethel. Check pertinent documents for each parcel.

(nito/us-Charles R. Christopherson, Licensed Land Surveyor

Minnesota License No. 18420

ANOKA COUNTY SURVEYOR This plat of CITY OF EAST BETHEL ROAD RIGHT-OF-WAY PLAT NO. 2 was checked and approved by me this 25th day of DECEMBER 201**Z**.

BK TTOF POST CITY OF EAST BETHEL COUNTY OF ANOKA SECTION 8, T. 33, R. 23 BK 1 OF MISC PG 16

Hakanson Anderson \$56.00

Sheet 1 of 2 Sheets

.