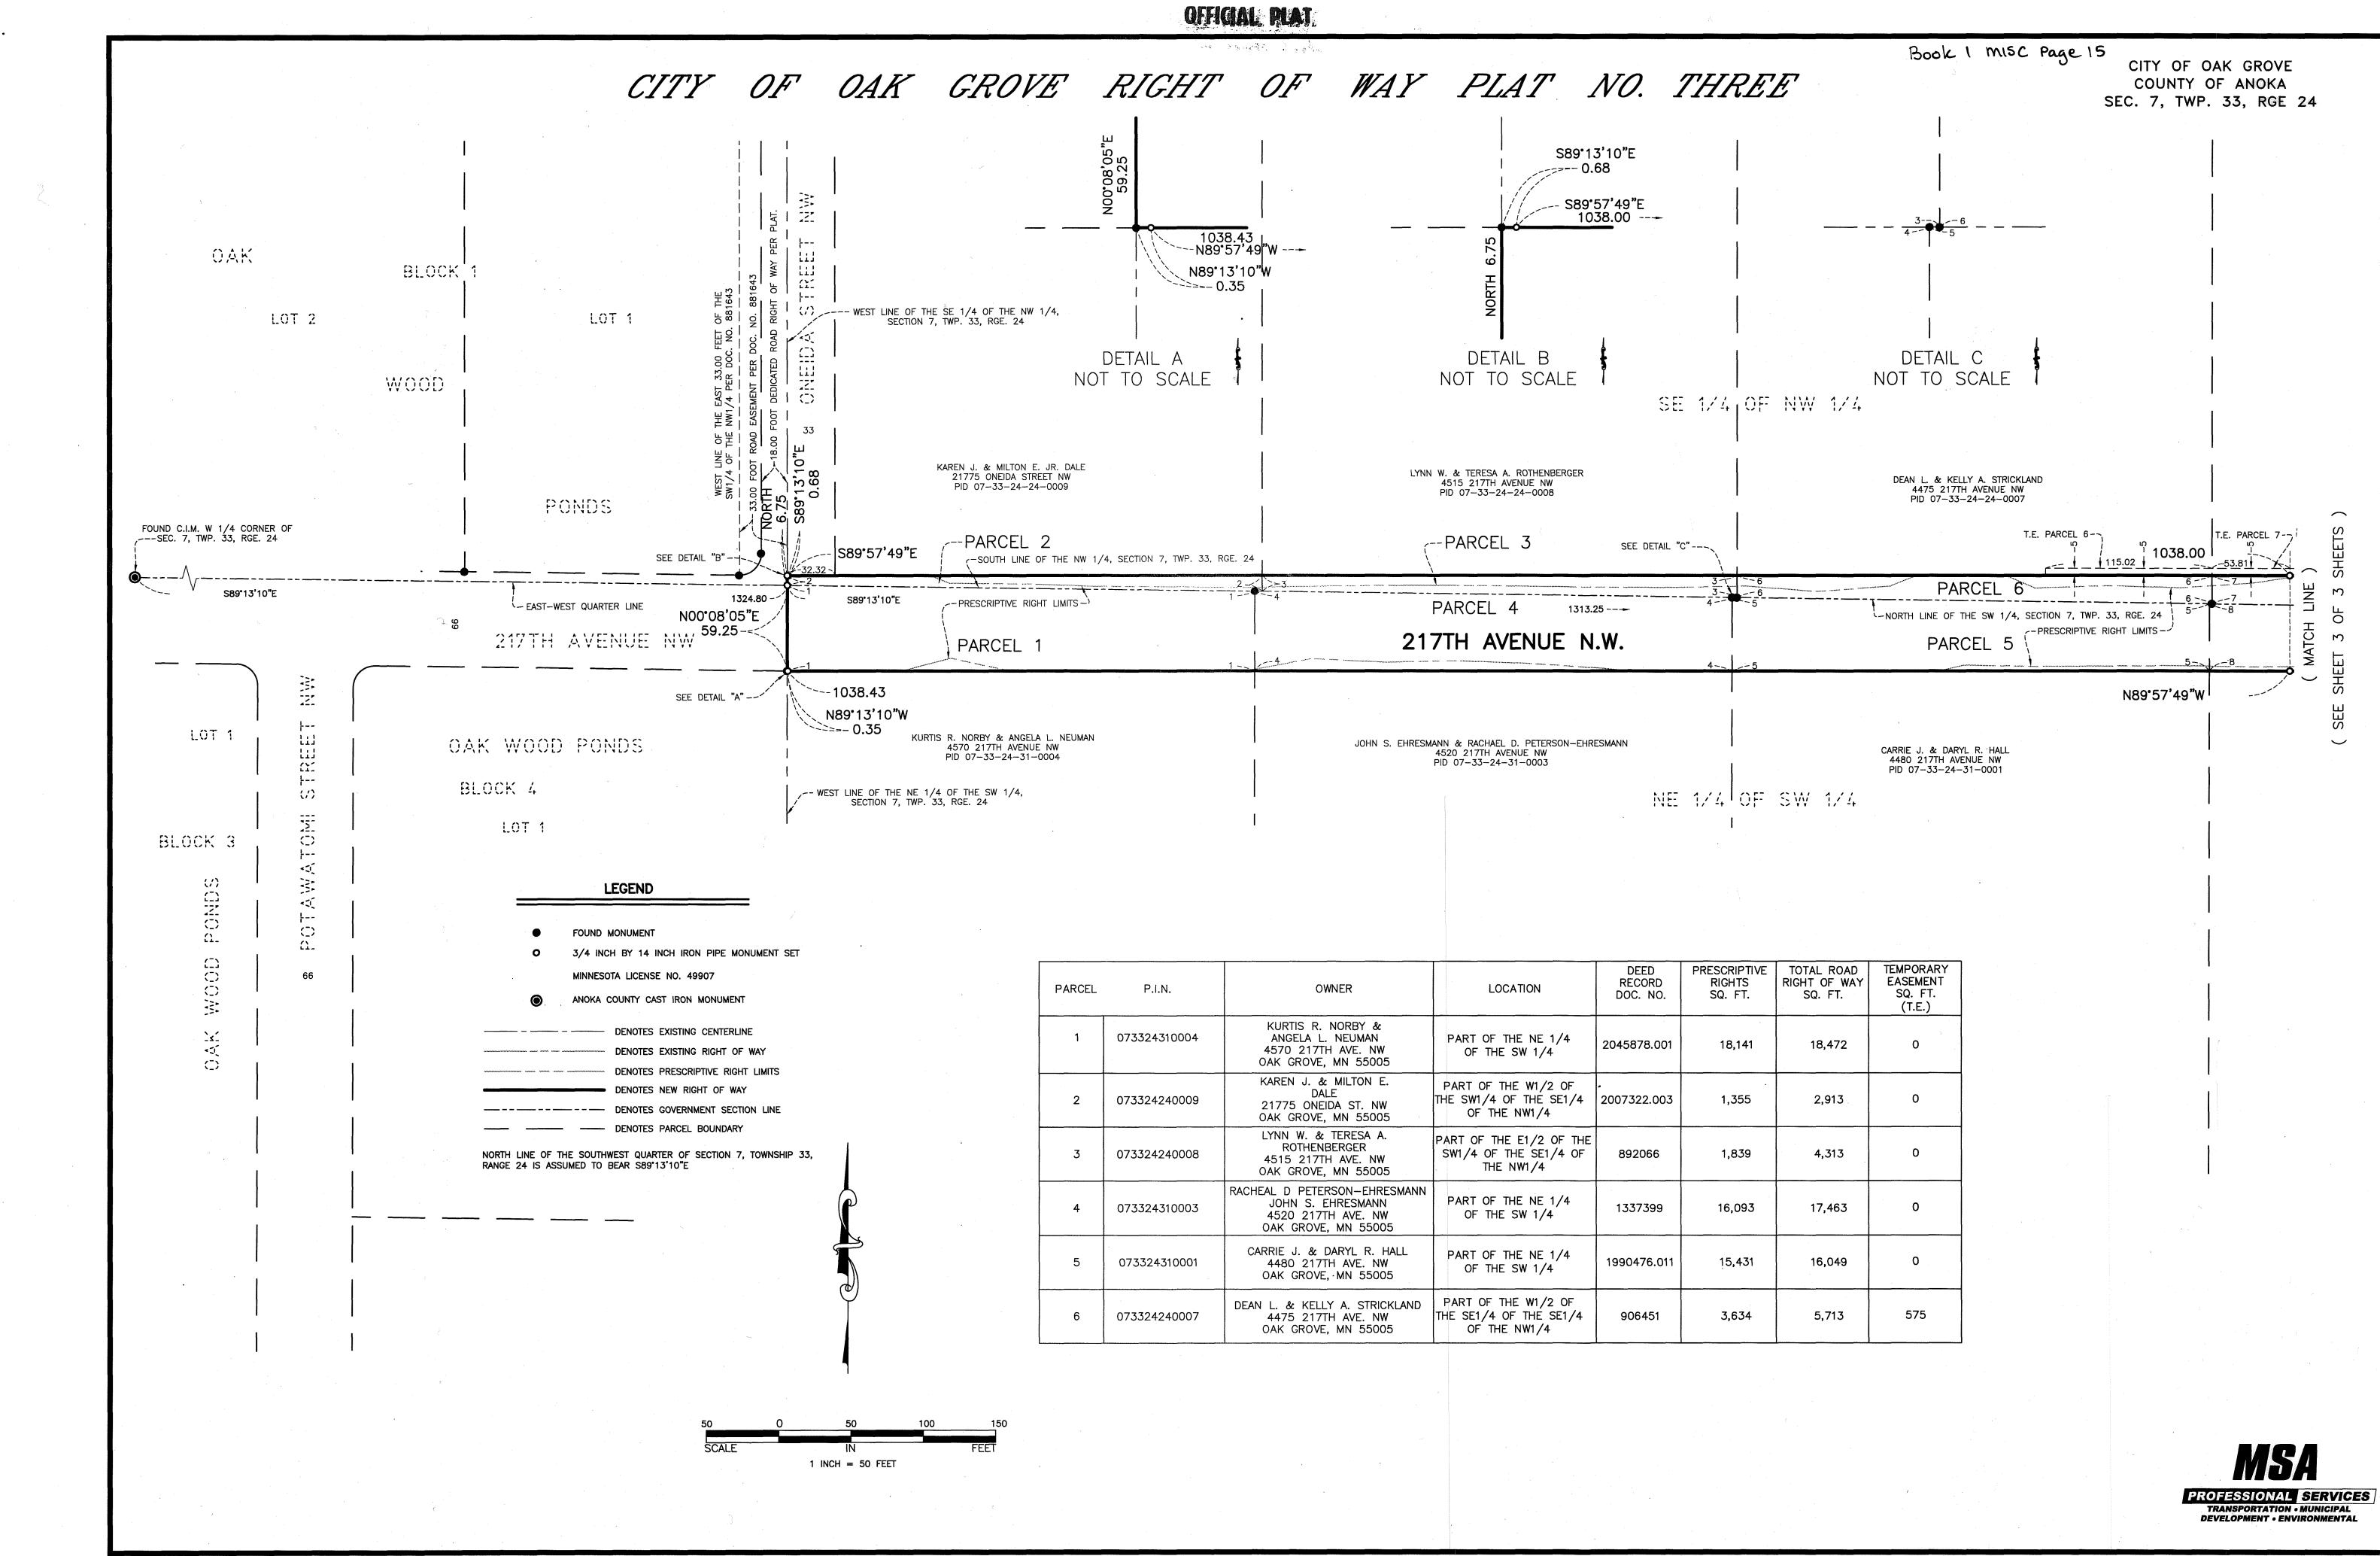

KNOW ALL PERSONS BY THESE PRESENTS: That the City of Oak Grove, a Municipal corporation organized under the laws of the State of Minnesota, has caused the right of way of 217TH AVENUE N.W. to be platted per Minnesota State Statutes 505.1793, as it transgresses over and across the following described lands situated in the County of Anoka, State of Minnesota to wit;

The Southwest Quarter of the Northeast Quarter of Section 7, Township 33, Range 24, Anoka County, Minnesota.

The Southeast Quarter of the Northwest Quarter of Section 7, Township 33, Range 24, Anoka County, Minnesota.

The Southwest Quarter of the Northwest Quarter of Section 7, Township 33, Range 24, Anoka County, Minnesota.

The Northeast Quarter of the Southwest Quarter of Section 7, Township 33, Range 24, Anoka County, Minnesota.

The Northwest Quarter of the Southeast Quarter of Section 7, Township 33, Range 24, Anoka County, Minnesota.

The City Council of the City of Oak Grove, a Minnesota Municipal corporation, pursuant to City Resolution No. **/ <u>3</u> - 040**.

Dated <u>May 13</u>, 2013, has accepted and approved this right of way plat and is hereby designating the right of way of 217TH AVENUE N.W. as indicated on: CITY OF OAK GROVE RIGHT OF WAY PLAT NO. THREE

e, Anoka County, Minnesota

Dated this 28 day of OctoBER, 2013

"OFFICIAL PLAT

Book | MISC Page 15 CITY OF OAK GROVE CITY OF OAK GROVE RIGHT OF WAY PLAT NO. THREE COUNTY OF ANOKA SEC. 7, TWP. 33, RGE 24 I hereby certify that this plat is a true and correct representation of the boundary of 217TH AVENUE N.W. and that all distances are correctly shown in feet and hundredths of a foot and that monuments have been correctly placed in the ground as shown and that the right of way boundary is correctly designated on this plat and that this plat was prepared pursuant to chapter 505.1793, Minnesota Statutes. Curtis E. Schley Minnesota Licensed Land Surveyor No. 49907 State of Minnesota Dated this 120 day of JUNE, 2013 The foregoing Surveyor Certificate was acknowledged before me this 27th day of JUNE, 2013 by Curtis E. Schley, Land Surveyor. James Leslie Streme Notary Public Minnesota My Commission Expires January 31, 21 James Leslie Stremel Notary Public James Leslie Stremel Notary Public <u>RAMSEY COUNTY, MN</u> My Commission expires: <u>O1/31/8014</u> Anoka County Surveyor 2077050.001 Office of RECORDER/REGISTRAR OF TILES STATE OF MINNEBOTA COUNTY OF ANOKA I handby contily that the within incirument was flied in this offices for record on the 29 cisy of Jan. 2014 61/2:54 clock P.M. and was duly recorded in back \_\_\_\_\_ page 15 misc Jonell M Sauger Recorder/Registrar of Tiles MSA RMH BY\_ PROFESSIONAL SERVICES TRANSPORTATION • MUNICIPAL DEVELOPMENT • ENVIRONMENTAL \$56.00 SHEET 1 OF 3 SHEETS

| PARCEL | P.I.N.       | OWNER                                                                                          | LOCATION                                                      | DEED<br>RECORD<br>DOC. NO. | PRESCRIPTIVE<br>RIGHTS<br>SQ. FT. | TOTAL ROAD<br>RIGHT OF WAY<br>SQ. FT. | TEMPORARY<br>EASEMENT<br>SQ. FT.<br>(T.E.) |
|--------|--------------|------------------------------------------------------------------------------------------------|---------------------------------------------------------------|----------------------------|-----------------------------------|---------------------------------------|--------------------------------------------|
| 1      | 073324310004 | KURTIS R. NORBY &<br>ANGELA L. NEUMAN<br>4570 217TH AVE. NW<br>OAK GROVE, MN 55005             | PART OF THE NE 1/4<br>OF THE SW 1/4                           | 2045878.001                | 18,141                            | 18,472                                | ,<br>0                                     |
| 2      | 073324240009 | KAREN J. & MILTON E.<br>DALE<br>21775 ONEIDA ST. NW<br>OAK GROVE, MN 55005                     | PART OF THE W1/2 OF<br>THE SW1/4 OF THE SE1/4<br>OF THE NW1/4 | 2007322.003                | 1,355                             | 2,913                                 | 0                                          |
| 3      | 073324240008 | LYNN W. & TERESA A.<br>ROTHENBERGER<br>4515 217TH AVE. NW<br>OAK GROVE, MN 55005               | PART OF THE E1/2 OF THE<br>SW1/4 OF THE SE1/4 OF<br>THE NW1/4 | 892066                     | 1,839                             | 4,313                                 | 0                                          |
| 4      | 073324310003 | RACHEAL D PETERSON-EHRESMANN<br>JOHN S. EHRESMANN<br>4520 217TH AVE. NW<br>OAK GROVE, MN 55005 | PART OF THE NE 1/4<br>OF THE SW 1/4                           | 1337399                    | 16,093                            | 17,463                                | 0                                          |
| 5      | 073324310001 | CARRIE J. & DARYL R. HALL<br>4480 217TH AVE. NW<br>OAK GROVE, MN 55005                         | PART OF THE NE 1/4<br>OF THE SW 1/4                           | 1990476.011                | 15,431                            | 16,049                                | 0                                          |
| 6      | 073324240007 | DEAN L. & KELLY A. STRICKLAND<br>4475 217TH AVE. NW<br>OAK GROVE, MN 55005                     | PART OF THE W1/2 OF<br>THE SE1/4 OF THE SE1/4<br>OF THE NW1/4 | 906451                     | 3,634                             | 5,713                                 | 575                                        |