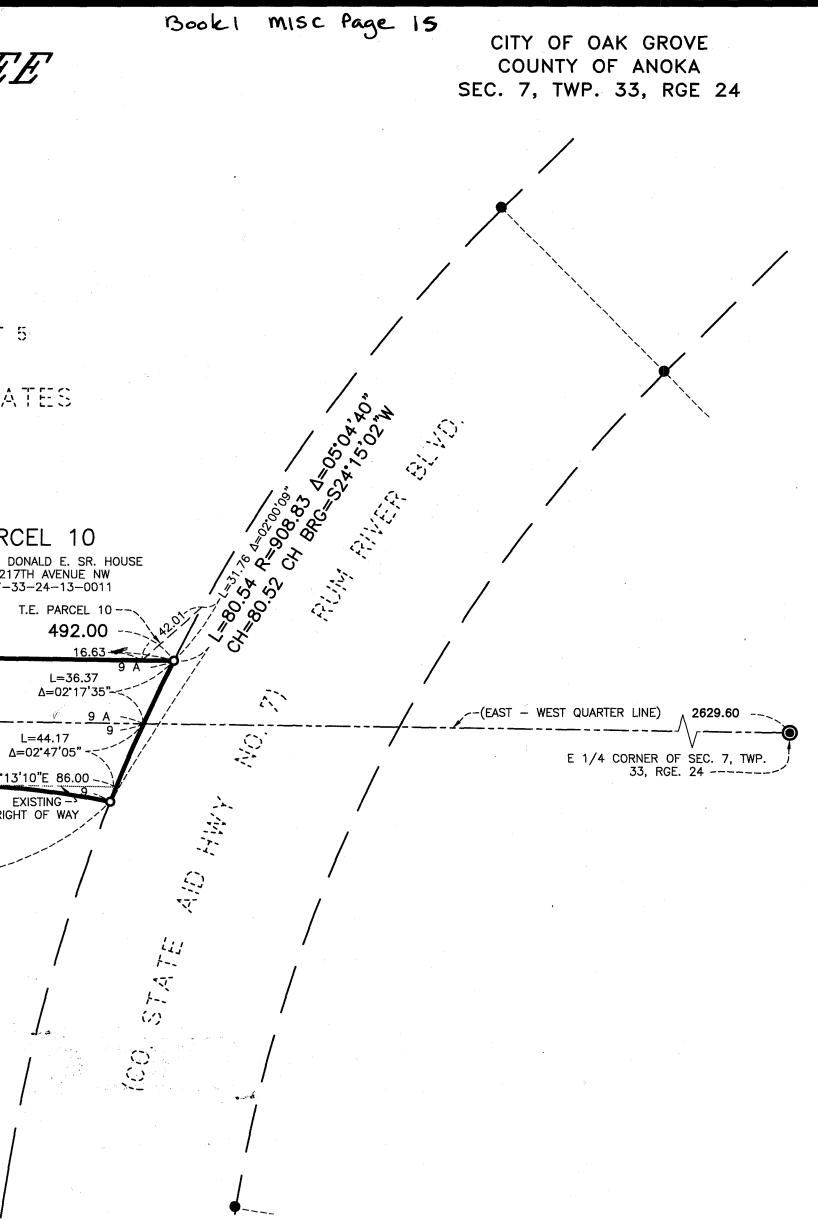

|                                                                        |                                                                                                                        | OFFICI/                                                  | NL PLAT                                         |                                                      |                                                                                  | ·                                                 |
|------------------------------------------------------------------------|------------------------------------------------------------------------------------------------------------------------|----------------------------------------------------------|-------------------------------------------------|------------------------------------------------------|----------------------------------------------------------------------------------|---------------------------------------------------|
| IK GROVI                                                               | F RIG                                                                                                                  |                                                          | <i>OF</i><br>C.I.M. N 1/4 COI<br>7, TWP. 33, RG |                                                      | PLAT N                                                                           | O. THREI                                          |
|                                                                        |                                                                                                                        | 33, RGE. 24<br>33, RGE. 24<br>2616.33                    | SEELY                                           | ÉE                                                   |                                                                                  |                                                   |
|                                                                        | •                                                                                                                      | 7, TWP.                                                  |                                                 | н<br>н<br>н<br>н                                     | BLOC                                                                             | 2K 7                                              |
|                                                                        |                                                                                                                        | 1/4, SECTION<br>1/4, SECTION<br>SOUTH QUAR               |                                                 | LOT 4                                                | BROOK                                                                            | LOT                                               |
|                                                                        |                                                                                                                        | THE NW 1                                                 |                                                 | · · · ·                                              |                                                                                  | ESTA                                              |
| ₩ 1//.                                                                 |                                                                                                                        | ST LINE OF                                               |                                                 |                                                      | · · · · · · · · · · · · · · · · · · ·                                            |                                                   |
| 9.<br>                                                                 | <sup>RGE. 24</sup><br>Δ=01°05'14" ON<br>189°29'34"E                                                                    | 100°07'26"E                                              | 89 <b>°</b> 13'10"E                             | TIMOTHY M. & MICHE<br>4371 217TH AV<br>PID 07-33-24- | ENUE NW                                                                          | PARC<br>JANET M. & DC<br>4341 217<br>PID 07-3     |
| PARCEL 7                                                               | Δ=00 <sup>·</sup> 34 <sup>·</sup> 35 <sup>·</sup> 7 <sup>·</sup><br>S89 <sup>•</sup> 13 <sup>·</sup> 10 <sup>°</sup> E | -9 A                                                     | 3'10"E                                          |                                                      | PARCEL 9 A                                                                       | TH LINE OF THE NE 1/4,<br>ION 7, TWP. 33, RGE. 24 |
| LINE OF THE SW 1/4, SECTION 7, TW<br>RESCRIPTIVE                       |                                                                                                                        | - <u>9</u> A<br>9<br>- <u>L=149.</u>                     |                                                 | PTIVE RIGHT LIMITS<br>=00°35'15"                     | PARCEL 9<br>- NORTH LINE OF THE SE 1/4,<br>SECTION 7, TWP. 33, RGE. 24           | Δ=<br>                                            |
| .96 R=14533.00<br>T.E. PARCEL 8                                        | ي<br>ي                                                                                                                 | RGE. 24<br>RGE. 24<br>S00'07'26'W FF<br>S00'07'26'W FF   | CH BRG=S                                        |                                                      | N89°13'10"W                                                                      | 201.72   E<br>RIGH<br>L=83.45<br>R=442.00         |
| K. & MARGARET STERLING<br>0 217TH AVENUE NW<br>07-33-24-31-0002        |                                                                                                                        | 33, RGE.<br>33, RGE.<br>S000                             |                                                 | 21658                                                | RUM RIVER BUULEVARD                                                              | Δ=10'49'04"<br>CH=83.33<br>BRG=N83'48'38"W        |
| ₩ 1/4                                                                  |                                                                                                                        | - 7, TWP.<br>                                            |                                                 | PID                                                  | 07-33-24-42-0002                                                                 |                                                   |
|                                                                        |                                                                                                                        | 1/4, SECTION 7,<br>1/4, SECTION 7<br>SOUTH QUARTER       |                                                 | NW 1/                                                | 4 OF SE 1/4                                                                      |                                                   |
|                                                                        |                                                                                                                        | OF THE SW 1<br>OF THE SE 1<br>OF THE SE 1<br>(NORTH - SC |                                                 |                                                      |                                                                                  | Ъ                                                 |
|                                                                        |                                                                                                                        | WEST LINE OF                                             |                                                 |                                                      |                                                                                  |                                                   |
|                                                                        |                                                                                                                        |                                                          |                                                 |                                                      |                                                                                  |                                                   |
|                                                                        |                                                                                                                        |                                                          | PARCEL                                          | P.I.N.                                               | OWNER                                                                            | LOCATION                                          |
| INCH IRON PIPE MONUMENT SET                                            |                                                                                                                        |                                                          | . 7                                             | 073324240004                                         | SCOTT A. & AMY J.<br>HARTNECK<br>4415 217TH AVENUE NW<br>OAK GROVE, MN 55005     | PART OF THE SE 1/4<br>OF THE NW 1/4               |
| AST IRON MONUMENT                                                      |                                                                                                                        |                                                          | 8                                               | 073324310002                                         | MICHAEL K. & MARGARET<br>STERLING<br>4440 217TH AVENUE NW<br>OAK GROVE, MN 55005 | PART OF THE NE 1/4<br>OF THE SW 1/4               |
| EXISTING RIGHT OF WAY<br>PRESCRIPTIVE RIGHT LIMITS<br>NEW RIGHT OF WAY |                                                                                                                        |                                                          | 9                                               | 073324420002                                         | JAMES N. & JUDY D. RIESS<br>21658 RUM RIVER BOULEVARD<br>OAK GROVE, MN 55005     | PART OF THE NW 1/4<br>OF THE SE 1/4               |
| GOVERNMENT SECTION LINE<br>PARCEL BOUNDARY                             |                                                                                                                        |                                                          | 9 A                                             | PUBLIC STREET                                        | PUBLIC                                                                           | PART OF<br>SEELYE BROOK ESTATE                    |
| RTER OF SECTION 7, TOWNSHIP 33,<br>13'10"E                             |                                                                                                                        |                                                          | 10                                              | 073324130011                                         | JANET M. &<br>DONALD E. SR. HOUSE<br>4341 217TH AVENUE NW                        | LOT 5, BLOCK 7<br>SEELYE BROOK ESTATE             |
|                                                                        |                                                                                                                        |                                                          |                                                 |                                                      | OAK GROVE, MN 55005                                                              |                                                   |
|                                                                        |                                                                                                                        |                                                          |                                                 |                                                      | 、                                                                                |                                                   |
| · · · · · · · · · · · · · · · · · · ·                                  |                                                                                                                        | 1.1<br>1.1<br>1                                          |                                                 |                                                      |                                                                                  |                                                   |
|                                                                        |                                                                                                                        | IST SEC.                                                 | S 1/4 CORNER C<br>7, TWP. 33, RG                | )F<br>E. 24                                          |                                                                                  |                                                   |

|    | DEED<br>RECORD<br>DOC. NO. | PRESCRIPTIVE<br>RIGHTS<br>SQ. FT. | TOTAL ROAD<br>RIGHT OF WAY<br>SQ. FT. | TEMPORARY<br>EASEMENT<br>SQ. FT.<br>(T.E.) |
|----|----------------------------|-----------------------------------|---------------------------------------|--------------------------------------------|
|    | 868049                     | 6,033                             | 7,351                                 | 1,378                                      |
|    | 979972                     | 13,597                            | 14,397                                | 570                                        |
|    | 1805149                    | 15,482                            | 16,318                                | 746                                        |
| ES | 397791                     | 0                                 | 15.973                                | 0                                          |
| ES | 1529870                    | . 0                               | 0                                     | 232                                        |