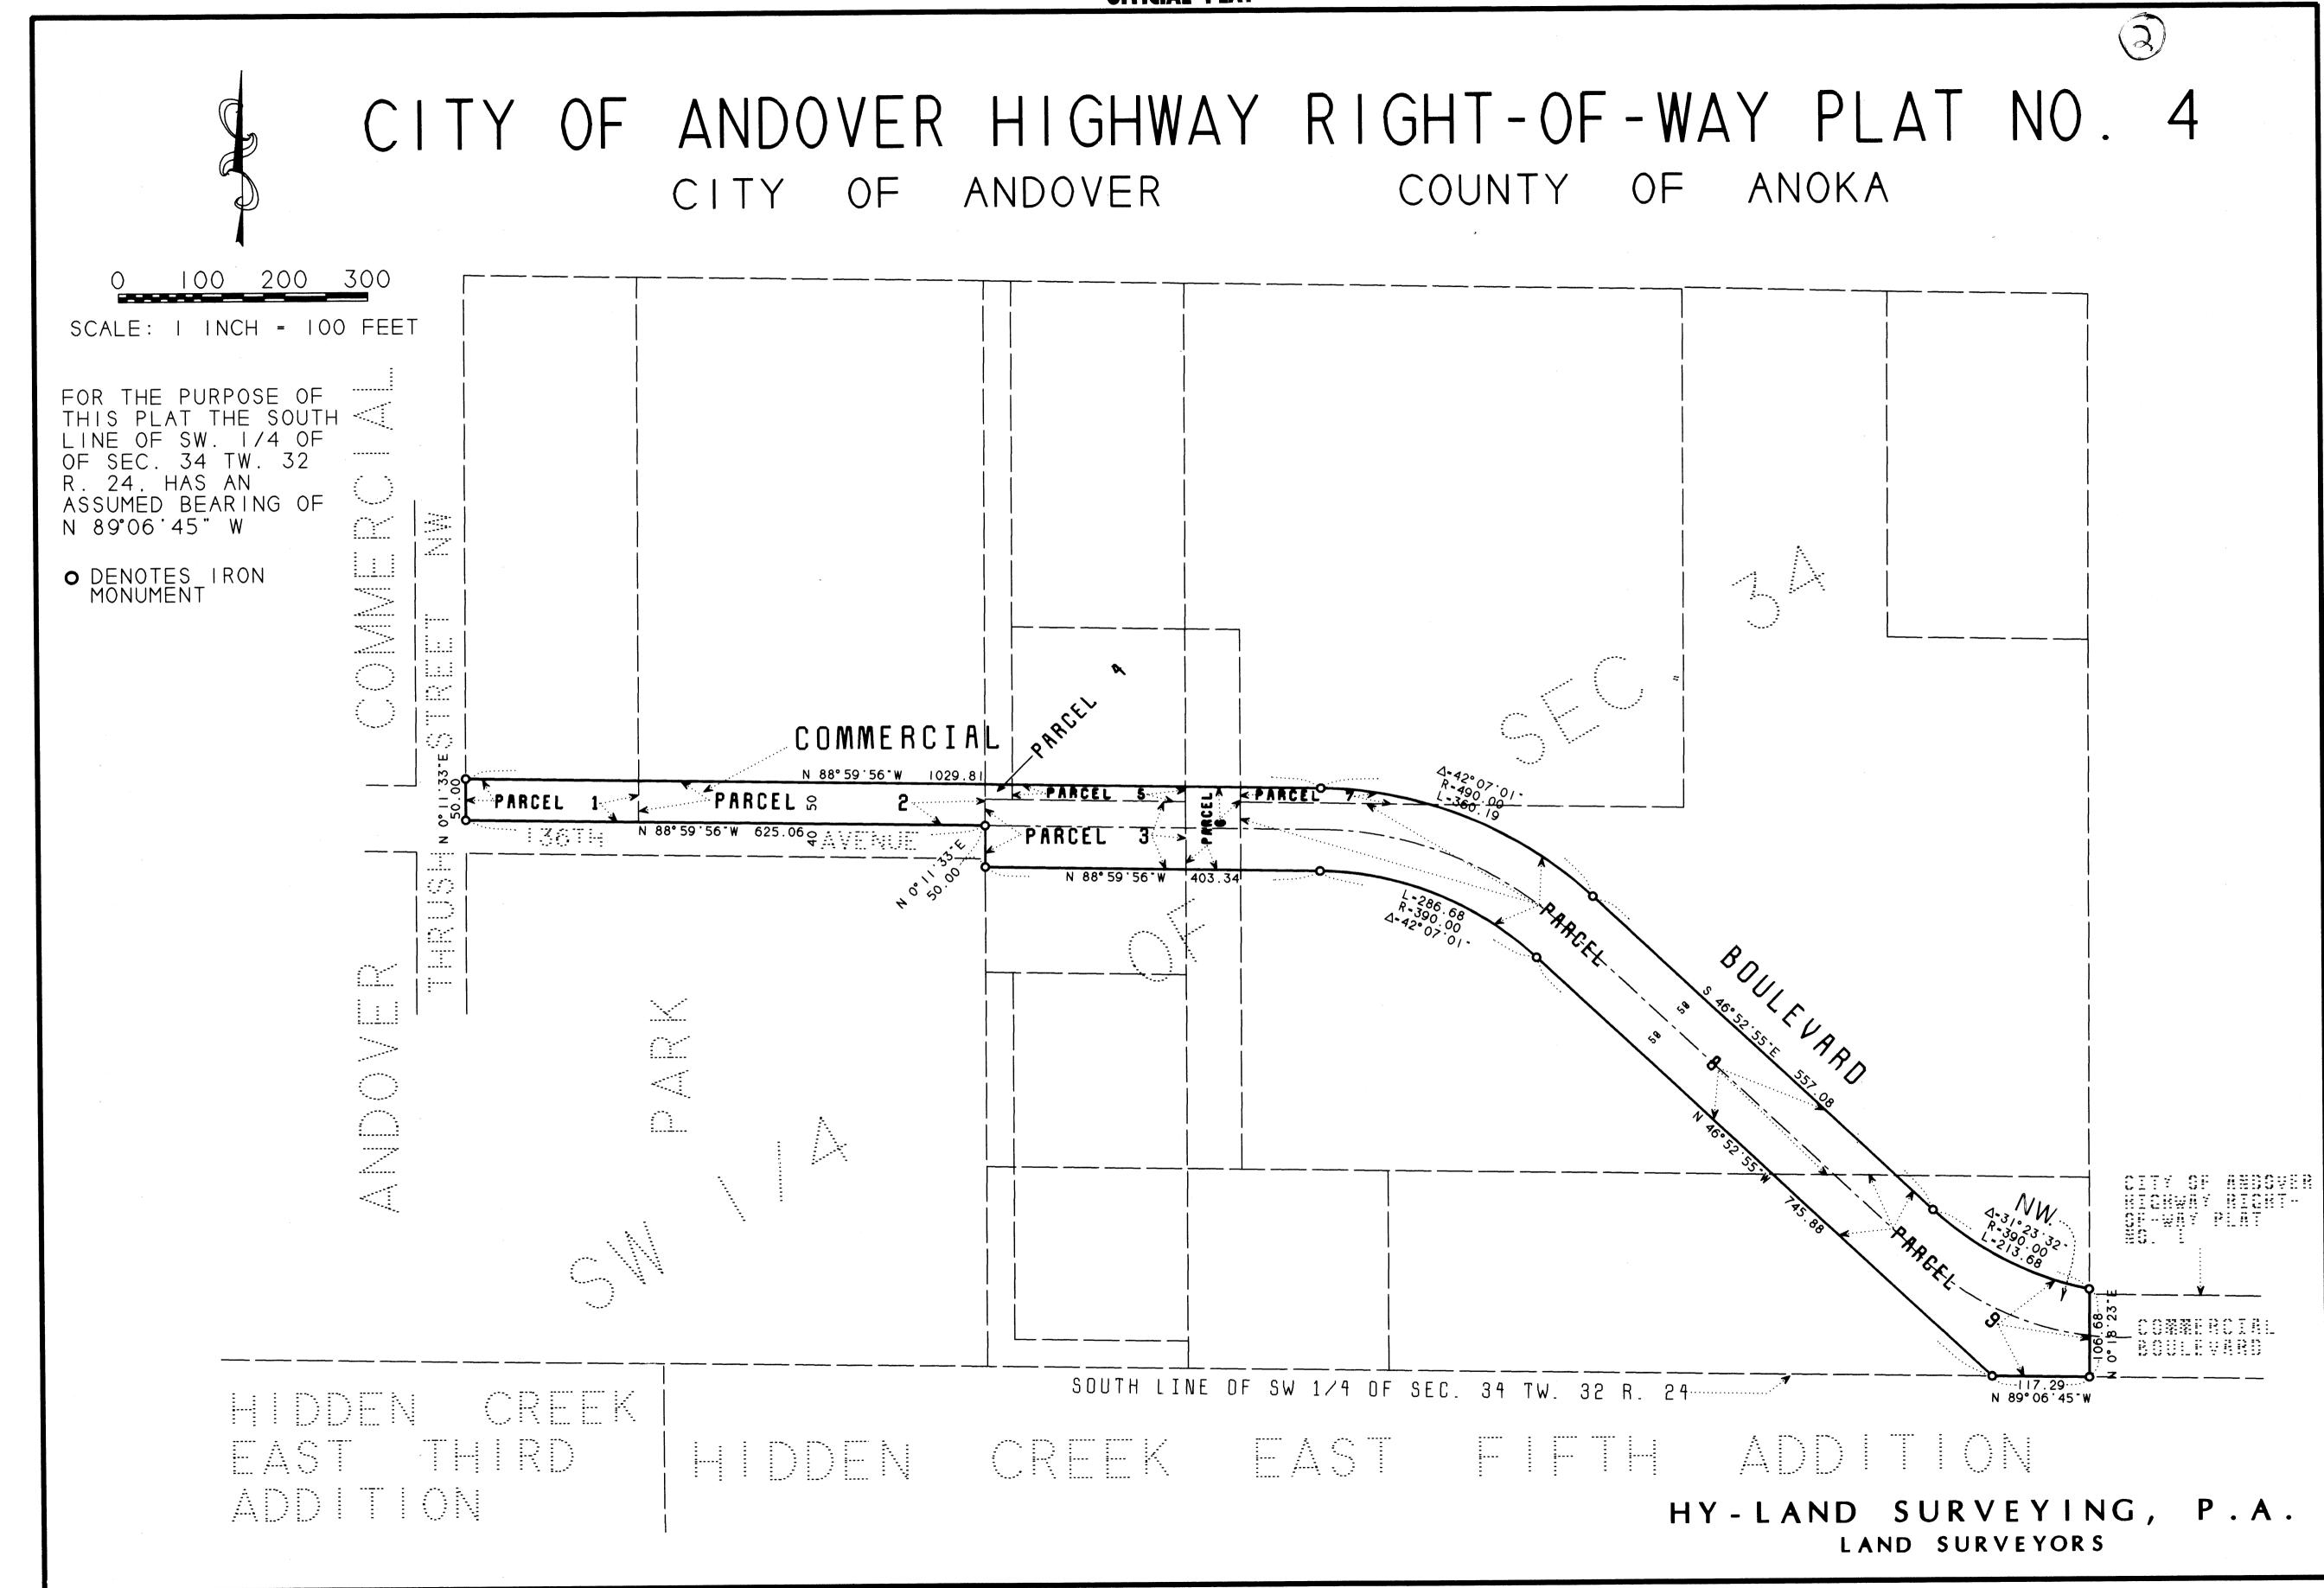

## CITY OF ANDOVER HIGHWAY RIGHT-OF-WAY PLAT NO. 4

CITY OF ANDOVER

COUNTY OF ANOKA

| PARCEL                    | OWNER                          | LOCATION: BY PARCEL IDENTIFICATION NUMBER (P.I.N) | DEED RECORD<br>DOCUMENT<br>NUMBER | TORRENS<br>CERTIFICATE<br>NUMBER | ENTIRE<br>TRACT | EXISTING<br>RIGHT OF<br>WAY | NEW HIGHWAY<br>RIGHT OF<br>WAY | TEMPORARY<br>EASEMENT | TEMP. EASE.<br>EXPIRES ON | BALANCE OF<br>TRACT<br>REMAININ( |
|---------------------------|--------------------------------|---------------------------------------------------|-----------------------------------|----------------------------------|-----------------|-----------------------------|--------------------------------|-----------------------|---------------------------|----------------------------------|
|                           |                                |                                                   |                                   |                                  | ACRES           | ACRES                       | ACRES                          | ACRES                 | DATE                      | ACRES                            |
| 1. Andover E<br>Developme | conomic<br>ent Authority       | 34-32-24-32-0006                                  | 450747                            |                                  | 3.14            |                             | 0.24                           |                       |                           | 2.90                             |
| 2. Andover I<br>Developme | Economic<br>ent Authority      | 34-32-24-32-0005                                  | 450748                            |                                  | 6.29            |                             | 0.48                           |                       |                           | 5.81                             |
|                           | A. Heidelberger<br>J. Steffsen | 34-32-24-31-0006                                  | 758081                            |                                  | 1.16            |                             | 0.45                           |                       |                           | 0.71                             |
| 4. Tax Ladie              | es Inc.                        | 34-32-24-31-0014                                  | 1148925                           |                                  | 0.47            |                             | 0.01                           |                       |                           | 0.46                             |
| 5. John P. I<br>Sheila M. |                                | 34-32-24-31-0005                                  | 1011633                           |                                  | 1.0             |                             | 0.09                           |                       |                           | 0.91                             |
| 6. Marian P.              | . Heidelberger                 | 34-32-24-31-0012                                  | 1011633                           |                                  | 0.63            |                             | 0.15                           |                       |                           | 0.48                             |
| 7. Marian P.              | . Heidelberger                 | 34-32-24-31-0022                                  | 614907                            |                                  | 8.31            |                             | 0.08                           |                       |                           | 8.23                             |
| 8. State of               | Minnesota                      | 34-32-24-31-0011                                  | 960194                            |                                  | 12.29           |                             | 1.90                           |                       |                           | 10.37                            |
| 9. Andover B              | Economic<br>ent Authority      | 34-32-24-31-0009                                  | 1178061                           |                                  | 4.68            |                             | 0.94                           |                       |                           | 3.74                             |