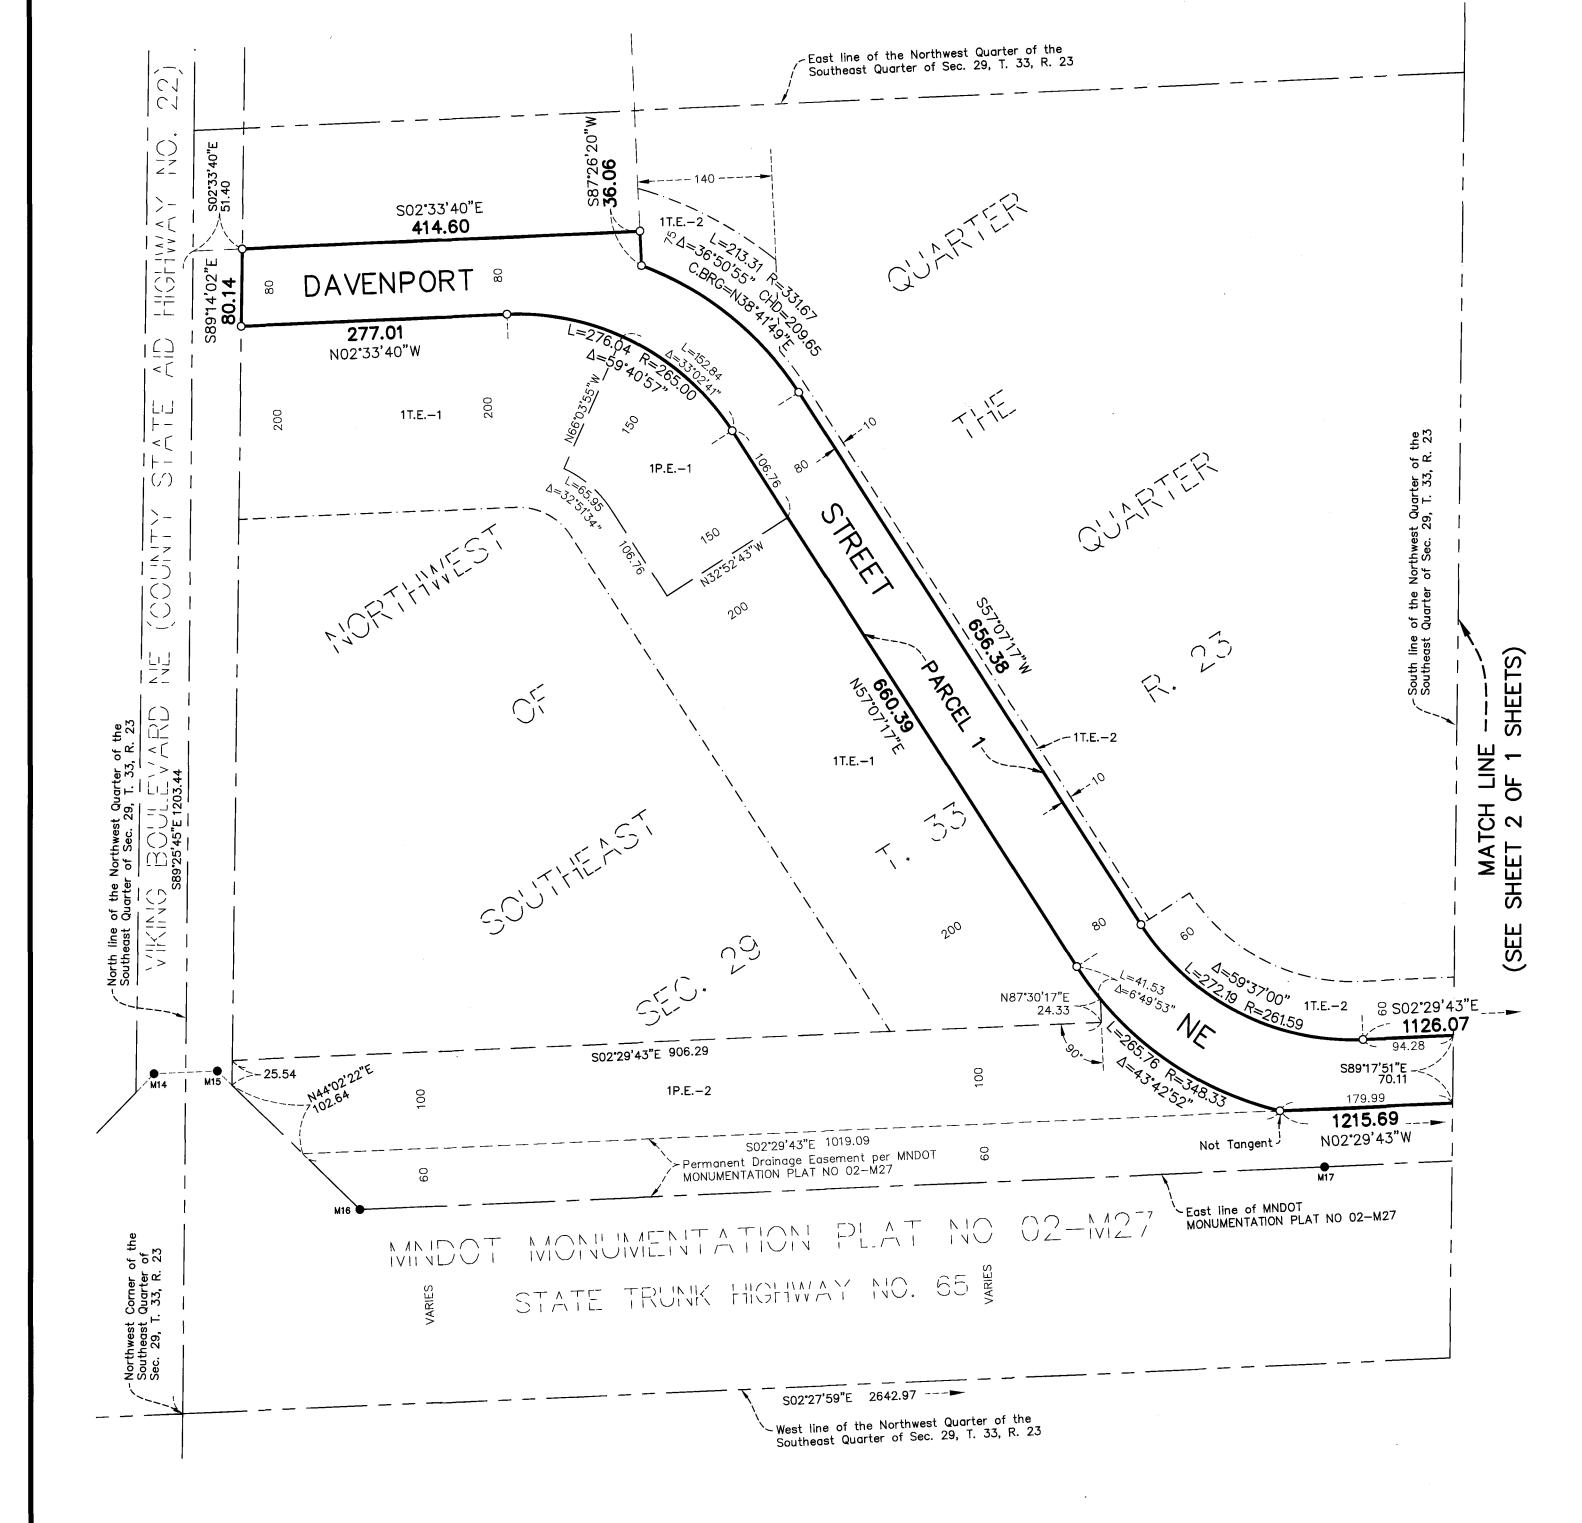

## CITY OF EAST BETHEL ROAD RIGHT-OF-WAY PLAT NO. 5

CITY OF EAST BETHEL
COUNTY OF ANOKA
SECTION 29, T. 33, R. 23
SECTION 32, T. 33, R. 23

For the purposes of this plat the North line of the Northwest Quarter of the Southeast Quarter of Section 29, Township 33, Range 23 is assumed to bear South 89°25'45" East.

NOTE

All parcels shown on this plat may not have been acquired by the City of East Bethel. Check pertinent documents for each parcel.

That portion of Davenport Street N.E., located in Section 29 and 32, Township 33, Range 23, Anoka County, Minnesota, as shown on this plat effected by the City of East Bethel, Minnesota, is certified to be the official plat of that portion of said street within said section pursuant to Minnesota Statutes Chapter 505.1793. The foregoing plat was accepted and approved by the City Council of East Bethel, Minnesota, at a regular meeting thereof held this 14th day of December. 2020

## CITY OF EAST BETHEL ROAD RIGHT-OF-WAY PLAT NO. 5

CITY OF EAST BETHEL
COUNTY OF ANOKA
SECTION 29, T. 33, R. 23
SECTION 32, T. 33, R. 23