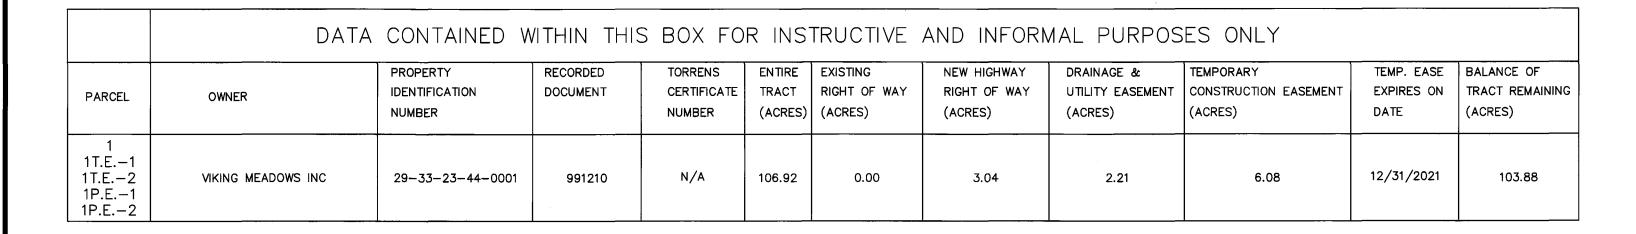

## CITY OF EAST BETHEL ROAD RIGHT-OF-WAY PLAT NO. 5

CITY OF EAST BETHEL
COUNTY OF ANOKA
SECTION 29, T. 33, R. 23
SECTION 32, T. 33, R. 23

For the purposes of this plat the North line of the Northwest Quarter of the Southeast Quarter of Section 29, Township 33, Range 23 is assumed to bear South 89°25'45" East.

NOTE

All parcels shown on this plat may not have been acquired by the City of East Bethel. Check pertinent documents for each parcel.

That portion of Davenport Street N.E., located in Section 29 and 32, Township 33, Range 23, Anoka County, Minnesota, as shown on this plat effected by the City of East Bethel, Minnesota, is certified to be the official plat of that portion of said street within said section pursuant to Minnesota Statutes Chapter 505.1793. The foregoing plat was accepted and approved by the City Council of East Bethel, Minnesota, at a regular meeting thereof held this 14th day of December. 2020