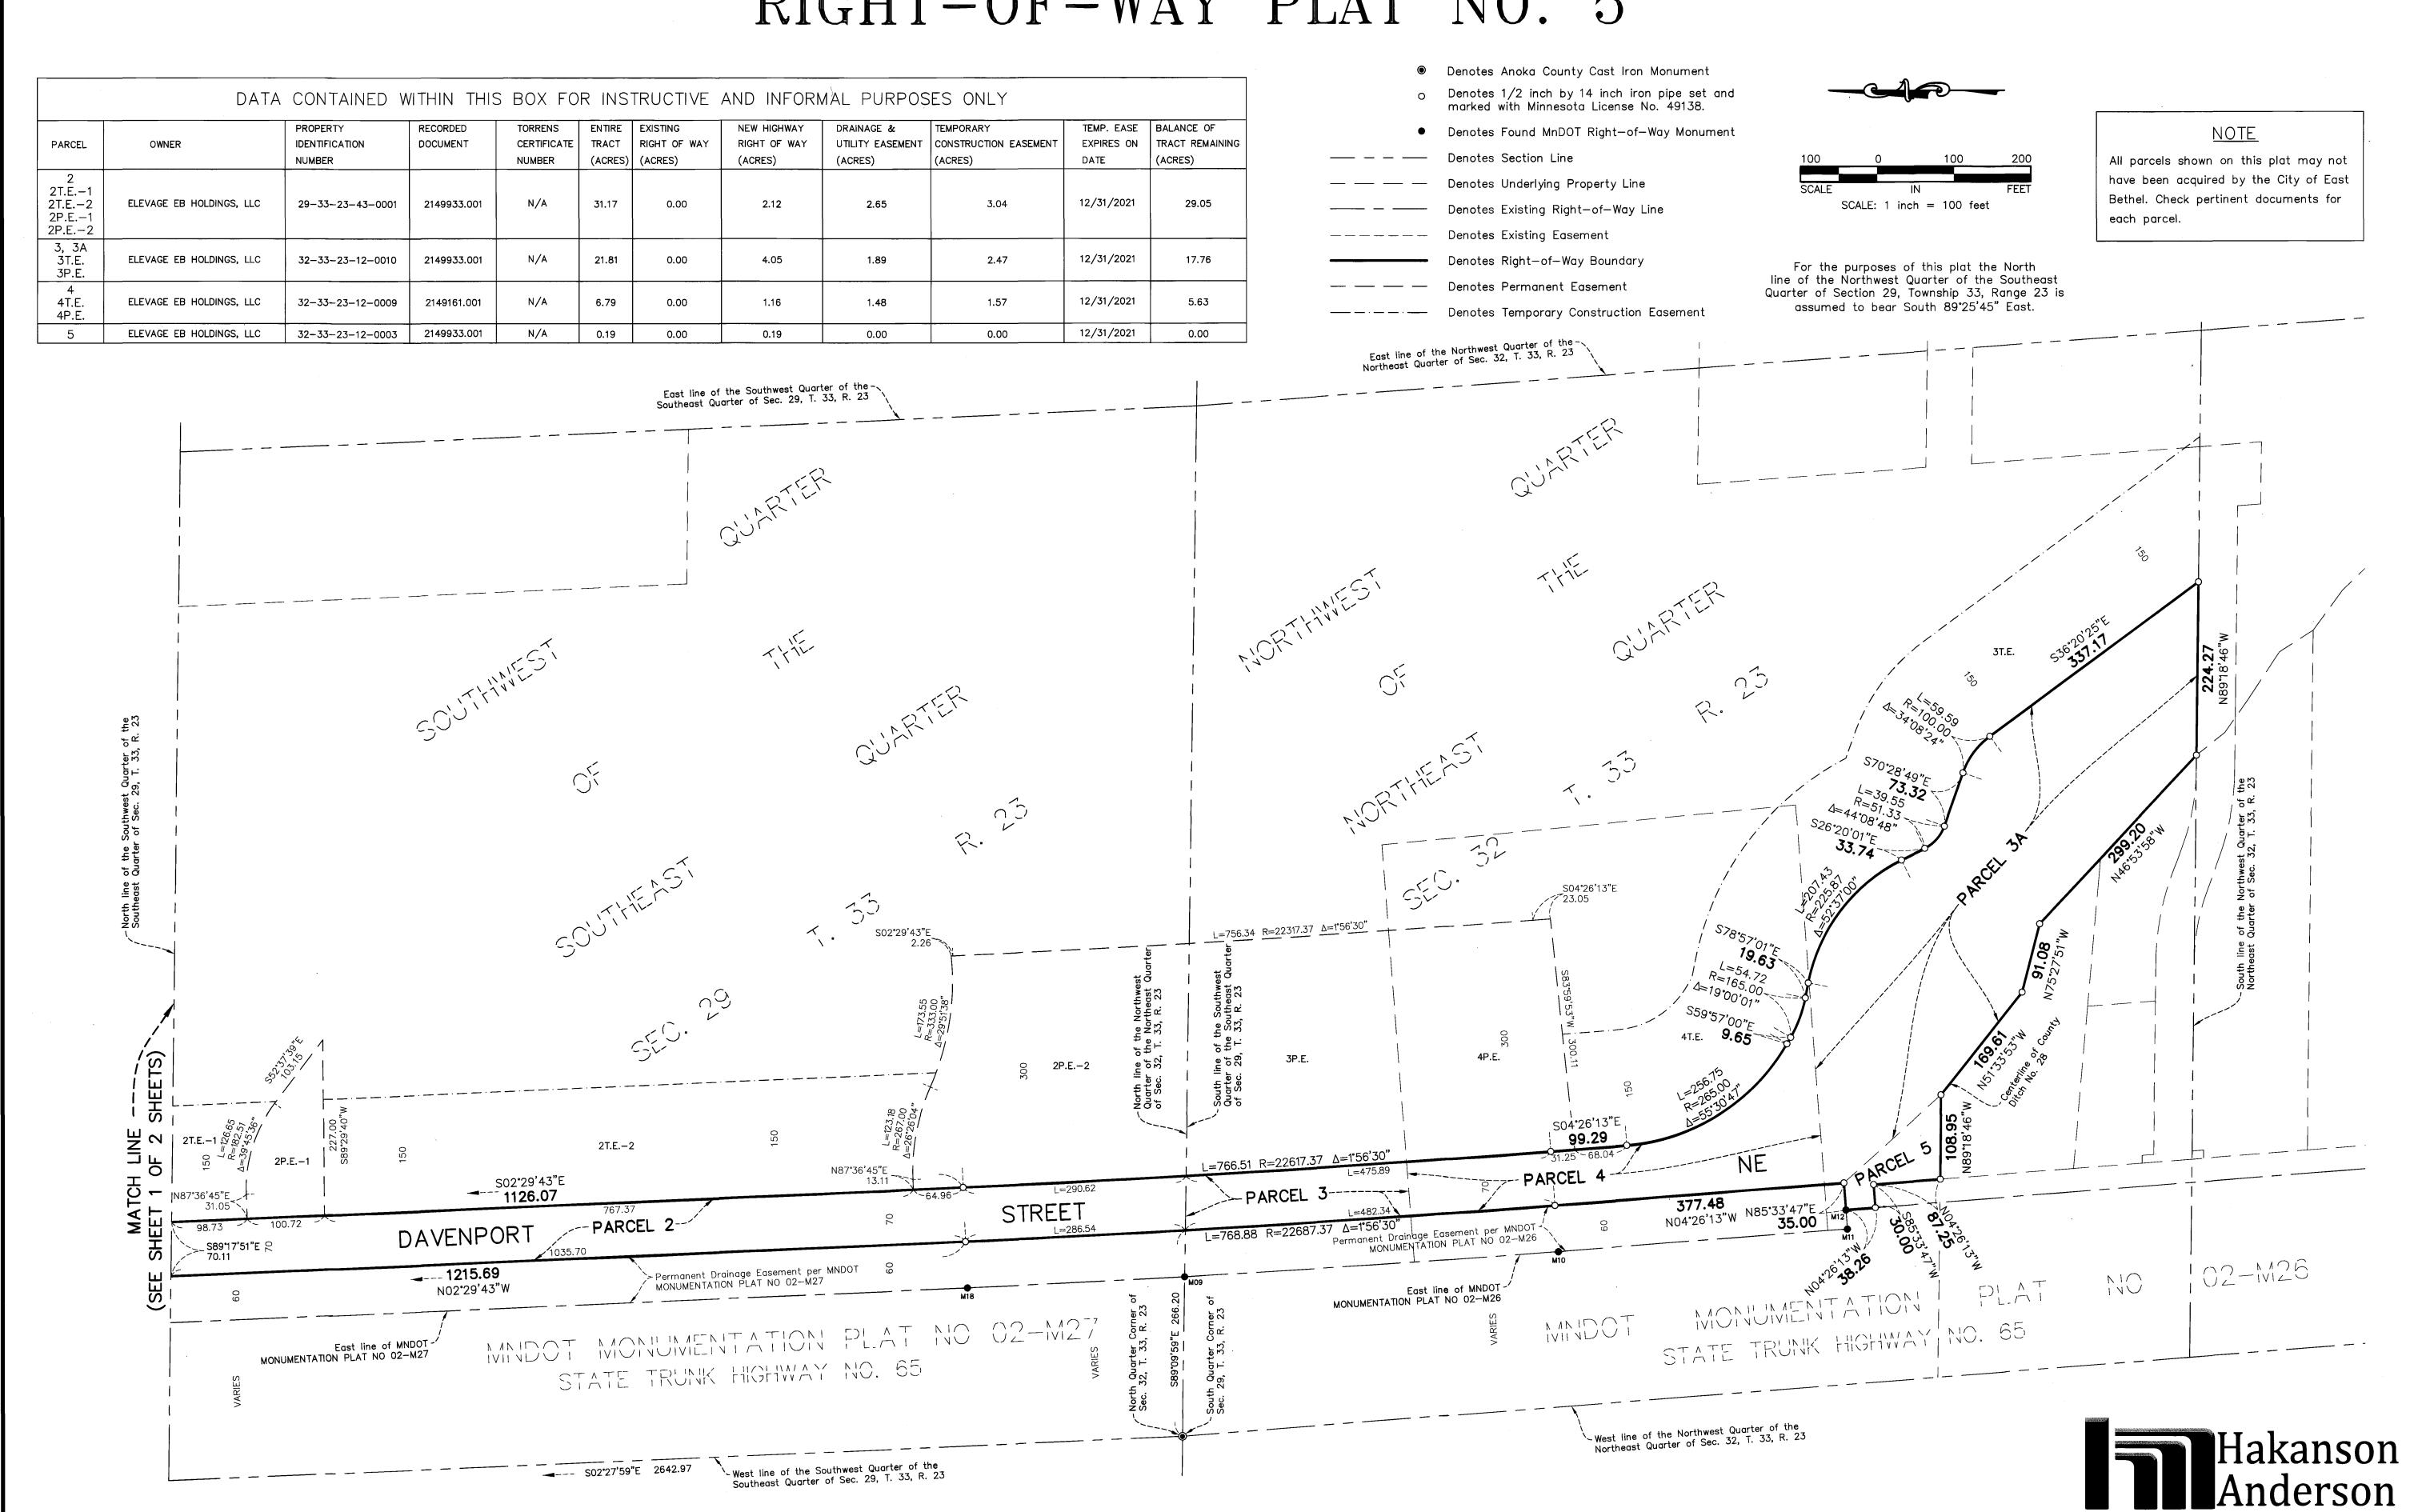

## CITY OF EAST BETHEL ROAD RIGHT-OF-WAY PLAT NO. 5

CITY OF EAST BETHEL
COUNTY OF ANOKA
SECTION 29, T. 33, R. 23
SECTION 32, T. 33, R. 23

For the purposes of this plat the North line of the Northwest Quarter of the Southeast Quarter of Section 29, Township 33, Range 23 is assumed to bear South 89°25'45" East.

NOTE

All parcels shown on this plat may not have been acquired by the City of East Bethel. Check pertinent documents for each parcel.

That portion of Davenport Street N.E., located in Section 29 and 32, Township 33, Range 23, Anoka County, Minnesota, as shown on this plat effected by the City of East Bethel, Minnesota, is certified to be the official plat of that portion of said street within said section pursuant to Minnesota Statutes Chapter 505.1793. The foregoing plat was accepted and approved by the City Council of East Bethel, Minnesota, at a regular meeting thereof held this 14th day of December. 2020

## CITY OF EAST BETHEL ROAD RIGHT-OF-WAY PLAT NO. 5

CITY OF EAST BETHEL
COUNTY OF ANOKA
SECTION 29, T. 33, R. 23
SECTION 32, T. 33, R. 23