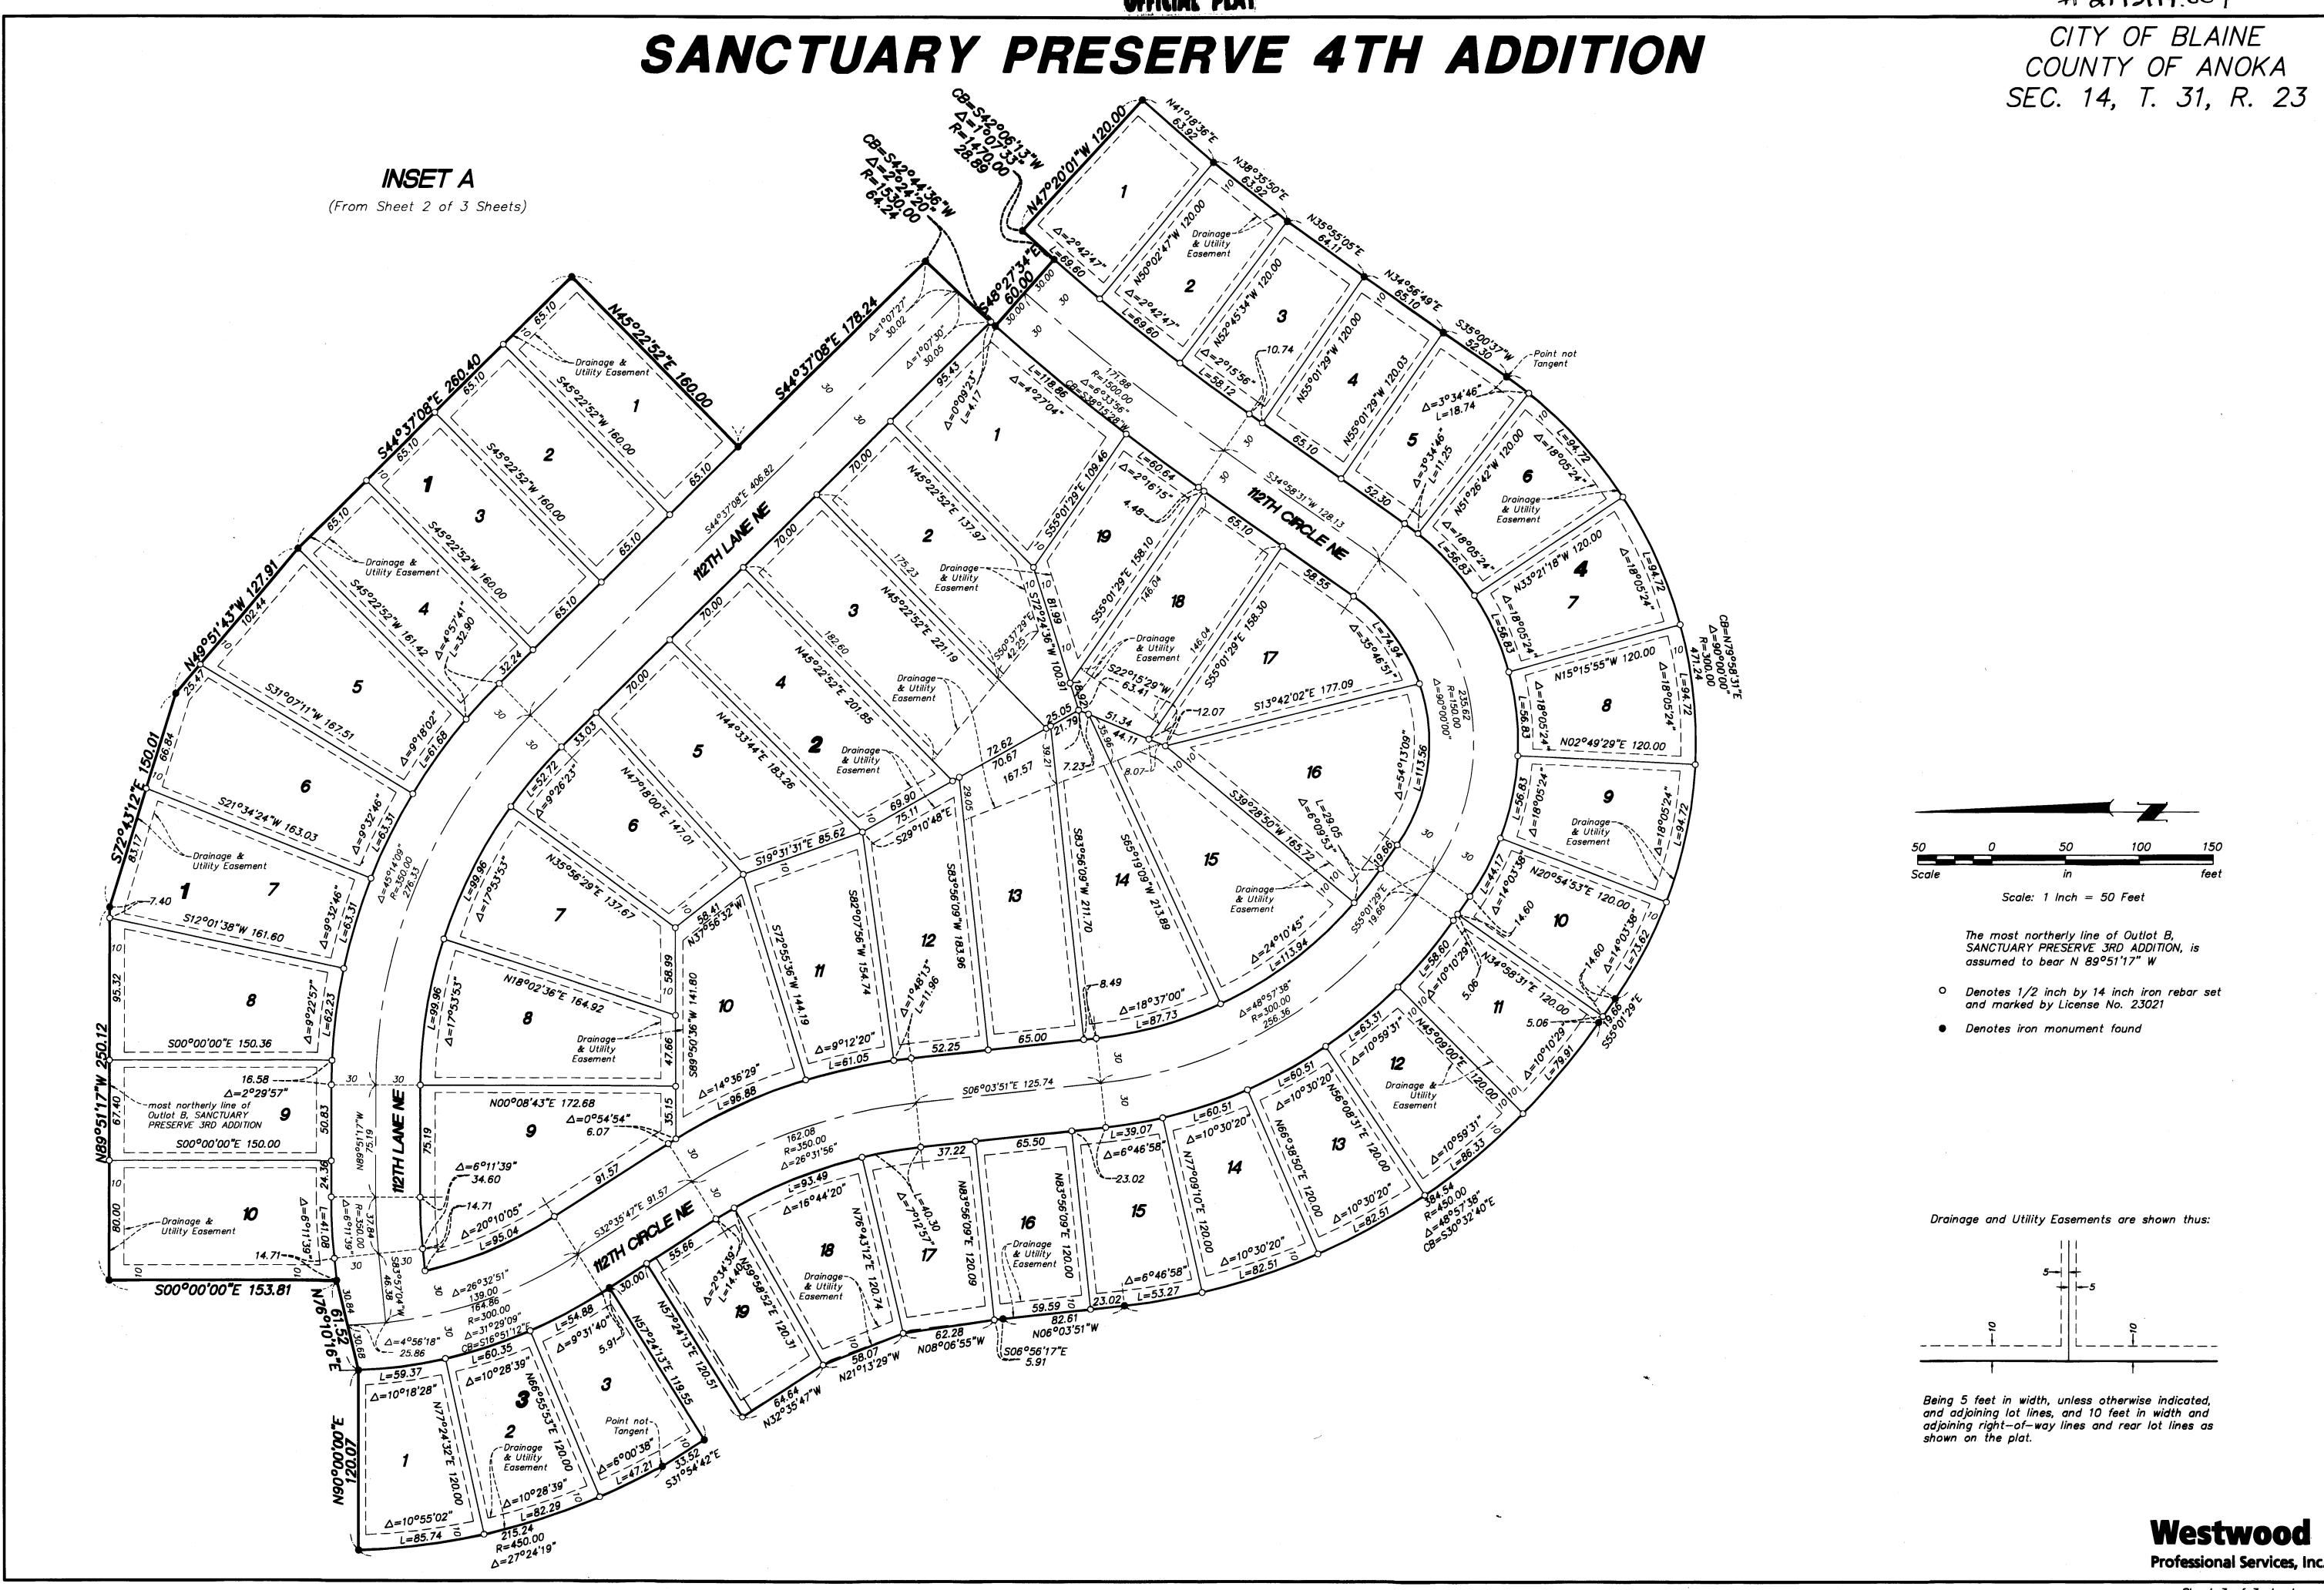

## SANCTUARY PRESERVE 4TH ADDITION

CITY OF BLAINE, COUNTY OF ANOKA SEC. 14, T. 31, R. 23

KNOW ALL PERSONS BY THESE PRESENTS: That Centex Homes, a Nevada general partnership, owner of the following described property: Outlot F, CORRECTED PLAT OF SANCTUARY PRESERVE, according to the recorded plat thereof, Anoka County, Minnesota. Outlot B, SANCTUARY PRESERVE 3RD ADDITION, according to the recorded plat thereof, Anoka County, Minnesota. Has caused the same to be surveyed and platted as SANCTUARY PRESERVE 4TH ADDITION and does hereby dedicate to the public for public use the public ways and the drainage and utility easements as shown on this plat. In witness whereof said Centex Homes, a Nevada general partnership, has caused these presents to be signed by its proper partner this day of February . 20 18 . CENTEX HOMES