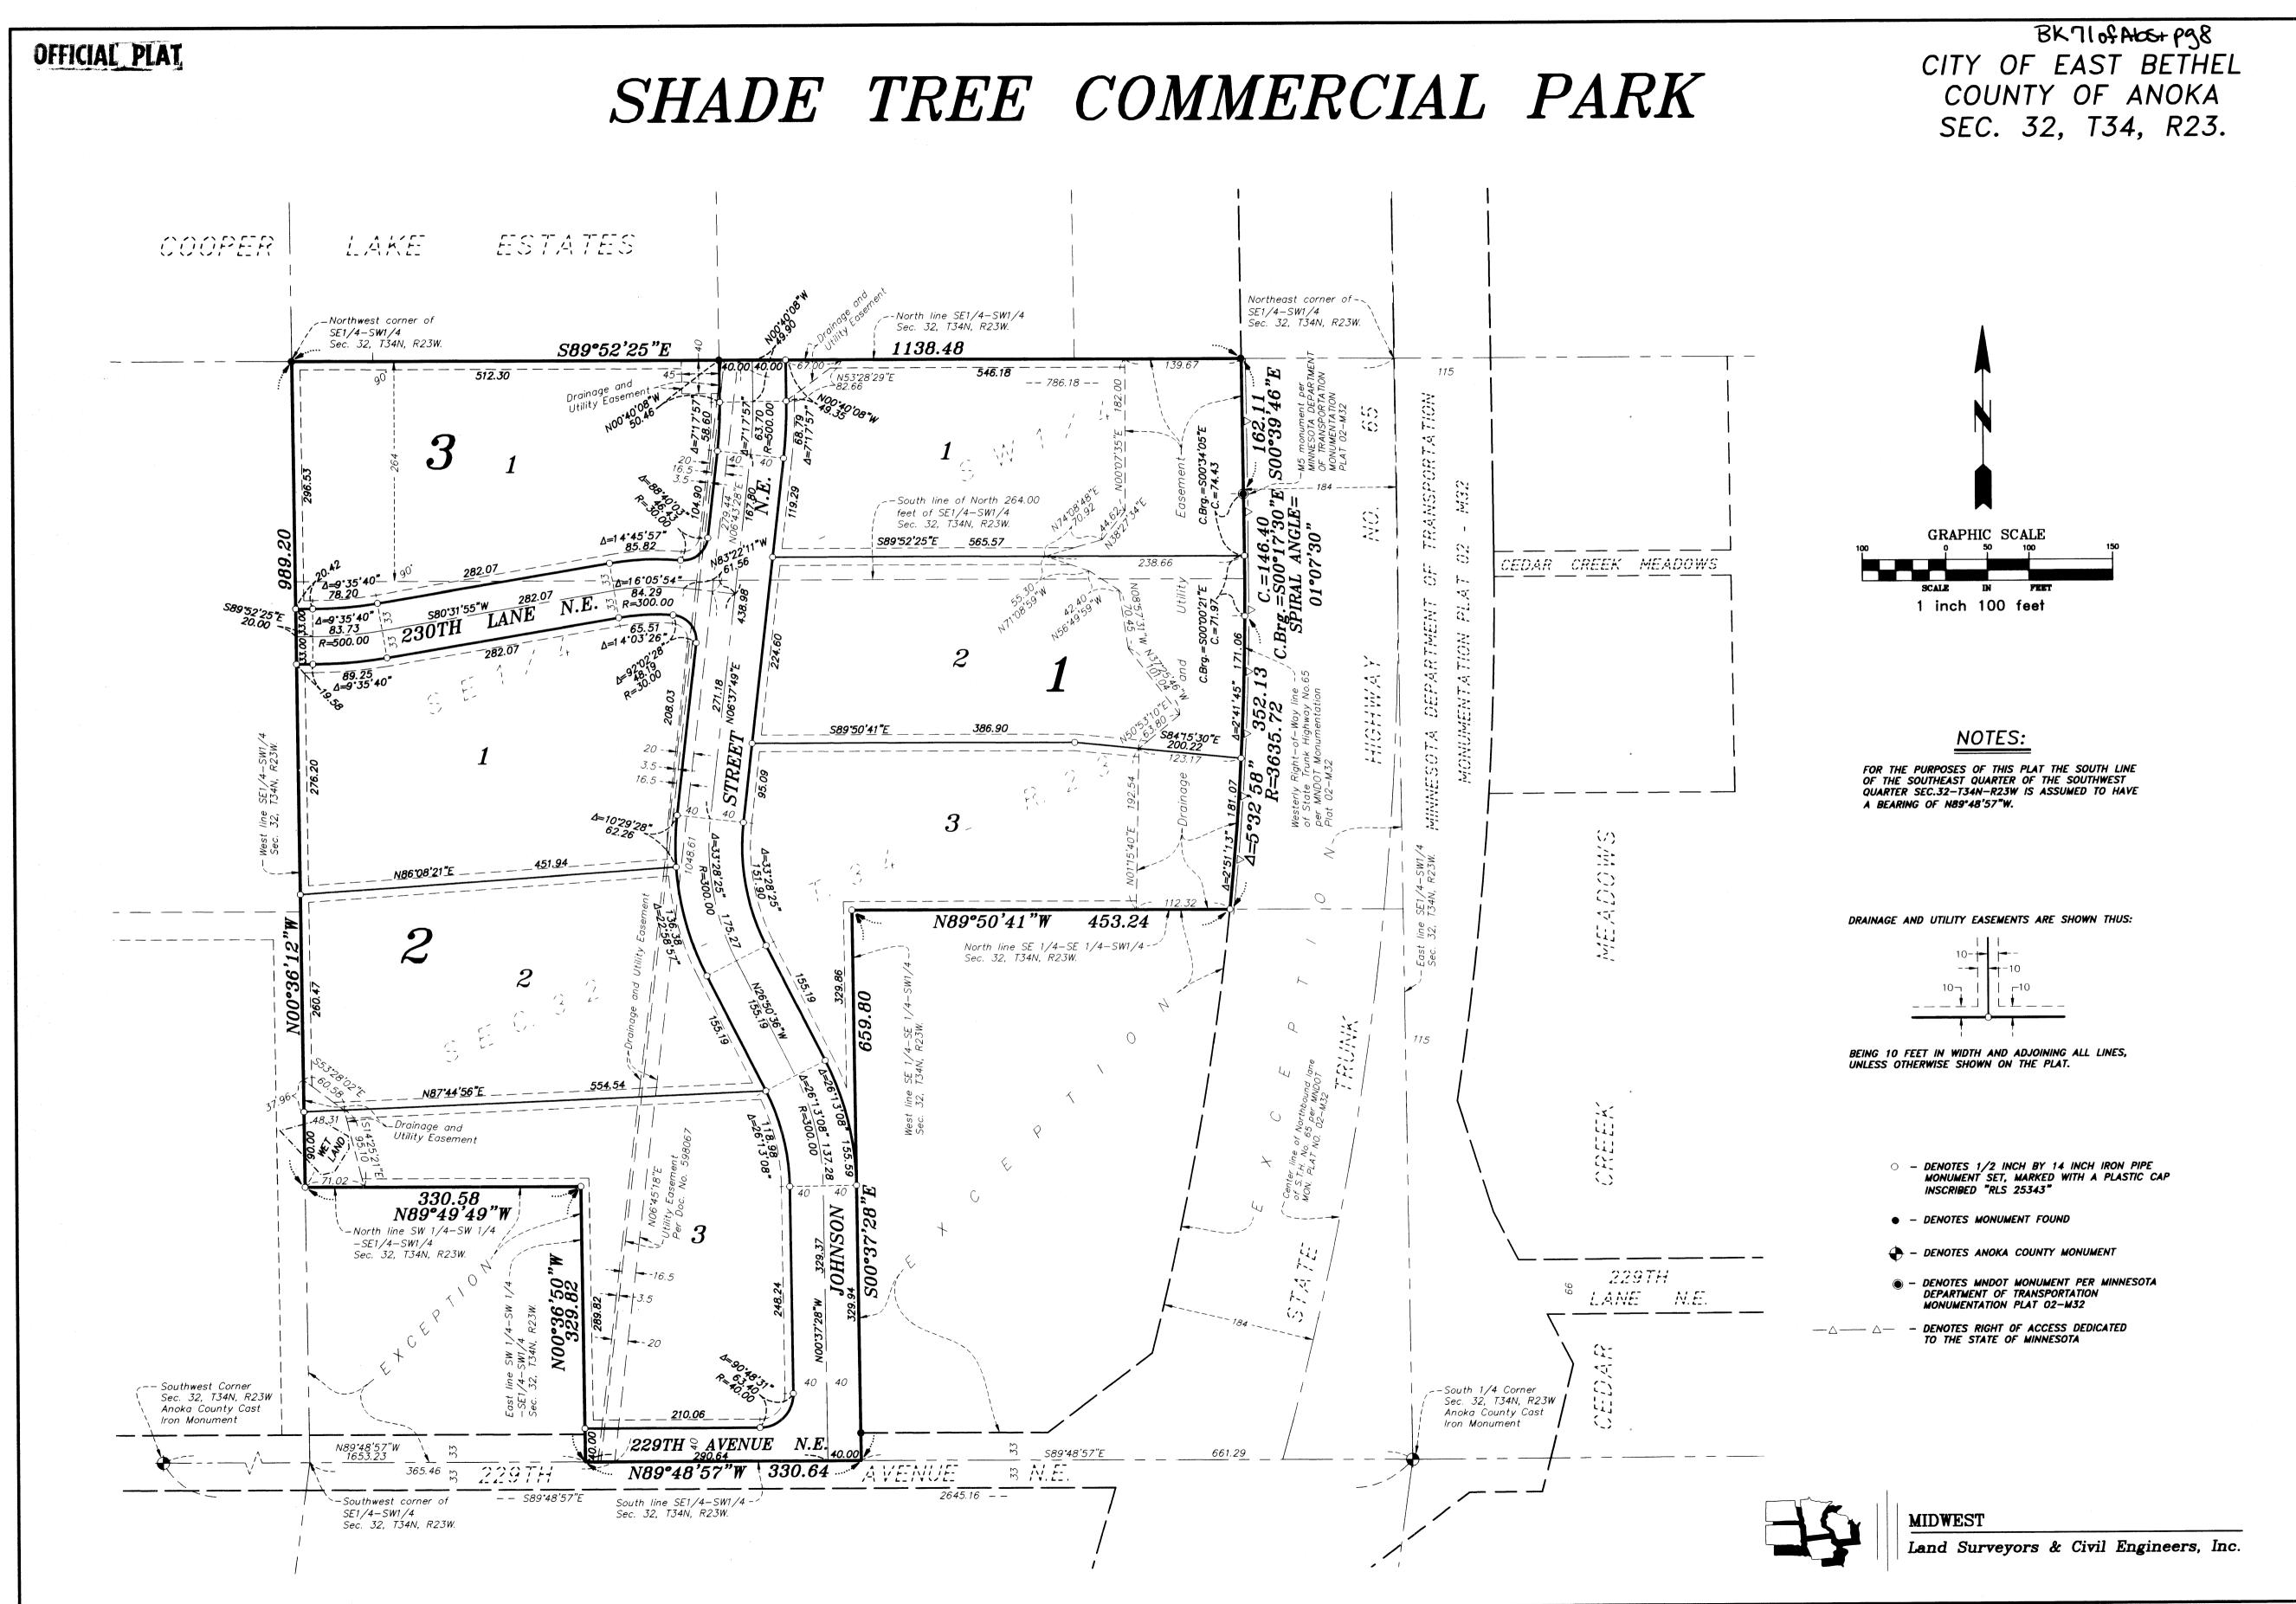

## SHADE TREE COMMERCIAL PARK

KNOW ALL PERSONS BY THESE PRESENTS: That Shade Tree Communities, L.L.C., a Minnesota Limited Liability Company, fee owner and 21st Century Bank, a Minnesota corporation, mortgagee, of the following described property situated in the County of Anoka, State of Minnesota to wit:

The Southeast Quarter of the Southwest Quarter of Section 32, Township 34, Range 23, except the Southwest Quarter of the Southwest Quarter of the Southwest Quarter of Section 32, Township 34, Range 23, and except the North 264 feet of the Southeast Quarter of the Southwest Quarter of Section 32, Township 34, Range 23, and except for the Southeast Quarter of the Southwest Quarter of Section 32, Township 34, Range 23 and except for that part taken for State Trunk Highway No. 65 all lying in Anoka County, State of Minnesota.

Have caused the same to be surveyed and platted as SHADE TREE COMMERCIAL PARK and do hereby donate and dedicate to the public for the public use forever the avenue, lane and street and the easements for drainage and utility purposes

The North 264 feet of the Southeast Quarter of the Southwest Quarter of Section 32, Township 34, Range 23, Anoka County, Minnesota. and dedicate to the State of Minnesota the right of access to State Trunk Highway Number 65 as shown on the plat. In witness whereof said Shade Tree Communities, L.L.C., a Minnesota Limited Liability Company, has caused these presents to be signed by its proper officer this 10th day of 1 tember , 2005. SHADE TREE COMMUNITIES, L.L.C. Mark L. Strandlund, President STATE OF MINNESOTA COUNTY OF WAR The foregoing instrument was acknowledged before me this 10th day of Noember, 2005, by Mark L. Strandlund as President of Shade Tree Communities, L.L.C., a Minnesota Limited Liability Company, on behalf of the company. Notary Public Minnesota My commission expires In witness whereof said 21st Century Bank, a Minnesota corporation, has caused these presents to be signed by its proper officer this \_\_\_/O+h\_\_ day of \_\_\_NOVEMBER\_ 21st CENTURY BANK STATE OF MINNESOTA COUNTY OF The foregoing instrument was acknowledged before me this  $\frac{/0th}{}$  day of  $\frac{Noventeen}{}$ ,  $\frac{2005}{}$ , by James W. Lindberg as Senior Vice President of 21st Century Bank, a Minnesota corporation, on behalf of the