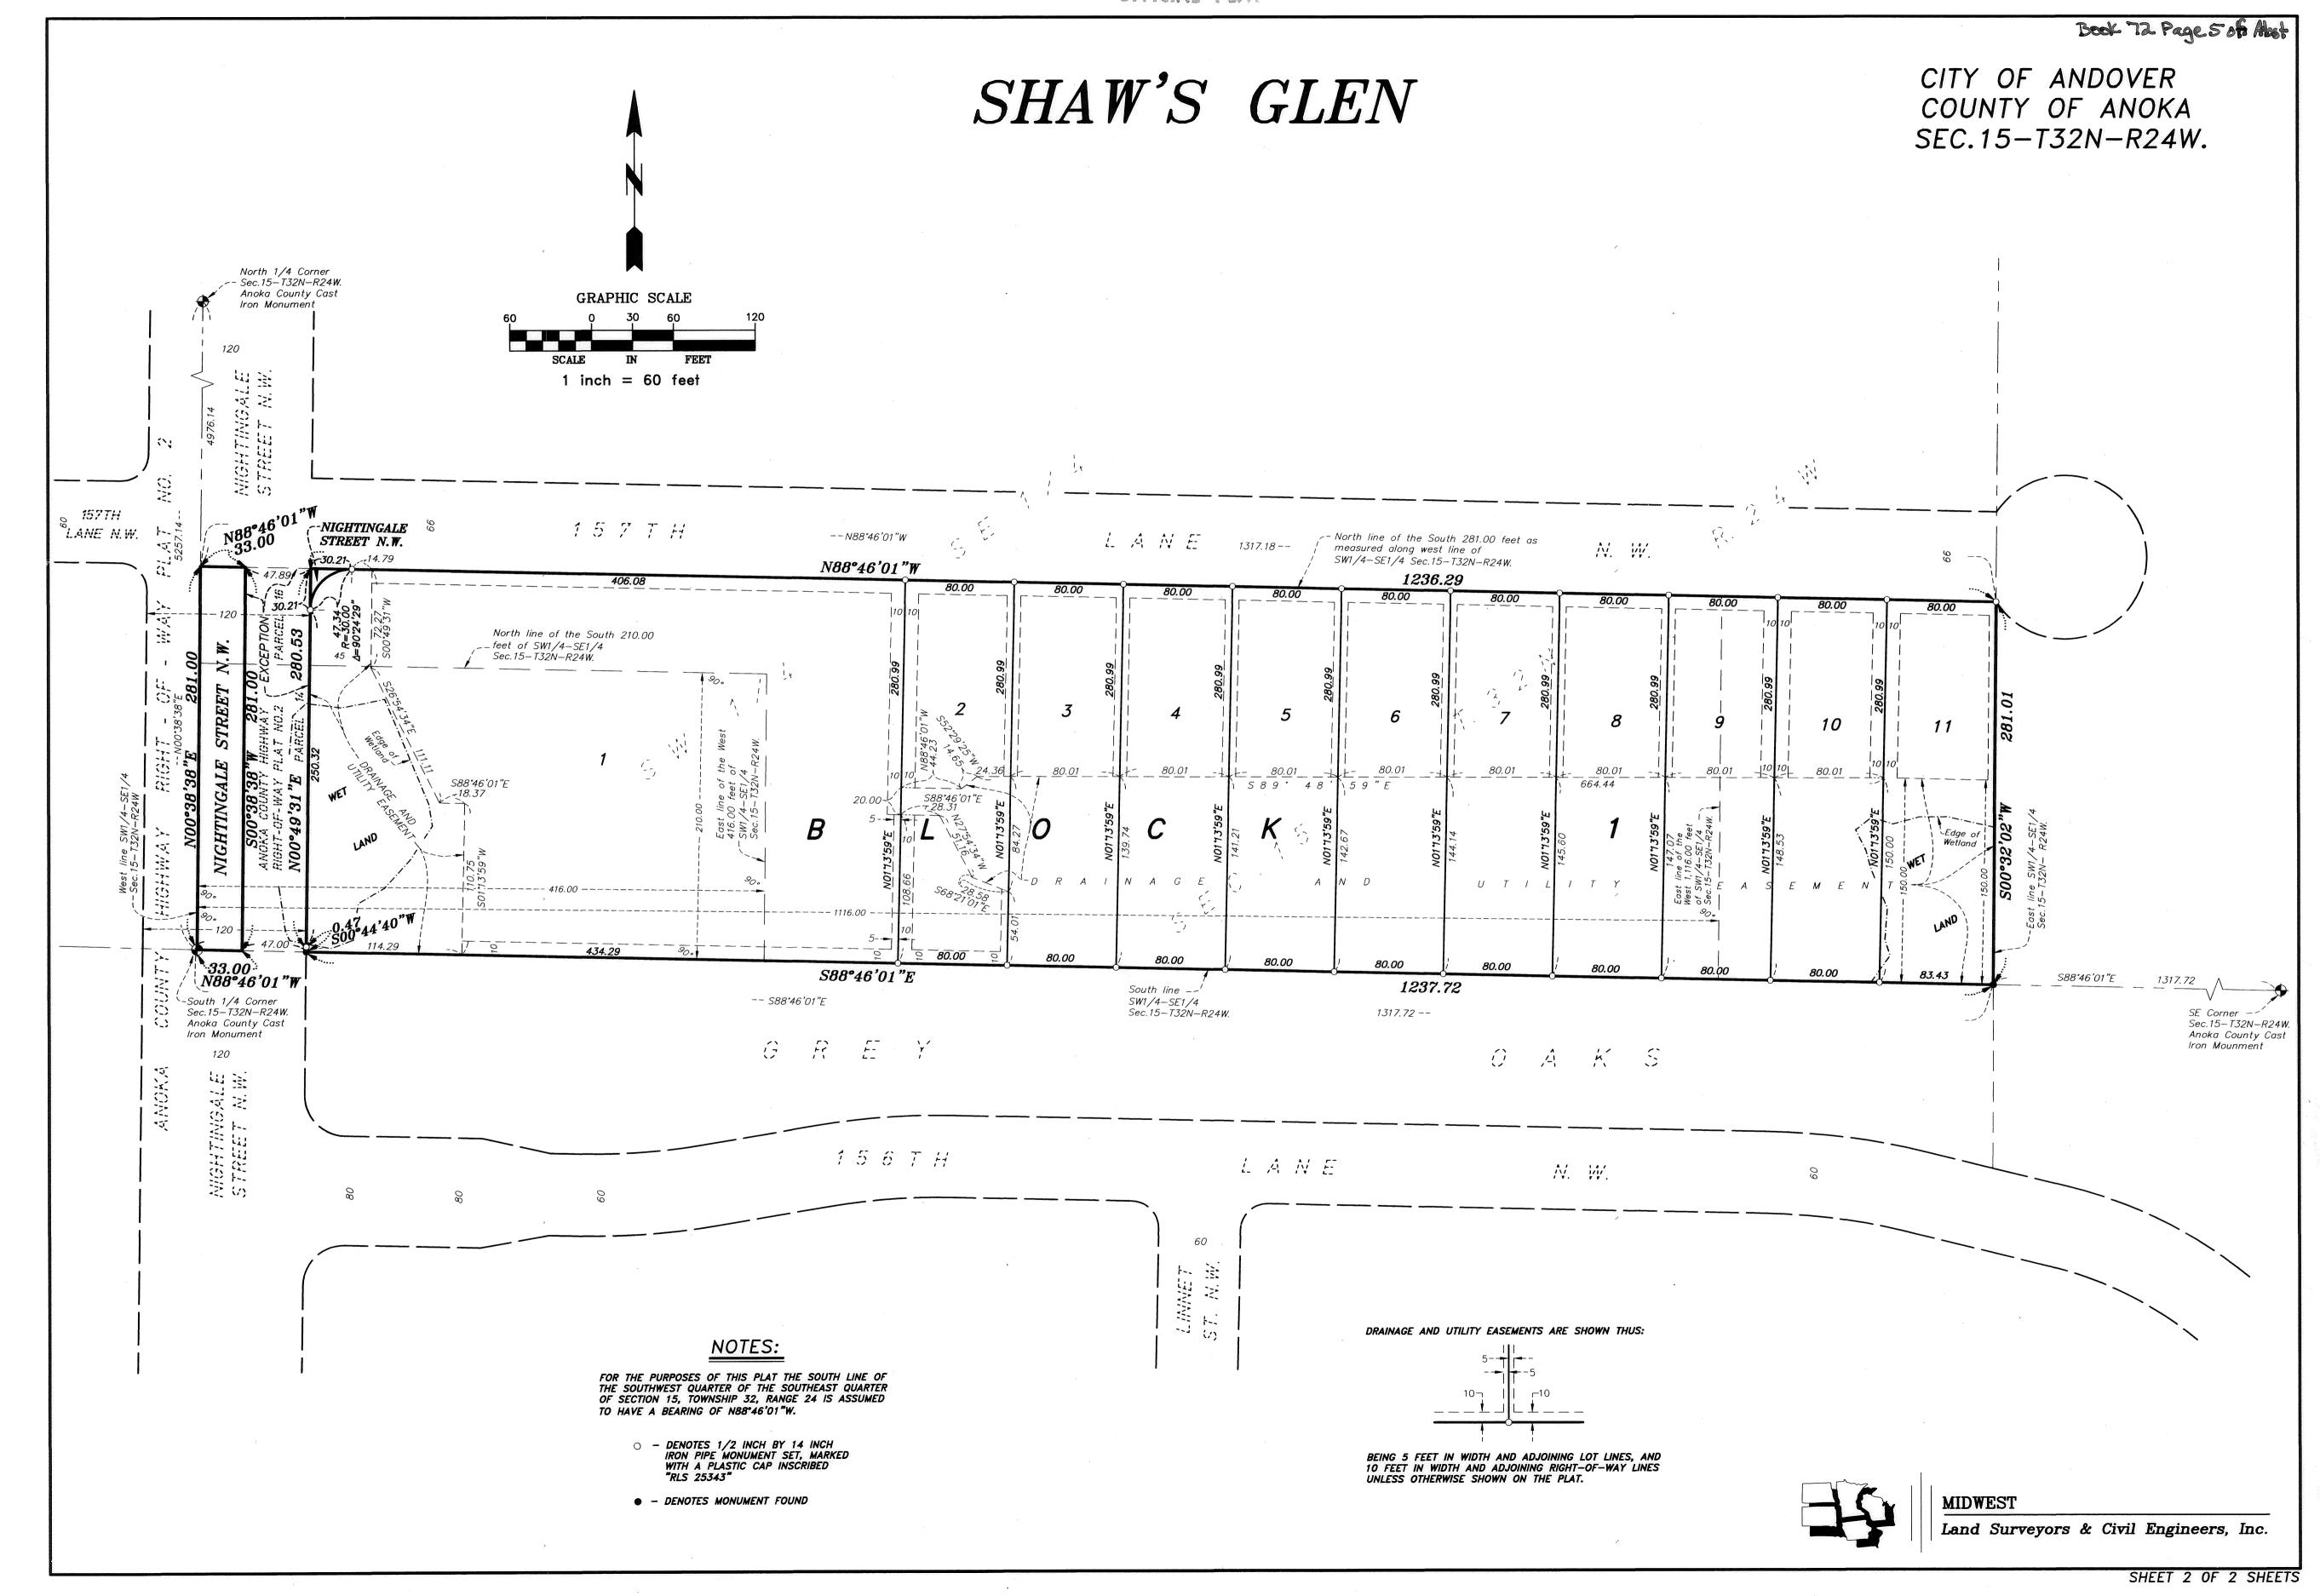

## SHAW'S GLEN

CITY OF ANDOVER COUNTY OF ANOKA SEC.15-T32N-R24W.

KNOW ALL PERSONS BY THESE PRESENTS: That Shade Tree Communities, L.L.C., a Minnesota Limited Liability Company, fee owner and 21st Century Bank, a Minnesota corporation, mortgagee, of the following described property situated in the County of Anoka, State of Minnesota to wit:

The South 281 feet of the Southwest Quarter of the Southeast Quarter of Section 15, Township 32, Range 24, excepting therefrom the West 1,116 feet thereof, when measured along the West line thereof, Anoka County, Minnesota.

And

The South 281 feet of the West 1,116 feet of the Southwest Quarter of the Southeast Quarter of Section 15, Township 32, Range 24, as measured along the West line thereof, except the South 210 feet of the West 416 feet thereof, and except Parcel 16 of Anoka County Highway Right of Way Plat No. 2, Anoka County, Minnesota.

And that Robert F. Almeida and Shelley J. Almeida, husband and wife, fee owners of the following described property situated in the County of Anoka, State of Minnesota to wit:

The South 210 feet of the West 416 feet of the Southwest Quarter of the Southeast Quarter of Section 15, Township 32, Range 24, except Parcel 14 of Anoka County Highway Right of Way Plat No. 2, Anoka County, Minnesota.

Have caused the same to be surveyed and platted as SHAW'S GLEN and do hereby donate and dedicate to the public for the public use forever the street and the easements for drainage and utility purposes as shown on the plat.