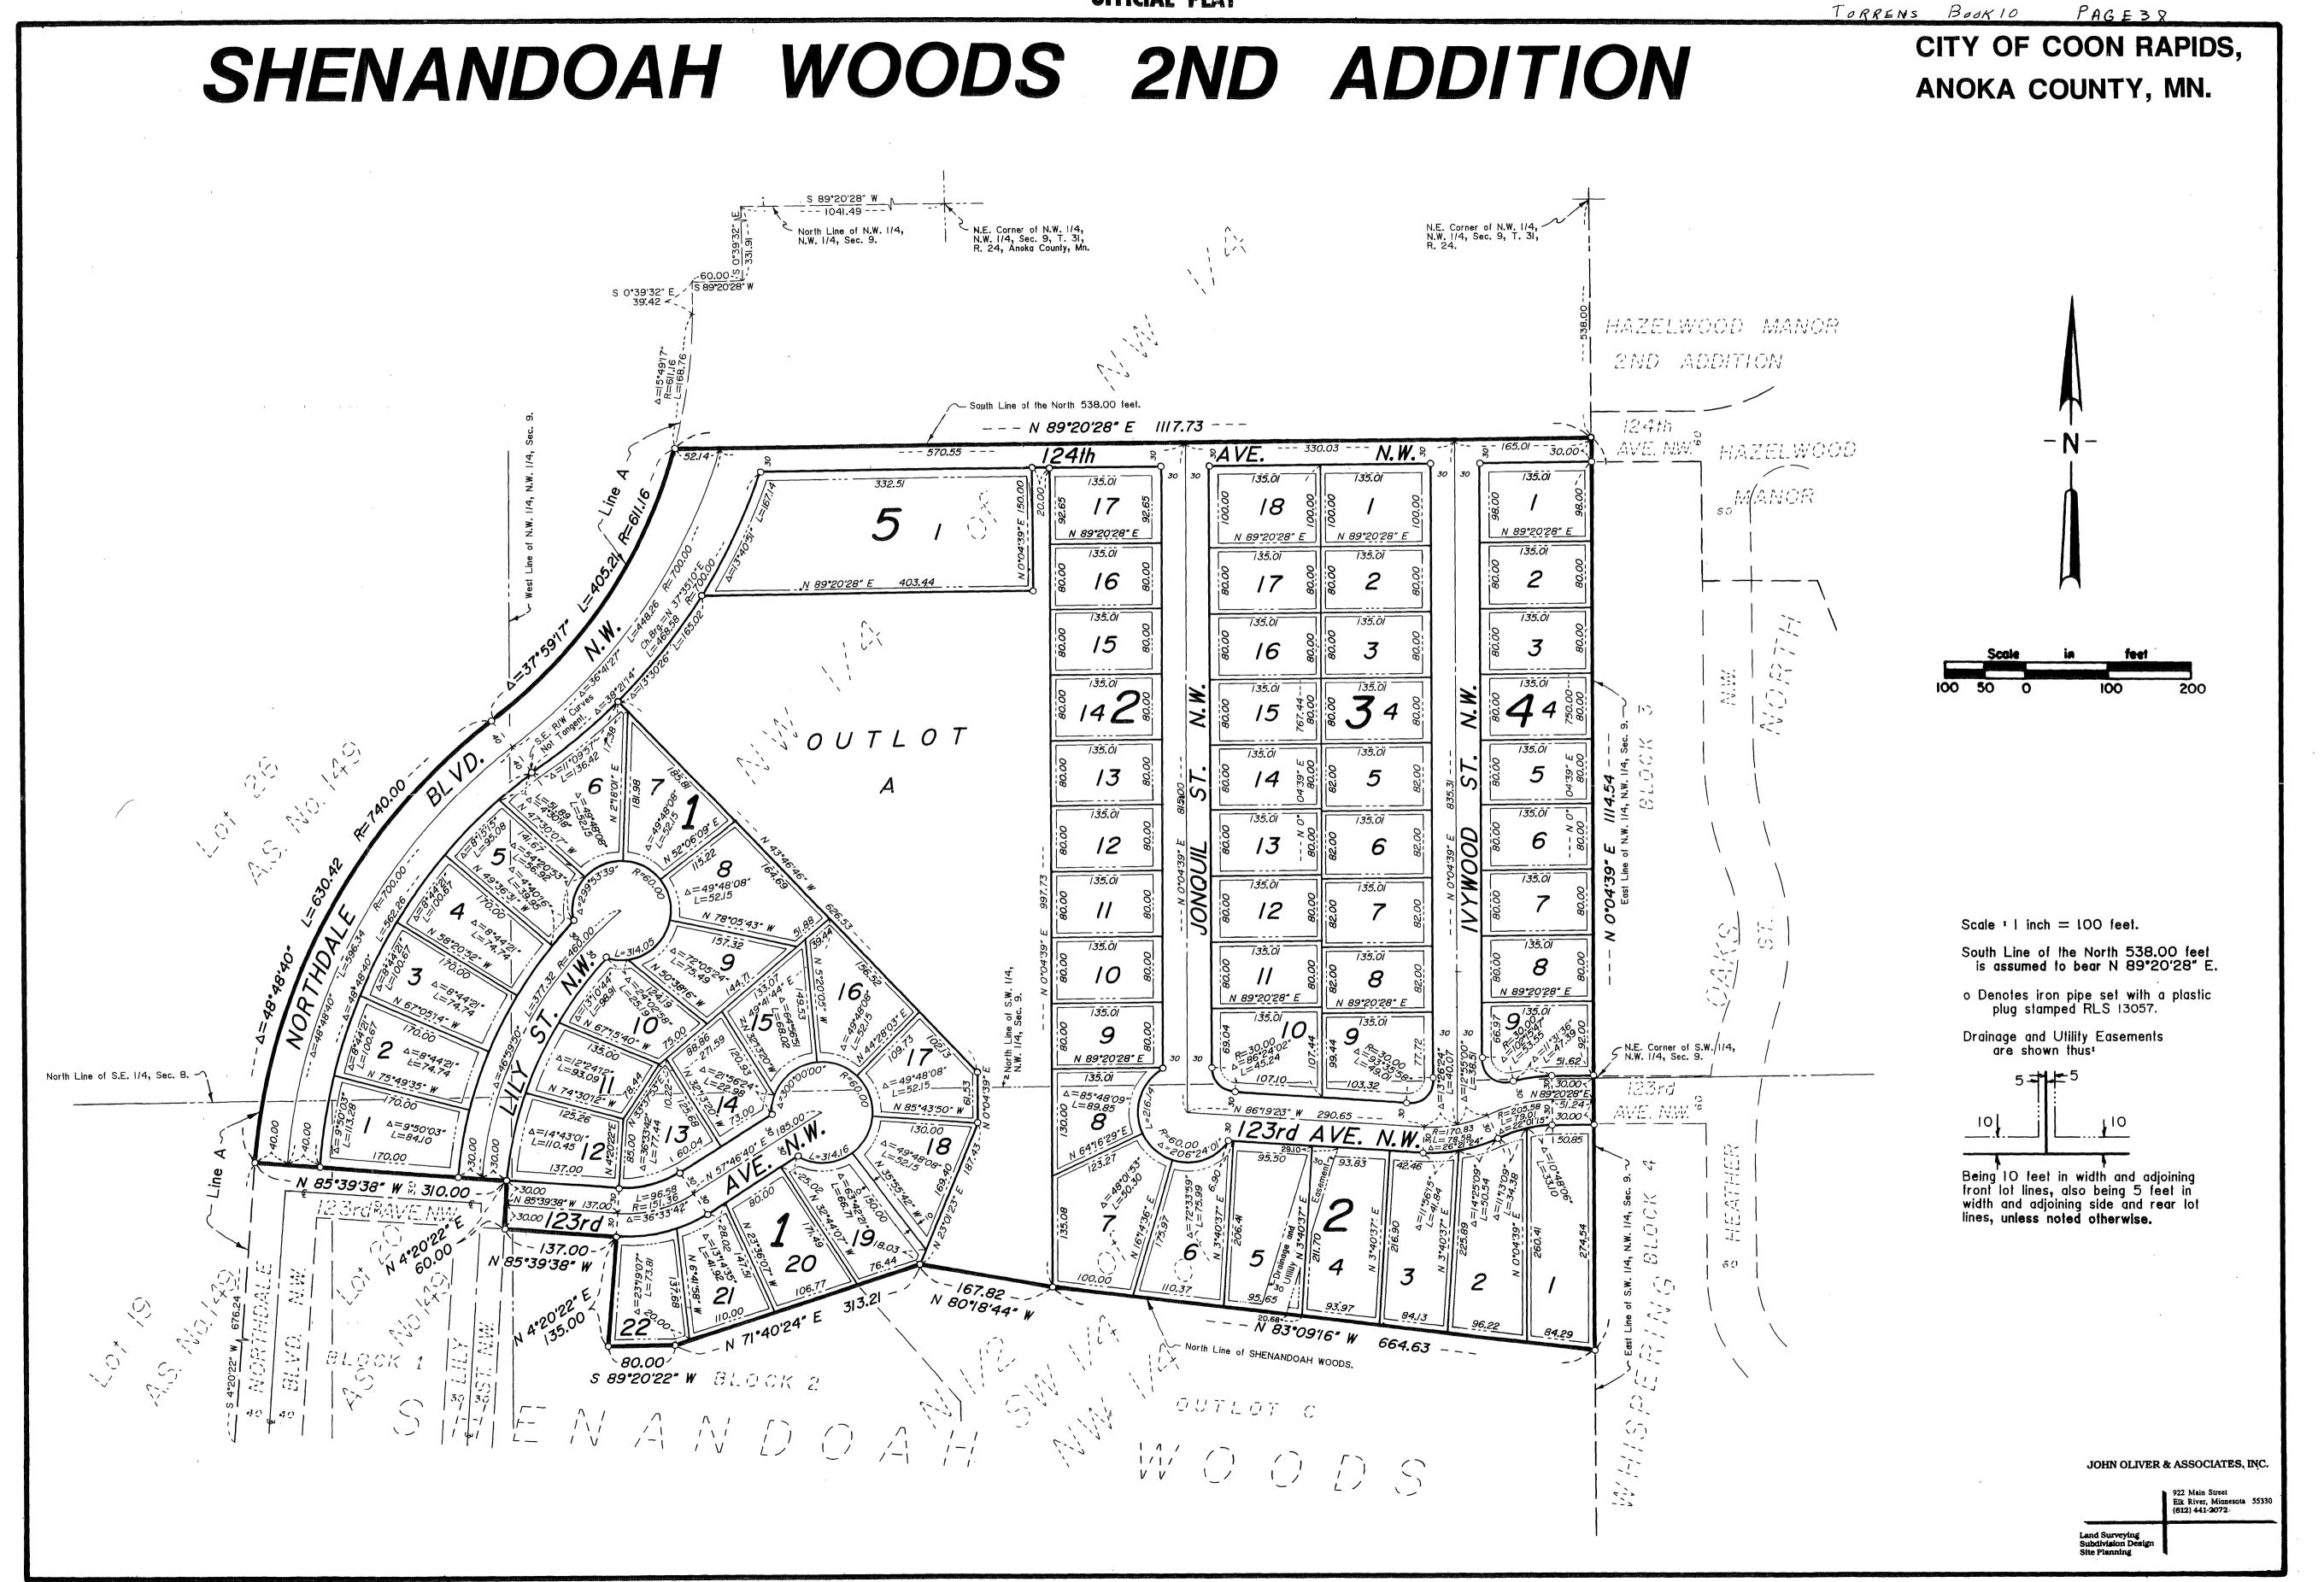

## SHENANDOAH WOODS 2ND ADDITION

CITY OF COON RAPIDS, ANOKA COUNTY, MN.

KNOW ALL MEN BY THESE PRESENTS: That Riverdale Partnership, a Minnesota partnership, fee owner of the following described properties situated in the State of Minnesota, County of Anoka, to-wit:

That part of the following described parcels which lie East of the following described Line A, and South of the North 538.00 feet of the Northwest Quarter of the Northwest Quarter of Section 9, Township 31, Range 24, Anoka County, Minnesota as measured along the East line of said Northwest Quarter of the Northwest Quarter.

<Parcel #8:> Lot 19, AUDITOR'S SUBDIVISION NUMBER 149, Anoka County, Minnesota, lying Westerly and northerly of the plat of SHENANDOAH WOODS.

<Parcel #9:> Lot 20, AUDITOR'S SUBDIVISION NUMBER 149, Anoka County, Minnesota, lying Northerly of the plat of SHENANDOAH WOODS.

<Parcel 15:> Lot 26, AUDITOR'S SUBDIVISION NUMBER 149, Anoka County, Minnesota, except that part thereof described as follows:

Commencing at the Northwest corner of said Lot 26; thence East along the North line thereof 350 feet; thence South parallel to the West line thereof 373.3 feet; thence West parallel with said North line to the West line thereof; thence North along the West line thereof to the place of beginning.

<Parcel 16:> The Northwest Quarter of the Northwest Quarter, Section 9, Township 31 North, Range 24 West.

<Parcel 17:> The North Half of the Southwest Quarter of the Northwest Quarter, Section 9, Township 31 North, Range 24 West, Lying Northerly of the plat of SHENANDOAH WOODS.

Line A is described as Commencing at the Northeast corner of the Northwest Quarter of the Northwest Quarter of said Section 9; thence on an assumed bearing of South 89 degrees, 20 minutes, 28 seconds West, along the North line of said Northwest Quarter of the Northwest Quarter, a distance of 1041.49 feet; thence South 0 degrees, 39 minutes, 32 seconds East a distance of 331.91 feet; thence South 89 degrees, 20 minutes, 28 seconds West a distance of 60.00 feet to the point of beginning of the line to be herein described; thence South O degrees, 39 minutes, 32 seconds East a distance of 39.42 feet; thence Southwesterly a distance of 573.97 feet along a tangential curve concave to the Northwest, the central angle of which is 53 degrees, 48 minutes, 34 seconds, and the radius of which is 611.16 feet; thence Southwesterly a distance of 630.42 feet along a reverse curve concave to the Southeast, the central angle of which is 48 degrees, 48 minutes, 40 seconds, and the radius of which is 740.00 feet; thence South 4 degrees, 20 minutes, 22 seconds West, tangent to the last described curve, a distance of 676.24 feet and there terminating.