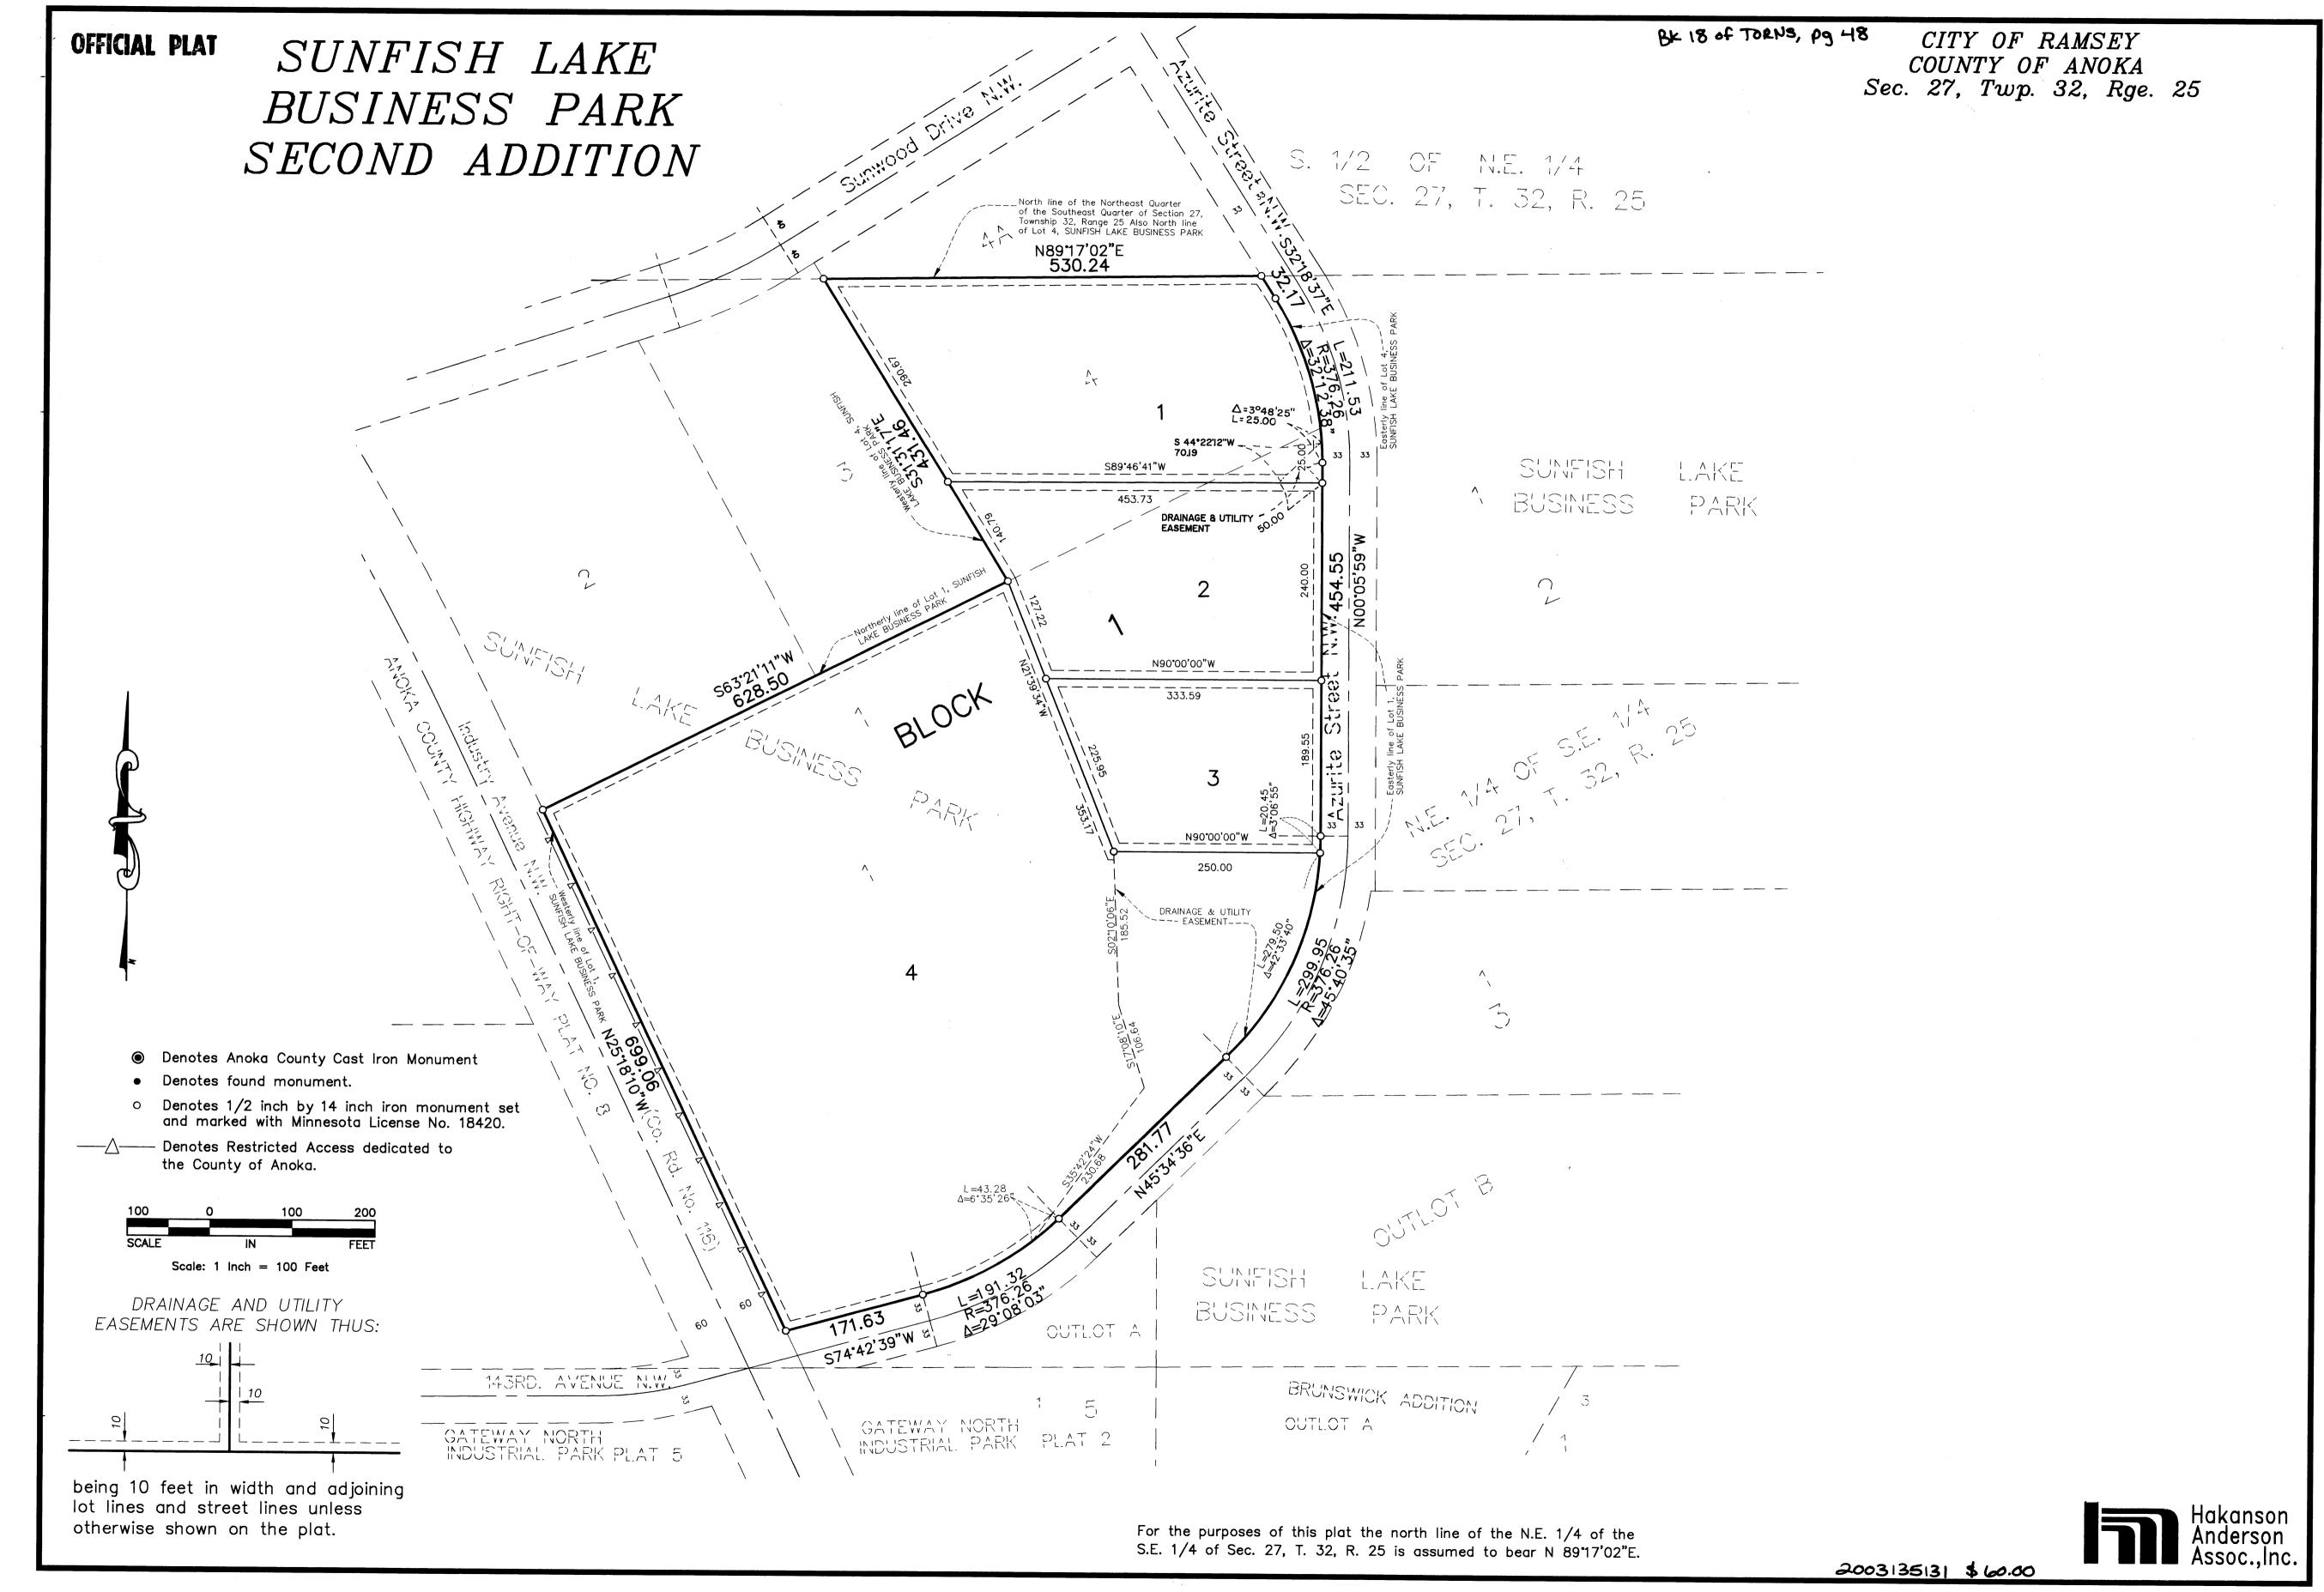

## SUNFISH LAKE BUSINESS PARK SECOND ADDITON

CITY OF RAMSEY
COUNTY OF ANOKA
Sec. 27, Twp. 32, Rge. 25

KNOW ALL PERSONS BY THESE PRESENTS: That the City of Ramsey, a Minnesota Municipal Corporation, fee owner of the following described property situated in the County of Anoka, State of Minnesota to wit:

PROPERTY DESCRIPTION:

Lots 1 and 4, Block 1, SUNFISH LAKE BUSINESS PARK, Anoka County, Minnesota.

/ / /

Has caused the same to be surveyed, platted and known as SUNFISH LAKE BUSINESS PARK SECOND ADDITION and does hereby donate and dedicate to the public for public use forever the drainage and utility easements as shown on this plat and also dedicate to the County of Anoka the Right of Access onto County Road No. 116 as shown on this plat. In witness whereof said City of Ramsey, a Minnesota Municipal Corporation, has caused these presents to be signed by Thomas Gamec, as Mayor, and James E. Norman, as City Administrator, and its corporate seal to be hereunto affixed this 3 day of September, 2003.