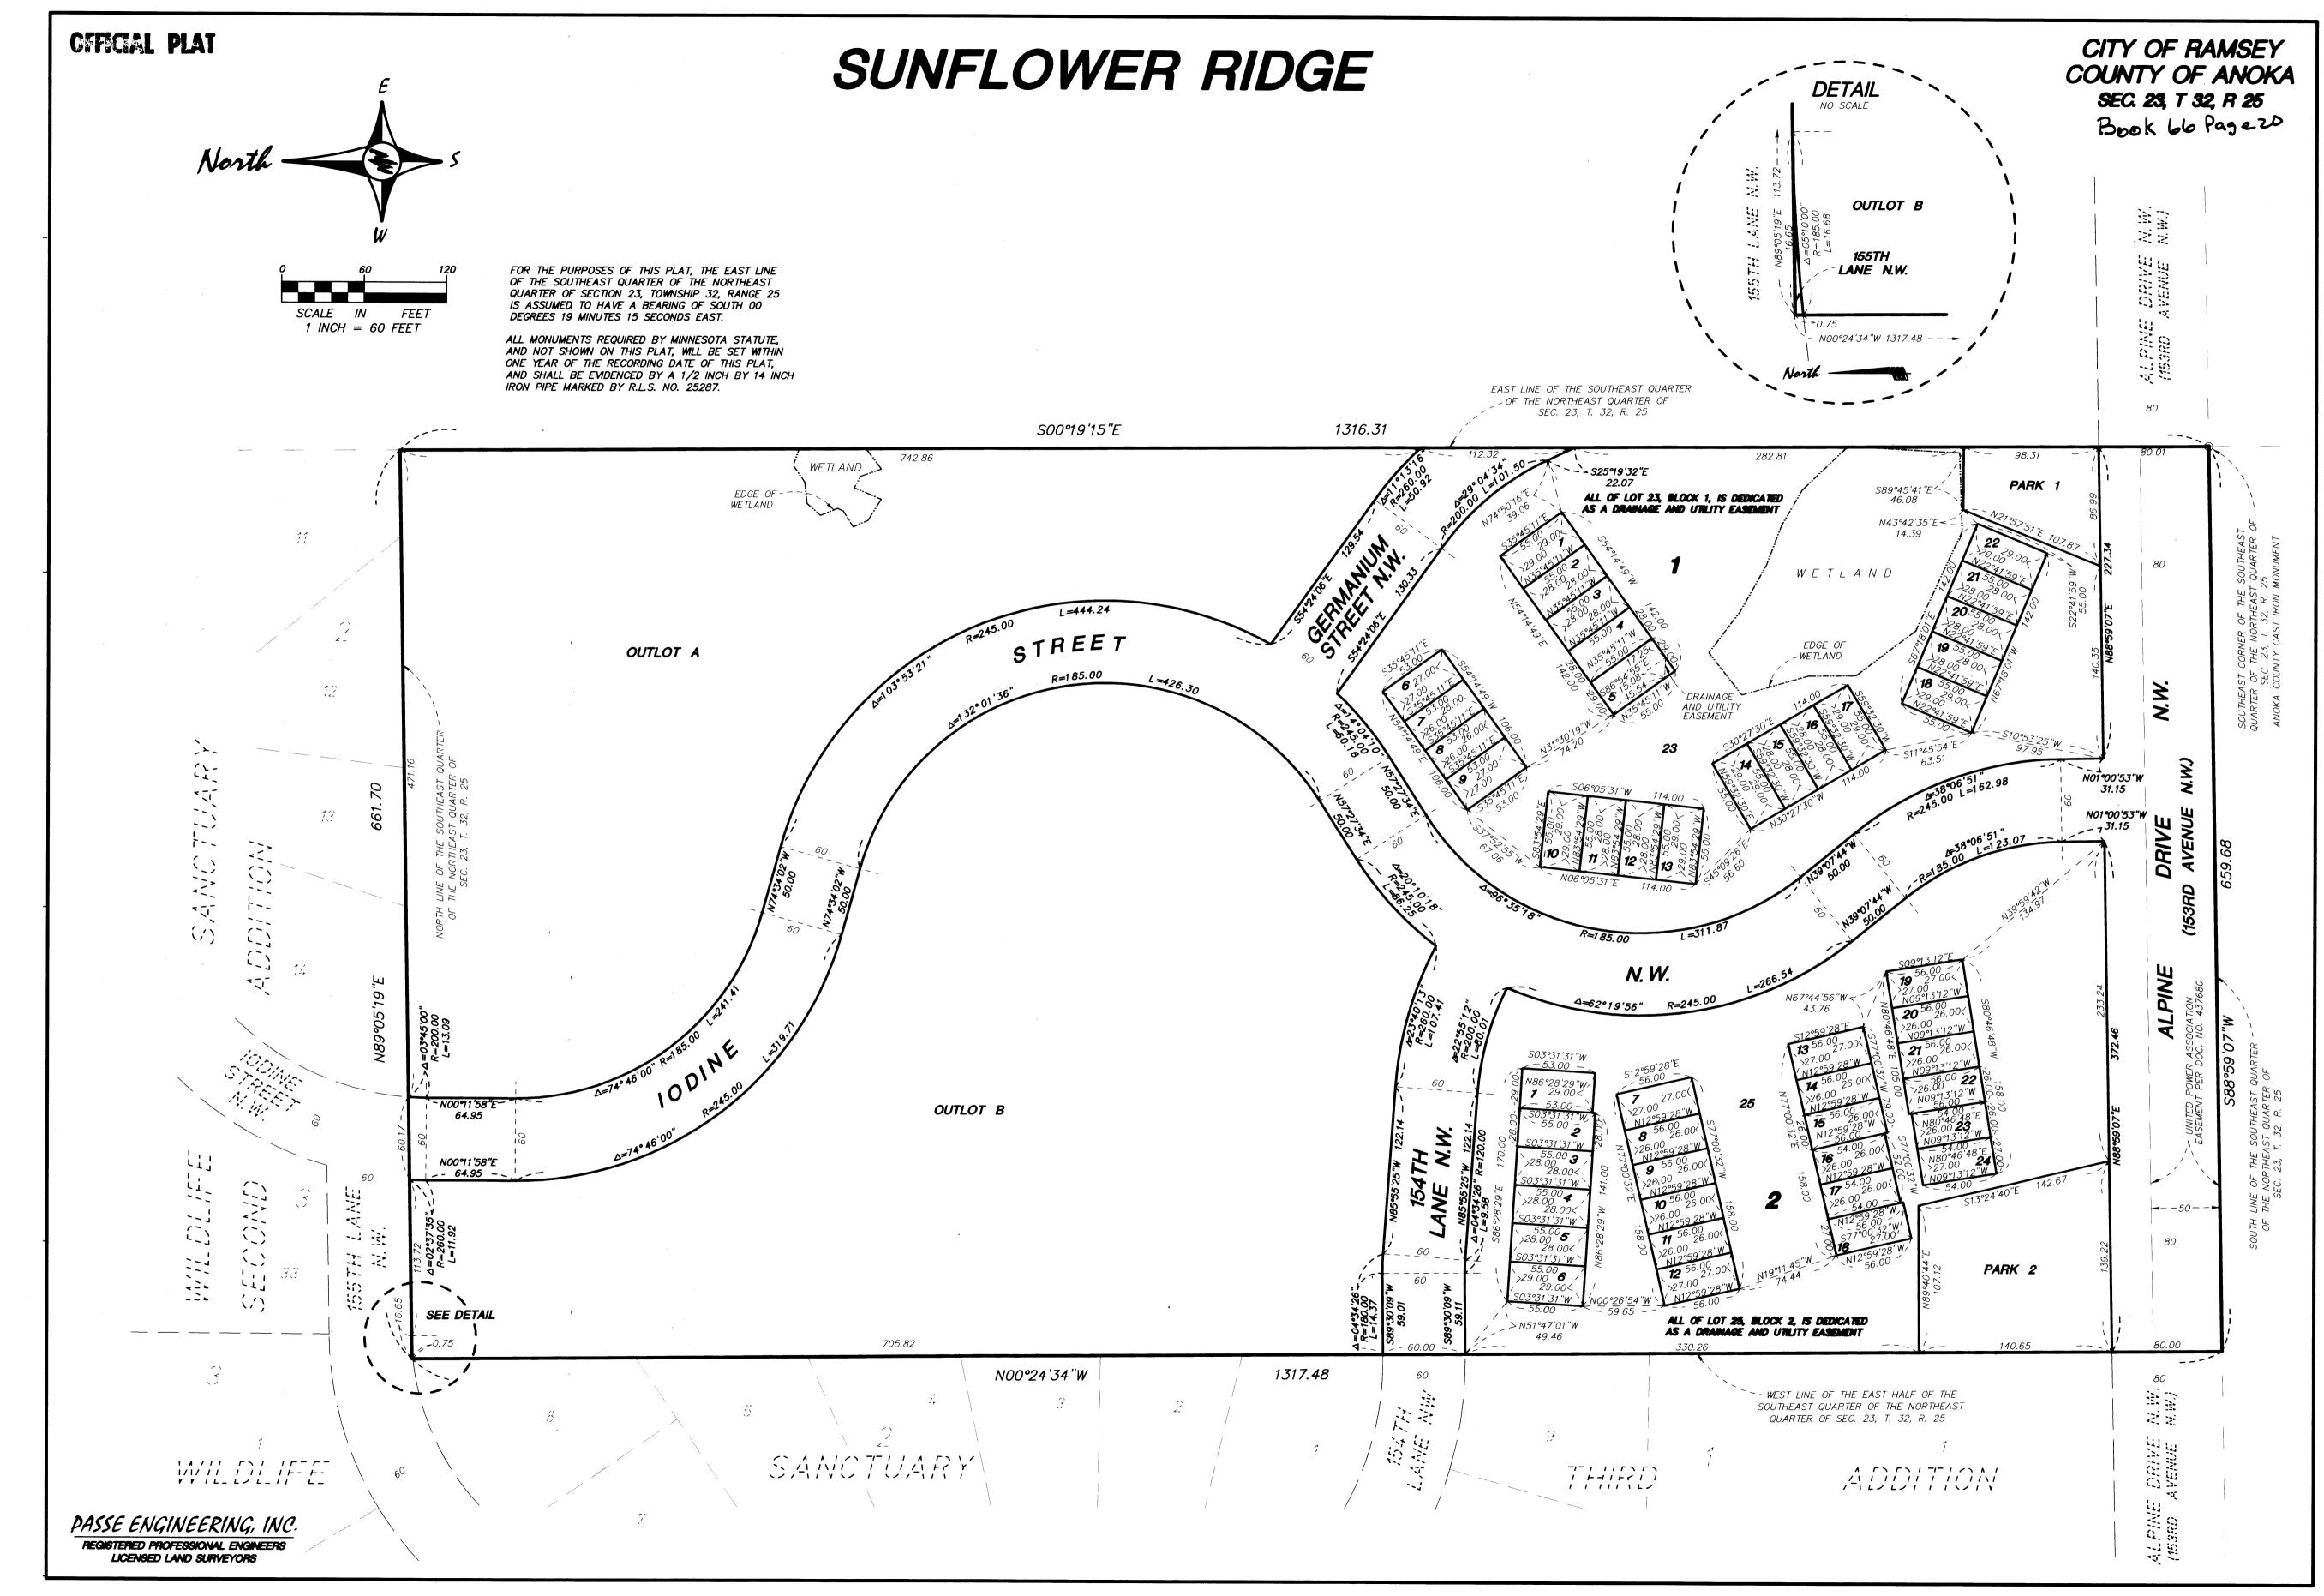

## SUNFLOWER RIDGE

CITY OF RAMSEY
COUNTY OF ANOKA
SEC. 23, T 32, R 25
Book 66 Page 20

KNOW ALL PERSONS BY THESE PRESENTS: That Oakwood Land Development, Inc., a Minnesota corporation, owner and U.S. Home Corporation, a Delaware corporation, contract for deed vendee of the following described property situated in the County of Anoka, State of Minnesota, to wit:

The East Half of the Southeast Quarter of the Northeast Quarter of Section 23, Township 32, Range 25, Anoka County, Minnesota.

Have caused the same to be surveyed, platted and known as SUNFLOWER RIDGE and do hereby donate and dedicate to the public for public use forever the parks, streets, drive, and lanes and dedicate the drainage and utility easements as shown on the plat.