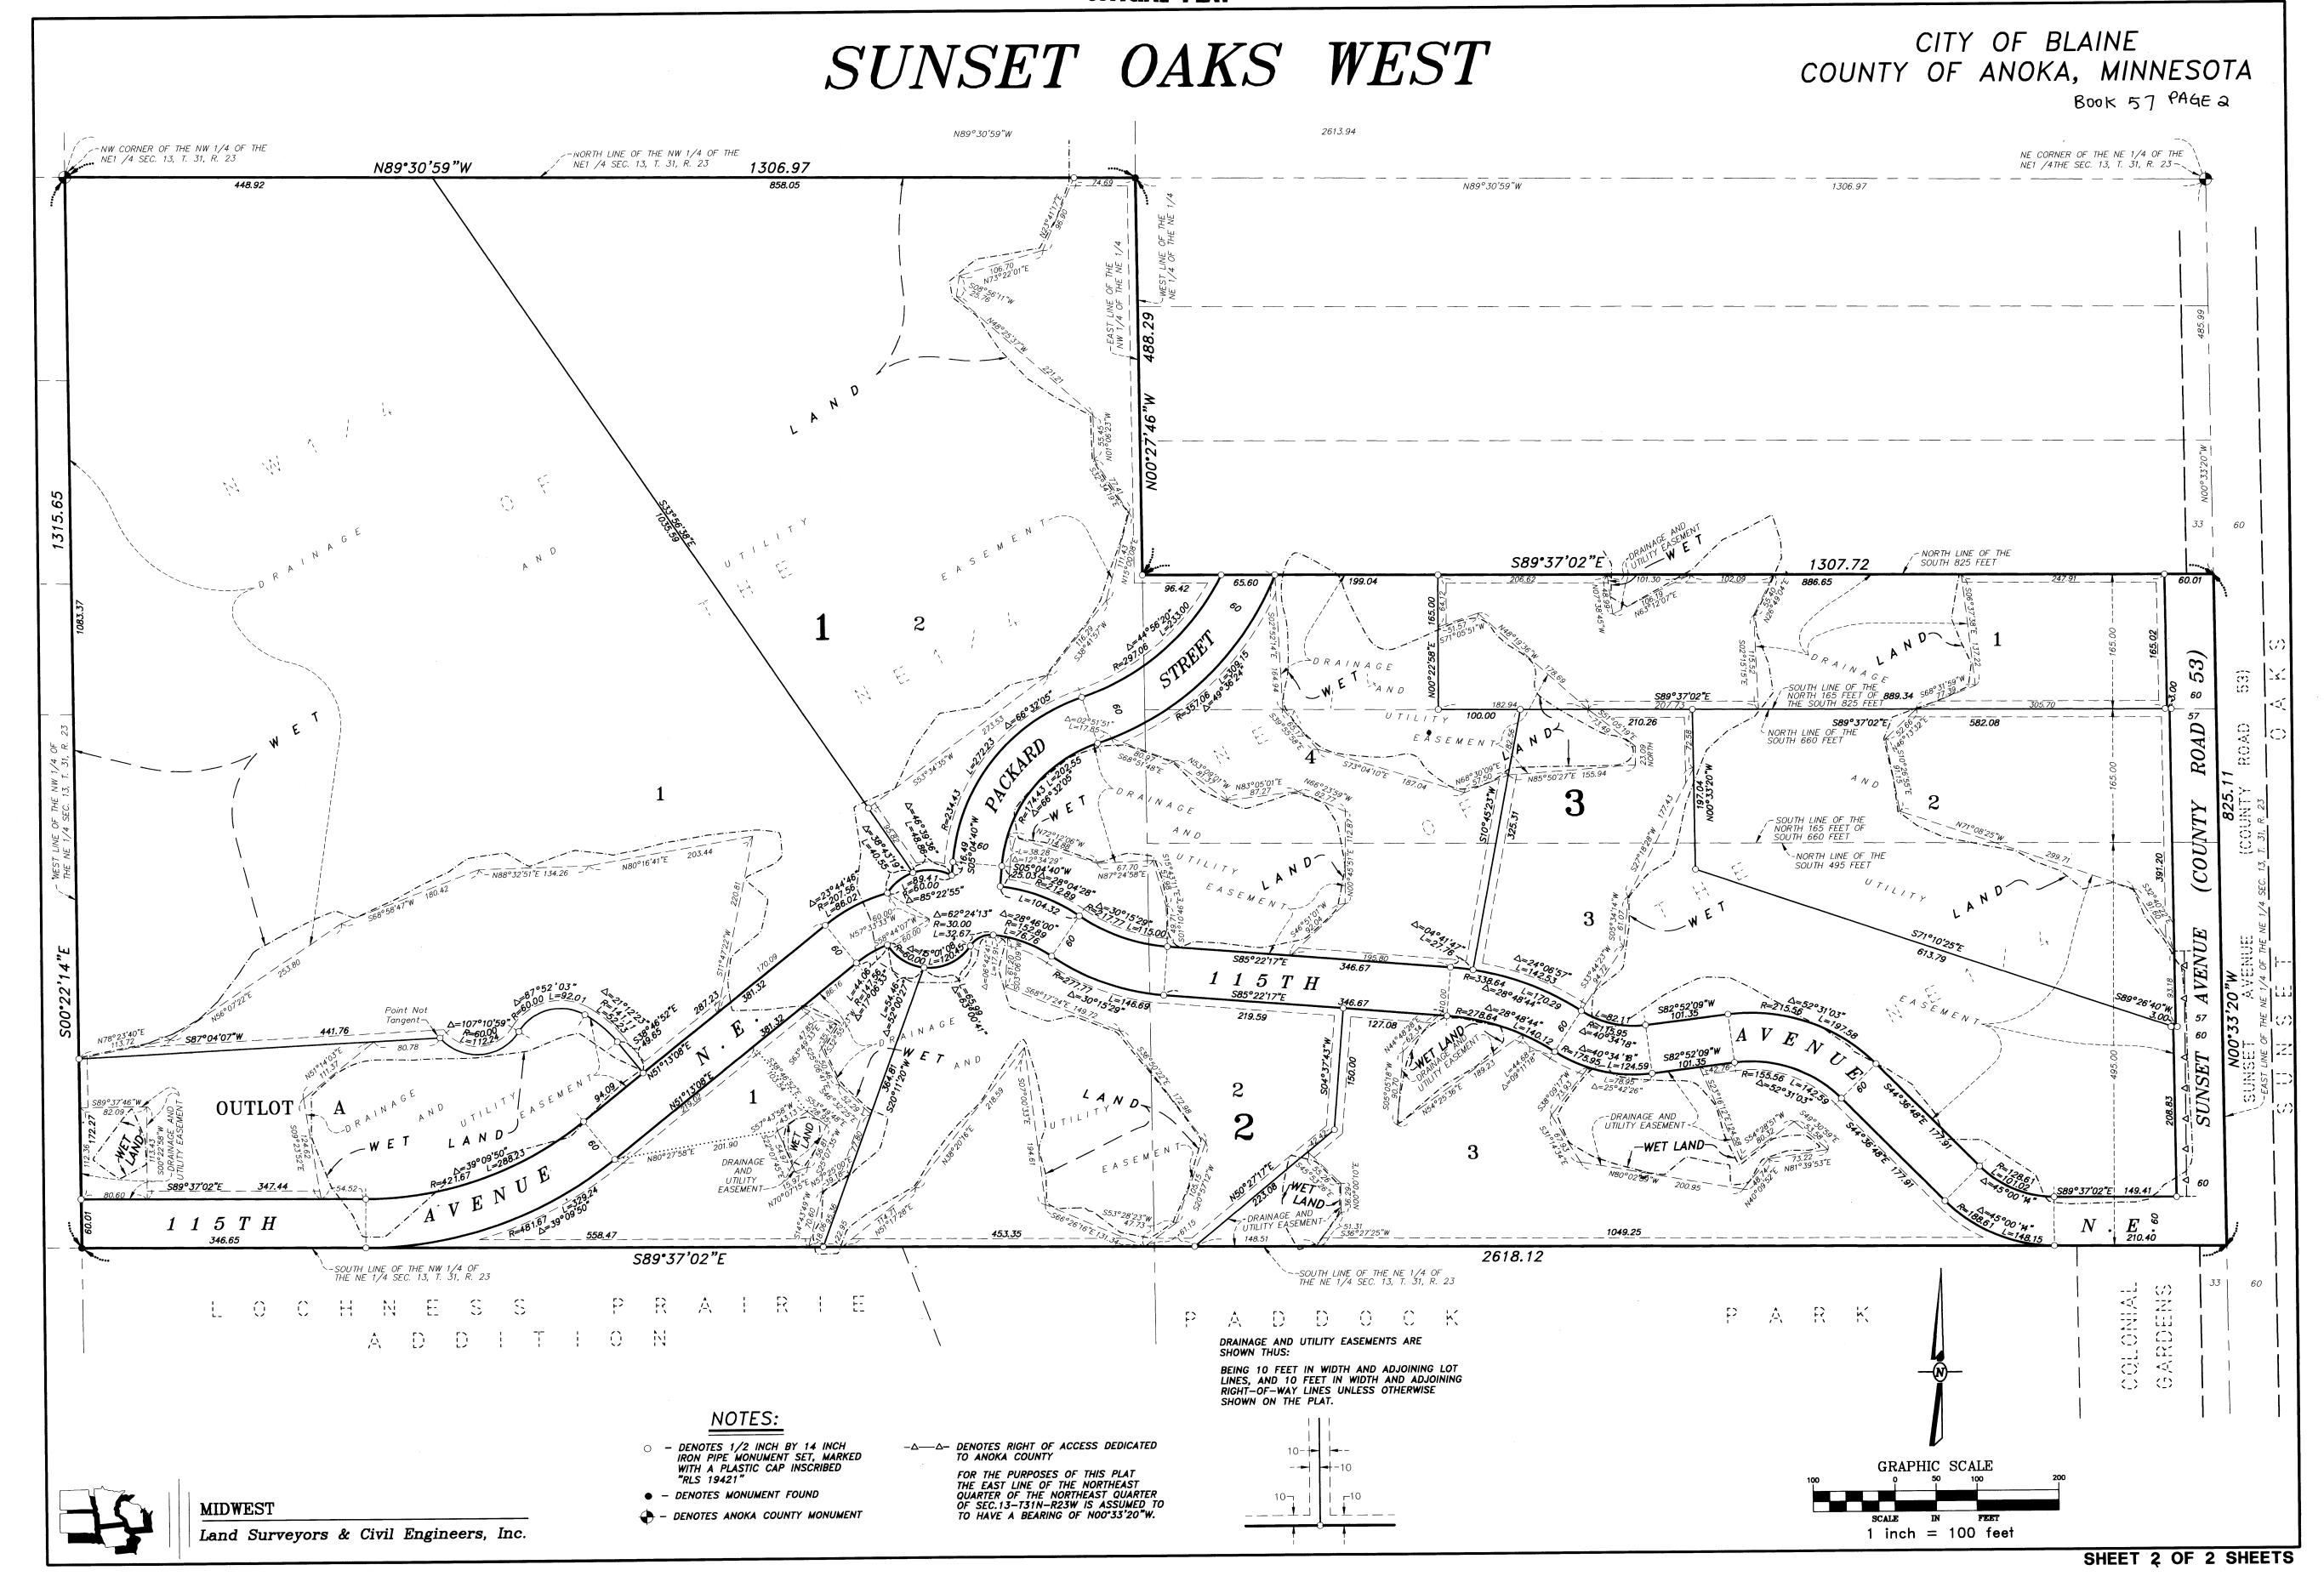

I HEREBY CERTIFY THAT THE CURRENT AND DELINQUENT TAXES ON THE CHARGE DESCRIBED WITHIN ARE PAID AND THE TRANSPER 15

|                                                           | SE PRESENTS: That Semler Construction, Inc., a Minnesota Corporation, owner and proprietor                                                                                                                          |
|-----------------------------------------------------------|---------------------------------------------------------------------------------------------------------------------------------------------------------------------------------------------------------------------|
| the following described p                                 | roperty situated in the County of Anoka, State of Minnesota to wit:                                                                                                                                                 |
| The North 165 feet of<br>Township 31, Range 23.           | the South 825 feet of the Northeast Quarter of the Northeast Quarter of Section 13,                                                                                                                                 |
| AND                                                       |                                                                                                                                                                                                                     |
| The North 165 feet of<br>Township 31, Range 23            | the South 660 feet of the Northeast Quarter of the Northeast Quarter of Section 13,                                                                                                                                 |
| AND                                                       |                                                                                                                                                                                                                     |
| The Northwest Quarter o                                   | of the Northeast Quarter of Section 13, Township 31, Range 23.                                                                                                                                                      |
| d that Sandra K. Johanso<br>the County of Anoka, Sta      | on, a single person, owner and proprietor of the following described property situated<br>ate of Minnesota to wit:                                                                                                  |
| The South 495 feet of                                     | the Northeast Quarter of the Northeast Quarter of Section 13, Township 31, Range 23.                                                                                                                                |
| blic use forever the aven                                 | pe surveyed and platted as SUNSET OAKS WEST and do hereby donate and dedicate to the ues, street and easements for drainage and utility purposes and dedicate to Anoka County nty Road No. 53 as shown on the plat. |
|                                                           | mler Constuction, Inc., a Minnesota Corporation, has caused these presents to be signed by day of                                                                                                                   |
| MLER CONSTRUCTION, INC.                                   |                                                                                                                                                                                                                     |
|                                                           |                                                                                                                                                                                                                     |
| 9                                                         |                                                                                                                                                                                                                     |
| thony $igg(igg)$ . Emmerich, Vice-                        | -President.                                                                                                                                                                                                         |
|                                                           | wh                                                                                                                                                                                                                  |
| witness whereof said Said Said Said Said Said Said Said S | ndra K. Johanson, a single person, has hereunto set her hand this $5$ $6$ day                                                                                                                                       |
| undra K. Joha                                             | inson                                                                                                                                                                                                               |
| andra K. Johanson                                         |                                                                                                                                                                                                                     |
|                                                           |                                                                                                                                                                                                                     |
| TATE OF MINNESOTA<br>DUNTY OF Andre                       |                                                                                                                                                                                                                     |
| e foregoing instrument w                                  | as acknowledged before me this <u>5 th</u> day of <u>form</u> , 199 <b>9</b> , by Anthony<br>dent, on behalf of Semler Construction, Inc., a Minnesota Corporation.                                                 |
|                                                           |                                                                                                                                                                                                                     |
|                                                           | Kebicca a. Course                                                                                                                                                                                                   |
| REBECCA A. BAUNE                                          |                                                                                                                                                                                                                     |
| NOTARY PUBLIC - MINNESO<br>My Comm. Exp. Jan. 31, 20      | TA §                                                                                                                                                                                                                |