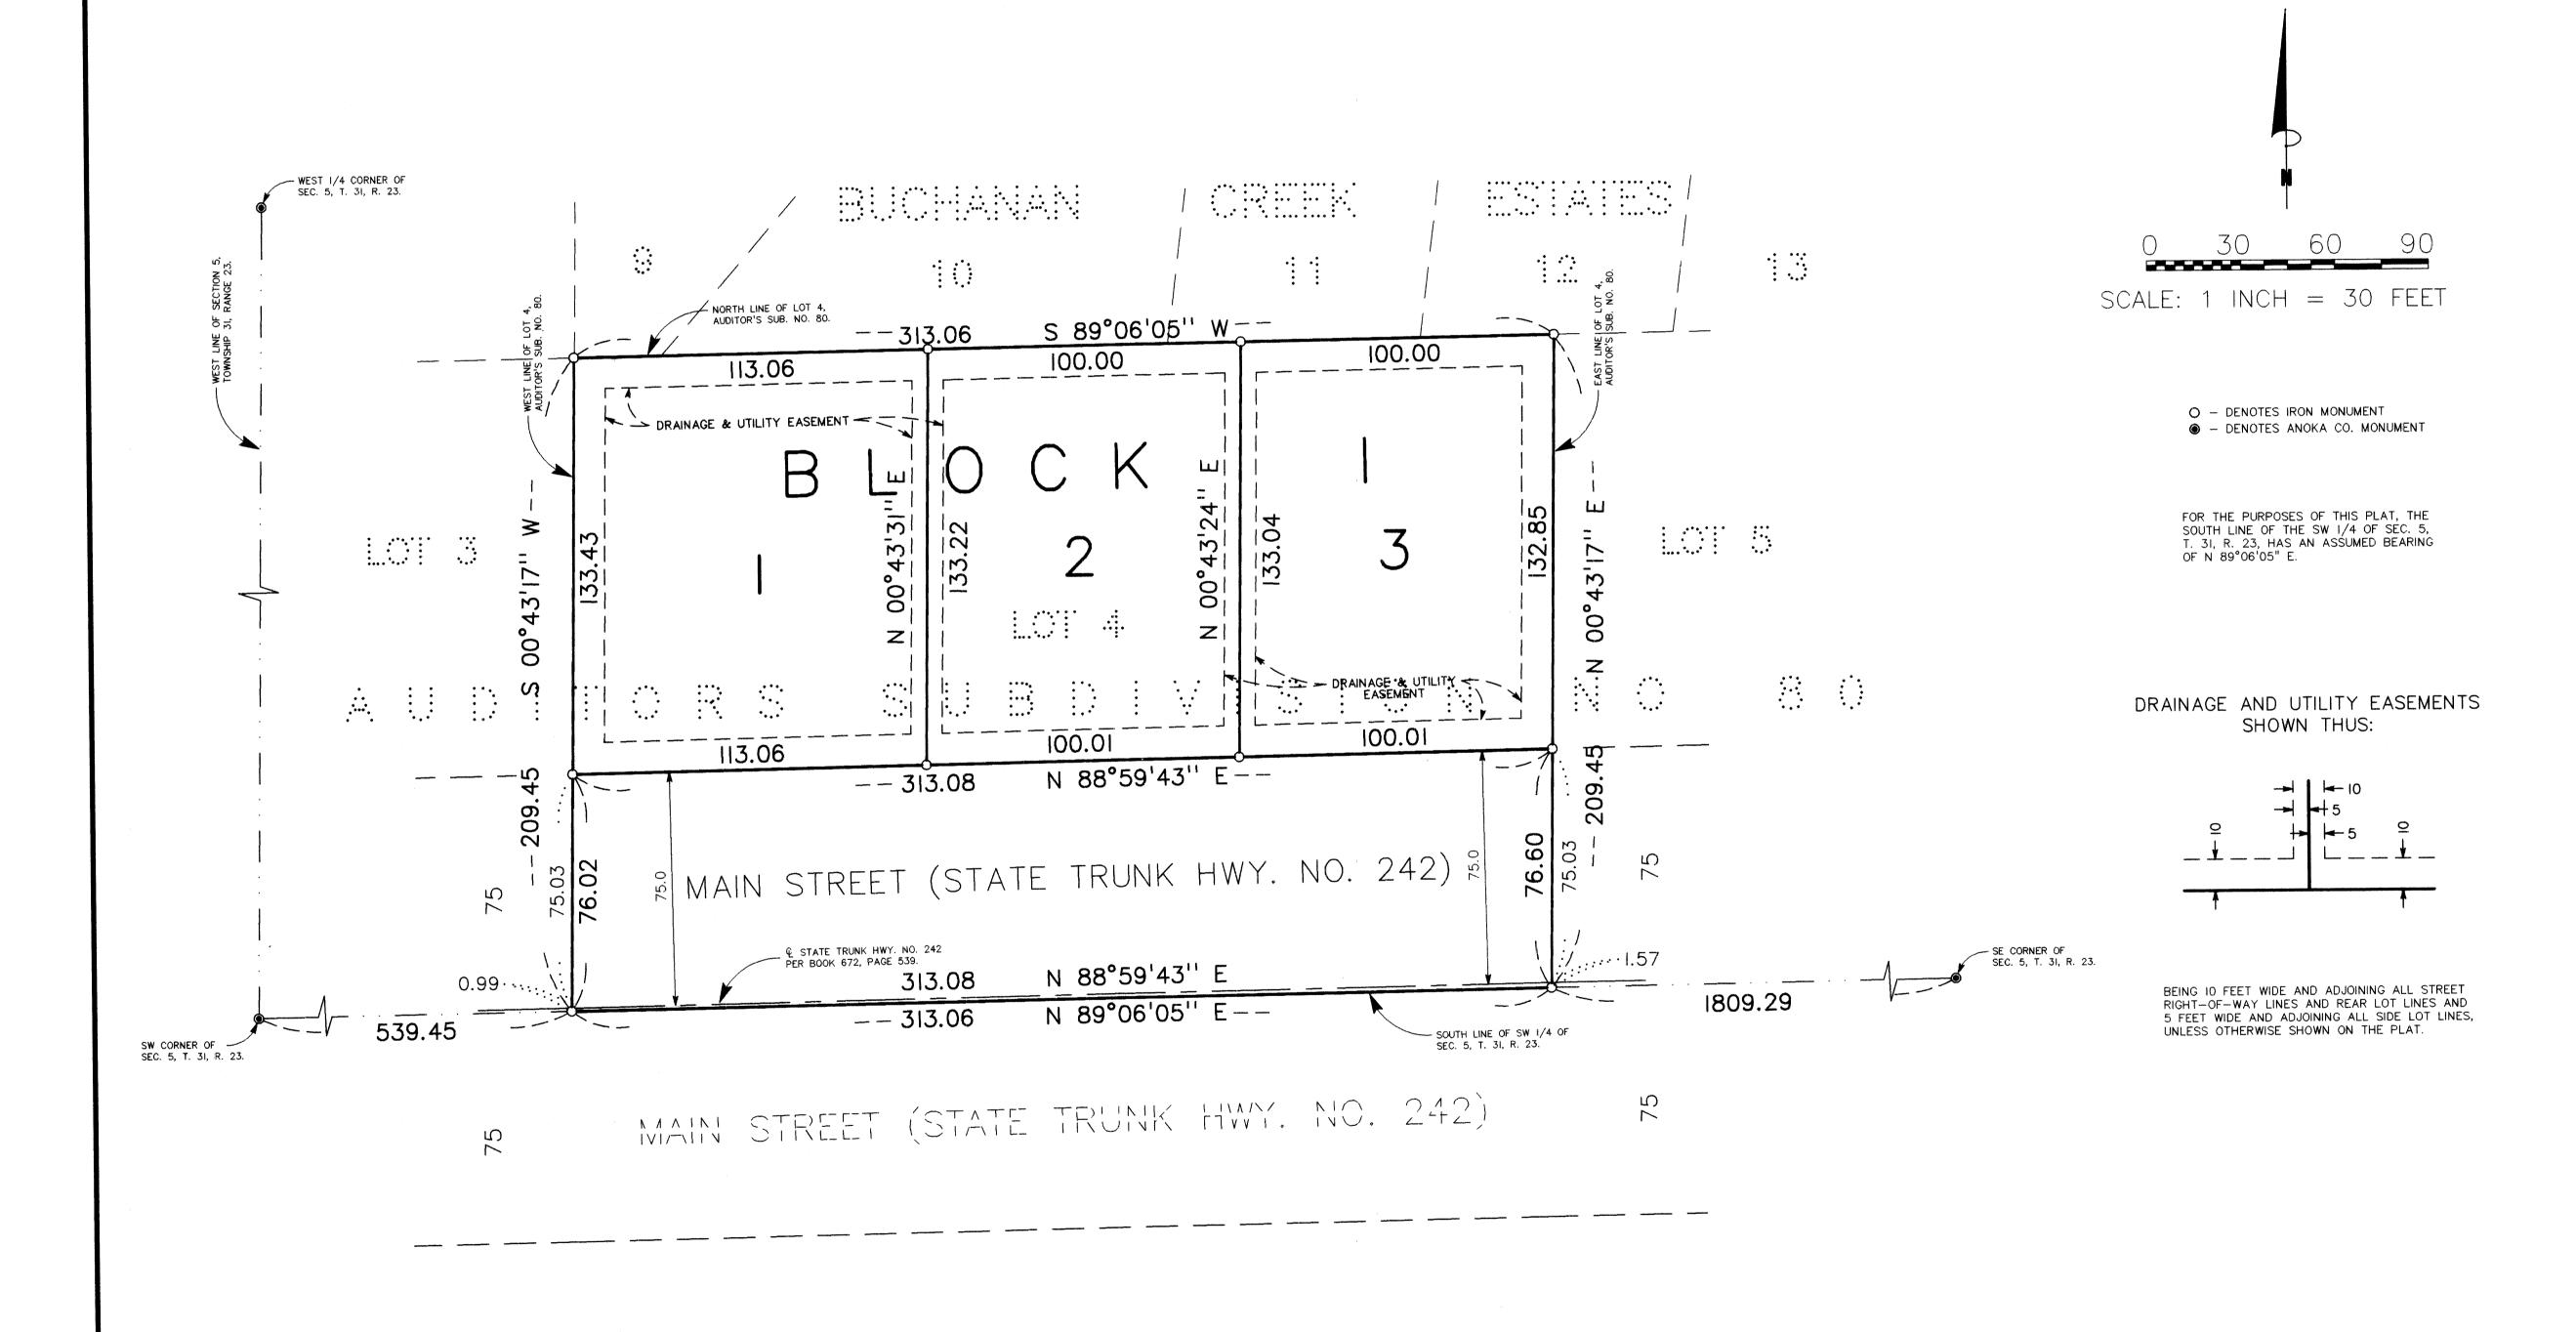

## SWANBERG ESTATES

CITY OF BLAINE

COUNTY OF ANOKA

| KNOW ALL MEN BY THESE PRESENTS: That Linda F. Swanberg, single, owner and proprietor, and    | ,                                                             |
|----------------------------------------------------------------------------------------------|---------------------------------------------------------------|
| US Federal Credit Union, a Federally Chartered Credit Union, mortgagee, and Firstar Bank     |                                                               |
| Minnesota N.A., a National Banking Association, mortgagee, of the following described        | •                                                             |
| property situated in the County of Anoka, State of Minnesota, to-wit:                        | •                                                             |
| Lot 4, AUDITORS SUBDIVISION NO. 80, Anoka County Minnesota.                                  | 1                                                             |
| Have caused the same to be surveyed and platted as SWANBERG ESTATES and do hereby donate and |                                                               |
| dedicate to the public for public use forever the highway and easements for drainage and     |                                                               |
| utility purposes as shown on the plat, In witness whereof said Linda F. Swanberg, single,    |                                                               |
| has hereunto set her hand this 200 day of April 19997. In witness                            |                                                               |
| whereof said US Federal Credit Union, a Federally Chartered Credit Union, has caused these   | :                                                             |
| presents to be signed by its proper officers this day of,                                    | 4                                                             |
| 1997. In witness whereof said Firstar Bank Minnesota N.A., a National Banking Association,   |                                                               |
| has caused these presents to be signed by its proper officers this 26 <sup>TH</sup> day of   | τ                                                             |
| MARCH , 1997.                                                                                | )                                                             |
| Signed:                                                                                      | C                                                             |
| Significant of Alexander                                                                     |                                                               |
| Linda F. Swanberg                                                                            |                                                               |
|                                                                                              | •                                                             |
| US Federal Credit Union                                                                      | 5                                                             |
|                                                                                              |                                                               |
| del del its officer its                                                                      | -                                                             |
|                                                                                              |                                                               |
| Ossislent Vice thereby                                                                       |                                                               |
| Firstar Bank Minnesota N.A.                                                                  |                                                               |
|                                                                                              |                                                               |
| Cargaret a. Hallrackits Officer its                                                          | m                                                             |
| State of Minnesota Mille Lending Manager                                                     | T                                                             |
| County of The foregoing instrument was acknowledged before me by                             | M:<br>19                                                      |
| Linda F. Swanberg, single, this 2 day of April , 1997.                                       | Ti                                                            |
|                                                                                              | pı                                                            |
| Carol d. Tempesta                                                                            | as                                                            |
| Notary Public, TSANTI County, Minnesota  My commission expires 1-31-2000                     |                                                               |
| State of America                                                                             |                                                               |
|                                                                                              | Ma                                                            |
| County of Henseley The foregoing instrument was acknowledged before me this                  | Cì                                                            |
| day of Hpril , 199 7 , by Hell Jr. its Asst. Vice Presid                                     | ent                                                           |
| and its of US Federal Credit Union, a Federally Chartered                                    |                                                               |
| Credit Union, on behalf of said Credit Union.                                                | Doc # 1270376                                                 |
| 1 $1$ $1$ $1$ $1$ $1$ $1$ $1$ $1$ $1$                                                        |                                                               |
| Fores II. Alrend                                                                             | OFFICE OF COUNTY RECORDER STATE OF MINNESOTA, COUNTY OF ANOKA |
| Notary Public, / Dakoth County, Muncesota                                                    | I hereby certify that the within instru-                      |
| My commission expires /-31-2000                                                              | on the and of Pool A.D., 1997                                 |
|                                                                                              | a:45_o'clock P.M., and was duly recorded                      |

## SWANBERG ESTATES

CITY OF BLAINE

COUNTY OF ANOKA

HY-LAND SURVEYING, P.A.
LAND SURVEYORS