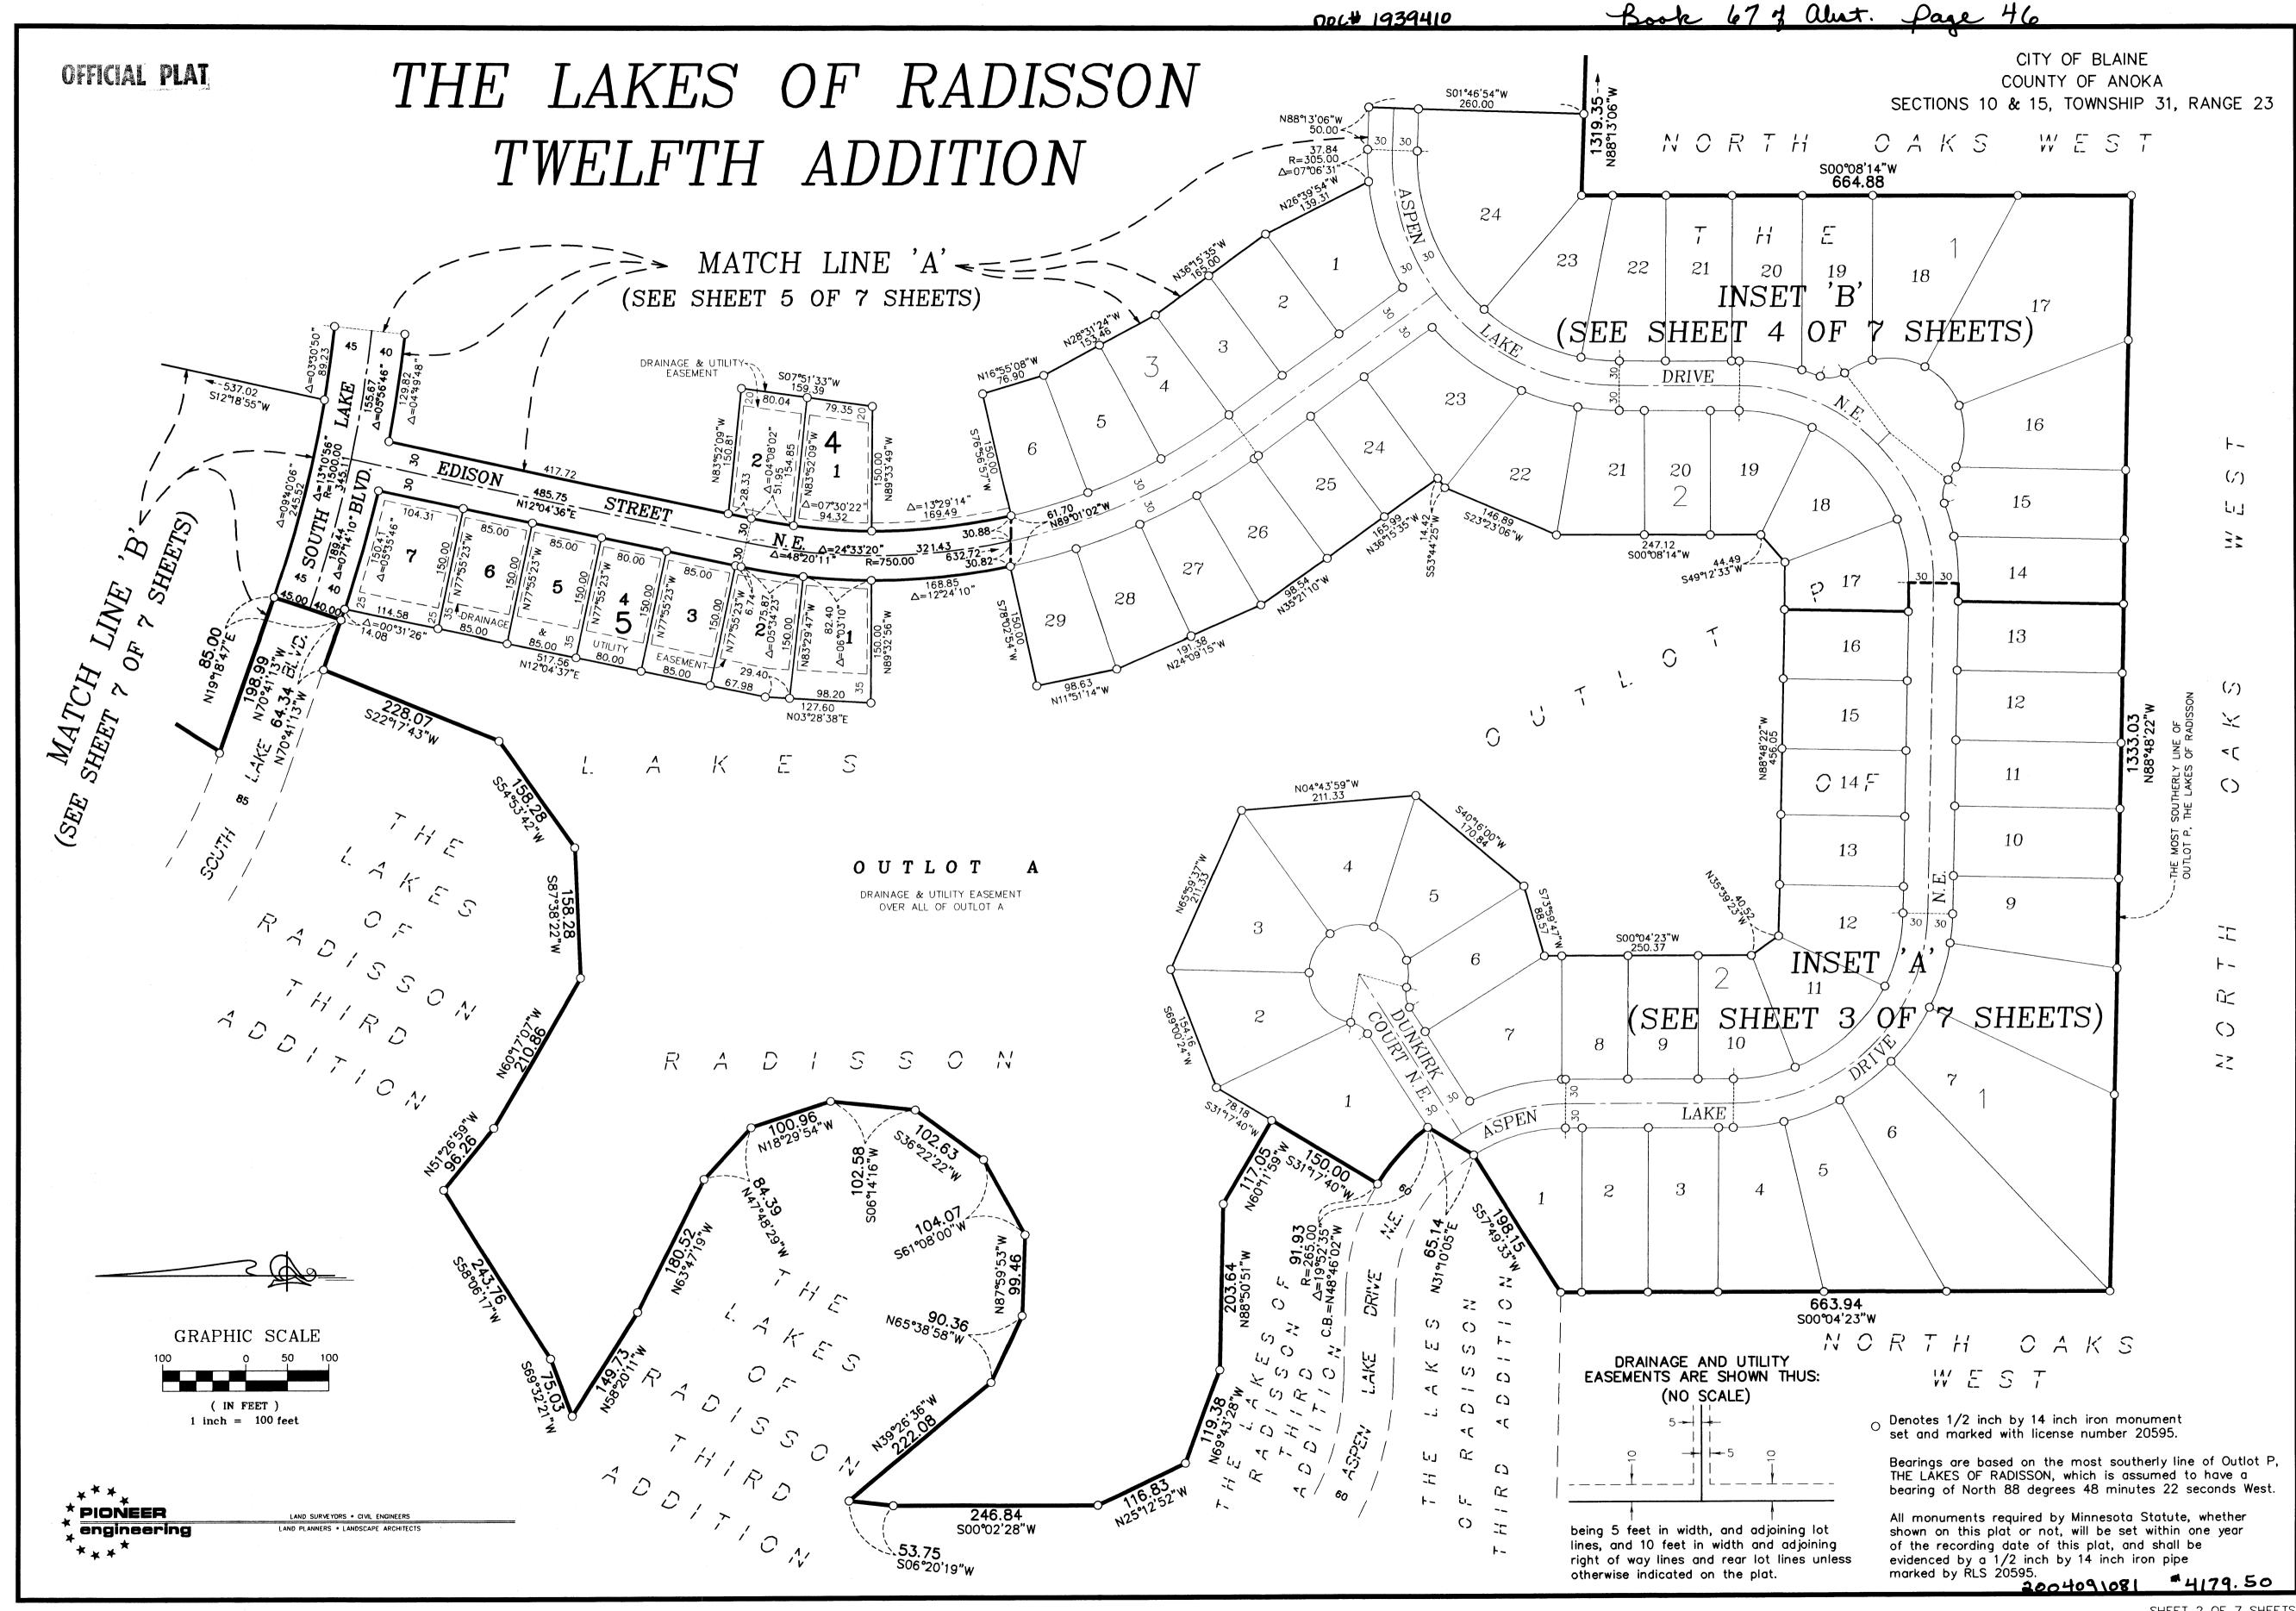

OFFICIAL PLAT

## THE LAKES OF RADISSON TWELFTH ADDITION

CITY OF BLAINE
COUNTY OF ANOKA
SECTIONS 10 & 15, TOWNSHIP 31, RANGE 23

KNOW ALL MEN BY THESE PRESENTS: That Main Street 1000, LLC, a Minnesota limited liability company, owner, and Village Bank, a Minnesota corporation, mortgagee of the following described property situated in the County of Anoka, State of Minnesota, to wit:

Outlot P and Outlot U. THE LAKES OF RADISSON, Anoka County, Minnesota.

| MAIN STREET 1000, LLC                 | VILLAGE BANK                        |
|---------------------------------------|-------------------------------------|
|                                       | Tolk like                           |
| Anthony J. Emmerich, as Chief Manager | Patrick W. Cullen as Vice President |
|                                       |                                     |