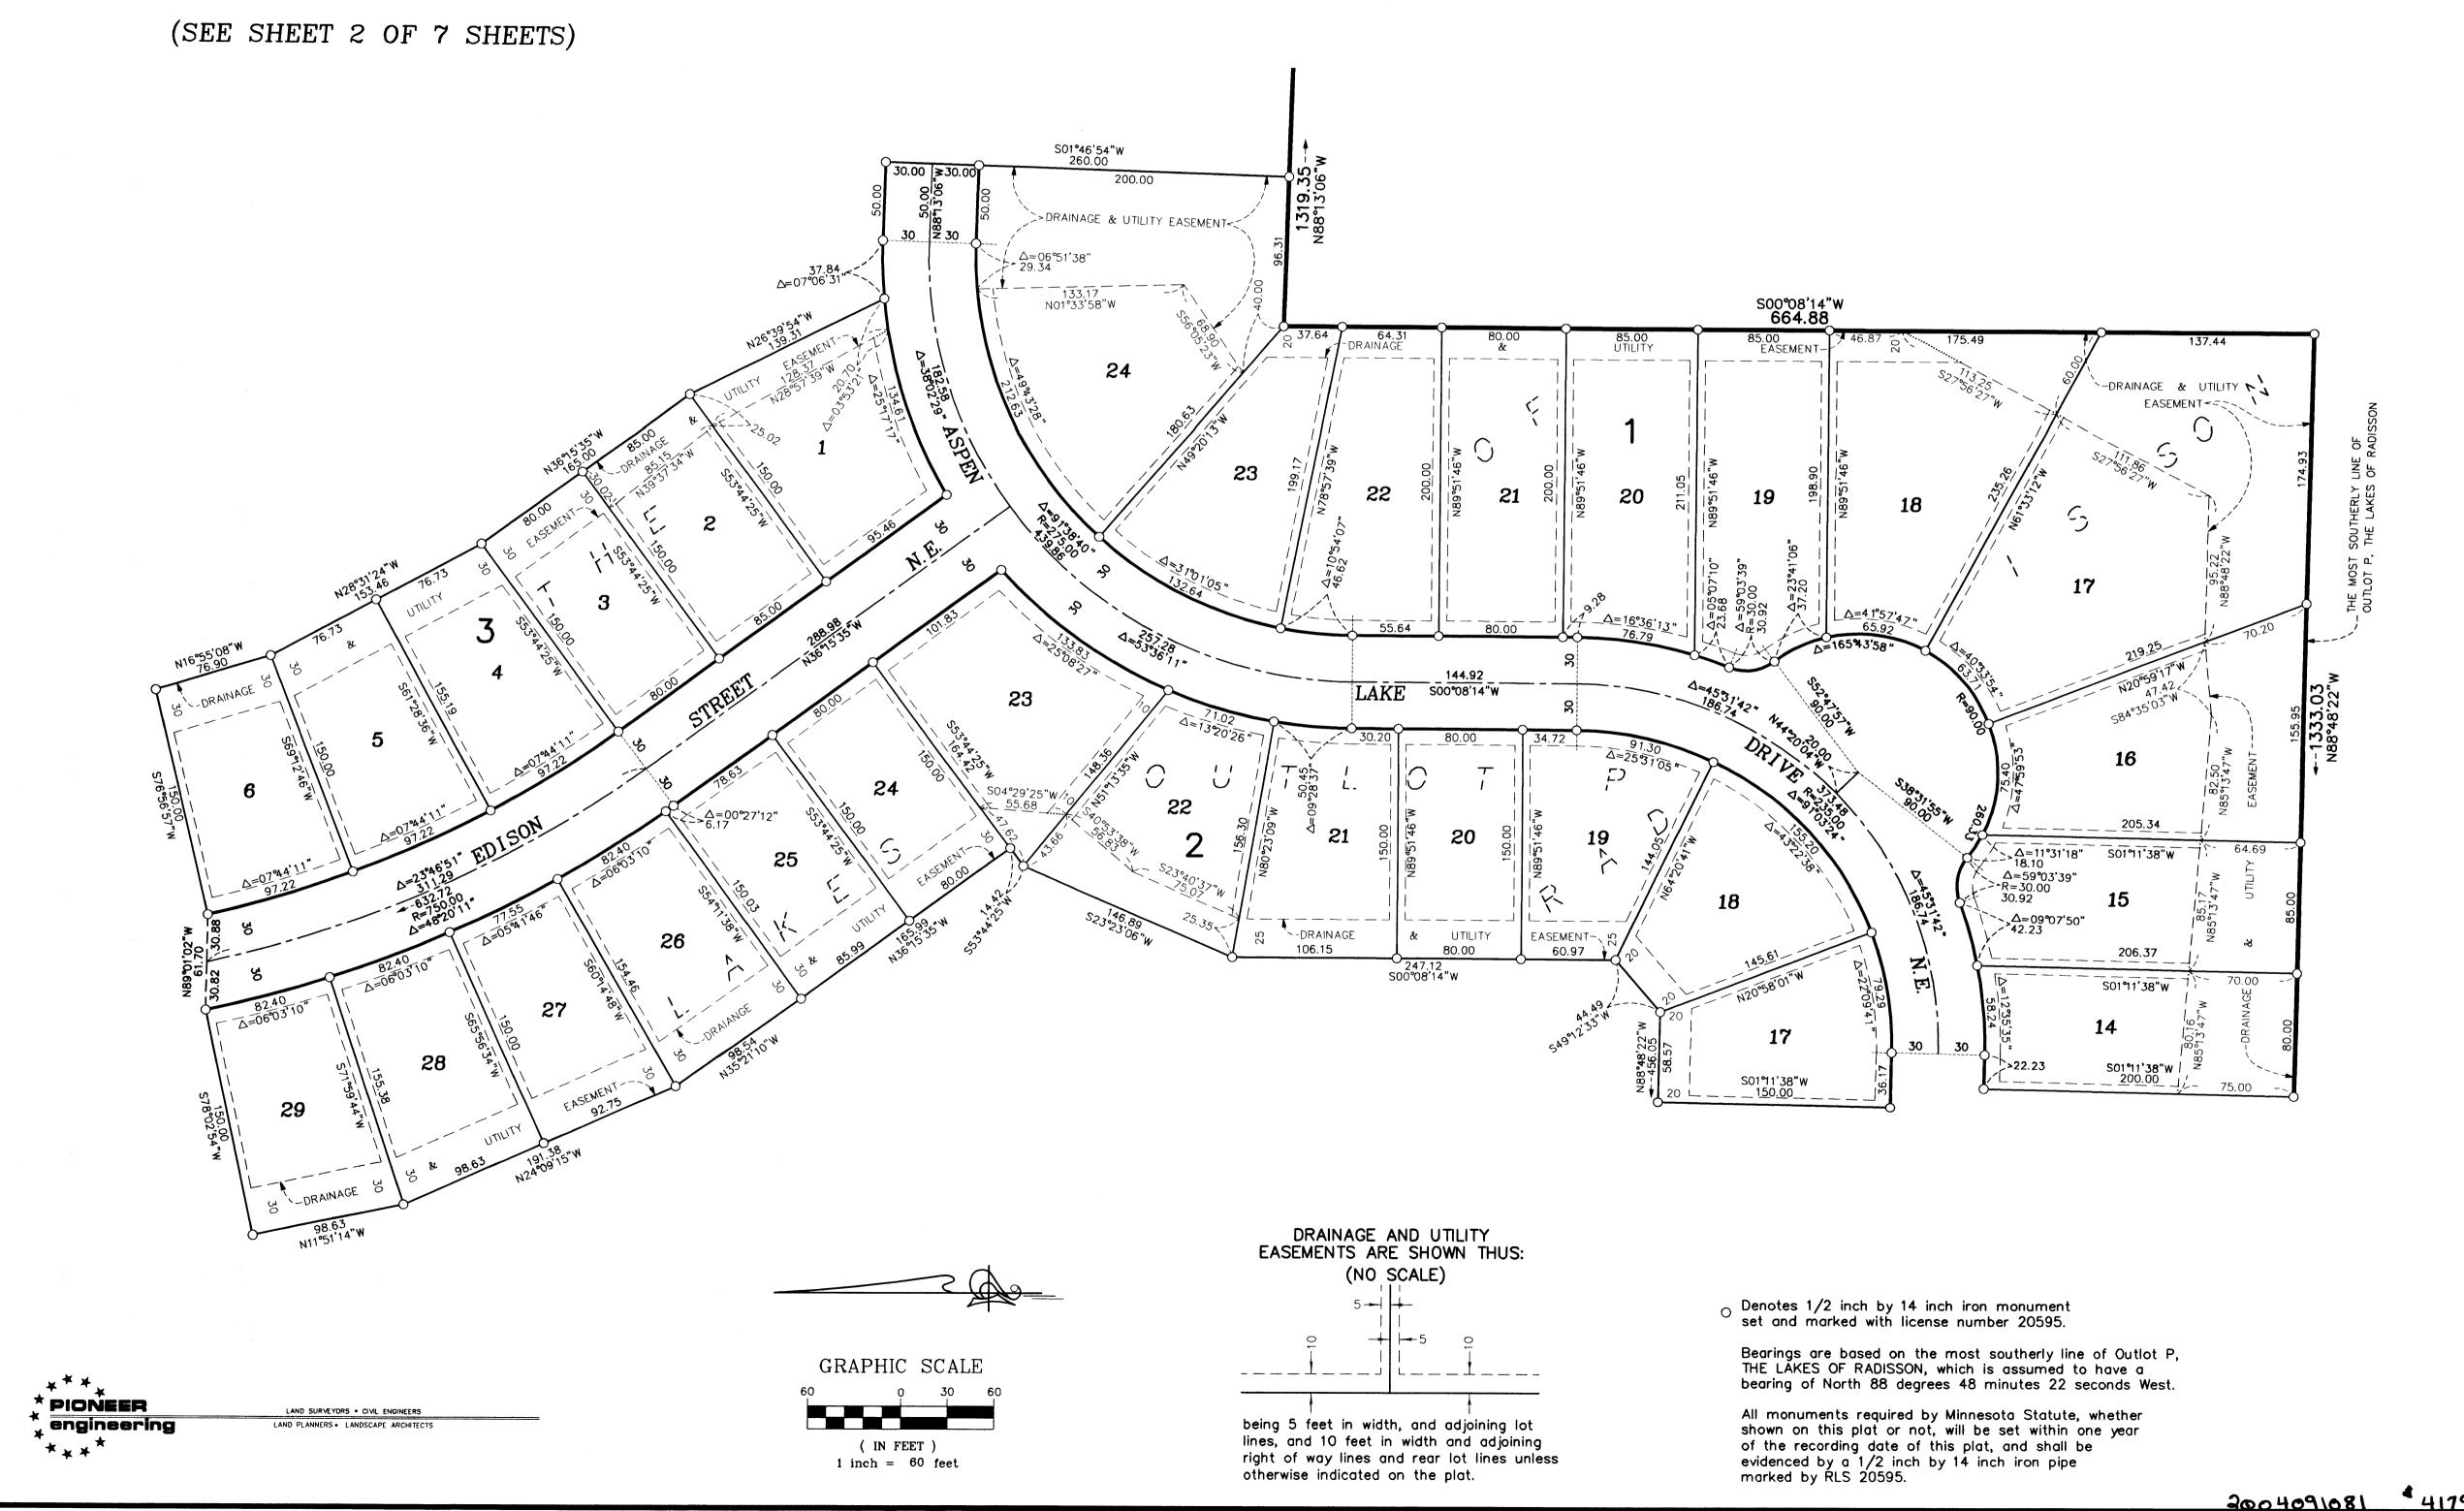

## THE LAKES OF RADISSON TWELFTH ADDITION

CITY OF BLAINE
COUNTY OF ANOKA
SECTIONS 10 & 15, TOWNSHIP 31, RANGE 23

KNOW ALL MEN BY THESE PRESENTS: That Main Street 1000, LLC, a Minnesota limited liability company, owner, and Village Bank, a Minnesota corporation, mortgagee of the following described property situated in the County of Anoka, State of Minnesota, to wit:

Outlot P and Outlot U. THE LAKES OF RADISSON, Anoka County, Minnesota.

| MAIN STREET 1000, LLC                 | VILLAGE BANK                        |
|---------------------------------------|-------------------------------------|
|                                       | Tolk like                           |
| Anthony J. Emmerich, as Chief Manager | Patrick W. Cullen as Vice President |
|                                       |                                     |