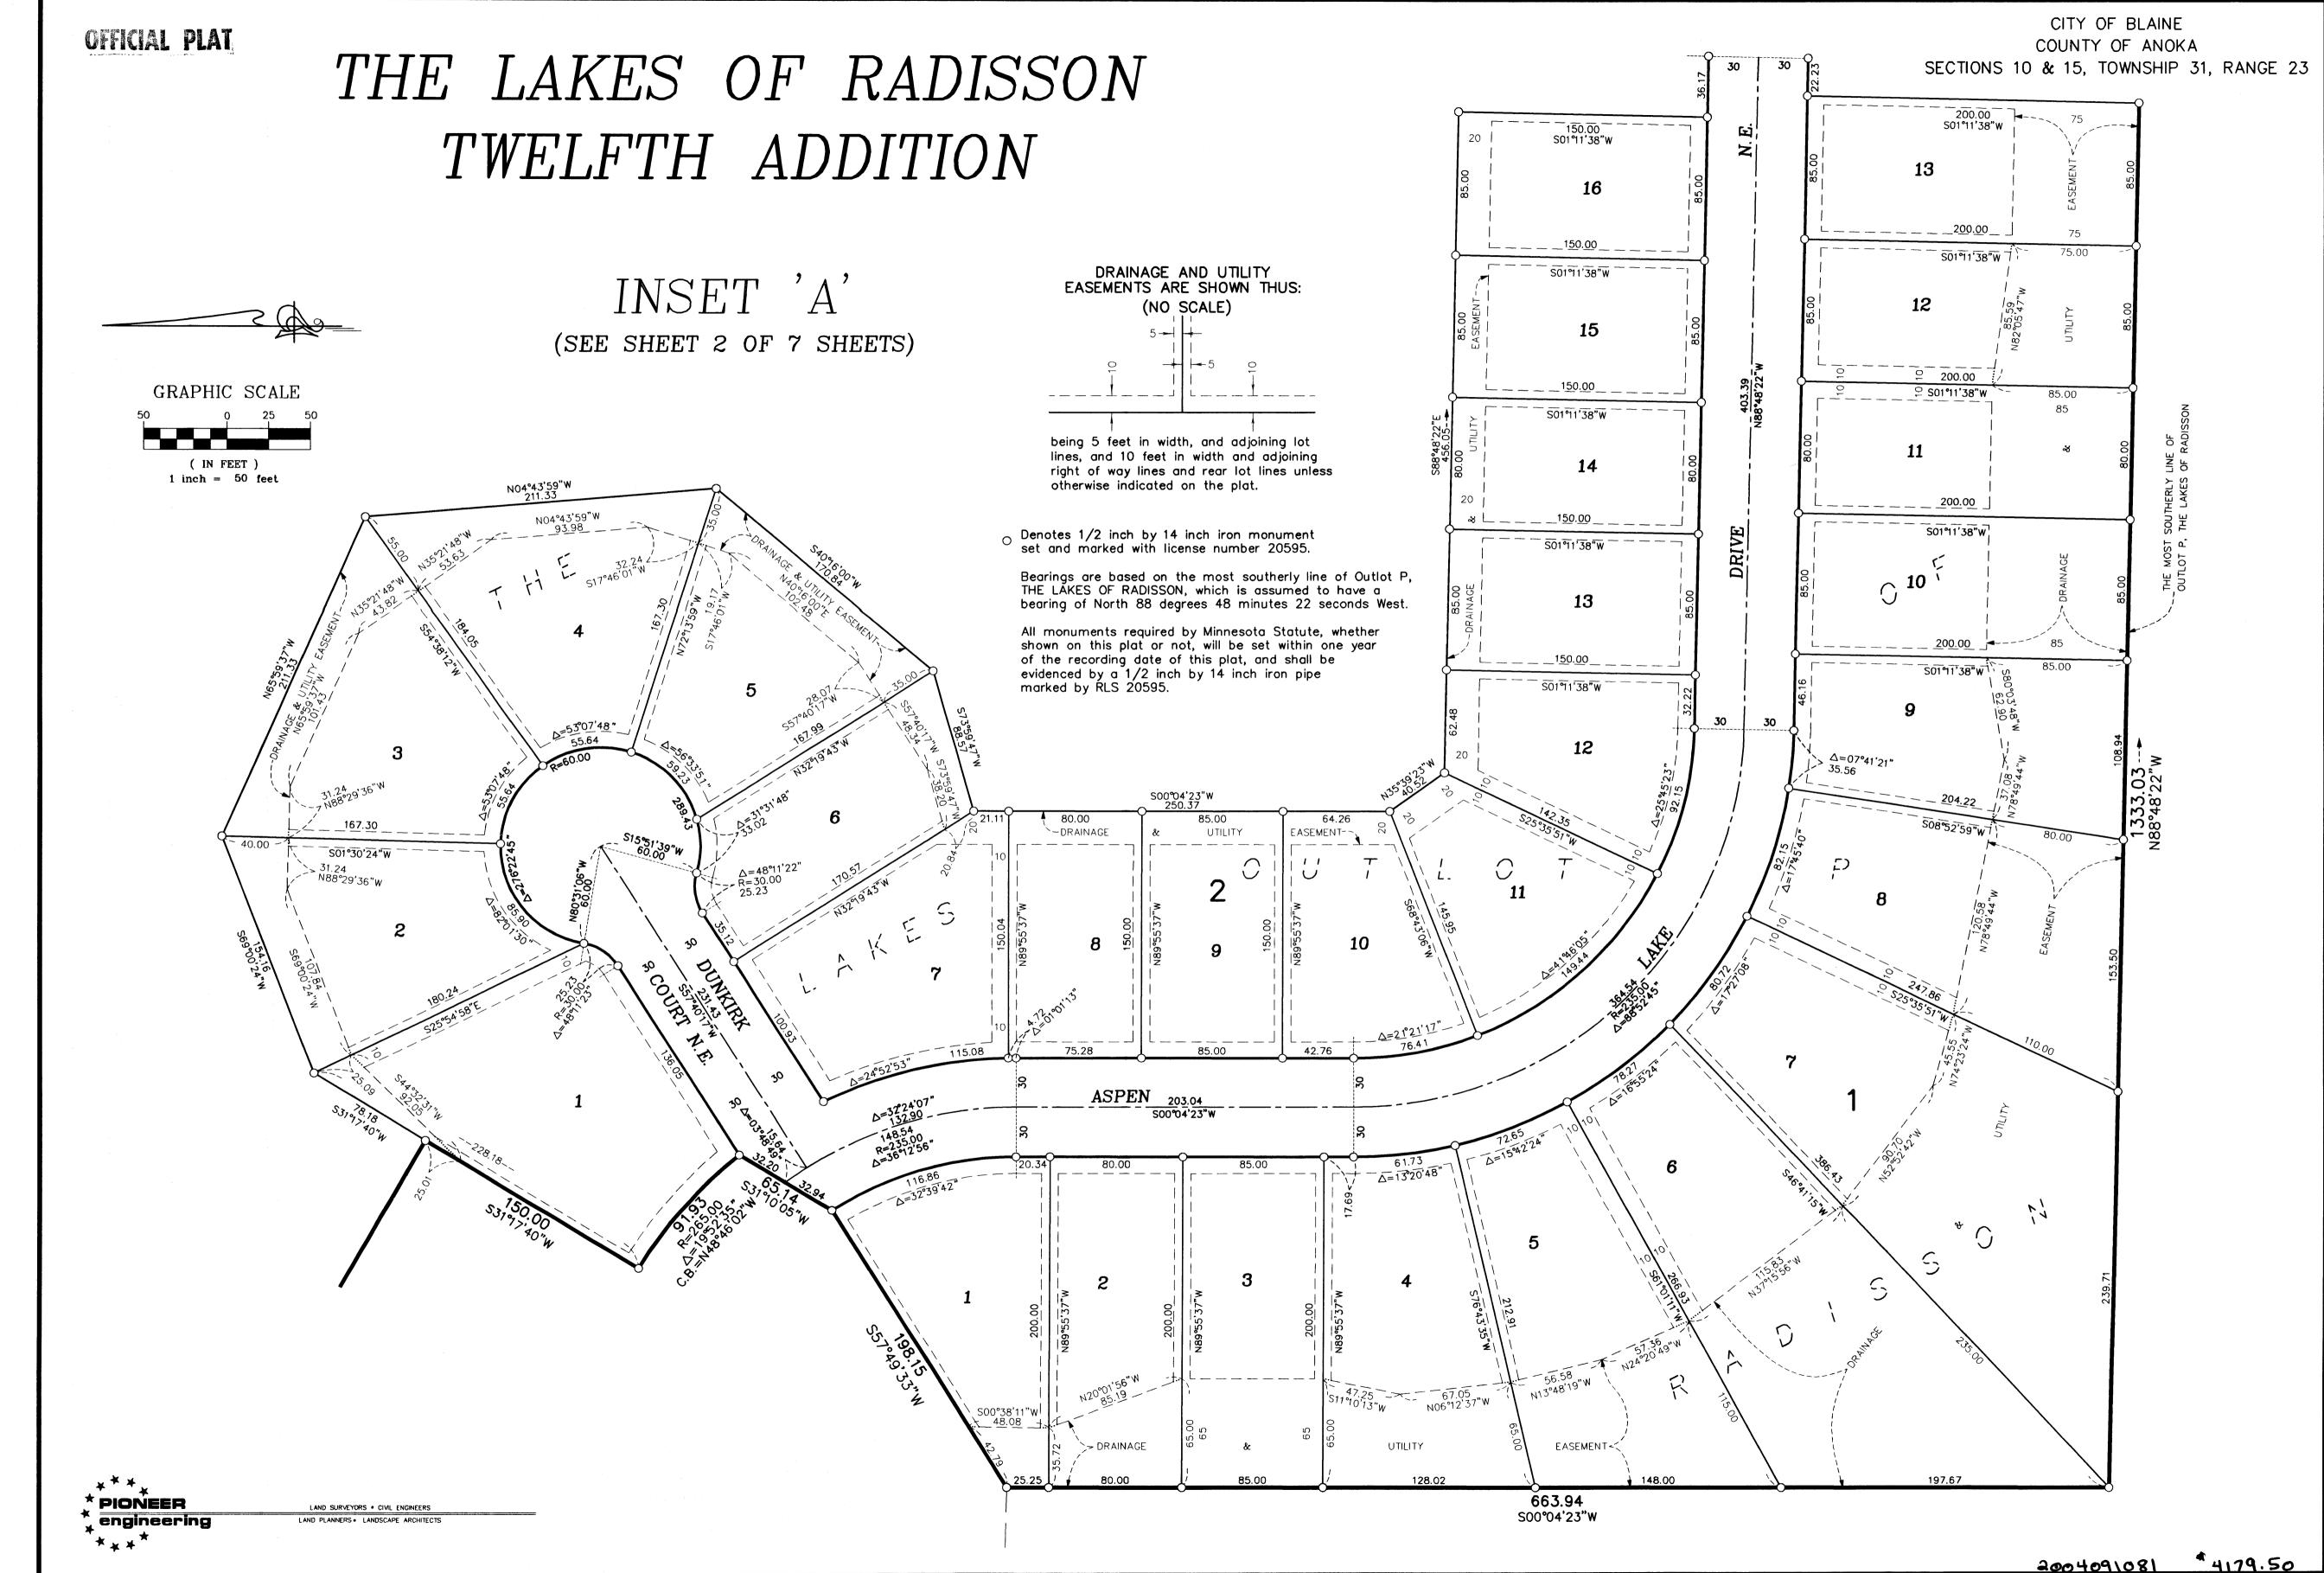

OFFICIAL PLAT

## THE LAKES OF RADISSON TWELFTH ADDITION

CITY OF BLAINE
COUNTY OF ANOKA
SECTIONS 10 & 15, TOWNSHIP 31, RANGE 23

KNOW ALL MEN BY THESE PRESENTS: That Main Street 1000, LLC, a Minnesota limited liability company, owner, and Village Bank, a Minnesota corporation, mortgagee of the following described property situated in the County of Anoka, State of Minnesota, to wit:

Outlot P and Outlot U. THE LAKES OF RADISSON, Anoka County, Minnesota.

| MAIN STREET 1000, LLC                 | VILLAGE BANK                        |
|---------------------------------------|-------------------------------------|
|                                       | Tolk like                           |
| Anthony J. Emmerich, as Chief Manager | Patrick W. Cullen as Vice President |
|                                       |                                     |