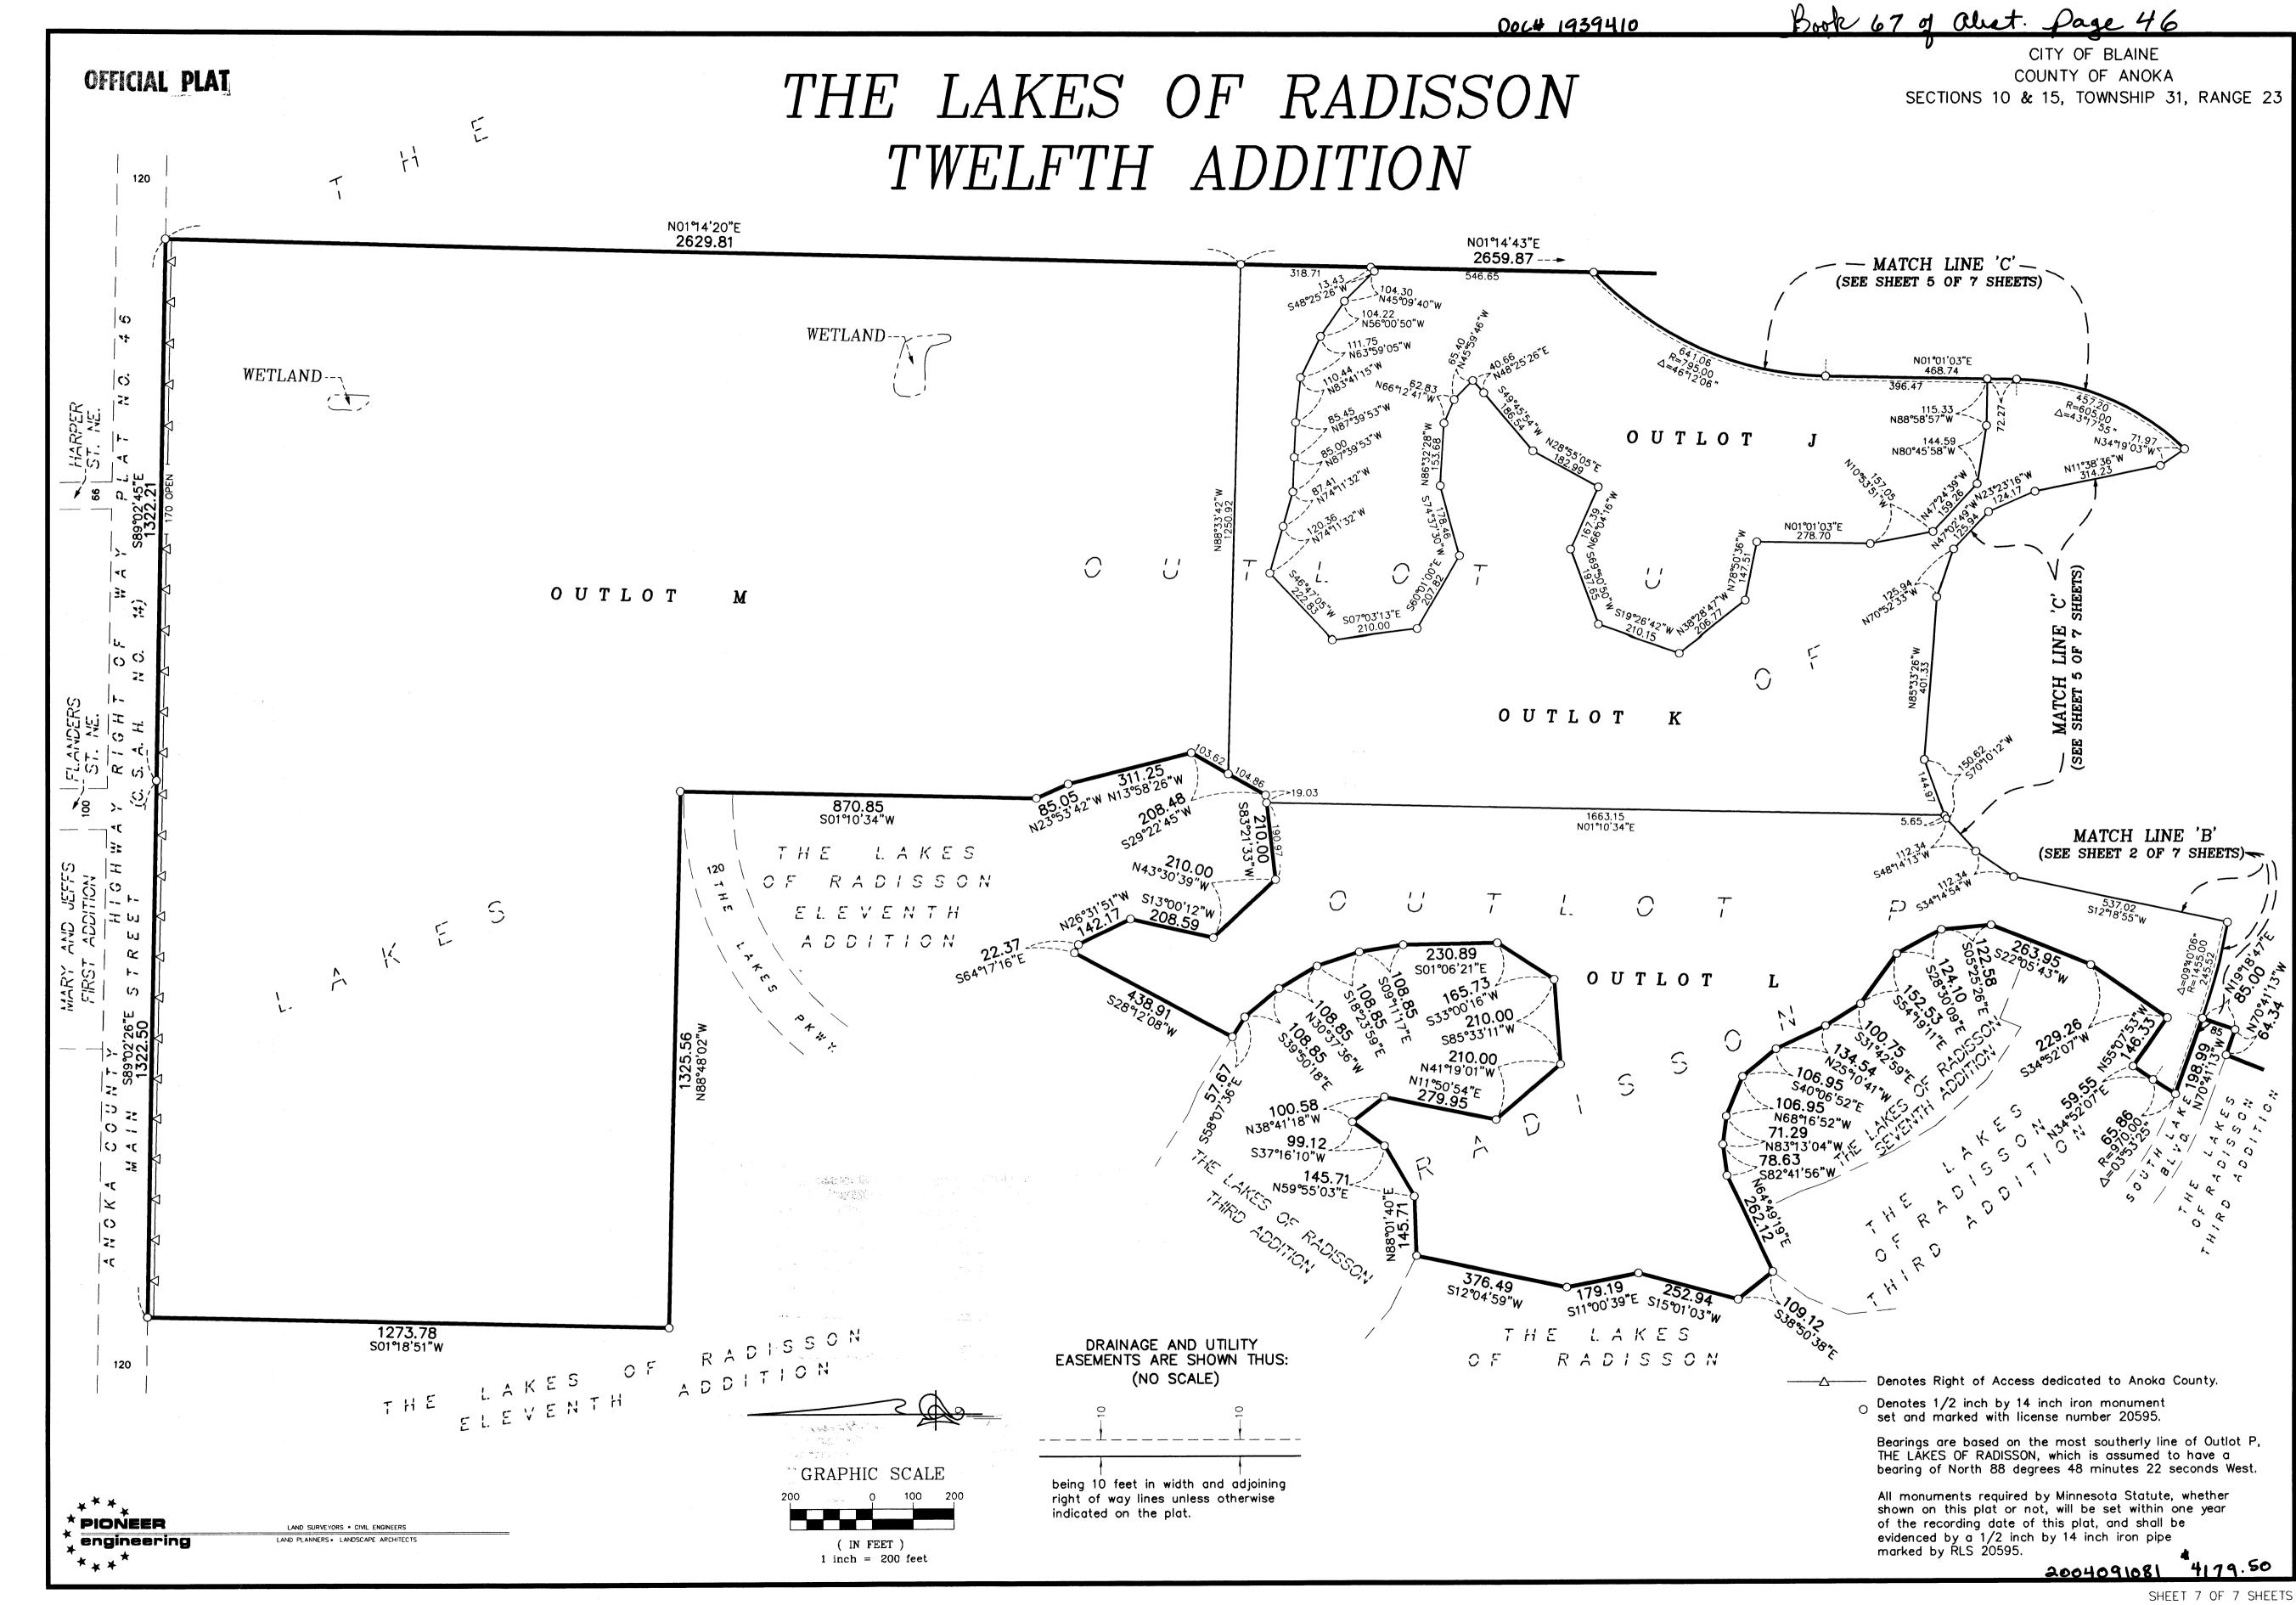

## THE LAKES OF RADISSON TWELFTH ADDITION

CITY OF BLAINE
COUNTY OF ANOKA
SECTIONS 10 & 15, TOWNSHIP 31, RANGE 23