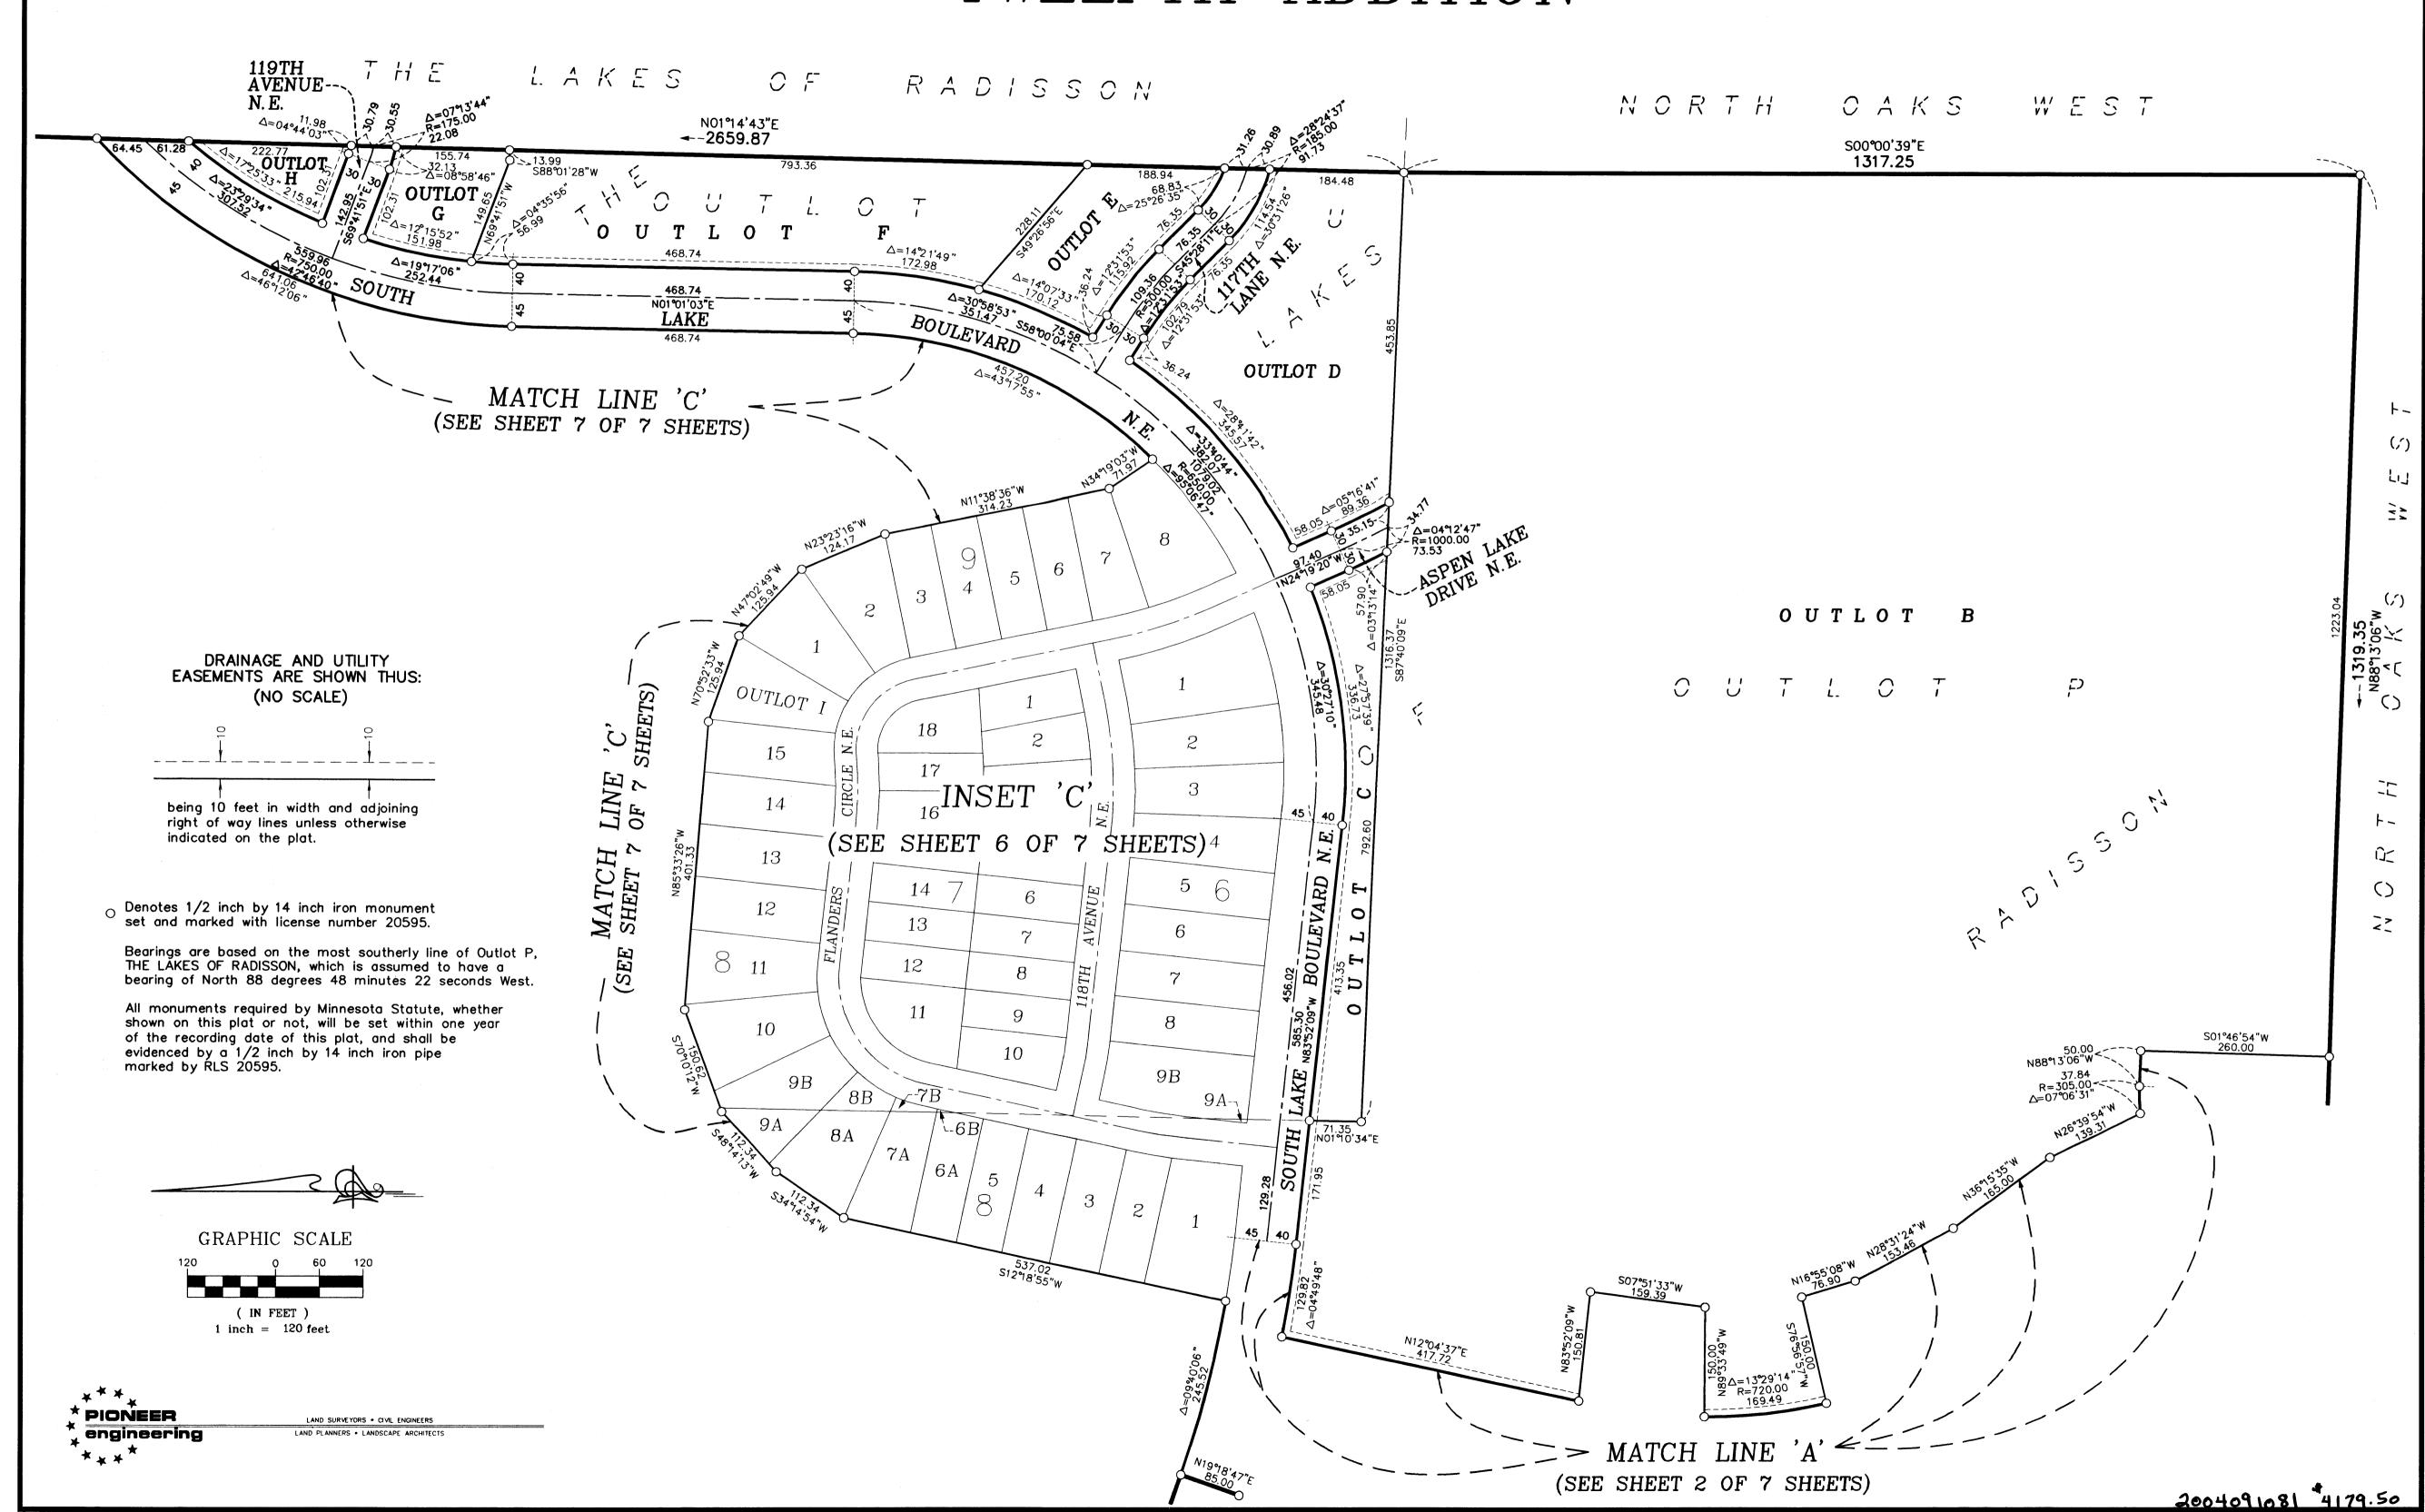

## THE LAKES OF RADISSON TWELFTH ADDITION

CITY OF BLAINE
COUNTY OF ANOKA
SECTIONS 10 & 15, TOWNSHIP 31, RANGE 23

INSET 'B'

OFFICIAL PLAT