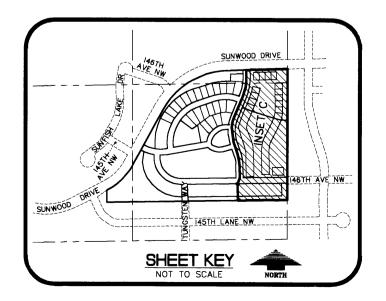

# THE VILLAGE OF SUNFISH LAKE

BK 19 of TORNS, pg 1

CITY OF RAMSEY COUNTY OF ANOKA SEC. 26, T.32N., R.25W.

KNOW ALL PERSONS BY THESE PRESENTS: That LTR Land Development LLC, a Minnesota limited liability corporation, owner and proprietor, and Premier Bank Minnesota, a Minnesota banking corporation, mortgagee, of the following described property situated in the County of Anoka, State of Minnesota, to wit:

### THE VILLAGE OF SUNFISH LAKE

BK 19 of TORNS, pg 1

CITY OF RAMSEY COUNTY OF ANOKA SEC. 26, T.32N., R.25W.

2003152569 \$1750.00

## THE VILLAGE OF SUNFISH LAKE

BK 19 of TORNS, pg 1

CITY OF RAMSEY COUNTY OF ANOKA SEC. 26, T.32N., R.25W.

INSET C