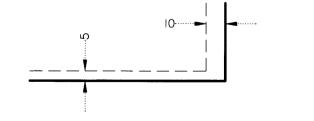

#### DRAINAGE and UTILITY EASEMENTS: DRAINAGE AND UTILITY EASEMENTS ARE SHOWN THUS:

BEING 10 FEET IN WIDTH AND ADJOINING REAR LOT LINES, BLOCK LINES AND RIGHT OF WAY LINES AND BEING 5 FEET IN WIDTH AND ADJOINING SIDE LOT LINES, UNLESS OTHERWISE