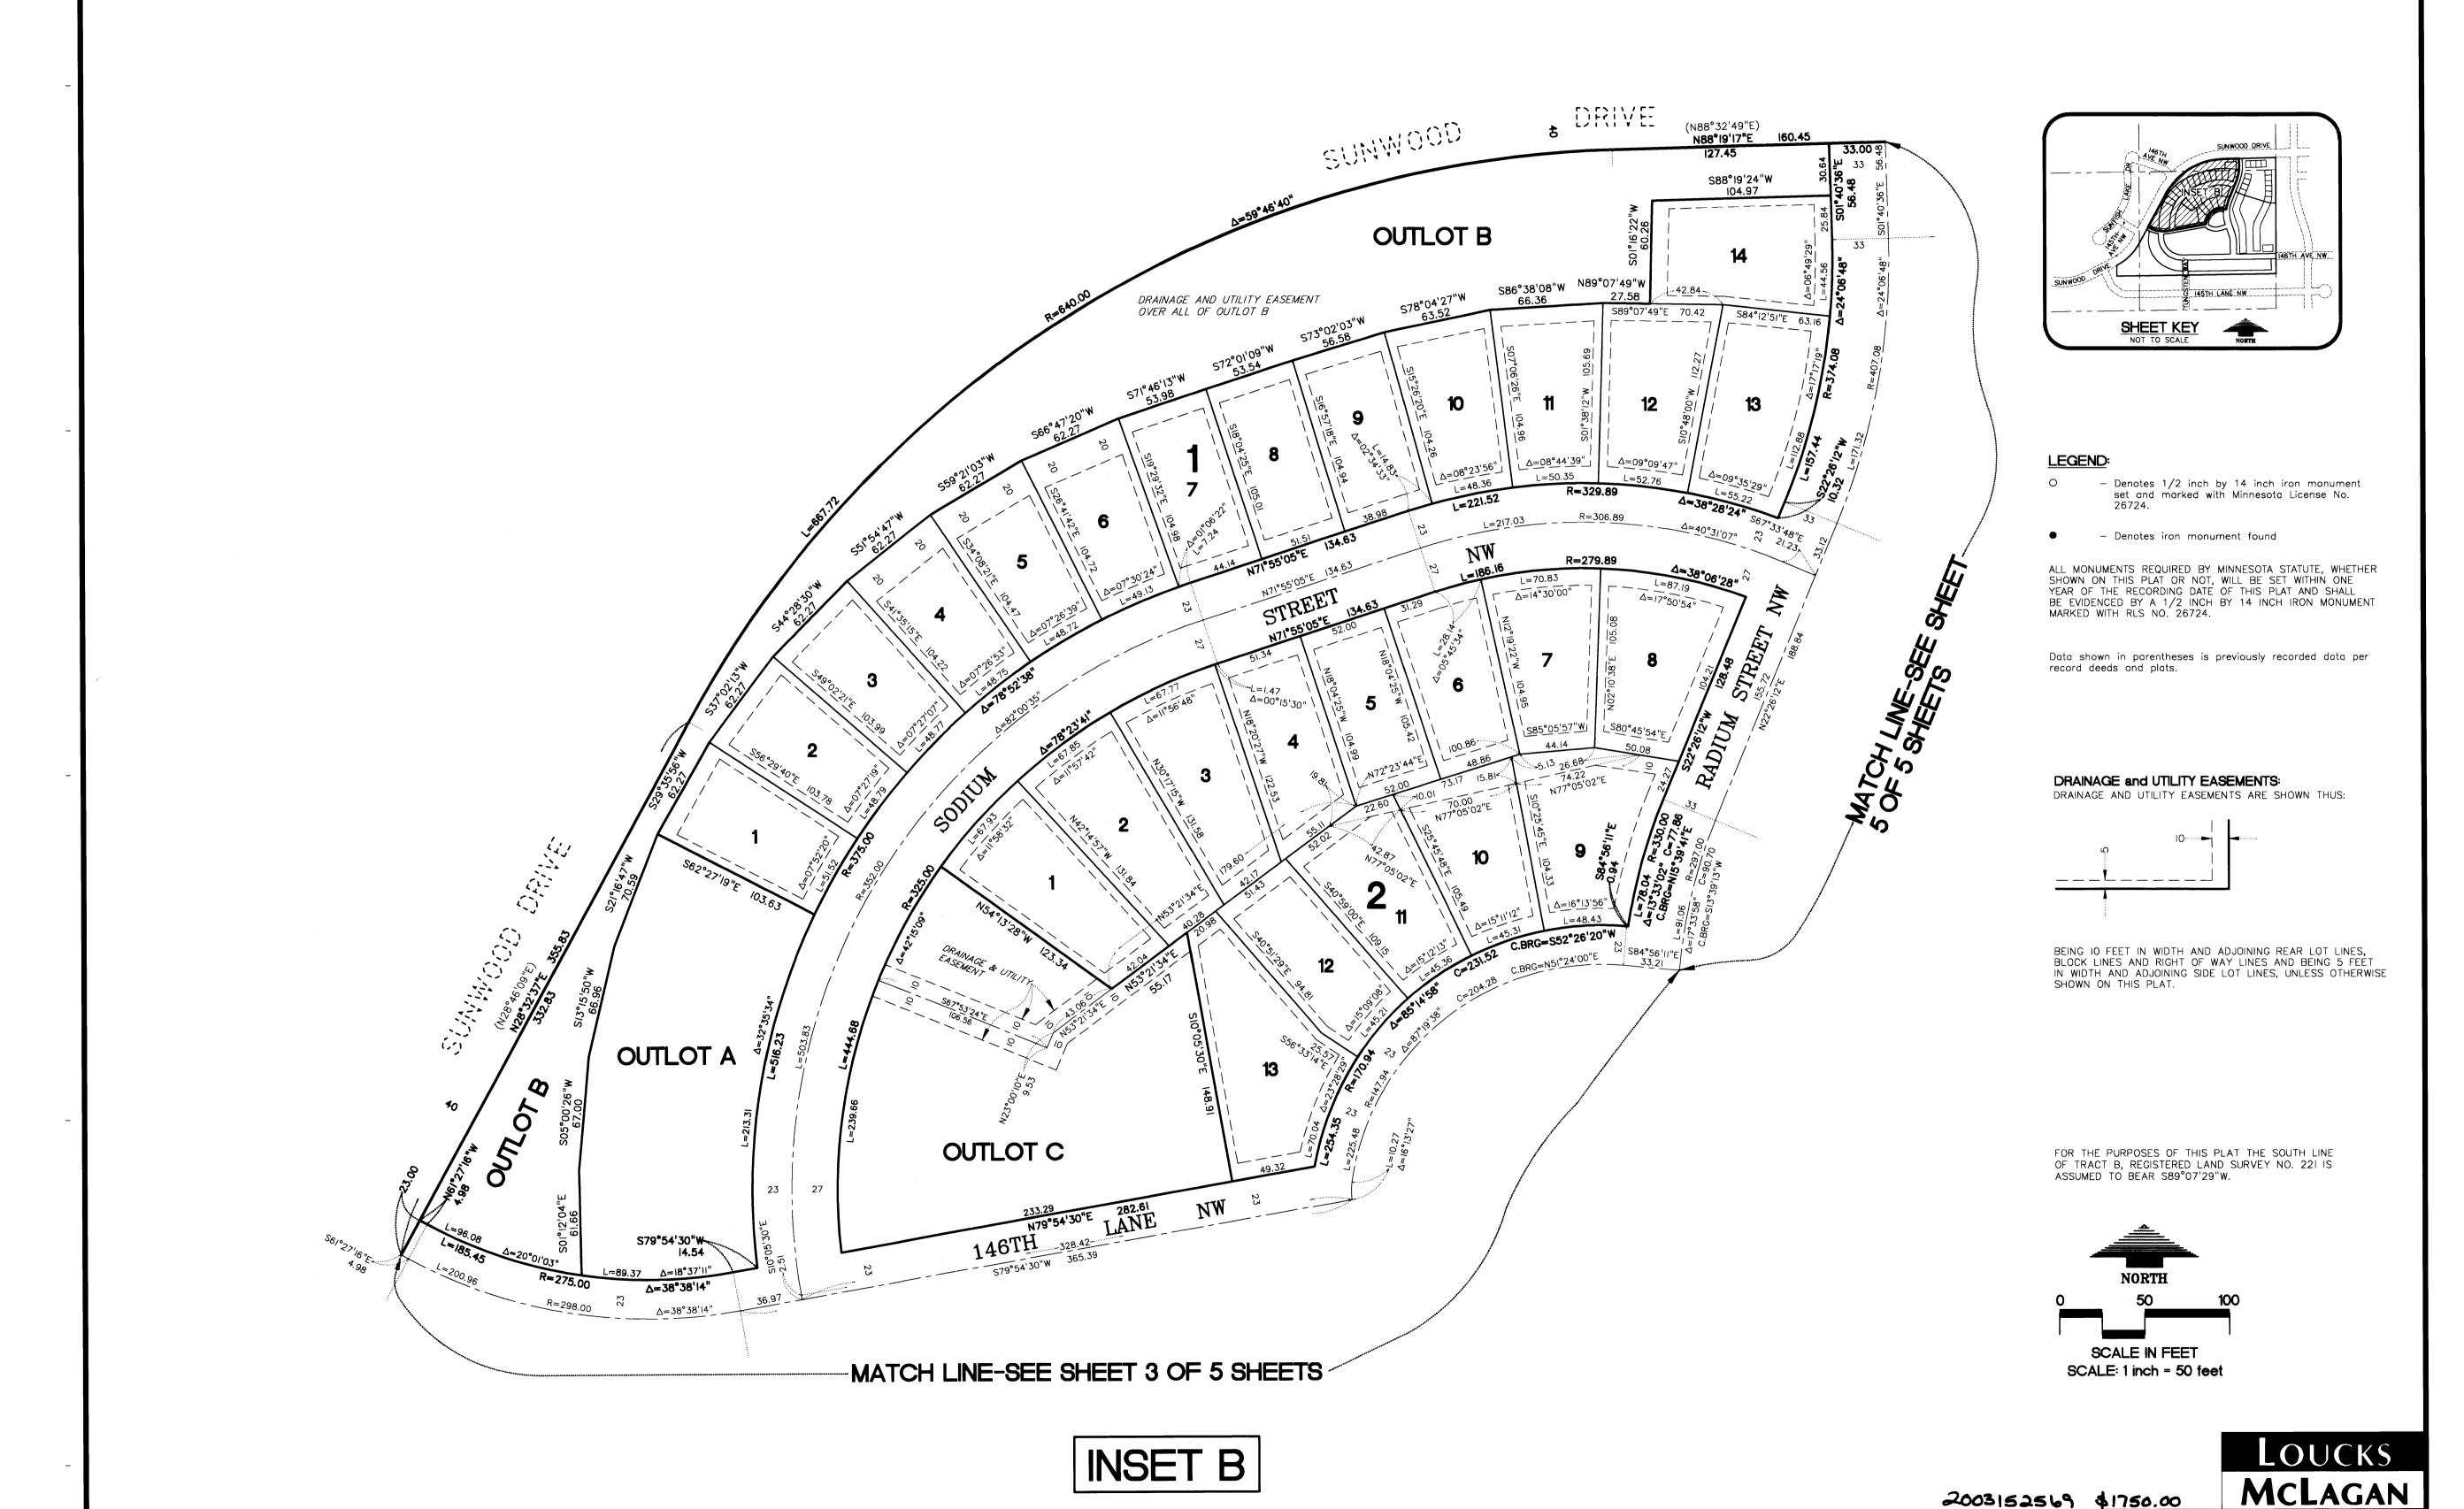

## THE VILLAGE OF SUNFISH LAKE

BK 19 of TORNS, pg 1

CITY OF RAMSEY COUNTY OF ANOKA SEC. 26, T.32N., R.25W.

INSET C

#### LEGEND:

- Denotes 1/2 inch by 14 inch iron monument set and marked with Minnesota License No.

Denotes iron monument found

26724.

ALL MONUMENTS REQUIRED BY MINNESOTA STATUTE, WHETHER

SHOWN ON THIS PLAT OR NOT, WILL BE SET WITHIN ONE YEAR OF THE RECORDING DATE OF THIS PLAT AND SHALL BE EVIDENCED BY A 1/2 INCH BY 14 INCH IRON MONUMENT MARKED WITH RLS NO. 26724.

Data shown in parentheses is previously recorded data per

#### DRAINAGE and UTILITY EASEMENTS: DRAINAGE AND UTILITY EASEMENTS ARE SHOWN THUS:

BEING 10 FEET IN WIDTH AND ADJOINING REAR LOT LINES, BLOCK LINES AND RIGHT OF WAY LINES AND BEING 5 FEET IN WIDTH AND ADJOINING SIDE LOT LINES, UNLESS OTHERWISE

SCALE: 1 inch = 50 feet

Loucks **MCLAGAN**