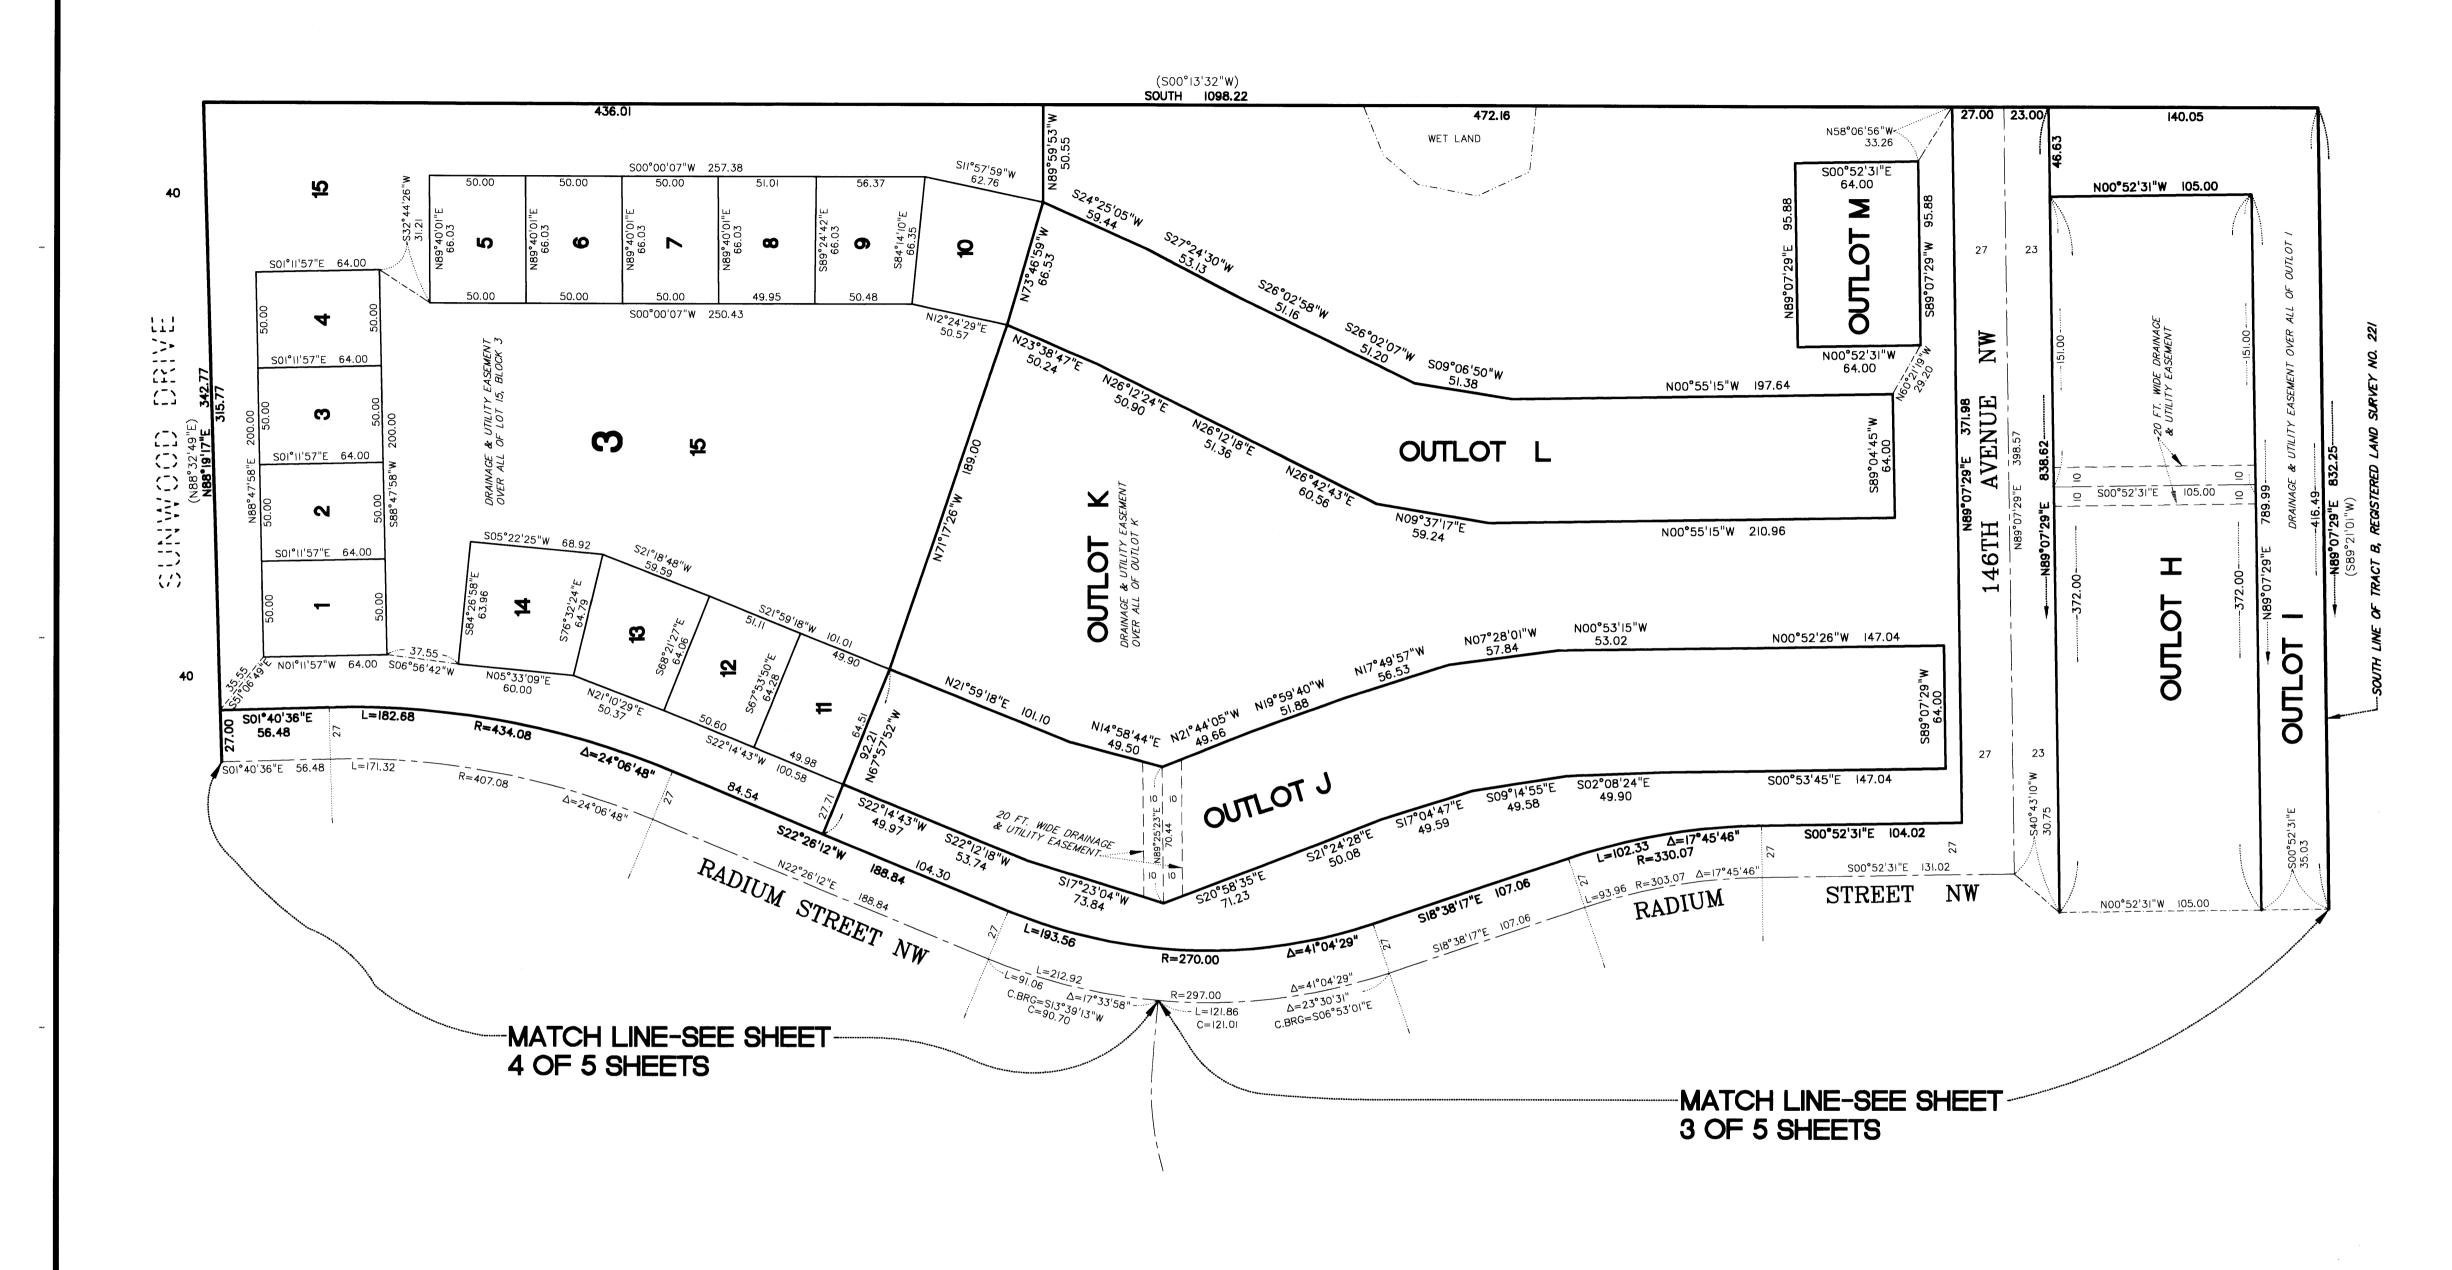

#### LEGEND:

- Denotes 1/2 inch by 14 inch iron monument set and marked with Minnesota License No.

Denotes iron monument found

26724.

ALL MONUMENTS REQUIRED BY MINNESOTA STATUTE, WHETHER

SHOWN ON THIS PLAT OR NOT, WILL BE SET WITHIN ONE YEAR OF THE RECORDING DATE OF THIS PLAT AND SHALL BE EVIDENCED BY A 1/2 INCH BY 14 INCH IRON MONUMENT MARKED WITH RLS NO. 26724.

Data shown in parentheses is previously recorded data per

#### DRAINAGE and UTILITY EASEMENTS: DRAINAGE AND UTILITY EASEMENTS ARE SHOWN THUS:

BEING 10 FEET IN WIDTH AND ADJOINING REAR LOT LINES, BLOCK LINES AND RIGHT OF WAY LINES AND BEING 5 FEET IN WIDTH AND ADJOINING SIDE LOT LINES, UNLESS OTHERWISE