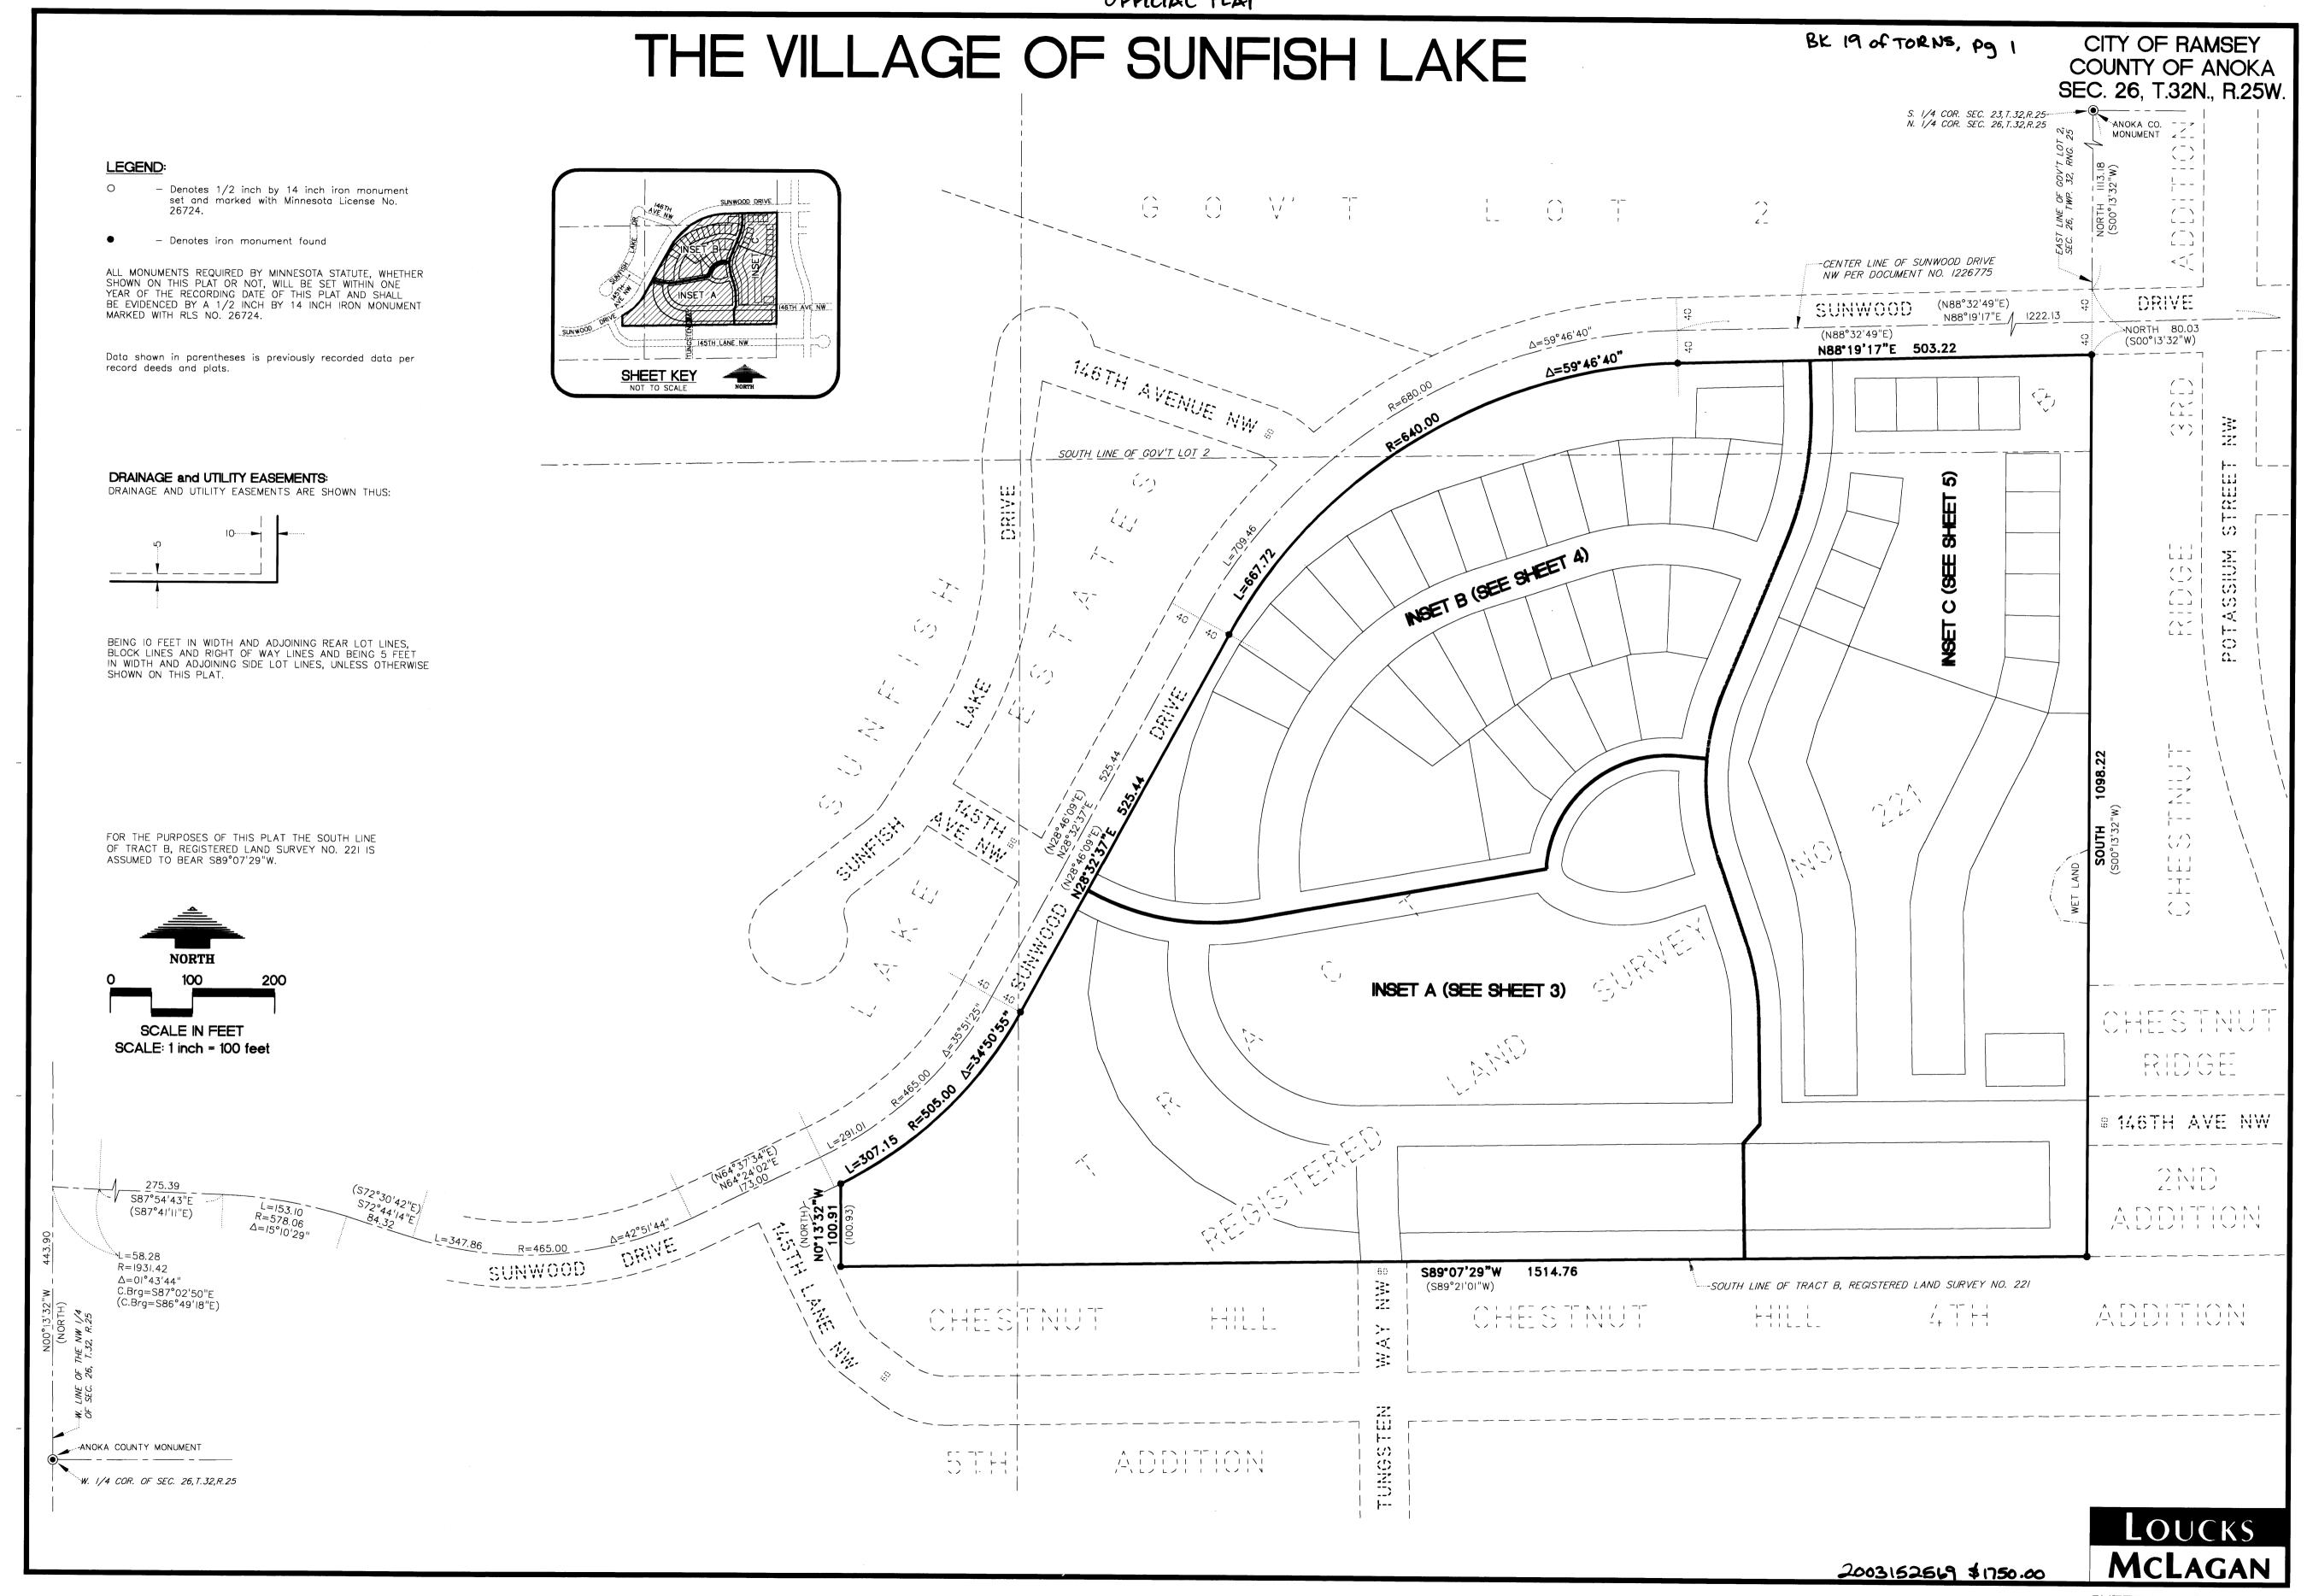

### THE VILLAGE OF SUNFISH LAKE

BK 19 of TORNS, pg 1

CITY OF RAMSEY COUNTY OF ANOKA SEC. 26, T.32N., R.25W.

2003152569 \$1750.00

#### LEGEND:

- Denotes 1/2 inch by 14 inch iron monument set and marked with Minnesota License No.

Denotes iron monument found

26724.

ALL MONUMENTS REQUIRED BY MINNESOTA STATUTE, WHETHER

SHOWN ON THIS PLAT OR NOT, WILL BE SET WITHIN ONE YEAR OF THE RECORDING DATE OF THIS PLAT AND SHALL BE EVIDENCED BY A 1/2 INCH BY 14 INCH IRON MONUMENT MARKED WITH RLS NO. 26724.

Data shown in parentheses is previously recorded data per

#### DRAINAGE and UTILITY EASEMENTS: DRAINAGE AND UTILITY EASEMENTS ARE SHOWN THUS:

BEING 10 FEET IN WIDTH AND ADJOINING REAR LOT LINES, BLOCK LINES AND RIGHT OF WAY LINES AND BEING 5 FEET IN WIDTH AND ADJOINING SIDE LOT LINES, UNLESS OTHERWISE