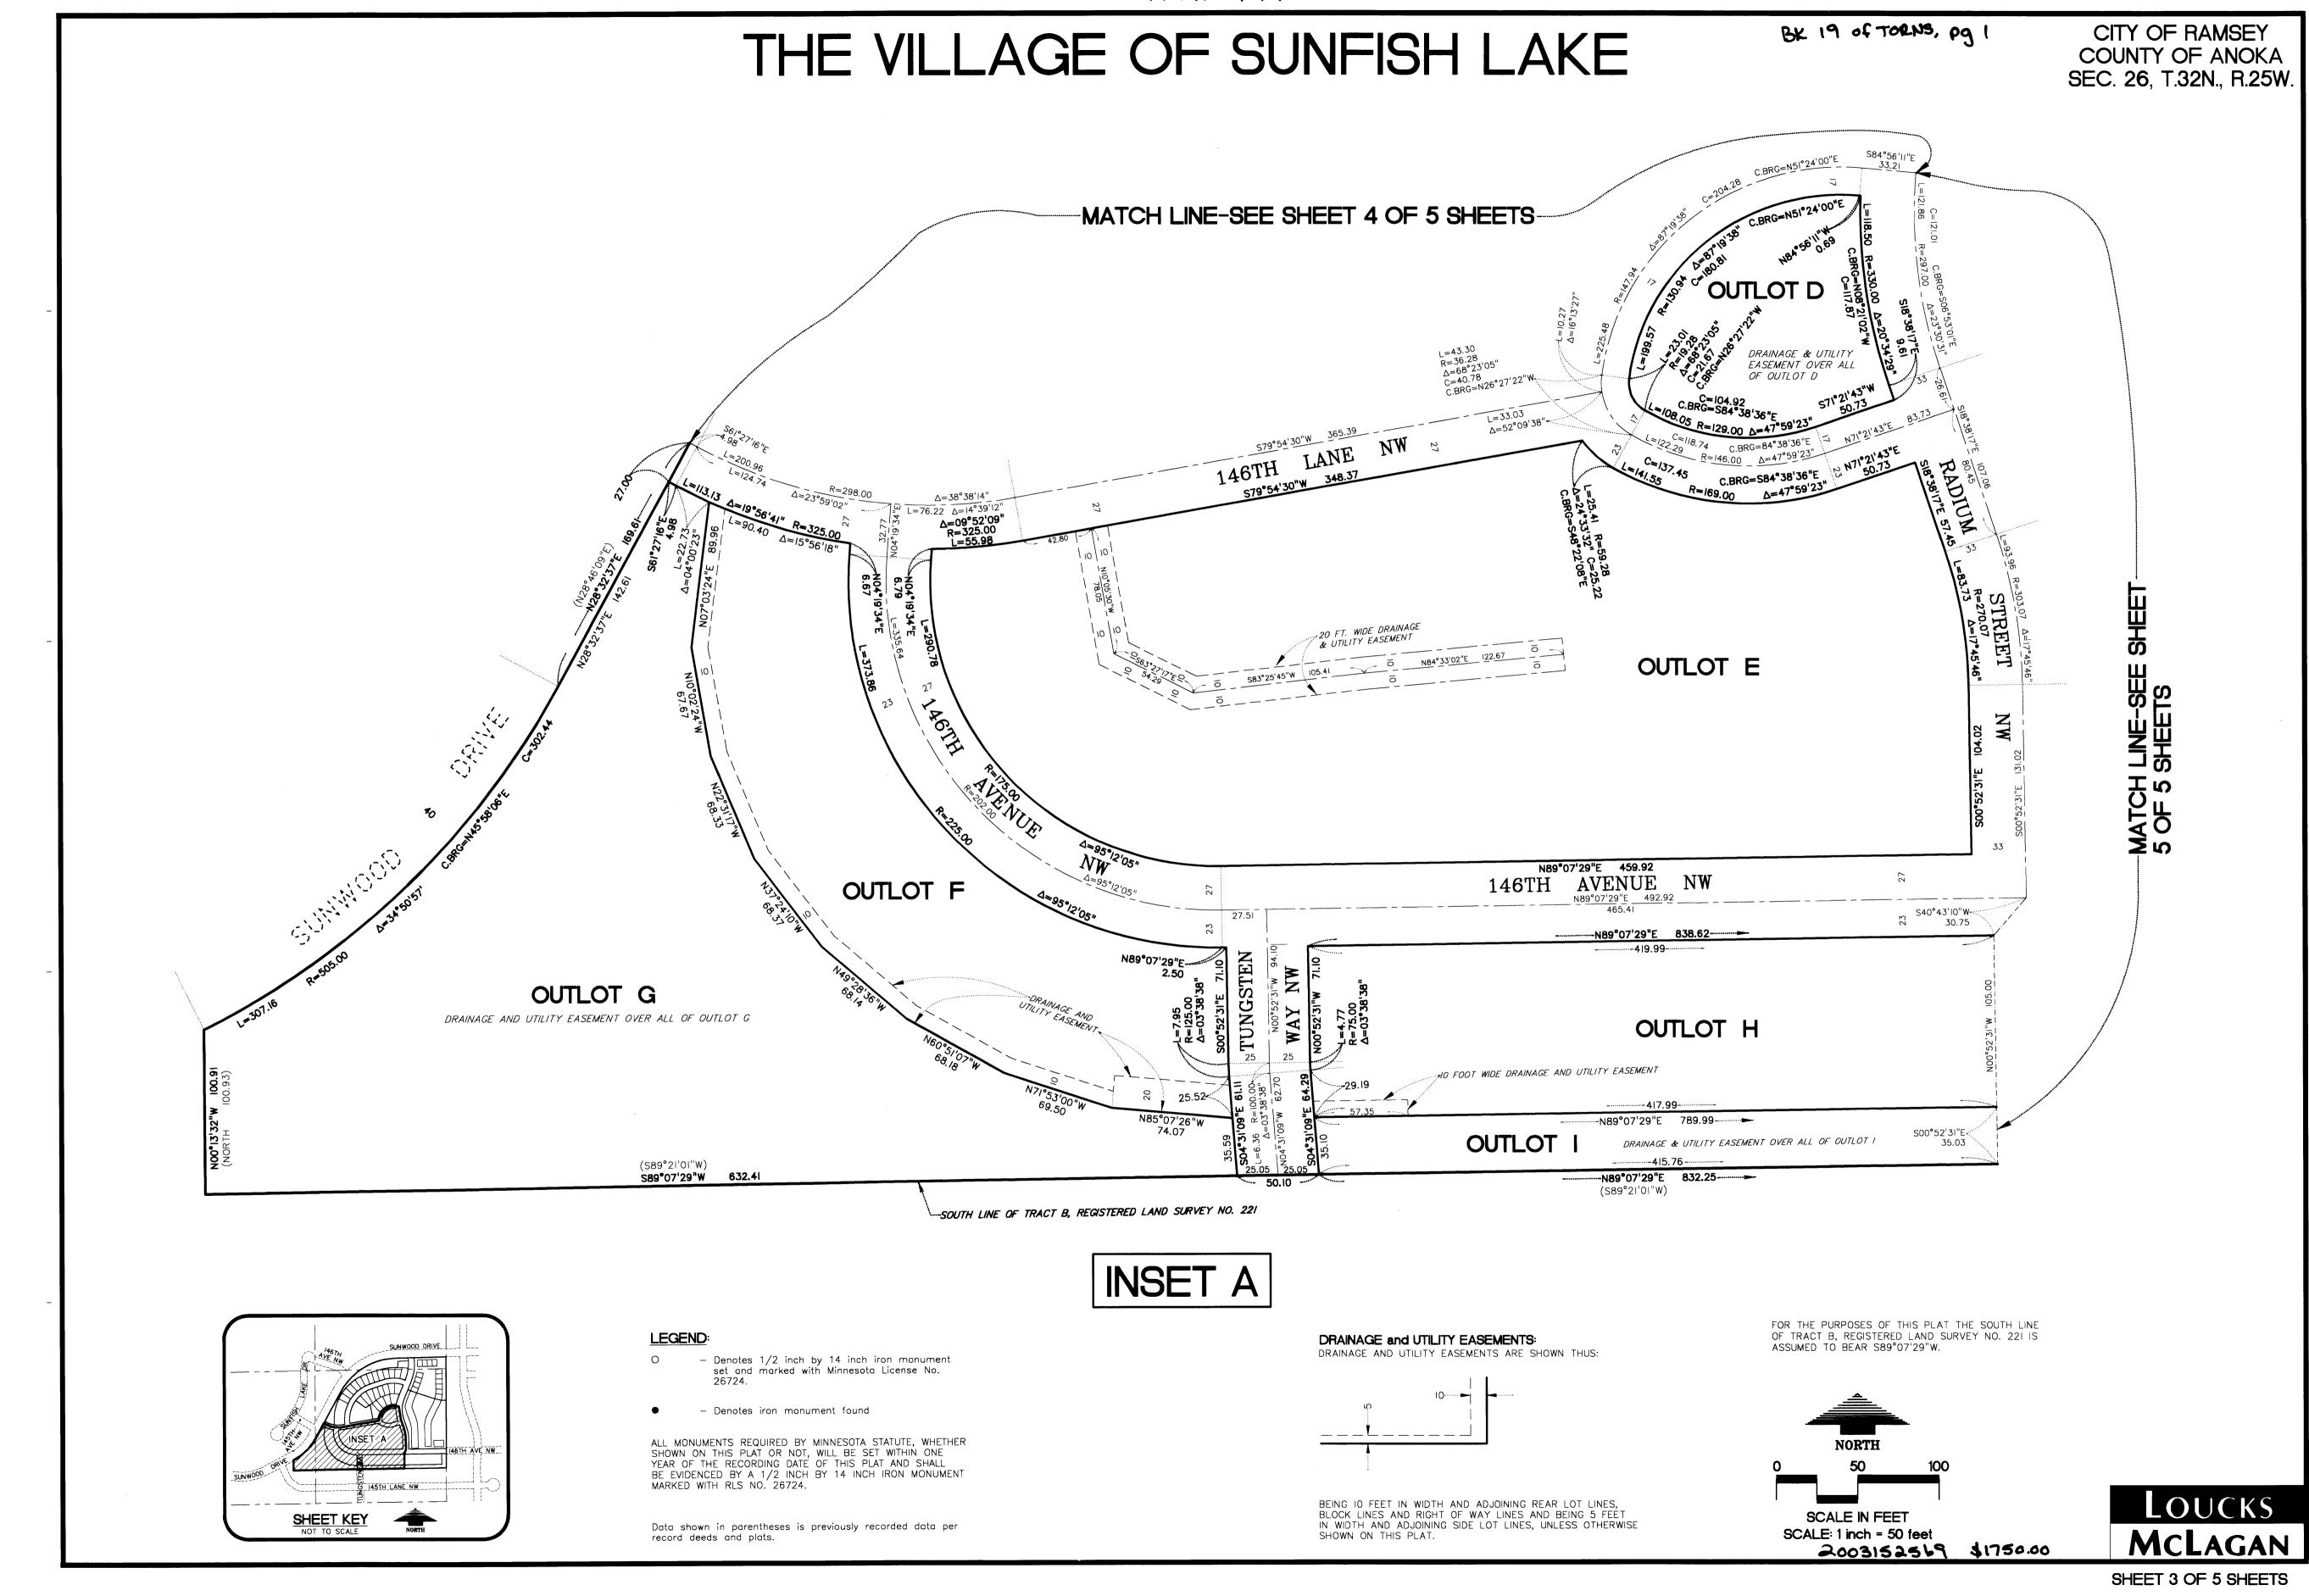

#### LEGEND:

- Denotes 1/2 inch by 14 inch iron monument set and marked with Minnesota License No.

Denotes iron monument found

26724.

ALL MONUMENTS REQUIRED BY MINNESOTA STATUTE, WHETHER

SHOWN ON THIS PLAT OR NOT, WILL BE SET WITHIN ONE YEAR OF THE RECORDING DATE OF THIS PLAT AND SHALL BE EVIDENCED BY A 1/2 INCH BY 14 INCH IRON MONUMENT MARKED WITH RLS NO. 26724.

Data shown in parentheses is previously recorded data per

#### DRAINAGE and UTILITY EASEMENTS: DRAINAGE AND UTILITY EASEMENTS ARE SHOWN THUS:

BEING 10 FEET IN WIDTH AND ADJOINING REAR LOT LINES, BLOCK LINES AND RIGHT OF WAY LINES AND BEING 5 FEET IN WIDTH AND ADJOINING SIDE LOT LINES, UNLESS OTHERWISE

SCALE: 1 inch = 50 feet

Loucks **MCLAGAN**