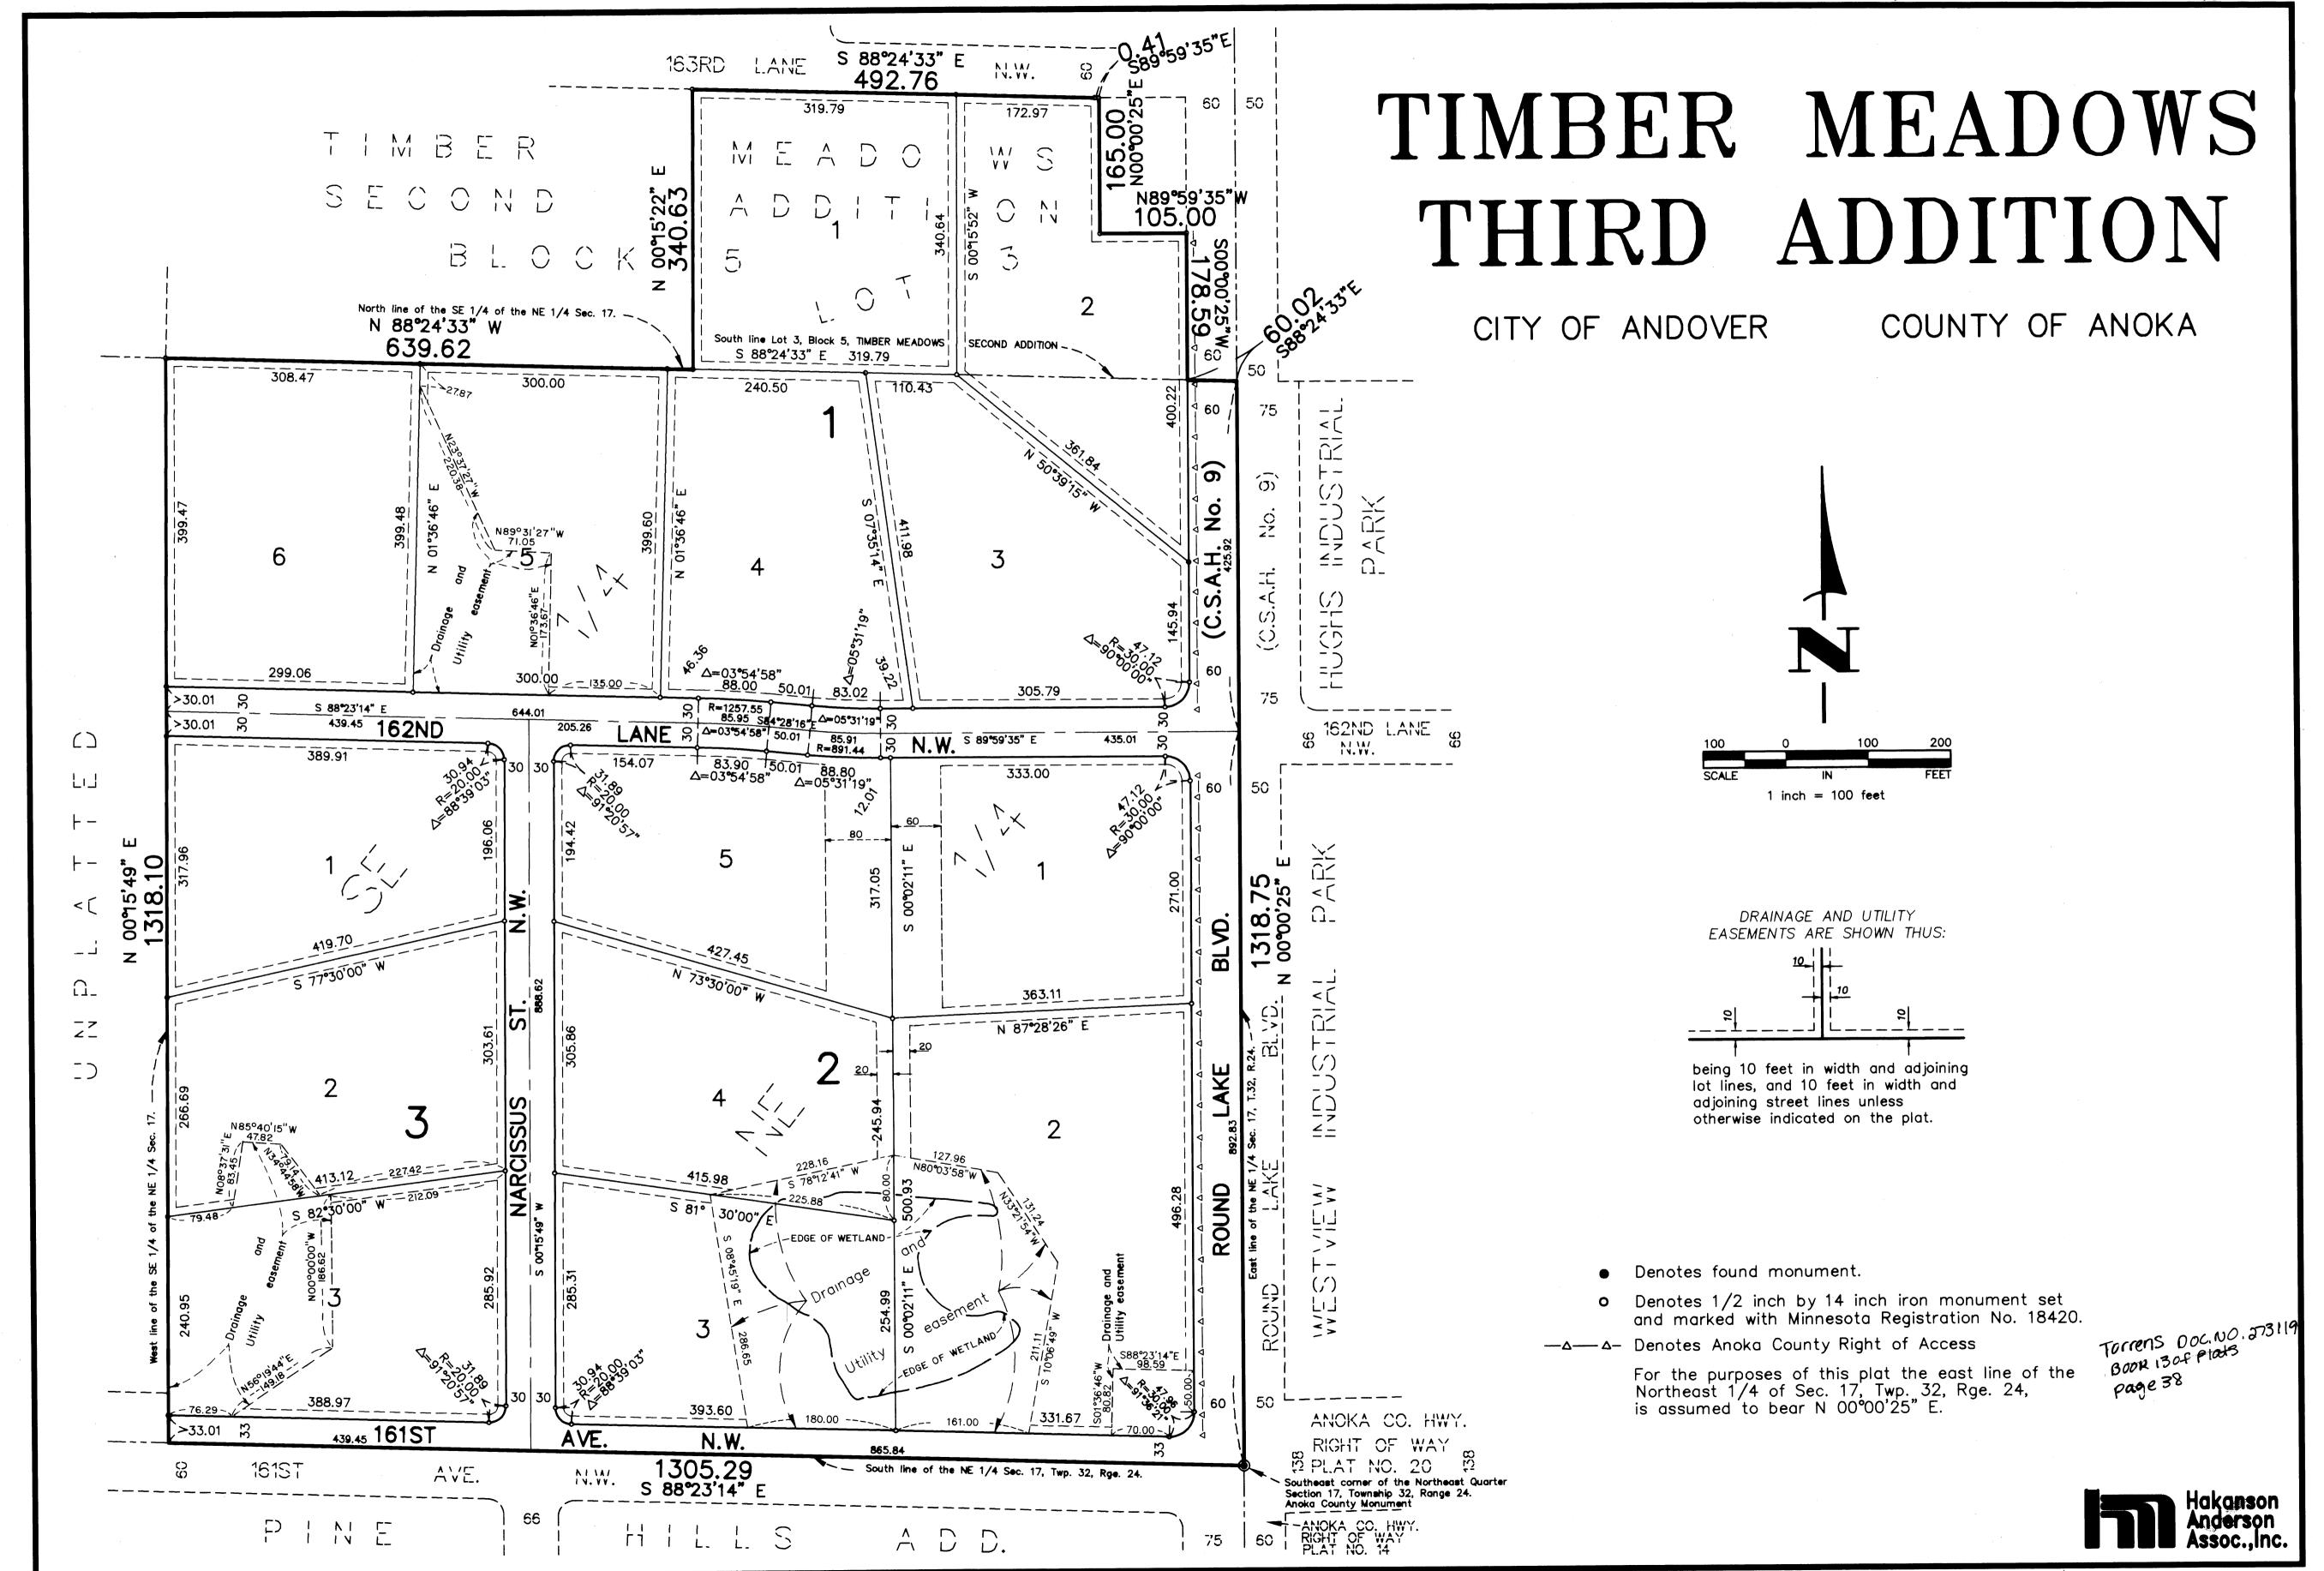

## CITY OF ANDOVER

KNOW ALL PERSONS BY THESE PRESENTS: That Marian Loraine Malstrom, aka. Marian L. Malstrom and Richard Stanley Palmquist, both single, fee owners, and Woodland Development Corporation, a Minnesota Corporation, contract purchasers of the following described property situated in the County of Anoka, State of Minnesota to wit:

Lot 3, Block 5, TIMBER MEADOWS SECOND ADDITION, according to the recorded plat therof on file and of record in the Office of the County Recorder, Anoka County, Minnesota.

KNOW ALL PERSONS BY THESE PRESENTS: That Woodland Development Corporation, a Minnesota Corporation, owner and proprietor, and Leo John Brenny and Judy Ann Brenny, husband and wife, mortgagees of the following described property situated in the County of Anoka, State of Minnesota, to wit:

The Southeast Quarter of the Northeast Quarter of Section 17, Township 32, Range 24, Anoka County Minnesota.

Has caused the same to be surveyed and platted as TIMBER MEADOWS THIRD ADDITION and does hereby donate and dedicate to the public for public use forever the avenue, lane, street and boulevard as shown on this plat and also dedicate to the public for public use forever the drainage and utility easements as shown on this plat. Also dedicating to the County of Anoka, the right of access to County State Aid Highway No. 9 from Lots 2 & 3, Block 1 and Lots 1 & 2, Block 2 as designated on the plat.

COUNTY OF ANOKA

I hereby certify that I have surveyed and platted the property described on this plat as TIMBER MEADOWS THIRD ADDITION; that this plat is a correct representation of said survey; that all distances are correctly shown on said plat in feet and hundredths of a foot; that all monuments have been correctly placed in the ground as shown on said plat or will be placed as required by the local governmental unit as designated on said plat. That the outside boundary lines are correctly designated on said plat; and that there are no wetlands as defined in MS 505.02, subd. 1, or public highways to be designated other than as shown.