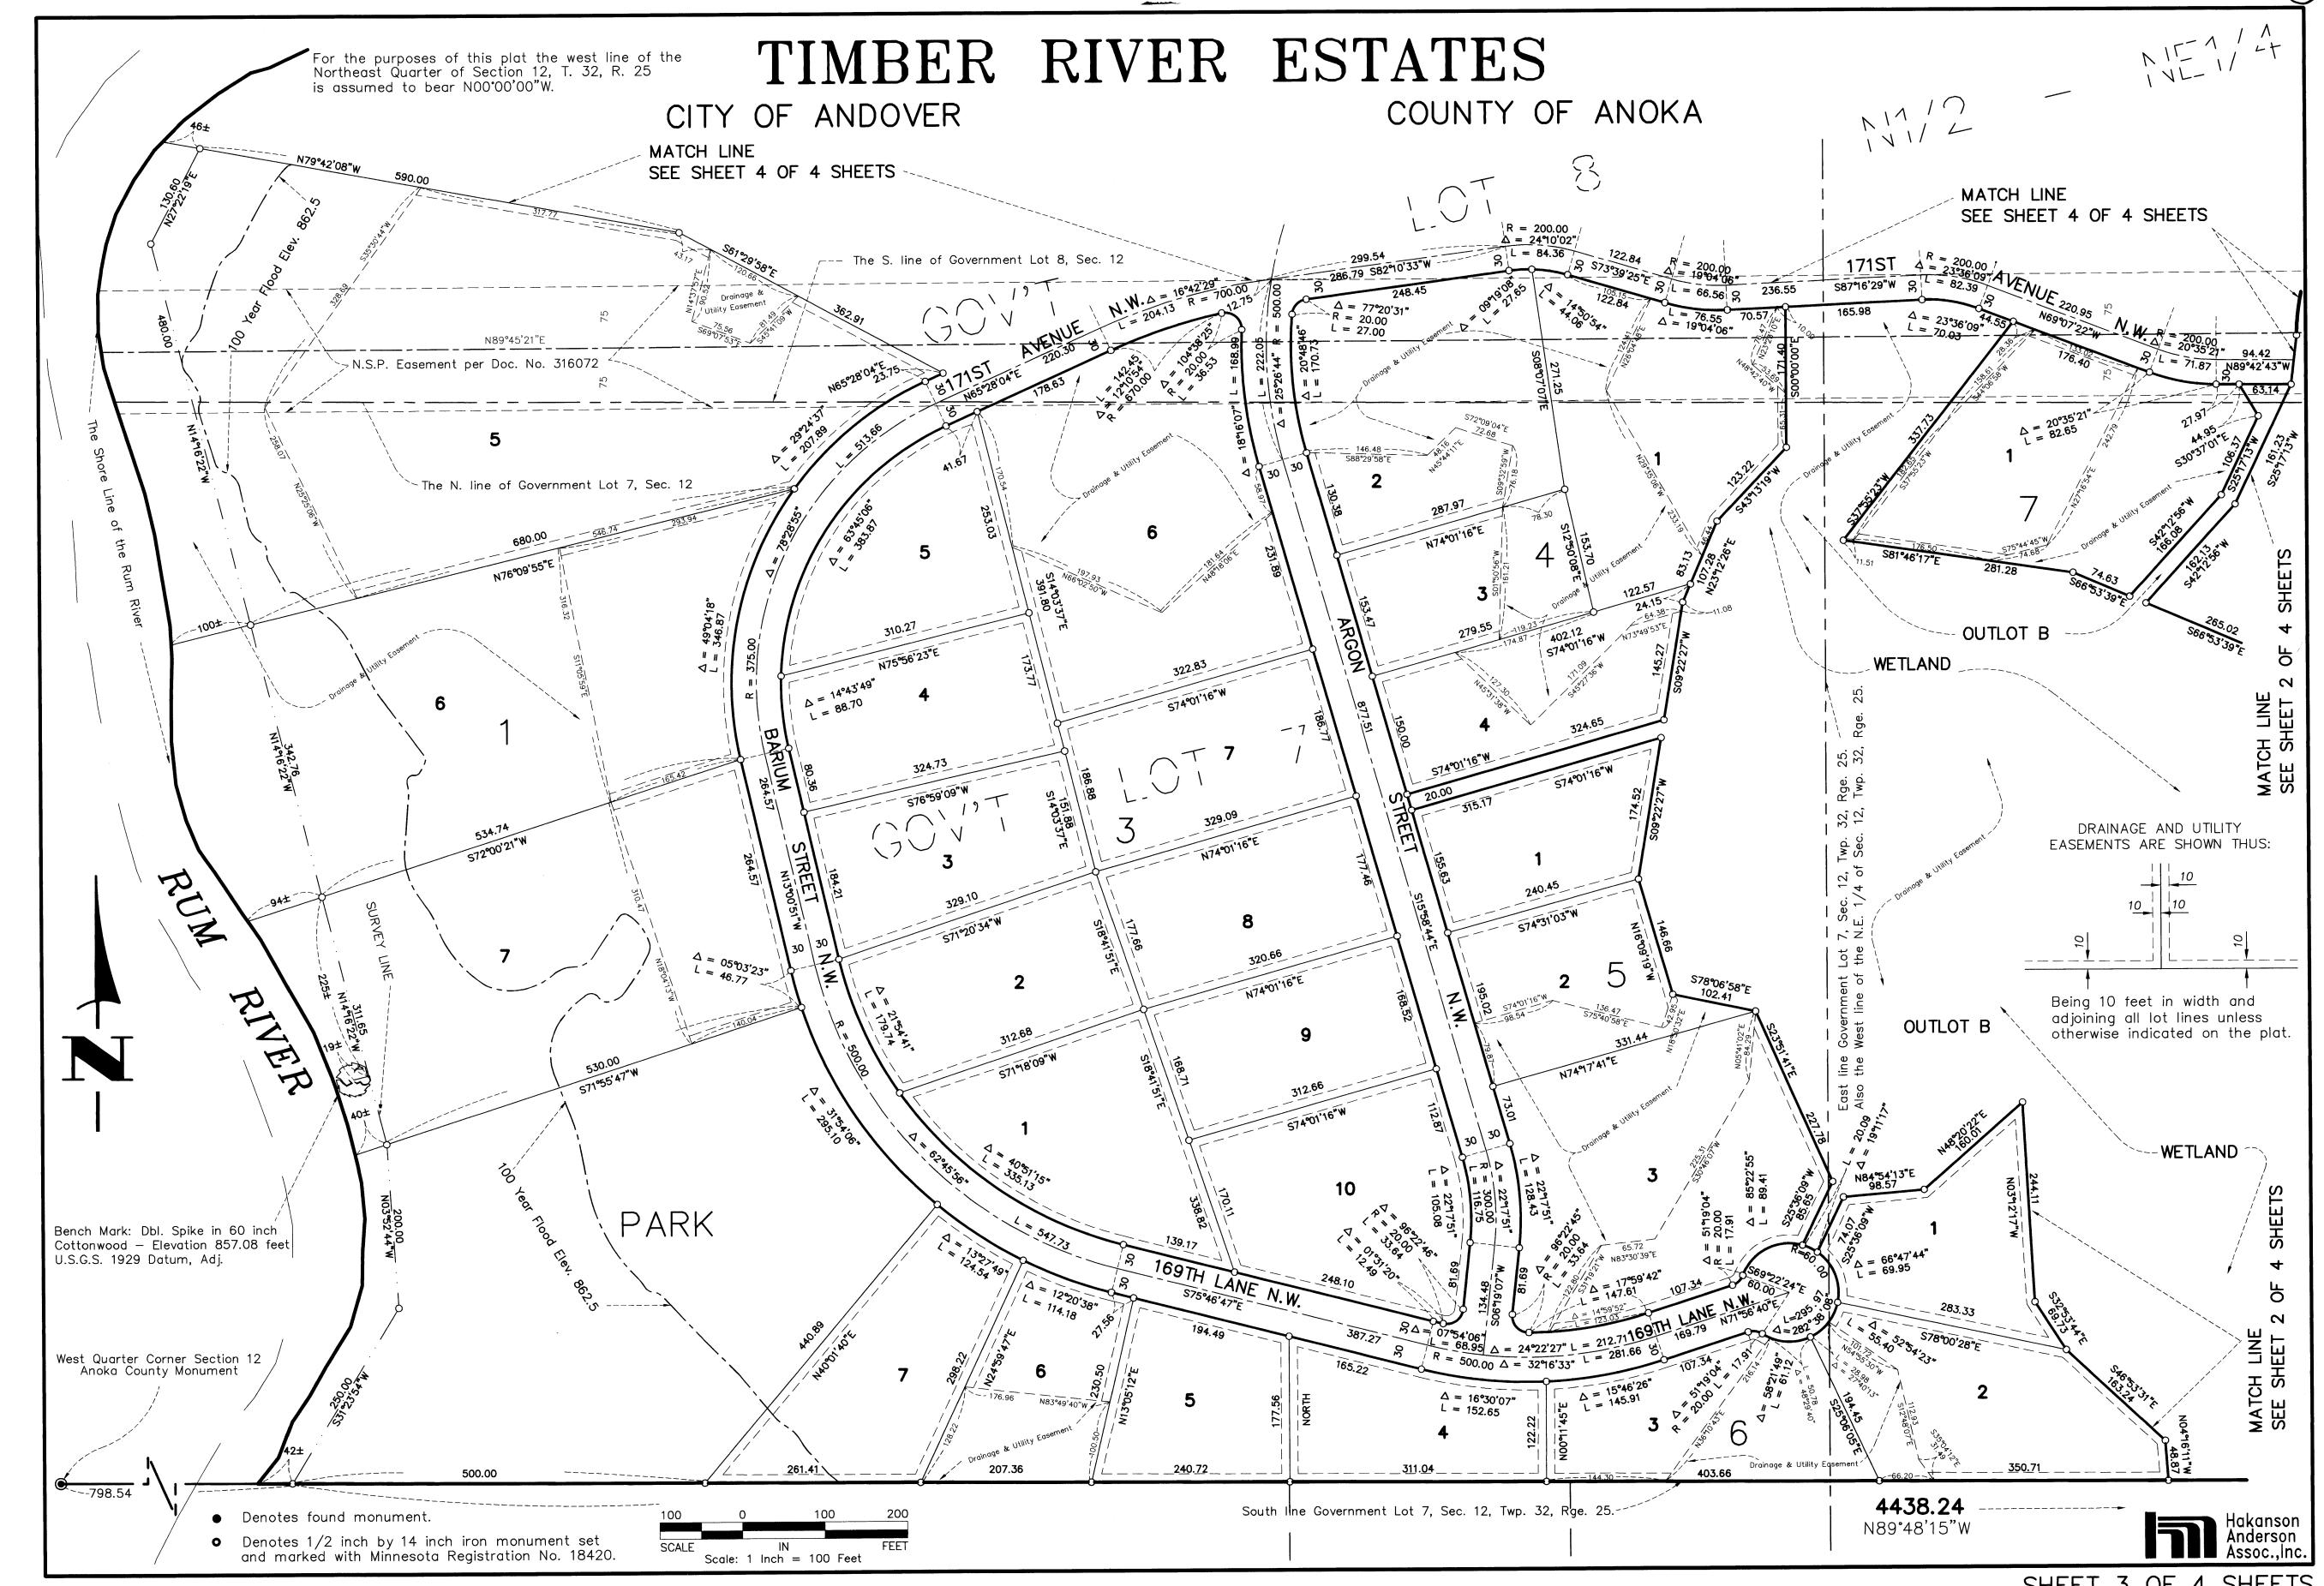

## TIMBER RIVER ESTATES

CITY OF ANDOVER

COUNTY OF ANOKA

| (NOW ALL PERSONS BY THESE PRESENTS: That Woodland Development Corporation, a Minnesota Corporation, owner and proprietor of the following described property situated in the County of Anoka, State of Minnesota, to wit:                                                                                                                                                                                                                   | I hereby certify that I have surveyed and platted the property described on this plat as TIMBER RIVER ESTATES; that this plat is a correct representation of said survey; that all distances are correctly shown on said plat in feet and hundredths of a foot; that all monuments have been correctly placed in the ground as shown on said plat or will be paced as required by the local governmental unit as designated on said plat; |
|---------------------------------------------------------------------------------------------------------------------------------------------------------------------------------------------------------------------------------------------------------------------------------------------------------------------------------------------------------------------------------------------------------------------------------------------|-------------------------------------------------------------------------------------------------------------------------------------------------------------------------------------------------------------------------------------------------------------------------------------------------------------------------------------------------------------------------------------------------------------------------------------------|
| The South 5 rods of the North Half of the Northeast Quarter, Section 12, Township 32,<br>Range 25, Anoka County, Minnesota; excepting therefrom Parcel 15 as shown on the<br>Anoka County Right—of—Way Plat No. 4.                                                                                                                                                                                                                          | Charles R. Christopherson, Land Surveyor Minnesota License No. 18420                                                                                                                                                                                                                                                                                                                                                                      |
| AND                                                                                                                                                                                                                                                                                                                                                                                                                                         | STATE OF MINNESOTA COUNTY OF                                                                                                                                                                                                                                                                                                                                                                                                              |
| The South Half of the Northeast Quarter, Section 12, Township 32, Range 25, Anoka<br>County, Minnesota; excepting therefrom Parcel 14 as shown on the Anoka County Right—<br>of—Way Plat No. 4.                                                                                                                                                                                                                                             | The foregoing instrument was acknowledged before me this <u>20 h</u> day of <u>Schober</u> , 1997 by Charles R. Christopherson, Land Surveyor.                                                                                                                                                                                                                                                                                            |
| AND                                                                                                                                                                                                                                                                                                                                                                                                                                         | PAMELA S WESTLUND NOTARY PUBLIC                                                                                                                                                                                                                                                                                                                                                                                                           |
| Government Lots 7 and 8, Section 12, Township 32, Range 25, Anoka County, Minnesota                                                                                                                                                                                                                                                                                                                                                         |                                                                                                                                                                                                                                                                                                                                                                                                                                           |
| Has caused the same to be surveyed and platted as TIMBER RIVER ESTATES and does hereby donate and dedicate to the public for public use forever the Avenues, Streets, Lanes and Park as shown on this plat and also dedicate the drainage and utility easements as shown on this plat. In witness whereof said Woodland Development Corporation, a Minnesota Corporation, has caused these presents to be signed by its proper officer this | ANDOVER, MINNESOTA This plat of TIMBER RIVER ESTATES was approved and accepted by the City Council of Andover, Minnesota, at a regular meeting thereof held this                                                                                                                                                                                                                                                                          |
| STATE OF MINNESOTA COUNTY OF                                                                                                                                                                                                                                                                                                                                                                                                                | ANOKA COUNTY SURVEYOR  This plat was checked and approved on this 21 27 day of October 1997.                                                                                                                                                                                                                                                                                                                                              |
| Lawrence B. Carlson, as President of said Woodland Development Corporation, a Minnesota Corporation, on behalf of the corporation.                                                                                                                                                                                                                                                                                                          |                                                                                                                                                                                                                                                                                                                                                                                                                                           |
| Notary Public Anoth County, Minnesota My Commission Expires 1-31-2000                                                                                                                                                                                                                                                                                                                                                                       | MERLYN D. ANDERSON  Meryln D. Anderson, Anoka County Surveyor  by Any D. Janes deputy                                                                                                                                                                                                                                                                                                                                                     |
|                                                                                                                                                                                                                                                                                                                                                                                                                                             | OFFICE OF COUNTY RECORDER  STATE OF MINNESOTA, COUNTY OF ANOKA  E hereby certify that the within instrument was filed in this office for record on the 21 Oct AD, 1997  We notice P M, and was duly recorded                                                                                                                                                                                                                              |