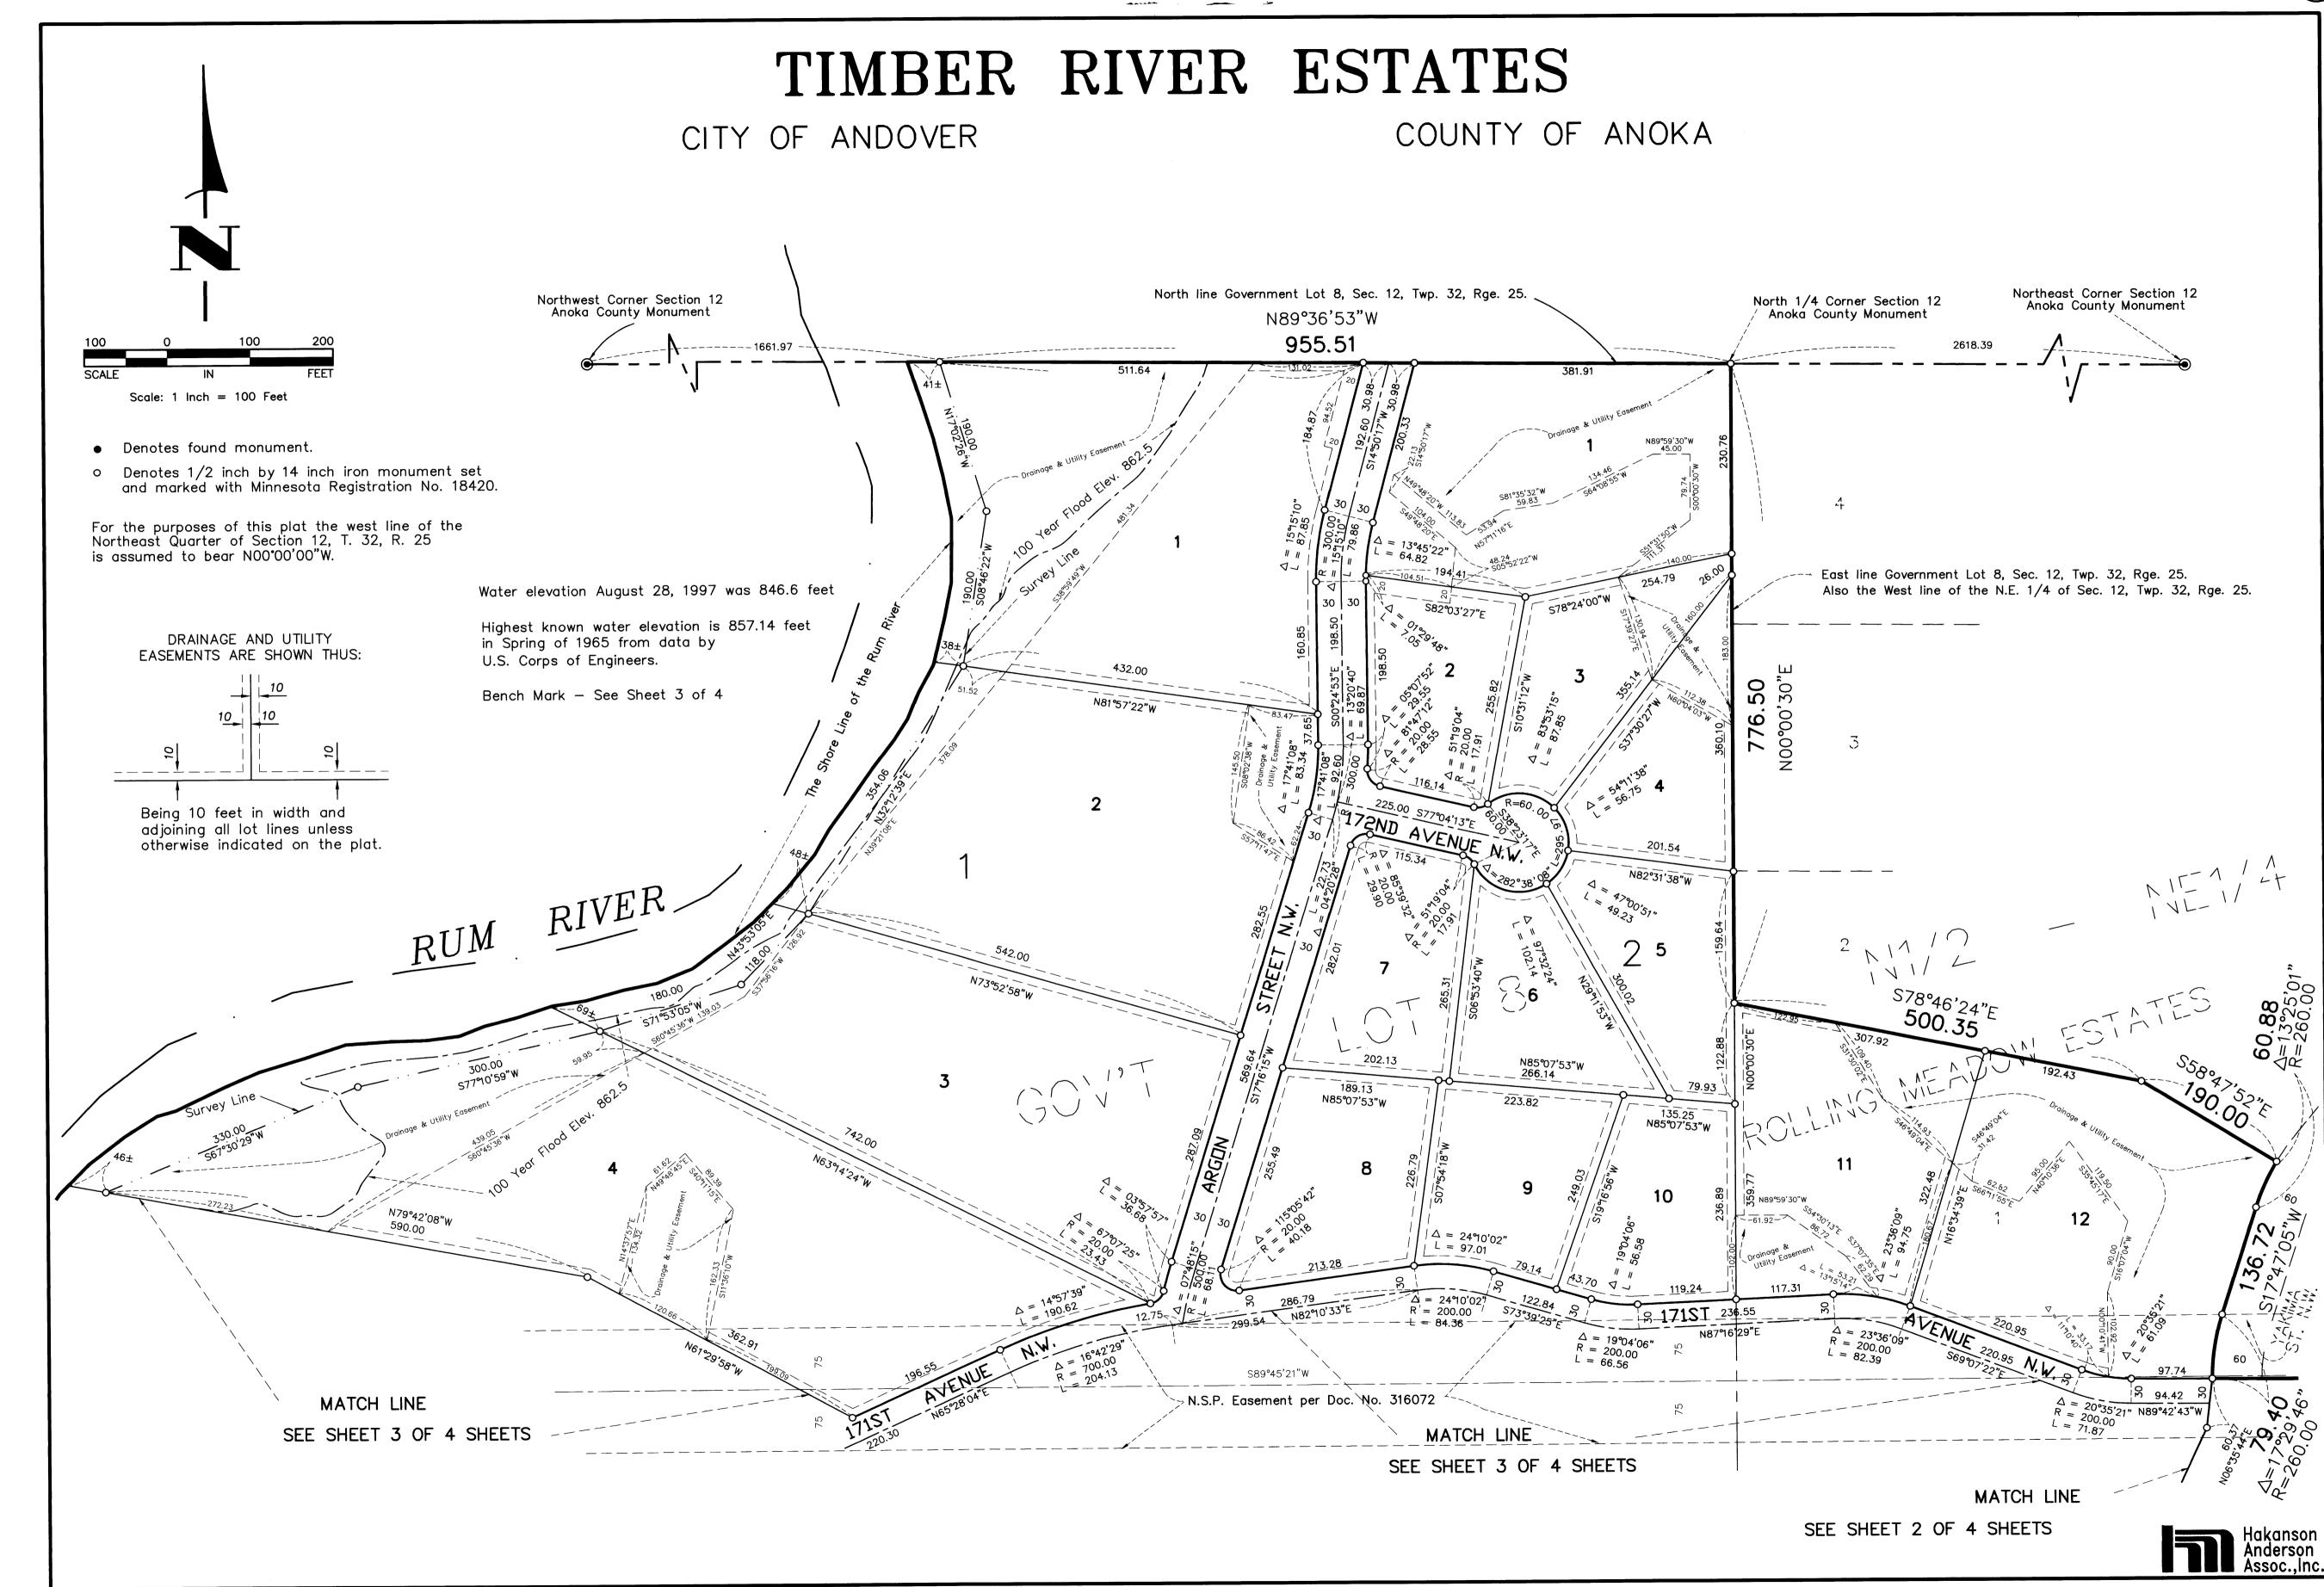

## TIMBER RIVER ESTATES

CITY OF ANDOVER

COUNTY OF ANOKA

| (NOW ALL PERSONS BY THESE PRESENTS: That Woodland Development Corporation, a Minnesota Corporation, owner and proprietor of the following described property situated in the County of Anoka, State of Minnesota, to wit:                                                                                                                                                                                                                   | I hereby certify that I have surveyed and platted the property described on this plat as TIMBER RIVER ESTATES; that this plat is a correct representation of said survey; that all distances are correctly shown on said plat in feet and hundredths of a foot; that all monuments have been correctly placed in the ground as shown on said plat or will be paced as required by the local governmental unit as designated on said plat; |
|---------------------------------------------------------------------------------------------------------------------------------------------------------------------------------------------------------------------------------------------------------------------------------------------------------------------------------------------------------------------------------------------------------------------------------------------|-------------------------------------------------------------------------------------------------------------------------------------------------------------------------------------------------------------------------------------------------------------------------------------------------------------------------------------------------------------------------------------------------------------------------------------------|
| The South 5 rods of the North Half of the Northeast Quarter, Section 12, Township 32,<br>Range 25, Anoka County, Minnesota; excepting therefrom Parcel 15 as shown on the<br>Anoka County Right—of—Way Plat No. 4.                                                                                                                                                                                                                          | Charles R. Christopherson, Land Surveyor Minnesota License No. 18420                                                                                                                                                                                                                                                                                                                                                                      |
| AND                                                                                                                                                                                                                                                                                                                                                                                                                                         | STATE OF MINNESOTA COUNTY OF                                                                                                                                                                                                                                                                                                                                                                                                              |
| The South Half of the Northeast Quarter, Section 12, Township 32, Range 25, Anoka<br>County, Minnesota; excepting therefrom Parcel 14 as shown on the Anoka County Right—<br>of—Way Plat No. 4.                                                                                                                                                                                                                                             | The foregoing instrument was acknowledged before me this <u>20 h</u> day of <u>Schober</u> , 1997 by Charles R. Christopherson, Land Surveyor.                                                                                                                                                                                                                                                                                            |
| AND                                                                                                                                                                                                                                                                                                                                                                                                                                         | PAMELA S WESTLUND NOTARY PUBLIC                                                                                                                                                                                                                                                                                                                                                                                                           |
| Government Lots 7 and 8, Section 12, Township 32, Range 25, Anoka County, Minnesota                                                                                                                                                                                                                                                                                                                                                         |                                                                                                                                                                                                                                                                                                                                                                                                                                           |
| Has caused the same to be surveyed and platted as TIMBER RIVER ESTATES and does hereby donate and dedicate to the public for public use forever the Avenues, Streets, Lanes and Park as shown on this plat and also dedicate the drainage and utility easements as shown on this plat. In witness whereof said Woodland Development Corporation, a Minnesota Corporation, has caused these presents to be signed by its proper officer this | ANDOVER, MINNESOTA This plat of TIMBER RIVER ESTATES was approved and accepted by the City Council of Andover, Minnesota, at a regular meeting thereof held this                                                                                                                                                                                                                                                                          |
| STATE OF MINNESOTA COUNTY OF                                                                                                                                                                                                                                                                                                                                                                                                                | ANOKA COUNTY SURVEYOR  This plat was checked and approved on this 21 27 day of October 1997.                                                                                                                                                                                                                                                                                                                                              |
| Lawrence B. Carlson, as President of said Woodland Development Corporation, a Minnesota Corporation, on behalf of the corporation.                                                                                                                                                                                                                                                                                                          |                                                                                                                                                                                                                                                                                                                                                                                                                                           |
| Notary Public Anoth County, Minnesota My Commission Expires 1-31-2000                                                                                                                                                                                                                                                                                                                                                                       | MERLYN D. ANDERSON  Meryln D. Anderson, Anoka County Surveyor  by Any D. Janes deputy                                                                                                                                                                                                                                                                                                                                                     |
|                                                                                                                                                                                                                                                                                                                                                                                                                                             | OFFICE OF COUNTY RECORDER  STATE OF MINNESOTA, COUNTY OF ANOKA  E hereby certify that the within instrument was filed in this office for record on the 21 Oct AD, 1997  We notice P M, and was duly recorded                                                                                                                                                                                                                              |