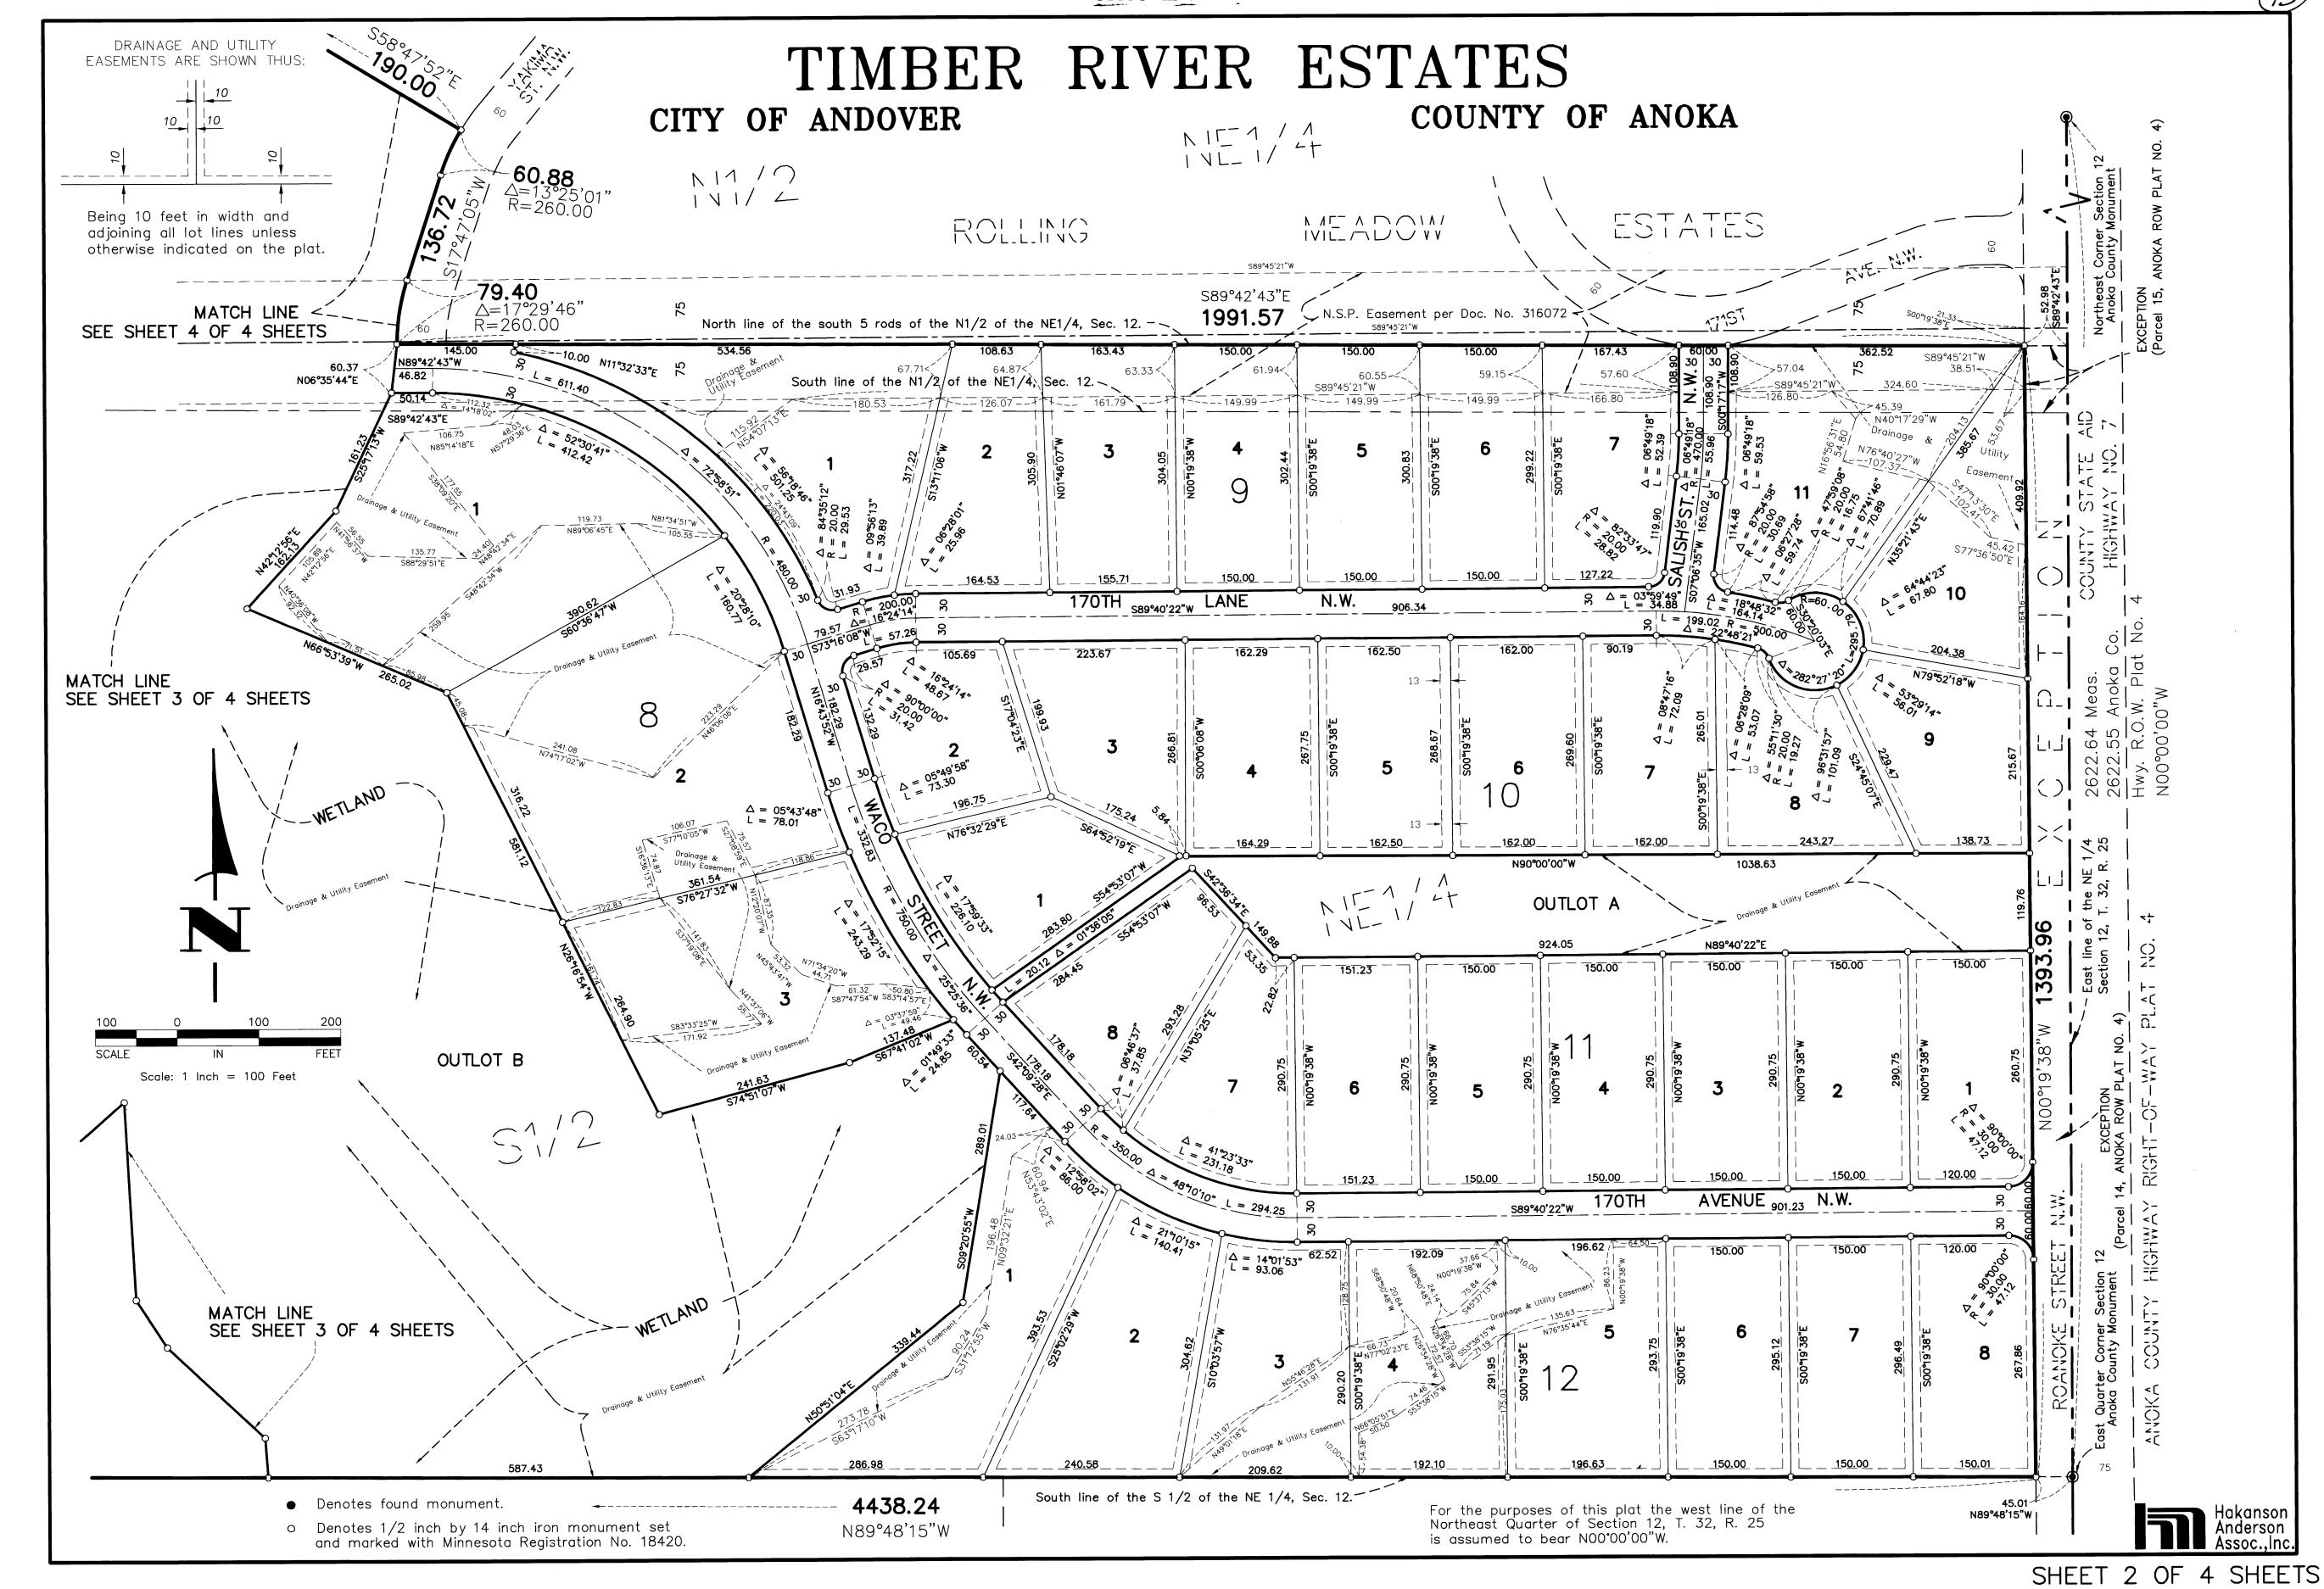

## TIMBER RIVER ESTATES

CITY OF ANDOVER

COUNTY OF ANOKA

| (NOW ALL PERSONS BY THESE PRESENTS: That Woodland Development Corporation, a Minnesota Corporation, owner and proprietor of the following described property situated in the County of Anoka, State of Minnesota, to wit:                                                                                                                                                                                                                   | I hereby certify that I have surveyed and platted the property described on this plat as TIMBER RIVER ESTATES; that this plat is a correct representation of said survey; that all distances are correctly shown on said plat in feet and hundredths of a foot; that all monuments have been correctly placed in the ground as shown on said plat or will be paced as required by the local governmental unit as designated on said plat; |
|---------------------------------------------------------------------------------------------------------------------------------------------------------------------------------------------------------------------------------------------------------------------------------------------------------------------------------------------------------------------------------------------------------------------------------------------|-------------------------------------------------------------------------------------------------------------------------------------------------------------------------------------------------------------------------------------------------------------------------------------------------------------------------------------------------------------------------------------------------------------------------------------------|
| The South 5 rods of the North Half of the Northeast Quarter, Section 12, Township 32,<br>Range 25, Anoka County, Minnesota; excepting therefrom Parcel 15 as shown on the<br>Anoka County Right—of—Way Plat No. 4.                                                                                                                                                                                                                          | Charles R. Christopherson, Land Surveyor Minnesota License No. 18420                                                                                                                                                                                                                                                                                                                                                                      |
| AND                                                                                                                                                                                                                                                                                                                                                                                                                                         | STATE OF MINNESOTA COUNTY OF                                                                                                                                                                                                                                                                                                                                                                                                              |
| The South Half of the Northeast Quarter, Section 12, Township 32, Range 25, Anoka<br>County, Minnesota; excepting therefrom Parcel 14 as shown on the Anoka County Right—<br>of—Way Plat No. 4.                                                                                                                                                                                                                                             | The foregoing instrument was acknowledged before me this <u>20 h</u> day of <u>Schober</u> , 1997 by Charles R. Christopherson, Land Surveyor.                                                                                                                                                                                                                                                                                            |
| AND                                                                                                                                                                                                                                                                                                                                                                                                                                         | PAMELA S WESTLUND NOTARY PUBLIC                                                                                                                                                                                                                                                                                                                                                                                                           |
| Government Lots 7 and 8, Section 12, Township 32, Range 25, Anoka County, Minnesota                                                                                                                                                                                                                                                                                                                                                         |                                                                                                                                                                                                                                                                                                                                                                                                                                           |
| Has caused the same to be surveyed and platted as TIMBER RIVER ESTATES and does hereby donate and dedicate to the public for public use forever the Avenues, Streets, Lanes and Park as shown on this plat and also dedicate the drainage and utility easements as shown on this plat. In witness whereof said Woodland Development Corporation, a Minnesota Corporation, has caused these presents to be signed by its proper officer this | ANDOVER, MINNESOTA This plat of TIMBER RIVER ESTATES was approved and accepted by the City Council of Andover, Minnesota, at a regular meeting thereof held this                                                                                                                                                                                                                                                                          |
| STATE OF MINNESOTA COUNTY OF                                                                                                                                                                                                                                                                                                                                                                                                                | ANOKA COUNTY SURVEYOR  This plat was checked and approved on this 21 27 day of October 1997.                                                                                                                                                                                                                                                                                                                                              |
| Lawrence B. Carlson, as President of said Woodland Development Corporation, a Minnesota Corporation, on behalf of the corporation.                                                                                                                                                                                                                                                                                                          |                                                                                                                                                                                                                                                                                                                                                                                                                                           |
| Notary Public Anoth County, Minnesota My Commission Expires 1-31-2000                                                                                                                                                                                                                                                                                                                                                                       | MERLYN D. ANDERSON  Meryln D. Anderson, Anoka County Surveyor  by Any D. Janes deputy                                                                                                                                                                                                                                                                                                                                                     |
|                                                                                                                                                                                                                                                                                                                                                                                                                                             | OFFICE OF COUNTY RECORDER  STATE OF MINNESOTA, COUNTY OF ANOKA  E hereby certify that the within instrument was filed in this office for record on the 21 Oct AD, 1997  We notice P M, and was duly recorded                                                                                                                                                                                                                              |