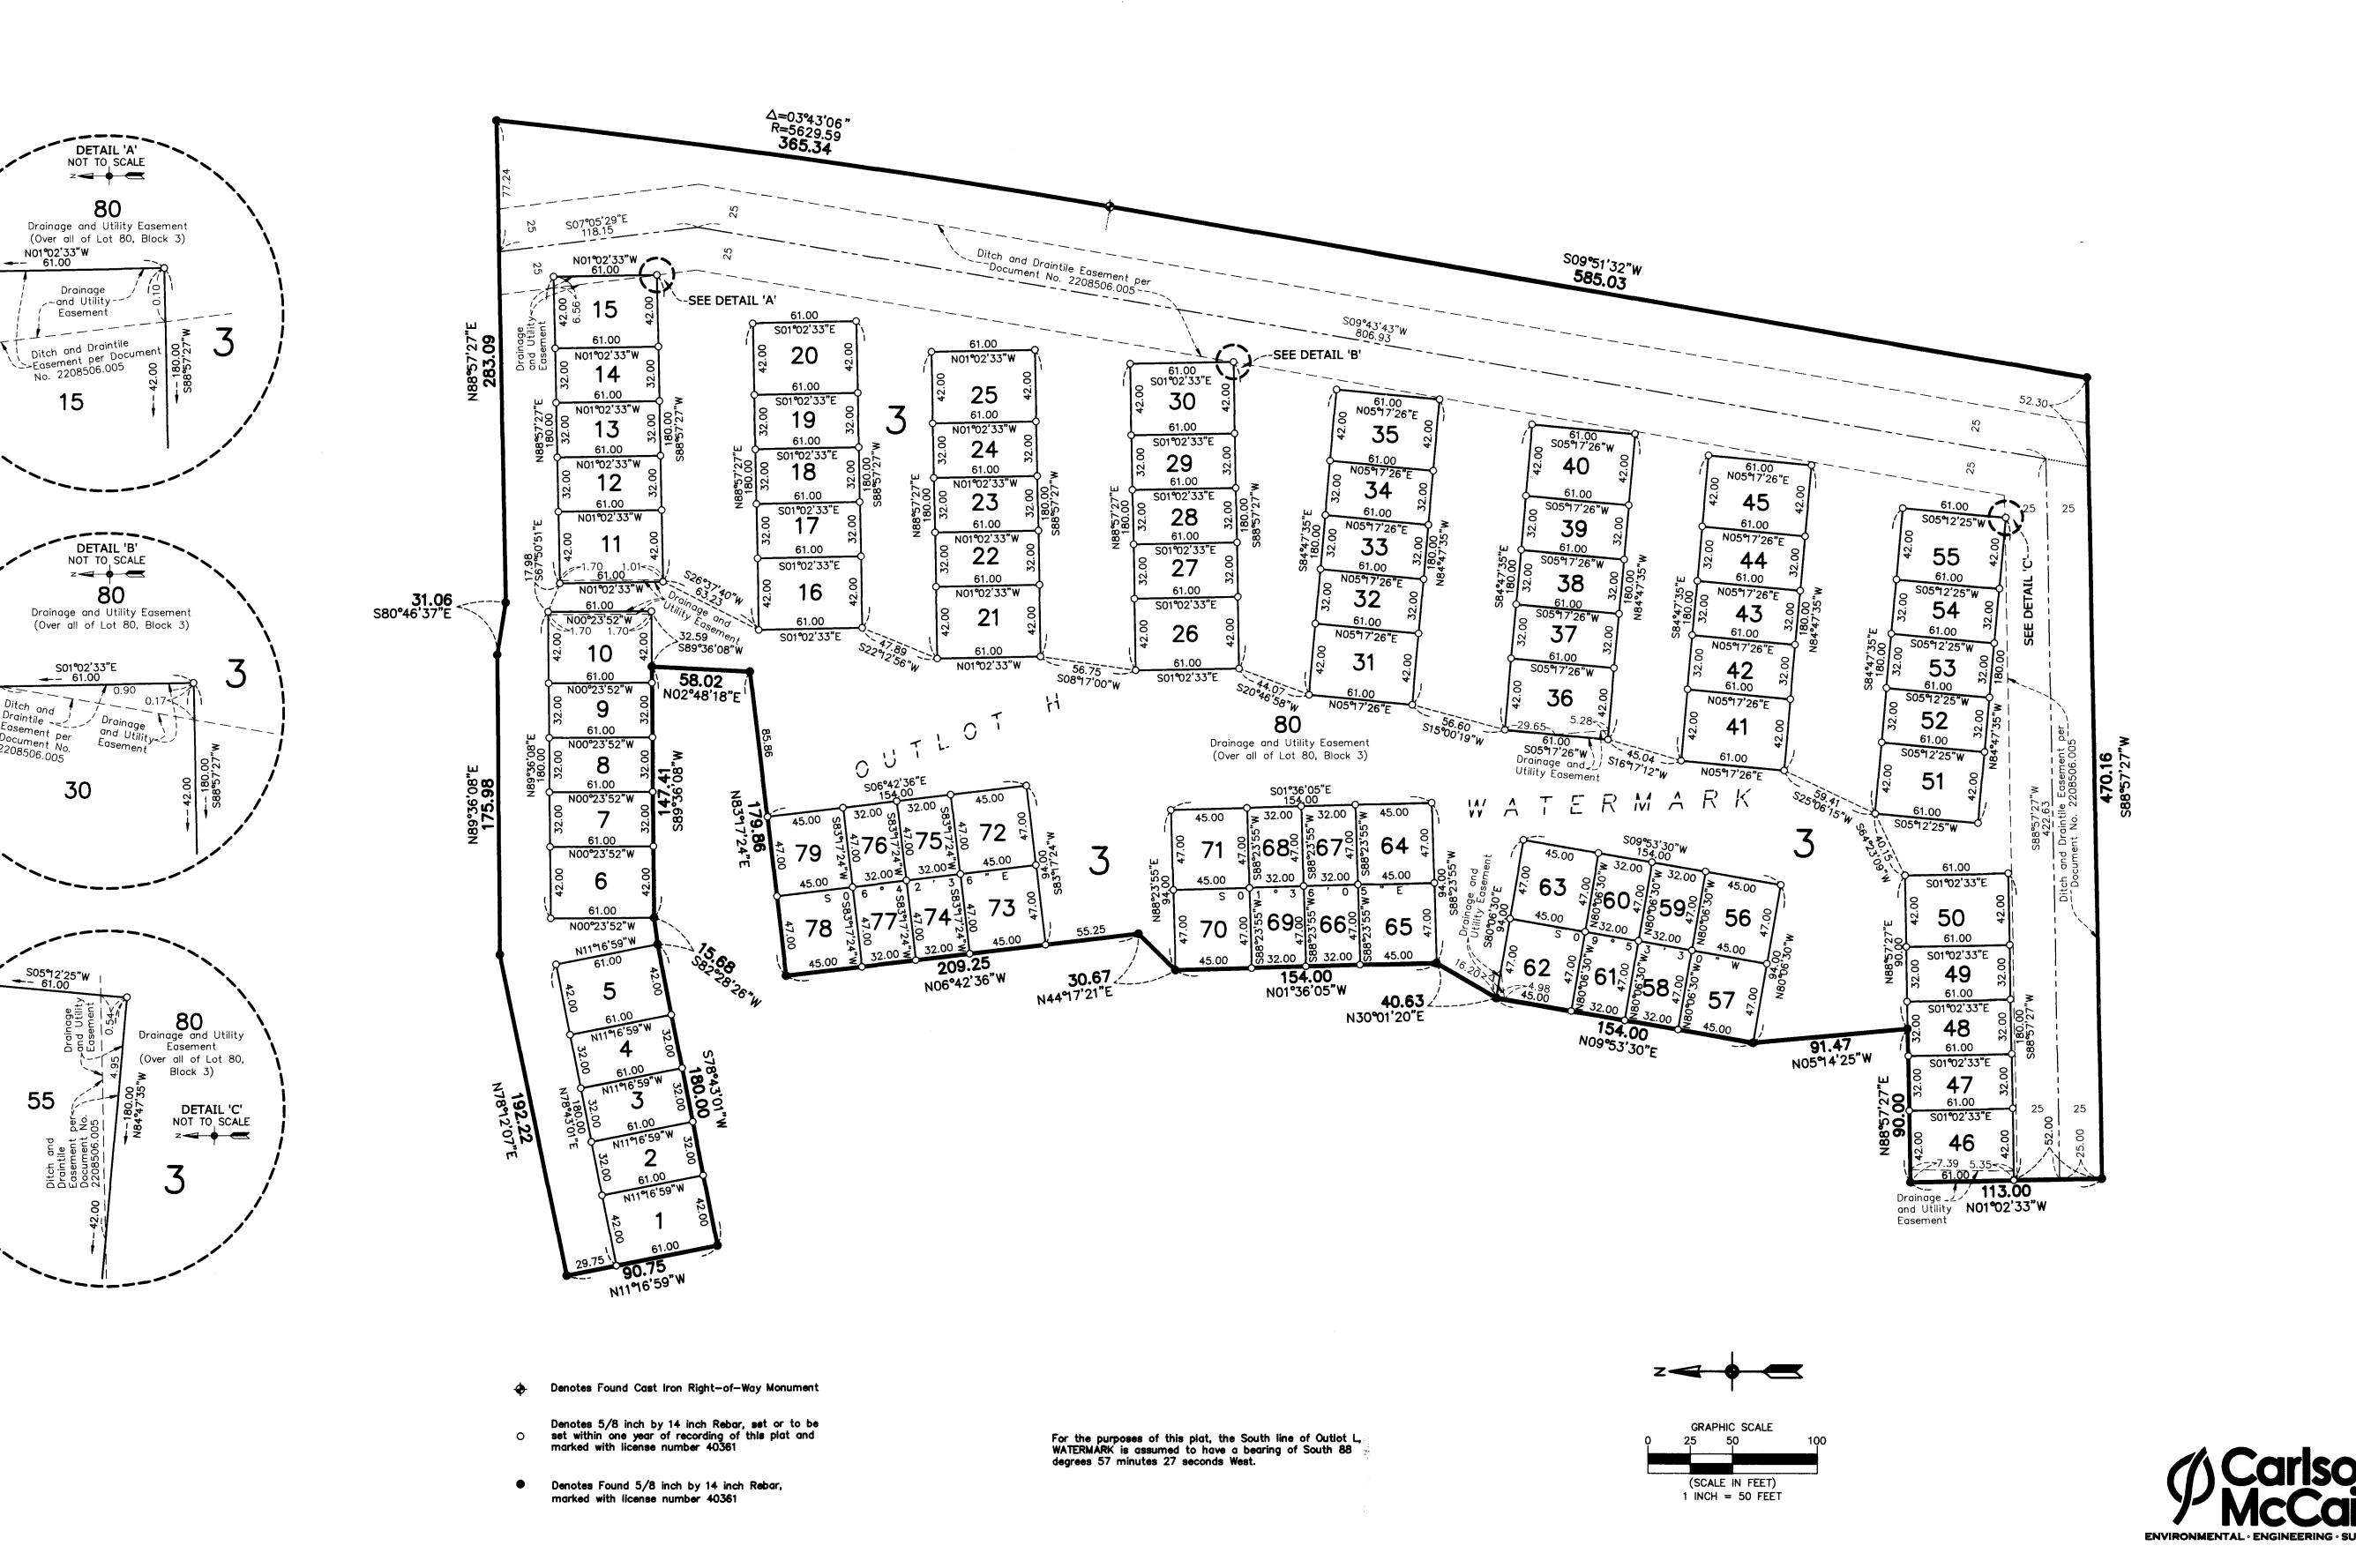

## WATERMARK 3RD ADDITION

CITY OF LINO LAKES
COUNTY OF ANOKA
SEC. 13, TWP. 31, RGE. 22

Denotes 5/8 inch by 14 inch Rebar, set or to be set within one year of recording of this plat and marked with license number 40361

Denotes Found 5/8 inch by 14 inch Rebar, marked with license number 40361

Denotes Wetland delineated by Kjolhaug Environmental Services, Inc. in 2013

For the purposes of this plat, the South line of Outlot L, WATERMARK is assumed to have a bearing of South 88 degrees 57 minutes 27 seconds West.