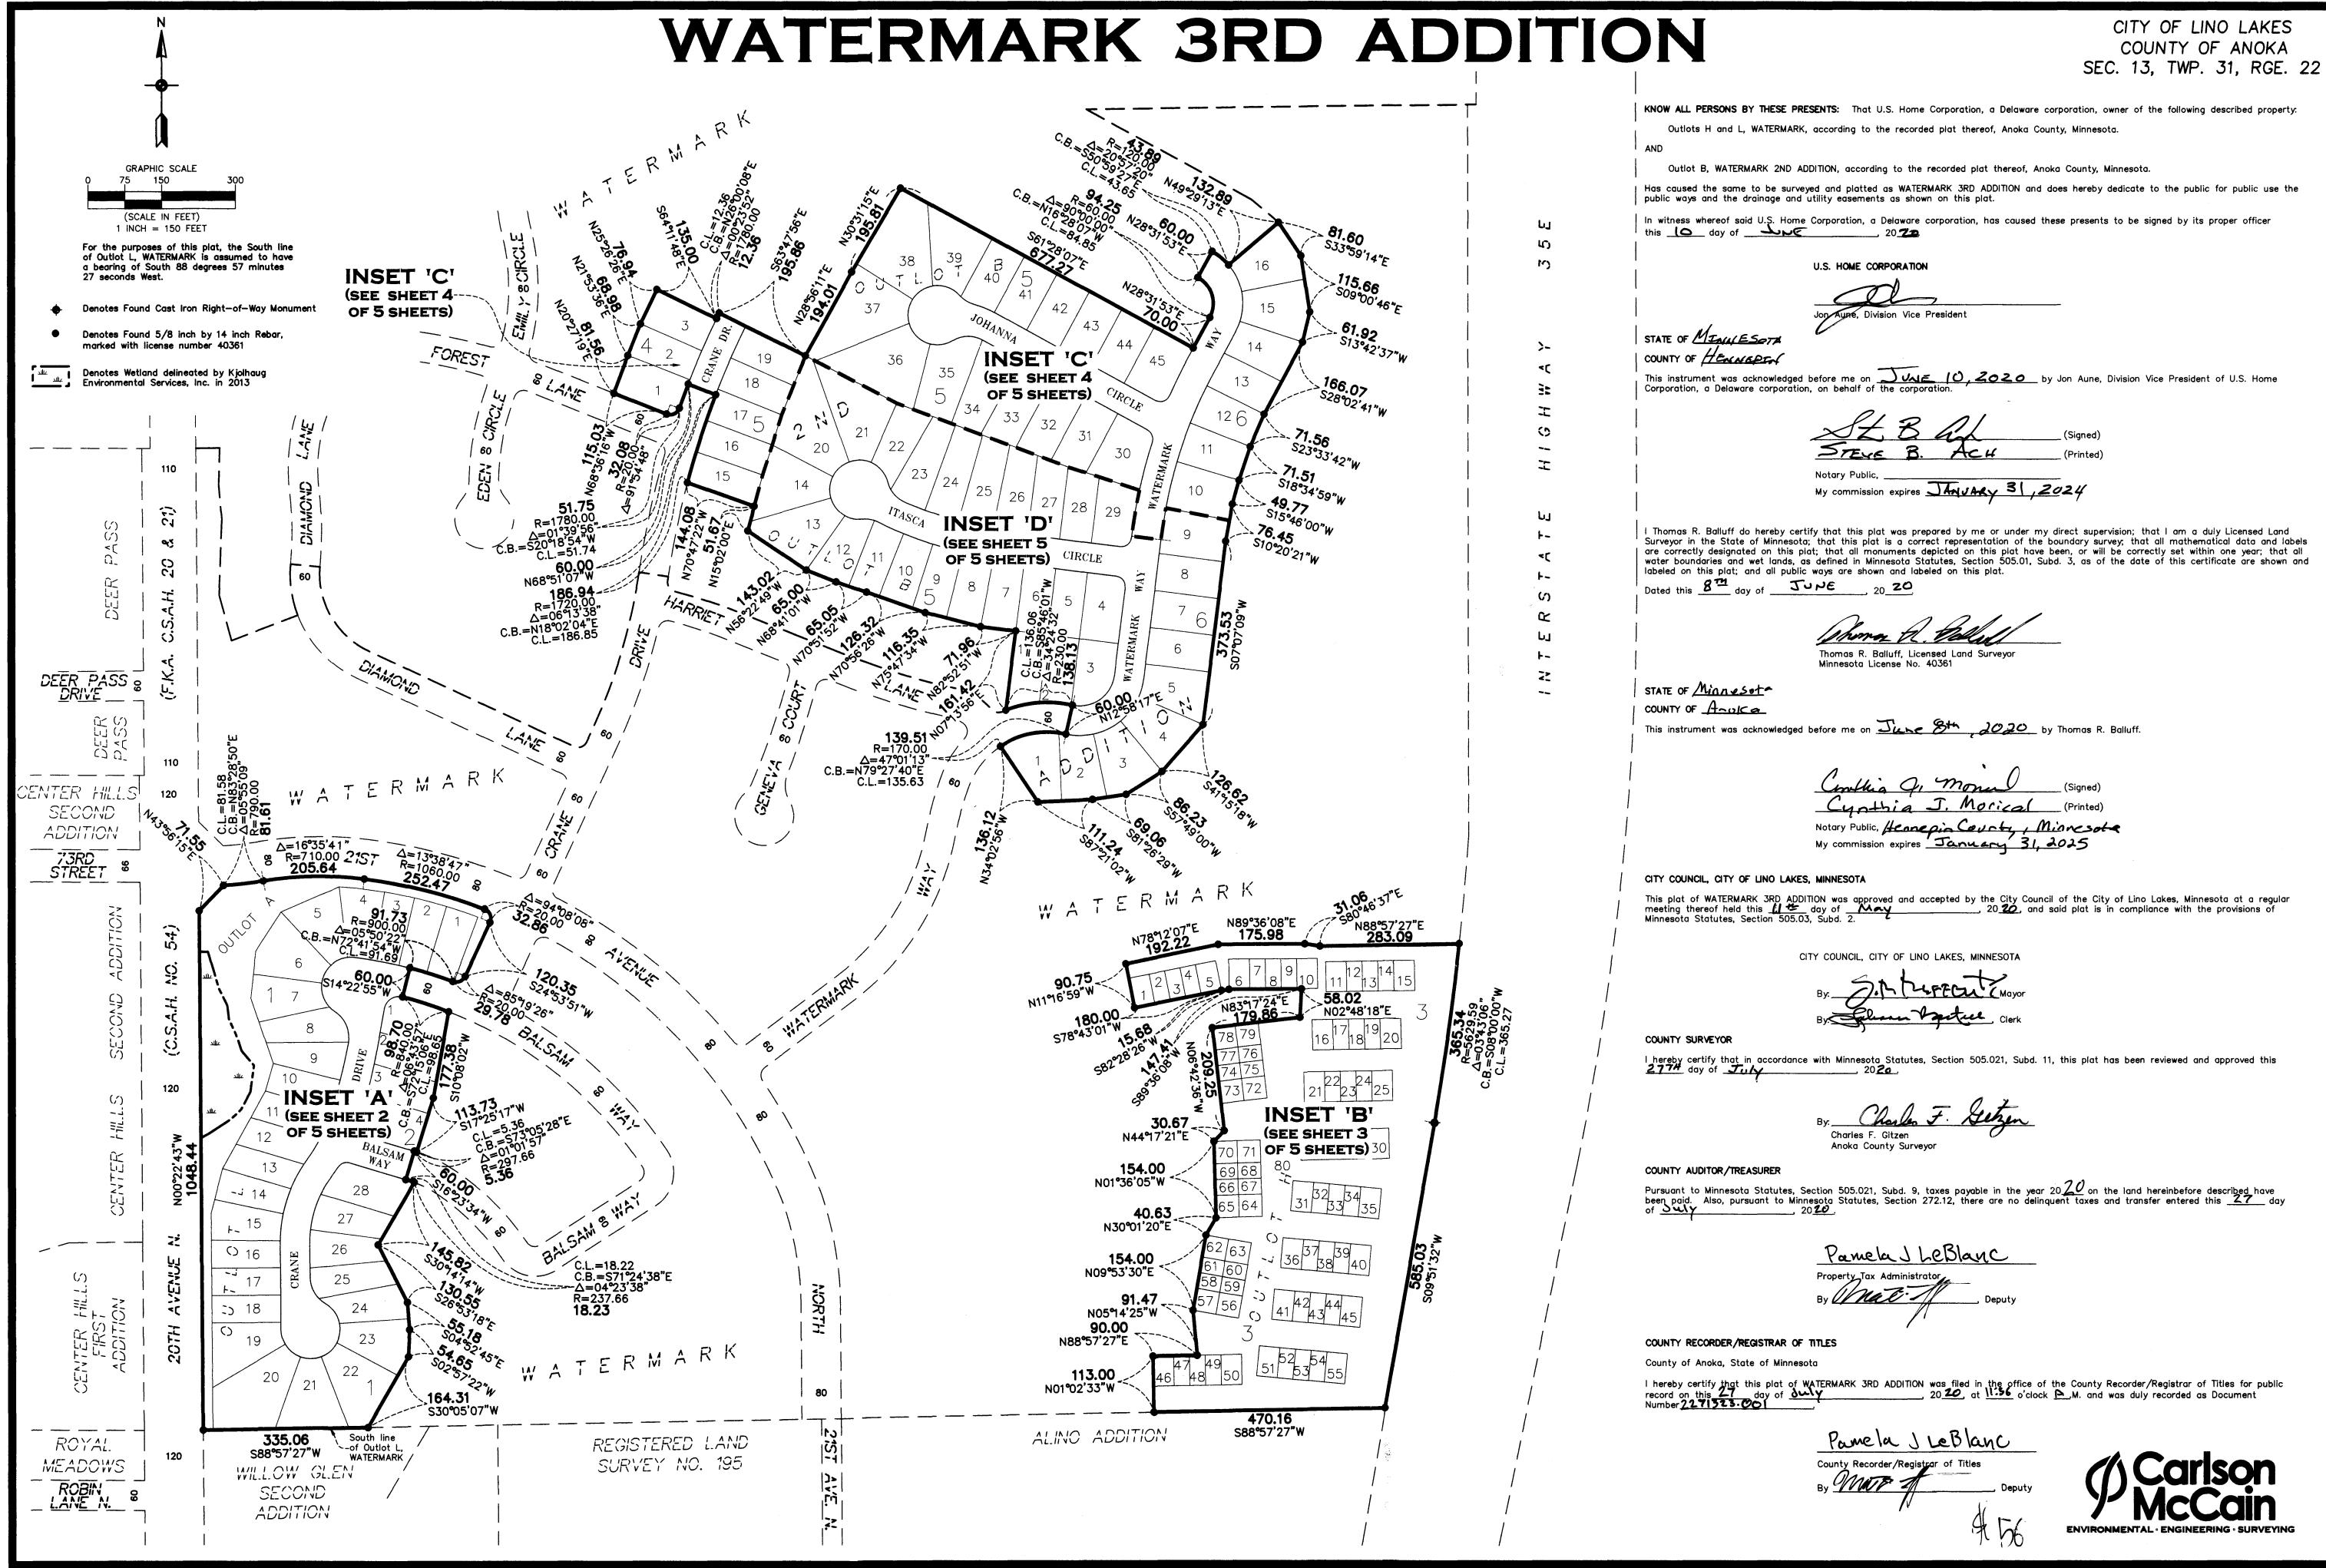

## WATERMARK 3RD ADDITION

CITY OF LINO LAKES
COUNTY OF ANOKA
SEC. 13, TWP. 31, RGE. 22

Denotes 5/8 inch by 14 inch Rebar, set or to be set within one year of recording of this plat and marked with license number 40361

Denotes Found 5/8 inch by 14 inch Rebar, marked with license number 40361

Denotes Wetland delineated by Kjolhaug Environmental Services, Inc. in 2013

For the purposes of this plat, the South line of Outlot L, WATERMARK is assumed to have a bearing of South 88 degrees 57 minutes 27 seconds West.

CITY OF LINO LAKES

COUNTY OF ANOKA SEC. 13, TWP. 31, RGE. 22