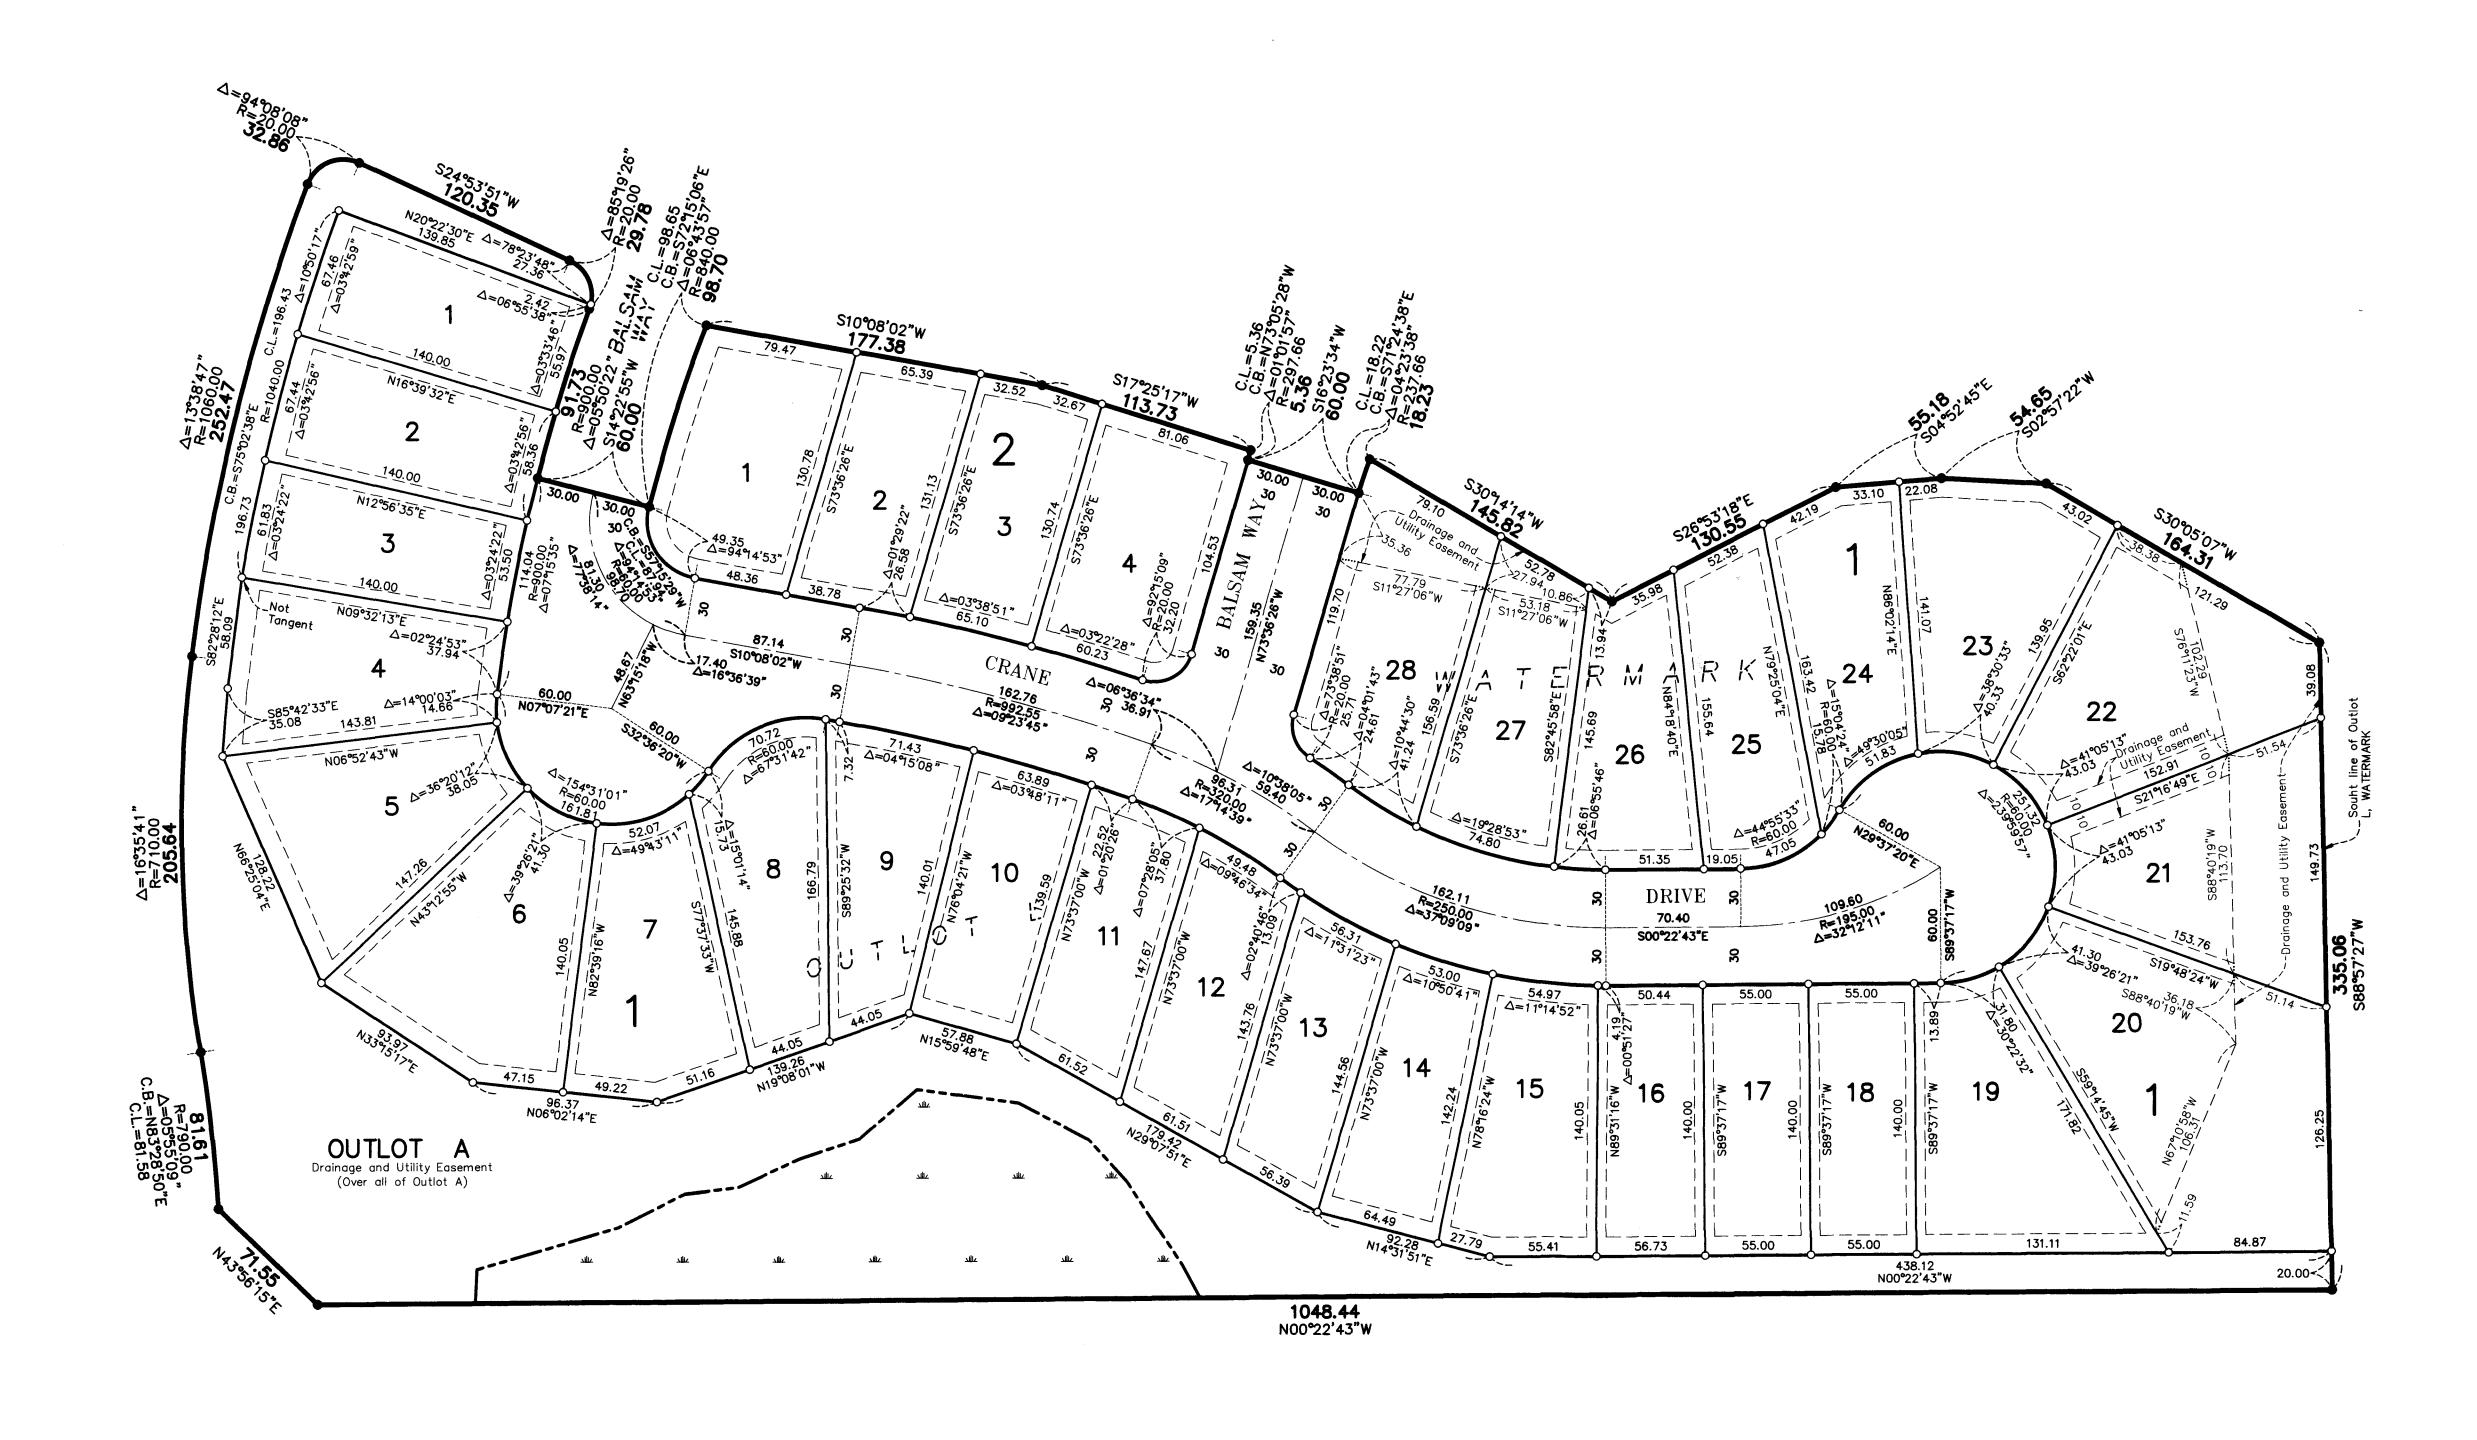

INSET 'A'

## WATERMARK 3RD ADDITION

CITY OF LINO LAKES
COUNTY OF ANOKA
SEC. 13, TWP. 31, RGE. 22





Denotes 5/8 inch by 14 inch Rebar, set or to be set within one year of recording of this plat and marked with license number 40361

Denotes Found 5/8 inch by 14 inch Rebar, marked with license number 40361

Denotes Wetland delineated by Kjolhaug Environmental Services, Inc. in 2013



For the purposes of this plat, the South line of Outlot L, WATERMARK is assumed to have a bearing of South 88 degrees 57 minutes 27 seconds West.



CITY OF LINO LAKES

COUNTY OF ANOKA SEC. 13, TWP. 31, RGE. 22

## WATERMARK 3RD ADDITION

INSET 'B'





CITY OF LINO LAKES COUNTY OF ANOKA SEC. 13, TWP. 31, RGE. 22