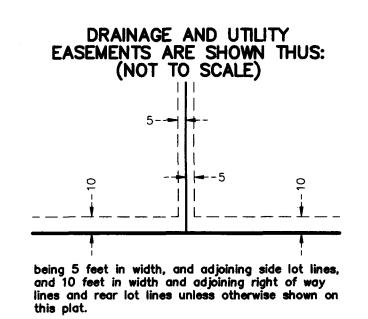

INSET 'A'

## WATERMARK 3RD ADDITION

CITY OF LINO LAKES
COUNTY OF ANOKA
SEC. 13, TWP. 31, RGE. 22





Denotes 5/8 inch by 14 inch Rebar, set or to be set within one year of recording of this plat and marked with license number 40361

Denotes Found 5/8 inch by 14 inch Rebar, marked with license number 40361

Denotes Wetland delineated by Kjolhaug Environmental Services, Inc. in 2013



For the purposes of this plat, the South line of Outlot L, WATERMARK is assumed to have a bearing of South 88 degrees 57 minutes 27 seconds West.



CITY OF LINO LAKES

COUNTY OF ANOKA SEC. 13, TWP. 31, RGE. 22

## WATERMARK 3RD ADDITION

INSET 'B'





CITY OF LINO LAKES COUNTY OF ANOKA SEC. 13, TWP. 31, RGE. 22