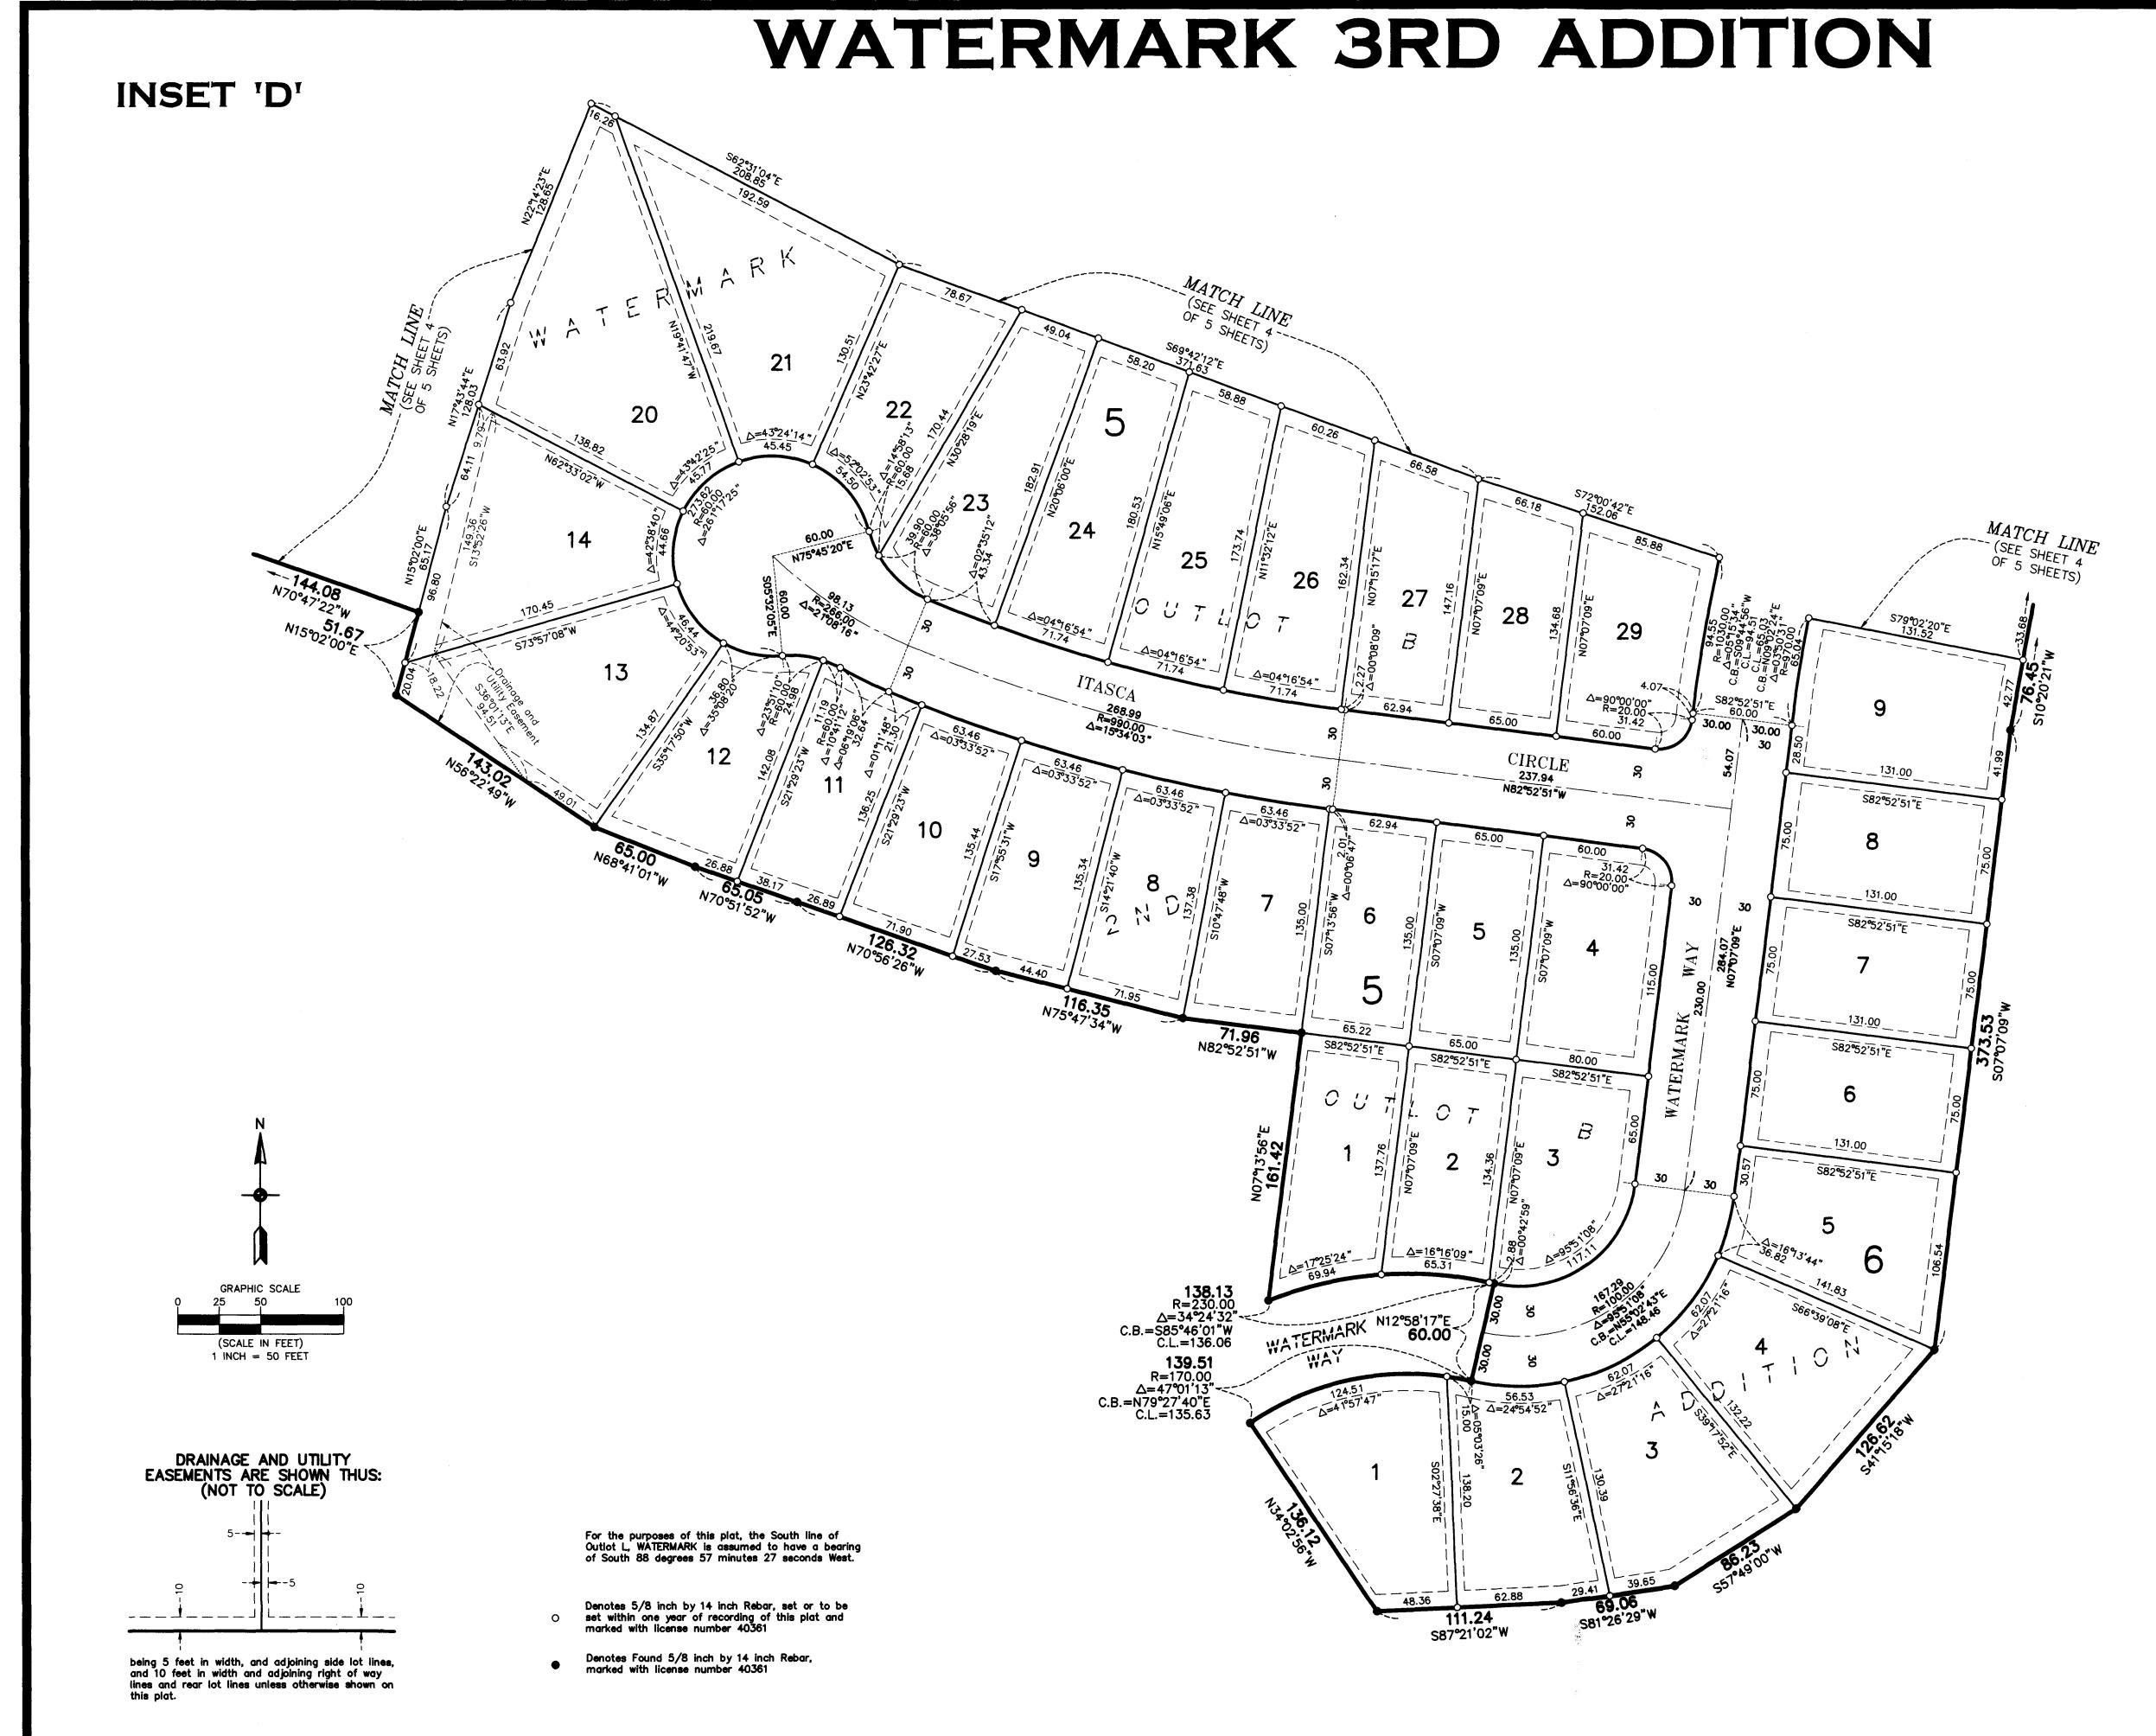

## WATERMARK 3RD ADDITION

CITY OF LINO LAKES
COUNTY OF ANOKA
SEC. 13, TWP. 31, RGE. 22

Denotes 5/8 inch by 14 inch Rebar, set or to be set within one year of recording of this plat and marked with license number 40361

Denotes Found 5/8 inch by 14 inch Rebar, marked with license number 40361

Denotes Wetland delineated by Kjolhaug Environmental Services, Inc. in 2013

For the purposes of this plat, the South line of Outlot L, WATERMARK is assumed to have a bearing of South 88 degrees 57 minutes 27 seconds West.