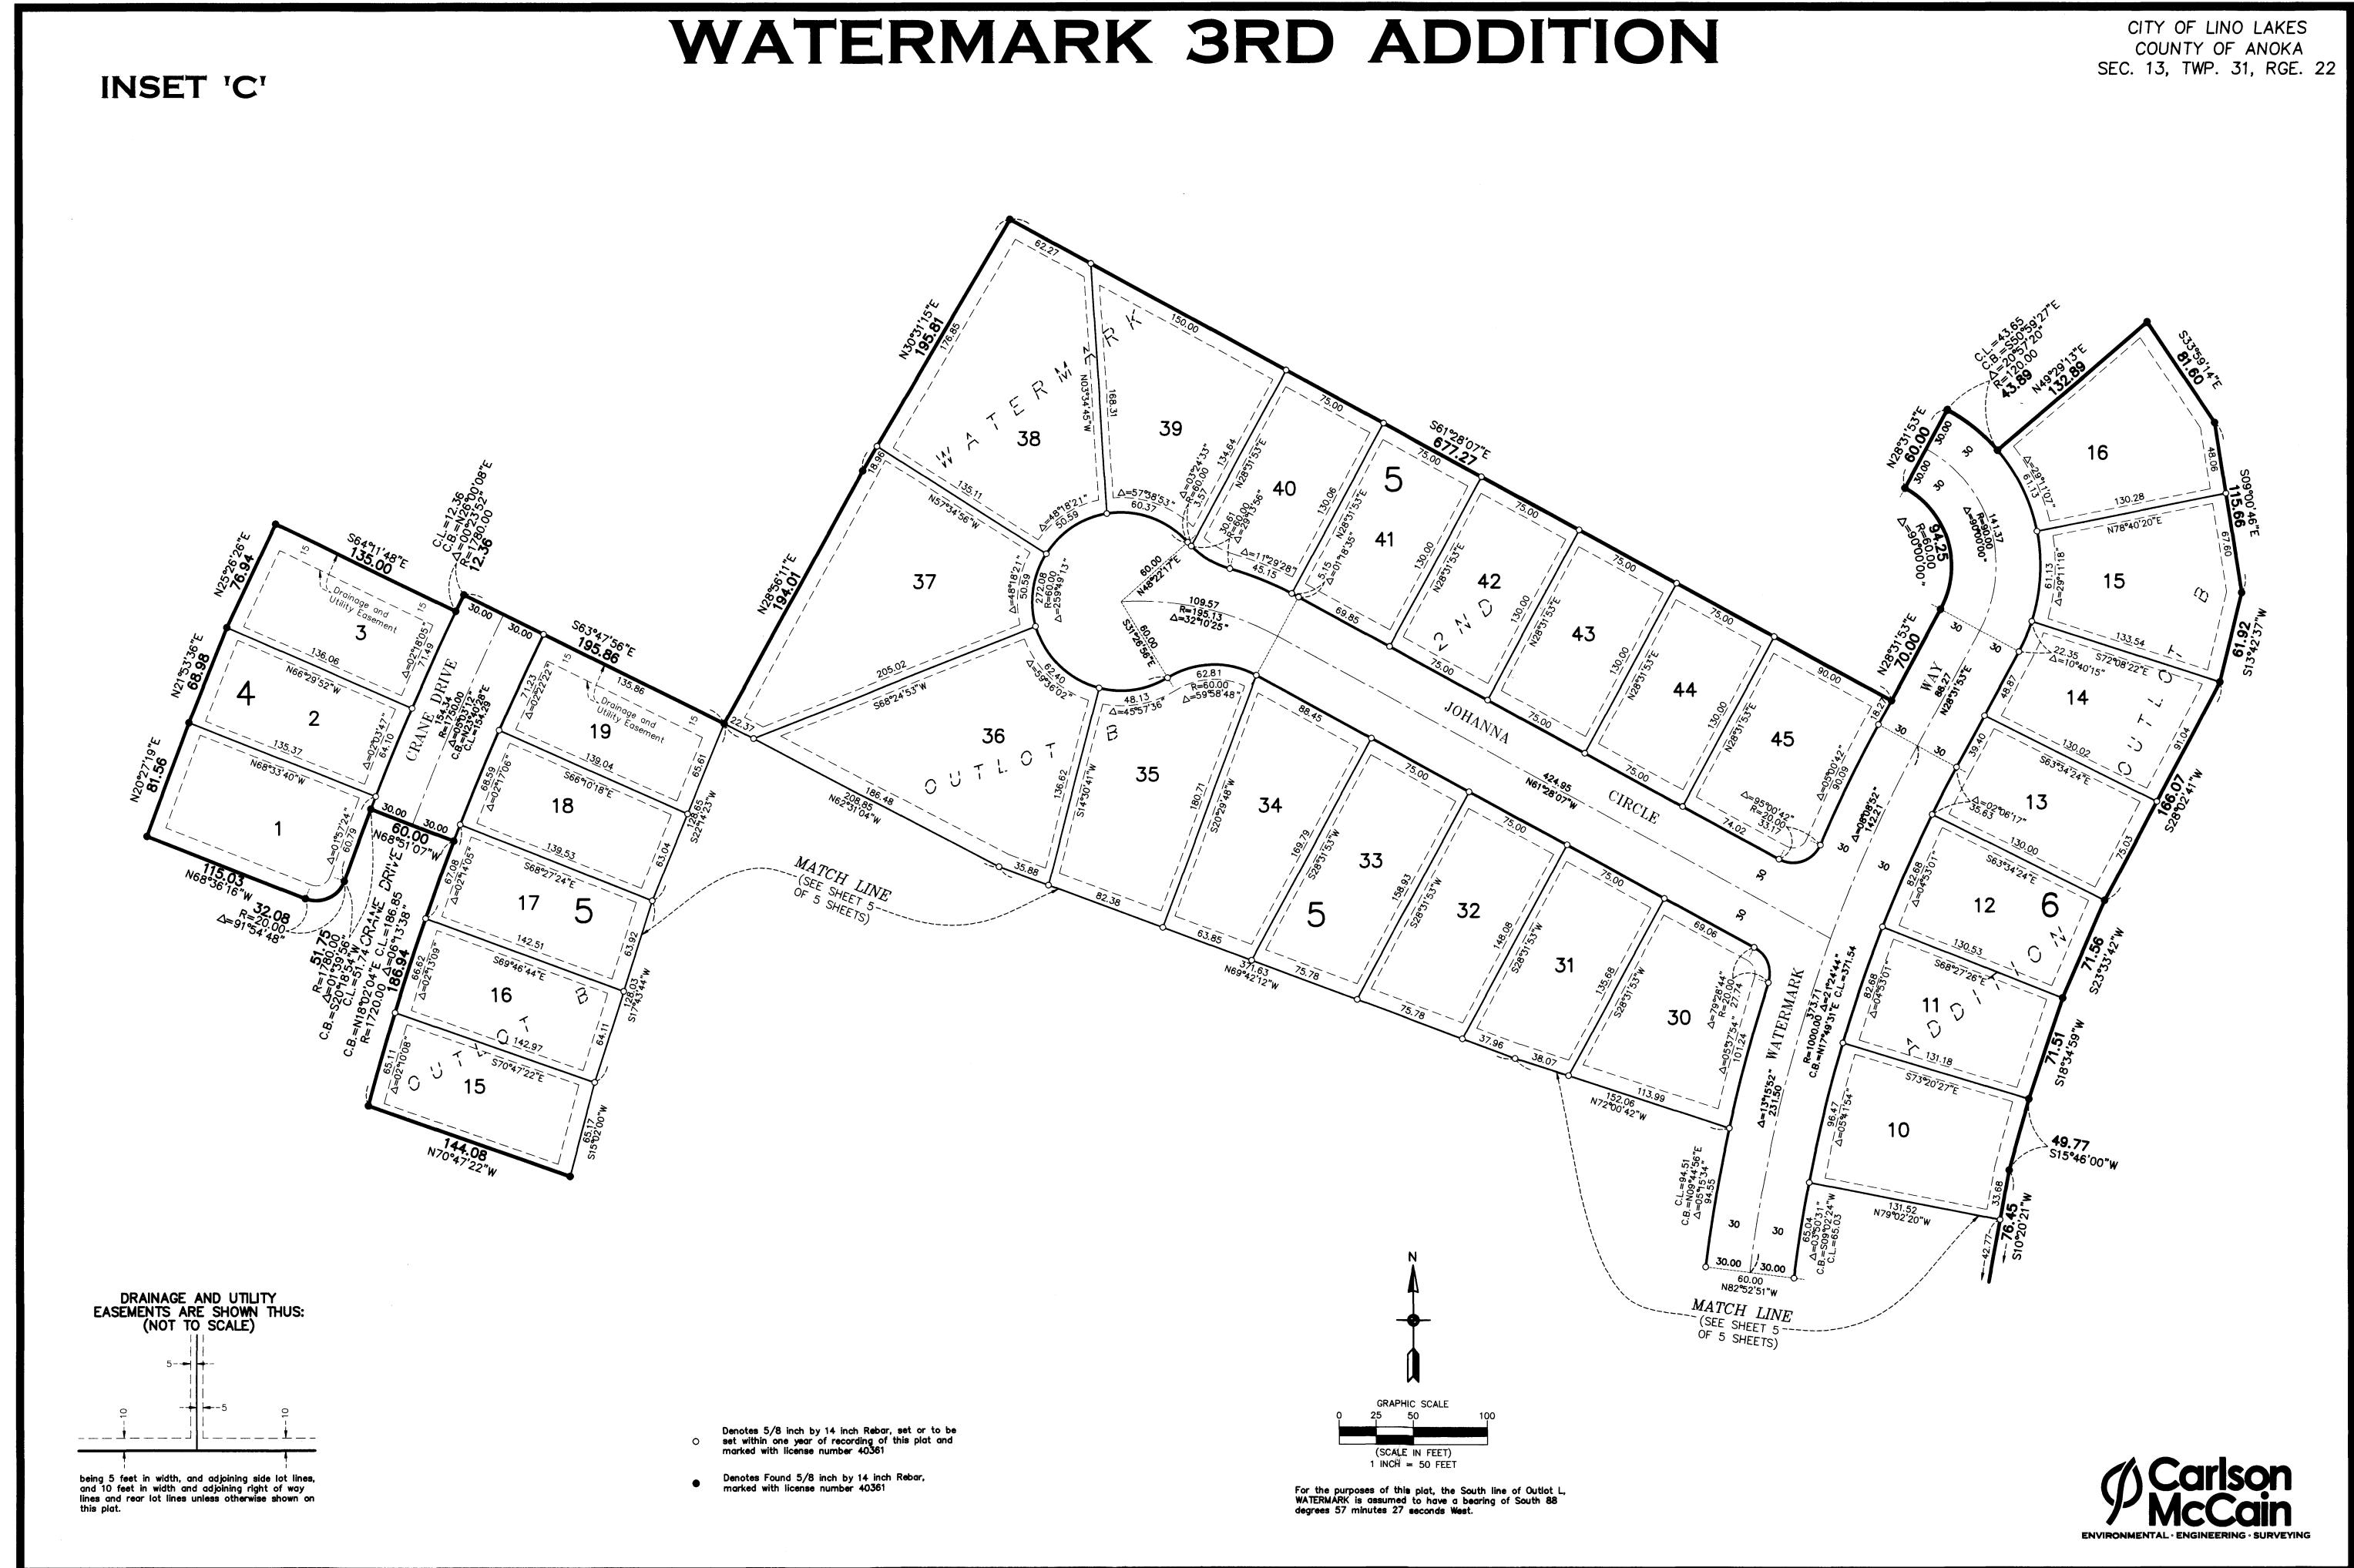

## WATERMARK 3RD ADDITION

CITY OF LINO LAKES
COUNTY OF ANOKA
SEC. 13, TWP. 31, RGE. 22

Denotes 5/8 inch by 14 inch Rebar, set or to be set within one year of recording of this plat and marked with license number 40361

Denotes Found 5/8 inch by 14 inch Rebar, marked with license number 40361

Denotes Wetland delineated by Kjolhaug Environmental Services, Inc. in 2013

For the purposes of this plat, the South line of Outlot L, WATERMARK is assumed to have a bearing of South 88 degrees 57 minutes 27 seconds West.