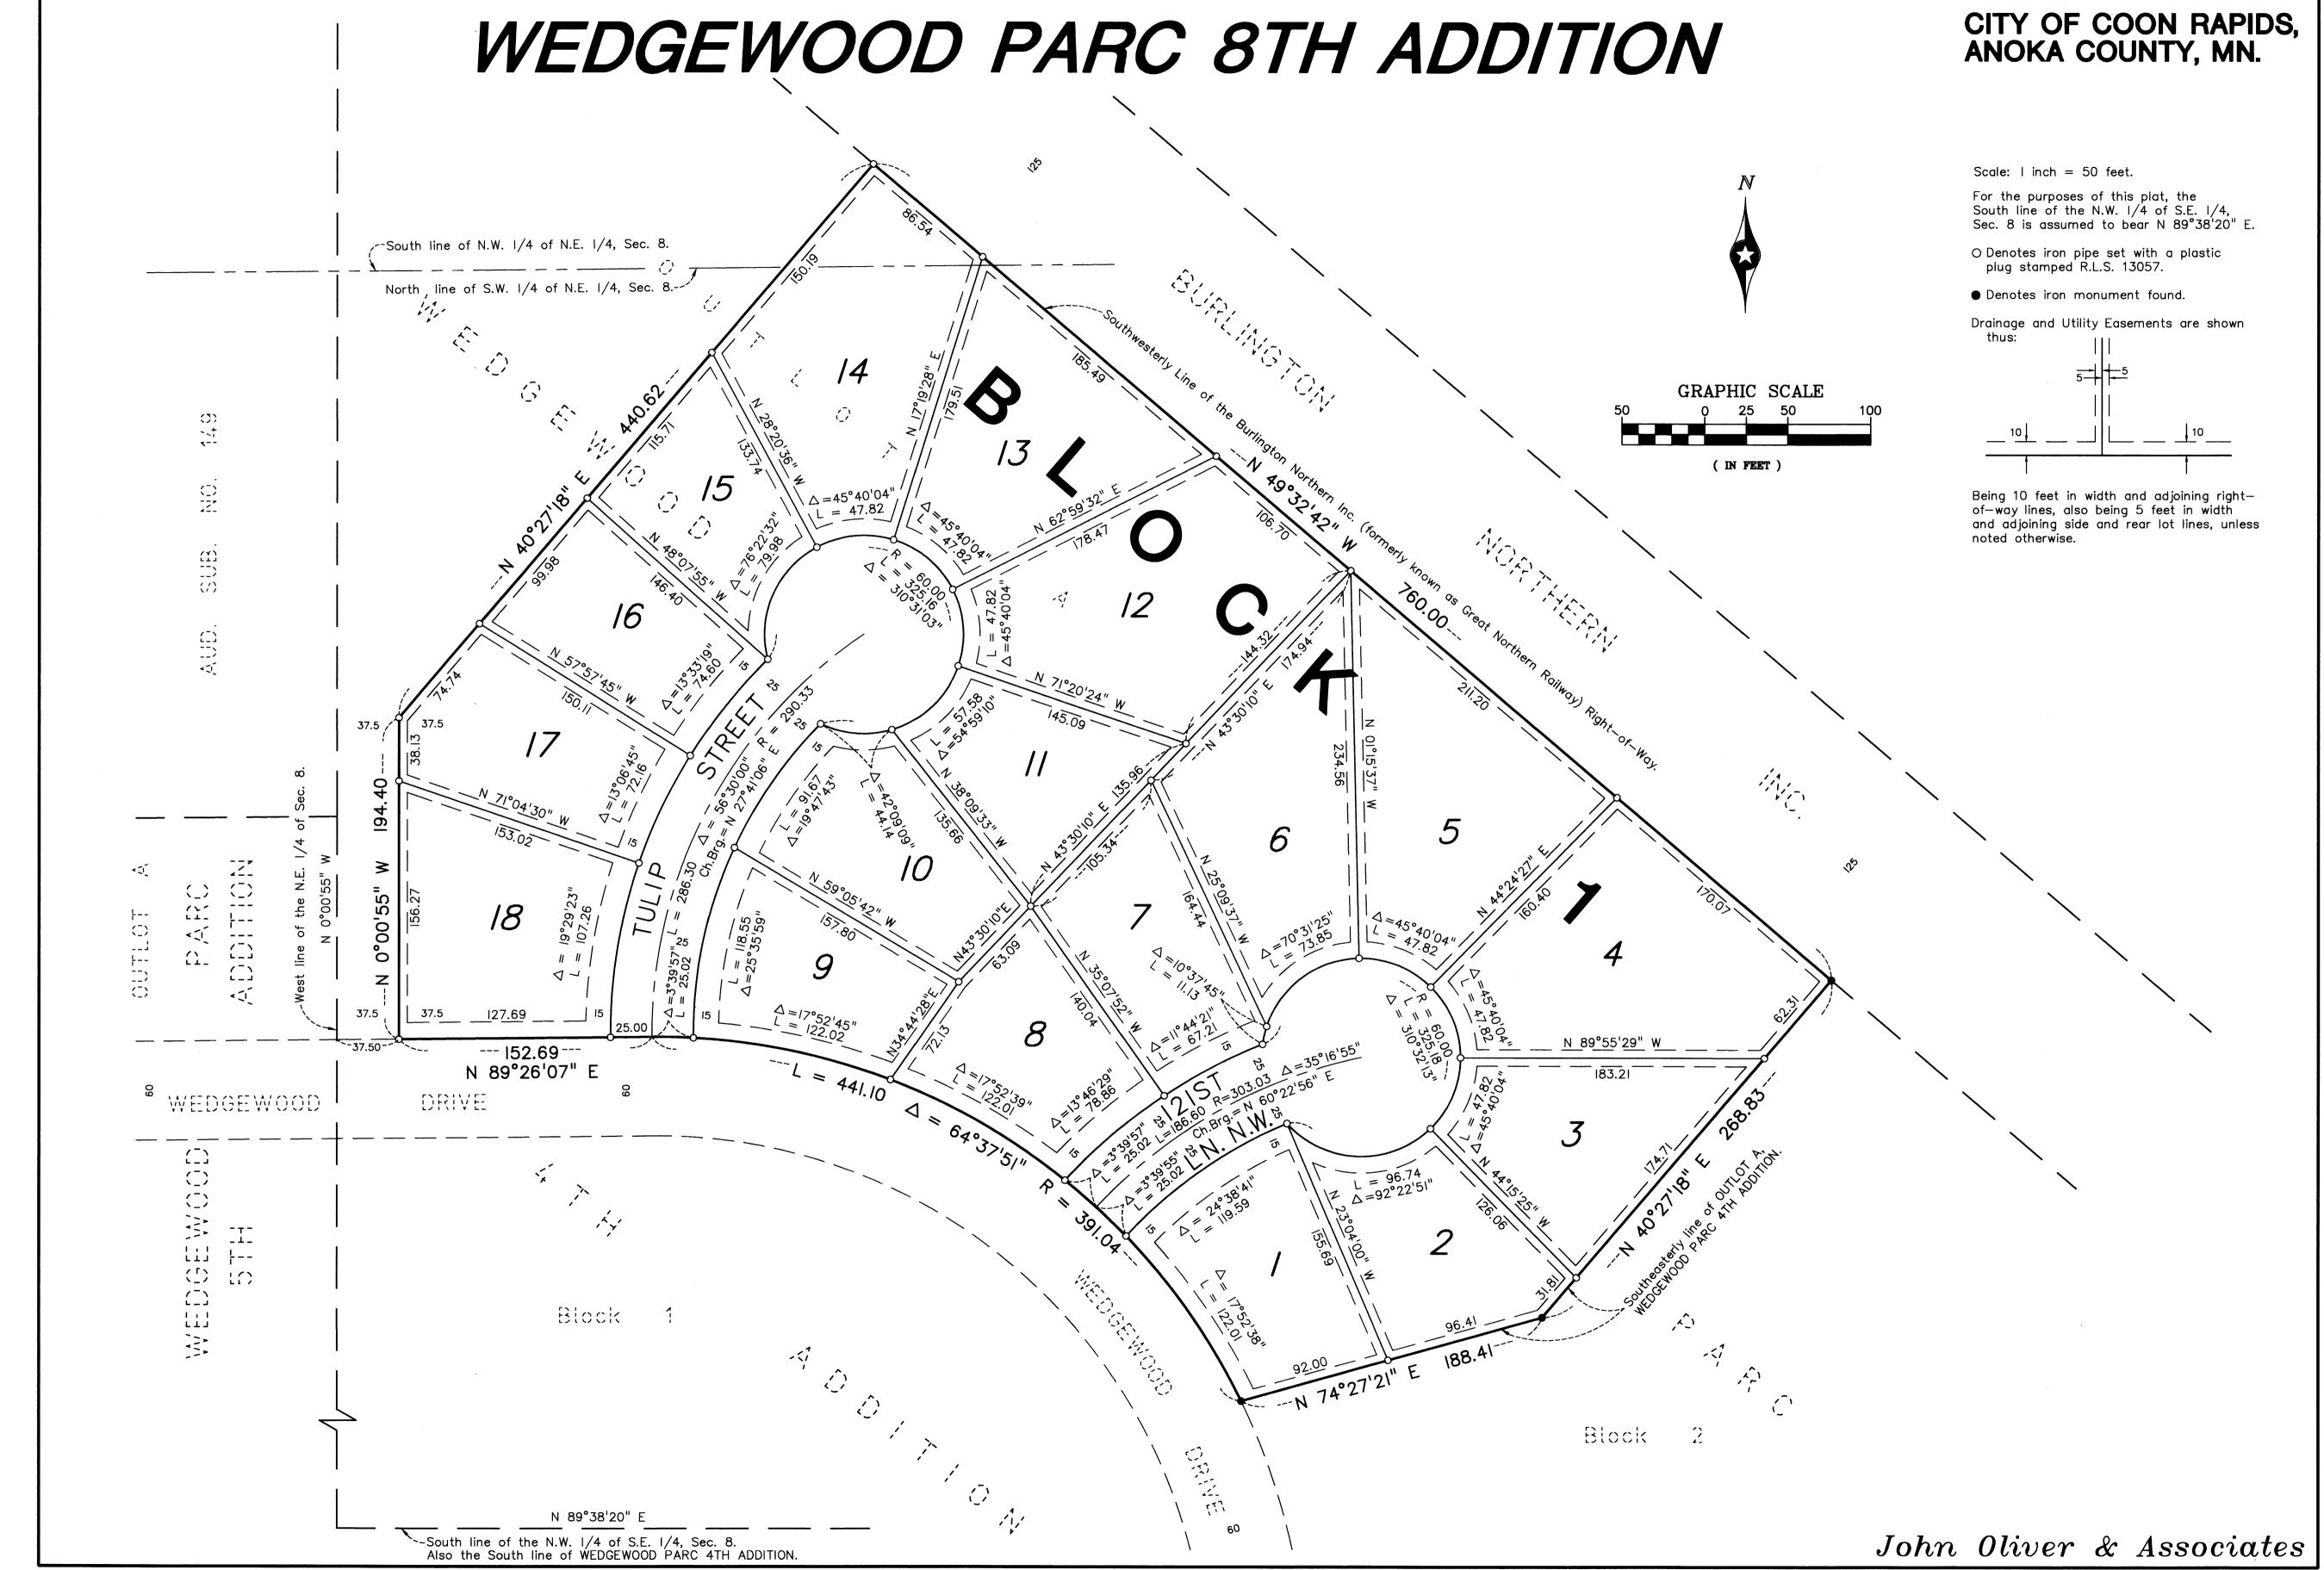

## WEDGEWOOD PARC 8TH ADDITION

CITY OF COON RAPIDS, ANOKA COUNTY, MN.

KNOW ALL MEN BY THESE PRESENTS: That Shamrock Development, Inc., a Minnesota corporation, fee owner of the following described properties situated in the State of Minnesota, County of Anoka, to-wit:

That part of Outlot A, WEDGEWOOD PARC 4TH ADDITION, Anoka County, Minnesota which lies East of the following described line: Beginning at a point on the South line of said Outlot A distant 37.50 feet East of the Southwest corner of said Outlot A; thence North O degrees 00 minutes 55 seconds West, parallel with the West line of said Outlot A, a distance of 194.40 feet; thence North 40 degrees 27 minutes 18 seconds East a distance of 440.62 feet to the Northeast line of said Outlot A and there terminating.

Have caused the same to be surveyed and platted as WEDGEWOOD PARC 8TH ADDITION, and do hereby donate and dedicate to the public for the public use forever the street, lane and cul-de-sacs as shown on this plat. Also dedicating to the public, the easements as shown on this plat for drainage and utility purposes only. In witness whereof said Shamrock Development, Inc. has caused these presents to be signed by its proper officer this \_\_\_\_\_\_\_\_, 199\_3.