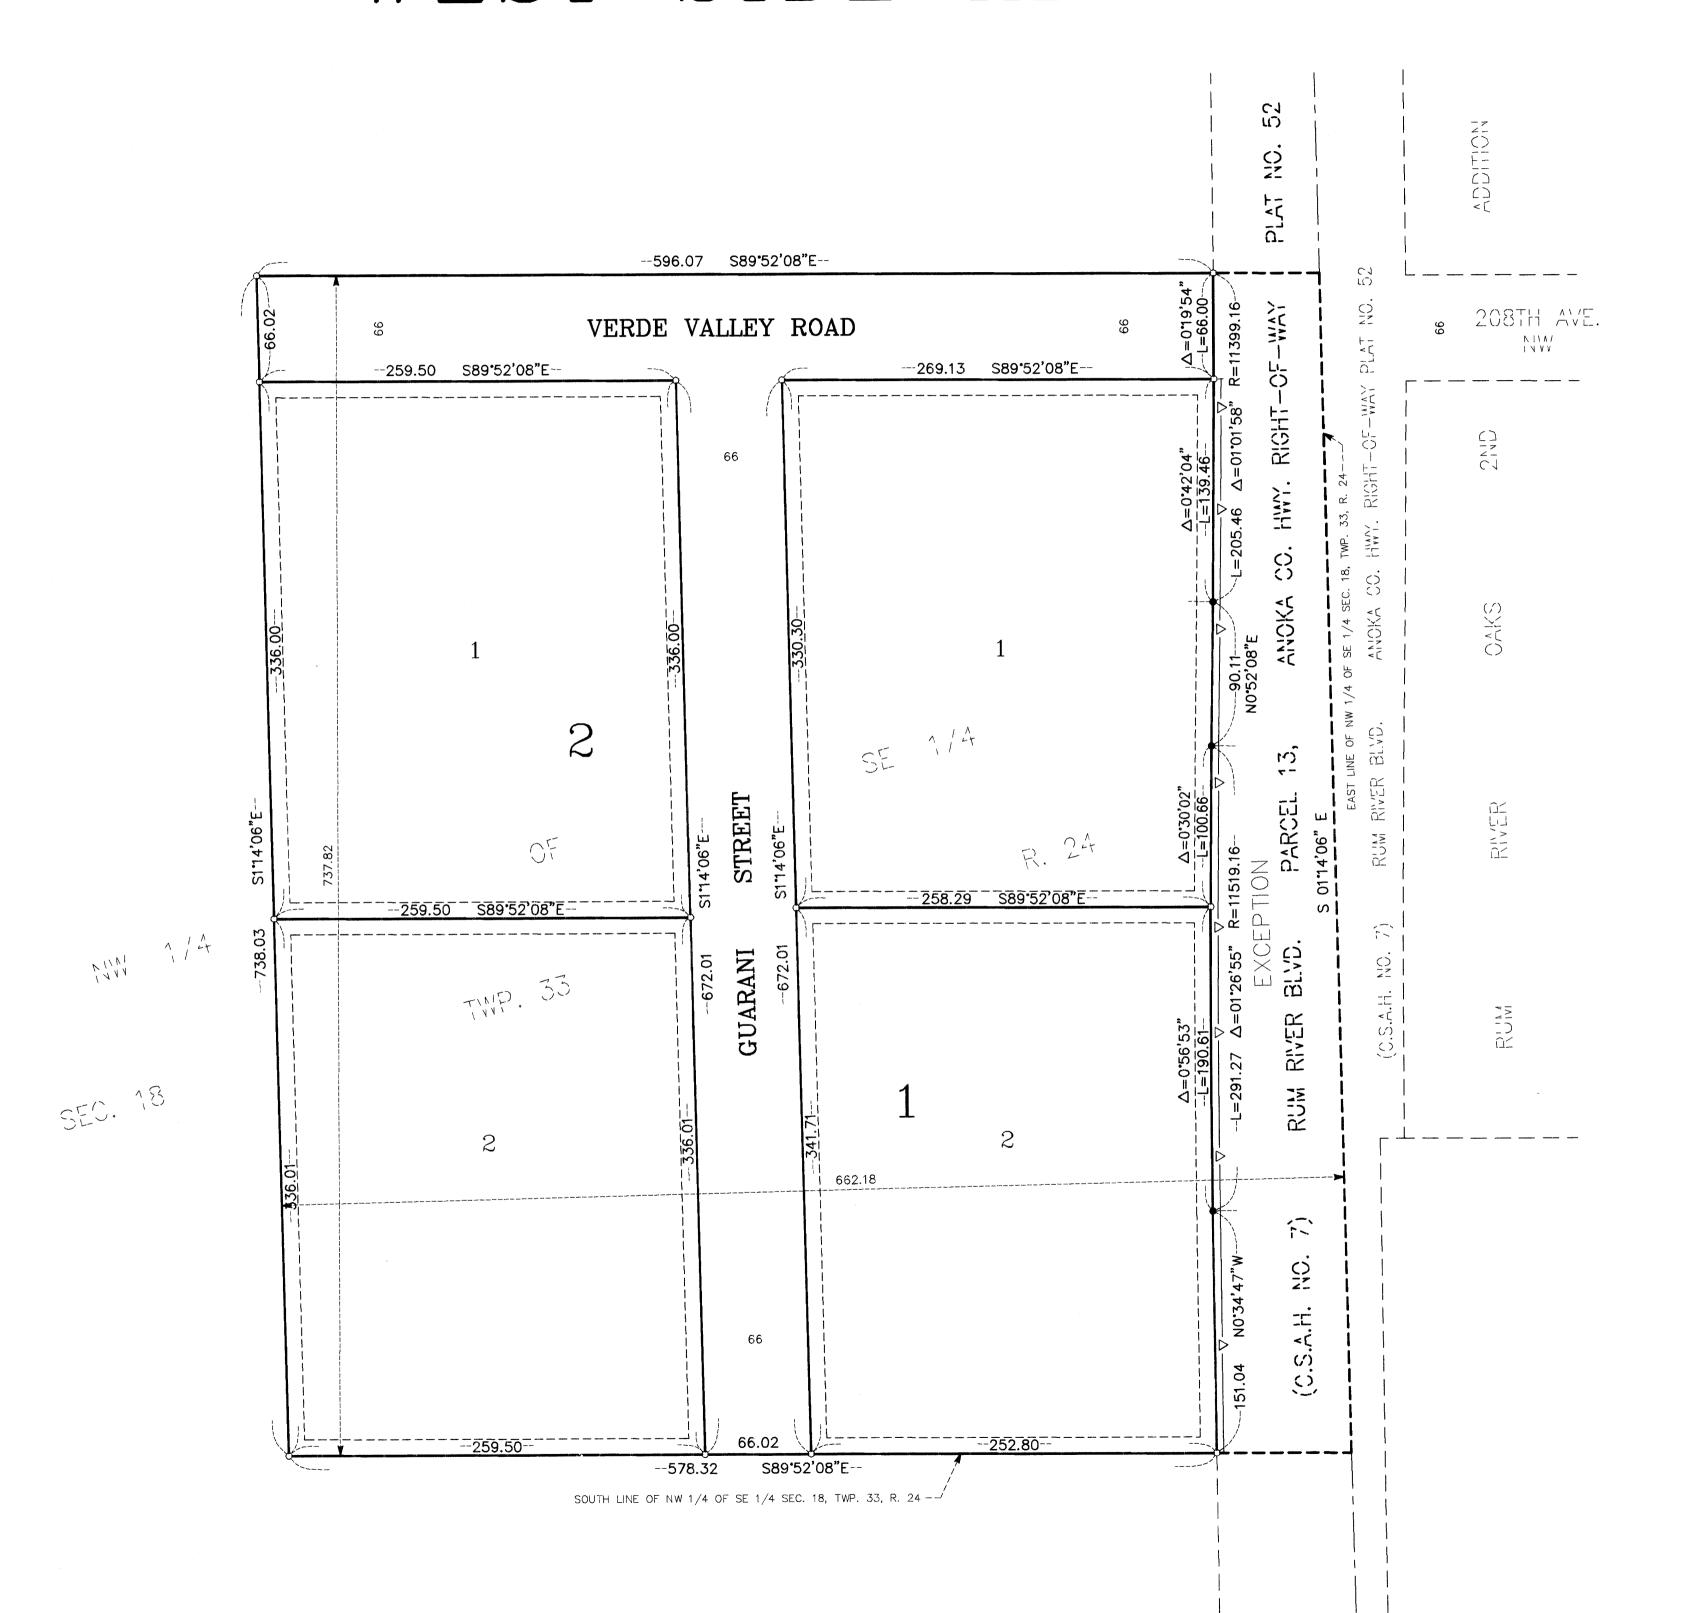

## WEST SIDE ADDITION

KNOW ALL MEN BY THESE PRESENTS: That George H. Coons and Maxine C. Coons, husband and wife, owners, Bank of the West, a Minnesota corporation, mortgagee, of the following described property situated in the County of Anoka, State of Minnesota, to-wit:

The East 662.18 feet of the South 737.82 feet of the Northwest Quarter of the Southeast Quarter of Section 18, Township 33, Range 24. Except that part platted as Parcel 13, ANOKA COUNTY HIGHWAY RIGHT-OF-WAY PLAT NO. 52, according to the duly recorded plat thereof

## WEST SIDE ADDITION

O - DENOTES IRON MONUMENT

DENOTES FOUND ANOKA CO.
 RIGHT-OF-WAY MONUMENT

DRAINAGE AND UTILITY EASEMENTS SHOWN THUS:

BEING 10.00 FEET IN WIDTH, AND ADJOINING

FOR THE PURPOSES OF THIS PLAT THE EAST LINE OF THE NORTHWEST QUARTER OF THE SOUTHEAST QUARTER OF SECTION 18, TOWNSHIP 33, RANGE 24, HAS AN ASSUMED BEARING OF S 01"14'06" E