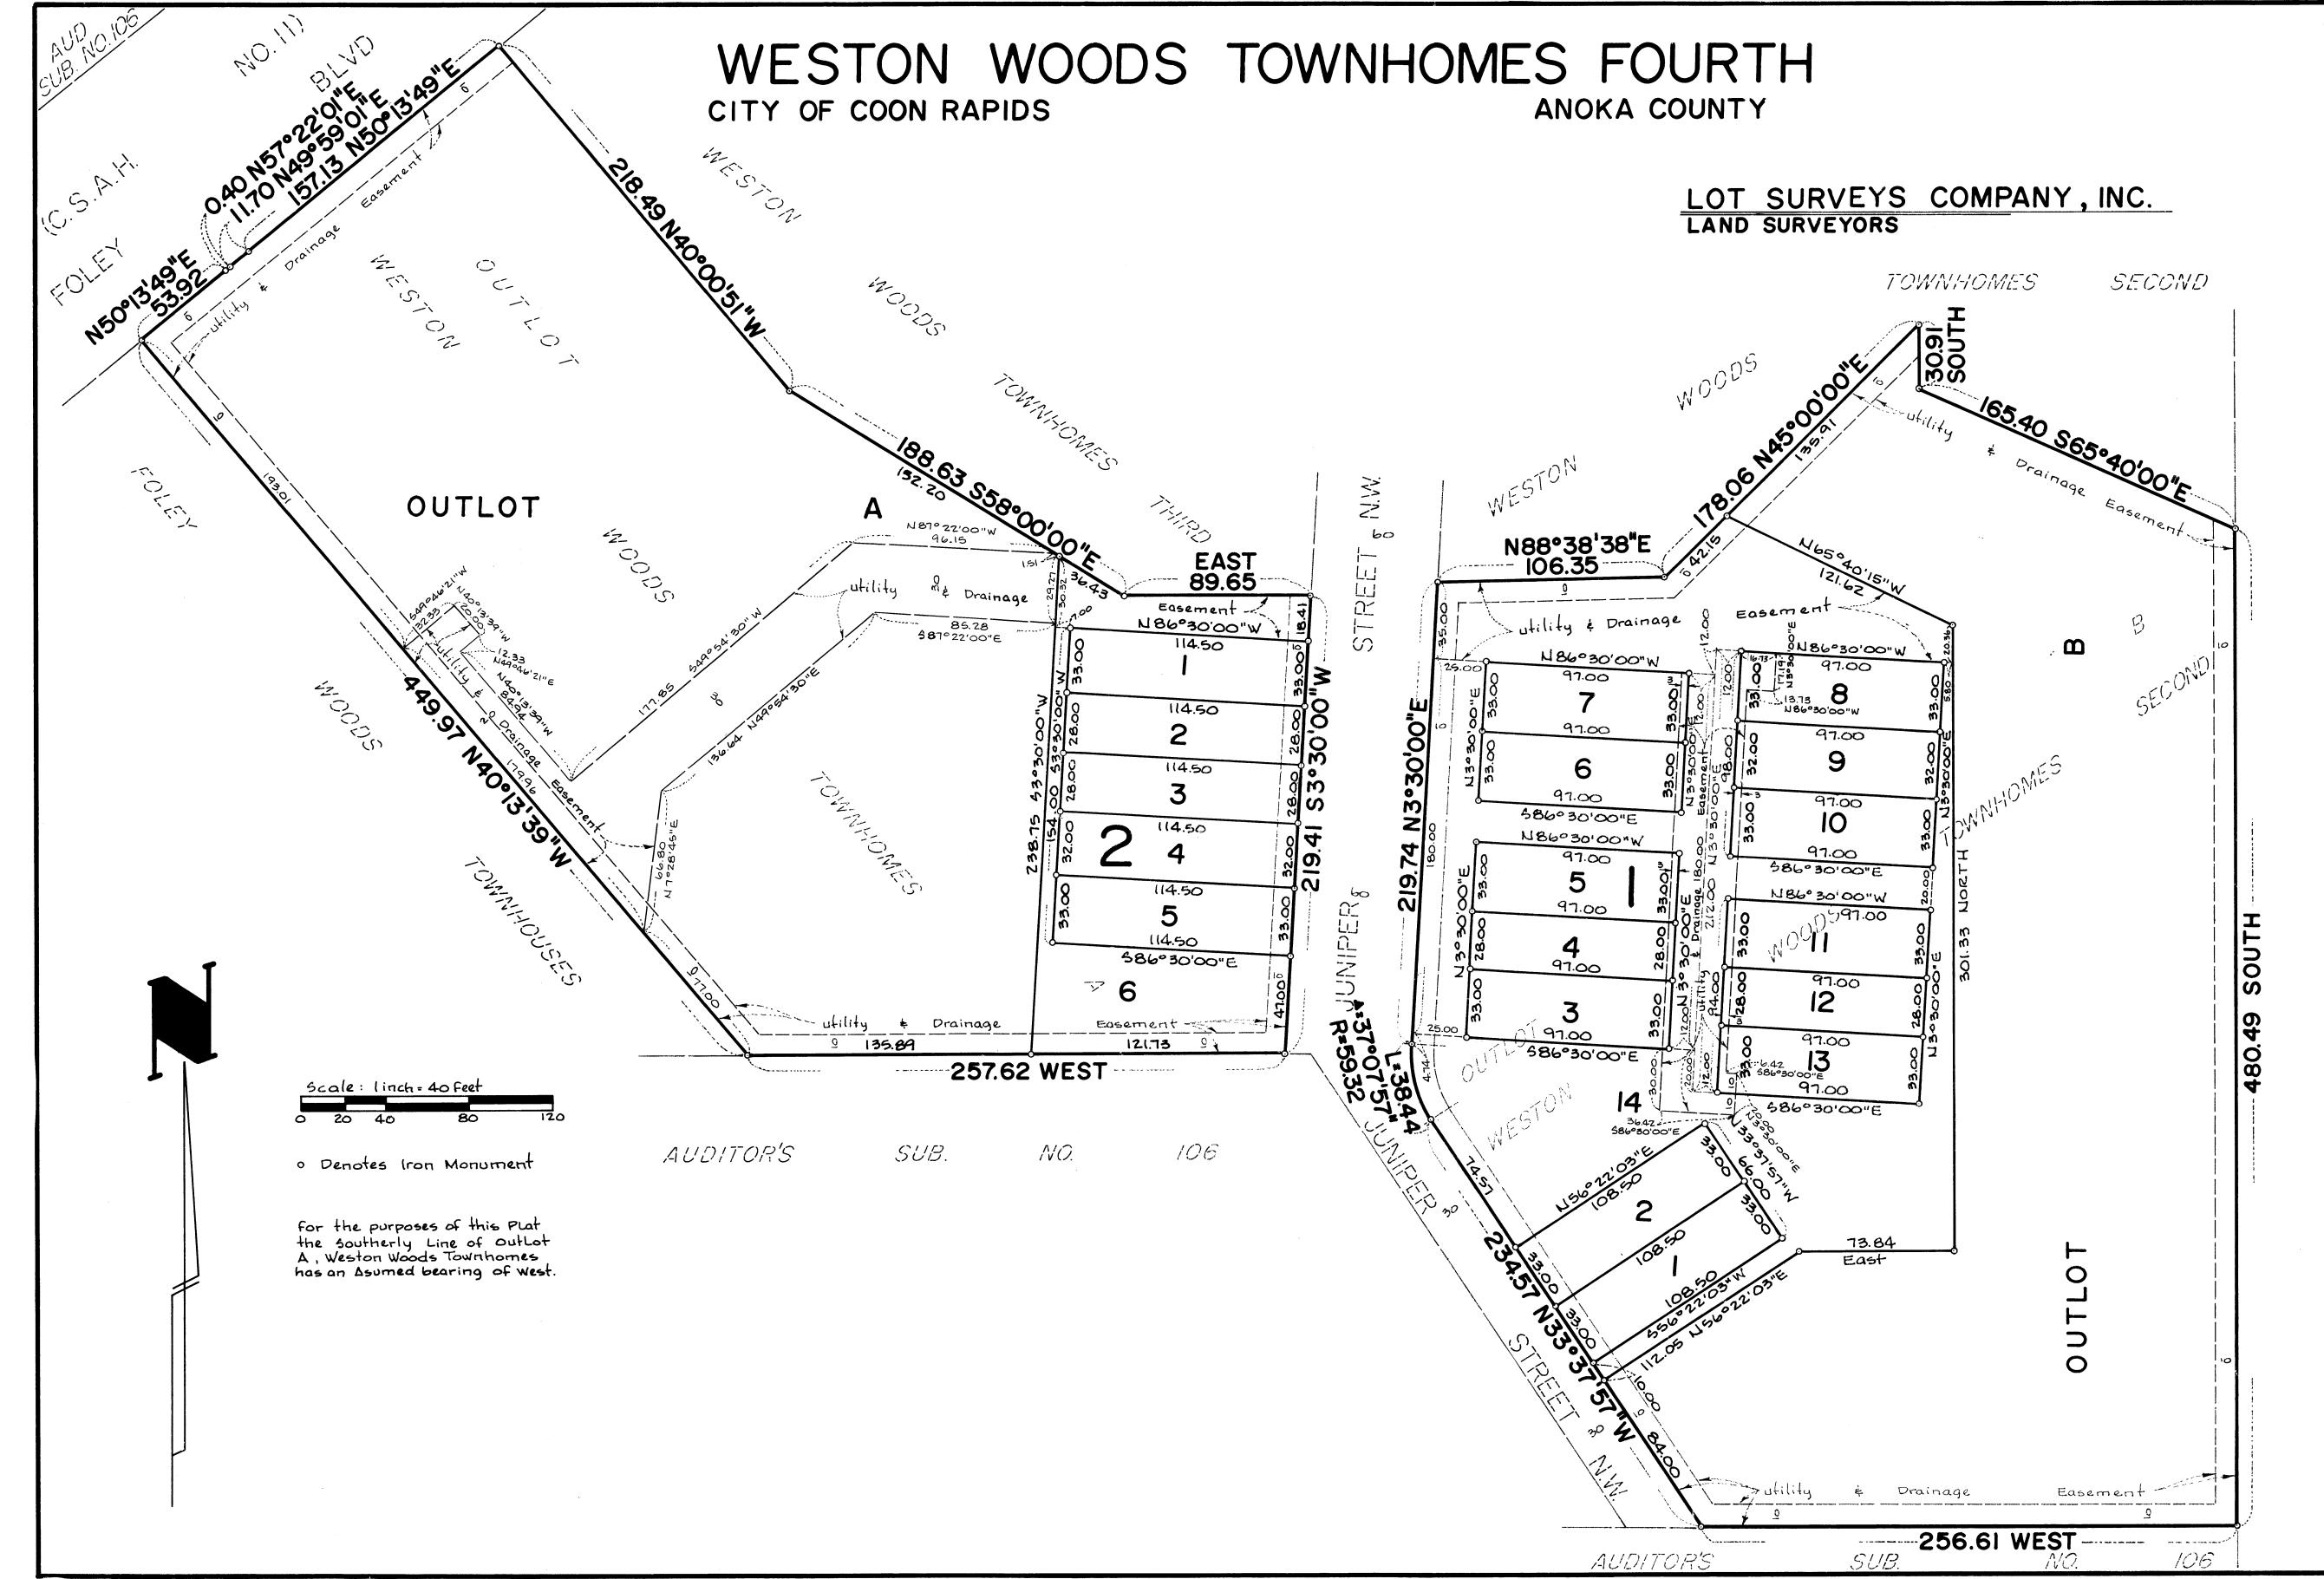

## WESTON WOODS TOWNHOMES FOURTH

CITY OF COON RAPIDS

ANOKA COUNTY

LOT SURVEYS COMPANY, INC.

| KNOW ALL MEN BY THESE PRESENTS: That Mark of Excellence Homes, Inc., a Minnesota corporation, owner and proprietor and Scherer Bros. Financial Services Co., a Minnesota corporation, mortgagee, of the following described property situated in the County of Anoka, State of Minnesota, to-wit:                                                                                                                                                                                                                                                                                                                                  |                                                                         |
|------------------------------------------------------------------------------------------------------------------------------------------------------------------------------------------------------------------------------------------------------------------------------------------------------------------------------------------------------------------------------------------------------------------------------------------------------------------------------------------------------------------------------------------------------------------------------------------------------------------------------------|-------------------------------------------------------------------------|
| QUILOT A, WESTON WOODS TOWNHOMES and OUTLOT B, WESTON WOODS TOWNHOMES SECOND, according to the plats thereof on file and of record in the office of the County Recorder in and for said County and State.                                                                                                                                                                                                                                                                                                                                                                                                                          |                                                                         |
| Have caused the same to be surveyed and platted as WESTON WOODS TOWNHOMES FOURTH and do hereby donate and dedicate to the public for public use forever the easements for utility and drainage purposes as shown on the plat. In witness whereof said Mark of Excellence Homes, Inc., a Minnesota corporation, has caused these presents to be signed by its proper officer this 30 day of                                                                                                                                                                                                                                         |                                                                         |
| Signed: MARK OF EXCELLENCE HOMES, INC.                                                                                                                                                                                                                                                                                                                                                                                                                                                                                                                                                                                             | SCHERER BROS. FINANCIAL SERVICES CO.                                    |
| Mark Assis                                                                                                                                                                                                                                                                                                                                                                                                                                                                                                                                                                                                                         | The Man                                                                 |
| Mark R. Smith, president                                                                                                                                                                                                                                                                                                                                                                                                                                                                                                                                                                                                           | Thomas P. Olson, President                                              |
| State of Minnesota  County of Anoka The foregoing instrument was acknowledged before me this 30 dd day of June, 1992, by  Mark R. Smith, president of Mark of Excellence Homes, Inc., a Minnesota corporation, on behalf of said corporation.                                                                                                                                                                                                                                                                                                                                                                                      |                                                                         |
|                                                                                                                                                                                                                                                                                                                                                                                                                                                                                                                                                                                                                                    | Notary Public, Anoka County, Minnesota                                  |
|                                                                                                                                                                                                                                                                                                                                                                                                                                                                                                                                                                                                                                    | My Commission Expires $9-20-94$                                         |
| State of Minnesota  County of Hennepin  The foregoing instrument was acknowledged                                                                                                                                                                                                                                                                                                                                                                                                                                                                                                                                                  | before me this 30 h day of June,                                        |
| 1992, by Thomas K. Olson its treside                                                                                                                                                                                                                                                                                                                                                                                                                                                                                                                                                                                               |                                                                         |
| a Minnesota corporation, on behalf of said corporation.                                                                                                                                                                                                                                                                                                                                                                                                                                                                                                                                                                            | $\mathcal{L}_{\mathcal{L}}$                                             |
|                                                                                                                                                                                                                                                                                                                                                                                                                                                                                                                                                                                                                                    | Middle & Cho                                                            |
|                                                                                                                                                                                                                                                                                                                                                                                                                                                                                                                                                                                                                                    | Notary Public, Hennepin County, Minnesota  My Commission Expires 6-7-95 |
| I hereby certify that I have surveyed and platted the property described as WESTON WOODS TOWNHOMES FOURTH; that this plat is a correct representation of said survey; that the distances are correctly shown on said plat in feet and hundredths of a foot; that all monuments have been correctly placed in the ground as shown on said plat; that the outside boundary lines are correctly designated on said plat; and that there are no wetlands or highways to be designated on said plat other than as shown thereon.  Raymond A. Prasch, Registered Land Surveyor Minnesota Registration No. 6743                           |                                                                         |
| State of Minnesota  County of Hennepin The foregoing instrument was acknowledged before me                                                                                                                                                                                                                                                                                                                                                                                                                                                                                                                                         | this $3^{20}$ day of $UNE$ , $199^{2}$ ,                                |
| by Raymond A. Prasch, Registered Land Surveyor.                                                                                                                                                                                                                                                                                                                                                                                                                                                                                                                                                                                    | Maria 10                                                                |
| Therese Pras  NOTAKY PUBLIC — MINN  HENNEPIN COUN  My commission expires                                                                                                                                                                                                                                                                                                                                                                                                                                                                                                                                                           | Therese Prasch, Notary Public, Hennepin County, Minn.                   |
| The plat of WESTON WOODS TOWNHOMES FOURTH was approved by the Planning and Zoning Commission of the City of Coon Rapids at a regular meeting thereof held this day of day of 1992.                                                                                                                                                                                                                                                                                                                                                                                                                                                 |                                                                         |
| By Downe M. Mawe Chairman By                                                                                                                                                                                                                                                                                                                                                                                                                                                                                                                                                                                                       | San azal Clerk                                                          |
| We hereby certify that the City Council of the City of Coon Rapids, Anoka County, Minnesota duly accepted and approved the plat of WESTON WOODS TOWNHOMES FOURTH, at a regular meeting thereof held this day of, 199 Z . If applicable, the written comments and recommendations of the Commissioner of Transportation and the County Highway Engineer have been received by the City or the prescribed 30 day period has elapsed without receipt of such comments and recommendations as provided by Minn. Statutes, Section, 505,03, Subd. 2.  CITY COUNCIL OF COON RAPIDS, MINNESOTA  Mayor By  Mayor By  Anoka County Surveyor |                                                                         |